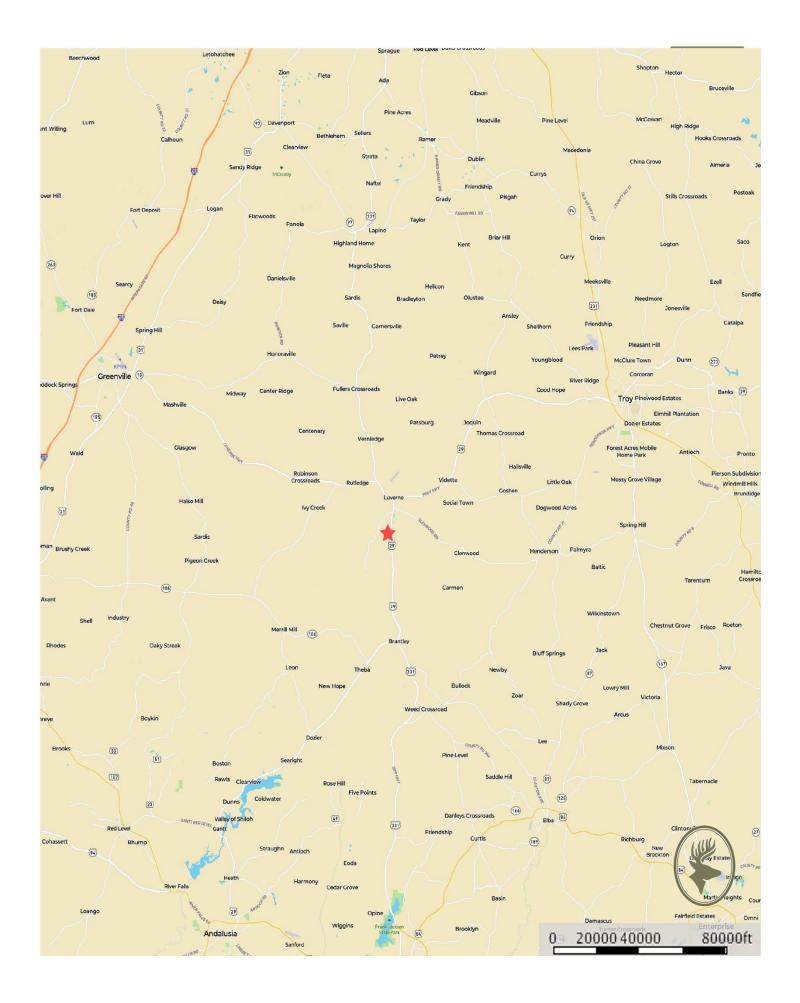

## Blue Horizon Inc. Property 171 acres +/Crenshaw County

**LOCATION:** Luverne, Alabama (Crenshaw County) Highway 26 – 35 minutes from Greenville and 30 minutes from Troy. Good proximity to many areas of the Florida Panhandle.