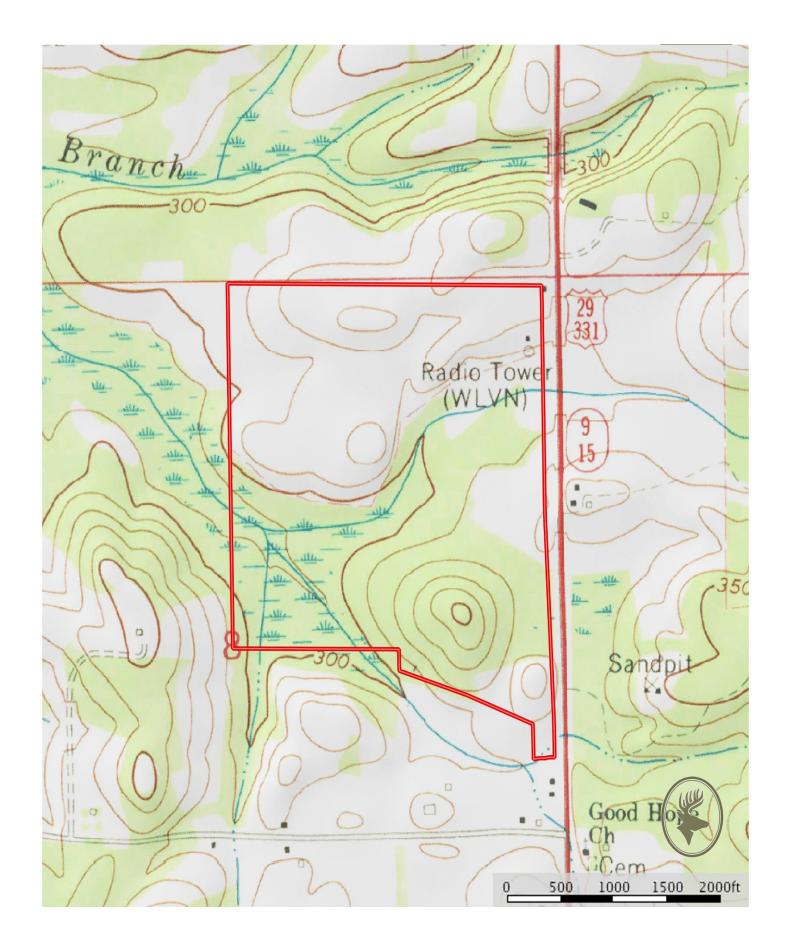

## Blue Horizon Inc. Property 171 acres +/Crenshaw County

**LOCATION:** Luverne, Alabama (Crenshaw County) Highway 26 – 35 minutes from Greenville and 30 minutes from Troy. Good proximity to many areas of the Florida Panhandle.

TERRAIN: Gently rolling, pasture land with a 40-acre lake

LAND USE: Recreational/ Home-site

PRICE: \$632,700 or \$3700/acre

**SPECIAL FEATURES:** This 171 acre tract located in Crenshaw County, Alabama is just south of the town of Luverne. There is roughly 3400ft of road frontage along US Highway 331 which allows for some future development potential. With the large open fields and a 40 acre lake, this tract is aesthetically pleasing making for a great potential home-site and recreational property. The lake is equipped with 3 different piers with the largest being 1,162sf allowing for prime fishing locations. Rare opportunity to own a lake this large.