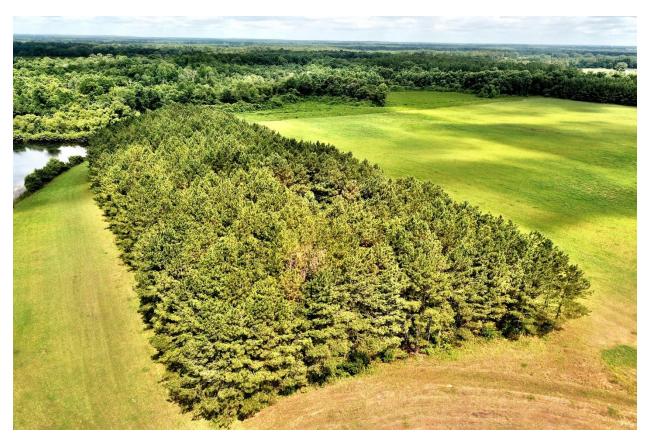

TERRAIN: Gently rolling, pasture land with a 40-acre lake

LAND USE: Recreational/ Home-site

PRICE: \$632,700 or \$3700/acre

**SPECIAL FEATURES:** This 171 acre tract located in Crenshaw County, Alabama is just south of the town of Luverne. There is roughly 3400ft of road frontage along US Highway 331 which allows for some future development potential. With the large open fields and a 40 acre lake, this tract is aesthetically pleasing making for a great potential home-site and recreational property. The lake is equipped with 3 different piers with the largest being 1,162sf allowing for prime fishing locations. Rare opportunity to own a lake this large.