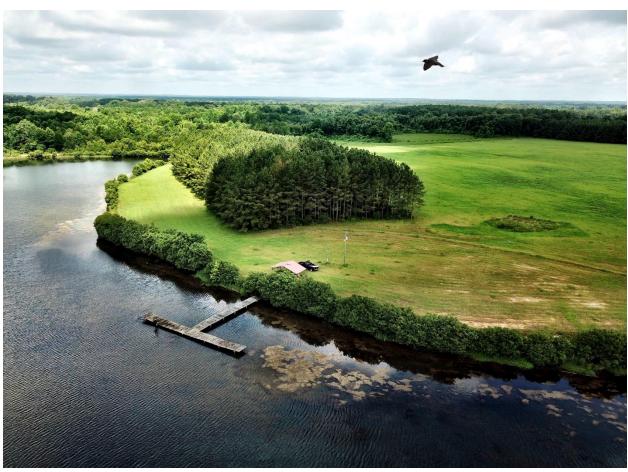

TERRAIN: Gently rolling, pasture land with a 40-acre lake

LAND USE: Recreational/ Home-site

PRICE: \$632,700 or \$3700/acre

**SPECIAL FEATURES:** This 171 acre tract located in Crenshaw County, Alabama is just south of the town of Luverne. There is roughly 3400ft of road frontage along US Highway 331 which allows for some future development potential. With the large open fields and a 40 acre lake, this tract is aesthetically pleasing making for a great potential home-site and recreational property. The lake is equipped with 3 different piers with the largest being 1,162sf allowing for prime fishing locations. Rare opportunity to own a lake this large.