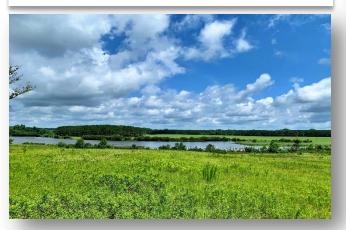

TERRAIN: Gently rolling, pasture land with a 40-acre lake

LAND USE: Recreational/ Home-site

PRICE: \$632,700 or \$3700/acre

**SPECIAL FEATURES:** This 171 acre tract located in Crenshaw County, Alabama is just south of the town of Luverne. There is roughly 3400ft of road frontage along US Highway 331 which allows for some future development potential. With the large open fields and a 40 acre lake, this tract is aesthetically pleasing making for a great potential home-site and recreational property. The lake is equipped with 3 different piers with the largest being 1,162sf allowing for prime fishing locations. Rare opportunity to own a lake this large.