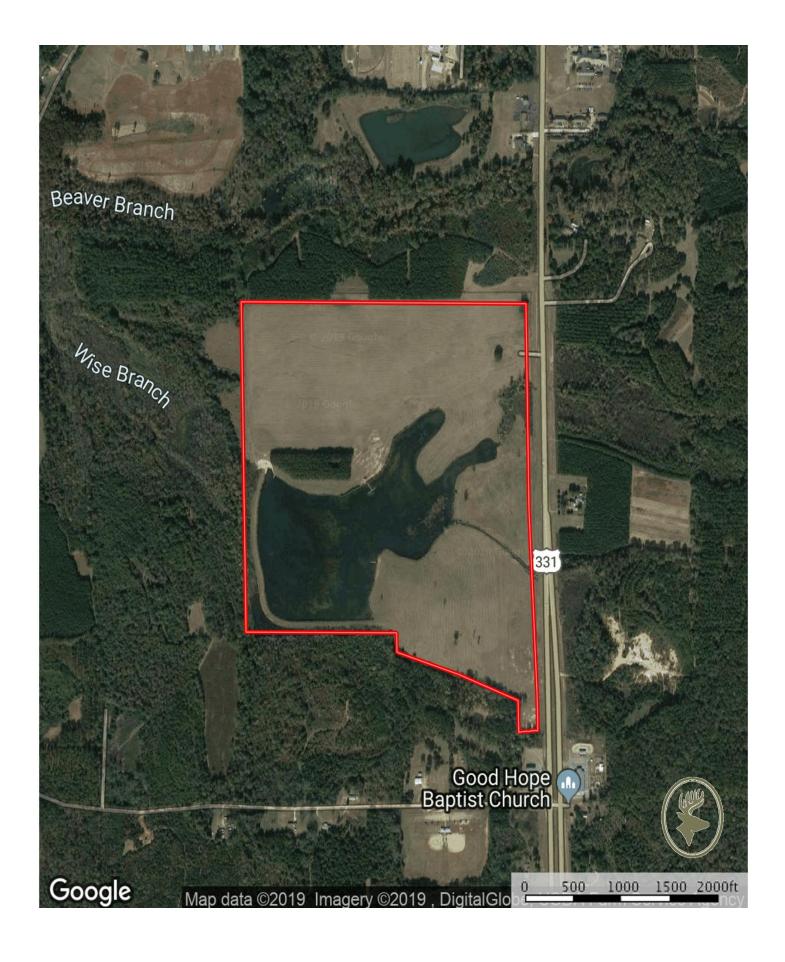

## Blue Horizon Inc. Property 171 acres +/Crenshaw County

**LOCATION:** Luverne, Alabama (Crenshaw County) Highway 26 – 35 minutes from Greenville and 30 minutes from Troy. Good proximity to many areas of the Florida Panhandle.

TERRAIN: Gently rolling, pasture land with a 40-acre lake

LAND USE: Recreational/ Home-site

PRICE: \$632,700 or \$3700/acre

**SPECIAL FEATURES:** This 171 acre tract located in Crenshaw County, Alabama is just south of the town of Luverne. There is roughly 3400ft of road frontage along US Highway 331 which allows for some future development potential. With the large open fields and a 40 acre lake, this tract is aesthetically pleasing making for a great potential home-site and recreational property. The lake is equipped with 3 different piers with the largest being 1,162sf allowing for prime fishing locations. Rare opportunity to own a lake this large.