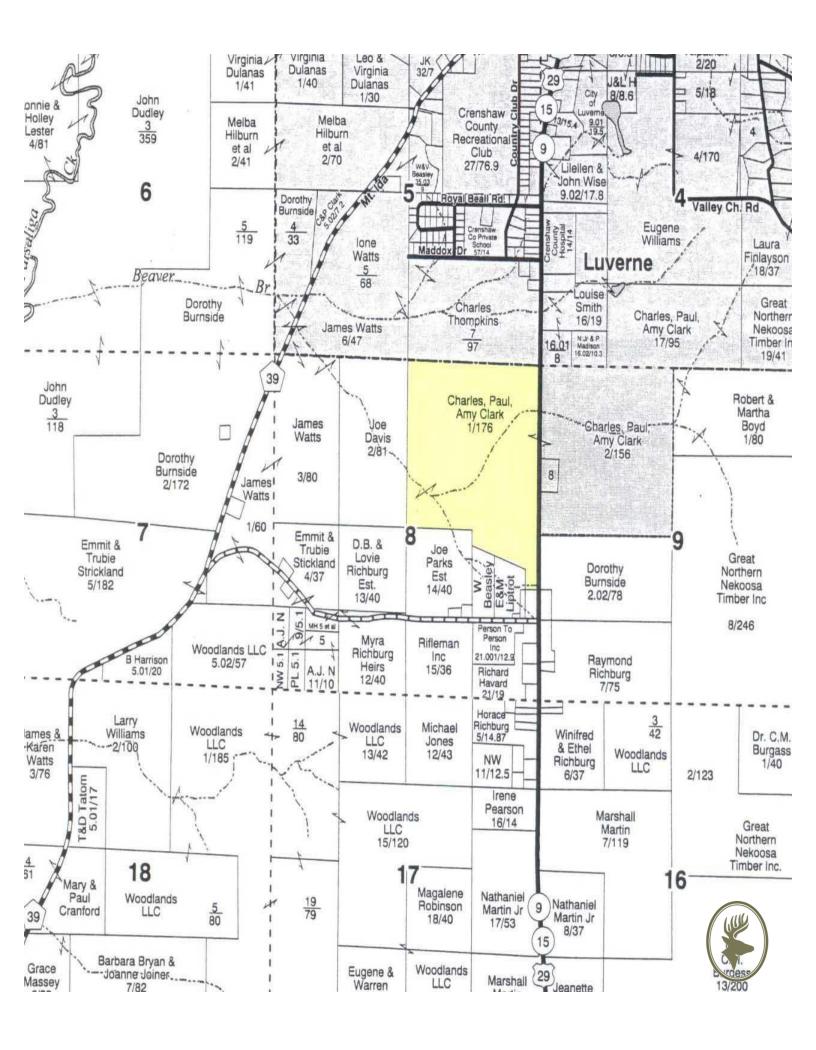

## Blue Horizon Inc. Property 171 acres +/Crenshaw County

**LOCATION:** Luverne, Alabama (Crenshaw County) Highway 26 – 35 minutes from Greenville and 30 minutes from Troy. Good proximity to many areas of the Florida Panhandle.

TERRAIN: Gently rolling, pasture land with a 40-acre lake

LAND USE: Recreational/ Home-site

PRICE: \$632,700 or \$3700/acre

**SPECIAL FEATURES:** This 171 acre tract located in Crenshaw County, Alabama is just south of the town of Luverne. There is roughly 3400ft of road frontage along US Highway 331 which allows for some future development potential. With the large open fields and a 40 acre lake, this tract is aesthetically pleasing making for a great potential home-site and recreational property. The lake is equipped with 3 different piers with the largest being 1,162sf allowing for prime fishing locations. Rare opportunity to own a lake this large.