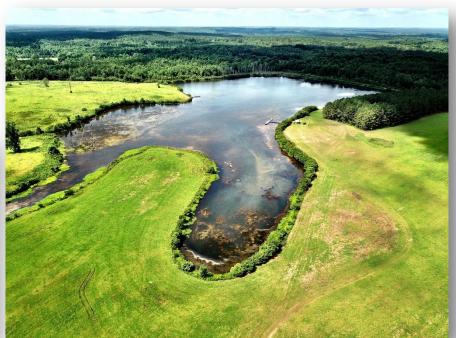

TERRAIN: Gently rolling, pasture land with a 40-acre lake

LAND USE: Recreational/ Home-site

PRICE: \$632,700 or \$3700/acre

**SPECIAL FEATURES:** This 171 acre tract located in Crenshaw County, Alabama is just south of the town of Luverne. There is roughly 3400ft of road frontage along US Highway 331 which allows for some future development potential. With the large open fields and a 40 acre lake, this tract is aesthetically pleasing making for a great potential home-site and recreational property. The lake is equipped with 3 different piers with the largest being 1,162sf allowing for prime fishing locations. Rare opportunity to own a lake this large.