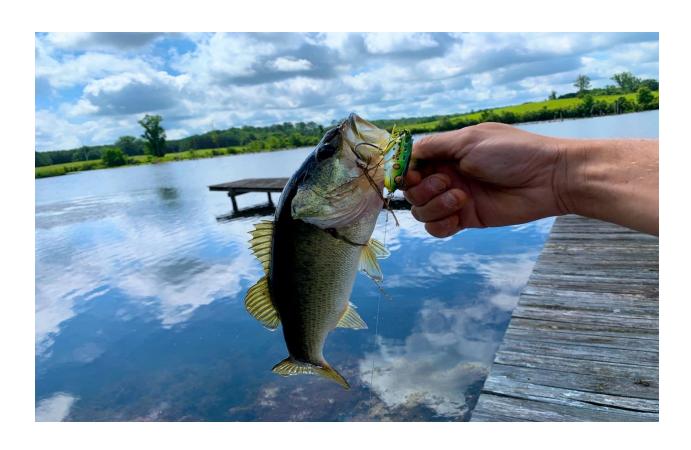

TERRAIN: Gently rolling, pasture land with a 40-acre lake

LAND USE: Recreational/ Home-site

PRICE: \$632,700 or \$3700/acre

**SPECIAL FEATURES:** This 171 acre tract located in Crenshaw County, Alabama is just south of the town of Luverne. There is roughly 3400ft of road frontage along US Highway 331 which allows for some future development potential. With the large open fields and a 40 acre lake, this tract is aesthetically pleasing making for a great potential home-site and recreational property. The lake is equipped with 3 different piers with the largest being 1,162sf allowing for prime fishing locations. Rare opportunity to own a lake this large.