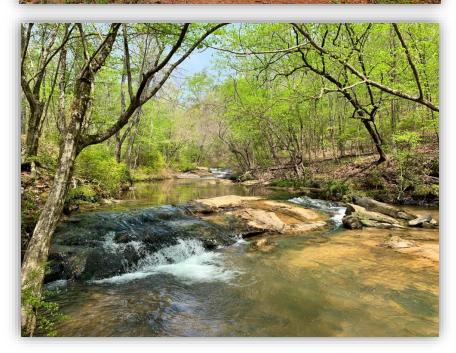

SPECIAL FEATURES: This 197 acre +/- piece of property is located near Roxana, AL which is about 20 minutes west of Auburn, AL and about the same distance to Lake Martin. The property has 3 creeks that run through the property one of which is Cane Creek. It is a beautiful creek that has several small waterfalls that would be great to enjoy during the warmer months. The property also has 5 wildlife food plots. A few of those have recently been expanded to draw and attract more wildlife. There is a great road system that traverses the property and provides access to Cane Creek. The property offers great hunting opportunities with white-tailed deer, turkeys, and ducks. The property has two natural duck ponds that have been created by beavers and a road system allows for this area to be easily accessed. The timber on the property is made up of mixed hardwoods and pine. Access to the property is through an easement off of N. Moss Flat Rd. There is a gate at the road in which adjoining land owners use as well as a gate at the beginning of the property strictly for this property. The eastern boundary line is located next to the Tallapoosa / Lee County line. This is a great opportunity to purchase a convenient, scenic, wildlife rich, timber growing, investment property. Give me a call for more information or to schedule a showing!