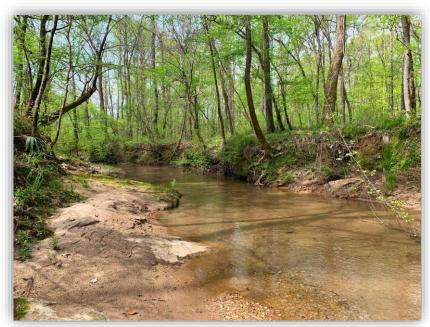

SPECIAL FEATURES: This 197 acre +/- piece of property is located near Roxana, AL which is about 20 minutes west of Auburn, AL and about the same distance to Lake Martin. The property has 3 creeks that run through the property one of which is Cane Creek. It is a beautiful creek that has several small waterfalls that would be great to enjoy during the warmer months. The property also has 5 wildlife food plots. A few of those have recently been expanded to draw and attract more wildlife. There is a great road system that traverses the property and provides access to Cane Creek. The property offers great hunting opportunities with white-tailed deer, turkeys, and ducks. The property has two natural duck ponds that have been created by beavers and a road system allows for this area to be easily accessed. The timber on the property is made up of mixed hardwoods and pine. Access to the property is through an easement off of N. Moss Flat Rd. There is a gate at the road in which adjoining land owners use as well as a gate at the beginning of the property strictly for this property. The eastern boundary line is located next to the Tallapoosa / Lee County line. This is a great opportunity to purchase a convenient, scenic, wildlife rich, timber growing, investment property. Give me a call for more information or to schedule a showing!