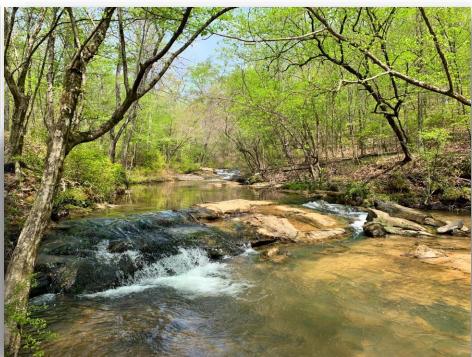

SPECIAL FEATURES: This 197 acre +/- piece of property is located near Roxana, AL which is about 20 minutes west of Auburn, AL and about the same distance to Lake Martin. The property has 3 creeks that run through the property one of which is Cane Creek. It is a beautiful creek that has several small waterfalls that would be great to enjoy during the warmer months. The property also has 5 wildlife food plots. A few of those have recently been expanded to draw and attract more wildlife. There is a great road system that traverses the property and provides access to Cane Creek. The property offers great hunting opportunities with white-tailed deer, turkeys, and ducks. The property has two natural duck ponds that have been created by beavers and a road system allows for this area to be easily accessed. The timber on the property is made up of mixed hardwoods and pine. Access to the property is through an easement off of N. Moss Flat Rd. There is a gate at the road in which adjoining land owners use as well as a gate at the beginning of the property strictly for this property. The eastern boundary line is located next to the Tallapoosa / Lee County line. This is a great opportunity to purchase a convenient, scenic, wildlife rich, timber growing, investment property. Give me a call for more information or to schedule a showing!