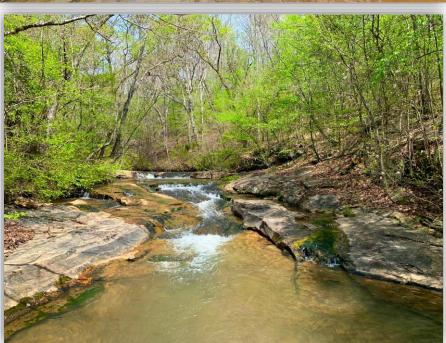

SPECIAL FEATURES: This 197 acre +/- piece of property is located near Roxana, AL which is about 20 minutes west of Auburn, AL and about the same distance to Lake Martin. The property has 3 creeks that run through the property one of which is Cane Creek. It is a beautiful creek that has several small waterfalls that would be great to enjoy during the warmer months. The property also has 5 wildlife food plots. A few of those have recently been expanded to draw and attract more wildlife. There is a great road system that traverses the property and provides access to Cane Creek. The property offers great hunting opportunities with white-tailed deer, turkeys, and ducks. The property has two natural duck ponds that have been created by beavers and a road system allows for this area to be easily accessed. The timber on the property is made up of mixed hardwoods and pine. Access to the property is through an easement off of N. Moss Flat Rd. There is a gate at the road in which adjoining land owners use as well as a gate at the beginning of the property strictly for this property. The eastern boundary line is located next to the Tallapoosa / Lee County line. This is a great opportunity to purchase a convenient, scenic, wildlife rich, timber growing, investment property. Give me a call for more information or to schedule a showing!