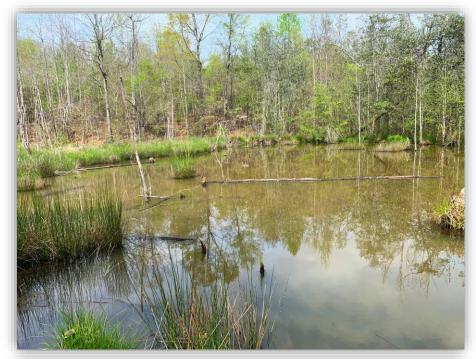

SPECIAL FEATURES: This 197 acre +/- piece of property is located near Roxana, AL which is about 20 minutes west of Auburn, AL and about the same distance to Lake Martin. The property has 3 creeks that run through the property one of which is Cane Creek. It is a beautiful creek that has several small waterfalls that would be great to enjoy during the warmer months. The property also has 5 wildlife food plots. A few of those have recently been expanded to draw and attract more wildlife. There is a great road system that traverses the property and provides access to Cane Creek. The property offers great hunting opportunities with white-tailed deer, turkeys, and ducks. The property has two natural duck ponds that have been created by beavers and a road system allows for this area to be easily accessed. The timber on the property is made up of mixed hardwoods and pine. Access to the property is through an easement off of N. Moss Flat Rd. There is a gate at the road in which adjoining land owners use as well as a gate at the beginning of the property strictly for this property. The eastern boundary line is located next to the Tallapoosa / Lee County line. This is a great opportunity to purchase a convenient, scenic, wildlife rich, timber growing, investment property. Give me a call for more information or to schedule a showing!