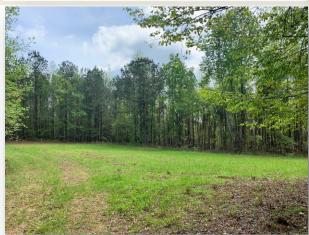

SPECIAL FEATURES: This 197 acre +/- piece of property is located near Roxana, AL which is about 20 minutes west of Auburn, AL and about the same distance to Lake Martin. The property has 3 creeks that run through the property one of which is Cane Creek. It is a beautiful creek that has several small waterfalls that would be great to enjoy during the warmer months. The property also has 5 wildlife food plots. A few of those have recently been expanded to draw and attract more wildlife. There is a great road system that traverses the property and provides access to Cane Creek. The property offers great hunting opportunities with white-tailed deer, turkeys, and ducks. The property has two natural duck ponds that have been created by beavers and a road system allows for this area to be easily accessed. The timber on the property is made up of mixed hardwoods and pine. Access to the property is through an easement off of N. Moss Flat Rd. There is a gate at the road in which adjoining land owners use as well as a gate at the beginning of the property strictly for this property. The eastern boundary line is located next to the Tallapoosa / Lee County line. This is a great opportunity to purchase a convenient, scenic, wildlife rich, timber growing, investment property. Give me a call for more information or to schedule a showing!