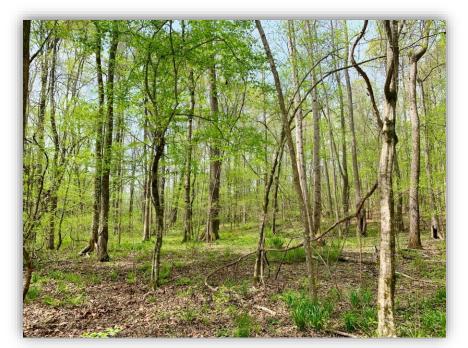

SPECIAL FEATURES: This 197 acre +/- piece of property is located near Roxana, AL which is about 20 minutes west of Auburn, AL and about the same distance to Lake Martin. The property has 3 creeks that run through the property one of which is Cane Creek. It is a beautiful creek that has several small waterfalls that would be great to enjoy during the warmer months. The property also has 5 wildlife food plots. A few of those have recently been expanded to draw and attract more wildlife. There is a great road system that traverses the property and provides access to Cane Creek. The property offers great hunting opportunities with white-tailed deer, turkeys, and ducks. The property has two natural duck ponds that have been created by beavers and a road system allows for this area to be easily accessed. The timber on the property is made up of mixed hardwoods and pine. Access to the property is through an easement off of N. Moss Flat Rd. There is a gate at the road in which adjoining land owners use as well as a gate at the beginning of the property strictly for this property. The eastern boundary line is located next to the Tallapoosa / Lee County line. This is a great opportunity to purchase a convenient, scenic, wildlife rich, timber growing, investment property. Give me a call for more information or to schedule a showing!