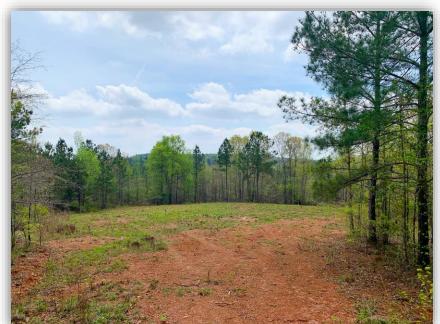

SPECIAL FEATURES: This 197 acre +/- piece of property is located near Roxana, AL which is about 20 minutes west of Auburn, AL and about the same distance to Lake Martin. The property has 3 creeks that run through the property one of which is Cane Creek. It is a beautiful creek that has several small waterfalls that would be great to enjoy during the warmer months. The property also has 5 wildlife food plots. A few of those have recently been expanded to draw and attract more wildlife. There is a great road system that traverses the property and provides access to Cane Creek. The property offers great hunting opportunities with white-tailed deer, turkeys, and ducks. The property has two natural duck ponds that have been created by beavers and a road system allows for this area to be easily accessed. The timber on the property is made up of mixed hardwoods and pine. Access to the property is through an easement off of N. Moss Flat Rd. There is a gate at the road in which adjoining land owners use as well as a gate at the beginning of the property strictly for this property. The eastern boundary line is located next to the Tallapoosa / Lee County line. This is a great opportunity to purchase a convenient, scenic, wildlife rich, timber growing, investment property. Give me a call for more information or to schedule a showing!