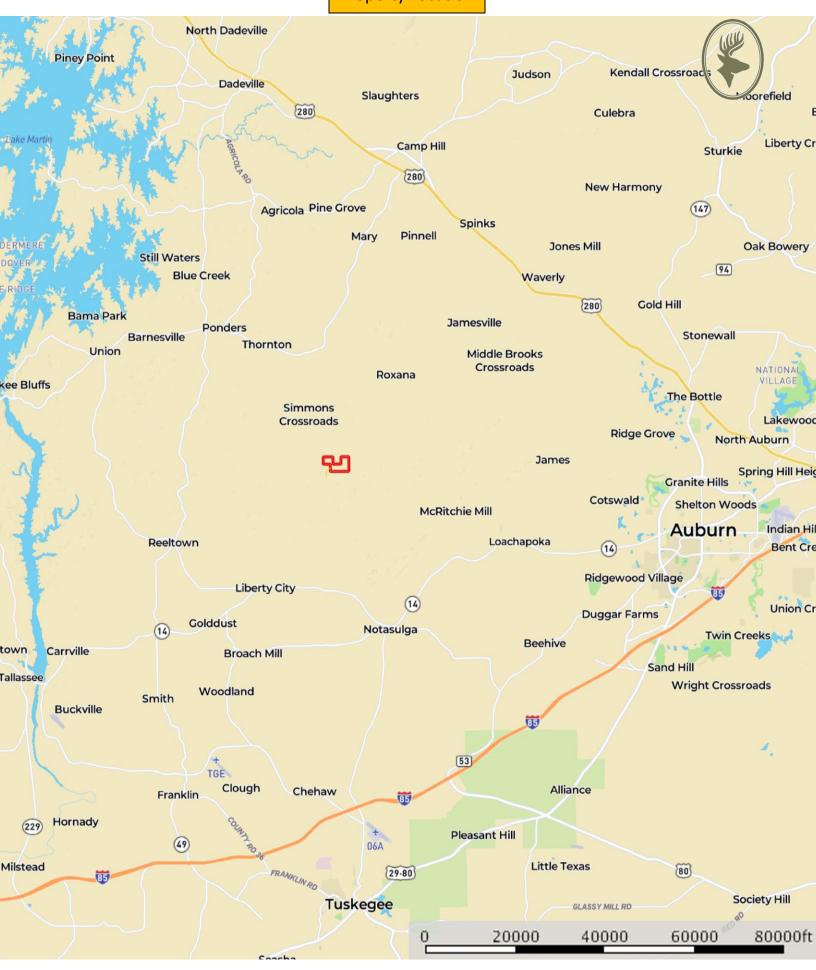

operty is made up of mixed hardwoods and pine. Access to the property is through an easement off of N. Moss Flat Rd. There is a gate at the road in which adjoining land owners use as well as a gate at the beginning of the property strictly for this property. The eastern boundary line is located next to the Tallapoosa / Lee County line. This is a great opportunity to purchase a convenient, scenic, wildlife rich, timber growing, investment property. Give me a call for more information or to schedule a showing!

This company, or any of its agents, will not be held responsible for any false or misleading information. Information is collected by agents from sources that agent deems reliable. Agent has used his best efforts and good faith to obtain reliable information.

**Property Location**