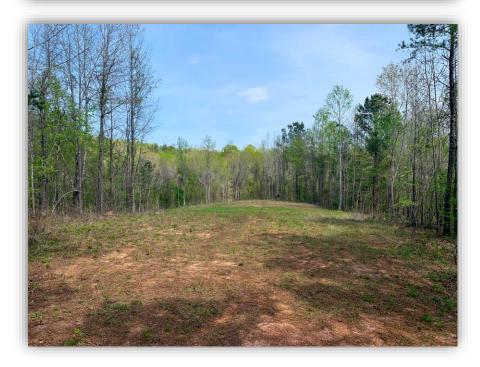

SPECIAL FEATURES: This 197 acre +/- piece of property is located near Roxana, AL which is about 20 minutes west of Auburn, AL and about the same distance to Lake Martin. The property has 3 creeks that run through the property one of which is Cane Creek. It is a beautiful creek that has several small waterfalls that would be great to enjoy during the warmer months. The property also has 5 wildlife food plots. A few of those have recently been expanded to draw and attract more wildlife. There is a great road system that traverses the property and provides access to Cane Creek. The property offers great hunting opportunities with white-tailed deer, turkeys, and ducks. The property has two natural duck ponds that have been created by beavers and a road system allows for this area to be easily accessed. The timber on the property is made up of mixed hardwoods and pine. Access to the property is through an easement off of N. Moss Flat Rd. There is a gate at the road in which adjoining land owners use as well as a gate at the beginning of the property strictly for this property. The eastern boundary line is located next to the Tallapoosa / Lee County line. This is a great opportunity to purchase a convenient, scenic, wildlife rich, timber growing, investment property. Give me a call for more information or to schedule a showing!