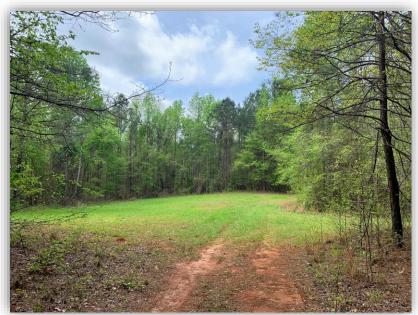

SPECIAL FEATURES: This 197 acre +/- piece of property is located near Roxana, AL which is about 20 minutes west of Auburn, AL and about the same distance to Lake Martin. The property has 3 creeks that run through the property one of which is Cane Creek. It is a beautiful creek that has several small waterfalls that would be great to enjoy during the warmer months. The property also has 5 wildlife food plots. A few of those have recently been expanded to draw and attract more wildlife. There is a great road system that traverses the property and provides access to Cane Creek. The property offers great hunting opportunities with white-tailed deer, turkeys, and ducks. The property has two natural duck ponds that have been created by beavers and a road system allows for this area to be easily accessed. The timber on the property is made up of mixed hardwoods and pine. Access to the property is through an easement off of N. Moss Flat Rd. There is a gate at the road in which adjoining land owners use as well as a gate at the beginning of the property strictly for this property. The eastern boundary line is located next to the Tallapoosa / Lee County line. This is a great opportunity to purchase a convenient, scenic, wildlife rich, timber growing, investment property. Give me a call for more information or to schedule a showing!