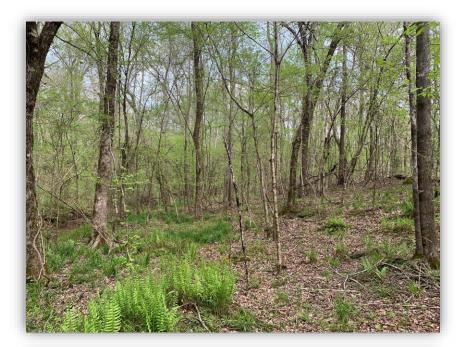

SPECIAL FEATURES: This 197 acre +/- piece of property is located near Roxana, AL which is about 20 minutes west of Auburn, AL and about the same distance to Lake Martin. The property has 3 creeks that run through the property one of which is Cane Creek. It is a beautiful creek that has several small waterfalls that would be great to enjoy during the warmer months. The property also has 5 wildlife food plots. A few of those have recently been expanded to draw and attract more wildlife. There is a great road system that traverses the property and provides access to Cane Creek. The property offers great hunting opportunities with white-tailed deer, turkeys, and ducks. The property has two natural duck ponds that have been created by beavers and a road system allows for this area to be easily accessed. The timber on the property is made up of mixed hardwoods and pine. Access to the property is through an easement off of N. Moss Flat Rd. There is a gate at the road in which adjoining land owners use as well as a gate at the beginning of the property strictly for this property. The eastern boundary line is located next to the Tallapoosa / Lee County line. This is a great opportunity to purchase a convenient, scenic, wildlife rich, timber growing, investment property. Give me a call for more information or to schedule a showing!