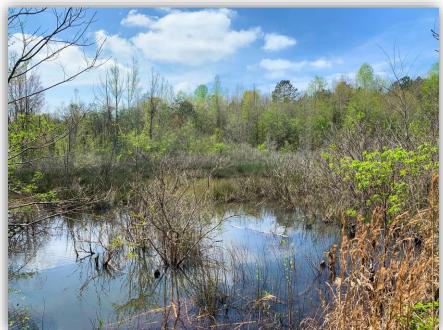

SPECIAL FEATURES: This 197 acre +/- piece of property is located near Roxana, AL which is about 20 minutes west of Auburn, AL and about the same distance to Lake Martin. The property has 3 creeks that run through the property one of which is Cane Creek. It is a beautiful creek that has several small waterfalls that would be great to enjoy during the warmer months. The property also has 5 wildlife food plots. A few of those have recently been expanded to draw and attract more wildlife. There is a great road system that traverses the property and provides access to Cane Creek. The property offers great hunting opportunities with white-tailed deer, turkeys, and ducks. The property has two natural duck ponds that have been created by beavers and a road system allows for this area to be easily accessed. The timber on the property is made up of mixed hardwoods and pine. Access to the property is through an easement off of N. Moss Flat Rd. There is a gate at the road in which adjoining land owners use as well as a gate at the beginning of the property strictly for this property. The eastern boundary line is located next to the Tallapoosa / Lee County line. This is a great opportunity to purchase a convenient, scenic, wildlife rich, timber growing, investment property. Give me a call for more information or to schedule a showing!