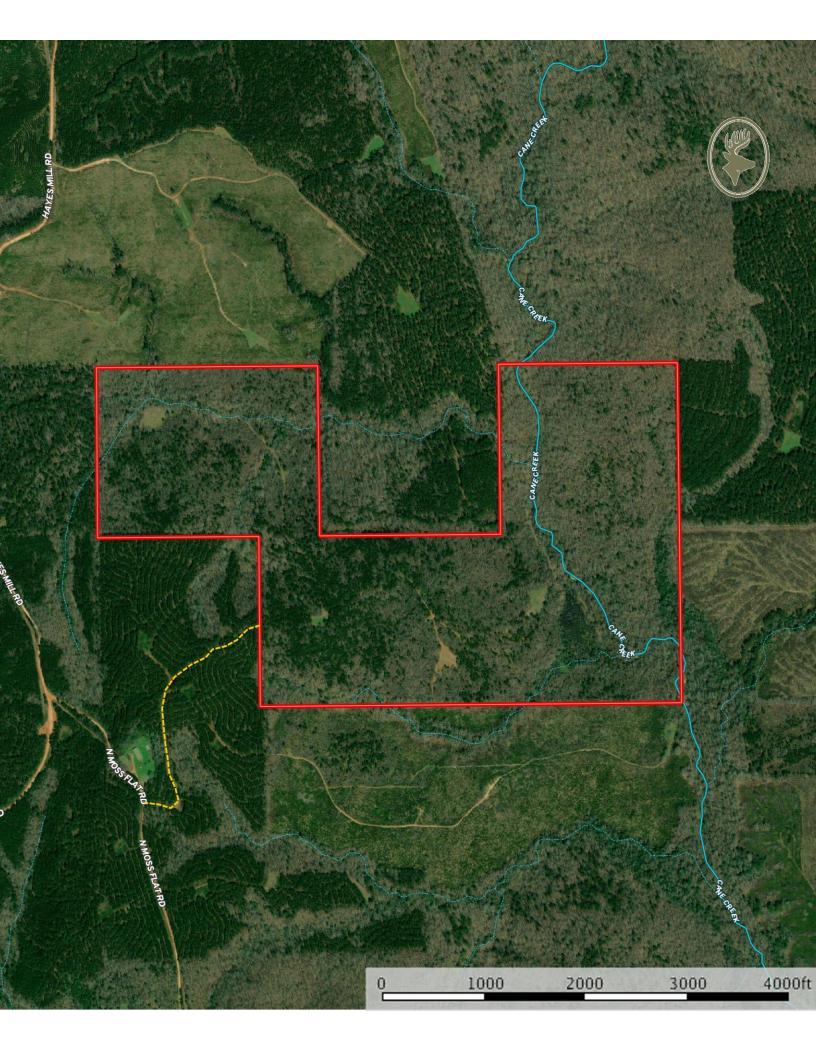

SPECIAL FEATURES: This 197 acre +/- piece of property is located near Roxana, AL which is about 20 minutes west of Auburn, AL and about the same distance to Lake Martin. The property has 3 creeks that run through the property one of which is Cane Creek. It is a beautiful creek that has several small waterfalls that would be great to enjoy during the warmer months. The property also has 5 wildlife food plots. A few of those have recently been expanded to draw and attract more wildlife. There is a great road system that traverses the property and provides access to Cane Creek. The property offers great hunting opportunities with white-tailed deer, turkeys, and ducks. The property has two natural duck ponds that have been created by beavers and a road system allows for this area to be easily accessed. The timber on the property is made up of mixed hardwoods and pine. Access to the property is through an easement off of N. Moss Flat Rd. There is a gate at the road in which adjoining land owners use as well as a gate at the beginning of the property strictly for this property. The eastern boundary line is located next to the Tallapoosa / Lee County line. This is a great opportunity to purchase a convenient, scenic, wildlife rich, timber growing, investment property. Give me a call for more information or to schedule a showing!