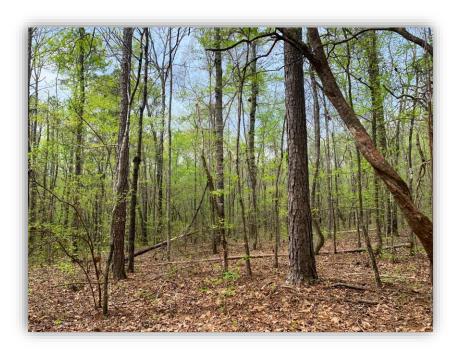

SPECIAL FEATURES: This 197 acre +/- piece of property is located near Roxana, AL which is about 20 minutes west of Auburn, AL and about the same distance to Lake Martin. The property has 3 creeks that run through the property one of which is Cane Creek. It is a beautiful creek that has several small waterfalls that would be great to enjoy during the warmer months. The property also has 5 wildlife food plots. A few of those have recently been expanded to draw and attract more wildlife. There is a great road system that traverses the property and provides access to Cane Creek. The property offers great hunting opportunities with white-tailed deer, turkeys, and ducks. The property has two natural duck ponds that have been created by beavers and a road system allows for this area to be easily accessed. The timber on the property is made up of mixed hardwoods and pine. Access to the property is through an easement off of N. Moss Flat Rd. There is a gate at the road in which adjoining land owners use as well as a gate at the beginning of the property strictly for this property. The eastern boundary line is located next to the Tallapoosa / Lee County line. This is a great opportunity to purchase a convenient, scenic, wildlife rich, timber growing, investment property. Give me a call for more information or to schedule a showing!