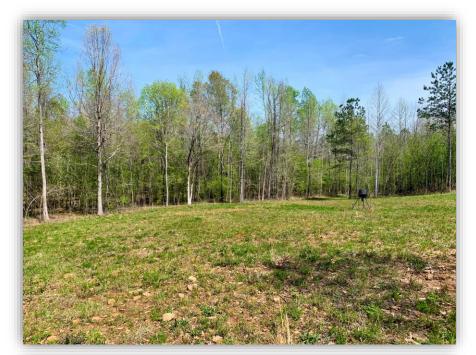

SPECIAL FEATURES: This 197 acre +/- piece of property is located near Roxana, AL which is about 20 minutes west of Auburn, AL and about the same distance to Lake Martin. The property has 3 creeks that run through the property one of which is Cane Creek. It is a beautiful creek that has several small waterfalls that would be great to enjoy during the warmer months. The property also has 5 wildlife food plots. A few of those have recently been expanded to draw and attract more wildlife. There is a great road system that traverses the property and provides access to Cane Creek. The property offers great hunting opportunities with white-tailed deer, turkeys, and ducks. The property has two natural duck ponds that have been created by beavers and a road system allows for this area to be easily accessed. The timber on the property is made up of mixed hardwoods and pine. Access to the property is through an easement off of N. Moss Flat Rd. There is a gate at the road in which adjoining land owners use as well as a gate at the beginning of the property strictly for this property. The eastern boundary line is located next to the Tallapoosa / Lee County line. This is a great opportunity to purchase a convenient, scenic, wildlife rich, timber growing, investment property. Give me a call for more information or to schedule a showing!