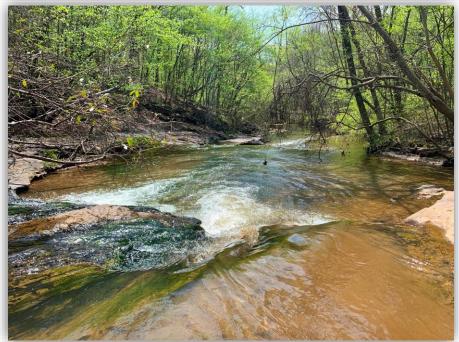

SPECIAL FEATURES: This 197 acre +/- piece of property is located near Roxana, AL which is about 20 minutes west of Auburn, AL and about the same distance to Lake Martin. The property has 3 creeks that run through the property one of which is Cane Creek. It is a beautiful creek that has several small waterfalls that would be great to enjoy during the warmer months. The property also has 5 wildlife food plots. A few of those have recently been expanded to draw and attract more wildlife. There is a great road system that traverses the property and provides access to Cane Creek. The property offers great hunting opportunities with white-tailed deer, turkeys, and ducks. The property has two natural duck ponds that have been created by beavers and a road system allows for this area to be easily accessed. The timber on the property is made up of mixed hardwoods and pine. Access to the property is through an easement off of N. Moss Flat Rd. There is a gate at the road in which adjoining land owners use as well as a gate at the beginning of the property strictly for this property. The eastern boundary line is located next to the Tallapoosa / Lee County line. This is a great opportunity to purchase a convenient, scenic, wildlife rich, timber growing, investment property. Give me a call for more information or to schedule a showing!