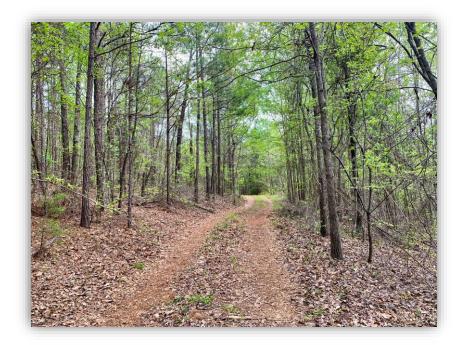

SPECIAL FEATURES: This 197 acre +/- piece of property is located near Roxana, AL which is about 20 minutes west of Auburn, AL and about the same distance to Lake Martin. The property has 3 creeks that run through the property one of which is Cane Creek. It is a beautiful creek that has several small waterfalls that would be great to enjoy during the warmer months. The property also has 5 wildlife food plots. A few of those have recently been expanded to draw and attract more wildlife. There is a great road system that traverses the property and provides access to Cane Creek. The property offers great hunting opportunities with white-tailed deer, turkeys, and ducks. The property has two natural duck ponds that have been created by beavers and a road system allows for this area to be easily accessed. The timber on the property is made up of mixed hardwoods and pine. Access to the property is through an easement off of N. Moss Flat Rd. There is a gate at the road in which adjoining land owners use as well as a gate at the beginning of the property strictly for this property. The eastern boundary line is located next to the Tallapoosa / Lee County line. This is a great opportunity to purchase a convenient, scenic, wildlife rich, timber growing, investment property. Give me a call for more information or to schedule a showing!