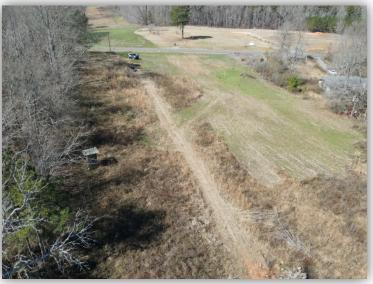

**TERRAIN:** Rolling

ACRES: 3.54 +/-

LAND USE: Home-site

PRICE: \$19,999

AGENT: Hoke Smith, 334.322.2683, hoke@johnhallco.com

**SPECIAL FEATURES:** This 3.54 acre +/- lot on N. Central Ave in Kellyton, AL just north of Alexander City, AL. This property is waiting for someone to call it home. Part of the property has a gas line easement running through the property, but there is plenty of wooded acreage that is suitable for a home site. The only restrictions that would apply to this property is that which the gas line easement has in place. The property is less than 10 minutes from Alexander City. There is about 195 feet of road frontage on N Central Ave. The Contact Hoke Smith for more info or to schedule a showing. 334.322.2683 or hoke@johnhallco.com.