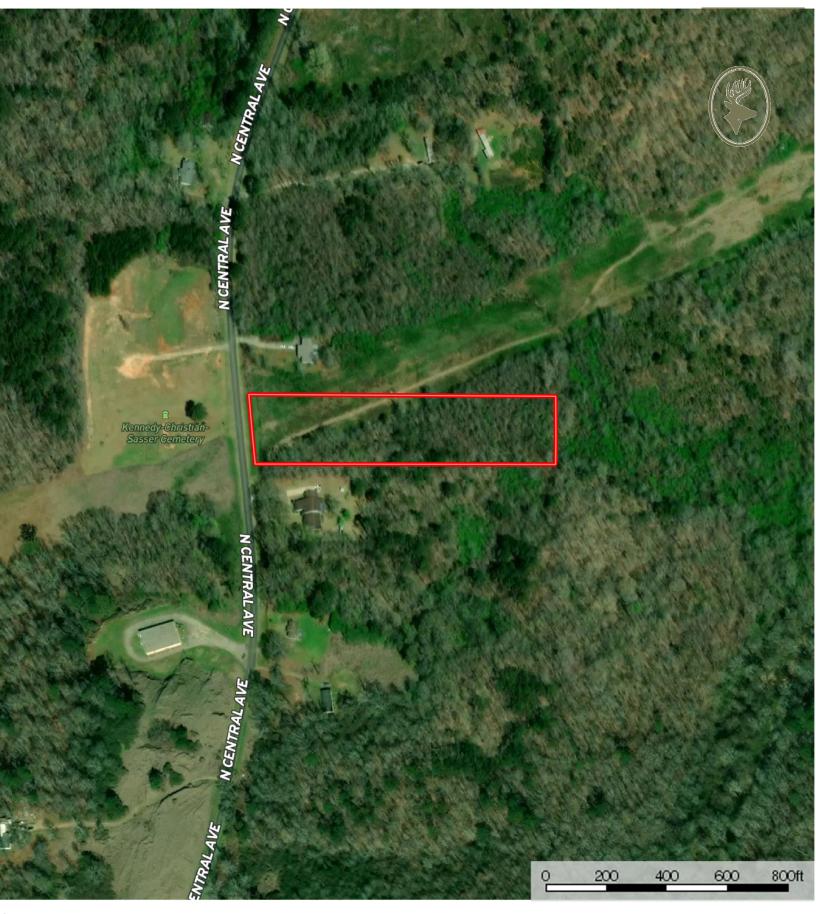

**TERRAIN:** Rolling

ACRES: 3.54 +/-

LAND USE: Home-site

PRICE: \$19,999

AGENT: Hoke Smith, 334.322.2683, hoke@johnhallco.com

**SPECIAL FEATURES:** This 3.54 acre +/- lot on N. Central Ave in Kellyton, AL just north of Alexander City, AL. This property is waiting for someone to call it home. Part of the property has a gas line easement running through the property, but there is plenty of wooded acreage that is suitable for a home site. The only restrictions that would apply to this property is that which the gas line easement has in place. The property is less than 10 minutes from Alexander City. There is about 195 feet of road frontage on N Central Ave. The Contact Hoke Smith for more info or to schedule a showing. 334.322.2683 or hoke@johnhallco.com.

## **Property Location**

D Boundary

D Boundary ----- Stream, ---- River/Creek

Water Body