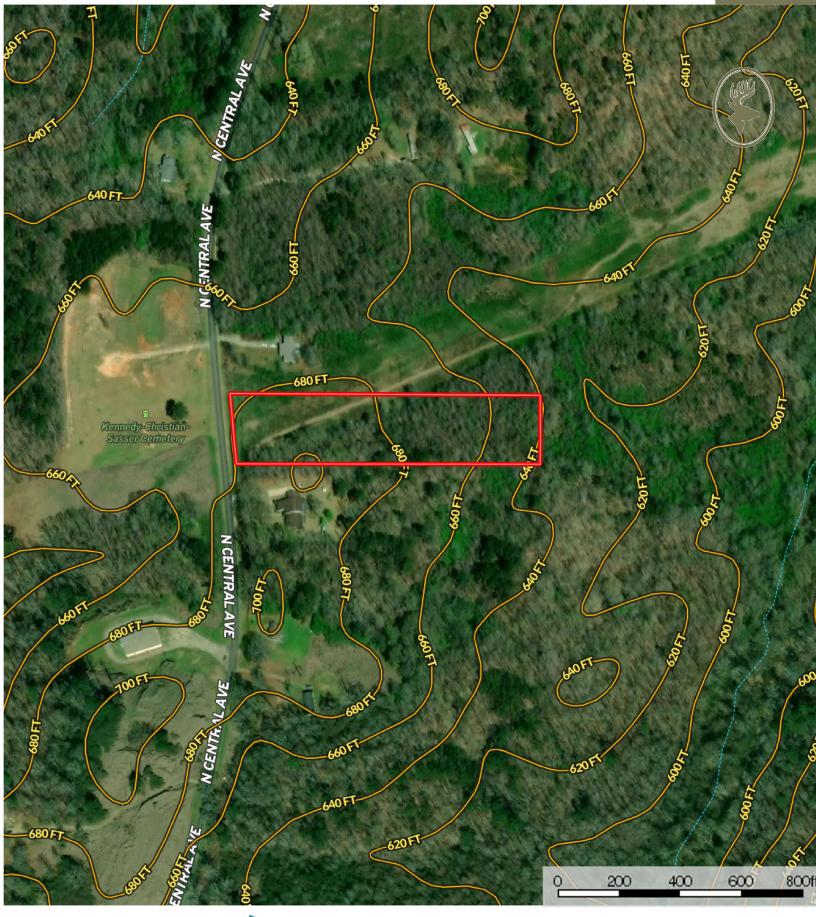

John Hall & Company

Land | Commercial | Investment Property www.JohnHallCo.com

Hoke Smith 334.322.2683 hoke@johnhallco.com

N. Central Ave Lot 3.54 +/- acres Tallapoosa County

LOCATION: N. Central Ave. Kellyton, AL. Tallapoosa County. (Near Alexander City)

**TERRAIN:** Rolling

ACRES: 3.54 +/-

LAND USE: Home-site

PRICE: \$19,999

AGENT: Hoke Smith, 334.322.2683, hoke@johnhallco.com

**SPECIAL FEATURES:** This 3.54 acre +/- lot on N. Central Ave in Kellyton, AL just north of Alexander City, AL. This property is waiting for someone to call it home. Part of the property has a gas line easement running through the property, but there is plenty of wooded acreage that is suitable for a home site. The only restrictions that would apply to this property is that which the gas line easement has in place. The property is less than 10 minutes from Alexander City. There is about 195 feet of road frontage on N Central Ave. The Contact Hoke Smith for more info or to schedule a showing. 334.322.2683 or hoke@johnhallco.com.

## **Property Location**

D Boundary

D Boundary ----- Stream, ---- River/Creek

Water Body