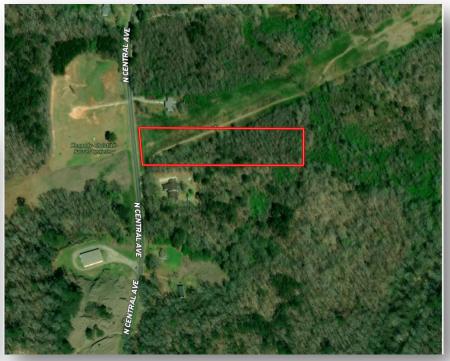

**TERRAIN:** Rolling

ACRES: 3.54 +/-

LAND USE: Home-site

PRICE: \$19,999

AGENT: Hoke Smith, 334.322.2683, hoke@johnhallco.com

**SPECIAL FEATURES:** This 3.54 acre +/- lot on N. Central Ave in Kellyton, AL just north of Alexander City, AL. This property is waiting for someone to call it home. Part of the property has a gas line easement running through the property, but there is plenty of wooded acreage that is suitable for a home site. The only restrictions that would apply to this property is that which the gas line easement has in place. The property is less than 10 minutes from Alexander City. There is about 195 feet of road frontage on N Central Ave. The Contact Hoke Smith for more info or to schedule a showing. 334.322.2683 or hoke@johnhallco.com.

## **Property Location**

D Boundary

D Boundary ----- Stream, ---- River/Creek

Water Body