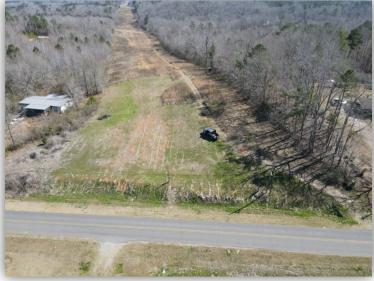

**TERRAIN:** Rolling

ACRES: 3.54 +/-

LAND USE: Home-site

PRICE: \$19,999

AGENT: Hoke Smith, 334.322.2683, hoke@johnhallco.com

**SPECIAL FEATURES:** This 3.54 acre +/- lot on N. Central Ave in Kellyton, AL just north of Alexander City, AL. This property is waiting for someone to call it home. Part of the property has a gas line easement running through the property, but there is plenty of wooded acreage that is suitable for a home site. The only restrictions that would apply to this property is that which the gas line easement has in place. The property is less than 10 minutes from Alexander City. There is about 195 feet of road frontage on N Central Ave. The Contact Hoke Smith for more info or to schedule a showing. 334.322.2683 or hoke@johnhallco.com.