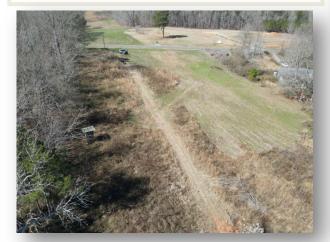

**TERRAIN:** Rolling

ACRES: 3.54 +/-

LAND USE: Home-site

PRICE: \$19,999

AGENT: Hoke Smith, 334.322.2683, hoke@johnhallco.com

**SPECIAL FEATURES:** This 3.54 acre +/- lot on N. Central Ave in Kellyton, AL just north of Alexander City, AL. This property is waiting for someone to call it home. Part of the property has a gas line easement running through the property, but there is plenty of wooded acreage that is suitable for a home site. The only restrictions that would apply to this property is that which the gas line easement has in place. The property is less than 10 minutes from Alexander City. There is about 195 feet of road frontage on N Central Ave. The Contact Hoke Smith for more info or to schedule a showing. 334.322.2683 or hoke@johnhallco.com.