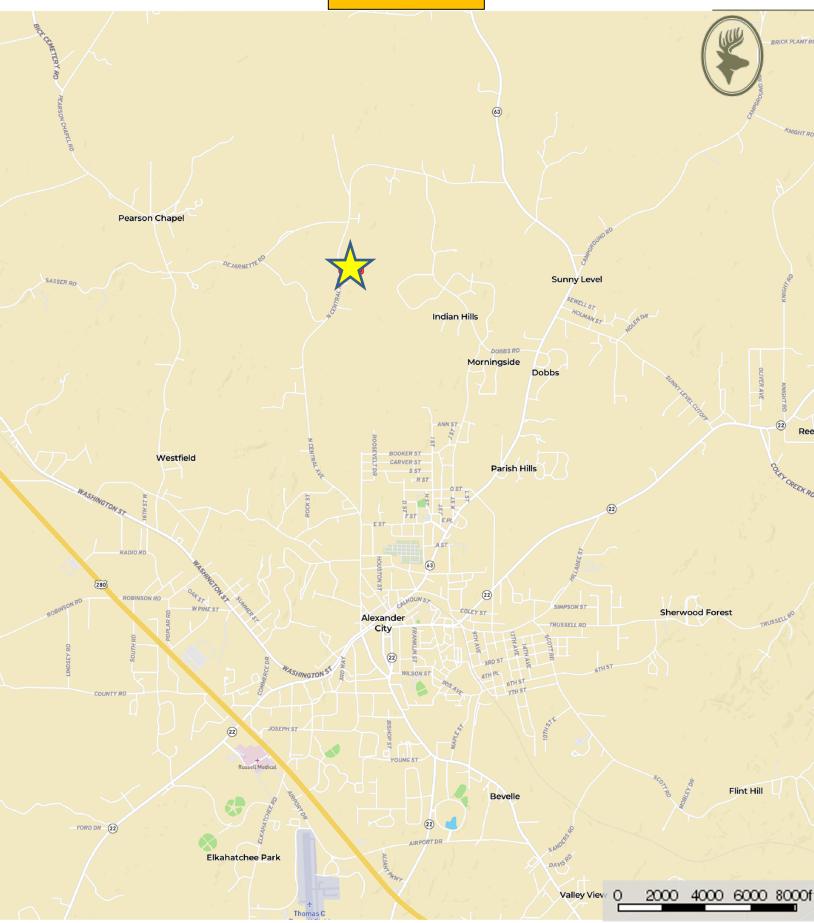

John Hall & Company

Land | Commercial | Investment Property www.JohnHallCo.com

Hoke Smith 334.322.2683 hoke@johnhallco.com

N. Central Ave Lot 3.54 +/- acres Tallapoosa County

LOCATION: N. Central Ave. Kellyton, AL. Tallapoosa County. (Near Alexander City)

## **Property Location**

D Boundary

D Boundary ----- Stream, ---- River/Creek

Water Body