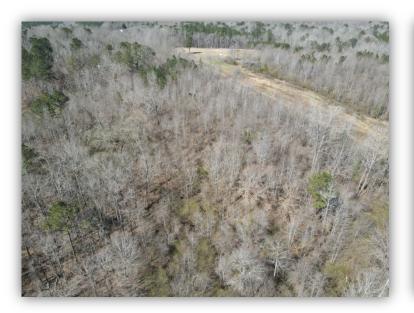

**TERRAIN:** Rolling

ACRES: 3.54 +/-

LAND USE: Home-site

PRICE: \$19,999

AGENT: Hoke Smith, 334.322.2683, hoke@johnhallco.com

**SPECIAL FEATURES:** This 3.54 acre +/- lot on N. Central Ave in Kellyton, AL just north of Alexander City, AL. This property is waiting for someone to call it home. Part of the property has a gas line easement running through the property, but there is plenty of wooded acreage that is suitable for a home site. The only restrictions that would apply to this property is that which the gas line easement has in place. The property is less than 10 minutes from Alexander City. There is about 195 feet of road frontage on N Central Ave. The Contact Hoke Smith for more info or to schedule a showing. 334.322.2683 or hoke@johnhallco.com.