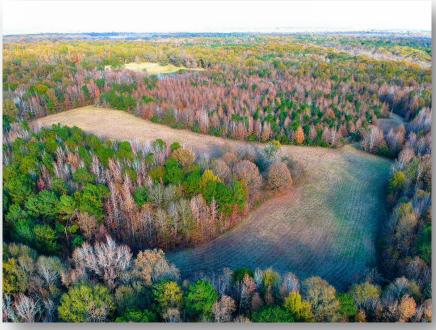

**PRICE:** \$345,000

**AGENT:** Hoke Smith, 334.322.2683, hoke@johnhallco.com

SPECIAL FEATURES: This 69 +/- acre tract is located in Montgomery County, Alabama in the town of Cecil. The property is ideal for a home-site, larger acreage lots, or for the perfect recreational hunting get-away. The property has great access off Bargainer Rd and is nicely located in relation to the Town of Pike Rd and Montgomery. With this location, future development is definitely a possibility, adding great value to this asset. The topography on this tract is level, with beautiful open fields offering different scenery. There is also about 43 +/- acres of hardwoods and pine timber on this tract, 18.5 +/- acres of natural regeneration for wildlife forage and cover, and 7.5 +/- acres of fields. There is a large creek on the west portion of the property that provides great water and cover for wildlife as well as gorgeous views for those not interested in hunting. For more details or to set up an appointment to view this property please contact John Hall and Company.