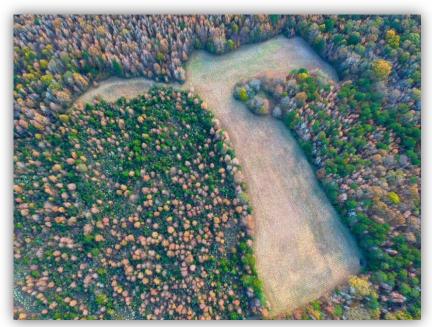

## Collett Tract

69 +/- acres
Montgomery County

LOCATION: Judkins Rd, off Barganier Rd in Cecil, Montgomery County, Alabama

TERRAIN: Flat w/ mature timber and open fields

**ACRES:** 69 +/-

LAND USE: Home-site, hunting and recreational

**PRICE:** \$345,000

**AGENT:** Hoke Smith, 334.322.2683, hoke@johnhallco.com

SPECIAL FEATURES: This 69 +/- acre tract is located in Montgomery County, Alabama in the town of Cecil. The property is ideal for a home-site, larger acreage lots, or for the perfect recreational hunting get-away. The property has great access off Bargainer Rd and is nicely located in relation to the Town of Pike Rd and Montgomery. With this location, future development is definitely a possibility, adding great value to this asset. The topography on this tract is level, with beautiful open fields offering different scenery. There is also about 43 +/- acres of hardwoods and pine timber on this tract, 18.5 +/- acres of natural regeneration for wildlife forage and cover, and 7.5 +/- acres of fields. There is a large creek on the west portion of the property that provides great water and cover for wildlife as well as gorgeous views for those not interested in hunting. For more details or to set up an appointment to view this property please contact John Hall and Company.