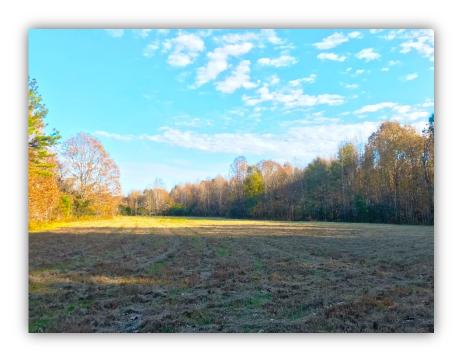

## Collett Tract

69 +/- acres
Montgomery County

LOCATION: Judkins Rd, off Barganier Rd in Cecil, Montgomery County, Alabama

TERRAIN: Flat w/ mature timber and open fields

**ACRES:** 69 +/-

LAND USE: Home-site, hunting and recreational

**PRICE:** \$345,000

**AGENT:** Hoke Smith, 334.322.2683, hoke@johnhallco.com

SPECIAL FEATURES: This 69 +/- acre tract is located in Montgomery County, Alabama in the town of Cecil. The property is ideal for a home-site, larger acreage lots, or for the perfect recreational hunting get-away. The property has great access off Bargainer Rd and is nicely located in relation to the Town of Pike Rd and Montgomery. With this location, future development is definitely a possibility, adding great value to this asset. The topography on this tract is level, with beautiful open fields offering different scenery. There is also about 43 +/- acres of hardwoods and pine timber on this tract, 18.5 +/- acres of natural regeneration for wildlife forage and cover, and 7.5 +/- acres of fields. There is a large creek on the west portion of the property that provides great water and cover for wildlife as well as gorgeous views for those not interested in hunting. For more details or to set up an appointment to view this property please contact John Hall and Company.