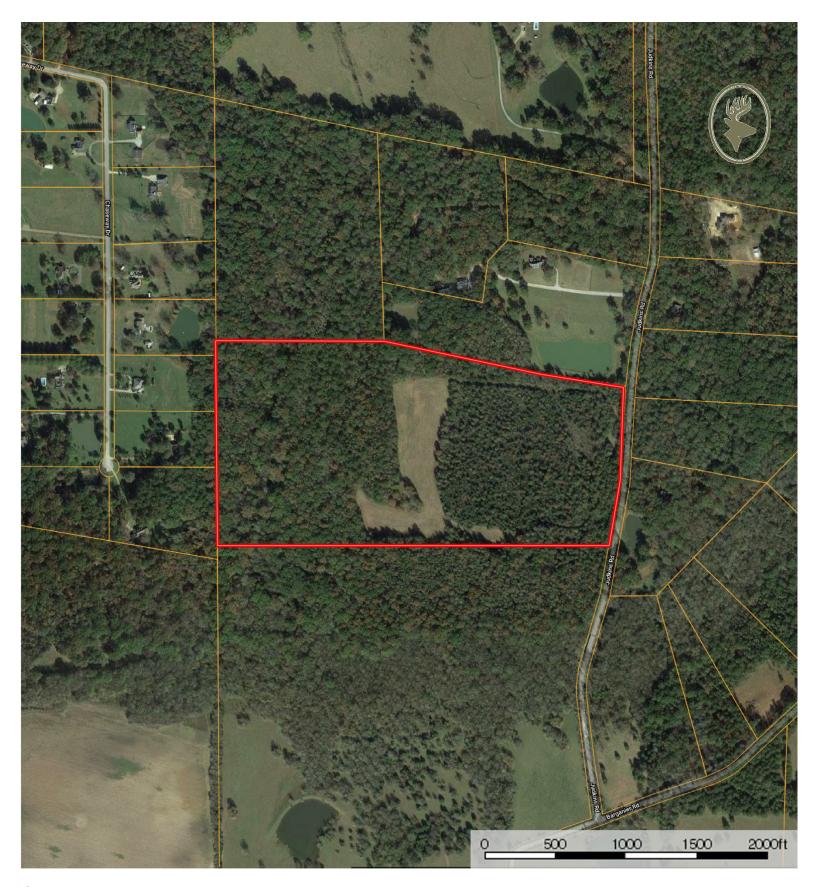

## Collett Tract

69 +/- acres
Montgomery County

LOCATION: Judkins Rd, off Barganier Rd in Cecil, Montgomery County, Alabama

TERRAIN: Flat w/ mature timber and open fields

**ACRES:** 69 +/-

LAND USE: Home-site, hunting and recreational

**PRICE:** \$345,000

**AGENT:** Hoke Smith, 334.322.2683, hoke@johnhallco.com

SPECIAL FEATURES: This 69 +/- acre tract is located in Montgomery County, Alabama in the town of Cecil. The property is ideal for a home-site, larger acreage lots, or for the perfect recreational hunting get-away. The property has great access off Bargainer Rd and is nicely located in relation to the Town of Pike Rd and Montgomery. With this location, future development is definitely a possibility, adding great value to this asset. The topography on this tract is level, with beautiful open fields offering different scenery. There is also about 43 +/- acres of hardwoods and pine timber on this tract, 18.5 +/- acres of natural regeneration for wildlife forage and cover, and 7.5 +/- acres of fields. There is a large creek on the west portion of the property that provides great water and cover for wildlife as well as gorgeous views for those not interested in hunting. For more details or to set up an appointment to view this property please contact John Hall and Company.