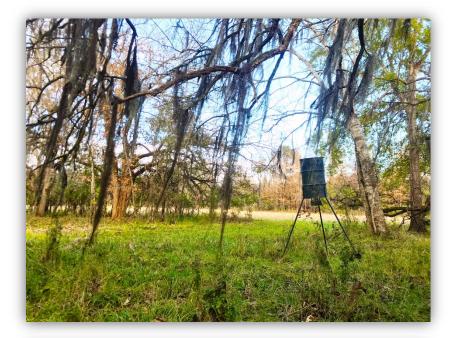

**PRICE:** \$345,000

**AGENT:** Hoke Smith, 334.322.2683, hoke@johnhallco.com

SPECIAL FEATURES: This 69 +/- acre tract is located in Montgomery County, Alabama in the town of Cecil. The property is ideal for a home-site, larger acreage lots, or for the perfect recreational hunting get-away. The property has great access off Bargainer Rd and is nicely located in relation to the Town of Pike Rd and Montgomery. With this location, future development is definitely a possibility, adding great value to this asset. The topography on this tract is level, with beautiful open fields offering different scenery. There is also about 43 +/- acres of hardwoods and pine timber on this tract, 18.5 +/- acres of natural regeneration for wildlife forage and cover, and 7.5 +/- acres of fields. There is a large creek on the west portion of the property that provides great water and cover for wildlife as well as gorgeous views for those not interested in hunting. For more details or to set up an appointment to view this property please contact John Hall and Company.