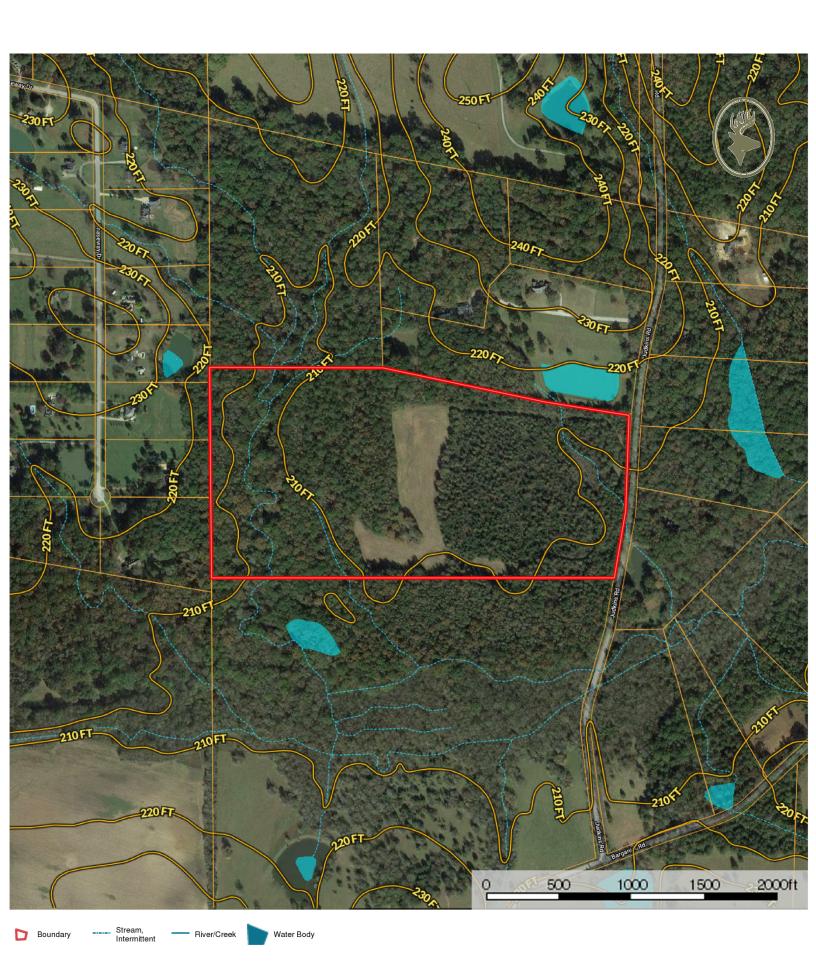

**PRICE:** \$345,000

**AGENT:** Hoke Smith, 334.322.2683, hoke@johnhallco.com

SPECIAL FEATURES: This 69 +/- acre tract is located in Montgomery County, Alabama in the town of Cecil. The property is ideal for a home-site, larger acreage lots, or for the perfect recreational hunting get-away. The property has great access off Bargainer Rd and is nicely located in relation to the Town of Pike Rd and Montgomery. With this location, future development is definitely a possibility, adding great value to this asset. The topography on this tract is level, with beautiful open fields offering different scenery. There is also about 43 +/- acres of hardwoods and pine timber on this tract, 18.5 +/- acres of natural regeneration for wildlife forage and cover, and 7.5 +/- acres of fields. There is a large creek on the west portion of the property that provides great water and cover for wildlife as well as gorgeous views for those not interested in hunting. For more details or to set up an appointment to view this property please contact John Hall and Company.