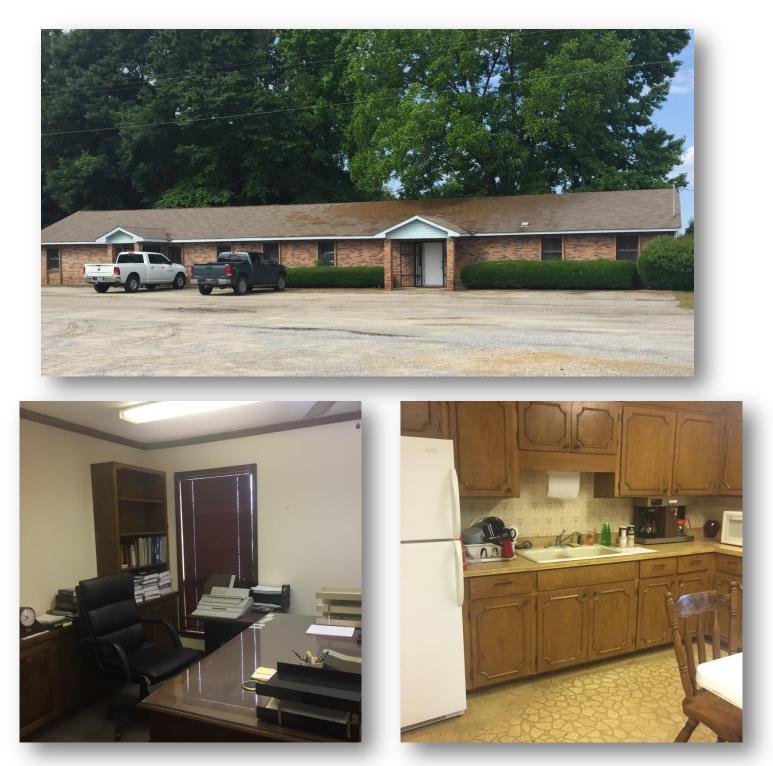

## **CHARACTERISTICS:**

- 2 separate fabrication buildings (16,993 SF)
- 30 foot eave height in main building
- 2 material storage sheds attached to main building (11,770 SF)
- Six 5 ton cranes and spans on rails
- Brick office building with several offices, lobby, break room and restrooms (3,450 SF)