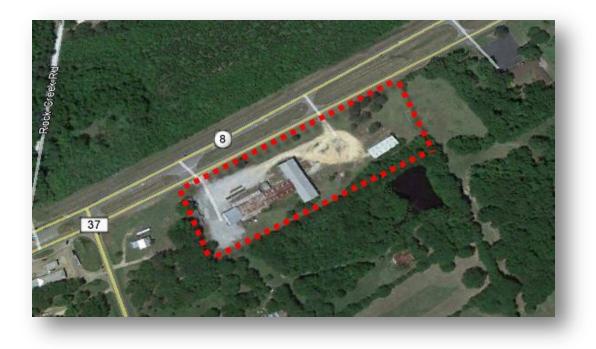

## FOR SALE O'Ferrell Rebar Lowndes County

ADDRESS: 6362 U.S. Hwy 80, Hope Hull Alabama, 36043 SALE PRICE: \$375,000 PRICE REDUCED!! BUILDING SIZE: 20,893 SF YEAR BUILT: 1986 LOT SIZE: 6.05 acres ZONING: None CURRENT USE: Business, light industrial, fabrication

## **CHARACTERISTICS:**

- 2 separate fabrication buildings (16,993 SF)
- 30 foot eave height in main building
- 2 material storage sheds attached to main building (11,770 SF)
- Six 5 ton cranes and spans on rails
- Brick office building with several offices, lobby, break room and restrooms (3,450 SF)

This is a great property for assembly, fabrication or contractor with large land to building ratio. Two access points on US Highway 80 with a median cut. Close to Montgomery Regional Airport, Hyundai Plant and Hyundai Suppliers. The estimated replacement cost is over \$1,000,000.