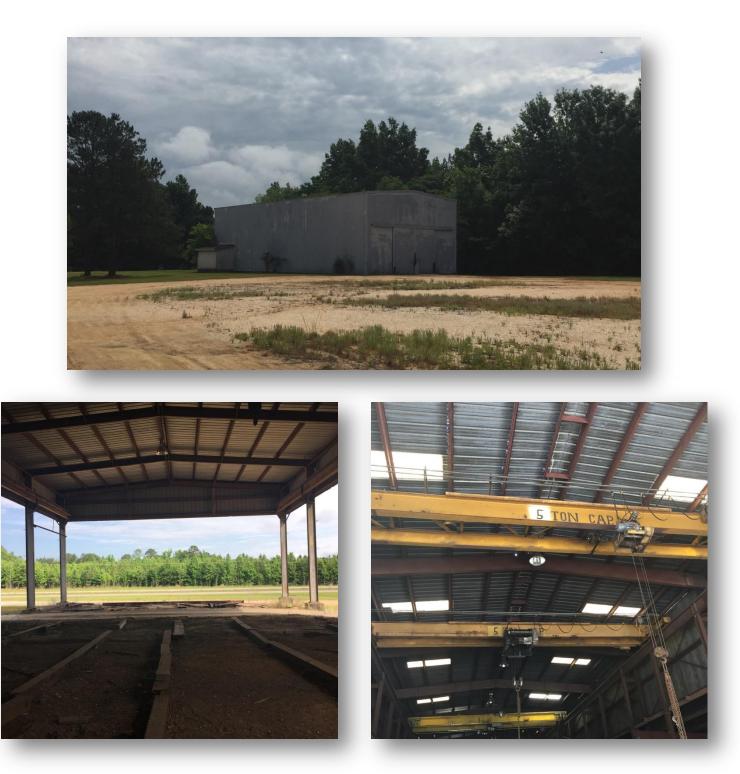

## **CHARACTERISTICS:**

- 2 separate fabrication buildings (16,993 SF)
- 30 foot eave height in main building
- 2 material storage sheds attached to main building (11,770 SF)
- Six 5 ton cranes and spans on rails
- Brick office building with several offices, lobby, break room and restrooms (3,450 SF)