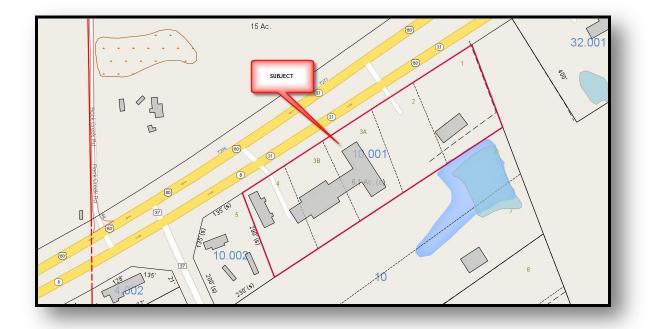

## FOR SALE O'Ferrell Rebar Lowndes County

ADDRESS: 6362 U.S. Hwy 80, Hope Hull Alabama, 36043 SALE PRICE: \$375,000 PRICE REDUCED!! BUILDING SIZE: 20,893 SF YEAR BUILT: 1986 LOT SIZE: 6.05 acres ZONING: None CURRENT USE: Business, light industrial, fabrication

## **CHARACTERISTICS:**

- 2 separate fabrication buildings (16,993 SF)
- 30 foot eave height in main building
- 2 material storage sheds attached to main building (11,770 SF)
- Six 5 ton cranes and spans on rails
- Brick office building with several offices, lobby, break room and restrooms (3,450 SF)