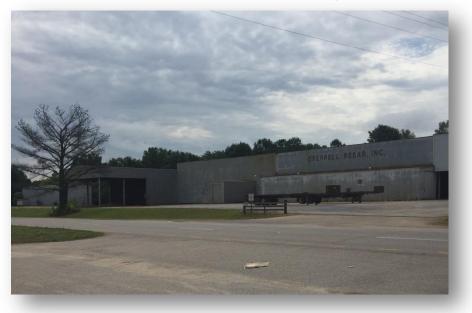

## FOR SALE O'Ferrell Rebar Lowndes County

ADDRESS: 6362 U.S. Hwy 80, Hope Hull Alabama, 36043 SALE PRICE: \$375,000 PRICE REDUCED!! BUILDING SIZE: 20,893 SF YEAR BUILT: 1986 LOT SIZE: 6.05 acres ZONING: None CURRENT USE: Business, light industrial, fabrication

## **CHARACTERISTICS:**

- 2 separate fabrication buildings (16,993 SF)
- 30 foot eave height in main building
- 2 material storage sheds attached to main building (11,770 SF)
- Six 5 ton cranes and spans on rails
- Brick office building with several offices, lobby, break room and restrooms (3,450 SF)