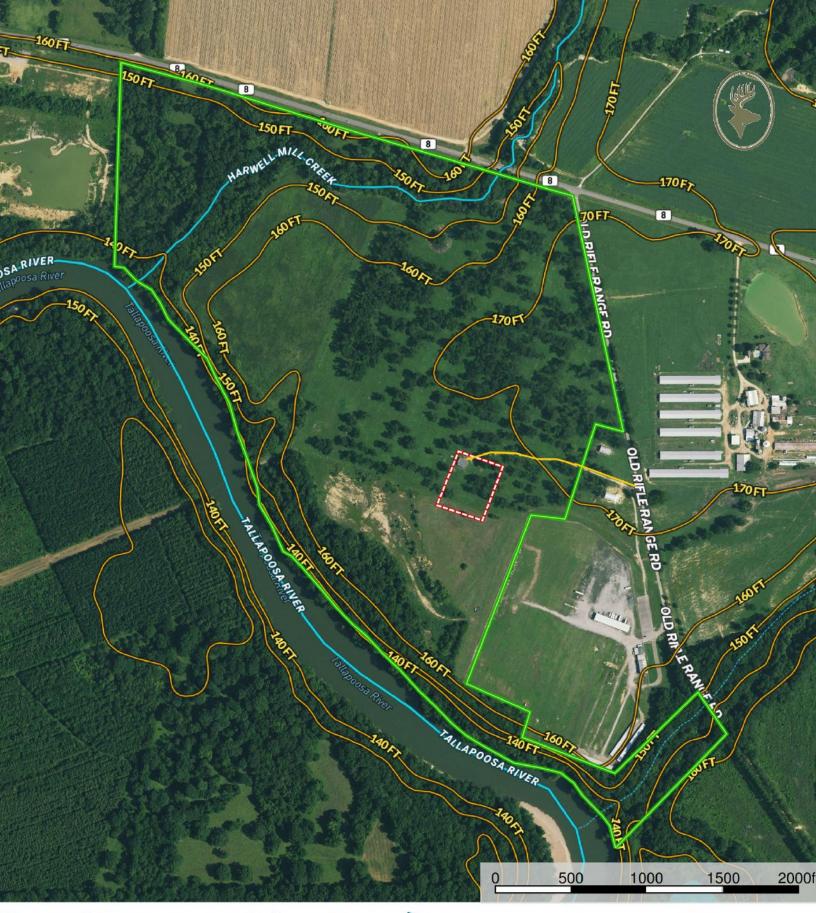

## Tallapoosa River Orchard 153.25 +/- acres Wetumpka, AL

LOCATION: Redland Road and Old Rifle Range Road. Wetumpka, AL 36093

TERRAIN: Rolling Open Land, River, and Creeks

LAND USE: Orchard / Recreational / Home-site / Development

PRICE: \$597,675 or \$3,900 per acre

**SPECIAL FEATURES:** The Tallapoosa River Orchard is a remarkable property located in Wetumpka, AL along Redland Road and Old Rifle Range Road. This property fronts around 4,500 ft along the beautiful Tallapoosa River. There is around 4,000 ft of frontage along Redland Rd. and Old Rifle Range Rd. There is about 60 acres +/- of the property consisting of a mature pecan orchard that can provide scenic home-sites! Harwell Mill Creek is a limestone bottom creek that winds through the property and its banks are surrounded by large hardwood timber. There is large 23 acre +/- open field that is currently manage for wildlife habitat. The wildlife is plentiful on the property. Deer and turkey are commonly seen feeding, nesting, and bedding in the field. The property also features a private boat launch into the Tallapoosa River. On the south end of the property is another small creek that merges into the river and has what some may say "Virgin Timber" running along the banks. There are so many possibilities for this property from home-sites, recreation, farming, and the opportunity for a conservation easement. This property has been owned by the same family for decades. It has been very well managed and taken care of. Make this property one for your family to enjoy for many years to come! Give me a call for more information or to schedule a showing!

## **Property Location**

🗁 Boundary 📄 Boundary — Primary Road

D Boundary

D Boundary Primary Road ----- Stream, Intermittent

n, \_\_\_\_ River/Creek

Water Body