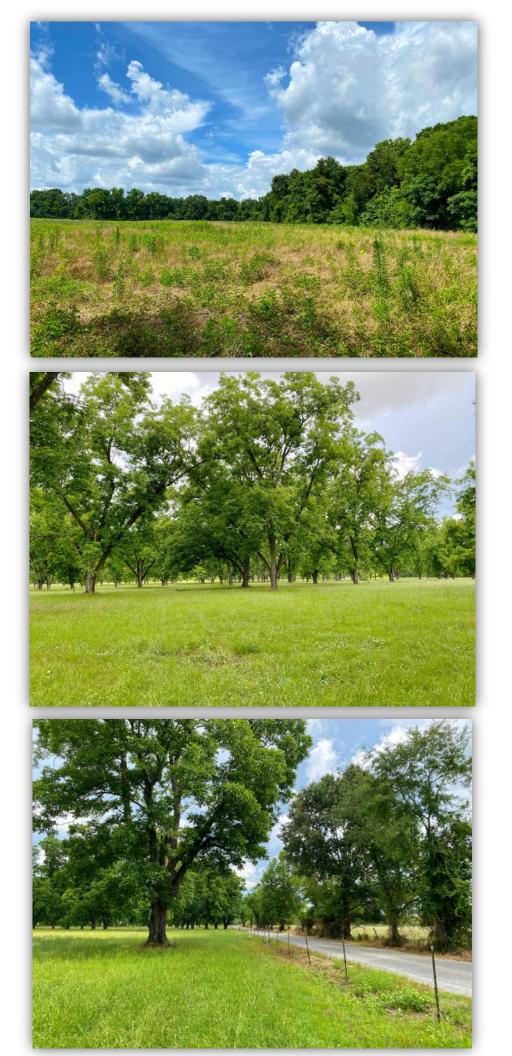

PRICE: \$597,675 or \$3,900 per acre

**SPECIAL FEATURES:** The Tallapoosa River Orchard is a remarkable property located in Wetumpka, AL along Redland Road and Old Rifle Range Road. This property fronts around 4,500 ft along the beautiful Tallapoosa River. There is around 4,000 ft of frontage along Redland Rd. and Old Rifle Range Rd. There is about 60 acres +/- of the property consisting of a mature pecan orchard that can provide scenic home-sites! Harwell Mill Creek is a limestone bottom creek that winds through the property and its banks are surrounded by large hardwood timber. There is large 23 acre +/- open field that is currently manage for wildlife habitat. The wildlife is plentiful on the property. Deer and turkey are commonly seen feeding, nesting, and bedding in the field. The property also features a private boat launch into the Tallapoosa River. On the south end of the property is another small creek that merges into the river and has what some may say "Virgin Timber" running along the banks. There are so many possibilities for this property from home-sites, recreation, farming, and the opportunity for a conservation easement. This property has been owned by the same family for decades. It has been very well managed and taken care of. Make this property one for your family to enjoy for many years to come! Give me a call for more information or to schedule a showing!