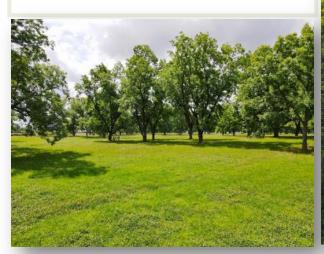

PRICE: \$597,675 or \$3,900 per acre

**SPECIAL FEATURES:** The Tallapoosa River Orchard is a remarkable property located in Wetumpka, AL along Redland Road and Old Rifle Range Road. This property fronts around 4,500 ft along the beautiful Tallapoosa River. There is around 4,000 ft of frontage along Redland Rd. and Old Rifle Range Rd. There is about 60 acres +/- of the property consisting of a mature pecan orchard that can provide scenic home-sites! Harwell Mill Creek is a limestone bottom creek that winds through the property and its banks are surrounded by large hardwood timber. There is large 23 acre +/- open field that is currently manage for wildlife habitat. The wildlife is plentiful on the property. Deer and turkey are commonly seen feeding, nesting, and bedding in the field. The property also features a private boat launch into the Tallapoosa River. On the south end of the property is another small creek that merges into the river and has what some may say "Virgin Timber" running along the banks. There are so many possibilities for this property from home-sites, recreation, farming, and the opportunity for a conservation easement. This property has been owned by the same family for decades. It has been very well managed and taken care of. Make this property one for your family to enjoy for many years to come! Give me a call for more information or to schedule a showing!