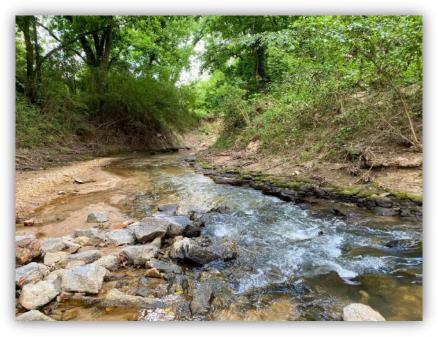

PRICE: \$597,675 or \$3,900 per acre

**SPECIAL FEATURES:** The Tallapoosa River Orchard is a remarkable property located in Wetumpka, AL along Redland Road and Old Rifle Range Road. This property fronts around 4,500 ft along the beautiful Tallapoosa River. There is around 4,000 ft of frontage along Redland Rd. and Old Rifle Range Rd. There is about 60 acres +/- of the property consisting of a mature pecan orchard that can provide scenic home-sites! Harwell Mill Creek is a limestone bottom creek that winds through the property and its banks are surrounded by large hardwood timber. There is large 23 acre +/- open field that is currently manage for wildlife habitat. The wildlife is plentiful on the property. Deer and turkey are commonly seen feeding, nesting, and bedding in the field. The property also features a private boat launch into the Tallapoosa River. On the south end of the property is another small creek that merges into the river and has what some may say "Virgin Timber" running along the banks. There are so many possibilities for this property from home-sites, recreation, farming, and the opportunity for a conservation easement. This property has been owned by the same family for decades. It has been very well managed and taken care of. Make this property one for your family to enjoy for many years to come! Give me a call for more information or to schedule a showing!