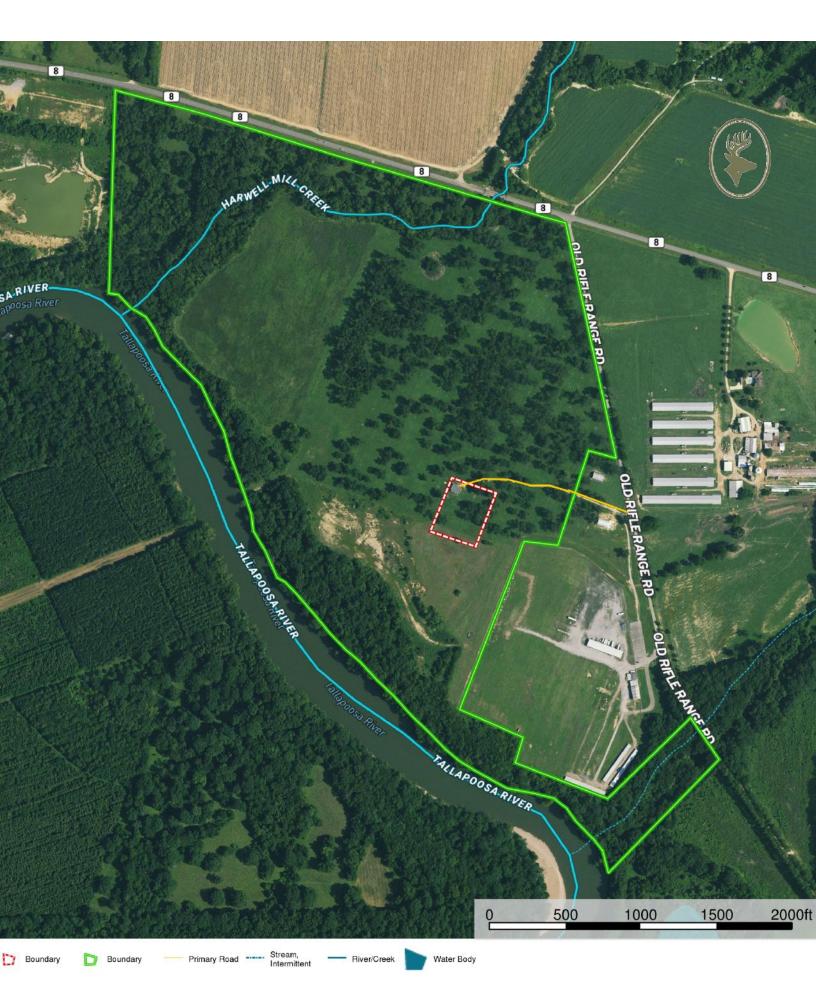

## Tallapoosa River Orchard 153.25 +/- acres Wetumpka, AL

LOCATION: Redland Road and Old Rifle Range Road. Wetumpka, AL 36093

TERRAIN: Rolling Open Land, River, and Creeks

LAND USE: Orchard / Recreational / Home-site / Development

PRICE: \$597,675 or \$3,900 per acre

**SPECIAL FEATURES:** The Tallapoosa River Orchard is a remarkable property located in Wetumpka, AL along Redland Road and Old Rifle Range Road. This property fronts around 4,500 ft along the beautiful Tallapoosa River. There is around 4,000 ft of frontage along Redland Rd. and Old Rifle Range Rd. There is about 60 acres +/- of the property consisting of a mature pecan orchard that can provide scenic home-sites! Harwell Mill Creek is a limestone bottom creek that winds through the property and its banks are surrounded by large hardwood timber. There is large 23 acre +/- open field that is currently manage for wildlife habitat. The wildlife is plentiful on the property. Deer and turkey are commonly seen feeding, nesting, and bedding in the field. The property also features a private boat launch into the Tallapoosa River. On the south end of the property is another small creek that merges into the river and has what some may say "Virgin Timber" running along the banks. There are so many possibilities for this property from home-sites, recreation, farming, and the opportunity for a conservation easement. This property has been owned by the same family for decades. It has been very well managed and taken care of. Make this property one for your family to enjoy for many years to come! Give me a call for more information or to schedule a showing!

## **Property Location**

🗁 Boundary 📄 Boundary — Primary Road

D Boundary

D Boundary Primary Road ----- Stream, Intermittent

n, \_\_\_\_ River/Creek

Water Body