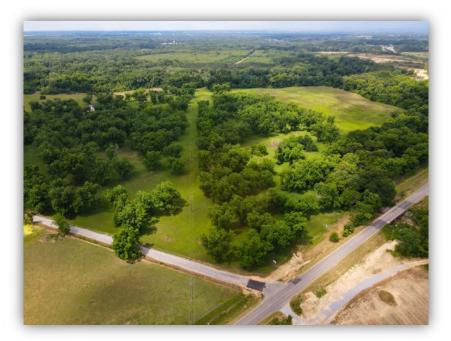

## Tallapoosa River Orchard 153.25 +/- acres Wetumpka, AL

LOCATION: Redland Road and Old Rifle Range Road. Wetumpka, AL 36093

TERRAIN: Rolling Open Land, River, and Creeks

LAND USE: Orchard / Recreational / Home-site / Development

## **Property Location**

🗁 Boundary 📄 Boundary — Primary Road

D Boundary

D Boundary Primary Road ----- Stream, Intermittent

n, \_\_\_\_ River/Creek

Water Body