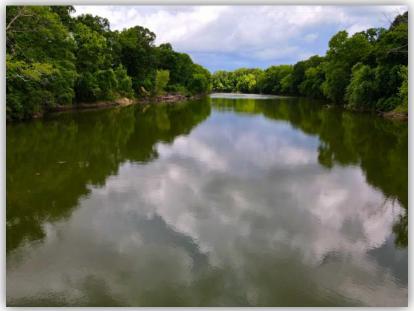

PRICE: \$597,675 or \$3,900 per acre

**SPECIAL FEATURES:** The Tallapoosa River Orchard is a remarkable property located in Wetumpka, AL along Redland Road and Old Rifle Range Road. This property fronts around 4,500 ft along the beautiful Tallapoosa River. There is around 4,000 ft of frontage along Redland Rd. and Old Rifle Range Rd. There is about 60 acres +/- of the property consisting of a mature pecan orchard that can provide scenic home-sites! Harwell Mill Creek is a limestone bottom creek that winds through the property and its banks are surrounded by large hardwood timber. There is large 23 acre +/- open field that is currently manage for wildlife habitat. The wildlife is plentiful on the property. Deer and turkey are commonly seen feeding, nesting, and bedding in the field. The property also features a private boat launch into the Tallapoosa River. On the south end of the property is another small creek that merges into the river and has what some may say "Virgin Timber" running along the banks. There are so many possibilities for this property from home-sites, recreation, farming, and the opportunity for a conservation easement. This property has been owned by the same family for decades. It has been very well managed and taken care of. Make this property one for your family to enjoy for many years to come! Give me a call for more information or to schedule a showing!