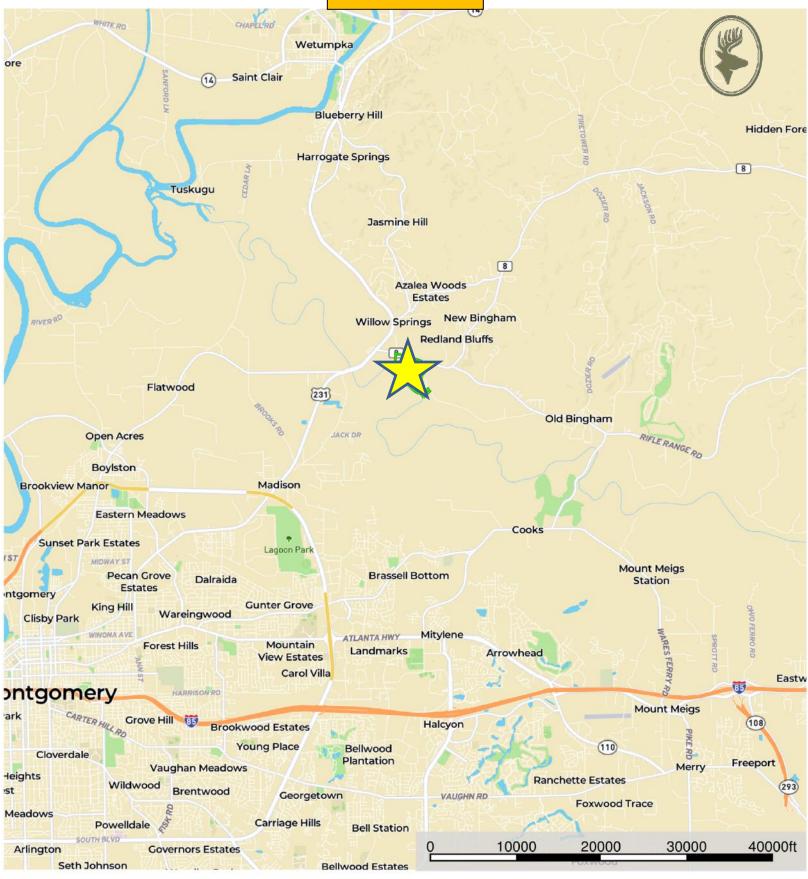

## Tallapoosa River Orchard 153.25 +/- acres Wetumpka, AL

LOCATION: Redland Road and Old Rifle Range Road. Wetumpka, AL 36093

TERRAIN: Rolling Open Land, River, and Creeks

LAND USE: Orchard / Recreational / Home-site / Development

## **Property Location**

🗁 Boundary 📄 Boundary — Primary Road

D Boundary

D Boundary Primary Road ----- Stream, Intermittent

n, \_\_\_\_ River/Creek

Water Body