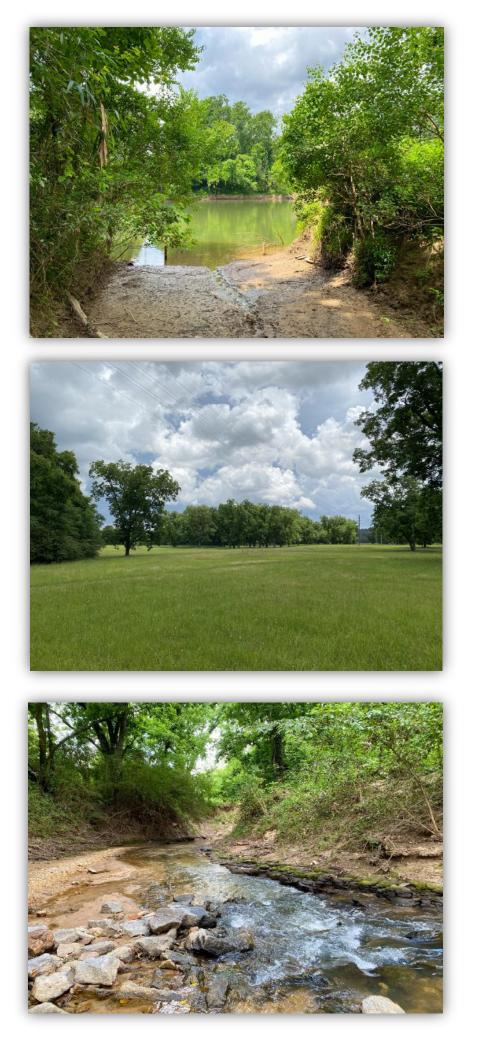

PRICE: \$597,675 or \$3,900 per acre

**SPECIAL FEATURES:** The Tallapoosa River Orchard is a remarkable property located in Wetumpka, AL along Redland Road and Old Rifle Range Road. This property fronts around 4,500 ft along the beautiful Tallapoosa River. There is around 4,000 ft of frontage along Redland Rd. and Old Rifle Range Rd. There is about 60 acres +/- of the property consisting of a mature pecan orchard that can provide scenic home-sites! Harwell Mill Creek is a limestone bottom creek that winds through the property and its banks are surrounded by large hardwood timber. There is large 23 acre +/- open field that is currently manage for wildlife habitat. The wildlife is plentiful on the property. Deer and turkey are commonly seen feeding, nesting, and bedding in the field. The property also features a private boat launch into the Tallapoosa River. On the south end of the property is another small creek that merges into the river and has what some may say "Virgin Timber" running along the banks. There are so many possibilities for this property from home-sites, recreation, farming, and the opportunity for a conservation easement. This property has been owned by the same family for decades. It has been very well managed and taken care of. Make this property one for your family to enjoy for many years to come! Give me a call for more information or to schedule a showing!