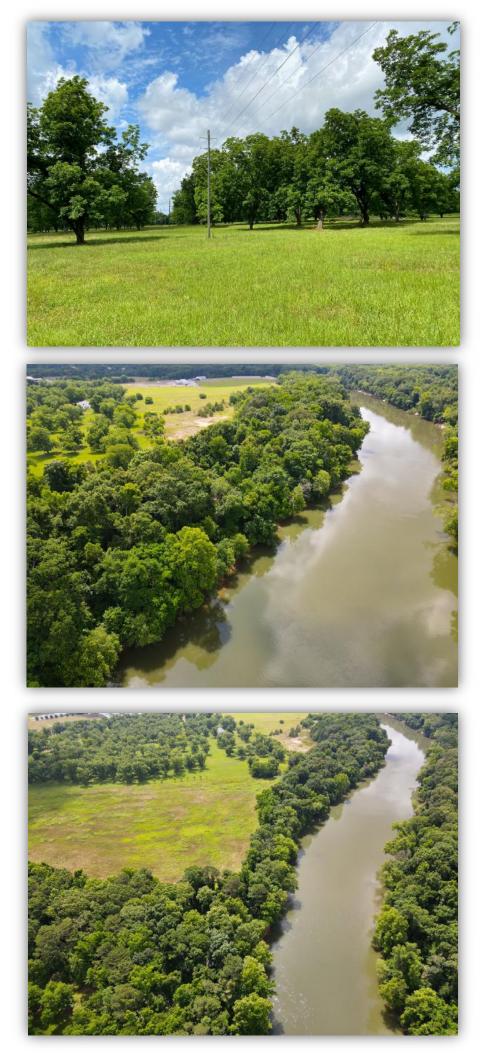

PRICE: \$597,675 or \$3,900 per acre

**SPECIAL FEATURES:** The Tallapoosa River Orchard is a remarkable property located in Wetumpka, AL along Redland Road and Old Rifle Range Road. This property fronts around 4,500 ft along the beautiful Tallapoosa River. There is around 4,000 ft of frontage along Redland Rd. and Old Rifle Range Rd. There is about 60 acres +/- of the property consisting of a mature pecan orchard that can provide scenic home-sites! Harwell Mill Creek is a limestone bottom creek that winds through the property and its banks are surrounded by large hardwood timber. There is large 23 acre +/- open field that is currently manage for wildlife habitat. The wildlife is plentiful on the property. Deer and turkey are commonly seen feeding, nesting, and bedding in the field. The property also features a private boat launch into the Tallapoosa River. On the south end of the property is another small creek that merges into the river and has what some may say "Virgin Timber" running along the banks. There are so many possibilities for this property from home-sites, recreation, farming, and the opportunity for a conservation easement. This property has been owned by the same family for decades. It has been very well managed and taken care of. Make this property one for your family to enjoy for many years to come! Give me a call for more information or to schedule a showing!