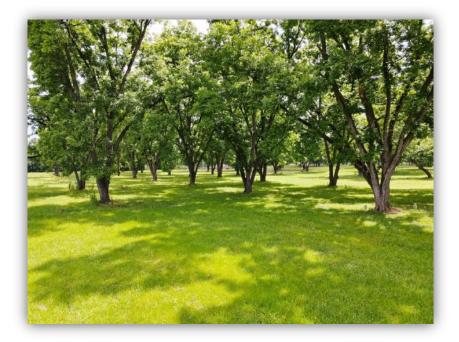

PRICE: \$597,675 or \$3,900 per acre

**SPECIAL FEATURES:** The Tallapoosa River Orchard is a remarkable property located in Wetumpka, AL along Redland Road and Old Rifle Range Road. This property fronts around 4,500 ft along the beautiful Tallapoosa River. There is around 4,000 ft of frontage along Redland Rd. and Old Rifle Range Rd. There is about 60 acres +/- of the property consisting of a mature pecan orchard that can provide scenic home-sites! Harwell Mill Creek is a limestone bottom creek that winds through the property and its banks are surrounded by large hardwood timber. There is large 23 acre +/- open field that is currently manage for wildlife habitat. The wildlife is plentiful on the property. Deer and turkey are commonly seen feeding, nesting, and bedding in the field. The property also features a private boat launch into the Tallapoosa River. On the south end of the property is another small creek that merges into the river and has what some may say "Virgin Timber" running along the banks. There are so many possibilities for this property from home-sites, recreation, farming, and the opportunity for a conservation easement. This property has been owned by the same family for decades. It has been very well managed and taken care of. Make this property one for your family to enjoy for many years to come! Give me a call for more information or to schedule a showing!