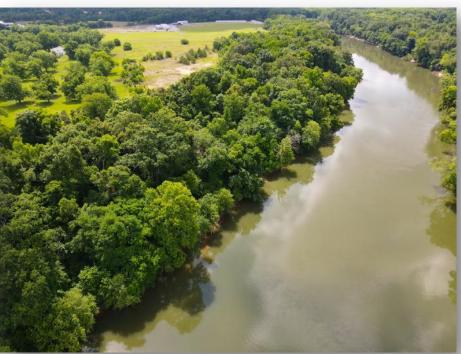

PRICE: \$597,675 or \$3,900 per acre

**SPECIAL FEATURES:** The Tallapoosa River Orchard is a remarkable property located in Wetumpka, AL along Redland Road and Old Rifle Range Road. This property fronts around 4,500 ft along the beautiful Tallapoosa River. There is around 4,000 ft of frontage along Redland Rd. and Old Rifle Range Rd. There is about 60 acres +/- of the property consisting of a mature pecan orchard that can provide scenic home-sites! Harwell Mill Creek is a limestone bottom creek that winds through the property and its banks are surrounded by large hardwood timber. There is large 23 acre +/- open field that is currently manage for wildlife habitat. The wildlife is plentiful on the property. Deer and turkey are commonly seen feeding, nesting, and bedding in the field. The property also features a private boat launch into the Tallapoosa River. On the south end of the property is another small creek that merges into the river and has what some may say "Virgin Timber" running along the banks. There are so many possibilities for this property from home-sites, recreation, farming, and the opportunity for a conservation easement. This property has been owned by the same family for decades. It has been very well managed and taken care of. Make this property one for your family to enjoy for many years to come! Give me a call for more information or to schedule a showing!