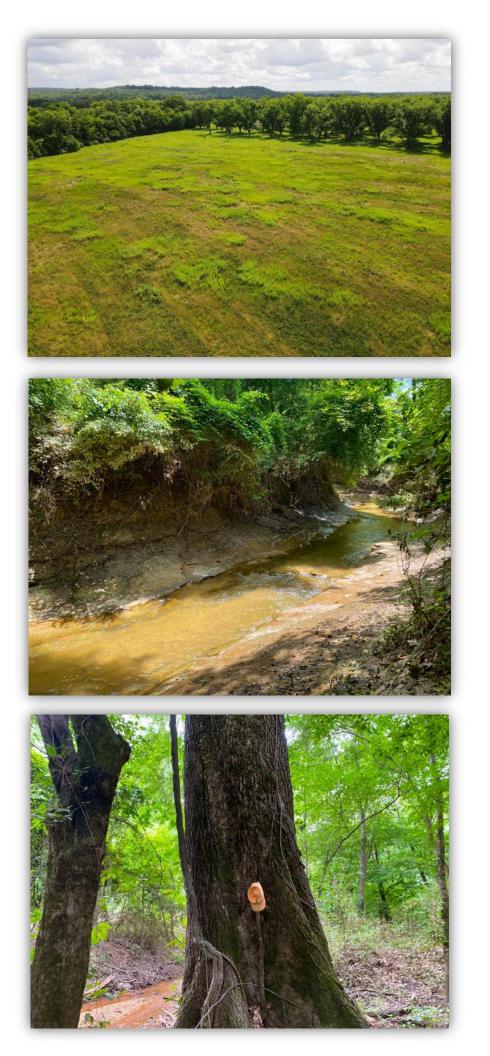

PRICE: \$597,675 or \$3,900 per acre

**SPECIAL FEATURES:** The Tallapoosa River Orchard is a remarkable property located in Wetumpka, AL along Redland Road and Old Rifle Range Road. This property fronts around 4,500 ft along the beautiful Tallapoosa River. There is around 4,000 ft of frontage along Redland Rd. and Old Rifle Range Rd. There is about 60 acres +/- of the property consisting of a mature pecan orchard that can provide scenic home-sites! Harwell Mill Creek is a limestone bottom creek that winds through the property and its banks are surrounded by large hardwood timber. There is large 23 acre +/- open field that is currently manage for wildlife habitat. The wildlife is plentiful on the property. Deer and turkey are commonly seen feeding, nesting, and bedding in the field. The property also features a private boat launch into the Tallapoosa River. On the south end of the property is another small creek that merges into the river and has what some may say "Virgin Timber" running along the banks. There are so many possibilities for this property from home-sites, recreation, farming, and the opportunity for a conservation easement. This property has been owned by the same family for decades. It has been very well managed and taken care of. Make this property one for your family to enjoy for many years to come! Give me a call for more information or to schedule a showing!