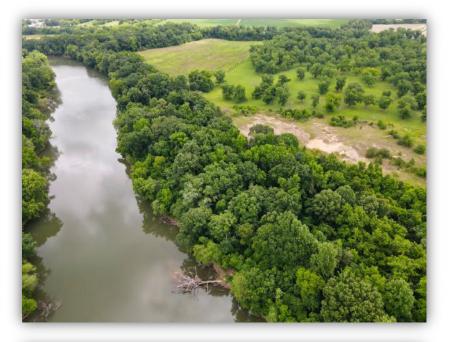

PRICE: \$597,675 or \$3,900 per acre

**SPECIAL FEATURES:** The Tallapoosa River Orchard is a remarkable property located in Wetumpka, AL along Redland Road and Old Rifle Range Road. This property fronts around 4,500 ft along the beautiful Tallapoosa River. There is around 4,000 ft of frontage along Redland Rd. and Old Rifle Range Rd. There is about 60 acres +/- of the property consisting of a mature pecan orchard that can provide scenic home-sites! Harwell Mill Creek is a limestone bottom creek that winds through the property and its banks are surrounded by large hardwood timber. There is large 23 acre +/- open field that is currently manage for wildlife habitat. The wildlife is plentiful on the property. Deer and turkey are commonly seen feeding, nesting, and bedding in the field. The property also features a private boat launch into the Tallapoosa River. On the south end of the property is another small creek that merges into the river and has what some may say "Virgin Timber" running along the banks. There are so many possibilities for this property from home-sites, recreation, farming, and the opportunity for a conservation easement. This property has been owned by the same family for decades. It has been very well managed and taken care of. Make this property one for your family to enjoy for many years to come! Give me a call for more information or to schedule a showing!