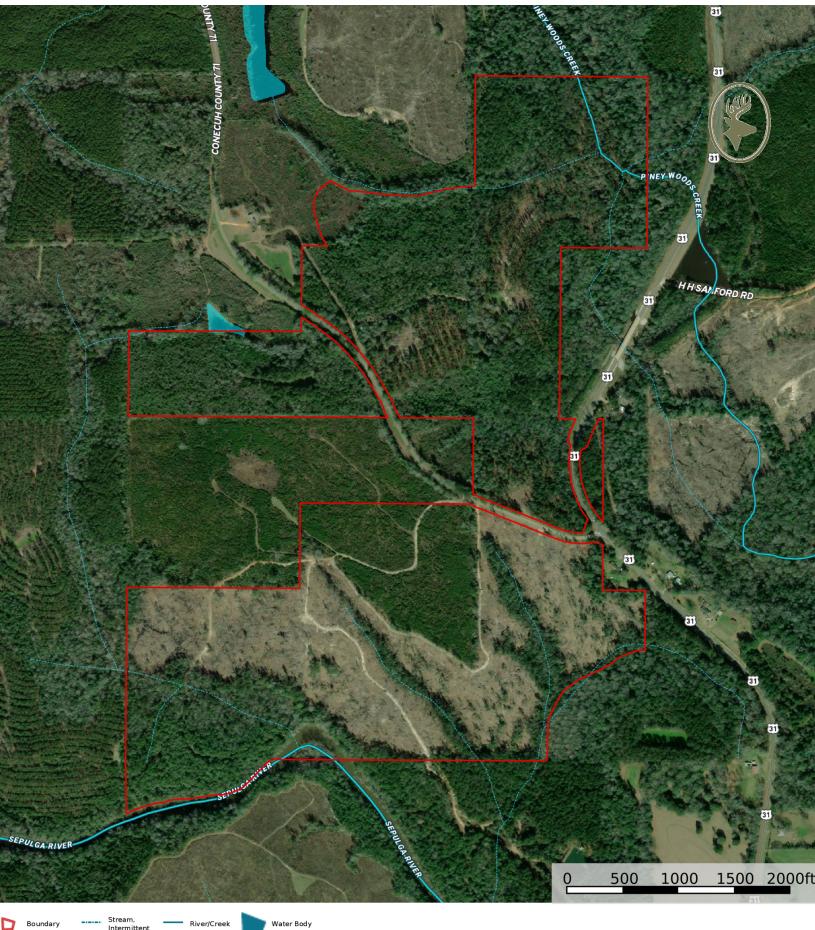

## PRICE: \$745,000

**SPECIAL FEATURES:** River front property located in Conecuh County! This is a great tract of land that can serve as a long-term investment that you and your family can enjoy while it increases in value. This property has about 2,000 ft of frontage on the beautiful Sepulga River. This river is perfect for a float and to cool off in during summer. The property also has a great road system providing access to the majority of the property. There is about 900 ft of frontage on Hwy 31 and 2000 ft of frontage on CR 71. Water and power are available. The south side of the property is made up of about 72 acres +/- of Loblolly pines planted in 2020-2021. There is another 25 +/- acres of planted loblolly pines that are around 5 years old. The north side of the road is mainly younger hardwoods with some areas of planted pines that have been thinned recently. Several wildlife food plots are throughout the property. There are multiple locations for a home or cabin site all with access to utilities. Pinney Woods Creek runs through the north end of this property so there are plenty of water sources available for wildlife. This property is about 1 hour and 15 minutes from Montgomery, AL. 30 minutes from Greenville, AL. 1 hour and 30 minutes from Mobile, AL. It is very convenient to Interstate 65 and just 15 minutes from the Evergreen Exit. Give me a call for more information or to schedule a showing!

## **Property Location**

D Boundary

Stream, Intermittent D Boundary River/Creek