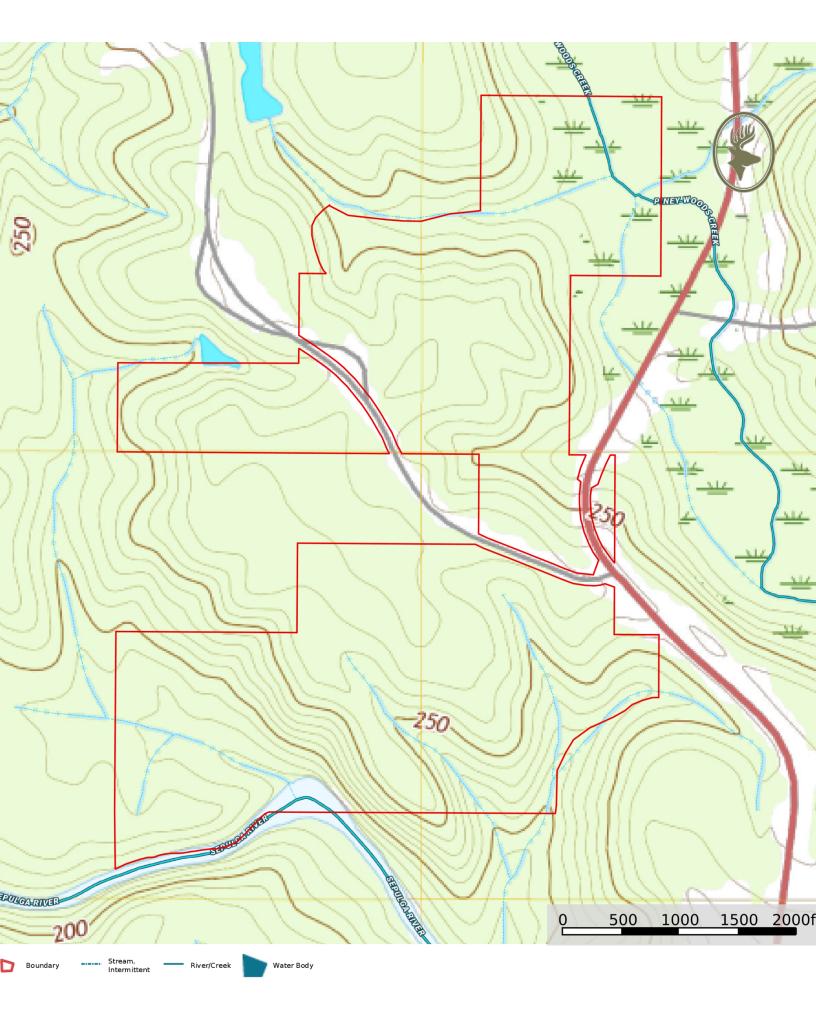

## PRICE: \$745,000

**SPECIAL FEATURES:** River front property located in Conecuh County! This is a great tract of land that can serve as a long-term investment that you and your family can enjoy while it increases in value. This property has about 2,000 ft of frontage on the beautiful Sepulga River. This river is perfect for a float and to cool off in during summer. The property also has a great road system providing access to the majority of the property. There is about 900 ft of frontage on Hwy 31 and 2000 ft of frontage on CR 71. Water and power are available. The south side of the property is made up of about 72 acres +/- of Loblolly pines planted in 2020-2021. There is another 25 +/- acres of planted loblolly pines that are around 5 years old. The north side of the road is mainly younger hardwoods with some areas of planted pines that have been thinned recently. Several wildlife food plots are throughout the property. There are multiple locations for a home or cabin site all with access to utilities. Pinney Woods Creek runs through the north end of this property so there are plenty of water sources available for wildlife. This property is about 1 hour and 15 minutes from Montgomery, AL. 30 minutes from Greenville, AL. 1 hour and 30 minutes from Mobile, AL. It is very convenient to Interstate 65 and just 15 minutes from the Evergreen Exit. Give me a call for more information or to schedule a showing!

## **Property Location**

D Boundary

Stream, Intermittent D Boundary River/Creek