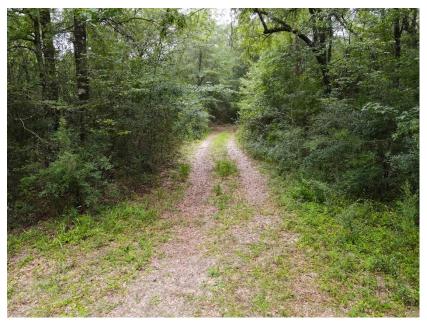

## PRICE: \$745,000

**SPECIAL FEATURES:** River front property located in Conecuh County! This is a great tract of land that can serve as a long-term investment that you and your family can enjoy while it increases in value. This property has about 2,000 ft of frontage on the beautiful Sepulga River. This river is perfect for a float and to cool off in during summer. The property also has a great road system providing access to the majority of the property. There is about 900 ft of frontage on Hwy 31 and 2000 ft of frontage on CR 71. Water and power are available. The south side of the property is made up of about 72 acres +/- of Loblolly pines planted in 2020-2021. There is another 25 +/- acres of planted loblolly pines that are around 5 years old. The north side of the road is mainly younger hardwoods with some areas of planted pines that have been thinned recently. Several wildlife food plots are throughout the property. There are multiple locations for a home or cabin site all with access to utilities. Pinney Woods Creek runs through the north end of this property so there are plenty of water sources available for wildlife. This property is about 1 hour and 15 minutes from Montgomery, AL. 30 minutes from Greenville, AL. 1 hour and 30 minutes from Mobile, AL. It is very convenient to Interstate 65 and just 15 minutes from the Evergreen Exit. Give me a call for more information or to schedule a showing!