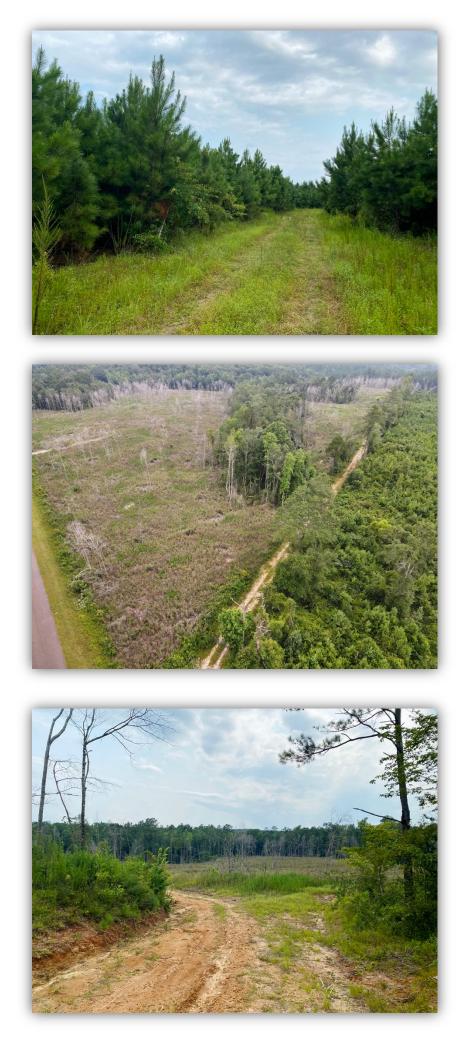

## PRICE: \$745,000

**SPECIAL FEATURES:** River front property located in Conecuh County! This is a great tract of land that can serve as a long-term investment that you and your family can enjoy while it increases in value. This property has about 2,000 ft of frontage on the beautiful Sepulga River. This river is perfect for a float and to cool off in during summer. The property also has a great road system providing access to the majority of the property. There is about 900 ft of frontage on Hwy 31 and 2000 ft of frontage on CR 71. Water and power are available. The south side of the property is made up of about 72 acres +/- of Loblolly pines planted in 2020-2021. There is another 25 +/- acres of planted loblolly pines that are around 5 years old. The north side of the road is mainly younger hardwoods with some areas of planted pines that have been thinned recently. Several wildlife food plots are throughout the property. There are multiple locations for a home or cabin site all with access to utilities. Pinney Woods Creek runs through the north end of this property so there are plenty of water sources available for wildlife. This property is about 1 hour and 15 minutes from Montgomery, AL. 30 minutes from Greenville, AL. 1 hour and 30 minutes from Mobile, AL. It is very convenient to Interstate 65 and just 15 minutes from the Evergreen Exit. Give me a call for more information or to schedule a showing!