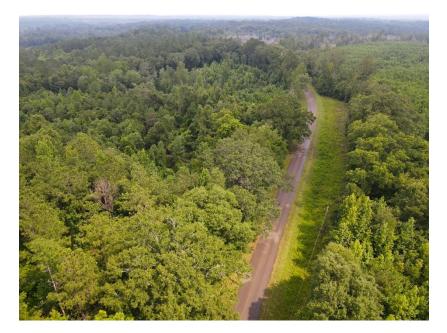

## PRICE: \$745,000

**SPECIAL FEATURES:** River front property located in Conecuh County! This is a great tract of land that can serve as a long-term investment that you and your family can enjoy while it increases in value. This property has about 2,000 ft of frontage on the beautiful Sepulga River. This river is perfect for a float and to cool off in during summer. The property also has a great road system providing access to the majority of the property. There is about 900 ft of frontage on Hwy 31 and 2000 ft of frontage on CR 71. Water and power are available. The south side of the property is made up of about 72 acres +/- of Loblolly pines planted in 2020-2021. There is another 25 +/- acres of planted loblolly pines that are around 5 years old. The north side of the road is mainly younger hardwoods with some areas of planted pines that have been thinned recently. Several wildlife food plots are throughout the property. There are multiple locations for a home or cabin site all with access to utilities. Pinney Woods Creek runs through the north end of this property so there are plenty of water sources available for wildlife. This property is about 1 hour and 15 minutes from Montgomery, AL. 30 minutes from Greenville, AL. 1 hour and 30 minutes from Mobile, AL. It is very convenient to Interstate 65 and just 15 minutes from the Evergreen Exit. Give me a call for more information or to schedule a showing!