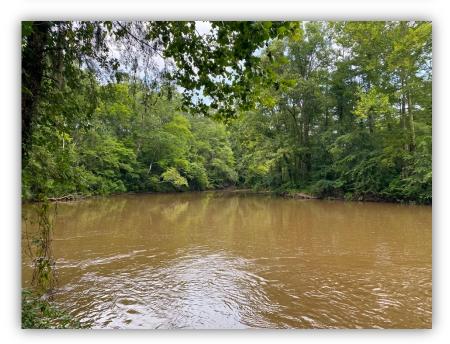

## PRICE: \$745,000

**SPECIAL FEATURES:** River front property located in Conecuh County! This is a great tract of land that can serve as a long-term investment that you and your family can enjoy while it increases in value. This property has about 2,000 ft of frontage on the beautiful Sepulga River. This river is perfect for a float and to cool off in during summer. The property also has a great road system providing access to the majority of the property. There is about 900 ft of frontage on Hwy 31 and 2000 ft of frontage on CR 71. Water and power are available. The south side of the property is made up of about 72 acres +/- of Loblolly pines planted in 2020-2021. There is another 25 +/- acres of planted loblolly pines that are around 5 years old. The north side of the road is mainly younger hardwoods with some areas of planted pines that have been thinned recently. Several wildlife food plots are throughout the property. There are multiple locations for a home or cabin site all with access to utilities. Pinney Woods Creek runs through the north end of this property so there are plenty of water sources available for wildlife. This property is about 1 hour and 15 minutes from Montgomery, AL. 30 minutes from Greenville, AL. 1 hour and 30 minutes from Mobile, AL. It is very convenient to Interstate 65 and just 15 minutes from the Evergreen Exit. Give me a call for more information or to schedule a showing!