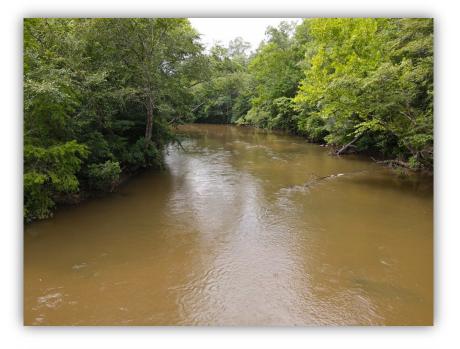

## PRICE: \$745,000

**SPECIAL FEATURES:** River front property located in Conecuh County! This is a great tract of land that can serve as a long-term investment that you and your family can enjoy while it increases in value. This property has about 2,000 ft of frontage on the beautiful Sepulga River. This river is perfect for a float and to cool off in during summer. The property also has a great road system providing access to the majority of the property. There is about 900 ft of frontage on Hwy 31 and 2000 ft of frontage on CR 71. Water and power are available. The south side of the property is made up of about 72 acres +/- of Loblolly pines planted in 2020-2021. There is another 25 +/- acres of planted loblolly pines that are around 5 years old. The north side of the road is mainly younger hardwoods with some areas of planted pines that have been thinned recently. Several wildlife food plots are throughout the property. There are multiple locations for a home or cabin site all with access to utilities. Pinney Woods Creek runs through the north end of this property so there are plenty of water sources available for wildlife. This property is about 1 hour and 15 minutes from Montgomery, AL. 30 minutes from Greenville, AL. 1 hour and 30 minutes from Mobile, AL. It is very convenient to Interstate 65 and just 15 minutes from the Evergreen Exit. Give me a call for more information or to schedule a showing!