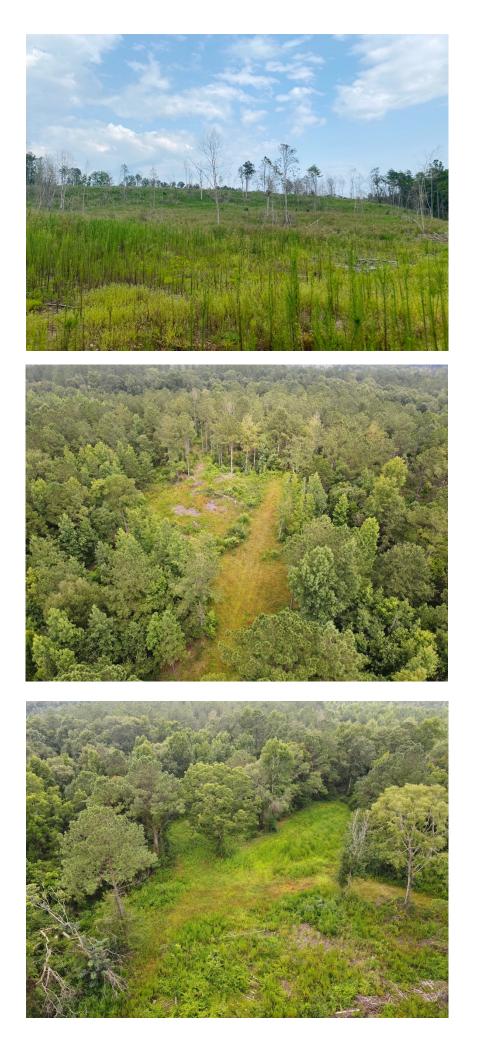

## PRICE: \$745,000

**SPECIAL FEATURES:** River front property located in Conecuh County! This is a great tract of land that can serve as a long-term investment that you and your family can enjoy while it increases in value. This property has about 2,000 ft of frontage on the beautiful Sepulga River. This river is perfect for a float and to cool off in during summer. The property also has a great road system providing access to the majority of the property. There is about 900 ft of frontage on Hwy 31 and 2000 ft of frontage on CR 71. Water and power are available. The south side of the property is made up of about 72 acres +/- of Loblolly pines planted in 2020-2021. There is another 25 +/- acres of planted loblolly pines that are around 5 years old. The north side of the road is mainly younger hardwoods with some areas of planted pines that have been thinned recently. Several wildlife food plots are throughout the property. There are multiple locations for a home or cabin site all with access to utilities. Pinney Woods Creek runs through the north end of this property so there are plenty of water sources available for wildlife. This property is about 1 hour and 15 minutes from Montgomery, AL. 30 minutes from Greenville, AL. 1 hour and 30 minutes from Mobile, AL. It is very convenient to Interstate 65 and just 15 minutes from the Evergreen Exit. Give me a call for more information or to schedule a showing!