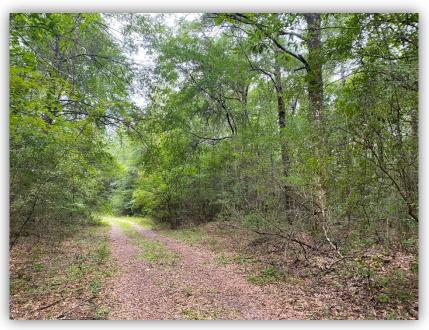

## PRICE: \$745,000

**SPECIAL FEATURES:** River front property located in Conecuh County! This is a great tract of land that can serve as a long-term investment that you and your family can enjoy while it increases in value. This property has about 2,000 ft of frontage on the beautiful Sepulga River. This river is perfect for a float and to cool off in during summer. The property also has a great road system providing access to the majority of the property. There is about 900 ft of frontage on Hwy 31 and 2000 ft of frontage on CR 71. Water and power are available. The south side of the property is made up of about 72 acres +/- of Loblolly pines planted in 2020-2021. There is another 25 +/- acres of planted loblolly pines that are around 5 years old. The north side of the road is mainly younger hardwoods with some areas of planted pines that have been thinned recently. Several wildlife food plots are throughout the property. There are multiple locations for a home or cabin site all with access to utilities. Pinney Woods Creek runs through the north end of this property so there are plenty of water sources available for wildlife. This property is about 1 hour and 15 minutes from Montgomery, AL. 30 minutes from Greenville, AL. 1 hour and 30 minutes from Mobile, AL. It is very convenient to Interstate 65 and just 15 minutes from the Evergreen Exit. Give me a call for more information or to schedule a showing!