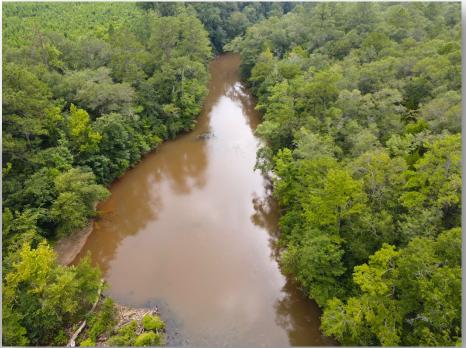

## PRICE: \$745,000

**SPECIAL FEATURES:** River front property located in Conecuh County! This is a great tract of land that can serve as a long-term investment that you and your family can enjoy while it increases in value. This property has about 2,000 ft of frontage on the beautiful Sepulga River. This river is perfect for a float and to cool off in during summer. The property also has a great road system providing access to the majority of the property. There is about 900 ft of frontage on Hwy 31 and 2000 ft of frontage on CR 71. Water and power are available. The south side of the property is made up of about 72 acres +/- of Loblolly pines planted in 2020-2021. There is another 25 +/- acres of planted loblolly pines that are around 5 years old. The north side of the road is mainly younger hardwoods with some areas of planted pines that have been thinned recently. Several wildlife food plots are throughout the property. There are multiple locations for a home or cabin site all with access to utilities. Pinney Woods Creek runs through the north end of this property so there are plenty of water sources available for wildlife. This property is about 1 hour and 15 minutes from Montgomery, AL. 30 minutes from Greenville, AL. 1 hour and 30 minutes from Mobile, AL. It is very convenient to Interstate 65 and just 15 minutes from the Evergreen Exit. Give me a call for more information or to schedule a showing!