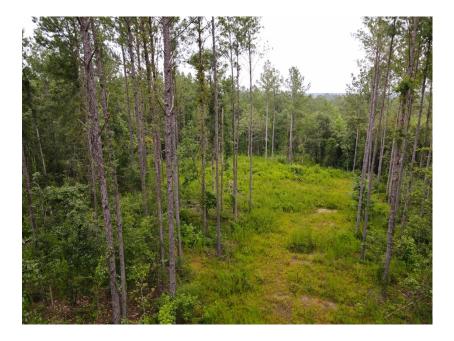

## PRICE: \$745,000

**SPECIAL FEATURES:** River front property located in Conecuh County! This is a great tract of land that can serve as a long-term investment that you and your family can enjoy while it increases in value. This property has about 2,000 ft of frontage on the beautiful Sepulga River. This river is perfect for a float and to cool off in during summer. The property also has a great road system providing access to the majority of the property. There is about 900 ft of frontage on Hwy 31 and 2000 ft of frontage on CR 71. Water and power are available. The south side of the property is made up of about 72 acres +/- of Loblolly pines planted in 2020-2021. There is another 25 +/- acres of planted loblolly pines that are around 5 years old. The north side of the road is mainly younger hardwoods with some areas of planted pines that have been thinned recently. Several wildlife food plots are throughout the property. There are multiple locations for a home or cabin site all with access to utilities. Pinney Woods Creek runs through the north end of this property so there are plenty of water sources available for wildlife. This property is about 1 hour and 15 minutes from Montgomery, AL. 30 minutes from Greenville, AL. 1 hour and 30 minutes from Mobile, AL. It is very convenient to Interstate 65 and just 15 minutes from the Evergreen Exit. Give me a call for more information or to schedule a showing!