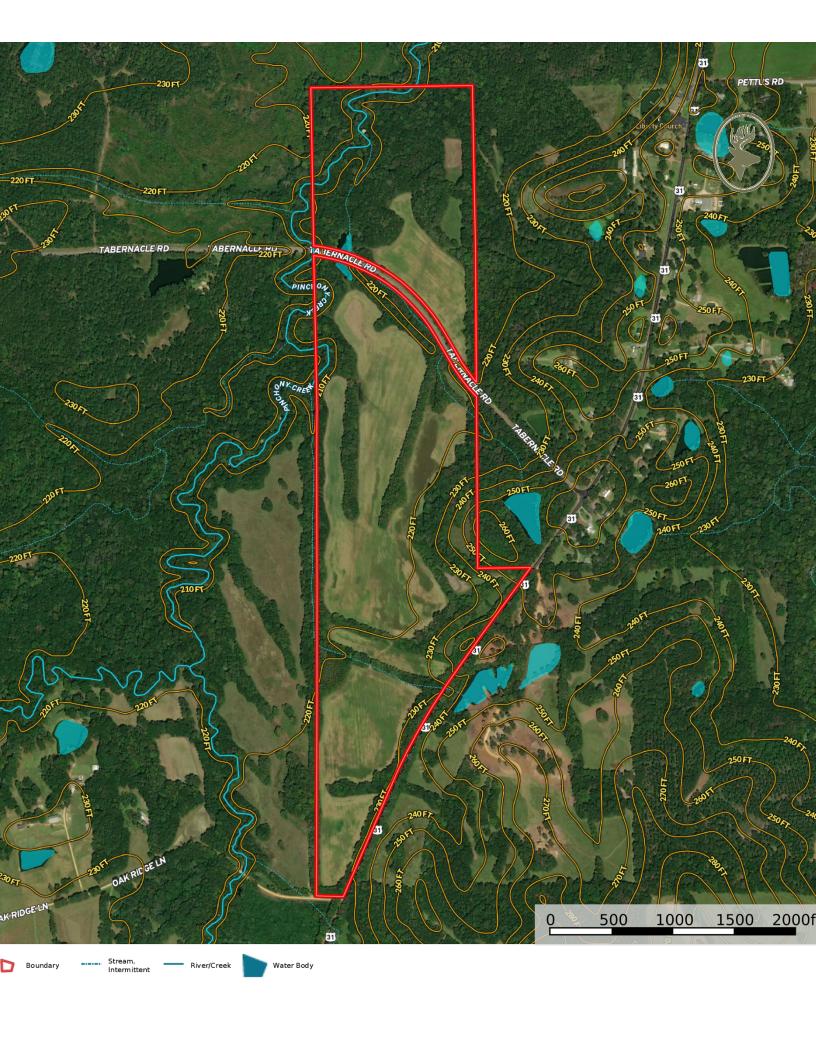

## Pintlala Tract

172 +/- acres Pintlala, AL

LOCATION: U.S. Hwy 31 and Tabernacle Road near Pintlala, AL of Montgomery County

**TERRAIN:** Rolling / Level Topography

LAND USE: Agriculture / Recreational

**PRICE:** \$430,000

SPECIAL FEATURES: This 172 acres +/- tract of land is in a great location not far from town located on Hwy 31 and Tabernacle Road near Pintlala, AL. There is outstanding deer and turkey hunting on the property along with the opportunity for grazing cattle or the production of hay. The property has over 3,000 ft. of frontage on Hwy 31 and about 1,800 ft of frontage on Tabernacle Rd. There is about 50 acres +/- north of Tabernacle Rd. and 122 acres +/- south of Tabernacle Rd. which also has all the Hwy 31 frontage. Currently there is about 75 acres +/- of the property in open land that is currently being utilized to produce hay. There are several wildlife food plots outside of these fields as well. The timber is made up all hardwood with towering Cottonwoods and large oaks all throughout the property. Pinchony Creek winds its way through the property and wood ducks floating the creek are a common sight! One could utilize the high ground area along Hwy 31 to build a home or cabin. There is a lot of opportunity for creating dove fields, having large wildlife summer and fall food plots, grazing cattle, productive hay fields, and much more. This is a great property not far from town. It is only 20 minutes from Montgomery, 1 hour and 30 minutes from Birmingham, and just over 2 hours to Mobile. Give me a call for more information or to schedule a showing!