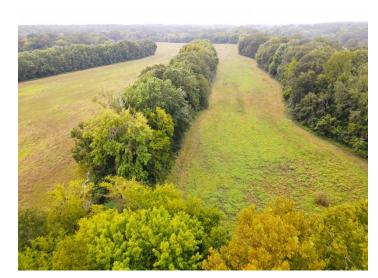

SPECIAL FEATURES: This 172 acres +/- tract of land is in a great location not far from town located on Hwy 31 and Tabernacle Road near Pintlala, AL. There is outstanding deer and turkey hunting on the property along with the opportunity for grazing cattle or the production of hay. The property has over 3,000 ft. of frontage on Hwy 31 and about 1,800 ft of frontage on Tabernacle Rd. There is about 50 acres +/- north of Tabernacle Rd. and 122 acres +/- south of Tabernacle Rd. which also has all the Hwy 31 frontage. Currently there is about 75 acres +/- of the property in open land that is currently being utilized to produce hay. There are several wildlife food plots outside of these fields as well. The timber is made up all hardwood with towering Cottonwoods and large oaks all throughout the property. Pinchony Creek winds its way through the property and wood ducks floating the creek are a common sight! One could utilize the high ground area along Hwy 31 to build a home or cabin. There is a lot of opportunity for creating dove fields, having large wildlife summer and fall food plots, grazing cattle, productive hay fields, and much more. This is a great property not far from town. It is only 20 minutes from Montgomery, 1 hour and 30 minutes from Birmingham, and just over 2 hours to Mobile. Give me a call for more information or to schedule a showing!