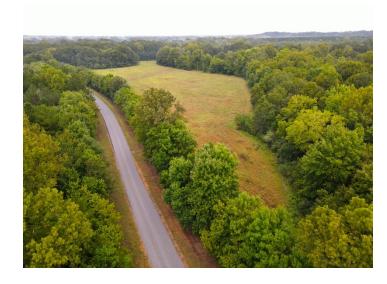

SPECIAL FEATURES: This 172 acres +/- tract of land is in a great location not far from town located on Hwy 31 and Tabernacle Road near Pintlala, AL. There is outstanding deer and turkey hunting on the property along with the opportunity for grazing cattle or the production of hay. The property has over 3,000 ft. of frontage on Hwy 31 and about 1,800 ft of frontage on Tabernacle Rd. There is about 50 acres +/- north of Tabernacle Rd. and 122 acres +/- south of Tabernacle Rd. which also has all the Hwy 31 frontage. Currently there is about 75 acres +/- of the property in open land that is currently being utilized to produce hay. There are several wildlife food plots outside of these fields as well. The timber is made up all hardwood with towering Cottonwoods and large oaks all throughout the property. Pinchony Creek winds its way through the property and wood ducks floating the creek are a common sight! One could utilize the high ground area along Hwy 31 to build a home or cabin. There is a lot of opportunity for creating dove fields, having large wildlife summer and fall food plots, grazing cattle, productive hay fields, and much more. This is a great property not far from town. It is only 20 minutes from Montgomery, 1 hour and 30 minutes from Birmingham, and just over 2 hours to Mobile. Give me a call for more information or to schedule a showing!