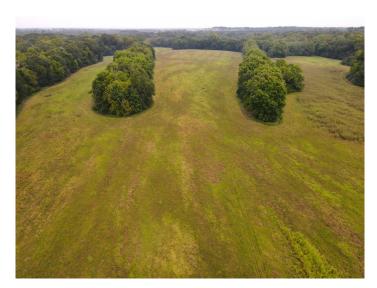

SPECIAL FEATURES: This 172 acres +/- tract of land is in a great location not far from town located on Hwy 31 and Tabernacle Road near Pintlala, AL. There is outstanding deer and turkey hunting on the property along with the opportunity for grazing cattle or the production of hay. The property has over 3,000 ft. of frontage on Hwy 31 and about 1,800 ft of frontage on Tabernacle Rd. There is about 50 acres +/- north of Tabernacle Rd. and 122 acres +/- south of Tabernacle Rd. which also has all the Hwy 31 frontage. Currently there is about 75 acres +/- of the property in open land that is currently being utilized to produce hay. There are several wildlife food plots outside of these fields as well. The timber is made up all hardwood with towering Cottonwoods and large oaks all throughout the property. Pinchony Creek winds its way through the property and wood ducks floating the creek are a common sight! One could utilize the high ground area along Hwy 31 to build a home or cabin. There is a lot of opportunity for creating dove fields, having large wildlife summer and fall food plots, grazing cattle, productive hay fields, and much more. This is a great property not far from town. It is only 20 minutes from Montgomery, 1 hour and 30 minutes from Birmingham, and just over 2 hours to Mobile. Give me a call for more information or to schedule a showing!