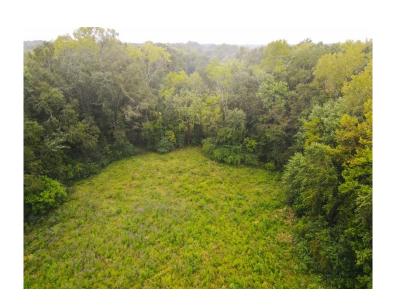

SPECIAL FEATURES: This 172 acres +/- tract of land is in a great location not far from town located on Hwy 31 and Tabernacle Road near Pintlala, AL. There is outstanding deer and turkey hunting on the property along with the opportunity for grazing cattle or the production of hay. The property has over 3,000 ft. of frontage on Hwy 31 and about 1,800 ft of frontage on Tabernacle Rd. There is about 50 acres +/- north of Tabernacle Rd. and 122 acres +/- south of Tabernacle Rd. which also has all the Hwy 31 frontage. Currently there is about 75 acres +/- of the property in open land that is currently being utilized to produce hay. There are several wildlife food plots outside of these fields as well. The timber is made up all hardwood with towering Cottonwoods and large oaks all throughout the property. Pinchony Creek winds its way through the property and wood ducks floating the creek are a common sight! One could utilize the high ground area along Hwy 31 to build a home or cabin. There is a lot of opportunity for creating dove fields, having large wildlife summer and fall food plots, grazing cattle, productive hay fields, and much more. This is a great property not far from town. It is only 20 minutes from Montgomery, 1 hour and 30 minutes from Birmingham, and just over 2 hours to Mobile. Give me a call for more information or to schedule a showing!