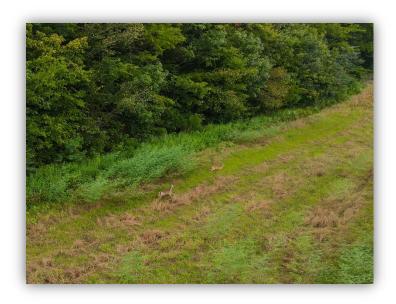

SPECIAL FEATURES: This 172 acres +/- tract of land is in a great location not far from town located on Hwy 31 and Tabernacle Road near Pintlala, AL. There is outstanding deer and turkey hunting on the property along with the opportunity for grazing cattle or the production of hay. The property has over 3,000 ft. of frontage on Hwy 31 and about 1,800 ft of frontage on Tabernacle Rd. There is about 50 acres +/- north of Tabernacle Rd. and 122 acres +/- south of Tabernacle Rd. which also has all the Hwy 31 frontage. Currently there is about 75 acres +/- of the property in open land that is currently being utilized to produce hay. There are several wildlife food plots outside of these fields as well. The timber is made up all hardwood with towering Cottonwoods and large oaks all throughout the property. Pinchony Creek winds its way through the property and wood ducks floating the creek are a common sight! One could utilize the high ground area along Hwy 31 to build a home or cabin. There is a lot of opportunity for creating dove fields, having large wildlife summer and fall food plots, grazing cattle, productive hay fields, and much more. This is a great property not far from town. It is only 20 minutes from Montgomery, 1 hour and 30 minutes from Birmingham, and just over 2 hours to Mobile. Give me a call for more information or to schedule a showing!