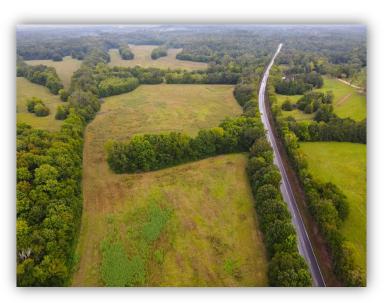

SPECIAL FEATURES: This 172 acres +/- tract of land is in a great location not far from town located on Hwy 31 and Tabernacle Road near Pintlala, AL. There is outstanding deer and turkey hunting on the property along with the opportunity for grazing cattle or the production of hay. The property has over 3,000 ft. of frontage on Hwy 31 and about 1,800 ft of frontage on Tabernacle Rd. There is about 50 acres +/- north of Tabernacle Rd. and 122 acres +/- south of Tabernacle Rd. which also has all the Hwy 31 frontage. Currently there is about 75 acres +/- of the property in open land that is currently being utilized to produce hay. There are several wildlife food plots outside of these fields as well. The timber is made up all hardwood with towering Cottonwoods and large oaks all throughout the property. Pinchony Creek winds its way through the property and wood ducks floating the creek are a common sight! One could utilize the high ground area along Hwy 31 to build a home or cabin. There is a lot of opportunity for creating dove fields, having large wildlife summer and fall food plots, grazing cattle, productive hay fields, and much more. This is a great property not far from town. It is only 20 minutes from Montgomery, 1 hour and 30 minutes from Birmingham, and just over 2 hours to Mobile. Give me a call for more information or to schedule a showing!