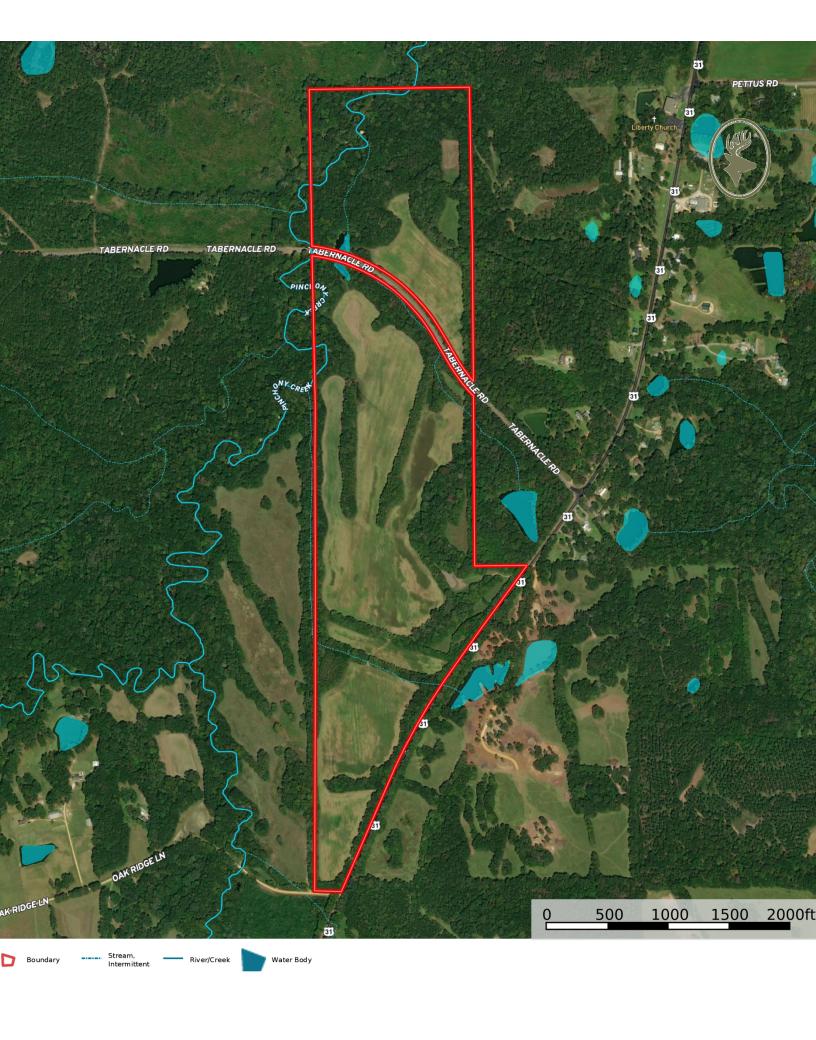

## Pintlala Tract

172 +/- acres Pintlala, AL

LOCATION: U.S. Hwy 31 and Tabernacle Road near Pintlala, AL of Montgomery County

**TERRAIN:** Rolling / Level Topography

LAND USE: Agriculture / Recreational

**PRICE:** \$430,000

SPECIAL FEATURES: This 172 acres +/- tract of land is in a great location not far from town located on Hwy 31 and Tabernacle Road near Pintlala, AL. There is outstanding deer and turkey hunting on the property along with the opportunity for grazing cattle or the production of hay. The property has over 3,000 ft. of frontage on Hwy 31 and about 1,800 ft of frontage on Tabernacle Rd. There is about 50 acres +/- north of Tabernacle Rd. and 122 acres +/- south of Tabernacle Rd. which also has all the Hwy 31 frontage. Currently there is about 75 acres +/- of the property in open land that is currently being utilized to produce hay. There are several wildlife food plots outside of these fields as well. The timber is made up all hardwood with towering Cottonwoods and large oaks all throughout the property. Pinchony Creek winds its way through the property and wood ducks floating the creek are a common sight! One could utilize the high ground area along Hwy 31 to build a home or cabin. There is a lot of opportunity for creating dove fields, having large wildlife summer and fall food plots, grazing cattle, productive hay fields, and much more. This is a great property not far from town. It is only 20 minutes from Montgomery, 1 hour and 30 minutes from Birmingham, and just over 2 hours to Mobile. Give me a call for more information or to schedule a showing!