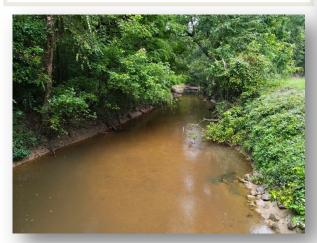

SPECIAL FEATURES: This 172 acres +/- tract of land is in a great location not far from town located on Hwy 31 and Tabernacle Road near Pintlala, AL. There is outstanding deer and turkey hunting on the property along with the opportunity for grazing cattle or the production of hay. The property has over 3,000 ft. of frontage on Hwy 31 and about 1,800 ft of frontage on Tabernacle Rd. There is about 50 acres +/- north of Tabernacle Rd. and 122 acres +/- south of Tabernacle Rd. which also has all the Hwy 31 frontage. Currently there is about 75 acres +/- of the property in open land that is currently being utilized to produce hay. There are several wildlife food plots outside of these fields as well. The timber is made up all hardwood with towering Cottonwoods and large oaks all throughout the property. Pinchony Creek winds its way through the property and wood ducks floating the creek are a common sight! One could utilize the high ground area along Hwy 31 to build a home or cabin. There is a lot of opportunity for creating dove fields, having large wildlife summer and fall food plots, grazing cattle, productive hay fields, and much more. This is a great property not far from town. It is only 20 minutes from Montgomery, 1 hour and 30 minutes from Birmingham, and just over 2 hours to Mobile. Give me a call for more information or to schedule a showing!