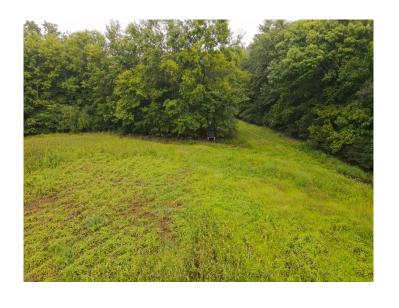

SPECIAL FEATURES: This 172 acres +/- tract of land is in a great location not far from town located on Hwy 31 and Tabernacle Road near Pintlala, AL. There is outstanding deer and turkey hunting on the property along with the opportunity for grazing cattle or the production of hay. The property has over 3,000 ft. of frontage on Hwy 31 and about 1,800 ft of frontage on Tabernacle Rd. There is about 50 acres +/- north of Tabernacle Rd. and 122 acres +/- south of Tabernacle Rd. which also has all the Hwy 31 frontage. Currently there is about 75 acres +/- of the property in open land that is currently being utilized to produce hay. There are several wildlife food plots outside of these fields as well. The timber is made up all hardwood with towering Cottonwoods and large oaks all throughout the property. Pinchony Creek winds its way through the property and wood ducks floating the creek are a common sight! One could utilize the high ground area along Hwy 31 to build a home or cabin. There is a lot of opportunity for creating dove fields, having large wildlife summer and fall food plots, grazing cattle, productive hay fields, and much more. This is a great property not far from town. It is only 20 minutes from Montgomery, 1 hour and 30 minutes from Birmingham, and just over 2 hours to Mobile. Give me a call for more information or to schedule a showing!