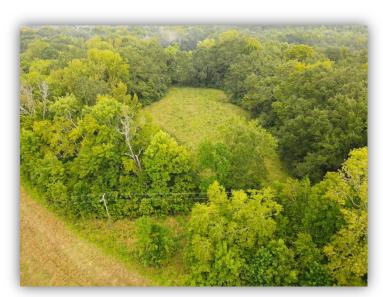

SPECIAL FEATURES: This 172 acres +/- tract of land is in a great location not far from town located on Hwy 31 and Tabernacle Road near Pintlala, AL. There is outstanding deer and turkey hunting on the property along with the opportunity for grazing cattle or the production of hay. The property has over 3,000 ft. of frontage on Hwy 31 and about 1,800 ft of frontage on Tabernacle Rd. There is about 50 acres +/- north of Tabernacle Rd. and 122 acres +/- south of Tabernacle Rd. which also has all the Hwy 31 frontage. Currently there is about 75 acres +/- of the property in open land that is currently being utilized to produce hay. There are several wildlife food plots outside of these fields as well. The timber is made up all hardwood with towering Cottonwoods and large oaks all throughout the property. Pinchony Creek winds its way through the property and wood ducks floating the creek are a common sight! One could utilize the high ground area along Hwy 31 to build a home or cabin. There is a lot of opportunity for creating dove fields, having large wildlife summer and fall food plots, grazing cattle, productive hay fields, and much more. This is a great property not far from town. It is only 20 minutes from Montgomery, 1 hour and 30 minutes from Birmingham, and just over 2 hours to Mobile. Give me a call for more information or to schedule a showing!