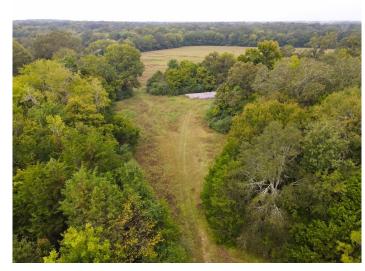

SPECIAL FEATURES: This 172 acres +/- tract of land is in a great location not far from town located on Hwy 31 and Tabernacle Road near Pintlala, AL. There is outstanding deer and turkey hunting on the property along with the opportunity for grazing cattle or the production of hay. The property has over 3,000 ft. of frontage on Hwy 31 and about 1,800 ft of frontage on Tabernacle Rd. There is about 50 acres +/- north of Tabernacle Rd. and 122 acres +/- south of Tabernacle Rd. which also has all the Hwy 31 frontage. Currently there is about 75 acres +/- of the property in open land that is currently being utilized to produce hay. There are several wildlife food plots outside of these fields as well. The timber is made up all hardwood with towering Cottonwoods and large oaks all throughout the property. Pinchony Creek winds its way through the property and wood ducks floating the creek are a common sight! One could utilize the high ground area along Hwy 31 to build a home or cabin. There is a lot of opportunity for creating dove fields, having large wildlife summer and fall food plots, grazing cattle, productive hay fields, and much more. This is a great property not far from town. It is only 20 minutes from Montgomery, 1 hour and 30 minutes from Birmingham, and just over 2 hours to Mobile. Give me a call for more information or to schedule a showing!