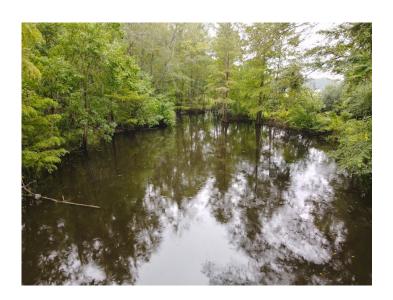

SPECIAL FEATURES: This 172 acres +/- tract of land is in a great location not far from town located on Hwy 31 and Tabernacle Road near Pintlala, AL. There is outstanding deer and turkey hunting on the property along with the opportunity for grazing cattle or the production of hay. The property has over 3,000 ft. of frontage on Hwy 31 and about 1,800 ft of frontage on Tabernacle Rd. There is about 50 acres +/- north of Tabernacle Rd. and 122 acres +/- south of Tabernacle Rd. which also has all the Hwy 31 frontage. Currently there is about 75 acres +/- of the property in open land that is currently being utilized to produce hay. There are several wildlife food plots outside of these fields as well. The timber is made up all hardwood with towering Cottonwoods and large oaks all throughout the property. Pinchony Creek winds its way through the property and wood ducks floating the creek are a common sight! One could utilize the high ground area along Hwy 31 to build a home or cabin. There is a lot of opportunity for creating dove fields, having large wildlife summer and fall food plots, grazing cattle, productive hay fields, and much more. This is a great property not far from town. It is only 20 minutes from Montgomery, 1 hour and 30 minutes from Birmingham, and just over 2 hours to Mobile. Give me a call for more information or to schedule a showing!