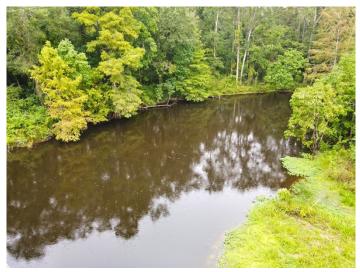

SPECIAL FEATURES: This 172 acres +/- tract of land is in a great location not far from town located on Hwy 31 and Tabernacle Road near Pintlala, AL. There is outstanding deer and turkey hunting on the property along with the opportunity for grazing cattle or the production of hay. The property has over 3,000 ft. of frontage on Hwy 31 and about 1,800 ft of frontage on Tabernacle Rd. There is about 50 acres +/- north of Tabernacle Rd. and 122 acres +/- south of Tabernacle Rd. which also has all the Hwy 31 frontage. Currently there is about 75 acres +/- of the property in open land that is currently being utilized to produce hay. There are several wildlife food plots outside of these fields as well. The timber is made up all hardwood with towering Cottonwoods and large oaks all throughout the property. Pinchony Creek winds its way through the property and wood ducks floating the creek are a common sight! One could utilize the high ground area along Hwy 31 to build a home or cabin. There is a lot of opportunity for creating dove fields, having large wildlife summer and fall food plots, grazing cattle, productive hay fields, and much more. This is a great property not far from town. It is only 20 minutes from Montgomery, 1 hour and 30 minutes from Birmingham, and just over 2 hours to Mobile. Give me a call for more information or to schedule a showing!