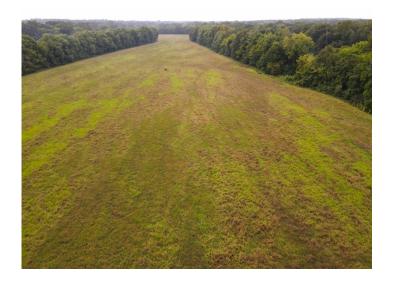

SPECIAL FEATURES: This 172 acres +/- tract of land is in a great location not far from town located on Hwy 31 and Tabernacle Road near Pintlala, AL. There is outstanding deer and turkey hunting on the property along with the opportunity for grazing cattle or the production of hay. The property has over 3,000 ft. of frontage on Hwy 31 and about 1,800 ft of frontage on Tabernacle Rd. There is about 50 acres +/- north of Tabernacle Rd. and 122 acres +/- south of Tabernacle Rd. which also has all the Hwy 31 frontage. Currently there is about 75 acres +/- of the property in open land that is currently being utilized to produce hay. There are several wildlife food plots outside of these fields as well. The timber is made up all hardwood with towering Cottonwoods and large oaks all throughout the property. Pinchony Creek winds its way through the property and wood ducks floating the creek are a common sight! One could utilize the high ground area along Hwy 31 to build a home or cabin. There is a lot of opportunity for creating dove fields, having large wildlife summer and fall food plots, grazing cattle, productive hay fields, and much more. This is a great property not far from town. It is only 20 minutes from Montgomery, 1 hour and 30 minutes from Birmingham, and just over 2 hours to Mobile. Give me a call for more information or to schedule a showing!