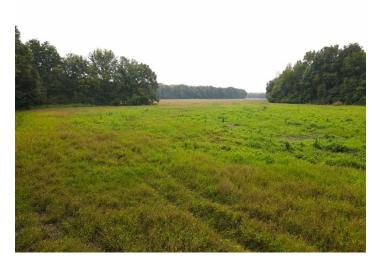

SPECIAL FEATURES: This 172 acres +/- tract of land is in a great location not far from town located on Hwy 31 and Tabernacle Road near Pintlala, AL. There is outstanding deer and turkey hunting on the property along with the opportunity for grazing cattle or the production of hay. The property has over 3,000 ft. of frontage on Hwy 31 and about 1,800 ft of frontage on Tabernacle Rd. There is about 50 acres +/- north of Tabernacle Rd. and 122 acres +/- south of Tabernacle Rd. which also has all the Hwy 31 frontage. Currently there is about 75 acres +/- of the property in open land that is currently being utilized to produce hay. There are several wildlife food plots outside of these fields as well. The timber is made up all hardwood with towering Cottonwoods and large oaks all throughout the property. Pinchony Creek winds its way through the property and wood ducks floating the creek are a common sight! One could utilize the high ground area along Hwy 31 to build a home or cabin. There is a lot of opportunity for creating dove fields, having large wildlife summer and fall food plots, grazing cattle, productive hay fields, and much more. This is a great property not far from town. It is only 20 minutes from Montgomery, 1 hour and 30 minutes from Birmingham, and just over 2 hours to Mobile. Give me a call for more information or to schedule a showing!