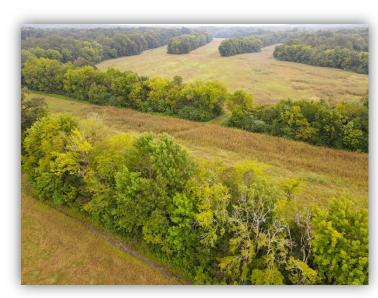

SPECIAL FEATURES: This 172 acres +/- tract of land is in a great location not far from town located on Hwy 31 and Tabernacle Road near Pintlala, AL. There is outstanding deer and turkey hunting on the property along with the opportunity for grazing cattle or the production of hay. The property has over 3,000 ft. of frontage on Hwy 31 and about 1,800 ft of frontage on Tabernacle Rd. There is about 50 acres +/- north of Tabernacle Rd. and 122 acres +/- south of Tabernacle Rd. which also has all the Hwy 31 frontage. Currently there is about 75 acres +/- of the property in open land that is currently being utilized to produce hay. There are several wildlife food plots outside of these fields as well. The timber is made up all hardwood with towering Cottonwoods and large oaks all throughout the property. Pinchony Creek winds its way through the property and wood ducks floating the creek are a common sight! One could utilize the high ground area along Hwy 31 to build a home or cabin. There is a lot of opportunity for creating dove fields, having large wildlife summer and fall food plots, grazing cattle, productive hay fields, and much more. This is a great property not far from town. It is only 20 minutes from Montgomery, 1 hour and 30 minutes from Birmingham, and just over 2 hours to Mobile. Give me a call for more information or to schedule a showing!