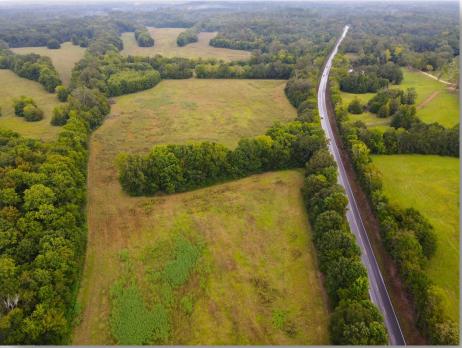

SPECIAL FEATURES: This 172 acres +/- tract of land is in a great location not far from town located on Hwy 31 and Tabernacle Road near Pintlala, AL. There is outstanding deer and turkey hunting on the property along with the opportunity for grazing cattle or the production of hay. The property has over 3,000 ft. of frontage on Hwy 31 and about 1,800 ft of frontage on Tabernacle Rd. There is about 50 acres +/- north of Tabernacle Rd. and 122 acres +/- south of Tabernacle Rd. which also has all the Hwy 31 frontage. Currently there is about 75 acres +/- of the property in open land that is currently being utilized to produce hay. There are several wildlife food plots outside of these fields as well. The timber is made up all hardwood with towering Cottonwoods and large oaks all throughout the property. Pinchony Creek winds its way through the property and wood ducks floating the creek are a common sight! One could utilize the high ground area along Hwy 31 to build a home or cabin. There is a lot of opportunity for creating dove fields, having large wildlife summer and fall food plots, grazing cattle, productive hay fields, and much more. This is a great property not far from town. It is only 20 minutes from Montgomery, 1 hour and 30 minutes from Birmingham, and just over 2 hours to Mobile. Give me a call for more information or to schedule a showing!