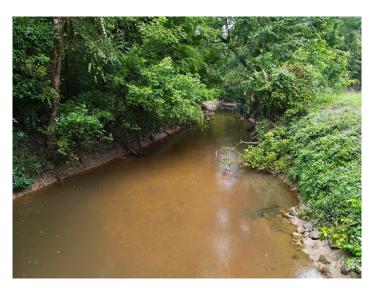

SPECIAL FEATURES: This 172 acres +/- tract of land is in a great location not far from town located on Hwy 31 and Tabernacle Road near Pintlala, AL. There is outstanding deer and turkey hunting on the property along with the opportunity for grazing cattle or the production of hay. The property has over 3,000 ft. of frontage on Hwy 31 and about 1,800 ft of frontage on Tabernacle Rd. There is about 50 acres +/- north of Tabernacle Rd. and 122 acres +/- south of Tabernacle Rd. which also has all the Hwy 31 frontage. Currently there is about 75 acres +/- of the property in open land that is currently being utilized to produce hay. There are several wildlife food plots outside of these fields as well. The timber is made up all hardwood with towering Cottonwoods and large oaks all throughout the property. Pinchony Creek winds its way through the property and wood ducks floating the creek are a common sight! One could utilize the high ground area along Hwy 31 to build a home or cabin. There is a lot of opportunity for creating dove fields, having large wildlife summer and fall food plots, grazing cattle, productive hay fields, and much more. This is a great property not far from town. It is only 20 minutes from Montgomery, 1 hour and 30 minutes from Birmingham, and just over 2 hours to Mobile. Give me a call for more information or to schedule a showing!