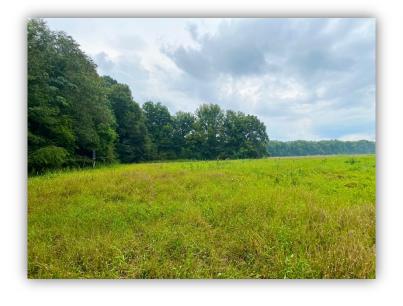

SPECIAL FEATURES: This 172 acres +/- tract of land is in a great location not far from town located on Hwy 31 and Tabernacle Road near Pintlala, AL. There is outstanding deer and turkey hunting on the property along with the opportunity for grazing cattle or the production of hay. The property has over 3,000 ft. of frontage on Hwy 31 and about 1,800 ft of frontage on Tabernacle Rd. There is about 50 acres +/- north of Tabernacle Rd. and 122 acres +/- south of Tabernacle Rd. which also has all the Hwy 31 frontage. Currently there is about 75 acres +/- of the property in open land that is currently being utilized to produce hay. There are several wildlife food plots outside of these fields as well. The timber is made up all hardwood with towering Cottonwoods and large oaks all throughout the property. Pinchony Creek winds its way through the property and wood ducks floating the creek are a common sight! One could utilize the high ground area along Hwy 31 to build a home or cabin. There is a lot of opportunity for creating dove fields, having large wildlife summer and fall food plots, grazing cattle, productive hay fields, and much more. This is a great property not far from town. It is only 20 minutes from Montgomery, 1 hour and 30 minutes from Birmingham, and just over 2 hours to Mobile. Give me a call for more information or to schedule a showing!