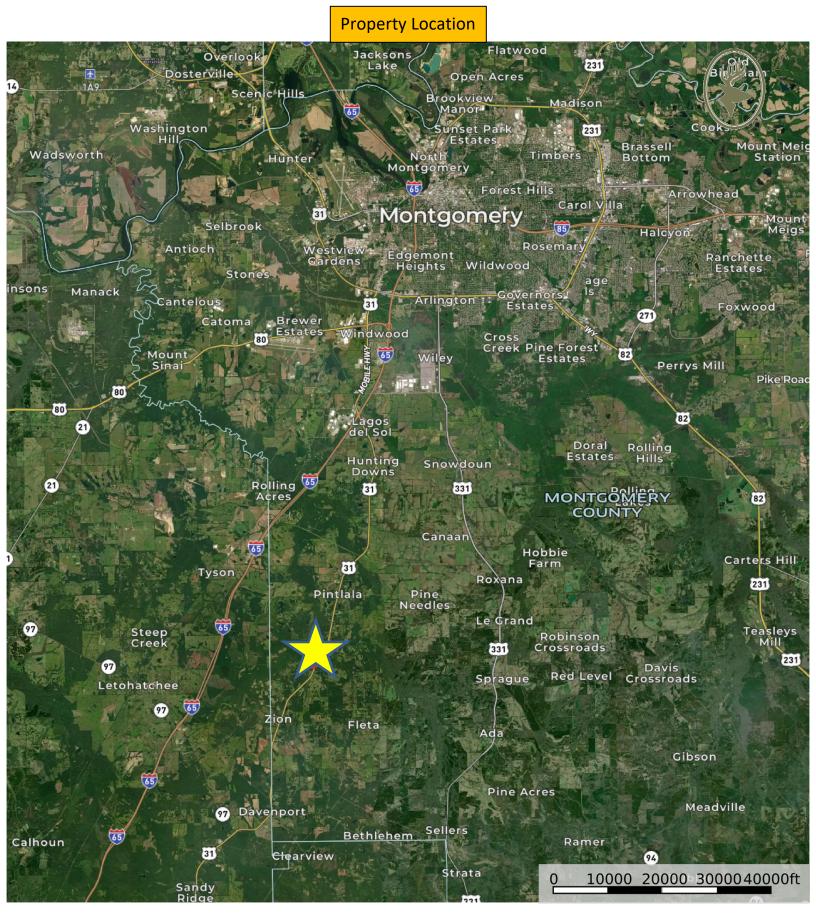

## Pintlala Tract

172 +/- acres Pintlala, AL

LOCATION: U.S. Hwy 31 and Tabernacle Road near Pintlala, AL of Montgomery County

**TERRAIN:** Rolling / Level Topography

LAND USE: Agriculture / Recreational

**PRICE:** \$430,000

SPECIAL FEATURES: This 172 acres +/- tract of land is in a great location not far from town located on Hwy 31 and Tabernacle Road near Pintlala, AL. There is outstanding deer and turkey hunting on the property along with the opportunity for grazing cattle or the production of hay. The property has over 3,000 ft. of frontage on Hwy 31 and about 1,800 ft of frontage on Tabernacle Rd. There is about 50 acres +/- north of Tabernacle Rd. and 122 acres +/- south of Tabernacle Rd. which also has all the Hwy 31 frontage. Currently there is about 75 acres +/- of the property in open land that is currently being utilized to produce hay. There are several wildlife food plots outside of these fields as well. The timber is made up all hardwood with towering Cottonwoods and large oaks all throughout the property. Pinchony Creek winds its way through the property and wood ducks floating the creek are a common sight! One could utilize the high ground area along Hwy 31 to build a home or cabin. There is a lot of opportunity for creating dove fields, having large wildlife summer and fall food plots, grazing cattle, productive hay fields, and much more. This is a great property not far from town. It is only 20 minutes from Montgomery, 1 hour and 30 minutes from Birmingham, and just over 2 hours to Mobile. Give me a call for more information or to schedule a showing!