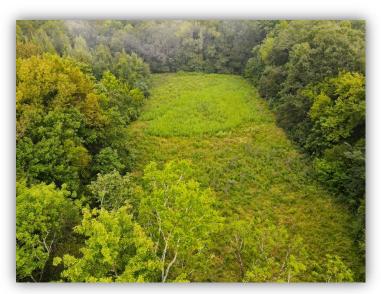

SPECIAL FEATURES: This 172 acres +/- tract of land is in a great location not far from town located on Hwy 31 and Tabernacle Road near Pintlala, AL. There is outstanding deer and turkey hunting on the property along with the opportunity for grazing cattle or the production of hay. The property has over 3,000 ft. of frontage on Hwy 31 and about 1,800 ft of frontage on Tabernacle Rd. There is about 50 acres +/- north of Tabernacle Rd. and 122 acres +/- south of Tabernacle Rd. which also has all the Hwy 31 frontage. Currently there is about 75 acres +/- of the property in open land that is currently being utilized to produce hay. There are several wildlife food plots outside of these fields as well. The timber is made up all hardwood with towering Cottonwoods and large oaks all throughout the property. Pinchony Creek winds its way through the property and wood ducks floating the creek are a common sight! One could utilize the high ground area along Hwy 31 to build a home or cabin. There is a lot of opportunity for creating dove fields, having large wildlife summer and fall food plots, grazing cattle, productive hay fields, and much more. This is a great property not far from town. It is only 20 minutes from Montgomery, 1 hour and 30 minutes from Birmingham, and just over 2 hours to Mobile. Give me a call for more information or to schedule a showing!