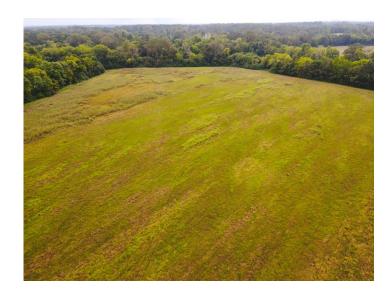

SPECIAL FEATURES: This 172 acres +/- tract of land is in a great location not far from town located on Hwy 31 and Tabernacle Road near Pintlala, AL. There is outstanding deer and turkey hunting on the property along with the opportunity for grazing cattle or the production of hay. The property has over 3,000 ft. of frontage on Hwy 31 and about 1,800 ft of frontage on Tabernacle Rd. There is about 50 acres +/- north of Tabernacle Rd. and 122 acres +/- south of Tabernacle Rd. which also has all the Hwy 31 frontage. Currently there is about 75 acres +/- of the property in open land that is currently being utilized to produce hay. There are several wildlife food plots outside of these fields as well. The timber is made up all hardwood with towering Cottonwoods and large oaks all throughout the property. Pinchony Creek winds its way through the property and wood ducks floating the creek are a common sight! One could utilize the high ground area along Hwy 31 to build a home or cabin. There is a lot of opportunity for creating dove fields, having large wildlife summer and fall food plots, grazing cattle, productive hay fields, and much more. This is a great property not far from town. It is only 20 minutes from Montgomery, 1 hour and 30 minutes from Birmingham, and just over 2 hours to Mobile. Give me a call for more information or to schedule a showing!