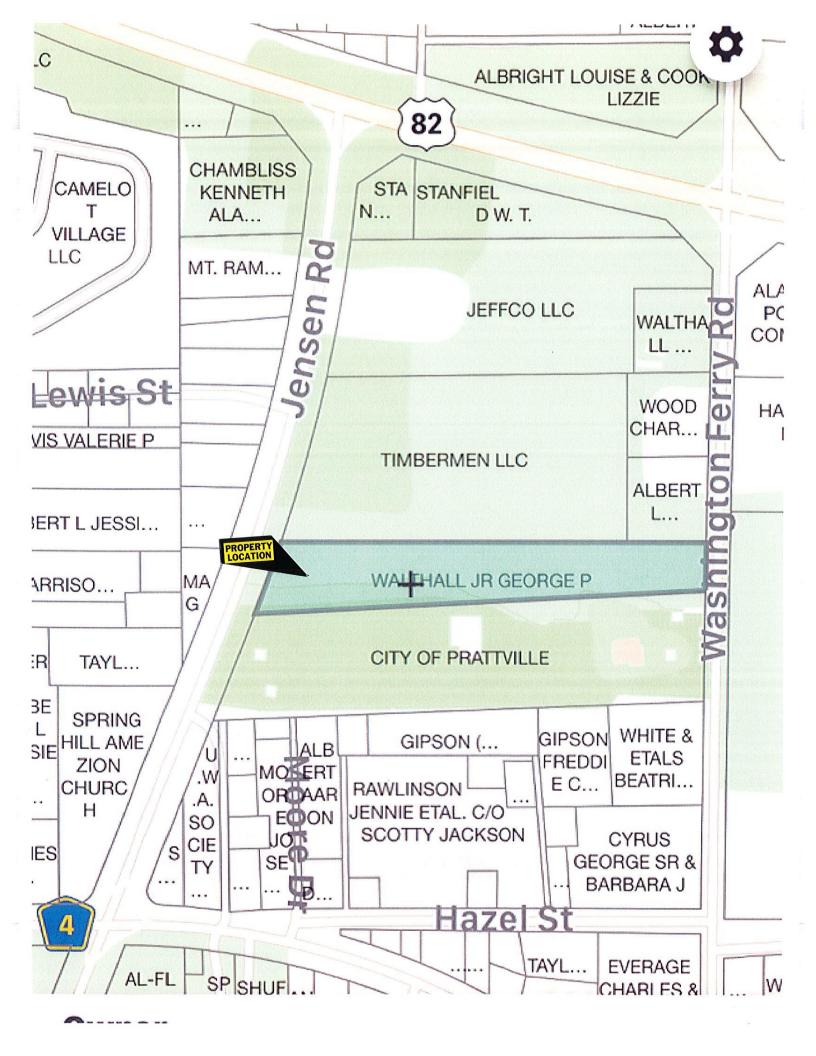

## VACANT LOT. PRATTVILLE, AL

ADDRESS: Jensen Road, Prattville, Al

## SALE PRICE: \$39,000 or \$11,050 per acre

LOT SIZE: 3.53 acres

**ZONING: Commercial** 

**CURRENT USE: Vacant Lot** 

CHARACTERISTICS: This nice lot is in the Prattville City limits. It also has frontage on Washington Ferry Road. Therefore, the new owner can sub-divide the lot and sell off the portion he doesn't need. It's located off U.S. Hwy 82 and only 10 minutes from I-65. The property can be used for residential or commercial purposes. Water, sanitary sewer, power and natural gas are at the property. It is bank owned property and the owner is motivated to sell!

utauga County, Alabama, AC +/-

Boundary Boundary D Boundary

Primary Road