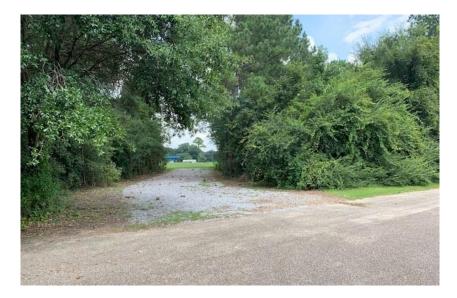

## SALE PRICE: \$39,000 or \$11,050 per acre

LOT SIZE: 3.53 acres

**ZONING: Commercial** 

**CURRENT USE: Vacant Lot** 

CHARACTERISTICS: This nice lot is in the Prattville City limits. It also has frontage on Washington Ferry Road. Therefore, the new owner can sub-divide the lot and sell off the portion he doesn't need. It's located off U.S. Hwy 82 and only 10 minutes from I-65. The property can be used for residential or commercial purposes. Water, sanitary sewer, power and natural gas are at the property. It is bank owned property and the owner is motivated to sell!