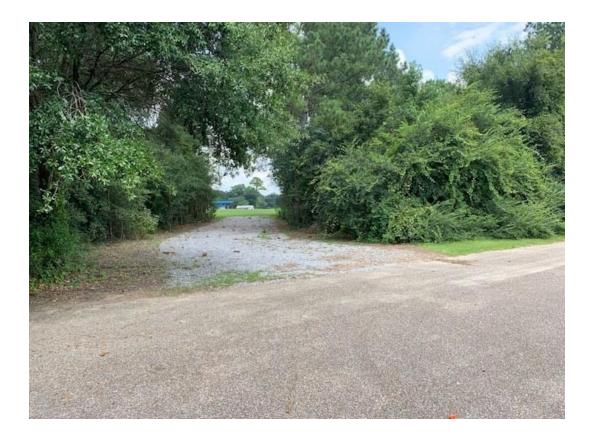

## SALE PRICE: \$39,000 or \$11,050 per acre

LOT SIZE: 3.53 acres

**ZONING: Commercial** 

**CURRENT USE: Vacant Lot** 

CHARACTERISTICS: This nice lot is in the Prattville City limits. It also has frontage on Washington Ferry Road. Therefore, the new owner can sub-divide the lot and sell off the portion he doesn't need. It's located off U.S. Hwy 82 and only 10 minutes from I-65. The property can be used for residential or commercial purposes. Water, sanitary sewer, power and natural gas are at the property. It is bank owned property and the owner is motivated to sell!