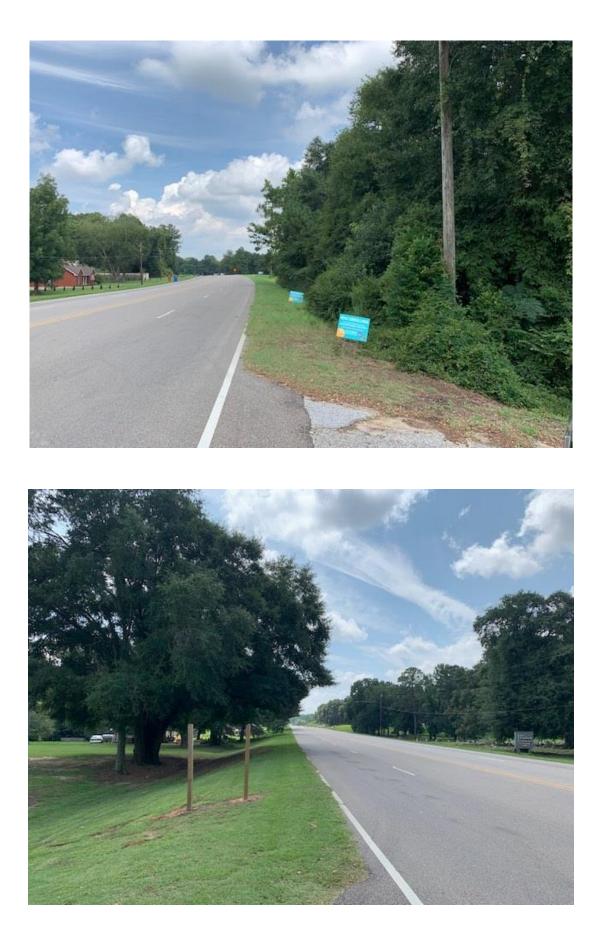

## SALE PRICE: \$39,000 or \$11,050 per acre

LOT SIZE: 3.53 acres

**ZONING: Commercial** 

**CURRENT USE: Vacant Lot** 

CHARACTERISTICS: This nice lot is in the Prattville City limits. It also has frontage on Washington Ferry Road. Therefore, the new owner can sub-divide the lot and sell off the portion he doesn't need. It's located off U.S. Hwy 82 and only 10 minutes from I-65. The property can be used for residential or commercial purposes. Water, sanitary sewer, power and natural gas are at the property. It is bank owned property and the owner is motivated to sell!