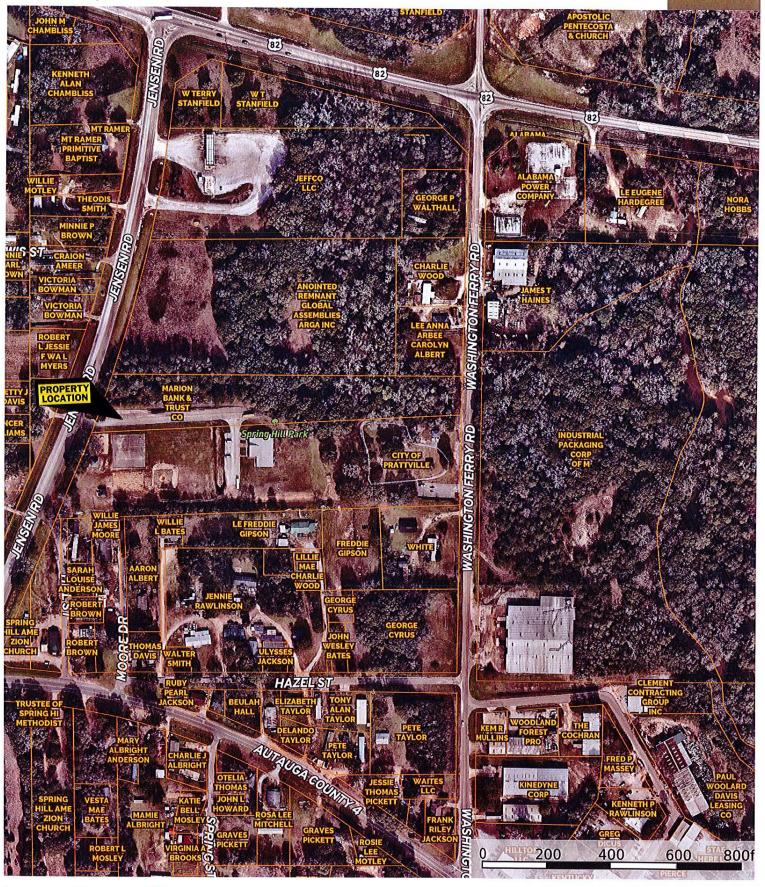

## VACANT LOT. PRATTVILLE, AL

ADDRESS: Jensen Road, Prattville, Al

## SALE PRICE: \$39,000 or \$11,050 per acre

LOT SIZE: 3.53 acres

**ZONING: Commercial** 

**CURRENT USE: Vacant Lot** 

CHARACTERISTICS: This nice lot is in the Prattville City limits. It also has frontage on Washington Ferry Road. Therefore, the new owner can sub-divide the lot and sell off the portion he doesn't need. It's located off U.S. Hwy 82 and only 10 minutes from I-65. The property can be used for residential or commercial purposes. Water, sanitary sewer, power and natural gas are at the property. It is bank owned property and the owner is motivated to sell!