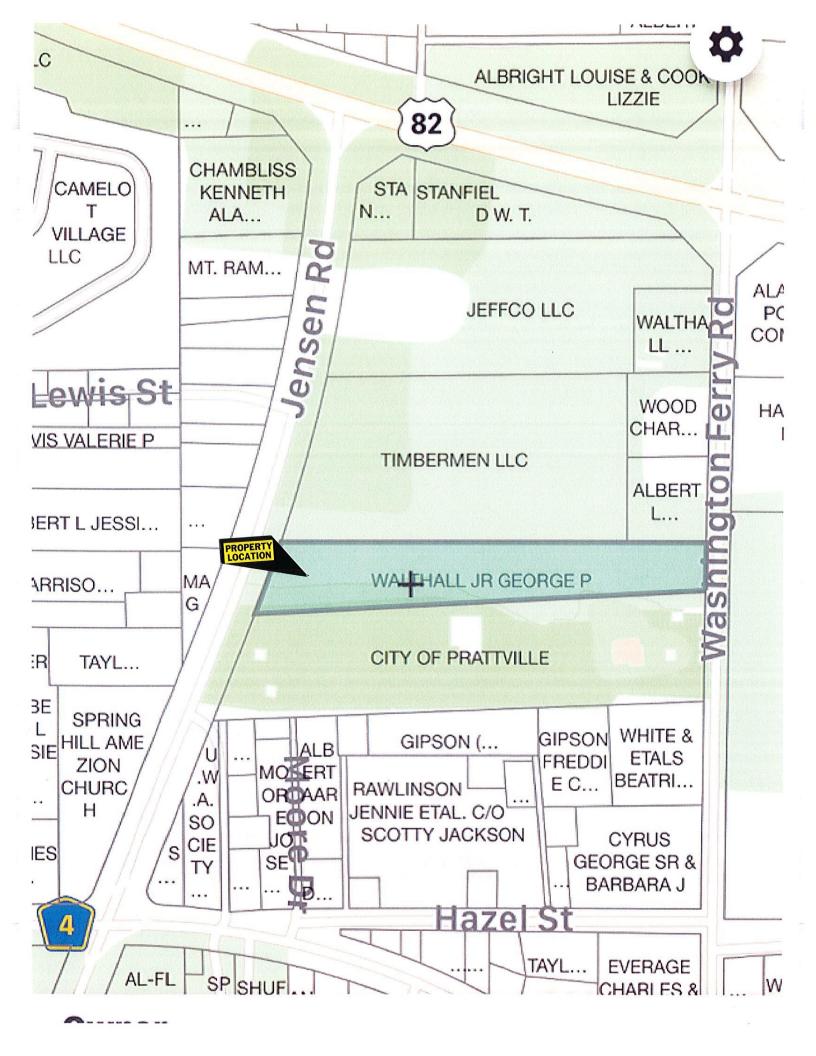

## **FOR SALE**

VACANT LOT. PRATTVILLE, AL

ADDRESS: Jensen Road, Prattville, Al

SALE PRICE: \$39,000 or \$11,050 per acre

LOT SIZE: 3.53 acres

**ZONING: Residential** 

**CURRENT USE: Vacant Lot** 

CHARACTERISTICS: This nice lot is in the Prattville City limits. It also has frontage on Washington Ferry Road. Therefore, the new owner can sub-divide the lot and sell off the portion he doesn't need. It's located off U.S. Hwy 82 and only 10 minutes from I-65. The property can be used for residential or possibly rezoned for commercial purposes. Water, sanitary sewer, power and natural gas are at the property. It is bank owned property and the owner is motivated to sell!