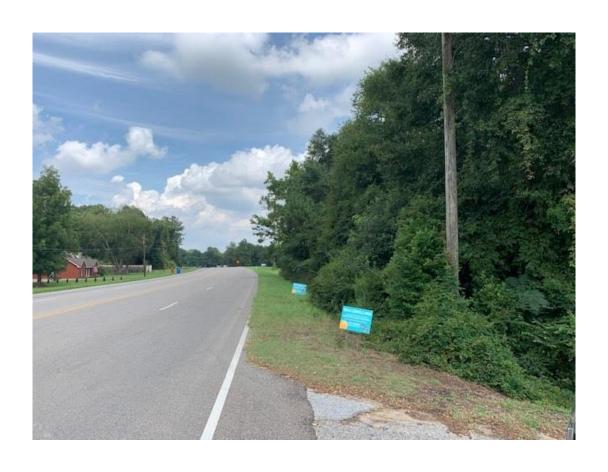

## **FOR SALE**

VACANT LOT. PRATTVILLE, AL

ADDRESS: Jensen Road, Prattville, Al

SALE PRICE: \$39,000 or \$11,050 per acre

LOT SIZE: 3.53 acres

**ZONING: Residential** 

**CURRENT USE: Vacant Lot** 

CHARACTERISTICS: This nice lot is in the Prattville City limits. It also has frontage on Washington Ferry Road. Therefore, the new owner can sub-divide the lot and sell off the portion he doesn't need. It's located off U.S. Hwy 82 and only 10 minutes from I-65. The property can be used for residential or possibly rezoned for commercial purposes. Water, sanitary sewer, power and natural gas are at the property. It is bank owned property and the owner is motivated to sell!