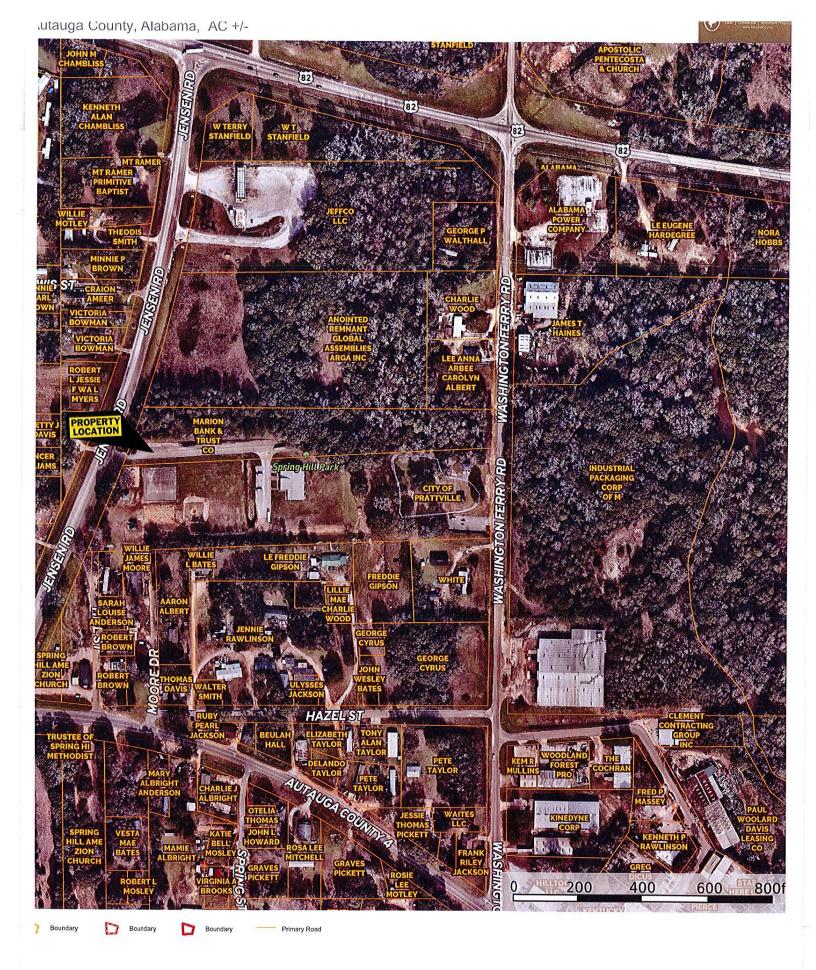

## **FOR SALE**

VACANT LOT. PRATTVILLE, AL

ADDRESS: Jensen Road, Prattville, Al

SALE PRICE: \$39,000 or \$11,050 per acre

LOT SIZE: 3.53 acres

**ZONING: Residential** 

**CURRENT USE: Vacant Lot** 

CHARACTERISTICS: This nice lot is in the Prattville City limits. It also has frontage on Washington Ferry Road. Therefore, the new owner can sub-divide the lot and sell off the portion he doesn't need. It's located off U.S. Hwy 82 and only 10 minutes from I-65. The property can be used for residential or possibly rezoned for commercial purposes. Water, sanitary sewer, power and natural gas are at the property. It is bank owned property and the owner is motivated to sell!