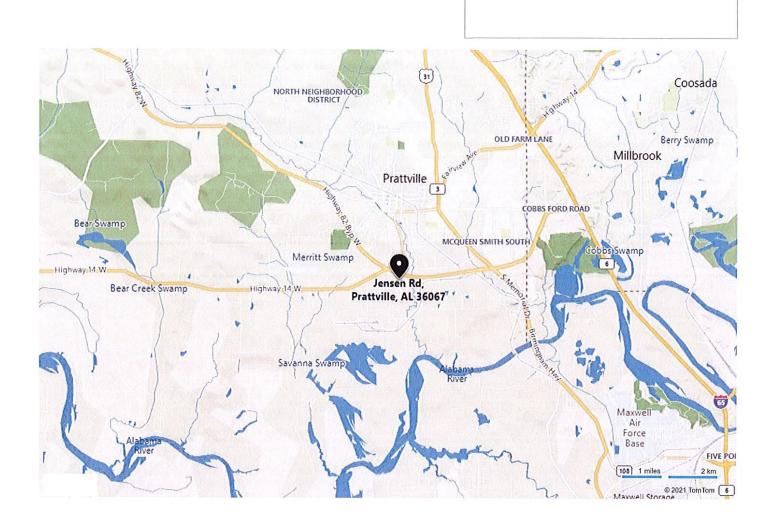

## **FOR SALE**

VACANT LOT. PRATTVILLE, AL

ADDRESS: Jensen Road, Prattville, Al

SALE PRICE: \$39,000 or \$11,050 per acre

LOT SIZE: 3.53 acres

**ZONING: Residential** 

**CURRENT USE: Vacant Lot** 

CHARACTERISTICS: This nice lot is in the Prattville City limits. It also has frontage on Washington Ferry Road. Therefore, the new owner can sub-divide the lot and sell off the portion he doesn't need. It's located off U.S. Hwy 82 and only 10 minutes from I-65. The property can be used for residential or possibly rezoned for commercial purposes. Water, sanitary sewer, power and natural gas are at the property. It is bank owned property and the owner is motivated to sell!

## Jensen Rd, Prattville, AL 36067

**Location:** 32.4354183706282, -86.4681409237852