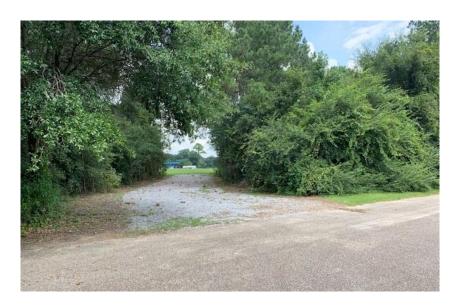

## **FOR SALE**

VACANT LOT. PRATTVILLE, AL

ADDRESS: Jensen Road, Prattville, Al

SALE PRICE: \$39,000 or \$11,050 per acre

LOT SIZE: 3.53 acres

**ZONING: Residential** 

**CURRENT USE: Vacant Lot** 

CHARACTERISTICS: This nice lot is in the Prattville City limits. It also has frontage on Washington Ferry Road. Therefore, the new owner can sub-divide the lot and sell off the portion he doesn't need. It's located off U.S. Hwy 82 and only 10 minutes from I-65. The property can be used for residential or possibly rezoned for commercial purposes. Water, sanitary sewer, power and natural gas are at the property. It is bank owned property and the owner is motivated to sell!