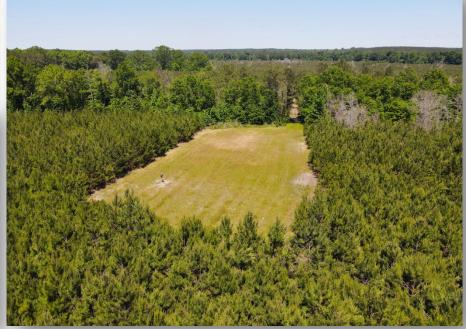

## **PRICE:** \$1,200,000

**SPECIAL FEATURES**: The "Hooks Road Investment Tract" is exactly as it sounds and more! Have your investment be something that you can physically use and enjoy! This 490 acre +/- property is located in Russell County which is known for its outstanding white-tailed deer hunting! The timber on the property is reserved through a timber lease which receives yearly payments and expires in the year 2036. Please contact us for more information regarding the timber lease. There several water features on the property. School house branch runs through the property which is a year-round creek and two other seasonal creeks flow through the property. There is about 7.5 acres of wildlife food plots which is made up of 7 plots total. The property has over 4 miles of interior roads and trails. Many of the roads and trails have been improved so that they are usable and passable through wet times of the year. There is a short, deeded access from Hooks Road to access the property. Wildlife on the property consist of white-tailed deer, feral hogs, turkey, and the occasional opportunity of duck hunting in some low-lying areas. Don't miss out on a opportunity for an investment holding in which you get to use and enjoy for years to come on a property that produces great quality wildlife! Contact us today for more information or to schedule a showing!

## **Quick Facts**

- 490 Acres +/-
- Hooks Rd. Pittsview, AL 36871. Russell County
- Three creeks. 2 seasonal and 1 year-round. (School House Branch)
- 7.5 acres +/- in wildlife food plots. 7 plots total
- Over 4 miles in roads and trails.
- Hardwood SMZ's
- Great hunting and recreation opportunity
- Timber lease that expires in 2036
- Yearly timber lease payments that adjust every 4 years (currently \$48/acre)
- Timber is to be replanted once harvested.
- Deeded access from Hooks Road. (500 +/- feet)
- •