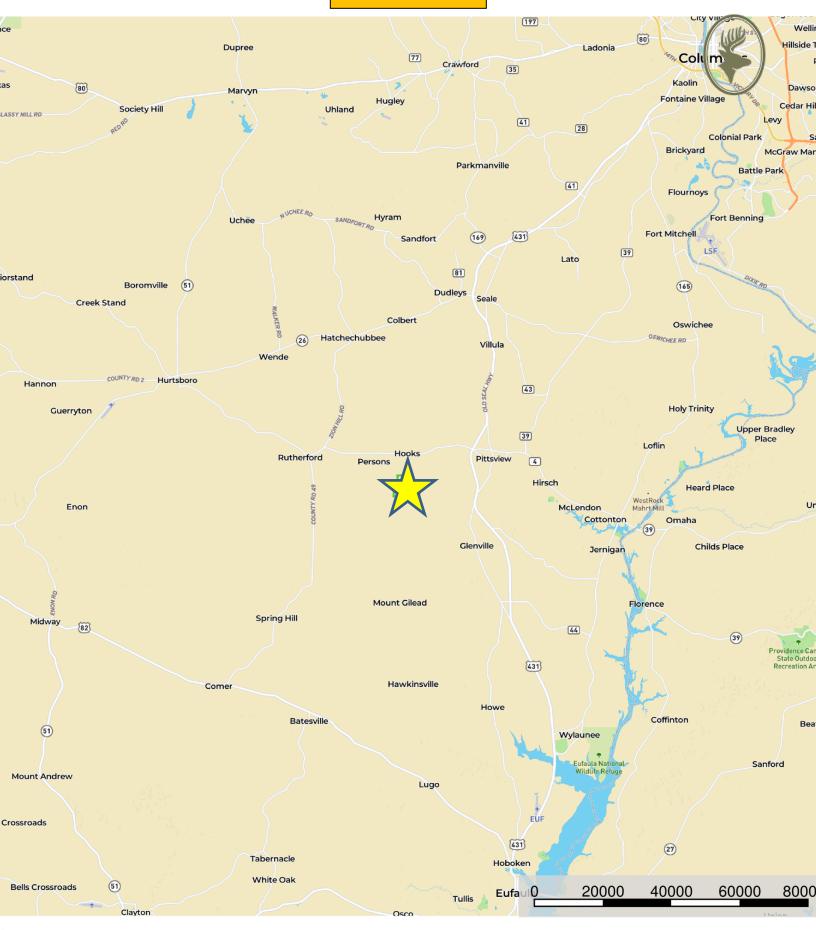

## HOOKS RD. INVESTMENT TRACT 490 +/- ACRES PITTSVIEW, AL

LOCATION: Hooks Road Pittsview, AL 36871. Russell County

TERRAIN: Flat to Rolling

ACRES: 490 +/-

LAND USE: Recreational / Investment

## **Property Location**

D Boundary

D Boundary — Primary Road ----- Stream, — River/Creek

Water Body