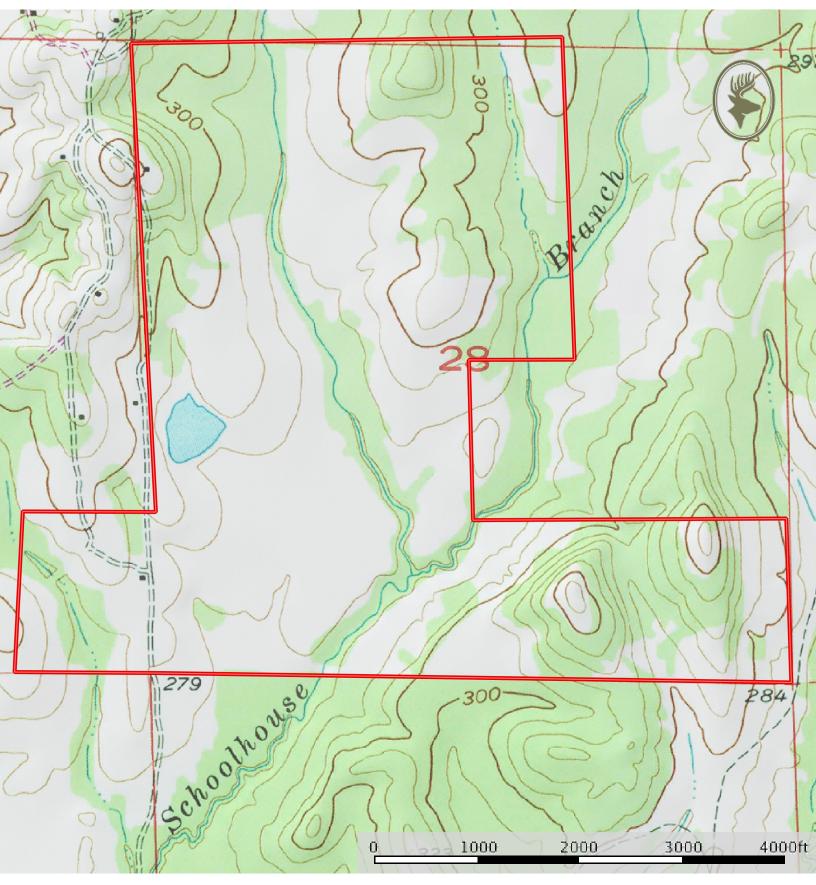

## **PRICE:** \$1,200,000

**SPECIAL FEATURES**: The "Hooks Road Investment Tract" is exactly as it sounds and more! Have your investment be something that you can physically use and enjoy! This 490 acre +/- property is located in Russell County which is known for its outstanding white-tailed deer hunting! The timber on the property is reserved through a timber lease which receives yearly payments and expires in the year 2036. Please contact us for more information regarding the timber lease. There several water features on the property. School house branch runs through the property which is a year-round creek and two other seasonal creeks flow through the property. There is about 7.5 acres of wildlife food plots which is made up of 7 plots total. The property has over 4 miles of interior roads and trails. Many of the roads and trails have been improved so that they are usable and passable through wet times of the year. There is a short, deeded access from Hooks Road to access the property. Wildlife on the property consist of white-tailed deer, feral hogs, turkey, and the occasional opportunity of duck hunting in some low-lying areas. Don't miss out on a opportunity for an investment holding in which you get to use and enjoy for years to come on a property that produces great quality wildlife! Contact us today for more information or to schedule a showing!

## **Quick Facts**

- 490 Acres +/-
- Hooks Rd. Pittsview, AL 36871. Russell County
- Three creeks. 2 seasonal and 1 year-round. (School House Branch)
- 7.5 acres +/- in wildlife food plots. 7 plots total
- Over 4 miles in roads and trails.
- Hardwood SMZ's
- Great hunting and recreation opportunity
- Timber lease that expires in 2036
- Yearly timber lease payments that adjust every 4 years (currently \$48/acre)
- Timber is to be replanted once harvested.
- Deeded access from Hooks Road. (500 +/- feet)
- •