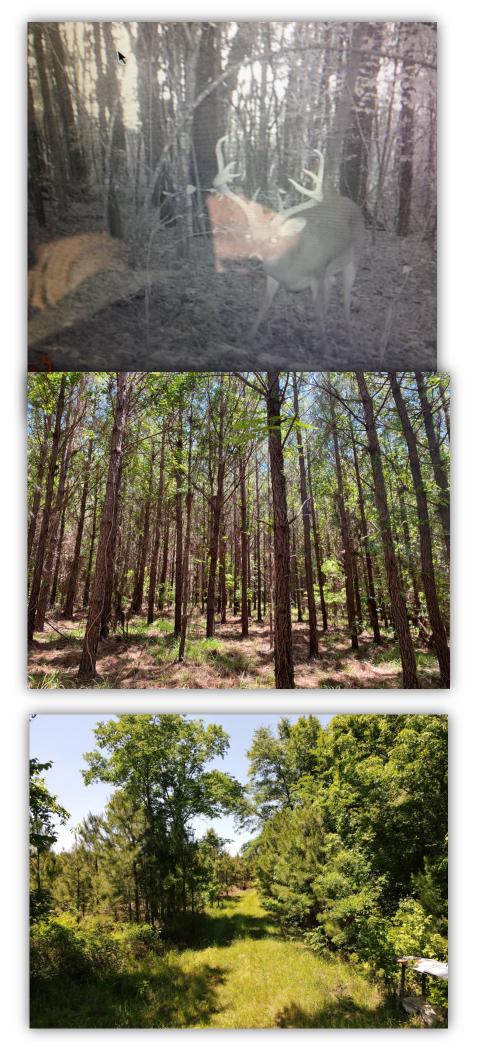

## **PRICE:** \$1,200,000

**SPECIAL FEATURES**: The "Hooks Road Investment Tract" is exactly as it sounds and more! Have your investment be something that you can physically use and enjoy! This 490 acre +/- property is located in Russell County which is known for its outstanding white-tailed deer hunting! The timber on the property is reserved through a timber lease which receives yearly payments and expires in the year 2036. Please contact us for more information regarding the timber lease. There several water features on the property. School house branch runs through the property which is a year-round creek and two other seasonal creeks flow through the property. There is about 7.5 acres of wildlife food plots which is made up of 7 plots total. The property has over 4 miles of interior roads and trails. Many of the roads and trails have been improved so that they are usable and passable through wet times of the year. There is a short, deeded access from Hooks Road to access the property. Wildlife on the property consist of white-tailed deer, feral hogs, turkey, and the occasional opportunity of duck hunting in some low-lying areas. Don't miss out on a opportunity for an investment holding in which you get to use and enjoy for years to come on a property that produces great quality wildlife! Contact us today for more information or to schedule a showing!

## **Quick Facts**

- 490 Acres +/-
- Hooks Rd. Pittsview, AL 36871. Russell County
- Three creeks. 2 seasonal and 1 year-round. (School House Branch)
- 7.5 acres +/- in wildlife food plots. 7 plots total
- Over 4 miles in roads and trails.
- Hardwood SMZ's
- Great hunting and recreation opportunity
- Timber lease that expires in 2036
- Yearly timber lease payments that adjust every 4 years (currently \$48/acre)
- Timber is to be replanted once harvested.
- Deeded access from Hooks Road. (500 +/- feet)
- •