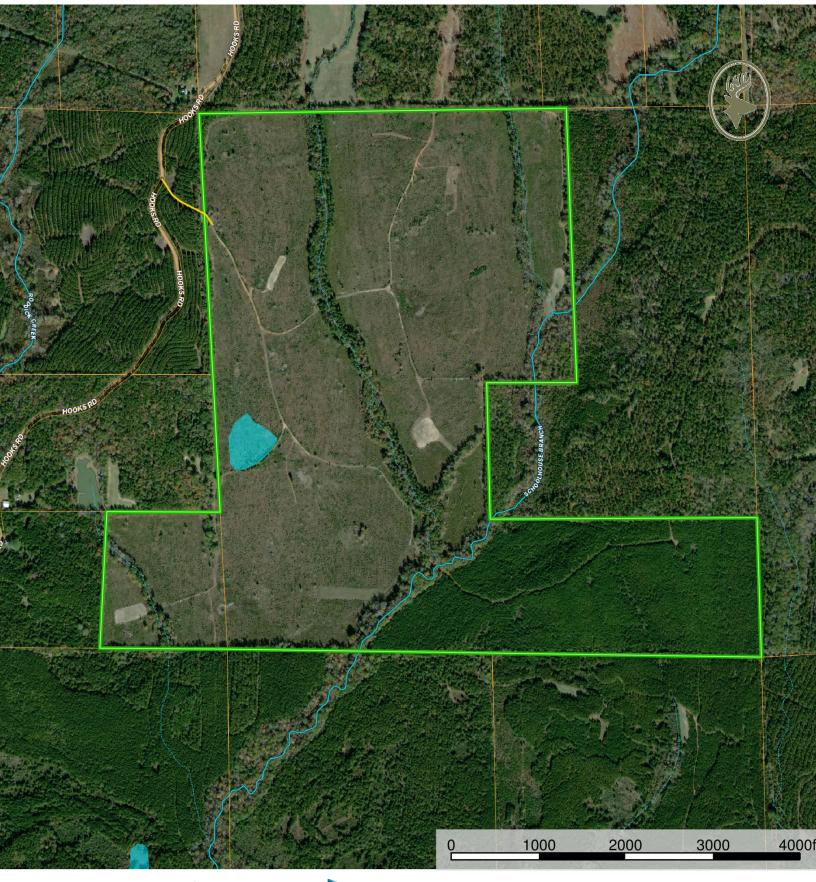

## **PRICE:** \$1,200,000

**SPECIAL FEATURES**: The "Hooks Road Investment Tract" is exactly as it sounds and more! Have your investment be something that you can physically use and enjoy! This 490 acre +/- property is located in Russell County which is known for its outstanding white-tailed deer hunting! The timber on the property is reserved through a timber lease which receives yearly payments and expires in the year 2036. Please contact us for more information regarding the timber lease. There several water features on the property. School house branch runs through the property which is a year-round creek and two other seasonal creeks flow through the property. There is about 7.5 acres of wildlife food plots which is made up of 7 plots total. The property has over 4 miles of interior roads and trails. Many of the roads and trails have been improved so that they are usable and passable through wet times of the year. There is a short, deeded access from Hooks Road to access the property. Wildlife on the property consist of white-tailed deer, feral hogs, turkey, and the occasional opportunity of duck hunting in some low-lying areas. Don't miss out on a opportunity for an investment holding in which you get to use and enjoy for years to come on a property that produces great quality wildlife! Contact us today for more information or to schedule a showing!

## **Quick Facts**

- 490 Acres +/-
- Hooks Rd. Pittsview, AL 36871. Russell County
- Three creeks. 2 seasonal and 1 year-round. (School House Branch)
- 7.5 acres +/- in wildlife food plots. 7 plots total
- Over 4 miles in roads and trails.
- Hardwood SMZ's
- Great hunting and recreation opportunity
- Timber lease that expires in 2036
- Yearly timber lease payments that adjust every 4 years (currently \$48/acre)
- Timber is to be replanted once harvested.
- Deeded access from Hooks Road. (500 +/- feet)
- •

## **Property Location**

D Boundary

D Boundary — Primary Road ----- Stream, — River/Creek

Water Body