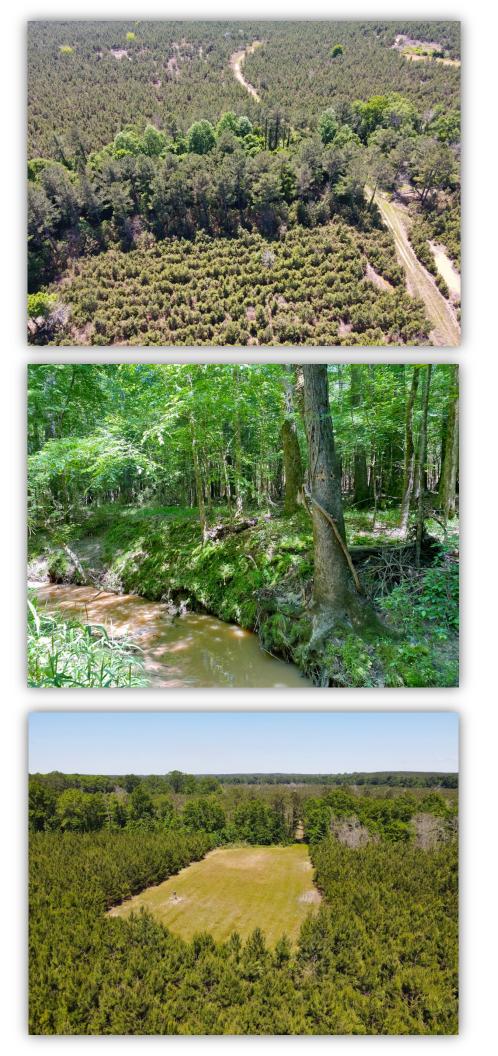

## **PRICE:** \$1,200,000

**SPECIAL FEATURES**: The "Hooks Road Investment Tract" is exactly as it sounds and more! Have your investment be something that you can physically use and enjoy! This 490 acre +/- property is located in Russell County which is known for its outstanding white-tailed deer hunting! The timber on the property is reserved through a timber lease which receives yearly payments and expires in the year 2036. Please contact us for more information regarding the timber lease. There several water features on the property. School house branch runs through the property which is a year-round creek and two other seasonal creeks flow through the property. There is about 7.5 acres of wildlife food plots which is made up of 7 plots total. The property has over 4 miles of interior roads and trails. Many of the roads and trails have been improved so that they are usable and passable through wet times of the year. There is a short, deeded access from Hooks Road to access the property. Wildlife on the property consist of white-tailed deer, feral hogs, turkey, and the occasional opportunity of duck hunting in some low-lying areas. Don't miss out on a opportunity for an investment holding in which you get to use and enjoy for years to come on a property that produces great quality wildlife! Contact us today for more information or to schedule a showing!

## **Quick Facts**

- 490 Acres +/-
- Hooks Rd. Pittsview, AL 36871. Russell County
- Three creeks. 2 seasonal and 1 year-round. (School House Branch)
- 7.5 acres +/- in wildlife food plots. 7 plots total
- Over 4 miles in roads and trails.
- Hardwood SMZ's
- Great hunting and recreation opportunity
- Timber lease that expires in 2036
- Yearly timber lease payments that adjust every 4 years (currently \$48/acre)
- Timber is to be replanted once harvested.
- Deeded access from Hooks Road. (500 +/- feet)
- •