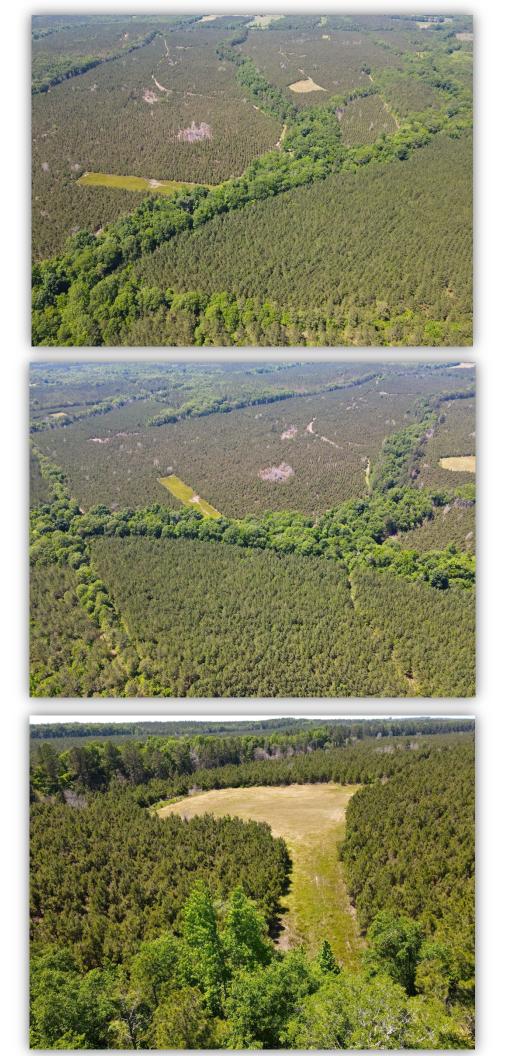

## **PRICE:** \$1,200,000

**SPECIAL FEATURES**: The "Hooks Road Investment Tract" is exactly as it sounds and more! Have your investment be something that you can physically use and enjoy! This 490 acre +/- property is located in Russell County which is known for its outstanding white-tailed deer hunting! The timber on the property is reserved through a timber lease which receives yearly payments and expires in the year 2036. Please contact us for more information regarding the timber lease. There several water features on the property. School house branch runs through the property which is a year-round creek and two other seasonal creeks flow through the property. There is about 7.5 acres of wildlife food plots which is made up of 7 plots total. The property has over 4 miles of interior roads and trails. Many of the roads and trails have been improved so that they are usable and passable through wet times of the year. There is a short, deeded access from Hooks Road to access the property. Wildlife on the property consist of white-tailed deer, feral hogs, turkey, and the occasional opportunity of duck hunting in some low-lying areas. Don't miss out on a opportunity for an investment holding in which you get to use and enjoy for years to come on a property that produces great quality wildlife! Contact us today for more information or to schedule a showing!

## **Quick Facts**

- 490 Acres +/-
- Hooks Rd. Pittsview, AL 36871. Russell County
- Three creeks. 2 seasonal and 1 year-round. (School House Branch)
- 7.5 acres +/- in wildlife food plots. 7 plots total
- Over 4 miles in roads and trails.
- Hardwood SMZ's
- Great hunting and recreation opportunity
- Timber lease that expires in 2036
- Yearly timber lease payments that adjust every 4 years (currently \$48/acre)
- Timber is to be replanted once harvested.
- Deeded access from Hooks Road. (500 +/- feet)
- •