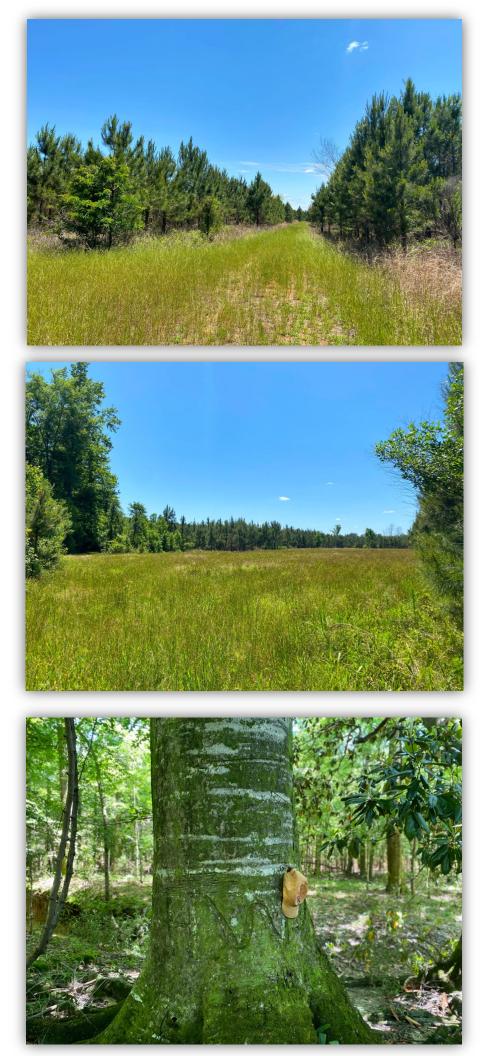

## **PRICE:** \$1,200,000

**SPECIAL FEATURES**: The "Hooks Road Investment Tract" is exactly as it sounds and more! Have your investment be something that you can physically use and enjoy! This 490 acre +/- property is located in Russell County which is known for its outstanding white-tailed deer hunting! The timber on the property is reserved through a timber lease which receives yearly payments and expires in the year 2036. Please contact us for more information regarding the timber lease. There several water features on the property. School house branch runs through the property which is a year-round creek and two other seasonal creeks flow through the property. There is about 7.5 acres of wildlife food plots which is made up of 7 plots total. The property has over 4 miles of interior roads and trails. Many of the roads and trails have been improved so that they are usable and passable through wet times of the year. There is a short, deeded access from Hooks Road to access the property. Wildlife on the property consist of white-tailed deer, feral hogs, turkey, and the occasional opportunity of duck hunting in some low-lying areas. Don't miss out on a opportunity for an investment holding in which you get to use and enjoy for years to come on a property that produces great quality wildlife! Contact us today for more information or to schedule a showing!

## **Quick Facts**

- 490 Acres +/-
- Hooks Rd. Pittsview, AL 36871. Russell County
- Three creeks. 2 seasonal and 1 year-round. (School House Branch)
- 7.5 acres +/- in wildlife food plots. 7 plots total
- Over 4 miles in roads and trails.
- Hardwood SMZ's
- Great hunting and recreation opportunity
- Timber lease that expires in 2036
- Yearly timber lease payments that adjust every 4 years (currently \$48/acre)
- Timber is to be replanted once harvested.
- Deeded access from Hooks Road. (500 +/- feet)
- •