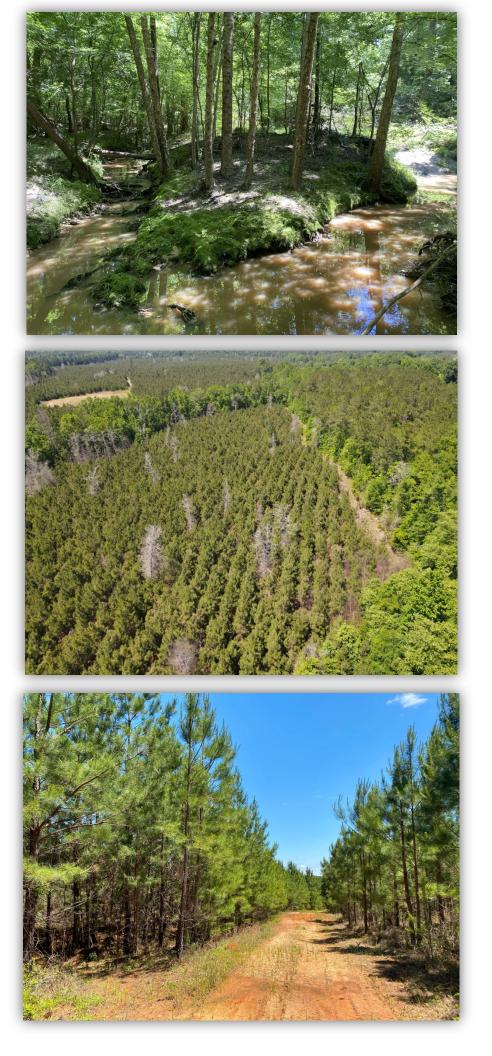

## **PRICE:** \$1,200,000

**SPECIAL FEATURES**: The "Hooks Road Investment Tract" is exactly as it sounds and more! Have your investment be something that you can physically use and enjoy! This 490 acre +/- property is located in Russell County which is known for its outstanding white-tailed deer hunting! The timber on the property is reserved through a timber lease which receives yearly payments and expires in the year 2036. Please contact us for more information regarding the timber lease. There several water features on the property. School house branch runs through the property which is a year-round creek and two other seasonal creeks flow through the property. There is about 7.5 acres of wildlife food plots which is made up of 7 plots total. The property has over 4 miles of interior roads and trails. Many of the roads and trails have been improved so that they are usable and passable through wet times of the year. There is a short, deeded access from Hooks Road to access the property. Wildlife on the property consist of white-tailed deer, feral hogs, turkey, and the occasional opportunity of duck hunting in some low-lying areas. Don't miss out on a opportunity for an investment holding in which you get to use and enjoy for years to come on a property that produces great quality wildlife! Contact us today for more information or to schedule a showing!

## **Quick Facts**

- 490 Acres +/-
- Hooks Rd. Pittsview, AL 36871. Russell County
- Three creeks. 2 seasonal and 1 year-round. (School House Branch)
- 7.5 acres +/- in wildlife food plots. 7 plots total
- Over 4 miles in roads and trails.
- Hardwood SMZ's
- Great hunting and recreation opportunity
- Timber lease that expires in 2036
- Yearly timber lease payments that adjust every 4 years (currently \$48/acre)
- Timber is to be replanted once harvested.
- Deeded access from Hooks Road. (500 +/- feet)
- •