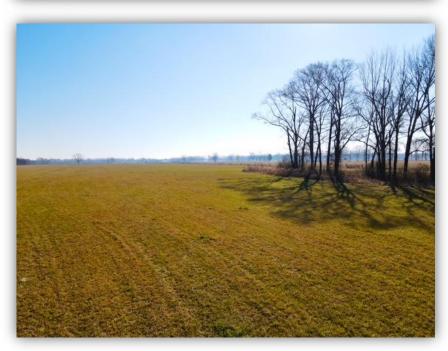

SPECIAL FEATURES: The Coosada Ferry Farm is an excellent pastureland tract that also offers great recreational opportunity and house sites. The farm is accessed from Coosada Ferry Road down a paved deeded easement. County water and power are available at the property. This property is fenced and crossed fence allowing for rotational grazing with a total of 4 separate pastures. One of the pastures is 30 acres. It is crossed fenced off and has been planted for hay production. There is a creek that flows through the property. Beavers have dammed this creek creating a water source for cattle and excellent duck habitat with multiple different "duck holes" for those that enjoy duck hunting. This area is also great area for dove hunting and could be a great opportunity for entertaining friends and family on an afternoon dove shoot. One could simply continue to use the property as it has been used or one could use this property as a mini farm and easily develop a great recreational and hunting property. Build a barn or cabin and use some land for cattle and horses then use the rest of the property to plant trees, food plots, dove fields, etc. This is a great place for someone to create and develop the property they have been dreaming of. Access to town and the interstate I-65 & I-85 is as easy as it gets. Have to convenience of town yet have the seclusion of the country. The property is in Montgomery, 1 hour to Birmingham, 2 hours and 30 minutes to Mobile, AL. Contact us today for more information or to schedule a showing!