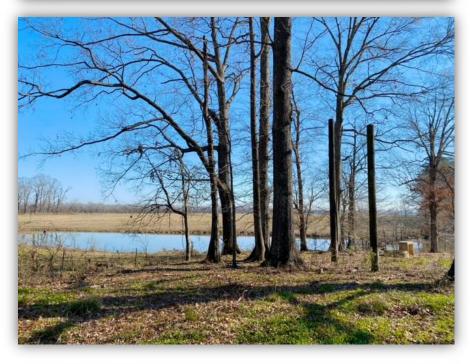

SPECIAL FEATURES: The Coosada Ferry Farm is an excellent pastureland tract that also offers great recreational opportunity and house sites. The farm is accessed from Coosada Ferry Road down a paved deeded easement. County water and power are available at the property. This property is fenced and crossed fence allowing for rotational grazing with a total of 4 separate pastures. One of the pastures is 30 acres. It is crossed fenced off and has been planted for hay production. There is a creek that flows through the property. Beavers have dammed this creek creating a water source for cattle and excellent duck habitat with multiple different "duck holes" for those that enjoy duck hunting. This area is also great area for dove hunting and could be a great opportunity for entertaining friends and family on an afternoon dove shoot. One could simply continue to use the property as it has been used or one could use this property as a mini farm and easily develop a great recreational and hunting property. Build a barn or cabin and use some land for cattle and horses then use the rest of the property to plant trees, food plots, dove fields, etc. This is a great place for someone to create and develop the property they have been dreaming of. Access to town and the interstate I-65 & I-85 is as easy as it gets. Have to convenience of town yet have the seclusion of the country. The property is in Montgomery, 1 hour to Birmingham, 2 hours and 30 minutes to Mobile, AL. Contact us today for more information or to schedule a showing!