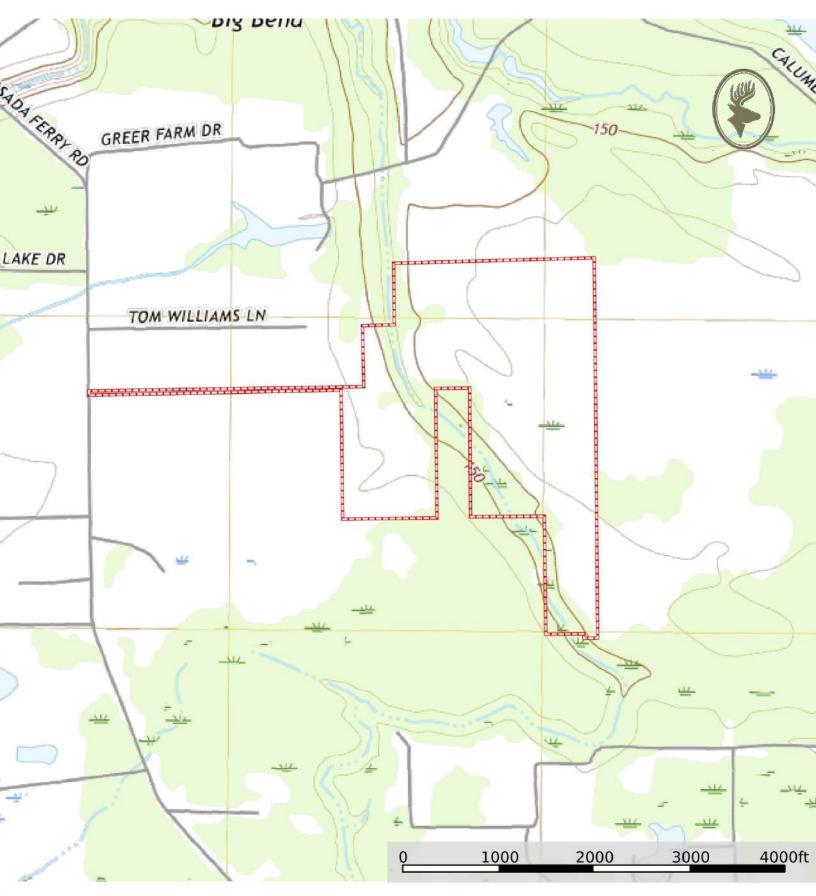

## Coosada Ferry Farm

160 +/- ACRES Montgomery, AL 36110

LOCATION: Coosada Ferry Road. Montgomery, AL 36110

TERRAIN: Level ACRES: 160 +/-

LAND USE: Pastureland / Recreational / Homesite

**PRICE:** \$545,000

SPECIAL FEATURES: The Coosada Ferry Farm is an excellent pastureland tract that also offers great recreational opportunity and house sites. The farm is accessed from Coosada Ferry Road down a paved deeded easement. County water and power are available at the property. This property is fenced and crossed fence allowing for rotational grazing with a total of 4 separate pastures. One of the pastures is 30 acres. It is crossed fenced off and has been planted for hay production. There is a creek that flows through the property. Beavers have dammed this creek creating a water source for cattle and excellent duck habitat with multiple different "duck holes" for those that enjoy duck hunting. This area is also great area for dove hunting and could be a great opportunity for entertaining friends and family on an afternoon dove shoot. One could simply continue to use the property as it has been used or one could use this property as a mini farm and easily develop a great recreational and hunting property. Build a barn or cabin and use some land for cattle and horses then use the rest of the property to plant trees, food plots, dove fields, etc. This is a great place for someone to create and develop the property they have been dreaming of. Access to town and the interstate I-65 & I-85 is as easy as it gets. Have to convenience of town yet have the seclusion of the country. The property is in Montgomery, 1 hour to Birmingham, 2 hours and 30 minutes to Mobile, AL. Contact us today for more information or to schedule a showing!

## **Property Location**