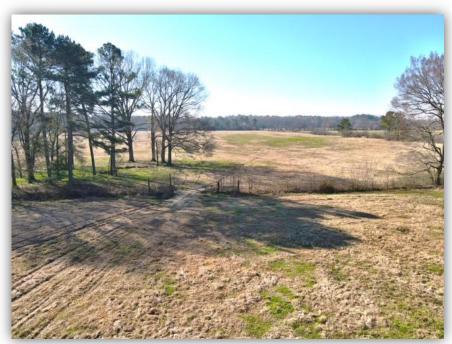

SPECIAL FEATURES: The Coosada Ferry Farm is an excellent pastureland tract that also offers great recreational opportunity and house sites. The farm is accessed from Coosada Ferry Road down a paved deeded easement. County water and power are available at the property. This property is fenced and crossed fence allowing for rotational grazing with a total of 4 separate pastures. One of the pastures is 30 acres. It is crossed fenced off and has been planted for hay production. There is a creek that flows through the property. Beavers have dammed this creek creating a water source for cattle and excellent duck habitat with multiple different "duck holes" for those that enjoy duck hunting. This area is also great area for dove hunting and could be a great opportunity for entertaining friends and family on an afternoon dove shoot. One could simply continue to use the property as it has been used or one could use this property as a mini farm and easily develop a great recreational and hunting property. Build a barn or cabin and use some land for cattle and horses then use the rest of the property to plant trees, food plots, dove fields, etc. This is a great place for someone to create and develop the property they have been dreaming of. Access to town and the interstate I-65 & I-85 is as easy as it gets. Have to convenience of town yet have the seclusion of the country. The property is in Montgomery, 1 hour to Birmingham, 2 hours and 30 minutes to Mobile, AL. Contact us today for more information or to schedule a showing!