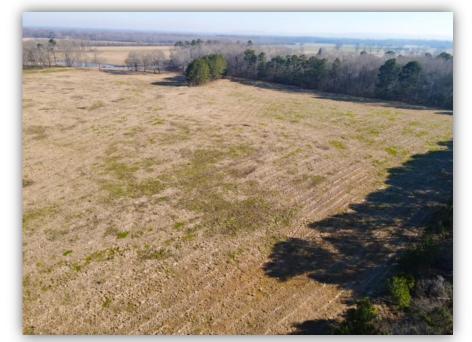

SPECIAL FEATURES: The Coosada Ferry Farm is an excellent pastureland tract that also offers great recreational opportunity and house sites. The farm is accessed from Coosada Ferry Road down a paved deeded easement. County water and power are available at the property. This property is fenced and crossed fence allowing for rotational grazing with a total of 4 separate pastures. One of the pastures is 30 acres. It is crossed fenced off and has been planted for hay production. There is a creek that flows through the property. Beavers have dammed this creek creating a water source for cattle and excellent duck habitat with multiple different "duck holes" for those that enjoy duck hunting. This area is also great area for dove hunting and could be a great opportunity for entertaining friends and family on an afternoon dove shoot. One could simply continue to use the property as it has been used or one could use this property as a mini farm and easily develop a great recreational and hunting property. Build a barn or cabin and use some land for cattle and horses then use the rest of the property to plant trees, food plots, dove fields, etc. This is a great place for someone to create and develop the property they have been dreaming of. Access to town and the interstate I-65 & I-85 is as easy as it gets. Have to convenience of town yet have the seclusion of the country. The property is in Montgomery, 1 hour to Birmingham, 2 hours and 30 minutes to Mobile, AL. Contact us today for more information or to schedule a showing!