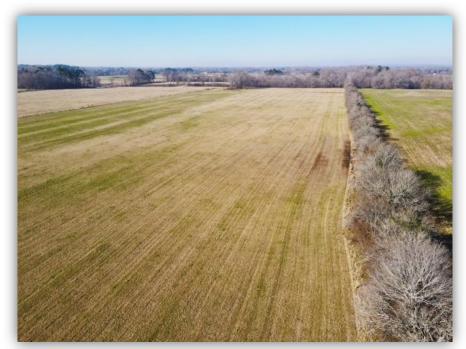

SPECIAL FEATURES: The Coosada Ferry Farm is an excellent pastureland tract that also offers great recreational opportunity and house sites. The farm is accessed from Coosada Ferry Road down a paved deeded easement. County water and power are available at the property. This property is fenced and crossed fence allowing for rotational grazing with a total of 4 separate pastures. One of the pastures is 30 acres. It is crossed fenced off and has been planted for hay production. There is a creek that flows through the property. Beavers have dammed this creek creating a water source for cattle and excellent duck habitat with multiple different "duck holes" for those that enjoy duck hunting. This area is also great area for dove hunting and could be a great opportunity for entertaining friends and family on an afternoon dove shoot. One could simply continue to use the property as it has been used or one could use this property as a mini farm and easily develop a great recreational and hunting property. Build a barn or cabin and use some land for cattle and horses then use the rest of the property to plant trees, food plots, dove fields, etc. This is a great place for someone to create and develop the property they have been dreaming of. Access to town and the interstate I-65 & I-85 is as easy as it gets. Have to convenience of town yet have the seclusion of the country. The property is in Montgomery, 1 hour to Birmingham, 2 hours and 30 minutes to Mobile, AL. Contact us today for more information or to schedule a showing!