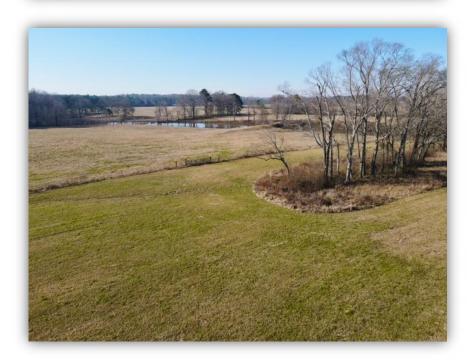

SPECIAL FEATURES: The Coosada Ferry Farm is an excellent pastureland tract that also offers great recreational opportunity and house sites. The farm is accessed from Coosada Ferry Road down a paved deeded easement. County water and power are available at the property. This property is fenced and crossed fence allowing for rotational grazing with a total of 4 separate pastures. One of the pastures is 30 acres. It is crossed fenced off and has been planted for hay production. There is a creek that flows through the property. Beavers have dammed this creek creating a water source for cattle and excellent duck habitat with multiple different "duck holes" for those that enjoy duck hunting. This area is also great area for dove hunting and could be a great opportunity for entertaining friends and family on an afternoon dove shoot. One could simply continue to use the property as it has been used or one could use this property as a mini farm and easily develop a great recreational and hunting property. Build a barn or cabin and use some land for cattle and horses then use the rest of the property to plant trees, food plots, dove fields, etc. This is a great place for someone to create and develop the property they have been dreaming of. Access to town and the interstate I-65 & I-85 is as easy as it gets. Have to convenience of town yet have the seclusion of the country. The property is in Montgomery, 1 hour to Birmingham, 2 hours and 30 minutes to Mobile, AL. Contact us today for more information or to schedule a showing!