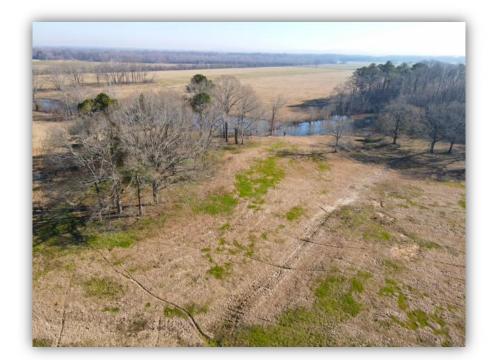

SPECIAL FEATURES: The Coosada Ferry Farm is an excellent pastureland tract that also offers great recreational opportunity and house sites. The farm is accessed from Coosada Ferry Road down a paved deeded easement. County water and power are available at the property. This property is fenced and crossed fence allowing for rotational grazing with a total of 4 separate pastures. One of the pastures is 30 acres. It is crossed fenced off and has been planted for hay production. There is a creek that flows through the property. Beavers have dammed this creek creating a water source for cattle and excellent duck habitat with multiple different "duck holes" for those that enjoy duck hunting. This area is also great area for dove hunting and could be a great opportunity for entertaining friends and family on an afternoon dove shoot. One could simply continue to use the property as it has been used or one could use this property as a mini farm and easily develop a great recreational and hunting property. Build a barn or cabin and use some land for cattle and horses then use the rest of the property to plant trees, food plots, dove fields, etc. This is a great place for someone to create and develop the property they have been dreaming of. Access to town and the interstate I-65 & I-85 is as easy as it gets. Have to convenience of town yet have the seclusion of the country. The property is in Montgomery, 1 hour to Birmingham, 2 hours and 30 minutes to Mobile, AL. Contact us today for more information or to schedule a showing!