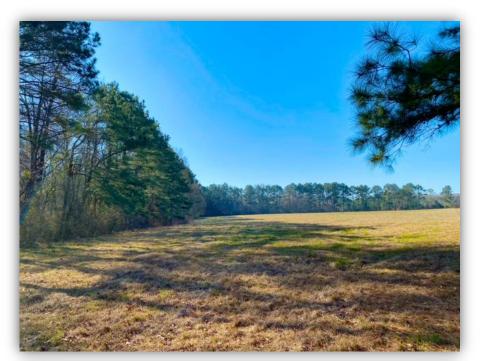

SPECIAL FEATURES: The Coosada Ferry Farm is an excellent pastureland tract that also offers great recreational opportunity and house sites. The farm is accessed from Coosada Ferry Road down a paved deeded easement. County water and power are available at the property. This property is fenced and crossed fence allowing for rotational grazing with a total of 4 separate pastures. One of the pastures is 30 acres. It is crossed fenced off and has been planted for hay production. There is a creek that flows through the property. Beavers have dammed this creek creating a water source for cattle and excellent duck habitat with multiple different "duck holes" for those that enjoy duck hunting. This area is also great area for dove hunting and could be a great opportunity for entertaining friends and family on an afternoon dove shoot. One could simply continue to use the property as it has been used or one could use this property as a mini farm and easily develop a great recreational and hunting property. Build a barn or cabin and use some land for cattle and horses then use the rest of the property to plant trees, food plots, dove fields, etc. This is a great place for someone to create and develop the property they have been dreaming of. Access to town and the interstate I-65 & I-85 is as easy as it gets. Have to convenience of town yet have the seclusion of the country. The property is in Montgomery, 1 hour to Birmingham, 2 hours and 30 minutes to Mobile, AL. Contact us today for more information or to schedule a showing!