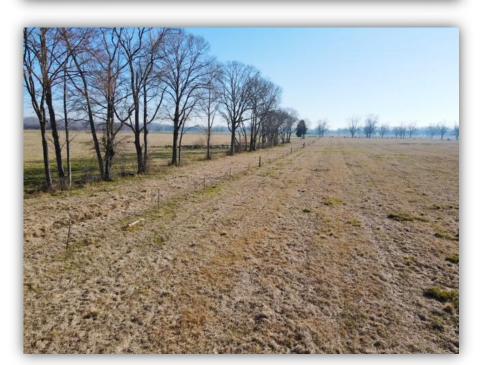

SPECIAL FEATURES: The Coosada Ferry Farm is an excellent pastureland tract that also offers great recreational opportunity and house sites. The farm is accessed from Coosada Ferry Road down a paved deeded easement. County water and power are available at the property. This property is fenced and crossed fence allowing for rotational grazing with a total of 4 separate pastures. One of the pastures is 30 acres. It is crossed fenced off and has been planted for hay production. There is a creek that flows through the property. Beavers have dammed this creek creating a water source for cattle and excellent duck habitat with multiple different "duck holes" for those that enjoy duck hunting. This area is also great area for dove hunting and could be a great opportunity for entertaining friends and family on an afternoon dove shoot. One could simply continue to use the property as it has been used or one could use this property as a mini farm and easily develop a great recreational and hunting property. Build a barn or cabin and use some land for cattle and horses then use the rest of the property to plant trees, food plots, dove fields, etc. This is a great place for someone to create and develop the property they have been dreaming of. Access to town and the interstate I-65 & I-85 is as easy as it gets. Have to convenience of town yet have the seclusion of the country. The property is in Montgomery, 1 hour to Birmingham, 2 hours and 30 minutes to Mobile, AL. Contact us today for more information or to schedule a showing!