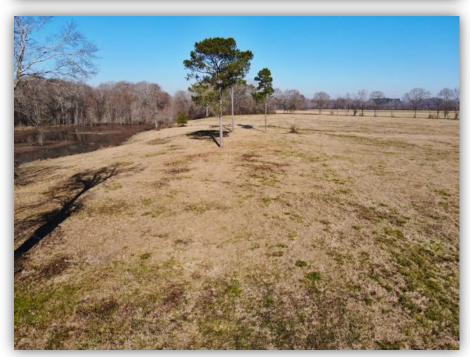

SPECIAL FEATURES: The Coosada Ferry Farm is an excellent pastureland tract that also offers great recreational opportunity and house sites. The farm is accessed from Coosada Ferry Road down a paved deeded easement. County water and power are available at the property. This property is fenced and crossed fence allowing for rotational grazing with a total of 4 separate pastures. One of the pastures is 30 acres. It is crossed fenced off and has been planted for hay production. There is a creek that flows through the property. Beavers have dammed this creek creating a water source for cattle and excellent duck habitat with multiple different "duck holes" for those that enjoy duck hunting. This area is also great area for dove hunting and could be a great opportunity for entertaining friends and family on an afternoon dove shoot. One could simply continue to use the property as it has been used or one could use this property as a mini farm and easily develop a great recreational and hunting property. Build a barn or cabin and use some land for cattle and horses then use the rest of the property to plant trees, food plots, dove fields, etc. This is a great place for someone to create and develop the property they have been dreaming of. Access to town and the interstate I-65 & I-85 is as easy as it gets. Have to convenience of town yet have the seclusion of the country. The property is in Montgomery, 1 hour to Birmingham, 2 hours and 30 minutes to Mobile, AL. Contact us today for more information or to schedule a showing!