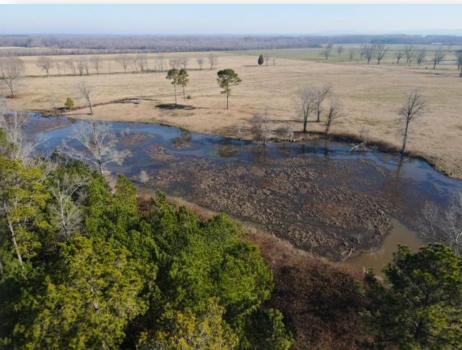

SPECIAL FEATURES: The Coosada Ferry Farm is an excellent pastureland tract that also offers great recreational opportunity and house sites. The farm is accessed from Coosada Ferry Road down a paved deeded easement. County water and power are available at the property. This property is fenced and crossed fence allowing for rotational grazing with a total of 4 separate pastures. One of the pastures is 30 acres. It is crossed fenced off and has been planted for hay production. There is a creek that flows through the property. Beavers have dammed this creek creating a water source for cattle and excellent duck habitat with multiple different "duck holes" for those that enjoy duck hunting. This area is also great area for dove hunting and could be a great opportunity for entertaining friends and family on an afternoon dove shoot. One could simply continue to use the property as it has been used or one could use this property as a mini farm and easily develop a great recreational and hunting property. Build a barn or cabin and use some land for cattle and horses then use the rest of the property to plant trees, food plots, dove fields, etc. This is a great place for someone to create and develop the property they have been dreaming of. Access to town and the interstate I-65 & I-85 is as easy as it gets. Have to convenience of town yet have the seclusion of the country. The property is in Montgomery, 1 hour to Birmingham, 2 hours and 30 minutes to Mobile, AL. Contact us today for more information or to schedule a showing!