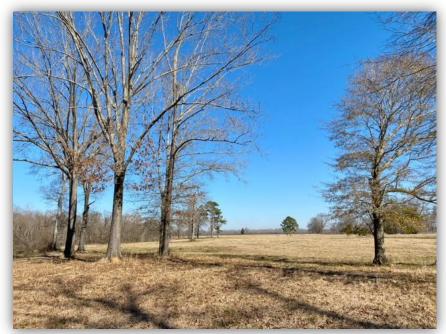

SPECIAL FEATURES: The Coosada Ferry Farm is an excellent pastureland tract that also offers great recreational opportunity and house sites. The farm is accessed from Coosada Ferry Road down a paved deeded easement. County water and power are available at the property. This property is fenced and crossed fence allowing for rotational grazing with a total of 4 separate pastures. One of the pastures is 30 acres. It is crossed fenced off and has been planted for hay production. There is a creek that flows through the property. Beavers have dammed this creek creating a water source for cattle and excellent duck habitat with multiple different "duck holes" for those that enjoy duck hunting. This area is also great area for dove hunting and could be a great opportunity for entertaining friends and family on an afternoon dove shoot. One could simply continue to use the property as it has been used or one could use this property as a mini farm and easily develop a great recreational and hunting property. Build a barn or cabin and use some land for cattle and horses then use the rest of the property to plant trees, food plots, dove fields, etc. This is a great place for someone to create and develop the property they have been dreaming of. Access to town and the interstate I-65 & I-85 is as easy as it gets. Have to convenience of town yet have the seclusion of the country. The property is in Montgomery, 1 hour to Birmingham, 2 hours and 30 minutes to Mobile, AL. Contact us today for more information or to schedule a showing!