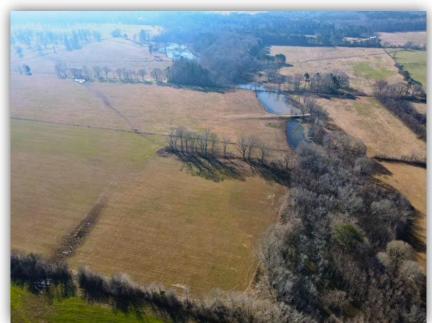

SPECIAL FEATURES: The Coosada Ferry Farm is an excellent pastureland tract that also offers great recreational opportunity and house sites. The farm is accessed from Coosada Ferry Road down a paved deeded easement. County water and power are available at the property. This property is fenced and crossed fence allowing for rotational grazing with a total of 4 separate pastures. One of the pastures is 30 acres. It is crossed fenced off and has been planted for hay production. There is a creek that flows through the property. Beavers have dammed this creek creating a water source for cattle and excellent duck habitat with multiple different "duck holes" for those that enjoy duck hunting. This area is also great area for dove hunting and could be a great opportunity for entertaining friends and family on an afternoon dove shoot. One could simply continue to use the property as it has been used or one could use this property as a mini farm and easily develop a great recreational and hunting property. Build a barn or cabin and use some land for cattle and horses then use the rest of the property to plant trees, food plots, dove fields, etc. This is a great place for someone to create and develop the property they have been dreaming of. Access to town and the interstate I-65 & I-85 is as easy as it gets. Have to convenience of town yet have the seclusion of the country. The property is in Montgomery, 1 hour to Birmingham, 2 hours and 30 minutes to Mobile, AL. Contact us today for more information or to schedule a showing!