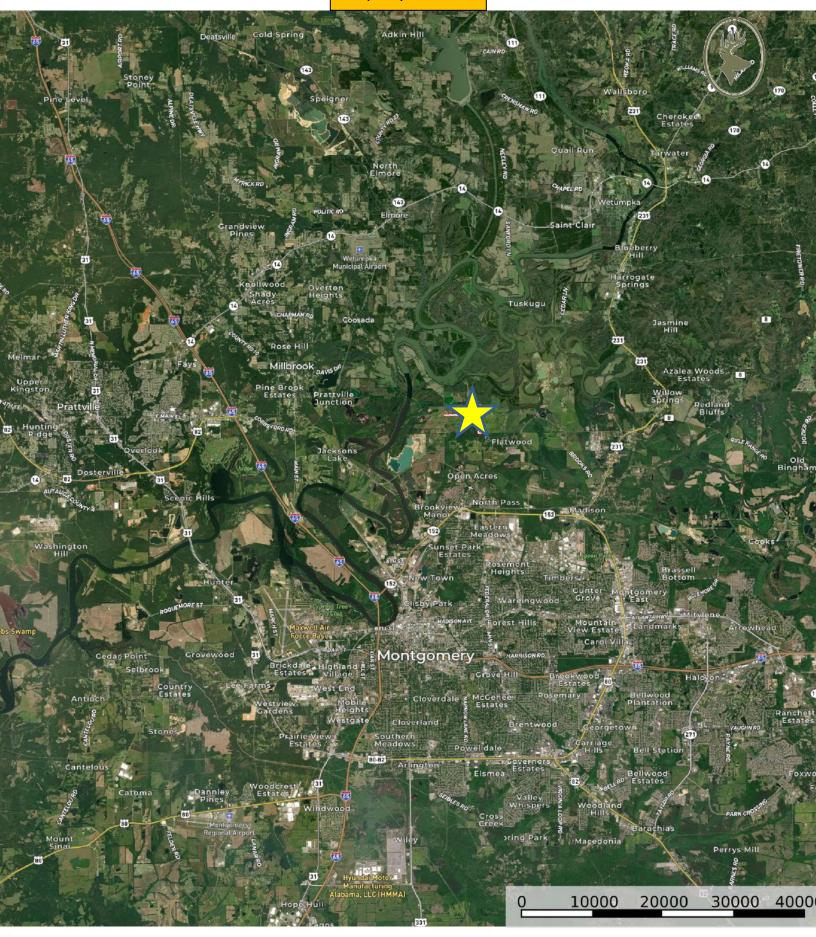

bin and use some land for cattle and horses then use the rest of the property to plant trees, food plots, dove fields, etc. This is a great place for someone to create and develop the property they have been dreaming of. Access to town and the interstate I-65 & I-85 is as easy as it gets. Have to convenience of town yet have the seclusion of the country. The property is in Montgomery, 1 hour to Birmingham, 2 hours and 30 minutes to Mobile, AL. Contact us today for more information or to schedule a showing!

This company, or any of its agents, will not be held responsible for any false or misleading information. Information is collected by agents from sources that agent deems reliable. Agent has used his best efforts and good faith to obtain reliable information.

## **Property Location**