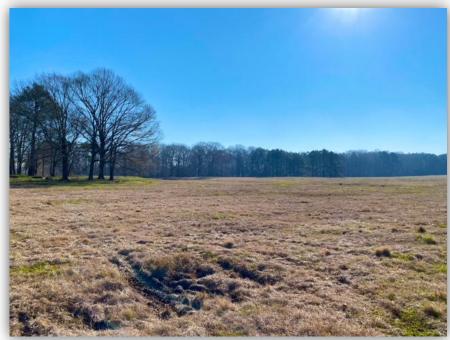

SPECIAL FEATURES: The Coosada Ferry Farm is an excellent pastureland tract that also offers great recreational opportunity and house sites. The farm is accessed from Coosada Ferry Road down a paved deeded easement. County water and power are available at the property. This property is fenced and crossed fence allowing for rotational grazing with a total of 4 separate pastures. One of the pastures is 30 acres. It is crossed fenced off and has been planted for hay production. There is a creek that flows through the property. Beavers have dammed this creek creating a water source for cattle and excellent duck habitat with multiple different "duck holes" for those that enjoy duck hunting. This area is also great area for dove hunting and could be a great opportunity for entertaining friends and family on an afternoon dove shoot. One could simply continue to use the property as it has been used or one could use this property as a mini farm and easily develop a great recreational and hunting property. Build a barn or cabin and use some land for cattle and horses then use the rest of the property to plant trees, food plots, dove fields, etc. This is a great place for someone to create and develop the property they have been dreaming of. Access to town and the interstate I-65 & I-85 is as easy as it gets. Have to convenience of town yet have the seclusion of the country. The property is in Montgomery, 1 hour to Birmingham, 2 hours and 30 minutes to Mobile, AL. Contact us today for more information or to schedule a showing!