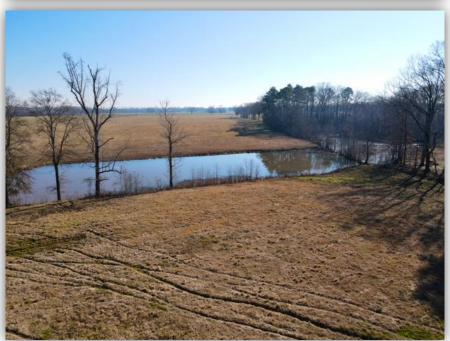

SPECIAL FEATURES: The Coosada Ferry Farm is an excellent pastureland tract that also offers great recreational opportunity and house sites. The farm is accessed from Coosada Ferry Road down a paved deeded easement. County water and power are available at the property. This property is fenced and crossed fence allowing for rotational grazing with a total of 4 separate pastures. One of the pastures is 30 acres. It is crossed fenced off and has been planted for hay production. There is a creek that flows through the property. Beavers have dammed this creek creating a water source for cattle and excellent duck habitat with multiple different "duck holes" for those that enjoy duck hunting. This area is also great area for dove hunting and could be a great opportunity for entertaining friends and family on an afternoon dove shoot. One could simply continue to use the property as it has been used or one could use this property as a mini farm and easily develop a great recreational and hunting property. Build a barn or cabin and use some land for cattle and horses then use the rest of the property to plant trees, food plots, dove fields, etc. This is a great place for someone to create and develop the property they have been dreaming of. Access to town and the interstate I-65 & I-85 is as easy as it gets. Have to convenience of town yet have the seclusion of the country. The property is in Montgomery, 1 hour to Birmingham, 2 hours and 30 minutes to Mobile, AL. Contact us today for more information or to schedule a showing!