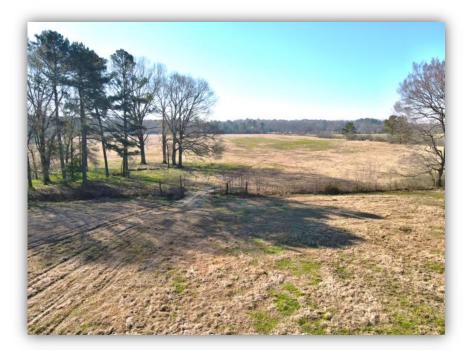

SPECIAL FEATURES: The Coosada Ferry Farm is an excellent pastureland tract that also offers great recreational opportunity and house sites. The farm is accessed from Coosada Ferry Road down a paved deeded easement. County water and power are available at the property. This property is fenced and crossed fence allowing for rotational grazing with a total of 4 separate pastures. One of the pastures is 30 acres. It is crossed fenced off and has been planted for hay production. There is a creek that flows through the property. Beavers have dammed this creek creating a water source for cattle and excellent duck habitat with multiple different "duck holes" for those that enjoy duck hunting. This area is also great area for dove hunting and could be a great opportunity for entertaining friends and family on an afternoon dove shoot. One could simply continue to use the property as it has been used or one could use this property as a mini farm and easily develop a great recreational and hunting property. Build a barn or cabin and use some land for cattle and horses then use the rest of the property to plant trees, food plots, dove fields, etc. This is a great place for someone to create and develop the property they have been dreaming of. Access to town and the interstate I-65 & I-85 is as easy as it gets. Have to convenience of town yet have the seclusion of the country. The property is in Montgomery, 1 hour to Birmingham, 2 hours and 30 minutes to Mobile, AL. Contact us today for more information or to schedule a showing!