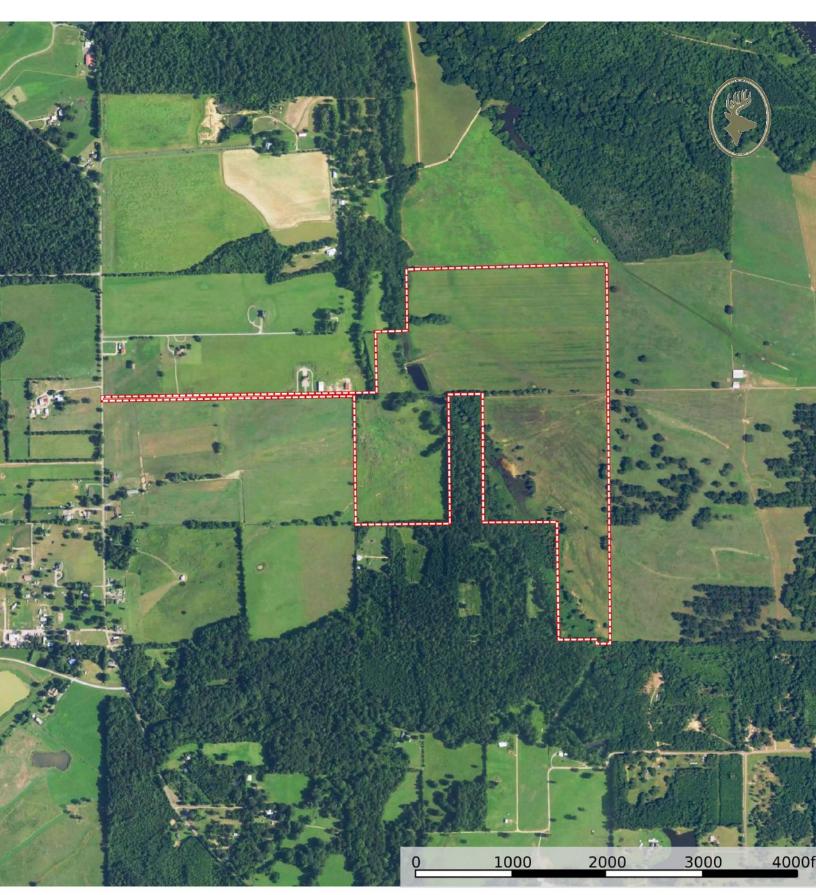

## Coosada Ferry Farm

160 +/- ACRES Montgomery, AL 36110

LOCATION: Coosada Ferry Road. Montgomery, AL 36110

TERRAIN: Level ACRES: 160 +/-

LAND USE: Pastureland / Recreational / Homesite

**PRICE:** \$545,000

SPECIAL FEATURES: The Coosada Ferry Farm is an excellent pastureland tract that also offers great recreational opportunity and house sites. The farm is accessed from Coosada Ferry Road down a paved deeded easement. County water and power are available at the property. This property is fenced and crossed fence allowing for rotational grazing with a total of 4 separate pastures. One of the pastures is 30 acres. It is crossed fenced off and has been planted for hay production. There is a creek that flows through the property. Beavers have dammed this creek creating a water source for cattle and excellent duck habitat with multiple different "duck holes" for those that enjoy duck hunting. This area is also great area for dove hunting and could be a great opportunity for entertaining friends and family on an afternoon dove shoot. One could simply continue to use the property as it has been used or one could use this property as a mini farm and easily develop a great recreational and hunting property. Build a barn or cabin and use some land for cattle and horses then use the rest of the property to plant trees, food plots, dove fields, etc. This is a great place for someone to create and develop the property they have been dreaming of. Access to town and the interstate I-65 & I-85 is as easy as it gets. Have to convenience of town yet have the seclusion of the country. The property is in Montgomery, 1 hour to Birmingham, 2 hours and 30 minutes to Mobile, AL. Contact us today for more information or to schedule a showing!