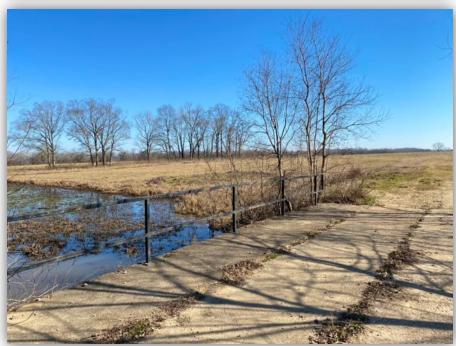

SPECIAL FEATURES: The Coosada Ferry Farm is an excellent pastureland tract that also offers great recreational opportunity and house sites. The farm is accessed from Coosada Ferry Road down a paved deeded easement. County water and power are available at the property. This property is fenced and crossed fence allowing for rotational grazing with a total of 4 separate pastures. One of the pastures is 30 acres. It is crossed fenced off and has been planted for hay production. There is a creek that flows through the property. Beavers have dammed this creek creating a water source for cattle and excellent duck habitat with multiple different "duck holes" for those that enjoy duck hunting. This area is also great area for dove hunting and could be a great opportunity for entertaining friends and family on an afternoon dove shoot. One could simply continue to use the property as it has been used or one could use this property as a mini farm and easily develop a great recreational and hunting property. Build a barn or cabin and use some land for cattle and horses then use the rest of the property to plant trees, food plots, dove fields, etc. This is a great place for someone to create and develop the property they have been dreaming of. Access to town and the interstate I-65 & I-85 is as easy as it gets. Have to convenience of town yet have the seclusion of the country. The property is in Montgomery, 1 hour to Birmingham, 2 hours and 30 minutes to Mobile, AL. Contact us today for more information or to schedule a showing!