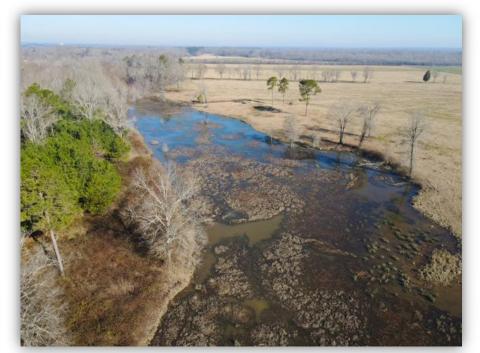

SPECIAL FEATURES: The Coosada Ferry Farm is an excellent pastureland tract that also offers great recreational opportunity and house sites. The farm is accessed from Coosada Ferry Road down a paved deeded easement. County water and power are available at the property. This property is fenced and crossed fence allowing for rotational grazing with a total of 4 separate pastures. One of the pastures is 30 acres. It is crossed fenced off and has been planted for hay production. There is a creek that flows through the property. Beavers have dammed this creek creating a water source for cattle and excellent duck habitat with multiple different "duck holes" for those that enjoy duck hunting. This area is also great area for dove hunting and could be a great opportunity for entertaining friends and family on an afternoon dove shoot. One could simply continue to use the property as it has been used or one could use this property as a mini farm and easily develop a great recreational and hunting property. Build a barn or cabin and use some land for cattle and horses then use the rest of the property to plant trees, food plots, dove fields, etc. This is a great place for someone to create and develop the property they have been dreaming of. Access to town and the interstate I-65 & I-85 is as easy as it gets. Have to convenience of town yet have the seclusion of the country. The property is in Montgomery, 1 hour to Birmingham, 2 hours and 30 minutes to Mobile, AL. Contact us today for more information or to schedule a showing!