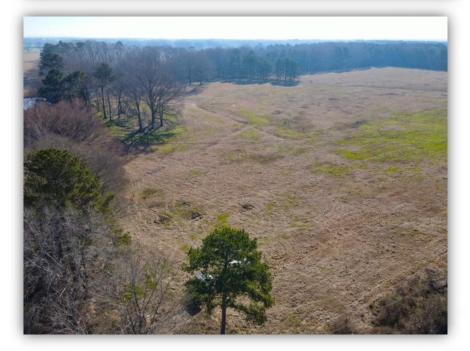

SPECIAL FEATURES: The Coosada Ferry Farm is an excellent pastureland tract that also offers great recreational opportunity and house sites. The farm is accessed from Coosada Ferry Road down a paved deeded easement. County water and power are available at the property. This property is fenced and crossed fence allowing for rotational grazing with a total of 4 separate pastures. One of the pastures is 30 acres. It is crossed fenced off and has been planted for hay production. There is a creek that flows through the property. Beavers have dammed this creek creating a water source for cattle and excellent duck habitat with multiple different "duck holes" for those that enjoy duck hunting. This area is also great area for dove hunting and could be a great opportunity for entertaining friends and family on an afternoon dove shoot. One could simply continue to use the property as it has been used or one could use this property as a mini farm and easily develop a great recreational and hunting property. Build a barn or cabin and use some land for cattle and horses then use the rest of the property to plant trees, food plots, dove fields, etc. This is a great place for someone to create and develop the property they have been dreaming of. Access to town and the interstate I-65 & I-85 is as easy as it gets. Have to convenience of town yet have the seclusion of the country. The property is in Montgomery, 1 hour to Birmingham, 2 hours and 30 minutes to Mobile, AL. Contact us today for more information or to schedule a showing!