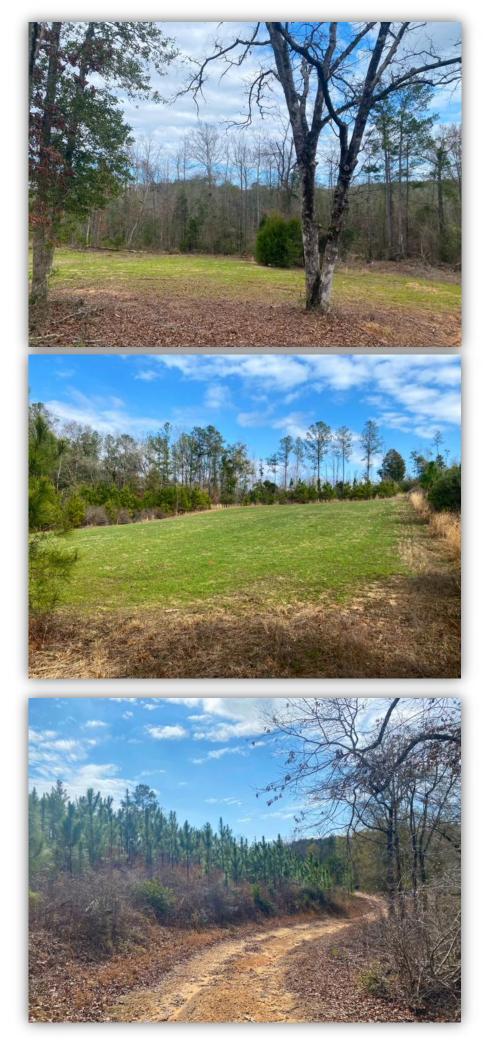

**SPECIAL FEATURES:** The Motley Branch Tract is an excellent recreational and hunting property for you and your family to enjoy. This property has an abundant amount of game including good quality deer, lots of turkeys, and great duck hunting. The property is located on County Road 16 in Jones, AL just 5 miles from Hwy 82 near Billingsley, AL. There is a great cabin on the property ready to host your family with all the necessities and a great view across the property. Motley Branch runs through the property and has multiple beaver pond areas that create excellent duck habitat and even fishing opportunities. The road system through the property. Of which some are planted primarily for deer and others for turkeys. One field has recently been expanded to about 5 acres in which could potentially be used for a dove hunting field. There is about 50 – 55 acres of 7–8-year-old planted longleaf pine which promotes great wildlife habitat. It would be uncommon to ride through the property and not see deer, turkeys, and ducks all in one pass through the property. Several areas along Motley Branch have been cleared for access and a great place for the family to enjoy the day picnicking and fishing. This property is 45 minutes from Montgomery, 30 minutes to Prattville, AL, 1 hour to Birmingham, and 1 hour and 15 minutes to Tuscaloosa, AL. Contact us today for more information or to schedule a showing!