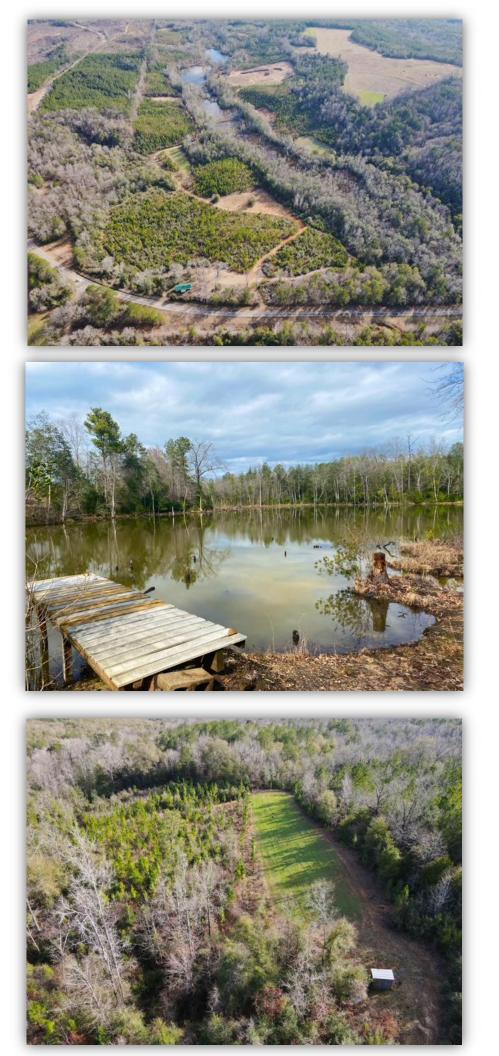

**SPECIAL FEATURES:** The Motley Branch Tract is an excellent recreational and hunting property for you and your family to enjoy. This property has an abundant amount of game including good quality deer, lots of turkeys, and great duck hunting. The property is located on County Road 16 in Jones, AL just 5 miles from Hwy 82 near Billingsley, AL. There is a great cabin on the property ready to host your family with all the necessities and a great view across the property. Motley Branch runs through the property and has multiple beaver pond areas that create excellent duck habitat and even fishing opportunities. The road system through the property. Of which some are planted primarily for deer and others for turkeys. One field has recently been expanded to about 5 acres in which could potentially be used for a dove hunting field. There is about 50 – 55 acres of 7–8-year-old planted longleaf pine which promotes great wildlife habitat. It would be uncommon to ride through the property and not see deer, turkeys, and ducks all in one pass through the property. Several areas along Motley Branch have been cleared for access and a great place for the family to enjoy the day picnicking and fishing. This property is 45 minutes from Montgomery, 30 minutes to Prattville, AL, 1 hour to Birmingham, and 1 hour and 15 minutes to Tuscaloosa, AL. Contact us today for more information or to schedule a showing!