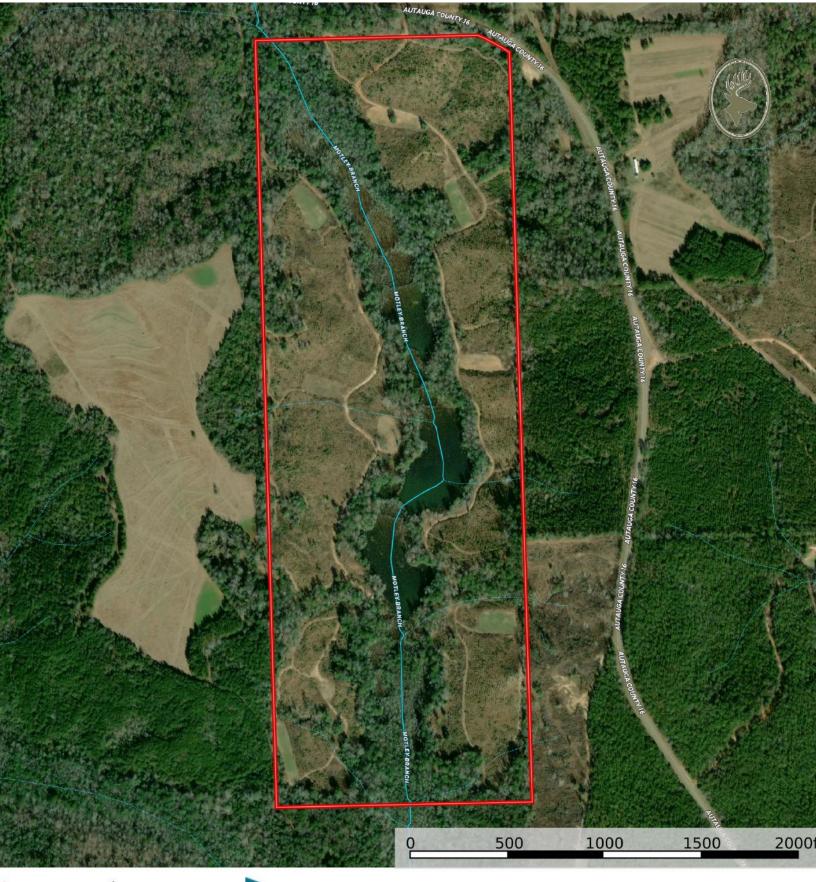

## **Property Location**

D Boundary

Stream. Intermittent River/Creek Boundary

Water Body

Boundary Stream, River/Creek Water Body