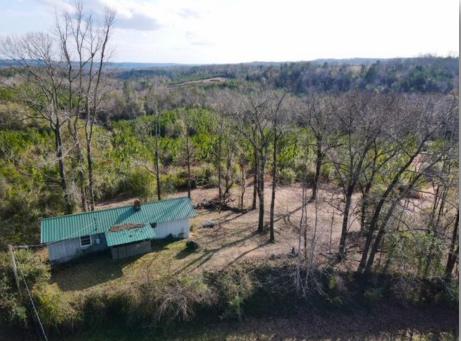

**SPECIAL FEATURES:** The Motley Branch Tract is an excellent recreational and hunting property for you and your family to enjoy. This property has an abundant amount of game including good quality deer, lots of turkeys, and great duck hunting. The property is located on County Road 16 in Jones, AL just 5 miles from Hwy 82 near Billingsley, AL. There is a great cabin on the property ready to host your family with all the necessities and a great view across the property. Motley Branch runs through the property and has multiple beaver pond areas that create excellent duck habitat and even fishing opportunities. The road system through the property. Of which some are planted primarily for deer and others for turkeys. One field has recently been expanded to about 5 acres in which could potentially be used for a dove hunting field. There is about 50 – 55 acres of 7–8-year-old planted longleaf pine which promotes great wildlife habitat. It would be uncommon to ride through the property and not see deer, turkeys, and ducks all in one pass through the property. Several areas along Motley Branch have been cleared for access and a great place for the family to enjoy the day picnicking and fishing. This property is 45 minutes from Montgomery, 30 minutes to Prattville, AL, 1 hour to Birmingham, and 1 hour and 15 minutes to Tuscaloosa, AL. Contact us today for more information or to schedule a showing!