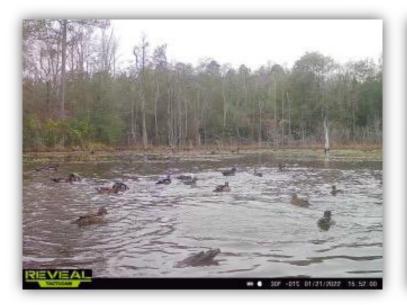

**SPECIAL FEATURES:** The Motley Branch Tract is an excellent recreational and hunting property for you and your family to enjoy. This property has an abundant amount of game including good quality deer, lots of turkeys, and great duck hunting. The property is located on County Road 16 in Jones, AL just 5 miles from Hwy 82 near Billingsley, AL. There is a great cabin on the property ready to host your family with all the necessities and a great view across the property. Motley Branch runs through the property and has multiple beaver pond areas that create excellent duck habitat and even fishing opportunities. The road system through the property. Of which some are planted primarily for deer and others for turkeys. One field has recently been expanded to about 5 acres in which could potentially be used for a dove hunting field. There is about 50 – 55 acres of 7–8-year-old planted longleaf pine which promotes great wildlife habitat. It would be uncommon to ride through the property and not see deer, turkeys, and ducks all in one pass through the property. Several areas along Motley Branch have been cleared for access and a great place for the family to enjoy the day picnicking and fishing. This property is 45 minutes from Montgomery, 30 minutes to Prattville, AL, 1 hour to Birmingham, and 1 hour and 15 minutes to Tuscaloosa, AL. Contact us today for more information or to schedule a showing!