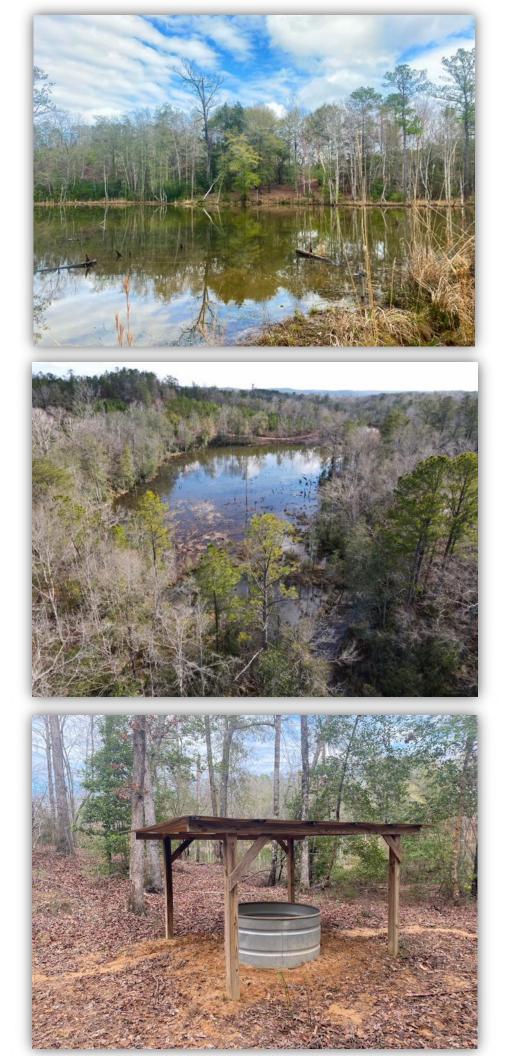

**SPECIAL FEATURES:** The Motley Branch Tract is an excellent recreational and hunting property for you and your family to enjoy. This property has an abundant amount of game including good quality deer, lots of turkeys, and great duck hunting. The property is located on County Road 16 in Jones, AL just 5 miles from Hwy 82 near Billingsley, AL. There is a great cabin on the property ready to host your family with all the necessities and a great view across the property. Motley Branch runs through the property and has multiple beaver pond areas that create excellent duck habitat and even fishing opportunities. The road system through the property. Of which some are planted primarily for deer and others for turkeys. One field has recently been expanded to about 5 acres in which could potentially be used for a dove hunting field. There is about 50 – 55 acres of 7–8-year-old planted longleaf pine which promotes great wildlife habitat. It would be uncommon to ride through the property and not see deer, turkeys, and ducks all in one pass through the property. Several areas along Motley Branch have been cleared for access and a great place for the family to enjoy the day picnicking and fishing. This property is 45 minutes from Montgomery, 30 minutes to Prattville, AL, 1 hour to Birmingham, and 1 hour and 15 minutes to Tuscaloosa, AL. Contact us today for more information or to schedule a showing!