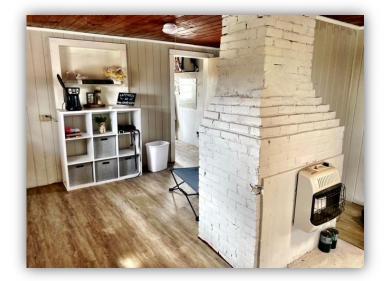

**SPECIAL FEATURES:** The Motley Branch Tract is an excellent recreational and hunting property for you and your family to enjoy. This property has an abundant amount of game including good quality deer, lots of turkeys, and great duck hunting. The property is located on County Road 16 in Jones, AL just 5 miles from Hwy 82 near Billingsley, AL. There is a great cabin on the property ready to host your family with all the necessities and a great view across the property. Motley Branch runs through the property and has multiple beaver pond areas that create excellent duck habitat and even fishing opportunities. The road system through the property. Of which some are planted primarily for deer and others for turkeys. One field has recently been expanded to about 5 acres in which could potentially be used for a dove hunting field. There is about 50 – 55 acres of 7–8-year-old planted longleaf pine which promotes great wildlife habitat. It would be uncommon to ride through the property and not see deer, turkeys, and ducks all in one pass through the property. Several areas along Motley Branch have been cleared for access and a great place for the family to enjoy the day picnicking and fishing. This property is 45 minutes from Montgomery, 30 minutes to Prattville, AL, 1 hour to Birmingham, and 1 hour and 15 minutes to Tuscaloosa, AL. Contact us today for more information or to schedule a showing!