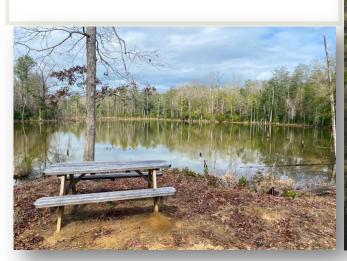

**SPECIAL FEATURES:** The Motley Branch Tract is an excellent recreational and hunting property for you and your family to enjoy. This property has an abundant amount of game including good quality deer, lots of turkeys, and great duck hunting. The property is located on County Road 16 in Jones, AL just 5 miles from Hwy 82 near Billingsley, AL. There is a great cabin on the property ready to host your family with all the necessities and a great view across the property. Motley Branch runs through the property and has multiple beaver pond areas that create excellent duck habitat and even fishing opportunities. The road system through the property. Of which some are planted primarily for deer and others for turkeys. One field has recently been expanded to about 5 acres in which could potentially be used for a dove hunting field. There is about 50 – 55 acres of 7–8-year-old planted longleaf pine which promotes great wildlife habitat. It would be uncommon to ride through the property and not see deer, turkeys, and ducks all in one pass through the property. Several areas along Motley Branch have been cleared for access and a great place for the family to enjoy the day picnicking and fishing. This property is 45 minutes from Montgomery, 30 minutes to Prattville, AL, 1 hour to Birmingham, and 1 hour and 15 minutes to Tuscaloosa, AL. Contact us today for more information or to schedule a showing!