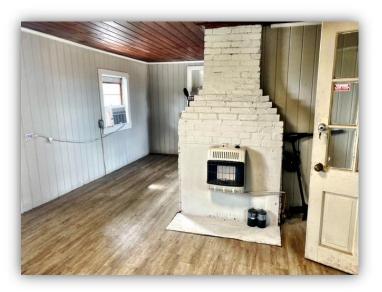

**SPECIAL FEATURES:** The Motley Branch Tract is an excellent recreational and hunting property for you and your family to enjoy. This property has an abundant amount of game including good quality deer, lots of turkeys, and great duck hunting. The property is located on County Road 16 in Jones, AL just 5 miles from Hwy 82 near Billingsley, AL. There is a great cabin on the property ready to host your family with all the necessities and a great view across the property. Motley Branch runs through the property and has multiple beaver pond areas that create excellent duck habitat and even fishing opportunities. The road system through the property. Of which some are planted primarily for deer and others for turkeys. One field has recently been expanded to about 5 acres in which could potentially be used for a dove hunting field. There is about 50 – 55 acres of 7–8-year-old planted longleaf pine which promotes great wildlife habitat. It would be uncommon to ride through the property and not see deer, turkeys, and ducks all in one pass through the property. Several areas along Motley Branch have been cleared for access and a great place for the family to enjoy the day picnicking and fishing. This property is 45 minutes from Montgomery, 30 minutes to Prattville, AL, 1 hour to Birmingham, and 1 hour and 15 minutes to Tuscaloosa, AL. Contact us today for more information or to schedule a showing!