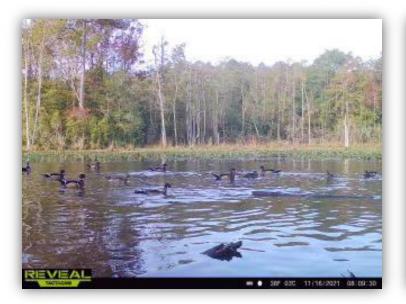

**SPECIAL FEATURES:** The Motley Branch Tract is an excellent recreational and hunting property for you and your family to enjoy. This property has an abundant amount of game including good quality deer, lots of turkeys, and great duck hunting. The property is located on County Road 16 in Jones, AL just 5 miles from Hwy 82 near Billingsley, AL. There is a great cabin on the property ready to host your family with all the necessities and a great view across the property. Motley Branch runs through the property and has multiple beaver pond areas that create excellent duck habitat and even fishing opportunities. The road system through the property. Of which some are planted primarily for deer and others for turkeys. One field has recently been expanded to about 5 acres in which could potentially be used for a dove hunting field. There is about 50 – 55 acres of 7–8-year-old planted longleaf pine which promotes great wildlife habitat. It would be uncommon to ride through the property and not see deer, turkeys, and ducks all in one pass through the property. Several areas along Motley Branch have been cleared for access and a great place for the family to enjoy the day picnicking and fishing. This property is 45 minutes from Montgomery, 30 minutes to Prattville, AL, 1 hour to Birmingham, and 1 hour and 15 minutes to Tuscaloosa, AL. Contact us today for more information or to schedule a showing!