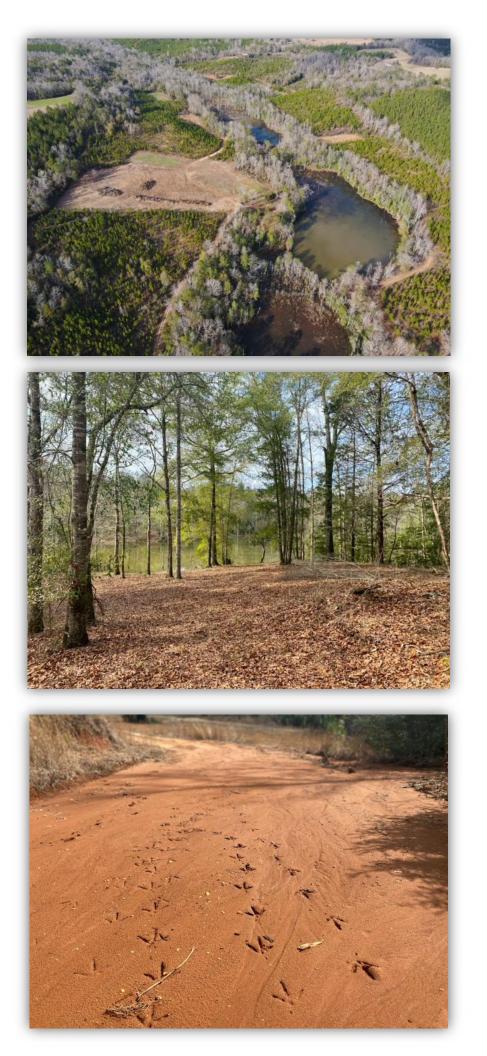

**SPECIAL FEATURES:** The Motley Branch Tract is an excellent recreational and hunting property for you and your family to enjoy. This property has an abundant amount of game including good quality deer, lots of turkeys, and great duck hunting. The property is located on County Road 16 in Jones, AL just 5 miles from Hwy 82 near Billingsley, AL. There is a great cabin on the property ready to host your family with all the necessities and a great view across the property. Motley Branch runs through the property and has multiple beaver pond areas that create excellent duck habitat and even fishing opportunities. The road system through the property. Of which some are planted primarily for deer and others for turkeys. One field has recently been expanded to about 5 acres in which could potentially be used for a dove hunting field. There is about 50 – 55 acres of 7–8-year-old planted longleaf pine which promotes great wildlife habitat. It would be uncommon to ride through the property and not see deer, turkeys, and ducks all in one pass through the property. Several areas along Motley Branch have been cleared for access and a great place for the family to enjoy the day picnicking and fishing. This property is 45 minutes from Montgomery, 30 minutes to Prattville, AL, 1 hour to Birmingham, and 1 hour and 15 minutes to Tuscaloosa, AL. Contact us today for more information or to schedule a showing!