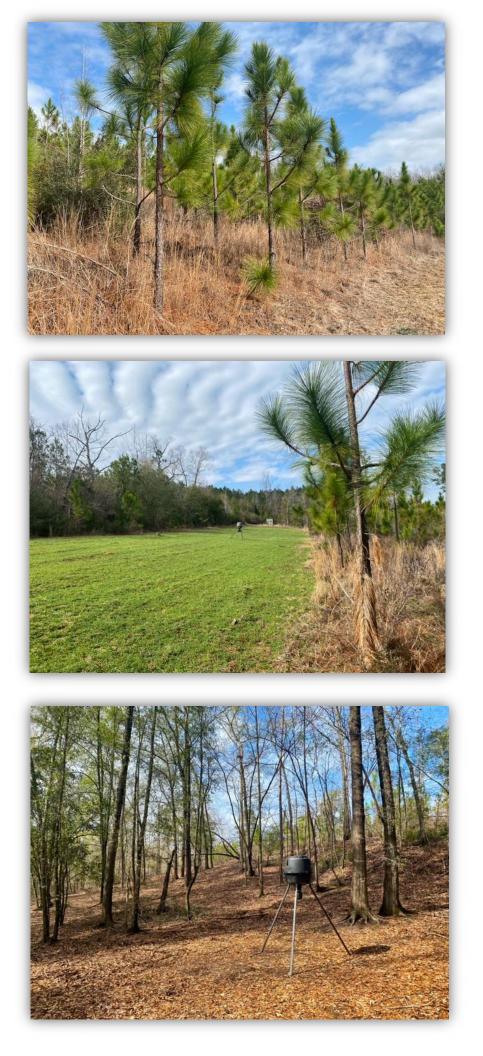

**SPECIAL FEATURES:** The Motley Branch Tract is an excellent recreational and hunting property for you and your family to enjoy. This property has an abundant amount of game including good quality deer, lots of turkeys, and great duck hunting. The property is located on County Road 16 in Jones, AL just 5 miles from Hwy 82 near Billingsley, AL. There is a great cabin on the property ready to host your family with all the necessities and a great view across the property. Motley Branch runs through the property and has multiple beaver pond areas that create excellent duck habitat and even fishing opportunities. The road system through the property. Of which some are planted primarily for deer and others for turkeys. One field has recently been expanded to about 5 acres in which could potentially be used for a dove hunting field. There is about 50 – 55 acres of 7–8-year-old planted longleaf pine which promotes great wildlife habitat. It would be uncommon to ride through the property and not see deer, turkeys, and ducks all in one pass through the property. Several areas along Motley Branch have been cleared for access and a great place for the family to enjoy the day picnicking and fishing. This property is 45 minutes from Montgomery, 30 minutes to Prattville, AL, 1 hour to Birmingham, and 1 hour and 15 minutes to Tuscaloosa, AL. Contact us today for more information or to schedule a showing!