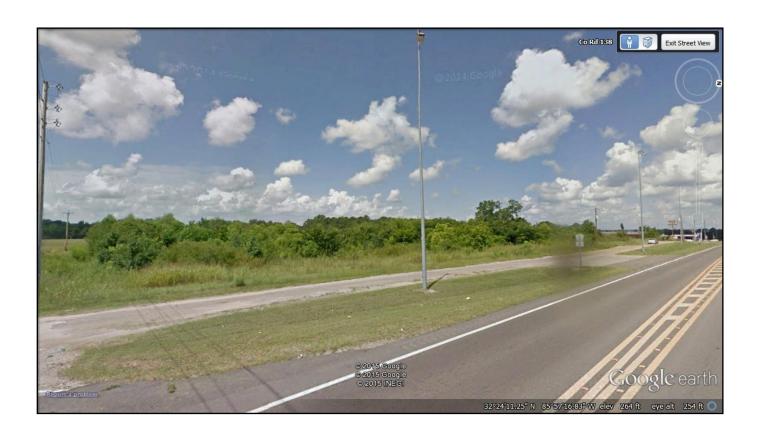

,000 PRICE REDUCED!

LOT SIZE: 1.26 acres

**CURRENT USE: Vacant Lot** 

CHARACTERISTICS: This is a 1.26 acre lot located on Main Street in Shorter, Alabama only ¼ mile from I-85. The lot has 249.4' of frontage and is 221.5' deep. This location is well suited for a fast food restaurant. There is a high traffic count due to the new Loves Truck Stop, McDonald's, Burger King, Popeye's Chicken and Dollar General. Victoryland Casino is only ¼ mile from this site.

This company, or any of its agents, will not be held responsible for any false or misleading information. Information is collected by agents from sources that agent deems reliable. Agent has used his best efforts and good faith to obtain reliable information.

## TAKE EXIT 22 OFF I-85, PROPERTY IS 0.3 MILES ON YOUR RIGHT