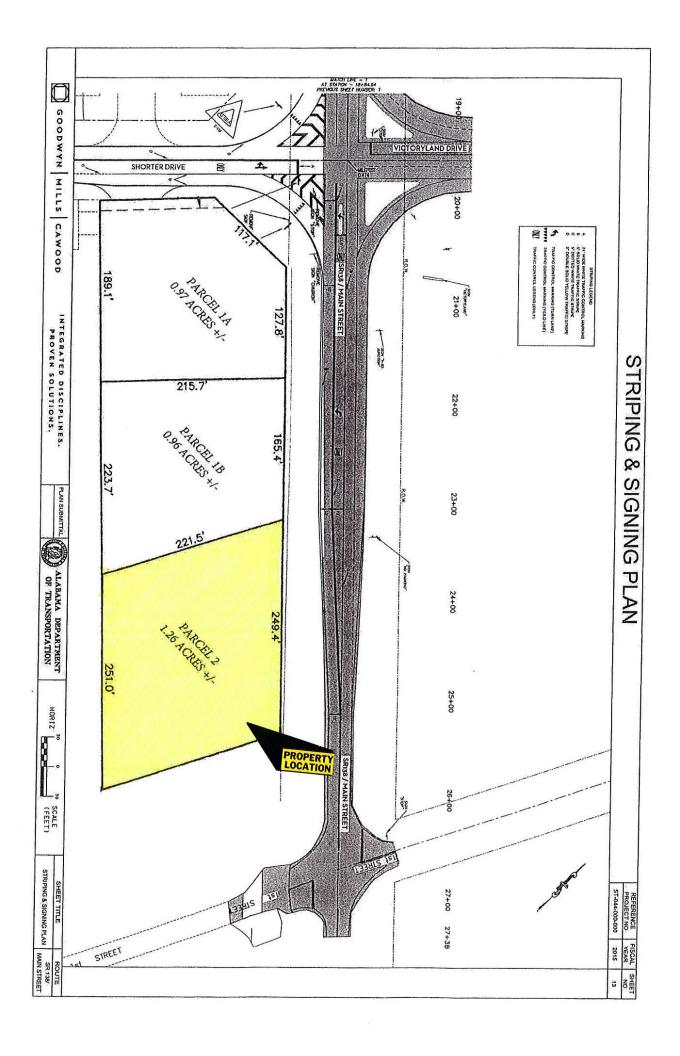

CHARACTERISTICS: This is a 1.26 acre lot located on Main Street in Shorter, Alabama only ¼ mile from I-85. The lot has 249.4' of frontage and is 221.5' deep. This location is well suited for a fast food restaurant. There is a high traffic count due to the new Loves Truck Stop, McDonald's, Burger King, Popeye's Chicken and Dollar General. Victoryland Casino is only ¼ mile from this site.