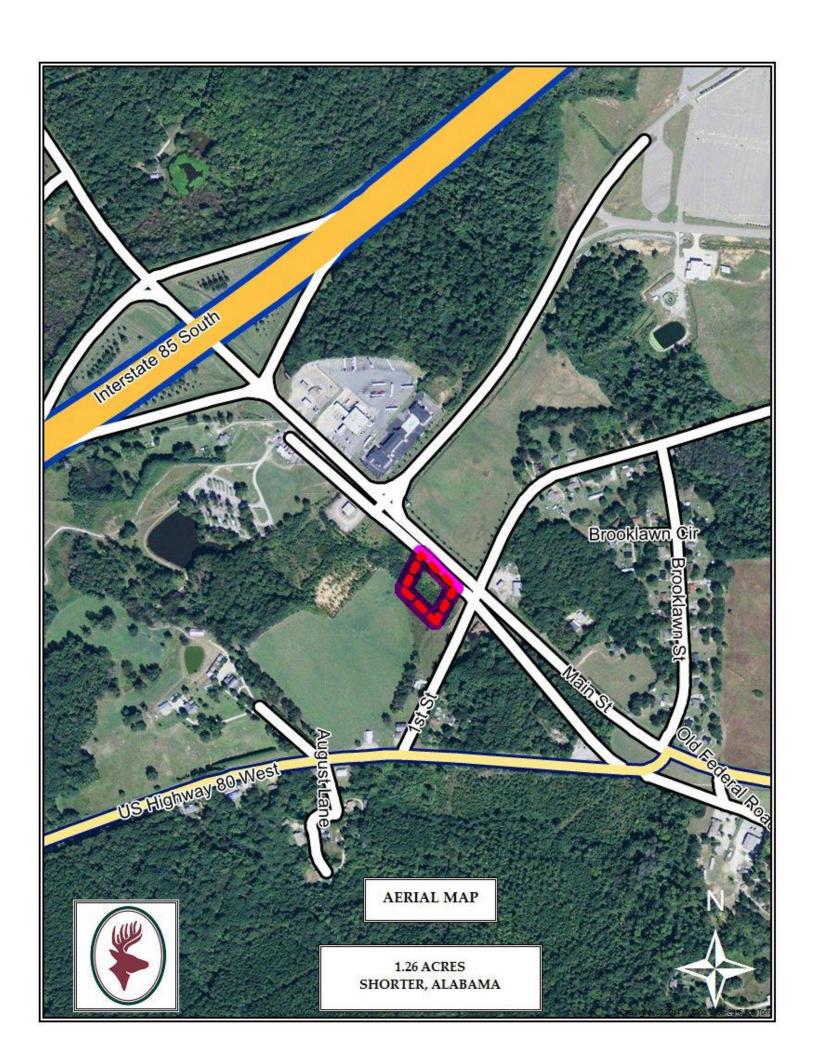

CHARACTERISTICS: This is a 1.26 acre lot located on Main Street in Shorter, Alabama only ¼ mile from I-85. The lot has 249.4' of frontage and is 221.5' deep. This location is well suited for a fast food restaurant. There is a high traffic count due to the new Loves Truck Stop, McDonald's, Burger King, Popeye's Chicken and Dollar General. Victoryland Casino is only ¼ mile from this site.

## TAKE EXIT 22 OFF I-85, PROPERTY IS 0.3 MILES ON YOUR RIGHT