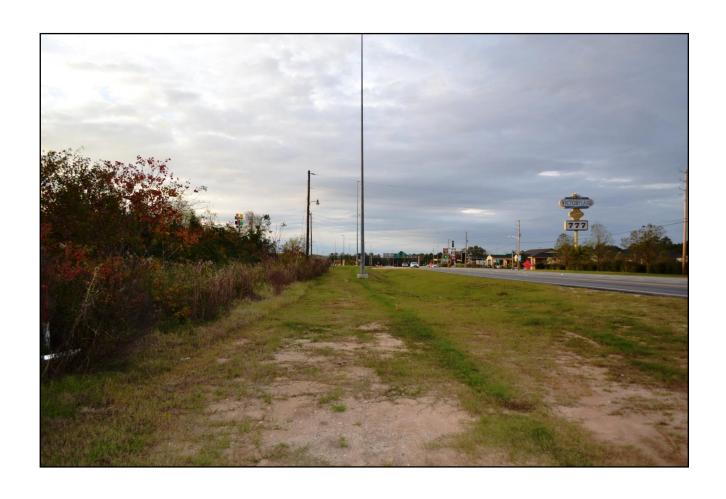

## FOR SALE PATEL PROPERTY 1.26 AC Commercial Lot Shorter, Alabama

ADDRESS: Main St, Shorter, Alabama 36075 (exit 22 off I-85)

SALE PRICE: \$450,000 PRICE REDUCED!

LOT SIZE: 1.26 acres

**CURRENT USE: Vacant Lot** 

CHARACTERISTICS: This is a 1.26 acre lot located on Main Street in Shorter, Alabama only ¼ mile from I-85. The lot has 249.4' of frontage and is 221.5' deep. This location is well suited for a fast food restaurant. There is a high traffic count due to the new Loves Truck Stop, McDonald's, Burger King, Popeye's Chicken and Dollar General. Victoryland Casino is only ¼ mile from this site.