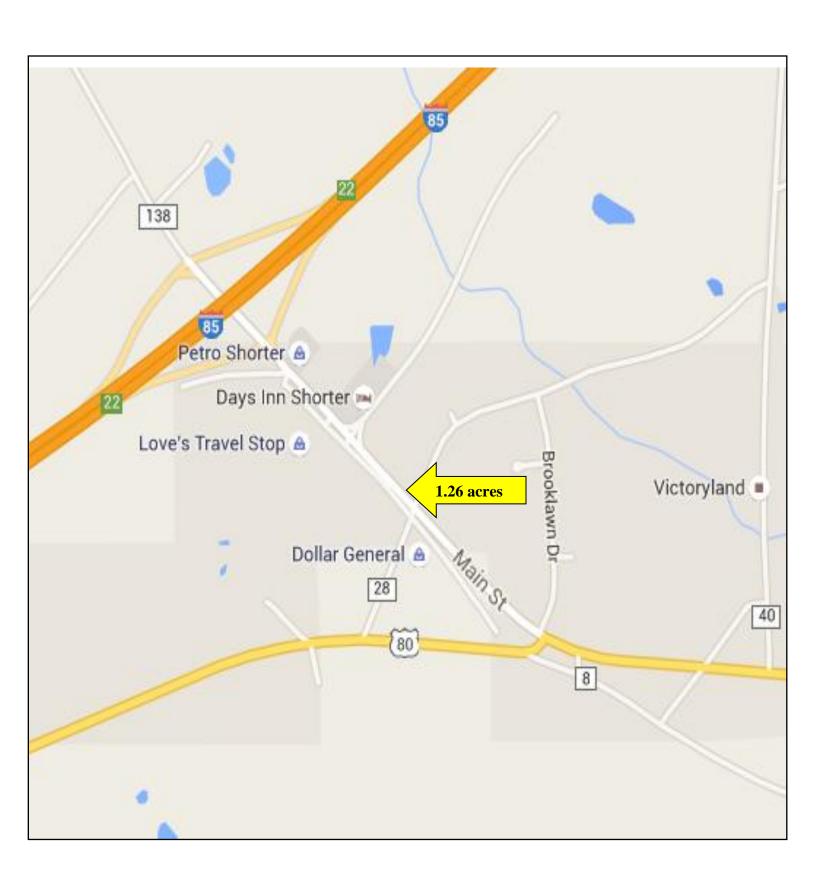

CHARACTERISTICS: This is a 1.26 acre lot located on Main Street in Shorter, Alabama only ¼ mile from I-85. The lot has 249.4' of frontage and is 221.5' deep. This location is well suited for a fast food restaurant. There is a high traffic count due to the new Loves Truck Stop, McDonald's, Burger King, Popeye's Chicken and Dollar General. Victoryland Casino is only ¼ mile from this site.

## TAKE EXIT 22 OFF I-85, PROPERTY IS 0.3 MILES ON YOUR RIGHT