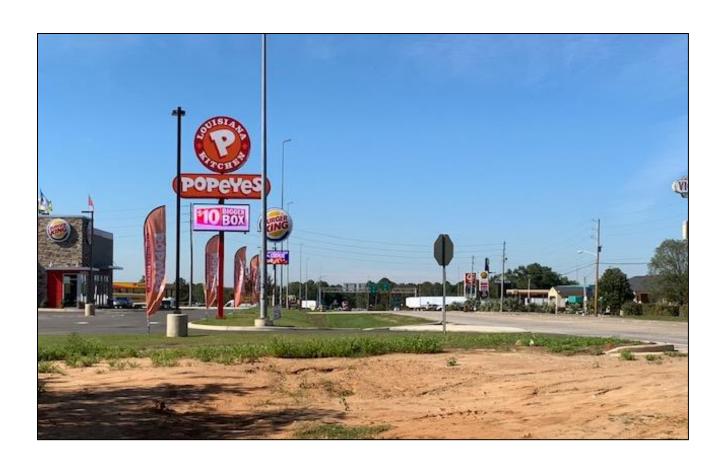

CHARACTERISTICS: This is a 1.26 acre lot located on Main Street in Shorter, Alabama only ¼ mile from I-85. The lot has 249.4' of frontage and is 221.5' deep. This location is well suited for a fast food restaurant. There is a high traffic count due to the new Loves Truck Stop, McDonald's, Burger King, Popeye's Chicken and Dollar General. Victoryland Casino is only ¼ mile from this site.