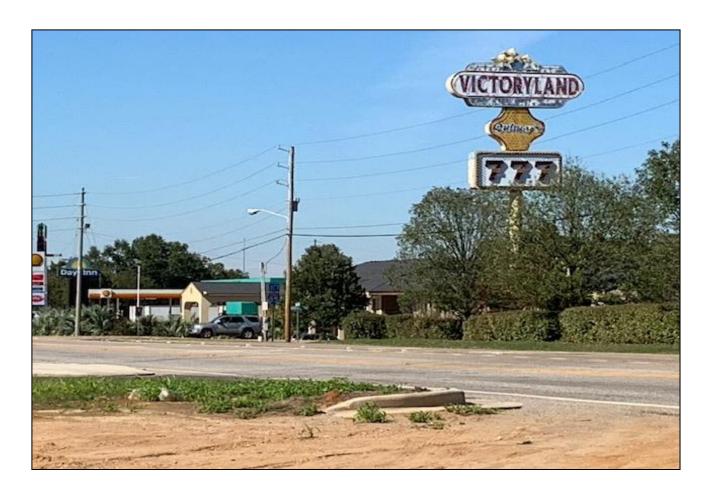

CHARACTERISTICS: This is a 1.26 acre lot located on Main Street in Shorter, Alabama only ¼ mile from I-85. The lot has 249.4' of frontage and is 221.5' deep. This location is well suited for a fast food restaurant. There is a high traffic count due to the new Loves Truck Stop, McDonald's, Burger King, Popeye's Chicken and Dollar General. Victoryland Casino is only ¼ mile from this site.