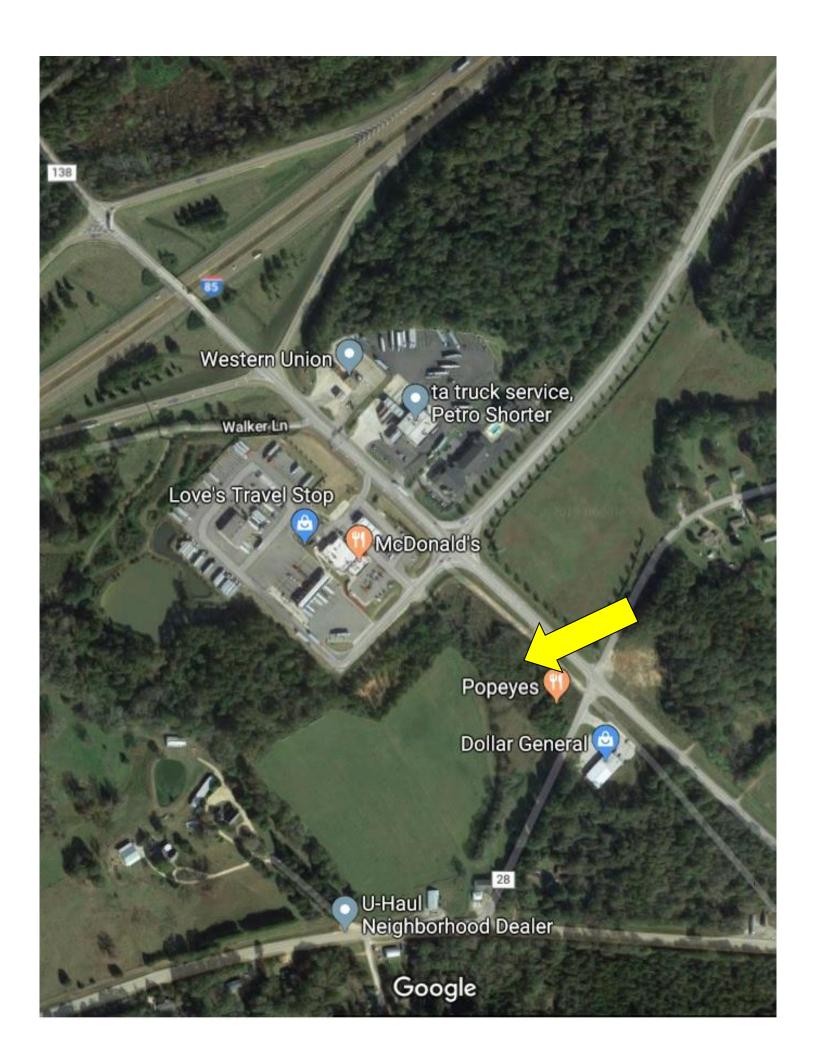

CHARACTERISTICS: This is a 1.26 acre lot located on Main Street in Shorter, Alabama only ¼ mile from I-85. The lot has 249.4' of frontage and is 221.5' deep. This location is well suited for a fast food restaurant. There is a high traffic count due to the new Loves Truck Stop, McDonald's, Burger King, Popeye's Chicken and Dollar General. Victoryland Casino is only ¼ mile from this site.

## TAKE EXIT 22 OFF I-85, PROPERTY IS 0.3 MILES ON YOUR RIGHT