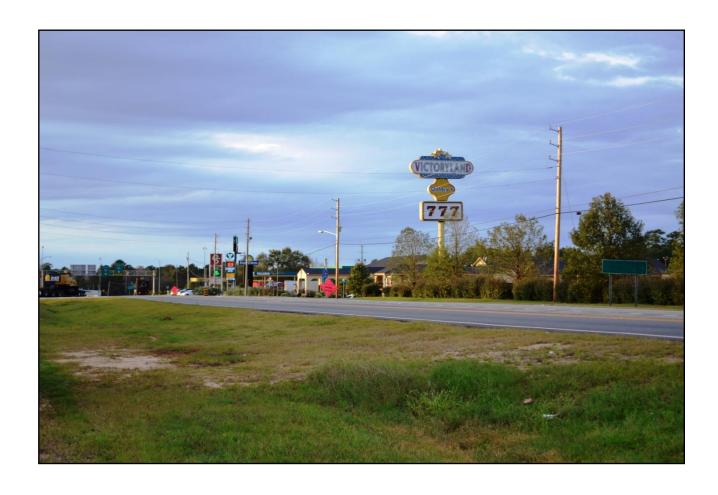

CHARACTERISTICS: This is a 1.26 acre lot located on Main Street in Shorter, Alabama only ¼ mile from I-85. The lot has 249.4' of frontage and is 221.5' deep. This location is well suited for a fast food restaurant. There is a high traffic count due to the new Loves Truck Stop, McDonald's, Burger King, Popeye's Chicken and Dollar General. Victoryland Casino is only ¼ mile from this site.