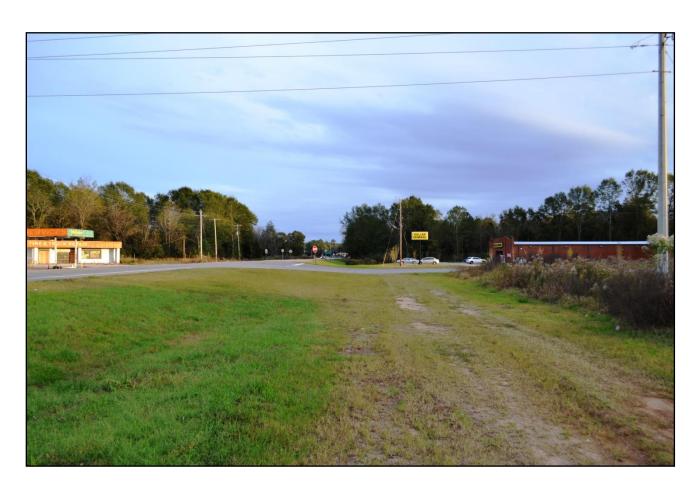

## FOR SALE PATEL PROPERTY 1.26 AC Commercial Lot Shorter, Alabama

ADDRESS: Main St, Shorter, Alabama 36075 (exit 22 off I-85)

SALE PRICE: \$450,000 PRICE REDUCED!

LOT SIZE: 1.26 acres

**CURRENT USE: Vacant Lot** 

CHARACTERISTICS: This is a 1.26 acre lot located on Main Street in Shorter, Alabama only ¼ mile from I-85. The lot has 249.4' of frontage and is 221.5' deep. This location is well suited for a fast food restaurant. There is a high traffic count due to the new Loves Truck Stop, McDonald's, Burger King, Popeye's Chicken and Dollar General. Victoryland Casino is only ¼ mile from this site.