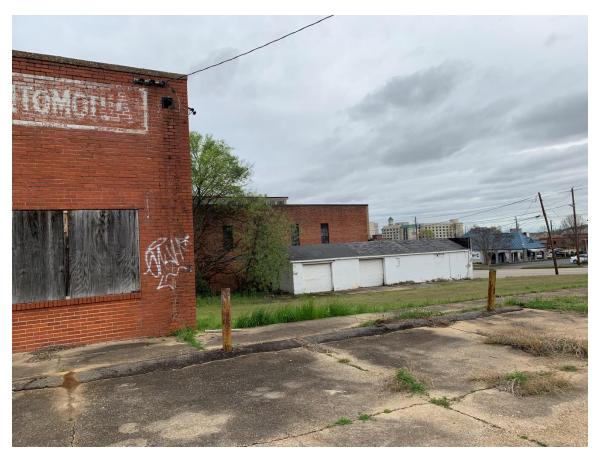

## **FOR SALE**

ADDRESS: 529 Bibb Street, Montgomery, AL 36104

**SALE PRICE: \$265,000** 

BUILDING SIZE: Building 1: 1512 SF, Building 2: 1800 SF

LOT SIZE: 100 feet wide x 179 feet deep, 17,900 SF

**ZONING: Smart Code T5** 

**CURRENT USE: Vacant Property** 

## **CHARACTERISTICS:**

- Corner Lot near downtown re-development
- Only 1 mile from I-85/I-65 Interchange
- Opportunity Zone
- Near many tourist attractions including Rosa Parks Museum, Riverwalk Baseball Stadium, the new 45 acre Whitewater Project and numerous restaurants, hotels, etc
- Building 2 needs a new roof