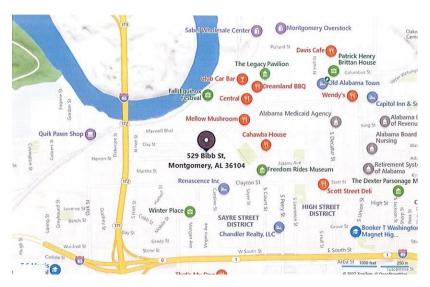

## **FOR SALE**

ADDRESS: 529 Bibb Street, Montgomery, AL 36104

**SALE PRICE: \$265,000** 

BUILDING SIZE: Building 1: 1512 SF, Building 2: 1800 SF

LOT SIZE: 100 feet wide x 179 feet deep, 17,900 SF

**ZONING: Smart Code T5** 

## **CHARACTERISTICS:**

- Corner Lot near downtown re-development
- Only 1 mile from I-85/I-65 Interchange
- Opportunity Zone
- Near many tourist attractions including Rosa Parks Museum, Riverwalk Baseball Stadium, the new 45 acre Whitewater Project and numerous restaurants, hotels, etc
- Building 2 needs a new roof