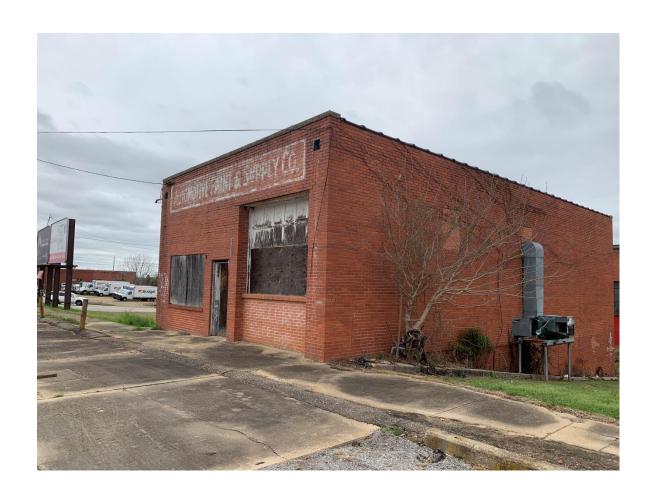

## **FOR SALE**

ADDRESS: 529 Bibb Street, Montgomery, AL 36104

**SALE PRICE: \$265,000** 

BUILDING SIZE: Building 1: 1512 SF, Building 2: 1800 SF

LOT SIZE: 100 feet wide x 179 feet deep, 17,900 SF

**ZONING: Smart Code T5** 

**CURRENT USE: Vacant Property** 

## **CHARACTERISTICS:**

- Corner Lot near downtown re-development
- Only 1 mile from I-85/I-65 Interchange
- Opportunity Zone
- Near many tourist attractions including Rosa Parks Museum, Riverwalk Baseball Stadium, the new 45 acre Whitewater Project and numerous restaurants, hotels, etc
- Building 2 needs a new roof