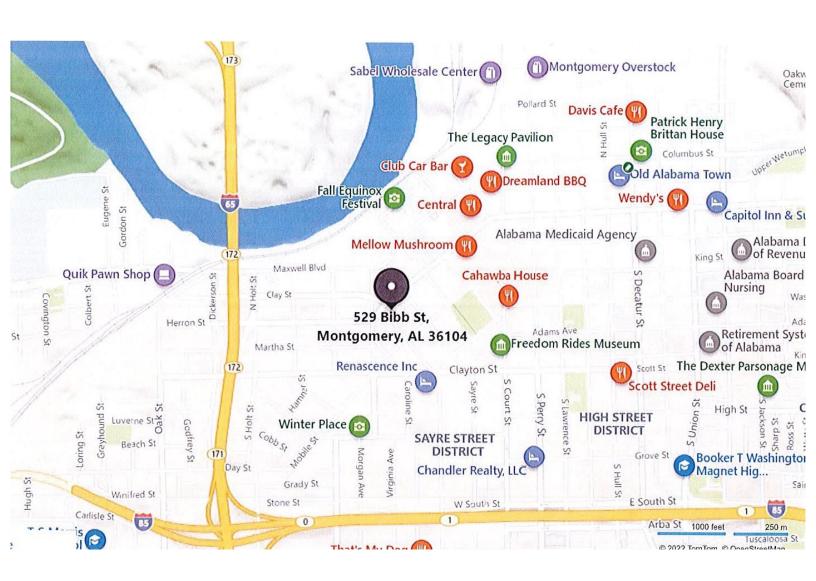

## **FOR SALE**

ADDRESS: 529 Bibb Street, Montgomery, AL 36104

**SALE PRICE: \$265,000** 

BUILDING SIZE: Building 1: 1512 SF, Building 2: 1800 SF

LOT SIZE: 100 feet wide x 179 feet deep, 17,900 SF

**ZONING: Smart Code T5** 

## **CHARACTERISTICS:**

- Corner Lot near downtown re-development
- Only 1 mile from I-85/I-65 Interchange
- Opportunity Zone
- Near many tourist attractions including Rosa Parks Museum, Riverwalk Baseball Stadium, the new 45 acre Whitewater Project and numerous restaurants, hotels, etc
- Building 2 needs a new roof