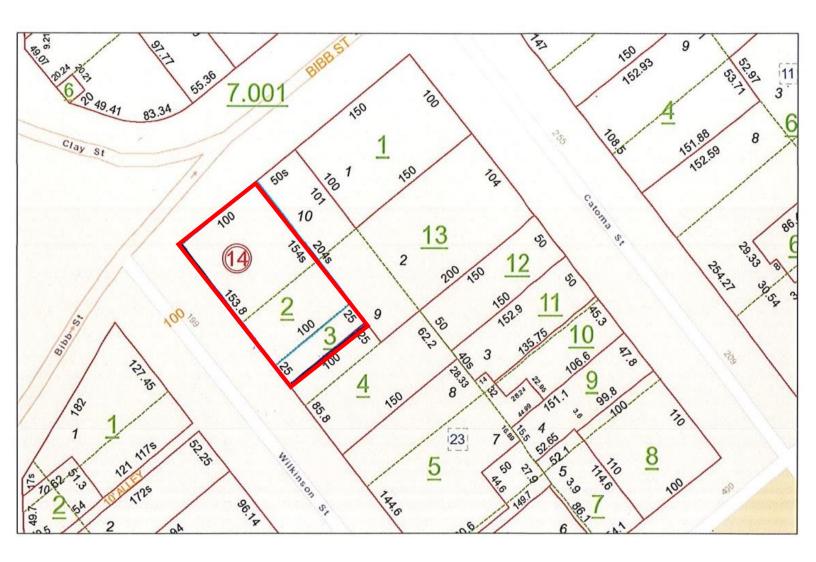

## **FOR SALE**

ADDRESS: 529 Bibb Street, Montgomery, AL 36104

**SALE PRICE: \$265,000** 

BUILDING SIZE: Building 1: 1512 SF, Building 2: 1800 SF

LOT SIZE: 100 feet wide x 179 feet deep, 17,900 SF

**ZONING: Smart Code T5** 