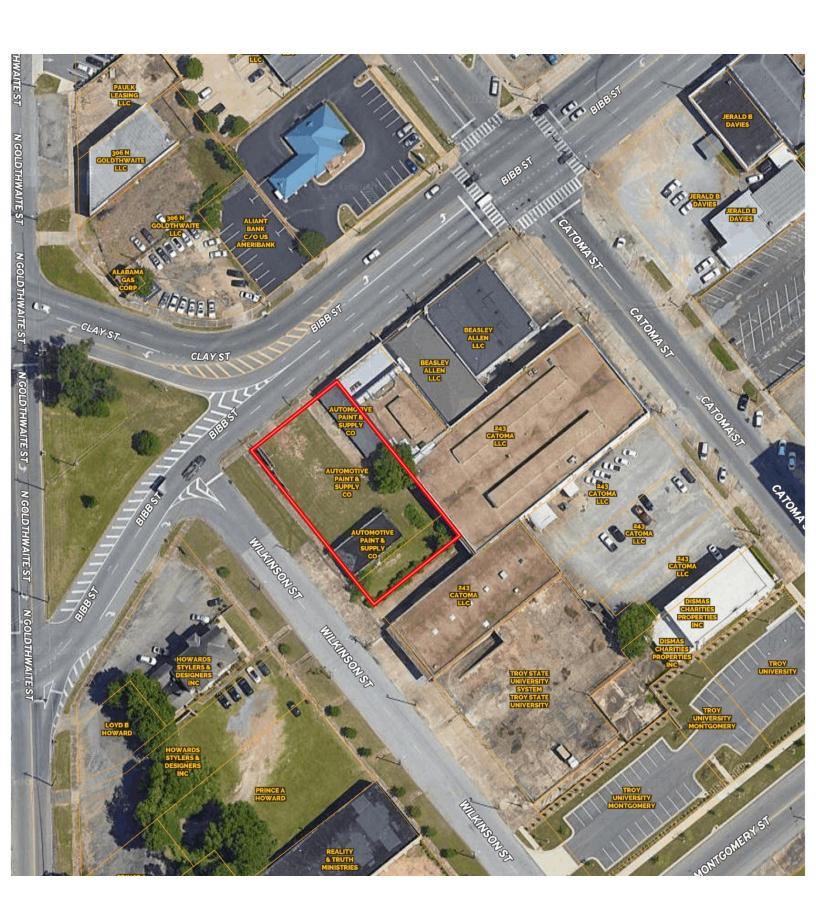

## **FOR SALE**

ADDRESS: 529 Bibb Street, Montgomery, AL 36104

**SALE PRICE: \$265,000** 

BUILDING SIZE: Building 1: 1512 SF, Building 2: 1800 SF

LOT SIZE: 100 feet wide x 179 feet deep, 17,900 SF

**ZONING: Smart Code T5** 

**CURRENT USE: Vacant Property** 

## **CHARACTERISTICS:**

- Corner Lot near downtown re-development
- Only 1 mile from I-85/I-65 Interchange
- Opportunity Zone
- Near many tourist attractions including Rosa Parks Museum, Riverwalk Baseball Stadium, the new 45 acre Whitewater Project and numerous restaurants, hotels, etc
- Building 2 needs a new roof