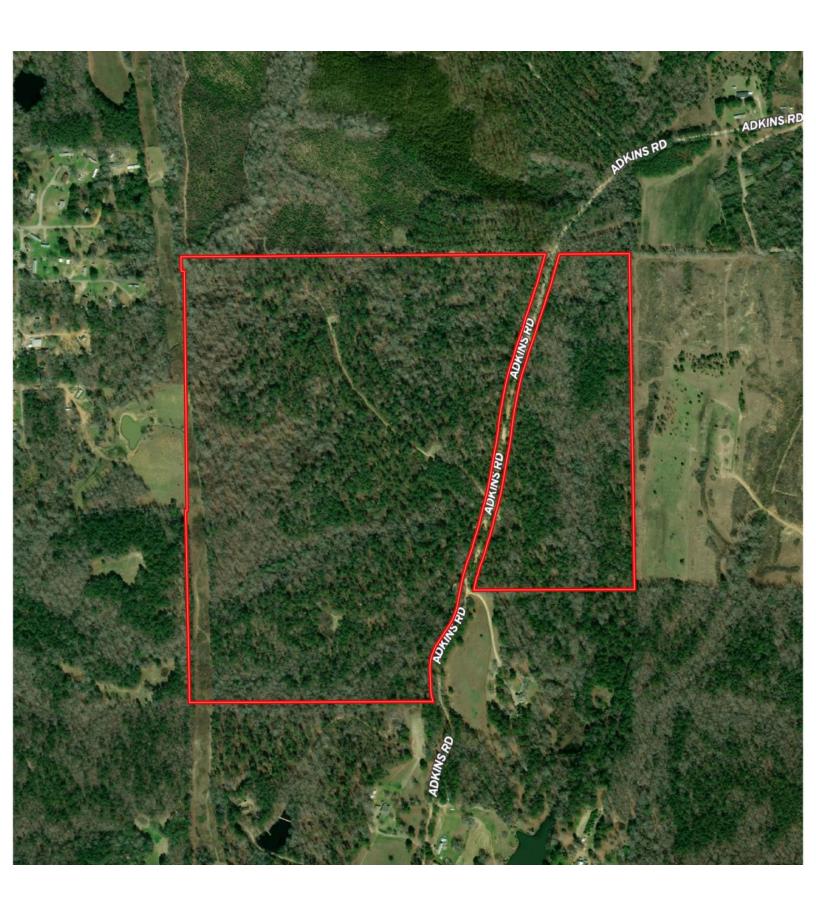

## The Adkins Road Tract

145 +/- acres Wetumpka, AL Elmore County, AL

LOCATION: Adkins Road, 4 miles north of Wetumpka, AL

TERRAIN: Rolling

**ACRES:** 145 +/-

LAND USE: Recreational / Timber Investment / Home-site

**PRICE:** \$511,000

AGENT: Hayden Nichols RF, 205-799-1495, hayden@johnhallco.com

**SPECIAL FEATURES:** The Adkins Road Tract is a 145 acre (+/-) hunting and timber investment property located just 4 miles north of the city of Wetumpka in Elmore County. This tract offers a well-established road system, multiple food plots, and mature timber across the entirety of the property.