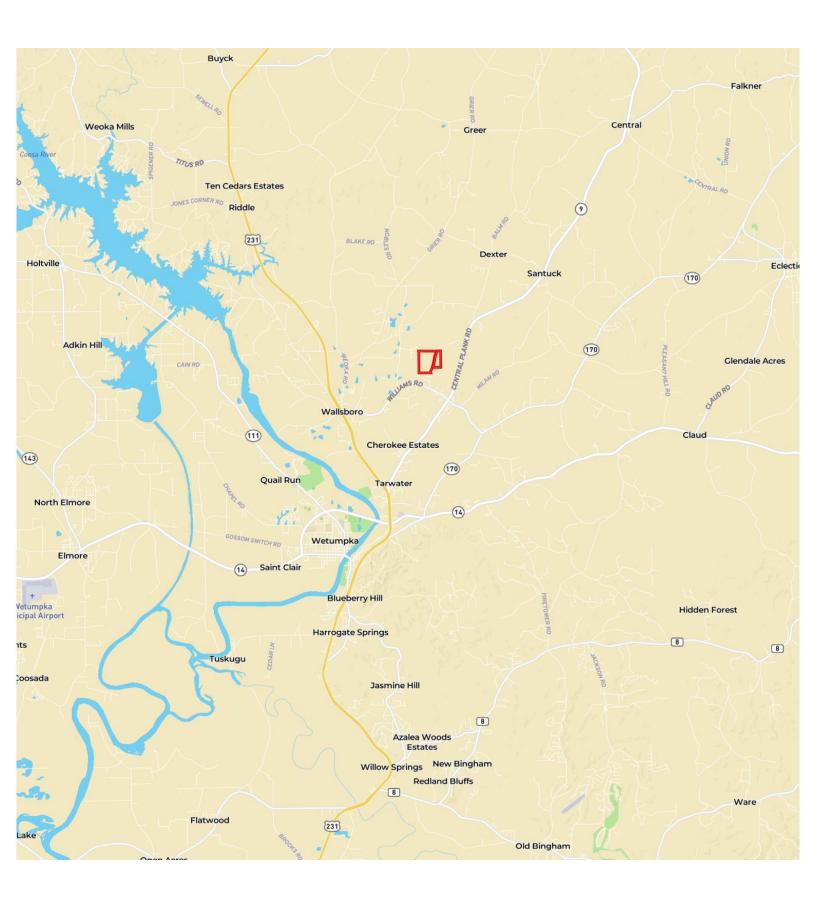

## The Adkins Road Tract

145 +/- acres Wetumpka, AL Elmore County, AL

LOCATION: Adkins Road, 4 miles north of Wetumpka, AL

TERRAIN: Rolling

**ACRES:** 145 +/-

LAND USE: Recreational / Timber Investment / Home-site