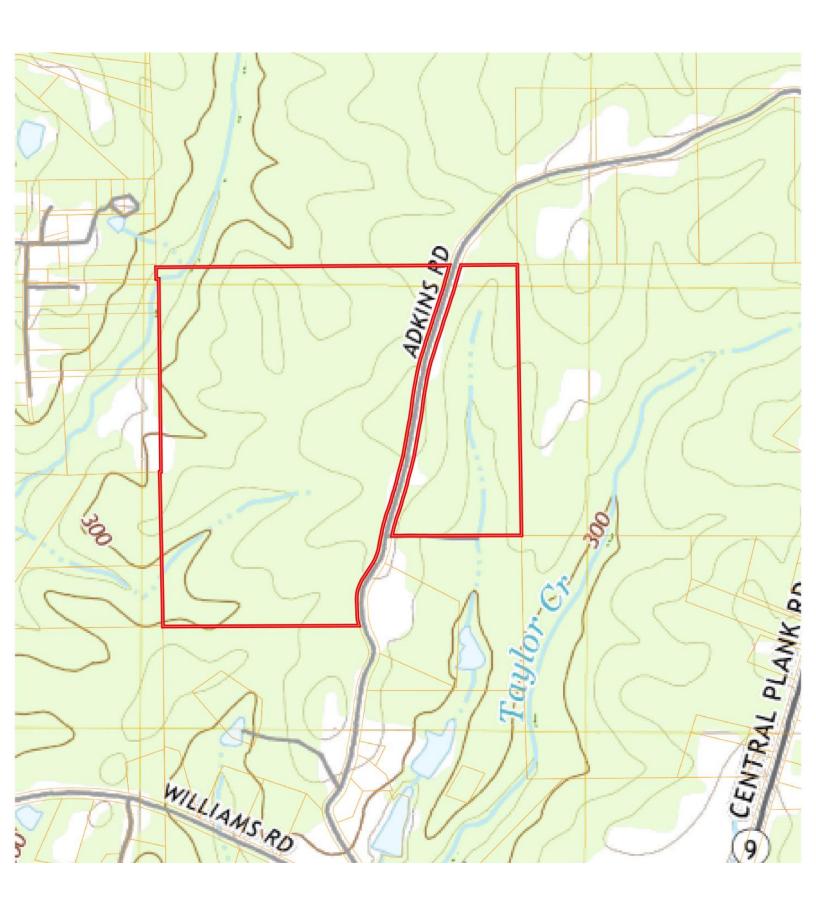

## TRACT HIGHLIGHTS:

- Great Deer and turkey hunting opportunities in Central Alabama
- Convenient to Wetumpka, Lake Martin, Montgomery, Auburn, and Prattville
- Significant value in mature hardwood and pine timber
- Home sites and possible pond sites
- Four established food plots, with large powerline on West Boundary line