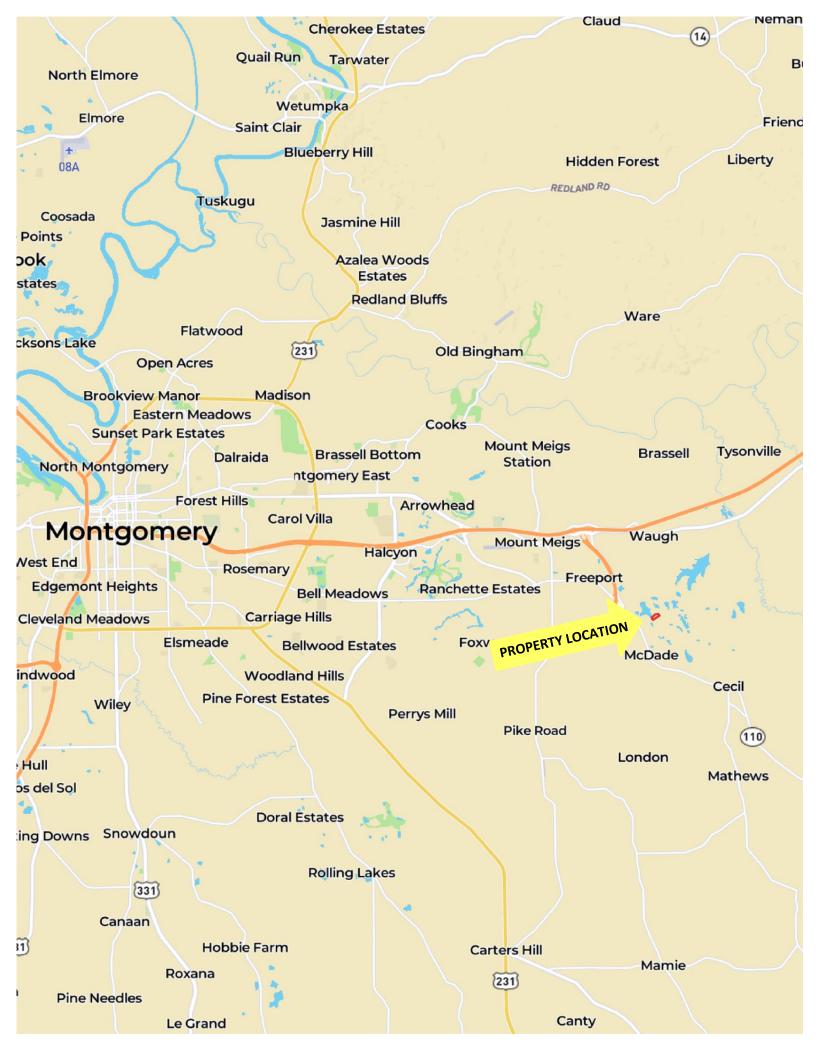

## **Butler Property**

10.84 acres +/Montgomery County

**LOCATION:** Milly Branch Road

**TERRAIN:** Gently rolling

LAND USE: Residential

PRICE: \$195,120 or \$18,000 per acre PRICE REDUCED!

**SPECIAL FEATURES:** This beautiful estate lot is located in the exclusive and restricted neighborhood of Milly Branch on Vaughn Road in The Town of Pike Road. The lot features some open pasture for horses and mature trees to accommodate a shady home site. The lot overlooks a beautiful 50 acre lake which produces trophy bass and blue gill. The private road winding through the community is monitored by security cameras. This quiet neighborhood is only 1 mile from the Outer Loop, 10 minutes from the Shoppes of East Chase and 1.5 miles from the new Pike Road High School to be built in the near future.