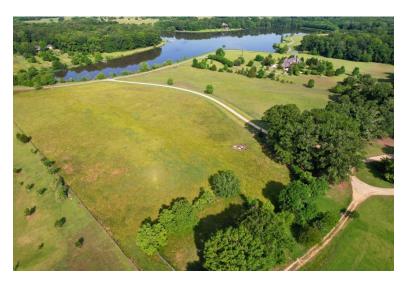

## **Butler Property**

10.84 acres +/Montgomery County

**LOCATION:** Milly Branch Road

**TERRAIN:** Gently rolling

LAND USE: Residential

PRICE: \$195,120 or \$18,000 per acre PRICE REDUCED!

**SPECIAL FEATURES:** This beautiful estate lot is located in the exclusive and restricted neighborhood of Milly Branch on Vaughn Road in The Town of Pike Road. The lot features some open pasture for horses and mature trees to accommodate a shady home site. The lot overlooks a beautiful 50 acre lake which produces trophy bass and blue gill. The private road winding through the community is monitored by security cameras. This quiet neighborhood is only 1 mile from the Outer Loop, 10 minutes from the Shoppes of East Chase and 1.5 miles from the new Pike Road High School to be built in the near future.