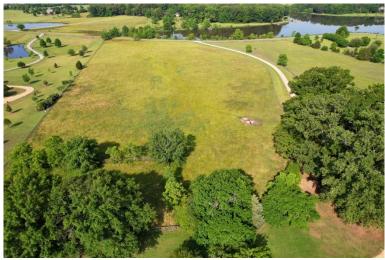

## **Butler Property**

10.84 acres +/Montgomery County

**LOCATION:** Milly Branch Road

**TERRAIN:** Gently rolling

LAND USE: Residential

PRICE: \$195,120 or \$18,000 per acre PRICE REDUCED!

**SPECIAL FEATURES:** This beautiful estate lot is located in the exclusive and restricted neighborhood of Milly Branch on Vaughn Road in The Town of Pike Road. The lot features some open pasture for horses and mature trees to accommodate a shady home site. The lot overlooks a beautiful 50 acre lake which produces trophy bass and blue gill. The private road winding through the community is monitored by security cameras. This quiet neighborhood is only 1 mile from the Outer Loop, 10 minutes from the Shoppes of East Chase and 1.5 miles from the new Pike Road High School to be built in the near future.