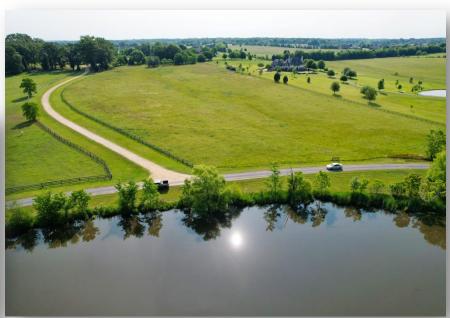

## **Butler Property**

10.84 acres +/Montgomery County

**LOCATION:** Milly Branch Road

**TERRAIN:** Gently rolling

LAND USE: Residential

PRICE: \$195,120 or \$18,000 per acre PRICE REDUCED!

**SPECIAL FEATURES:** This beautiful estate lot is located in the exclusive and restricted neighborhood of Milly Branch on Vaughn Road in The Town of Pike Road. The lot features some open pasture for horses and mature trees to accommodate a shady home site. The lot overlooks a beautiful 50 acre lake which produces trophy bass and blue gill. The private road winding through the community is monitored by security cameras. This quiet neighborhood is only 1 mile from the Outer Loop, 10 minutes from the Shoppes of East Chase and 1.5 miles from the new Pike Road High School to be built in the near future.