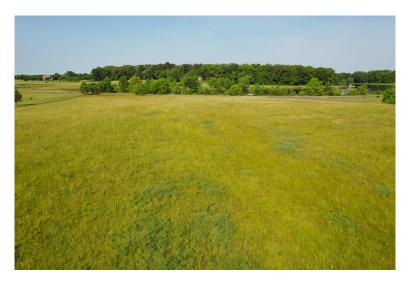

## **Butler Property**

10.84 acres +/Montgomery County

**LOCATION:** Milly Branch Road

**TERRAIN:** Gently rolling

LAND USE: Residential

PRICE: \$195,120 or \$18,000 per acre PRICE REDUCED!

**SPECIAL FEATURES:** This beautiful estate lot is located in the exclusive and restricted neighborhood of Milly Branch on Vaughn Road in The Town of Pike Road. The lot features some open pasture for horses and mature trees to accommodate a shady home site. The lot overlooks a beautiful 50 acre lake which produces trophy bass and blue gill. The private road winding through the community is monitored by security cameras. This quiet neighborhood is only 1 mile from the Outer Loop, 10 minutes from the Shoppes of East Chase and 1.5 miles from the new Pike Road High School to be built in the near future.