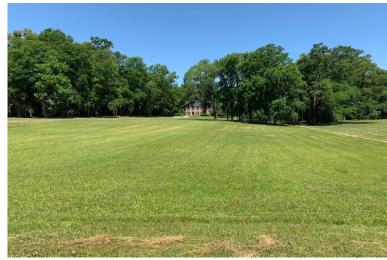

## **Butler Property**

10.84 acres +/Montgomery County

**LOCATION:** Milly Branch Road

**TERRAIN:** Gently rolling

LAND USE: Residential

PRICE: \$195,120 or \$18,000 per acre PRICE REDUCED!

**SPECIAL FEATURES:** This beautiful estate lot is located in the exclusive and restricted neighborhood of Milly Branch on Vaughn Road in The Town of Pike Road. The lot features some open pasture for horses and mature trees to accommodate a shady home site. The lot overlooks a beautiful 50 acre lake which produces trophy bass and blue gill. The private road winding through the community is monitored by security cameras. This quiet neighborhood is only 1 mile from the Outer Loop, 10 minutes from the Shoppes of East Chase and 1.5 miles from the new Pike Road High School to be built in the near future.