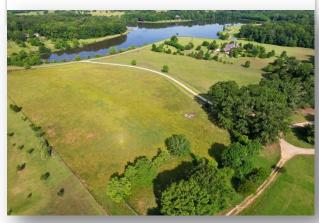

## **Butler Property**

10.84 acres +/Montgomery County

**LOCATION:** Milly Branch Road

**TERRAIN:** Gently rolling

LAND USE: Residential

PRICE: \$195,120 or \$18,000 per acre PRICE REDUCED!

**SPECIAL FEATURES:** This beautiful estate lot is located in the exclusive and restricted neighborhood of Milly Branch on Vaughn Road in The Town of Pike Road. The lot features some open pasture for horses and mature trees to accommodate a shady home site. The lot overlooks a beautiful 50 acre lake which produces trophy bass and blue gill. The private road winding through the community is monitored by security cameras. This quiet neighborhood is only 1 mile from the Outer Loop, 10 minutes from the Shoppes of East Chase and 1.5 miles from the new Pike Road High School to be built in the near future.