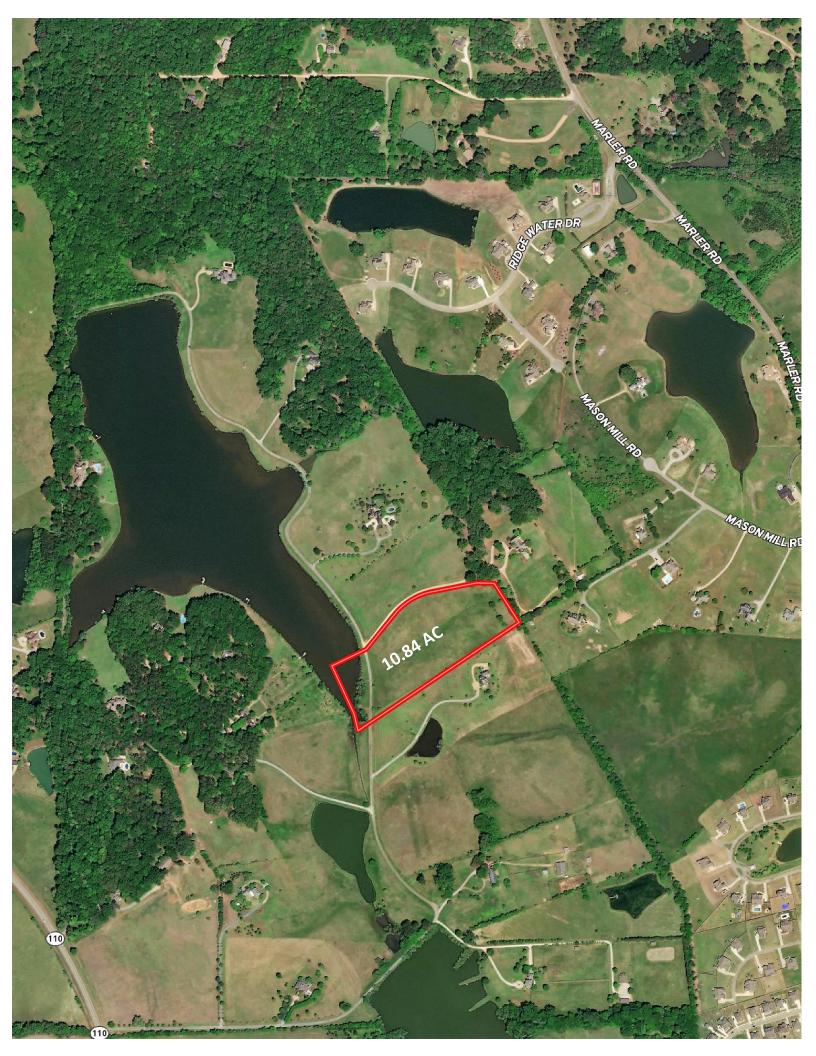

## **Butler Property**

10.84 acres +/Montgomery County

**LOCATION:** Milly Branch Road

**TERRAIN:** Gently rolling

LAND USE: Residential

PRICE: \$195,120 or \$18,000 per acre PRICE REDUCED!

**SPECIAL FEATURES:** This beautiful estate lot is located in the exclusive and restricted neighborhood of Milly Branch on Vaughn Road in The Town of Pike Road. The lot features some open pasture for horses and mature trees to accommodate a shady home site. The lot overlooks a beautiful 50 acre lake which produces trophy bass and blue gill. The private road winding through the community is monitored by security cameras. This quiet neighborhood is only 1 mile from the Outer Loop, 10 minutes from the Shoppes of East Chase and 1.5 miles from the new Pike Road High School to be built in the near future.