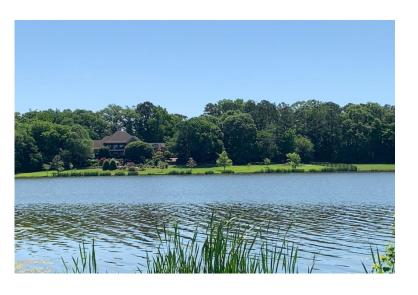

## **Butler Property**

10.84 acres +/Montgomery County

**LOCATION:** Milly Branch Road

**TERRAIN:** Gently rolling

LAND USE: Residential

PRICE: \$195,120 or \$18,000 per acre PRICE REDUCED!

**SPECIAL FEATURES:** This beautiful estate lot is located in the exclusive and restricted neighborhood of Milly Branch on Vaughn Road in The Town of Pike Road. The lot features some open pasture for horses and mature trees to accommodate a shady home site. The lot overlooks a beautiful 50 acre lake which produces trophy bass and blue gill. The private road winding through the community is monitored by security cameras. This quiet neighborhood is only 1 mile from the Outer Loop, 10 minutes from the Shoppes of East Chase and 1.5 miles from the new Pike Road High School to be built in the near future.