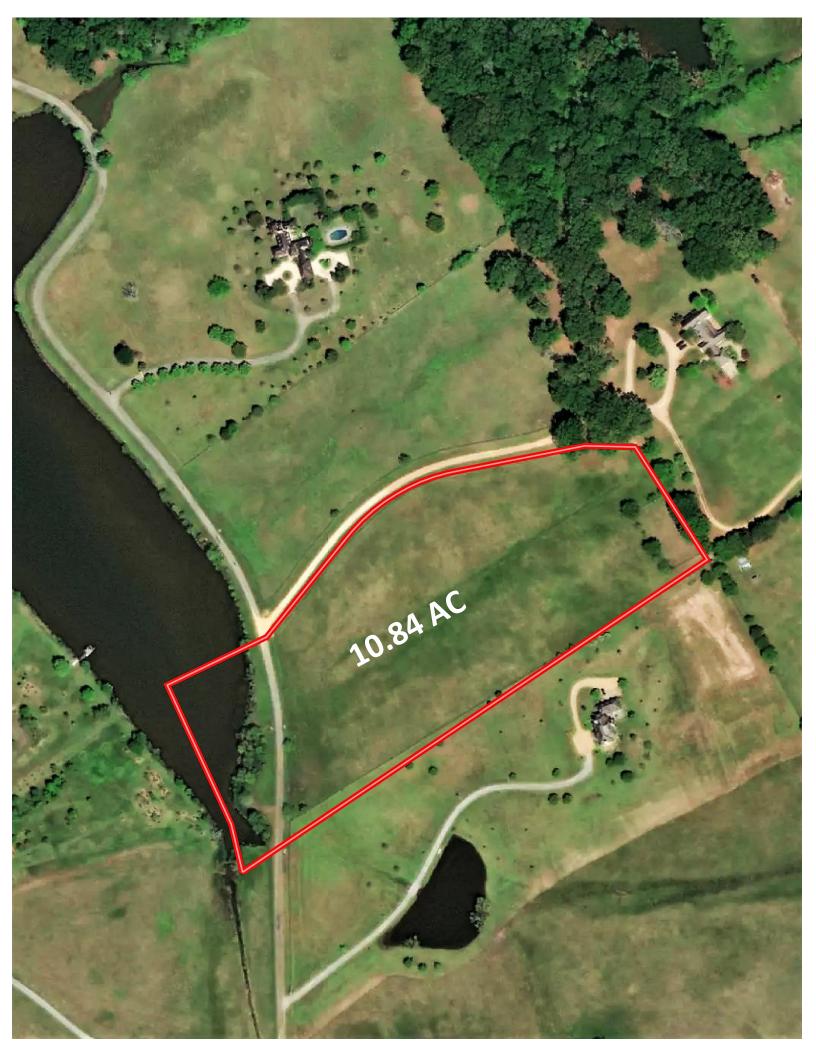

## **Butler Property**

10.84 acres +/Montgomery County

**LOCATION:** Milly Branch Road

**TERRAIN:** Gently rolling

LAND USE: Residential

PRICE: \$195,120 or \$18,000 per acre PRICE REDUCED!

**SPECIAL FEATURES:** This beautiful estate lot is located in the exclusive and restricted neighborhood of Milly Branch on Vaughn Road in The Town of Pike Road. The lot features some open pasture for horses and mature trees to accommodate a shady home site. The lot overlooks a beautiful 50 acre lake which produces trophy bass and blue gill. The private road winding through the community is monitored by security cameras. This quiet neighborhood is only 1 mile from the Outer Loop, 10 minutes from the Shoppes of East Chase and 1.5 miles from the new Pike Road High School to be built in the near future.