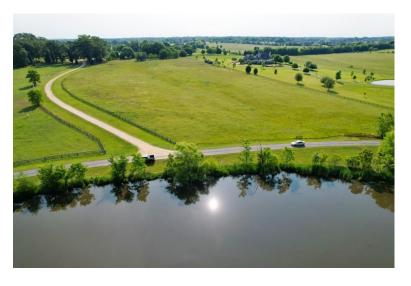

## **Butler Property**

10.84 acres +/Montgomery County

**LOCATION:** Milly Branch Road

**TERRAIN:** Gently rolling

LAND USE: Residential

PRICE: \$195,120 or \$18,000 per acre PRICE REDUCED!

**SPECIAL FEATURES:** This beautiful estate lot is located in the exclusive and restricted neighborhood of Milly Branch on Vaughn Road in The Town of Pike Road. The lot features some open pasture for horses and mature trees to accommodate a shady home site. The lot overlooks a beautiful 50 acre lake which produces trophy bass and blue gill. The private road winding through the community is monitored by security cameras. This quiet neighborhood is only 1 mile from the Outer Loop, 10 minutes from the Shoppes of East Chase and 1.5 miles from the new Pike Road High School to be built in the near future.