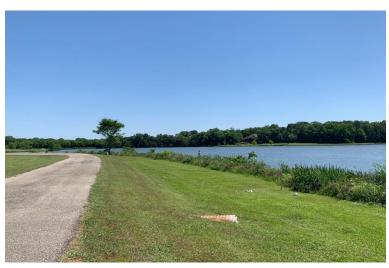

## **Butler Property**

10.84 acres +/Montgomery County

**LOCATION:** Milly Branch Road

**TERRAIN:** Gently rolling

LAND USE: Residential

PRICE: \$195,120 or \$18,000 per acre PRICE REDUCED!

**SPECIAL FEATURES:** This beautiful estate lot is located in the exclusive and restricted neighborhood of Milly Branch on Vaughn Road in The Town of Pike Road. The lot features some open pasture for horses and mature trees to accommodate a shady home site. The lot overlooks a beautiful 50 acre lake which produces trophy bass and blue gill. The private road winding through the community is monitored by security cameras. This quiet neighborhood is only 1 mile from the Outer Loop, 10 minutes from the Shoppes of East Chase and 1.5 miles from the new Pike Road High School to be built in the near future.