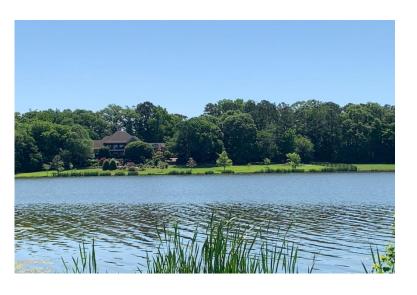

## **Butler Property**

11.79 acres +/Montgomery County

**LOCATION:** Milly Branch Road

**TERRAIN:** Gently rolling

LAND USE: Residential

PRICE: \$212,220 or \$18,000 per acre \*PRICE REDUCED!

**SPECIAL FEATURES:** This beautiful estate lot is located in the exclusive and restricted neighborhood of Milly Branch on Vaughn Road in The Town of Pike Road. The lot features some open pasture for horses and mature trees to accommodate a shady home site. The lot overlooks a beautiful 50 acre lake which produces trophy bass and blue gill. The private road winding through the community is monitored by security cameras. This quiet neighborhood is only 1 mile from the Outer Loop, 10 minutes from the Shoppes of East Chase and 1.5 miles from the new Pike Road High School to be built in the near future.