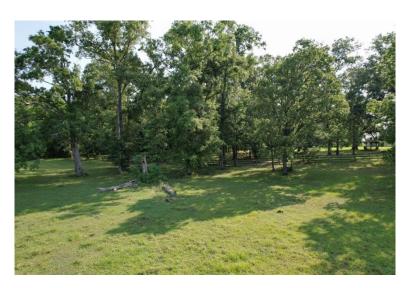

## **Butler Property**

11.79 acres +/Montgomery County

**LOCATION:** Milly Branch Road

**TERRAIN:** Gently rolling

LAND USE: Residential

PRICE: \$212,220 or \$18,000 per acre \*PRICE REDUCED!

**SPECIAL FEATURES:** This beautiful estate lot is located in the exclusive and restricted neighborhood of Milly Branch on Vaughn Road in The Town of Pike Road. The lot features some open pasture for horses and mature trees to accommodate a shady home site. The lot overlooks a beautiful 50 acre lake which produces trophy bass and blue gill. The private road winding through the community is monitored by security cameras. This quiet neighborhood is only 1 mile from the Outer Loop, 10 minutes from the Shoppes of East Chase and 1.5 miles from the new Pike Road High School to be built in the near future.