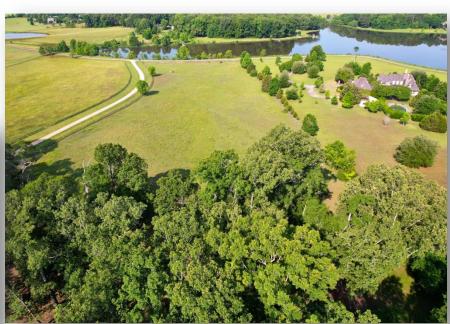

## **Butler Property**

11.79 acres +/Montgomery County

**LOCATION:** Milly Branch Road

**TERRAIN:** Gently rolling

LAND USE: Residential

PRICE: \$212,220 or \$18,000 per acre \*PRICE REDUCED!

**SPECIAL FEATURES:** This beautiful estate lot is located in the exclusive and restricted neighborhood of Milly Branch on Vaughn Road in The Town of Pike Road. The lot features some open pasture for horses and mature trees to accommodate a shady home site. The lot overlooks a beautiful 50 acre lake which produces trophy bass and blue gill. The private road winding through the community is monitored by security cameras. This quiet neighborhood is only 1 mile from the Outer Loop, 10 minutes from the Shoppes of East Chase and 1.5 miles from the new Pike Road High School to be built in the near future.