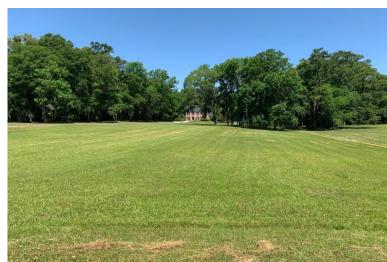

## **Butler Property**

11.79 acres +/Montgomery County

**LOCATION:** Milly Branch Road

**TERRAIN:** Gently rolling

LAND USE: Residential

PRICE: \$212,220 or \$18,000 per acre \*PRICE REDUCED!

**SPECIAL FEATURES:** This beautiful estate lot is located in the exclusive and restricted neighborhood of Milly Branch on Vaughn Road in The Town of Pike Road. The lot features some open pasture for horses and mature trees to accommodate a shady home site. The lot overlooks a beautiful 50 acre lake which produces trophy bass and blue gill. The private road winding through the community is monitored by security cameras. This quiet neighborhood is only 1 mile from the Outer Loop, 10 minutes from the Shoppes of East Chase and 1.5 miles from the new Pike Road High School to be built in the near future.