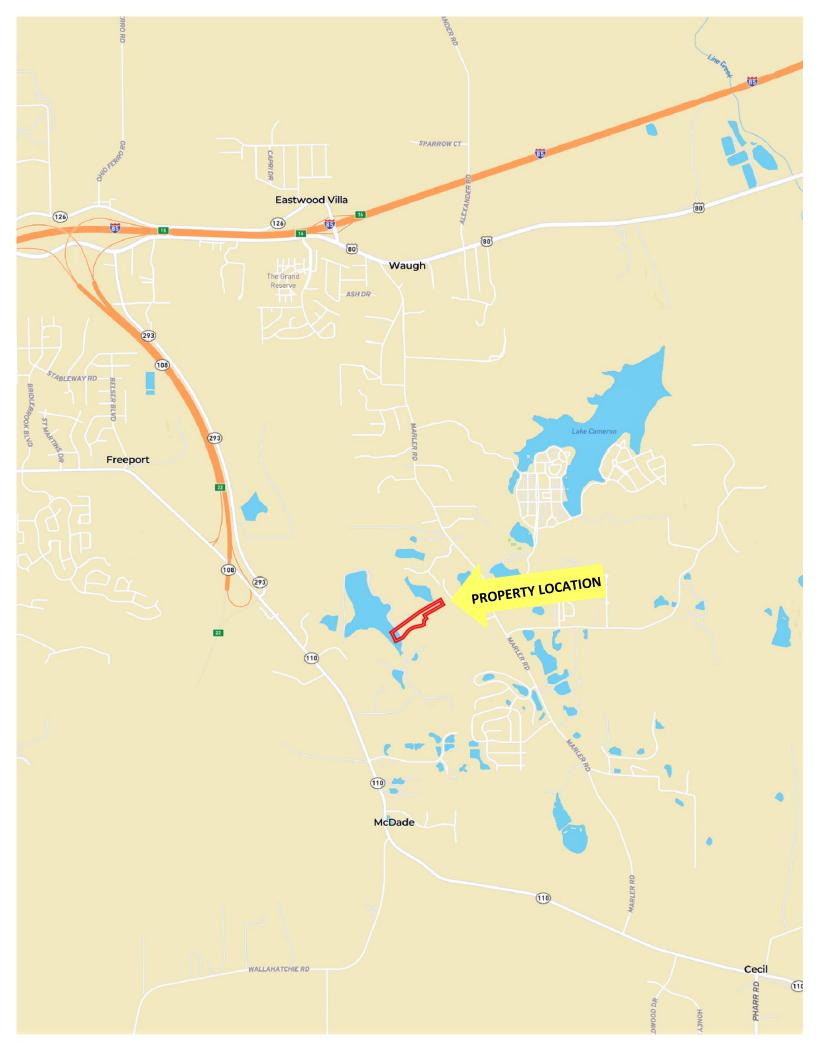

## **Butler Property**

11.79 acres +/Montgomery County

**LOCATION:** Milly Branch Road

**TERRAIN:** Gently rolling

LAND USE: Residential

PRICE: \$212,220 or \$18,000 per acre \*PRICE REDUCED!

**SPECIAL FEATURES:** This beautiful estate lot is located in the exclusive and restricted neighborhood of Milly Branch on Vaughn Road in The Town of Pike Road. The lot features some open pasture for horses and mature trees to accommodate a shady home site. The lot overlooks a beautiful 50 acre lake which produces trophy bass and blue gill. The private road winding through the community is monitored by security cameras. This quiet neighborhood is only 1 mile from the Outer Loop, 10 minutes from the Shoppes of East Chase and 1.5 miles from the new Pike Road High School to be built in the near future.