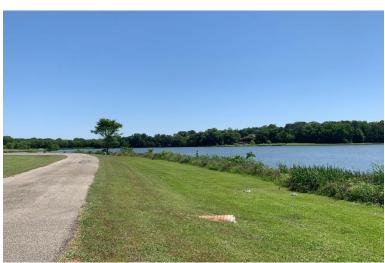

## **Butler Property**

11.79 acres +/Montgomery County

**LOCATION:** Milly Branch Road

**TERRAIN:** Gently rolling

LAND USE: Residential

PRICE: \$212,220 or \$18,000 per acre \*PRICE REDUCED!

**SPECIAL FEATURES:** This beautiful estate lot is located in the exclusive and restricted neighborhood of Milly Branch on Vaughn Road in The Town of Pike Road. The lot features some open pasture for horses and mature trees to accommodate a shady home site. The lot overlooks a beautiful 50 acre lake which produces trophy bass and blue gill. The private road winding through the community is monitored by security cameras. This quiet neighborhood is only 1 mile from the Outer Loop, 10 minutes from the Shoppes of East Chase and 1.5 miles from the new Pike Road High School to be built in the near future.