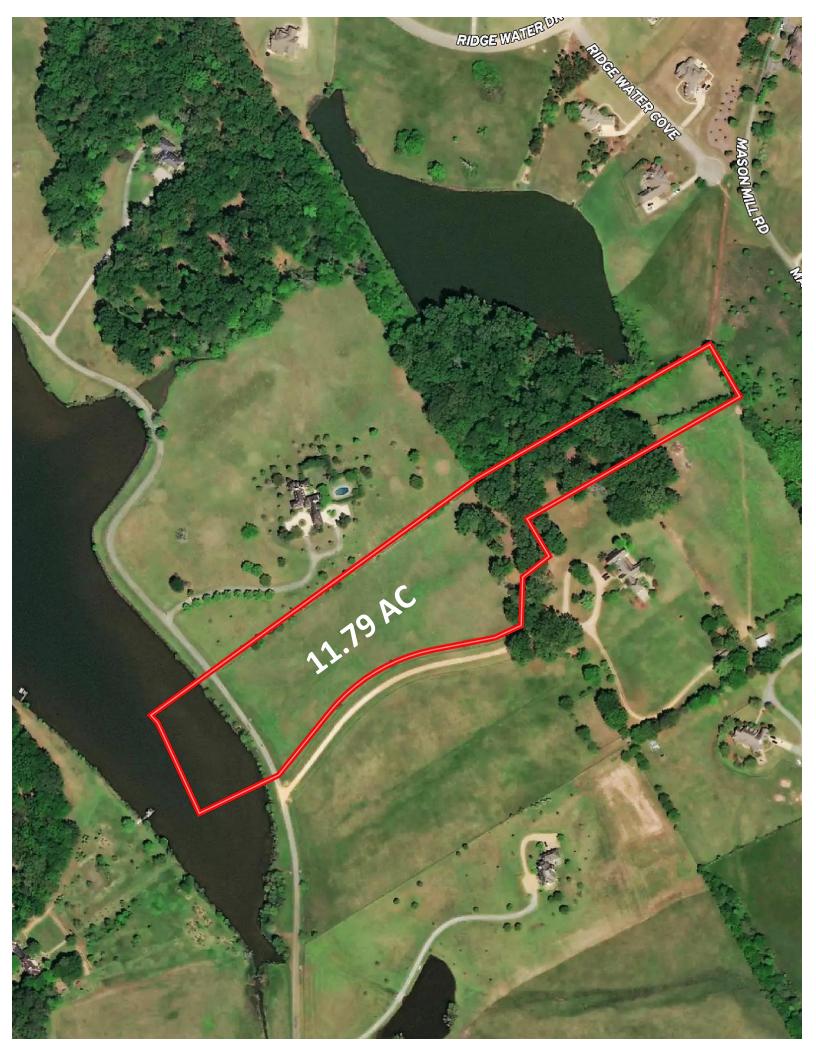

## **Butler Property**

11.79 acres +/Montgomery County

**LOCATION:** Milly Branch Road

**TERRAIN:** Gently rolling

LAND USE: Residential

PRICE: \$212,220 or \$18,000 per acre \*PRICE REDUCED!

**SPECIAL FEATURES:** This beautiful estate lot is located in the exclusive and restricted neighborhood of Milly Branch on Vaughn Road in The Town of Pike Road. The lot features some open pasture for horses and mature trees to accommodate a shady home site. The lot overlooks a beautiful 50 acre lake which produces trophy bass and blue gill. The private road winding through the community is monitored by security cameras. This quiet neighborhood is only 1 mile from the Outer Loop, 10 minutes from the Shoppes of East Chase and 1.5 miles from the new Pike Road High School to be built in the near future.