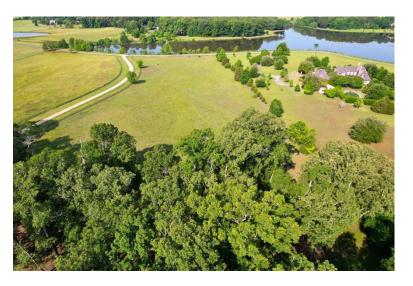

## **Butler Property**

11.79 acres +/Montgomery County

**LOCATION:** Milly Branch Road

**TERRAIN:** Gently rolling

LAND USE: Residential

PRICE: \$212,220 or \$18,000 per acre \*PRICE REDUCED!

**SPECIAL FEATURES:** This beautiful estate lot is located in the exclusive and restricted neighborhood of Milly Branch on Vaughn Road in The Town of Pike Road. The lot features some open pasture for horses and mature trees to accommodate a shady home site. The lot overlooks a beautiful 50 acre lake which produces trophy bass and blue gill. The private road winding through the community is monitored by security cameras. This quiet neighborhood is only 1 mile from the Outer Loop, 10 minutes from the Shoppes of East Chase and 1.5 miles from the new Pike Road High School to be built in the near future.