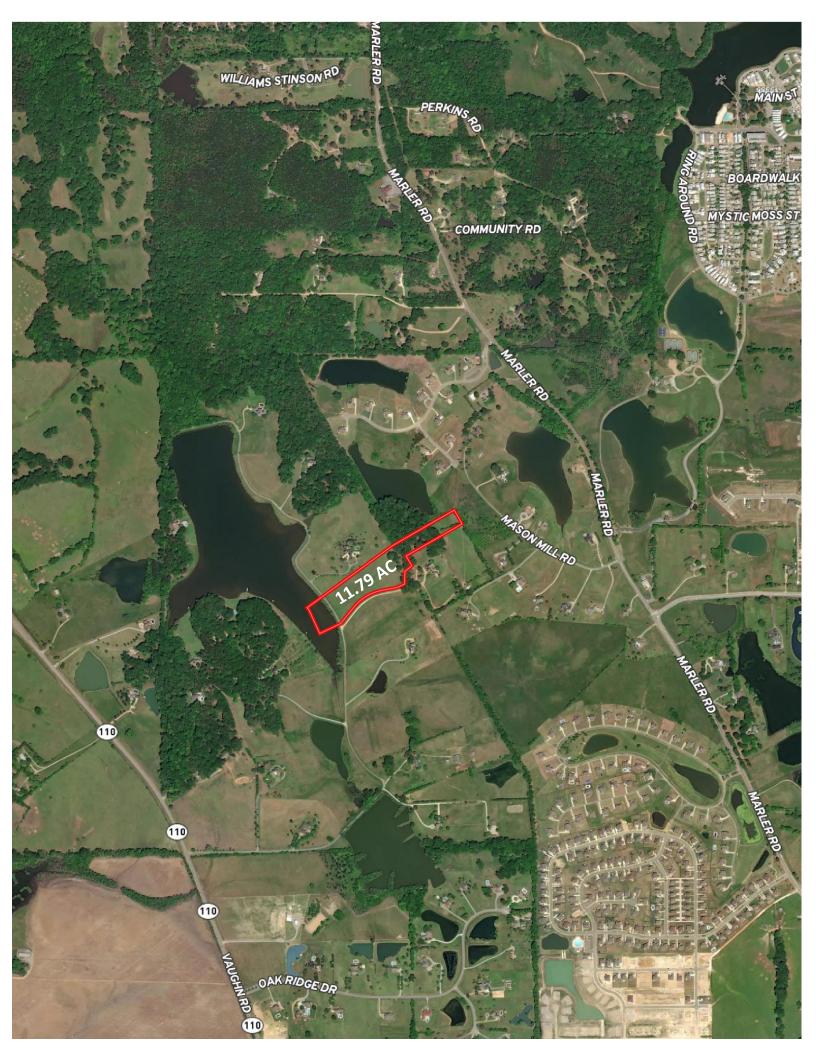

## **Butler Property**

11.79 acres +/Montgomery County

**LOCATION:** Milly Branch Road

**TERRAIN:** Gently rolling

LAND USE: Residential

PRICE: \$212,220 or \$18,000 per acre \*PRICE REDUCED!

**SPECIAL FEATURES:** This beautiful estate lot is located in the exclusive and restricted neighborhood of Milly Branch on Vaughn Road in The Town of Pike Road. The lot features some open pasture for horses and mature trees to accommodate a shady home site. The lot overlooks a beautiful 50 acre lake which produces trophy bass and blue gill. The private road winding through the community is monitored by security cameras. This quiet neighborhood is only 1 mile from the Outer Loop, 10 minutes from the Shoppes of East Chase and 1.5 miles from the new Pike Road High School to be built in the near future.