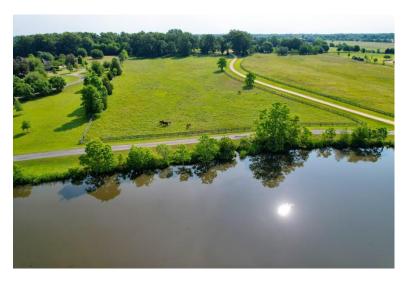

## **Butler Property**

11.79 acres +/Montgomery County

**LOCATION:** Milly Branch Road

**TERRAIN:** Gently rolling

LAND USE: Residential

PRICE: \$212,220 or \$18,000 per acre \*PRICE REDUCED!

**SPECIAL FEATURES:** This beautiful estate lot is located in the exclusive and restricted neighborhood of Milly Branch on Vaughn Road in The Town of Pike Road. The lot features some open pasture for horses and mature trees to accommodate a shady home site. The lot overlooks a beautiful 50 acre lake which produces trophy bass and blue gill. The private road winding through the community is monitored by security cameras. This quiet neighborhood is only 1 mile from the Outer Loop, 10 minutes from the Shoppes of East Chase and 1.5 miles from the new Pike Road High School to be built in the near future.