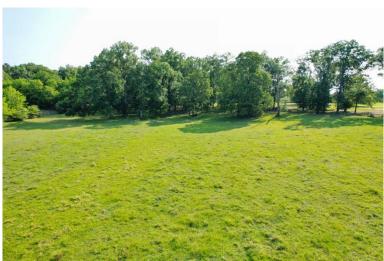

## **Butler Property**

11.79 acres +/Montgomery County

**LOCATION:** Milly Branch Road

**TERRAIN:** Gently rolling

LAND USE: Residential

PRICE: \$212,220 or \$18,000 per acre \*PRICE REDUCED!

**SPECIAL FEATURES:** This beautiful estate lot is located in the exclusive and restricted neighborhood of Milly Branch on Vaughn Road in The Town of Pike Road. The lot features some open pasture for horses and mature trees to accommodate a shady home site. The lot overlooks a beautiful 50 acre lake which produces trophy bass and blue gill. The private road winding through the community is monitored by security cameras. This quiet neighborhood is only 1 mile from the Outer Loop, 10 minutes from the Shoppes of East Chase and 1.5 miles from the new Pike Road High School to be built in the near future.