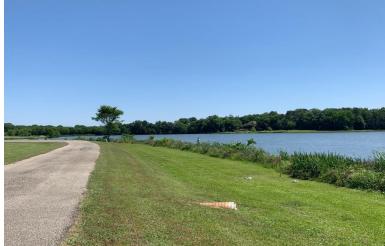

LAND USE: Residential

PRICE: \$237,500 or \$19,000 per acre PRICE REDUCED!

**SPECIAL FEATURES:** This beautiful estate lot is located in the exclusive and restricted neighborhood of Milly Branch on Vaughn Road in The Town of Pike Road. The lot features some open pasture for horses and long, panoramic views. The lot overlooks a beautiful 50 acre lake which produces trophy bass and blue gill. The private road winding through the community is monitored by security cameras. This quiet neighborhood is only 1 mile from the Outer Loop, 10 minutes from the Shoppes of East Chase and 1.5 miles from the new Pike Road High School to be built in the near future. This lot can be combined with the adjacent 12.5 acre lot making a spacious 25 +/- acre parcel.