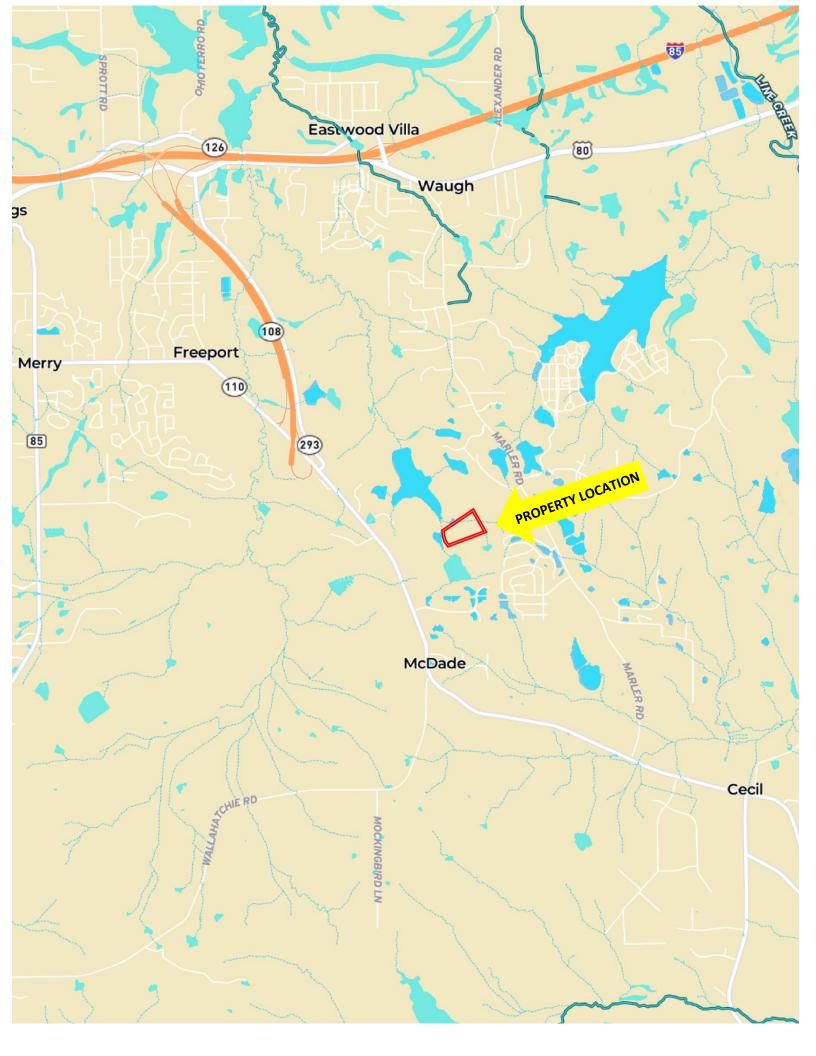

JOHN HALL & COMPANY

LAND • COMMERCIAL • INVESTMENT PROPERTY WWW.JOHNHALLCO.COM

Pete Hall 334.312.7099 pete@johnhallco.com

Butler Parcel "A" 12.5 acres +/-Montgomery County

LOCATION: Milly Branch Road

TERRAIN: Gently rolling

LAND USE: Residential

PRICE: \$237,500 or \$19,000 per acre PRICE REDUCED!

**SPECIAL FEATURES:** This beautiful estate lot is located in the exclusive and restricted neighborhood of Milly Branch on Vaughn Road in The Town of Pike Road. The lot features some open pasture for horses and long, panoramic views. The lot overlooks a beautiful 50 acre lake which produces trophy bass and blue gill. The private road winding through the community is monitored by security cameras. This quiet neighborhood is only 1 mile from the Outer Loop, 10 minutes from the Shoppes of East Chase and 1.5 miles from the new Pike Road High School to be built in the near future. This lot can be combined with the adjacent 12.5 acre lot making a spacious 25 +/- acre parcel.