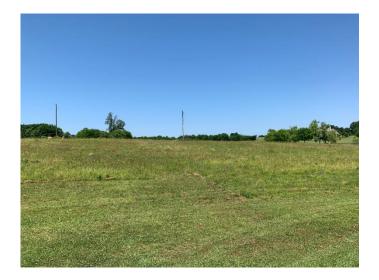

LAND USE: Residential

PRICE: \$237,500 or \$19,000 per acre PRICE REDUCED!

**SPECIAL FEATURES:** This beautiful estate lot is located in the exclusive and restricted neighborhood of Milly Branch on Vaughn Road in The Town of Pike Road. The lot features some open pasture for horses and long, panoramic views. The lot overlooks a beautiful 50 acre lake which produces trophy bass and blue gill. The private road winding through the community is monitored by security cameras. This quiet neighborhood is only 1 mile from the Outer Loop, 10 minutes from the Shoppes of East Chase and 1.5 miles from the new Pike Road High School to be built in the near future. This lot can be combined with the adjacent 12.5 acre lot making a spacious 25 +/- acre parcel.