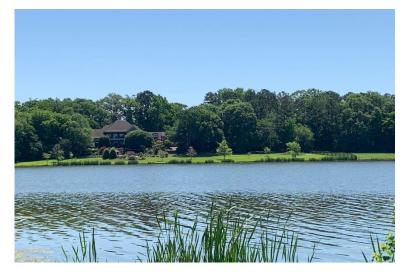

LAND USE: Residential

PRICE: \$237,500 or \$19,000 per acre PRICE REDUCED!

**SPECIAL FEATURES:** This beautiful estate lot is located in the exclusive and restricted neighborhood of Milly Branch on Vaughn Road in The Town of Pike Road. The lot features some open pasture for horses and long, panoramic views. The lot overlooks a beautiful 50 acre lake which produces trophy bass and blue gill. The private road winding through the community is monitored by security cameras. This quiet neighborhood is only 1 mile from the Outer Loop, 10 minutes from the Shoppes of East Chase and 1.5 miles from the new Pike Road High School to be built in the near future. This lot can be combined with the adjacent 12.5 acre lot making a spacious 25 +/- acre parcel.