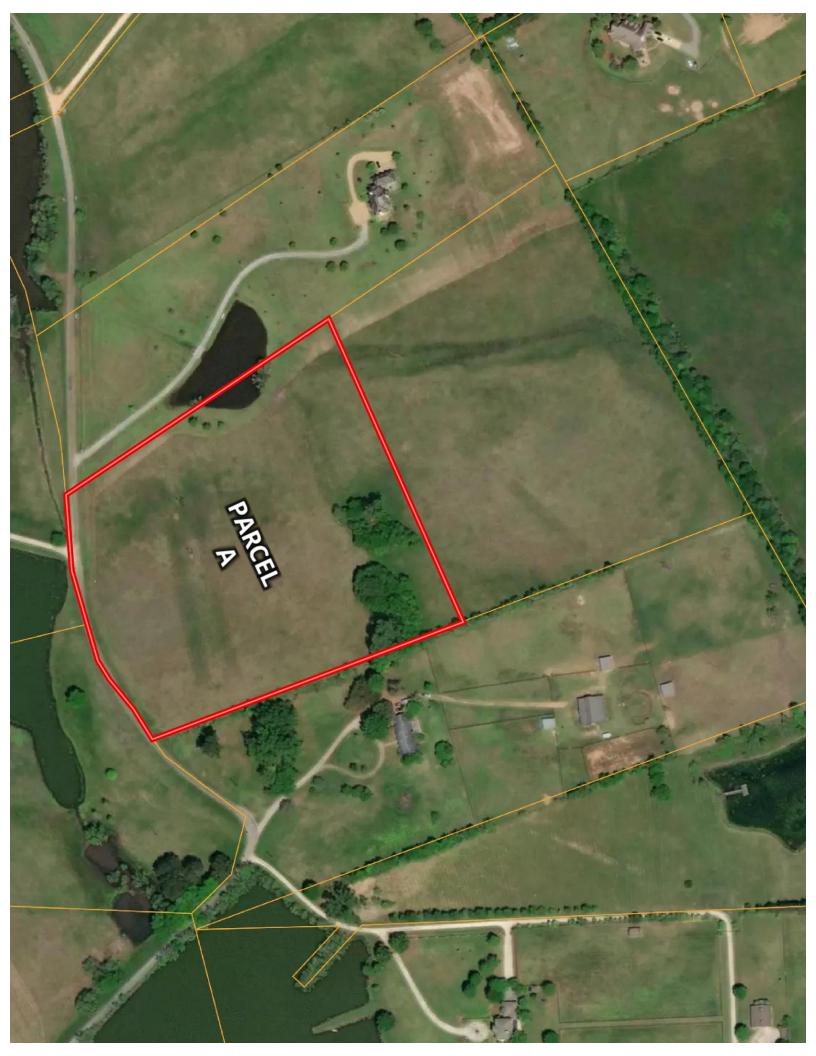

JOHN HALL & COMPANY

LAND • COMMERCIAL • INVESTMENT PROPERTY WWW.JOHNHALLCO.COM

Pete Hall 334.312.7099 pete@johnhallco.com

Butler Parcel "A" 12.5 acres +/-Montgomery County

LOCATION: Milly Branch Road

TERRAIN: Gently rolling

LAND USE: Residential

PRICE: \$237,500 or \$19,000 per acre PRICE REDUCED!

**SPECIAL FEATURES:** This beautiful estate lot is located in the exclusive and restricted neighborhood of Milly Branch on Vaughn Road in The Town of Pike Road. The lot features some open pasture for horses and long, panoramic views. The lot overlooks a beautiful 50 acre lake which produces trophy bass and blue gill. The private road winding through the community is monitored by security cameras. This quiet neighborhood is only 1 mile from the Outer Loop, 10 minutes from the Shoppes of East Chase and 1.5 miles from the new Pike Road High School to be built in the near future. This lot can be combined with the adjacent 12.5 acre lot making a spacious 25 +/- acre parcel.