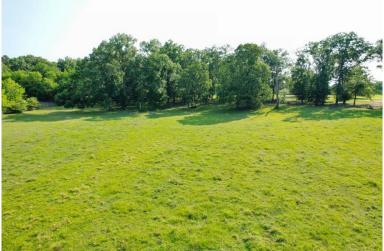

LAND USE: Residential

PRICE: \$237,500 or \$19,000 per acre PRICE REDUCED!

**SPECIAL FEATURES:** This beautiful estate lot is located in the exclusive and restricted neighborhood of Milly Branch on Vaughn Road in The Town of Pike Road. The lot features some open pasture for horses and long, panoramic views. The lot overlooks a beautiful 50 acre lake which produces trophy bass and blue gill. The private road winding through the community is monitored by security cameras. This quiet neighborhood is only 1 mile from the Outer Loop, 10 minutes from the Shoppes of East Chase and 1.5 miles from the new Pike Road High School to be built in the near future. This lot can be combined with the adjacent 12.5 acre lot making a spacious 25 +/- acre parcel.