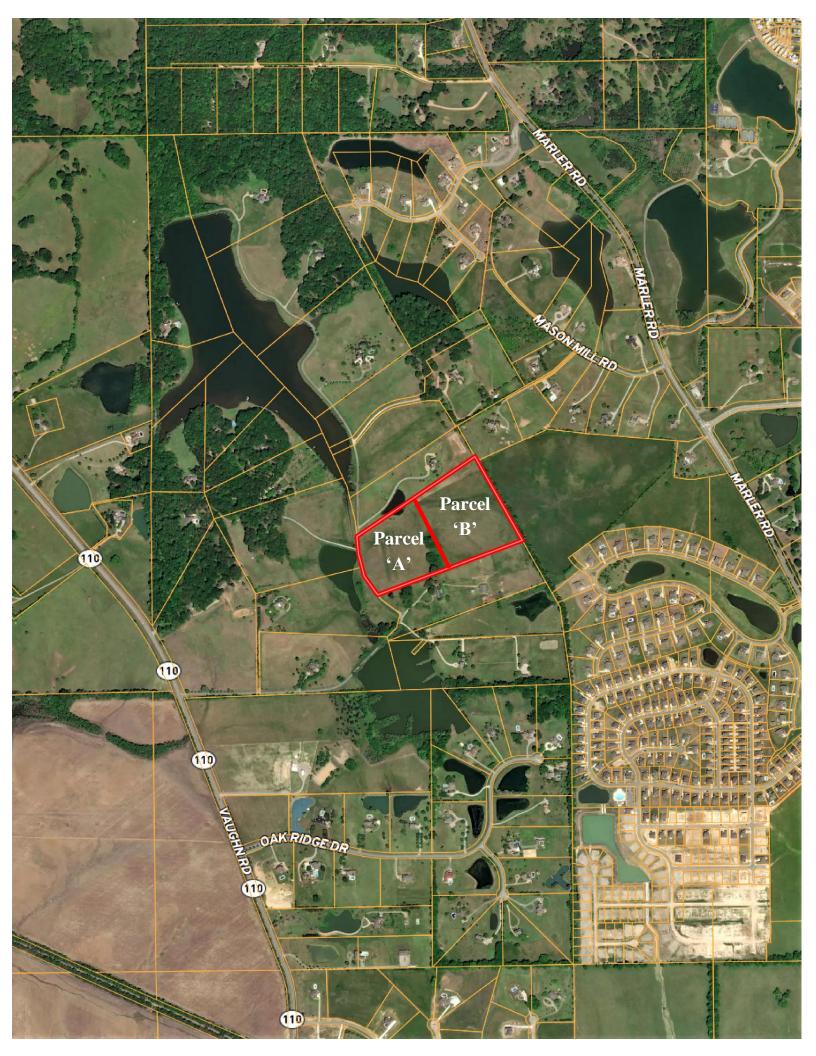

LAND USE: Residential

PRICE: \$237,500 or \$19,000 per acre PRICE REDUCED!

**SPECIAL FEATURES:** This beautiful estate lot is located in the exclusive and restricted neighborhood of Milly Branch on Vaughn Road in The Town of Pike Road. The lot features some open pasture for horses and long, panoramic views. The lot overlooks a beautiful 50 acre lake which produces trophy bass and blue gill. The private road winding through the community is monitored by security cameras. This quiet neighborhood is only 1 mile from the Outer Loop, 10 minutes from the Shoppes of East Chase and 1.5 miles from the new Pike Road High School to be built in the near future. This lot can be combined with the adjacent 12.5 acre lot making a spacious 25 +/- acre parcel.