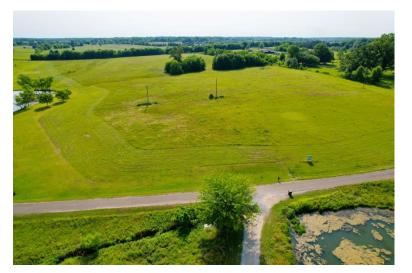

LAND USE: Residential

PRICE: \$237,500 or \$19,000 per acre PRICE REDUCED!

**SPECIAL FEATURES:** This beautiful estate lot is located in the exclusive and restricted neighborhood of Milly Branch on Vaughn Road in The Town of Pike Road. The lot features some open pasture for horses and long, panoramic views. The lot overlooks a beautiful 50 acre lake which produces trophy bass and blue gill. The private road winding through the community is monitored by security cameras. This quiet neighborhood is only 1 mile from the Outer Loop, 10 minutes from the Shoppes of East Chase and 1.5 miles from the new Pike Road High School to be built in the near future. This lot can be combined with the adjacent 12.5 acre lot making a spacious 25 +/- acre parcel.