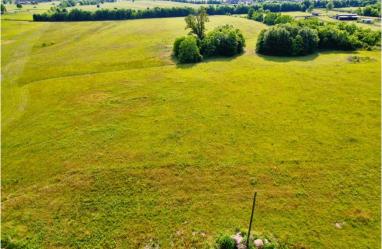

LAND USE: Residential

PRICE: \$237,500 or \$19,000 per acre PRICE REDUCED!

**SPECIAL FEATURES:** This beautiful estate lot is located in the exclusive and restricted neighborhood of Milly Branch on Vaughn Road in The Town of Pike Road. The lot features some open pasture for horses and long, panoramic views. The lot overlooks a beautiful 50 acre lake which produces trophy bass and blue gill. The private road winding through the community is monitored by security cameras. This quiet neighborhood is only 1 mile from the Outer Loop, 10 minutes from the Shoppes of East Chase and 1.5 miles from the new Pike Road High School to be built in the near future. This lot can be combined with the adjacent 12.5 acre lot making a spacious 25 +/- acre parcel.