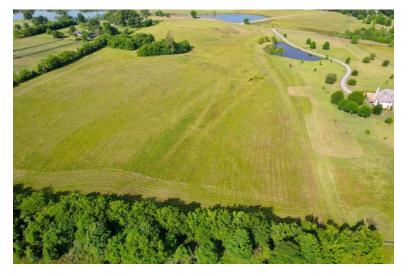

LAND USE: Residential

PRICE: \$237,500 or \$19,000 per acre PRICE REDUCED!

**SPECIAL FEATURES:** This beautiful estate lot is located in the exclusive and restricted neighborhood of Milly Branch on Vaughn Road in The Town of Pike Road. The lot features some open pasture for horses and long, panoramic views. The lot overlooks a beautiful 50 acre lake which produces trophy bass and blue gill. The private road winding through the community is monitored by security cameras. This quiet neighborhood is only 1 mile from the Outer Loop, 10 minutes from the Shoppes of East Chase and 1.5 miles from the new Pike Road High School to be built in the near future. This lot can be combined with the adjacent 12.5 acre lot making a spacious 25 +/- acre parcel.