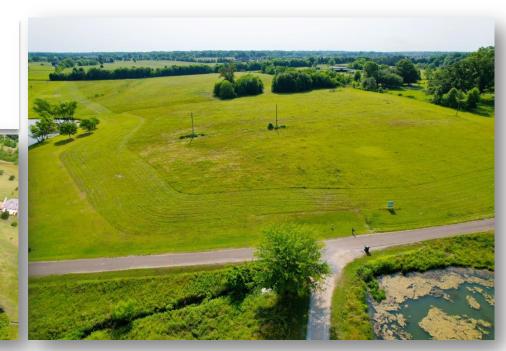

LAND USE: Residential

PRICE: \$237,500 or \$19,000 per acre PRICE REDUCED!

**SPECIAL FEATURES:** This beautiful estate lot is located in the exclusive and restricted neighborhood of Milly Branch on Vaughn Road in The Town of Pike Road. The lot features some open pasture for horses and long, panoramic views. The lot overlooks a beautiful 50 acre lake which produces trophy bass and blue gill. The private road winding through the community is monitored by security cameras. This quiet neighborhood is only 1 mile from the Outer Loop, 10 minutes from the Shoppes of East Chase and 1.5 miles from the new Pike Road High School to be built in the near future. This lot can be combined with the adjacent 12.5 acre lot making a spacious 25 +/- acre parcel.