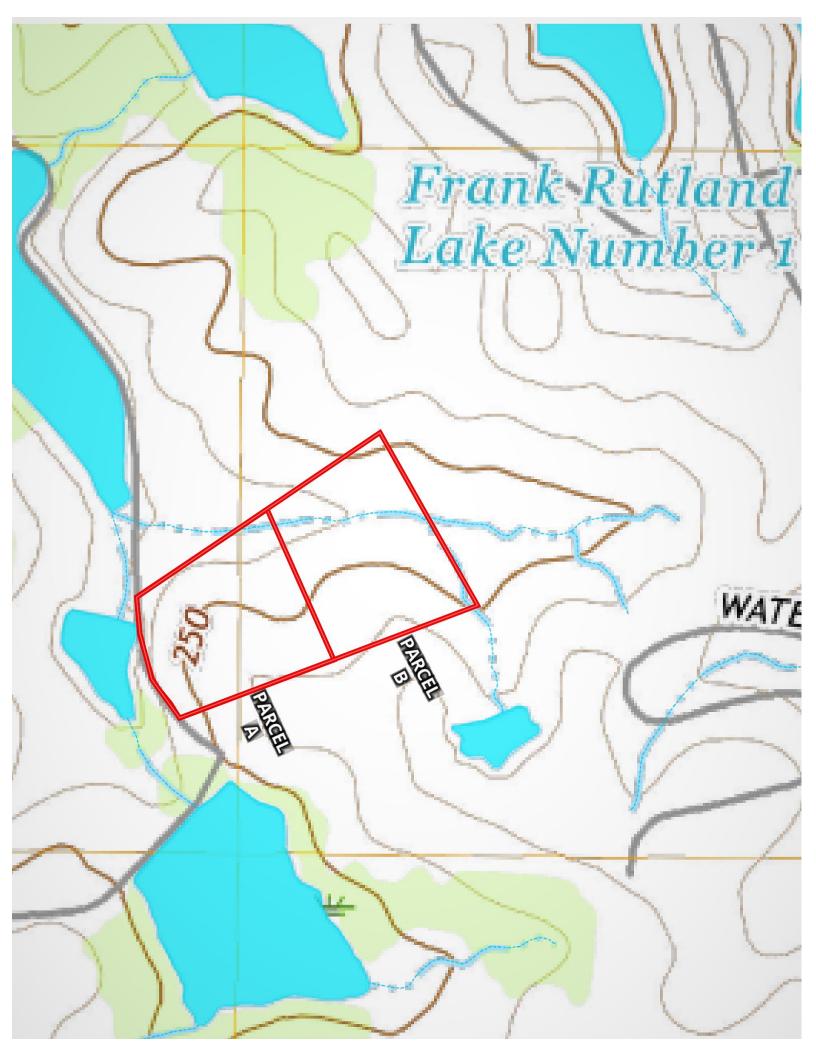

JOHN HALL & COMPANY

LAND • COMMERCIAL • INVESTMENT PROPERTY WWW.JOHNHALLCO.COM

Pete Hall 334.312.7099 pete@johnhallco.com

Butler Parcel "A" 12.5 acres +/-Montgomery County

LOCATION: Milly Branch Road

TERRAIN: Gently rolling

LAND USE: Residential

PRICE: \$237,500 or \$19,000 per acre PRICE REDUCED!

**SPECIAL FEATURES:** This beautiful estate lot is located in the exclusive and restricted neighborhood of Milly Branch on Vaughn Road in The Town of Pike Road. The lot features some open pasture for horses and long, panoramic views. The lot overlooks a beautiful 50 acre lake which produces trophy bass and blue gill. The private road winding through the community is monitored by security cameras. This quiet neighborhood is only 1 mile from the Outer Loop, 10 minutes from the Shoppes of East Chase and 1.5 miles from the new Pike Road High School to be built in the near future. This lot can be combined with the adjacent 12.5 acre lot making a spacious 25 +/- acre parcel.