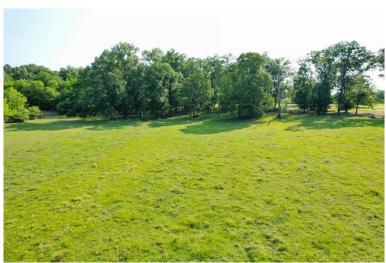

## Butler Parcel "B"

12.5 acres +/Montgomery County

**LOCATION:** Milly Branch Road

**TERRAIN:** Gently rolling

LAND USE: Residential

**PRICE:** \$237,500 or \$19,000 per acre **PRICE REDUCED!** 

**SPECIAL FEATURES:** This beautiful estate lot is located in the exclusive and restricted neighborhood of Milly Branch on Vaughn Road in The Town of Pike Road. The lot features some open pasture for horses and long, panoramic views. The lot overlooks a beautiful 50 acre lake which produces trophy bass and blue gill. The private road winding through the community is monitored by security cameras. This quiet neighborhood is only 1 mile from the Outer Loop, 10 minutes from the Shoppes of East Chase and 1.5 miles from the new Pike Road High School to be built in the near future. This lot can be combined with the adjacent 12.5 acre lot making a spacious 25 +/- acre parcel.