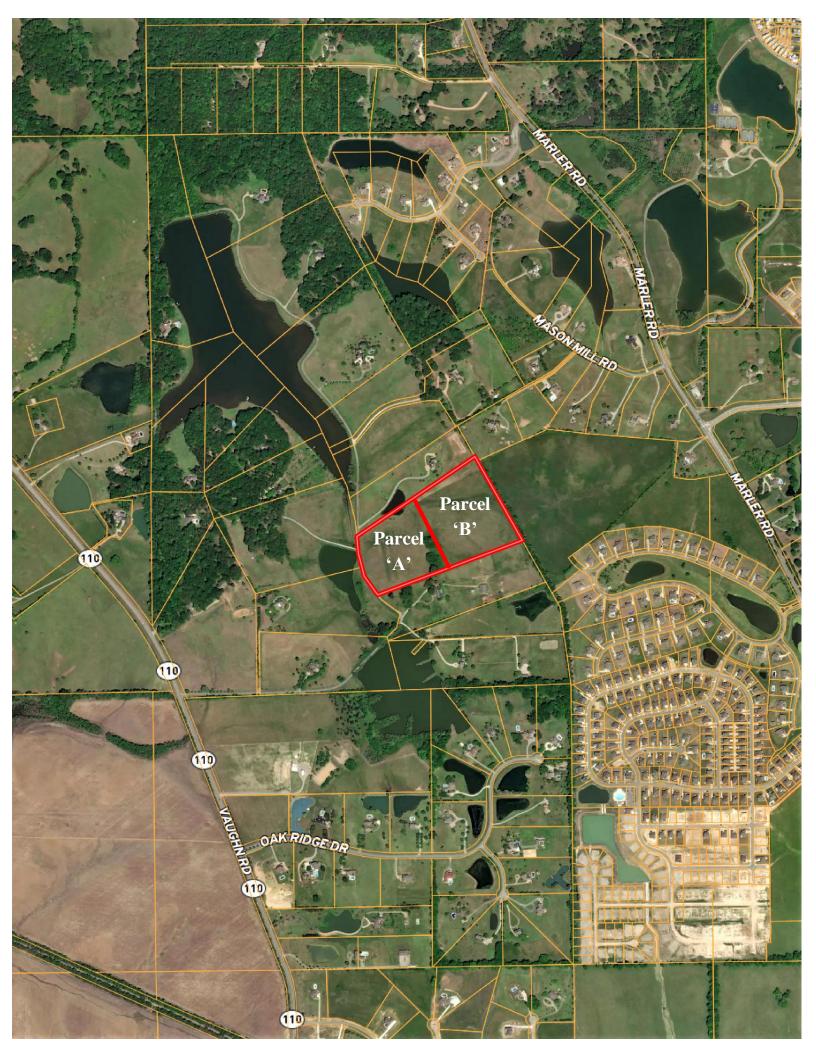

## Butler Parcel "B"

12.5 acres +/Montgomery County

**LOCATION:** Milly Branch Road

**TERRAIN:** Gently rolling

LAND USE: Residential

**PRICE:** \$237,500 or \$19,000 per acre **PRICE REDUCED!** 

**SPECIAL FEATURES:** This beautiful estate lot is located in the exclusive and restricted neighborhood of Milly Branch on Vaughn Road in The Town of Pike Road. The lot features some open pasture for horses and long, panoramic views. The lot overlooks a beautiful 50 acre lake which produces trophy bass and blue gill. The private road winding through the community is monitored by security cameras. This quiet neighborhood is only 1 mile from the Outer Loop, 10 minutes from the Shoppes of East Chase and 1.5 miles from the new Pike Road High School to be built in the near future. This lot can be combined with the adjacent 12.5 acre lot making a spacious 25 +/- acre parcel.