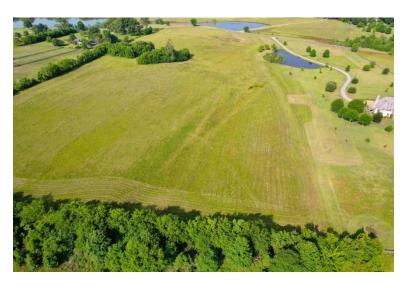

## Butler Parcel "B"

12.5 acres +/Montgomery County

**LOCATION:** Milly Branch Road

**TERRAIN:** Gently rolling

LAND USE: Residential

**PRICE:** \$237,500 or \$19,000 per acre **PRICE REDUCED!** 

**SPECIAL FEATURES:** This beautiful estate lot is located in the exclusive and restricted neighborhood of Milly Branch on Vaughn Road in The Town of Pike Road. The lot features some open pasture for horses and long, panoramic views. The lot overlooks a beautiful 50 acre lake which produces trophy bass and blue gill. The private road winding through the community is monitored by security cameras. This quiet neighborhood is only 1 mile from the Outer Loop, 10 minutes from the Shoppes of East Chase and 1.5 miles from the new Pike Road High School to be built in the near future. This lot can be combined with the adjacent 12.5 acre lot making a spacious 25 +/- acre parcel.