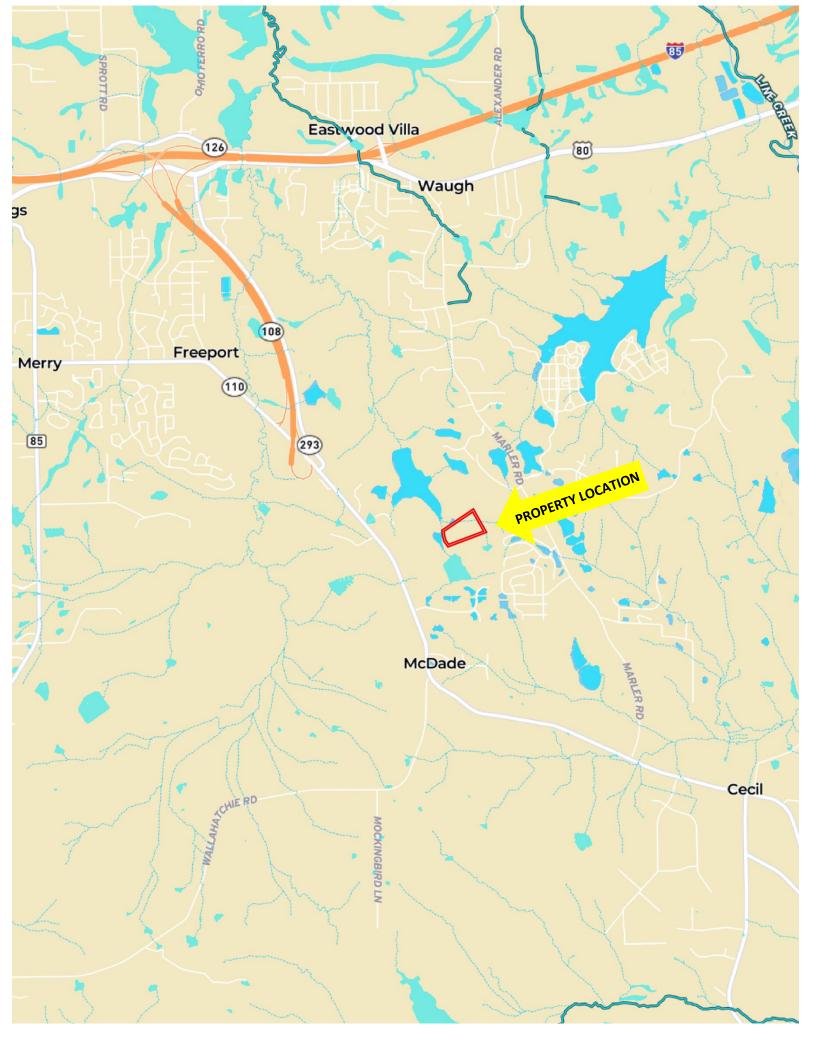

## Butler Parcel "B"

12.5 acres +/Montgomery County

**LOCATION:** Milly Branch Road

**TERRAIN:** Gently rolling

LAND USE: Residential

**PRICE:** \$237,500 or \$19,000 per acre **PRICE REDUCED!** 

**SPECIAL FEATURES:** This beautiful estate lot is located in the exclusive and restricted neighborhood of Milly Branch on Vaughn Road in The Town of Pike Road. The lot features some open pasture for horses and long, panoramic views. The lot overlooks a beautiful 50 acre lake which produces trophy bass and blue gill. The private road winding through the community is monitored by security cameras. This quiet neighborhood is only 1 mile from the Outer Loop, 10 minutes from the Shoppes of East Chase and 1.5 miles from the new Pike Road High School to be built in the near future. This lot can be combined with the adjacent 12.5 acre lot making a spacious 25 +/- acre parcel.