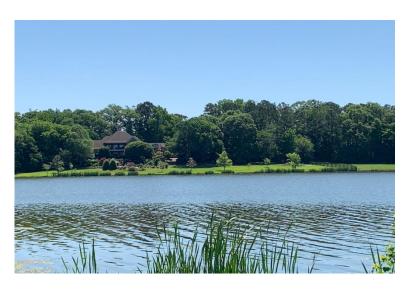

## Butler Parcel "B"

12.5 acres +/Montgomery County

**LOCATION:** Milly Branch Road

**TERRAIN:** Gently rolling

LAND USE: Residential

**PRICE:** \$237,500 or \$19,000 per acre **PRICE REDUCED!** 

**SPECIAL FEATURES:** This beautiful estate lot is located in the exclusive and restricted neighborhood of Milly Branch on Vaughn Road in The Town of Pike Road. The lot features some open pasture for horses and long, panoramic views. The lot overlooks a beautiful 50 acre lake which produces trophy bass and blue gill. The private road winding through the community is monitored by security cameras. This quiet neighborhood is only 1 mile from the Outer Loop, 10 minutes from the Shoppes of East Chase and 1.5 miles from the new Pike Road High School to be built in the near future. This lot can be combined with the adjacent 12.5 acre lot making a spacious 25 +/- acre parcel.