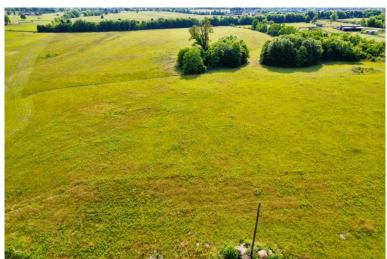

## Butler Parcel "B"

12.5 acres +/Montgomery County

**LOCATION:** Milly Branch Road

**TERRAIN:** Gently rolling

LAND USE: Residential

**PRICE:** \$237,500 or \$19,000 per acre **PRICE REDUCED!** 

**SPECIAL FEATURES:** This beautiful estate lot is located in the exclusive and restricted neighborhood of Milly Branch on Vaughn Road in The Town of Pike Road. The lot features some open pasture for horses and long, panoramic views. The lot overlooks a beautiful 50 acre lake which produces trophy bass and blue gill. The private road winding through the community is monitored by security cameras. This quiet neighborhood is only 1 mile from the Outer Loop, 10 minutes from the Shoppes of East Chase and 1.5 miles from the new Pike Road High School to be built in the near future. This lot can be combined with the adjacent 12.5 acre lot making a spacious 25 +/- acre parcel.