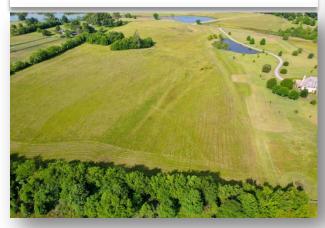

## Butler Parcel "B"

12.5 acres +/Montgomery County

**LOCATION:** Milly Branch Road

**TERRAIN:** Gently rolling

LAND USE: Residential

**PRICE:** \$237,500 or \$19,000 per acre **PRICE REDUCED!** 

**SPECIAL FEATURES:** This beautiful estate lot is located in the exclusive and restricted neighborhood of Milly Branch on Vaughn Road in The Town of Pike Road. The lot features some open pasture for horses and long, panoramic views. The lot overlooks a beautiful 50 acre lake which produces trophy bass and blue gill. The private road winding through the community is monitored by security cameras. This quiet neighborhood is only 1 mile from the Outer Loop, 10 minutes from the Shoppes of East Chase and 1.5 miles from the new Pike Road High School to be built in the near future. This lot can be combined with the adjacent 12.5 acre lot making a spacious 25 +/- acre parcel.