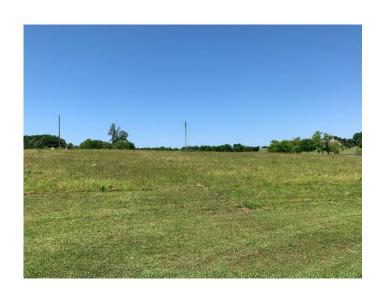

## Butler Parcel "B"

12.5 acres +/Montgomery County

**LOCATION:** Milly Branch Road

**TERRAIN:** Gently rolling

LAND USE: Residential

**PRICE:** \$237,500 or \$19,000 per acre **PRICE REDUCED!** 

**SPECIAL FEATURES:** This beautiful estate lot is located in the exclusive and restricted neighborhood of Milly Branch on Vaughn Road in The Town of Pike Road. The lot features some open pasture for horses and long, panoramic views. The lot overlooks a beautiful 50 acre lake which produces trophy bass and blue gill. The private road winding through the community is monitored by security cameras. This quiet neighborhood is only 1 mile from the Outer Loop, 10 minutes from the Shoppes of East Chase and 1.5 miles from the new Pike Road High School to be built in the near future. This lot can be combined with the adjacent 12.5 acre lot making a spacious 25 +/- acre parcel.