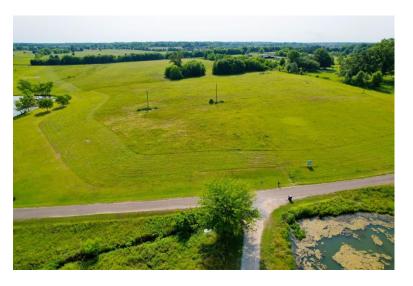

## Butler Parcel "B"

12.5 acres +/Montgomery County

**LOCATION:** Milly Branch Road

**TERRAIN:** Gently rolling

LAND USE: Residential

**PRICE:** \$237,500 or \$19,000 per acre **PRICE REDUCED!** 

**SPECIAL FEATURES:** This beautiful estate lot is located in the exclusive and restricted neighborhood of Milly Branch on Vaughn Road in The Town of Pike Road. The lot features some open pasture for horses and long, panoramic views. The lot overlooks a beautiful 50 acre lake which produces trophy bass and blue gill. The private road winding through the community is monitored by security cameras. This quiet neighborhood is only 1 mile from the Outer Loop, 10 minutes from the Shoppes of East Chase and 1.5 miles from the new Pike Road High School to be built in the near future. This lot can be combined with the adjacent 12.5 acre lot making a spacious 25 +/- acre parcel.