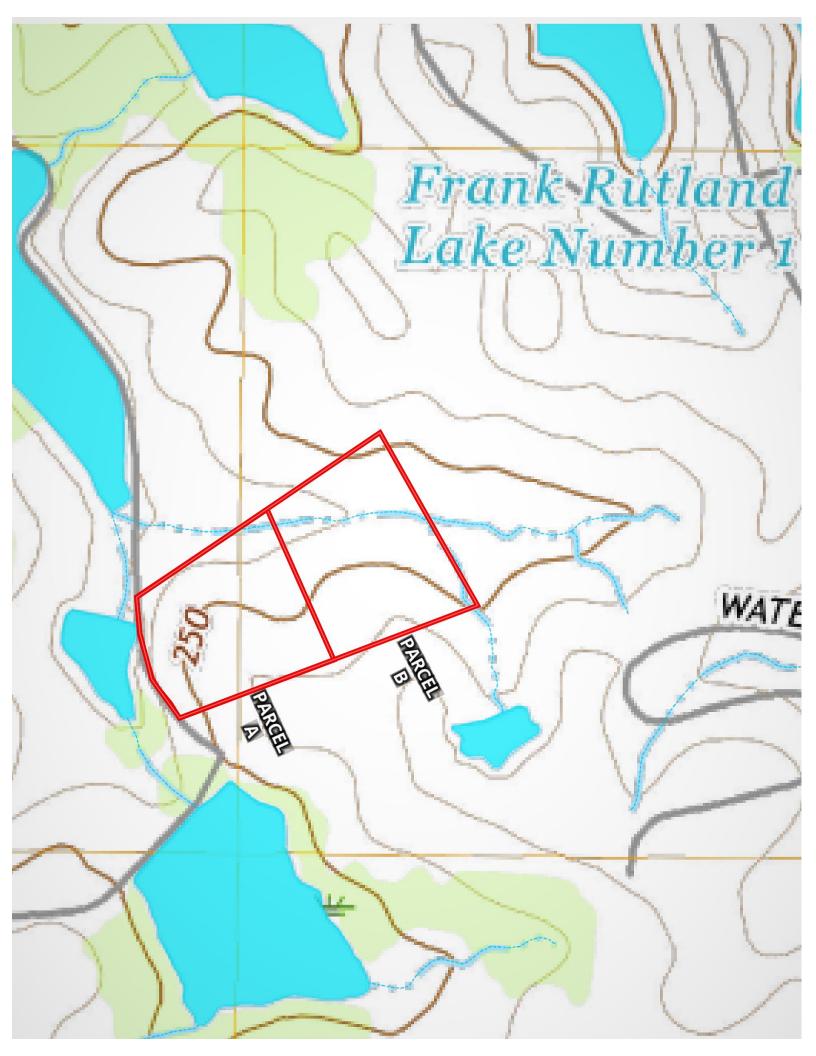

## Butler Parcel "B"

12.5 acres +/Montgomery County

**LOCATION:** Milly Branch Road

**TERRAIN:** Gently rolling

LAND USE: Residential

**PRICE:** \$237,500 or \$19,000 per acre **PRICE REDUCED!** 

**SPECIAL FEATURES:** This beautiful estate lot is located in the exclusive and restricted neighborhood of Milly Branch on Vaughn Road in The Town of Pike Road. The lot features some open pasture for horses and long, panoramic views. The lot overlooks a beautiful 50 acre lake which produces trophy bass and blue gill. The private road winding through the community is monitored by security cameras. This quiet neighborhood is only 1 mile from the Outer Loop, 10 minutes from the Shoppes of East Chase and 1.5 miles from the new Pike Road High School to be built in the near future. This lot can be combined with the adjacent 12.5 acre lot making a spacious 25 +/- acre parcel.