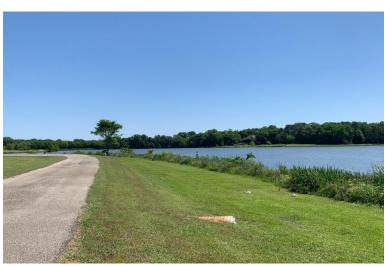

## Butler Parcel "B"

12.5 acres +/Montgomery County

**LOCATION:** Milly Branch Road

**TERRAIN:** Gently rolling

LAND USE: Residential

**PRICE:** \$237,500 or \$19,000 per acre **PRICE REDUCED!** 

**SPECIAL FEATURES:** This beautiful estate lot is located in the exclusive and restricted neighborhood of Milly Branch on Vaughn Road in The Town of Pike Road. The lot features some open pasture for horses and long, panoramic views. The lot overlooks a beautiful 50 acre lake which produces trophy bass and blue gill. The private road winding through the community is monitored by security cameras. This quiet neighborhood is only 1 mile from the Outer Loop, 10 minutes from the Shoppes of East Chase and 1.5 miles from the new Pike Road High School to be built in the near future. This lot can be combined with the adjacent 12.5 acre lot making a spacious 25 +/- acre parcel.