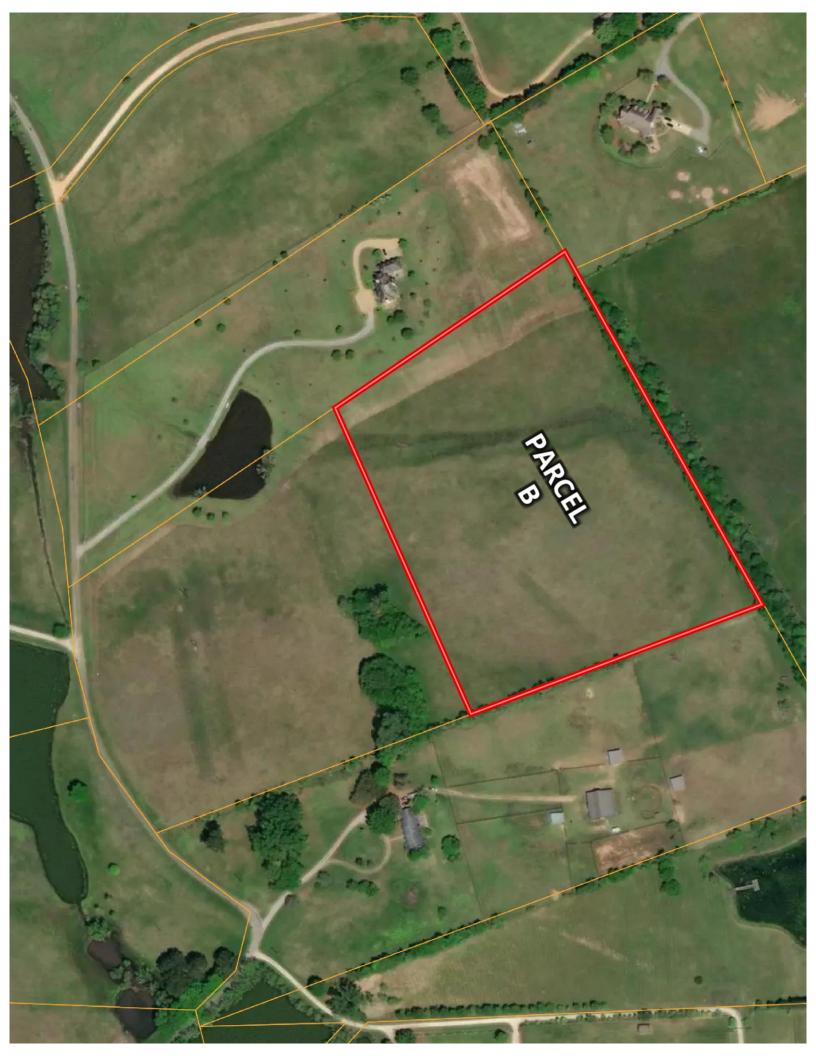

## Butler Parcel "B"

12.5 acres +/Montgomery County

**LOCATION:** Milly Branch Road

**TERRAIN:** Gently rolling

LAND USE: Residential

**PRICE:** \$237,500 or \$19,000 per acre **PRICE REDUCED!** 

**SPECIAL FEATURES:** This beautiful estate lot is located in the exclusive and restricted neighborhood of Milly Branch on Vaughn Road in The Town of Pike Road. The lot features some open pasture for horses and long, panoramic views. The lot overlooks a beautiful 50 acre lake which produces trophy bass and blue gill. The private road winding through the community is monitored by security cameras. This quiet neighborhood is only 1 mile from the Outer Loop, 10 minutes from the Shoppes of East Chase and 1.5 miles from the new Pike Road High School to be built in the near future. This lot can be combined with the adjacent 12.5 acre lot making a spacious 25 +/- acre parcel.