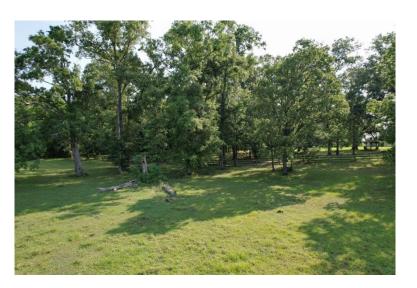

## Butler Parcel "B"

12.5 acres +/Montgomery County

**LOCATION:** Milly Branch Road

**TERRAIN:** Gently rolling

LAND USE: Residential

**PRICE:** \$237,500 or \$19,000 per acre **PRICE REDUCED!** 

**SPECIAL FEATURES:** This beautiful estate lot is located in the exclusive and restricted neighborhood of Milly Branch on Vaughn Road in The Town of Pike Road. The lot features some open pasture for horses and long, panoramic views. The lot overlooks a beautiful 50 acre lake which produces trophy bass and blue gill. The private road winding through the community is monitored by security cameras. This quiet neighborhood is only 1 mile from the Outer Loop, 10 minutes from the Shoppes of East Chase and 1.5 miles from the new Pike Road High School to be built in the near future. This lot can be combined with the adjacent 12.5 acre lot making a spacious 25 +/- acre parcel.