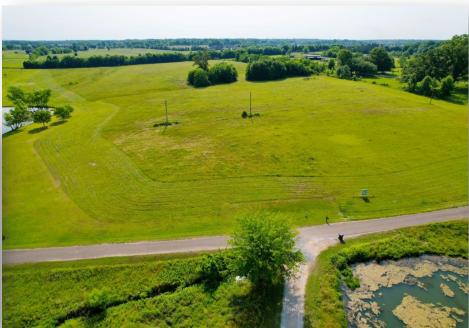

## Butler Parcel "B"

12.5 acres +/Montgomery County

**LOCATION:** Milly Branch Road

**TERRAIN:** Gently rolling

LAND USE: Residential

**PRICE:** \$237,500 or \$19,000 per acre **PRICE REDUCED!** 

**SPECIAL FEATURES:** This beautiful estate lot is located in the exclusive and restricted neighborhood of Milly Branch on Vaughn Road in The Town of Pike Road. The lot features some open pasture for horses and long, panoramic views. The lot overlooks a beautiful 50 acre lake which produces trophy bass and blue gill. The private road winding through the community is monitored by security cameras. This quiet neighborhood is only 1 mile from the Outer Loop, 10 minutes from the Shoppes of East Chase and 1.5 miles from the new Pike Road High School to be built in the near future. This lot can be combined with the adjacent 12.5 acre lot making a spacious 25 +/- acre parcel.