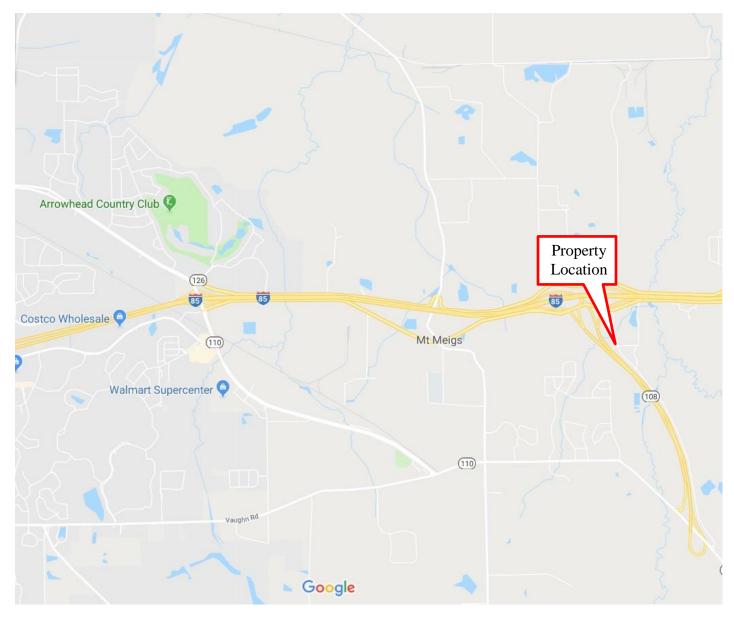

## ADDRESS: Corner of AL Hwy 293 and AL Hwy 126, Montgomery, AL

CHARACTERISTICS: This lot is located between Mount Meigs and Waugh near the Outer Loop. It has excellent visibility from I-85. It is very convenient to the Waugh/Pike Road exit (exit 16). Sanitary sewer is not available; therefore a septic tank system will be required. This site is ideal for flex space, retail, wholesale, light manufacturing, self-storage, etc. Owner will consider build-to-suit or ground lease. There is an adjacent 1.49 acre parcel that can be purchased. City of Montgomery police jurisdiction, however The Town of Pike Road must approve the rezoning. This normally takes 60 +/- days.