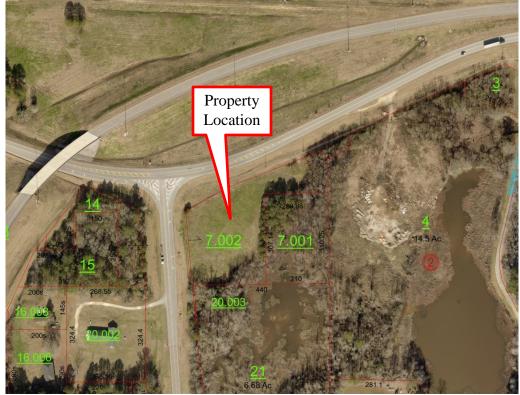

## ADDRESS: Corner of AL Hwy 293 and AL Hwy 126, Montgomery, AL

CHARACTERISTICS: This lot is located between Mount Meigs and Waugh near the Outer Loop. It has excellent visibility from I-85. It is very convenient to the Waugh/Pike Road exit (exit 16). Sanitary sewer is not available; therefore a septic tank system will be required. This site is ideal for flex space, retail, wholesale, light manufacturing, self-storage, etc. Owner will consider build-to-suit or ground lease. There is an adjacent 1.49 acre parcel that can be purchased. City of Montgomery police jurisdiction, however The Town of Pike Road must approve the rezoning. This normally takes 60 +/- days.