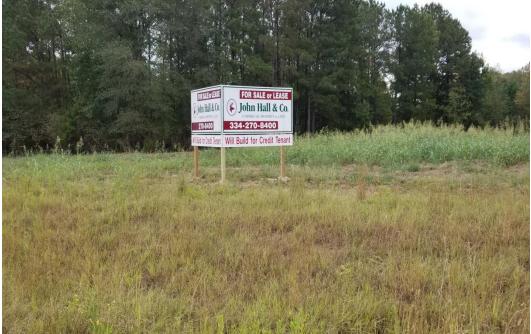

## FOR SALE Vacant Commercial Lot

## ADDRESS: Corner of AL Hwy 293 and AL Hwy 126, Montgomery, AL

CHARACTERISTICS: This lot is located between Mount Meigs and Waugh near the Outer Loop. It has excellent visibility from I-85. It is very convenient to the Waugh/Pike Road exit (exit 16). Sanitary sewer is not available; therefore a septic tank system will be required. This site is ideal for flex space, retail, wholesale, light manufacturing, self-storage, etc. Owner will consider build-to-suit or ground lease. There is an adjacent 1.49 acre parcel that can be purchased. City of Montgomery police jurisdiction, however The Town of Pike Road must approve the rezoning. This normally takes 60 +/- days.