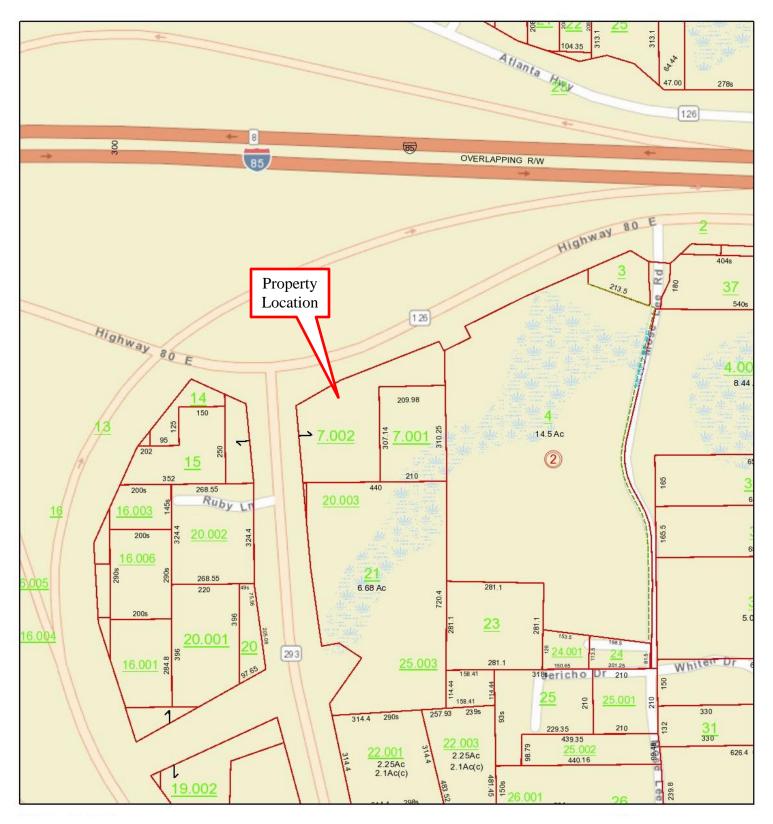

## ADDRESS: Corner of AL Hwy 293 and AL Hwy 126, Montgomery, AL

CHARACTERISTICS: This lot is located between Mount Meigs and Waugh near the Outer Loop. It has excellent visibility from I-85. It is very convenient to the Waugh/Pike Road exit (exit 16). Sanitary sewer is not available; therefore a septic tank system will be required. This site is ideal for flex space, retail, wholesale, light manufacturing, self-storage, etc. Owner will consider build-to-suit or ground lease. There is an adjacent 1.49 acre parcel that can be purchased. City of Montgomery police jurisdiction, however The Town of Pike Road must approve the rezoning. This normally takes 60 +/- days.