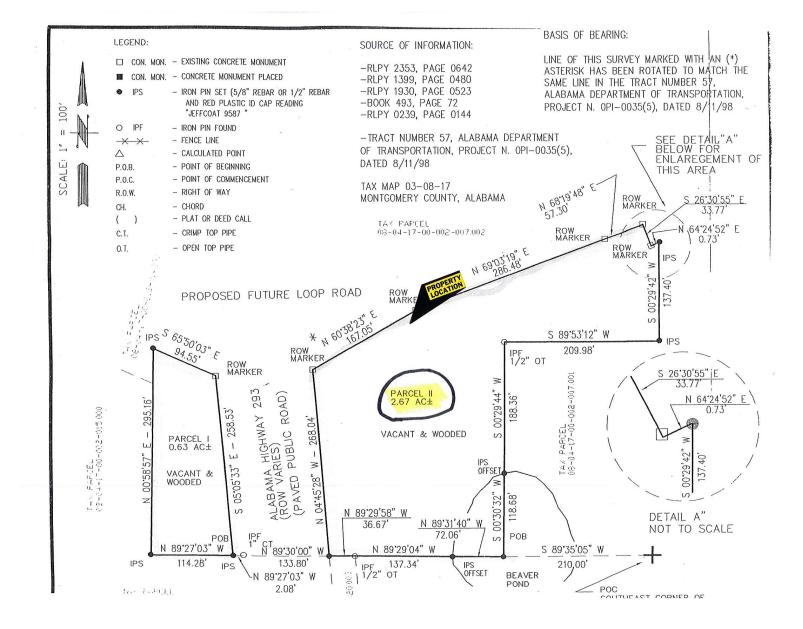

## ADDRESS: Corner of AL Hwy 293 and AL Hwy 126, Montgomery, AL

## SALE PRICE: \$150,000 or \$57,692 per acre

LOT SIZE: 2.6 acres

**ZONING: AG-1** 

CHARACTERISTICS: This lot is located between Mount Meigs and Waugh near the Outer Loop. It has excellent visibility from I-85. It is very convenient to the Waugh/Pike Road exit (exit 16). Sanitary sewer is not available; therefore a septic tank system will be required. This site is ideal for flex space, retail, wholesale, light manufacturing, self-storage, etc. Owner will consider build-to-suit or ground lease. There is an adjacent 1.49 acre parcel that can be purchased. City of Montgomery police jurisdiction, however The Town of Pike Road must approve the rezoning. This normally takes 60 +/- days.