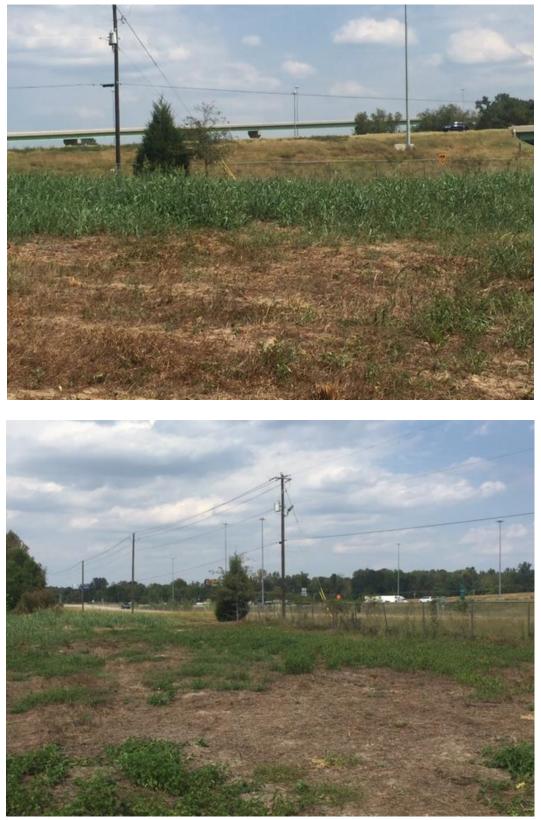

CHARACTERISTICS: This lot is located between Mount Meigs and Waugh near the Outer Loop. It has excellent visibility from I-85. It is very convenient to the Waugh/Pike Road exit (exit 16). Sanitary sewer is not available; therefore a septic tank system will be required. This site is ideal for flex space, retail, wholesale, light manufacturing, self-storage, etc. Owner will consider build-to-suit or ground lease. There is an adjacent 1.49 acre parcel that can be purchased. City of Montgomery police jurisdiction, however The Town of Pike Road must approve the rezoning. This normally takes 60 +/- days.