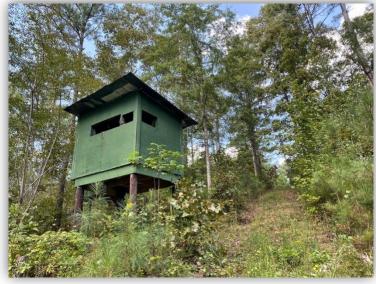

AGENT: Hoke Smith, 334.322.2683, hoke@johnhallco.com

SPECIAL FEATURES: Located in beautiful Coosa County, Alabama this 34 acre +/- tract is a recreational hot spot. Most of this tract is composed of mature pine timber and other areas in big mature hardwoods. White oak, hickory, swamp chestnut, and many more species are found all throughout the property. There are two rocky creeks running from north to south on the property. One is located on the eastern edge of the property and the other parallels the western property line. The property lines are distinct and well-marked with paint and fencing. There is one food plot on the property with a nice shooting house perched on top of a ridge so that you can ease in and out without disturbing any deer in the plot. Spend just a little time on the property and it is obvious that deer and turkey call these woods home. The recreational opportunities on this property are abundant with additional public recreational access just down the road. This tract is 1 mile away from Hatchet Creek and the Coosa County WMA birding trail head. The Coosa County WMA is about 17,486 acres of scenic remote recreational land that is right across the street from the gate of this property. Hatchet Creek is known for its wildlife, kayaking, and excellent fishing.