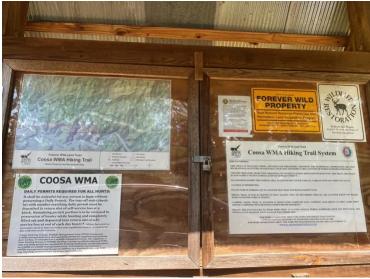

ecreational opportunities on this property are abundant with additional public recreational access just down the road. This tract is 1 mile away from Hatchet Creek and the Coosa County WMA birding trail head. The Coosa County WMA is about 17,486 acres of scenic remote recreational land that is right across the street from the gate of this property. Hatchet Creek is known for its wildlife, kayaking, and excellent fishing.

This company, or any of its agents, will not be held responsible for any false or misleading information. Information is collected by agents from sources that agent deems reliable. Agent has used his best efforts and good faith to obtain reliable information.









































## Pictures of Coosa WMA and access to Hatchet Creek just 1 mile away