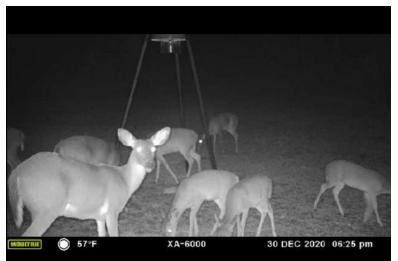

AGENT: Hoke Smith, 334.322.2683, hoke@johnhallco.com

SPECIAL FEATURES: Located in beautiful Coosa County, Alabama this 34 acre +/- tract is a recreational hot spot. Most of this tract is composed of mature pine timber and other areas in big mature hardwoods. White oak, hickory, swamp chestnut, and many more species are found all throughout the property. There are two rocky creeks running from north to south on the property. One is located on the eastern edge of the property and the other parallels the western property line. The property lines are distinct and well-marked with paint and fencing. There is one food plot on the property with a nice shooting house perched on top of a ridge so that you can ease in and out without disturbing any deer in the plot. Spend just a little time on the property and it is obvious that deer and turkey call these woods home. The recreational opportunities on this property are abundant with additional public recreational access just down the road. This tract is 1 mile away from Hatchet Creek and the Coosa County WMA birding trail head. The Coosa County WMA is about 17,486 acres of scenic remote recreational land that is right across the street from the gate of this property. Hatchet Creek is known for its wildlife, kayaking, and excellent fishing.