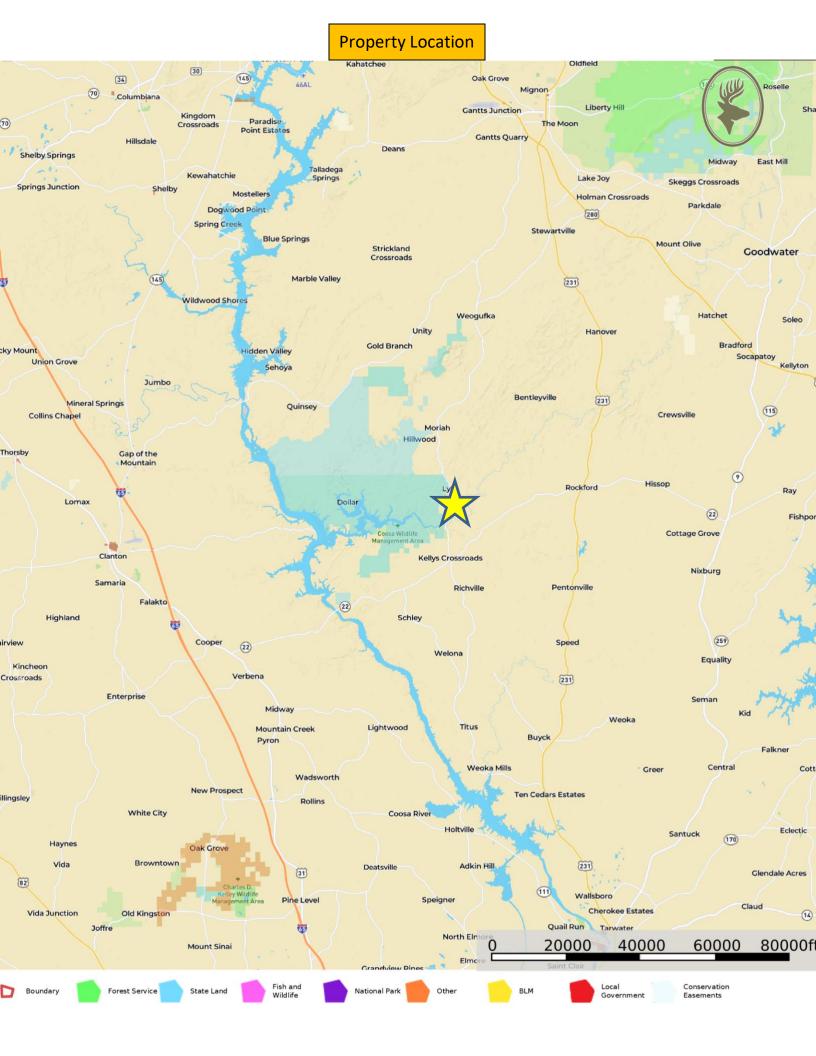

## Redbird Farm

34 +/- acres Weogufka, AL Coosa County

LOCATION: Coosa County, Alabama in Weogufka on County Road-29

ACRES: 34 +/-

LAND USE: Recreational / Timber Investment / Home-site

**PRICE:** \$100,000

AGENT: Hoke Smith, 334.322.2683, hoke@johnhallco.com

SPECIAL FEATURES: Located in beautiful Coosa County, Alabama this 34 acre +/- tract is a recreational hot spot. Most of this tract is composed of mature pine timber and other areas in big mature hardwoods. White oak, hickory, swamp chestnut, and many more species are found all throughout the property. There are two rocky creeks running from north to south on the property. One is located on the eastern edge of the property and the other parallels the western property line. The property lines are distinct and well-marked with paint and fencing. There is one food plot on the property with a nice shooting house perched on top of a ridge so that you can ease in and out without disturbing any deer in the plot. Spend just a little time on the property and it is obvious that deer and turkey call these woods home. The recreational opportunities on this property are abundant with additional public recreational access just down the road. This tract is 1 mile away from Hatchet Creek and the Coosa County WMA birding trail head. The Coosa County WMA is about 17,486 acres of scenic remote recreational land that is right across the street from the gate of this property. Hatchet Creek is known for its wildlife, kayaking, and excellent fishing.

## Pictures of Coosa WMA and access to Hatchet Creek just 1 mile away