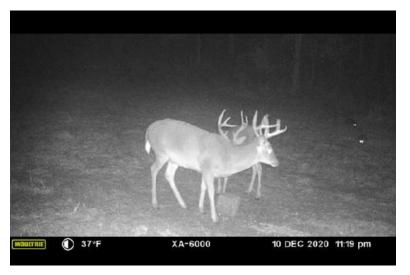

AGENT: Hoke Smith, 334.322.2683, hoke@johnhallco.com

SPECIAL FEATURES: Located in beautiful Coosa County, Alabama this 34 acre +/- tract is a recreational hot spot. Most of this tract is composed of mature pine timber and other areas in big mature hardwoods. White oak, hickory, swamp chestnut, and many more species are found all throughout the property. There are two rocky creeks running from north to south on the property. One is located on the eastern edge of the property and the other parallels the western property line. The property lines are distinct and well-marked with paint and fencing. There is one food plot on the property with a nice shooting house perched on top of a ridge so that you can ease in and out without disturbing any deer in the plot. Spend just a little time on the property and it is obvious that deer and turkey call these woods home. The recreational opportunities on this property are abundant with additional public recreational access just down the road. This tract is 1 mile away from Hatchet Creek and the Coosa County WMA birding trail head. The Coosa County WMA is about 17,486 acres of scenic remote recreational land that is right across the street from the gate of this property. Hatchet Creek is known for its wildlife, kayaking, and excellent fishing.