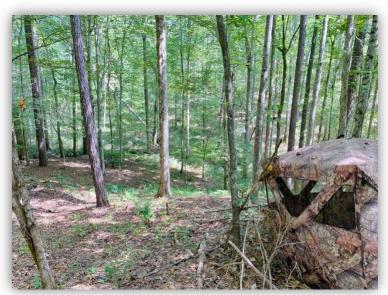

AGENT: Hoke Smith, 334.322.2683, hoke@johnhallco.com

SPECIAL FEATURES: Located in beautiful Coosa County, Alabama this 34 acre +/- tract is a recreational hot spot. Most of this tract is composed of mature pine timber and other areas in big mature hardwoods. White oak, hickory, swamp chestnut, and many more species are found all throughout the property. There are two rocky creeks running from north to south on the property. One is located on the eastern edge of the property and the other parallels the western property line. The property lines are distinct and well-marked with paint and fencing. There is one food plot on the property with a nice shooting house perched on top of a ridge so that you can ease in and out without disturbing any deer in the plot. Spend just a little time on the property and it is obvious that deer and turkey call these woods home. The recreational opportunities on this property are abundant with additional public recreational access just down the road. This tract is 1 mile away from Hatchet Creek and the Coosa County WMA birding trail head. The Coosa County WMA is about 17,486 acres of scenic remote recreational land that is right across the street from the gate of this property. Hatchet Creek is known for its wildlife, kayaking, and excellent fishing.