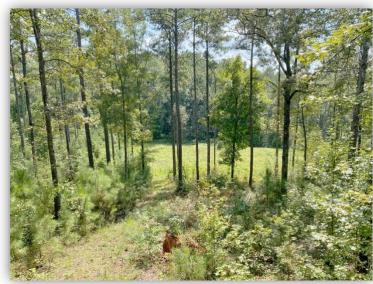

AGENT: Hoke Smith, 334.322.2683, hoke@johnhallco.com

SPECIAL FEATURES: Located in beautiful Coosa County, Alabama this 34 acre +/- tract is a recreational hot spot. Most of this tract is composed of mature pine timber and other areas in big mature hardwoods. White oak, hickory, swamp chestnut, and many more species are found all throughout the property. There are two rocky creeks running from north to south on the property. One is located on the eastern edge of the property and the other parallels the western property line. The property lines are distinct and well-marked with paint and fencing. There is one food plot on the property with a nice shooting house perched on top of a ridge so that you can ease in and out without disturbing any deer in the plot. Spend just a little time on the property and it is obvious that deer and turkey call these woods home. The recreational opportunities on this property are abundant with additional public recreational access just down the road. This tract is 1 mile away from Hatchet Creek and the Coosa County WMA birding trail head. The Coosa County WMA is about 17,486 acres of scenic remote recreational land that is right across the street from the gate of this property. Hatchet Creek is known for its wildlife, kayaking, and excellent fishing.