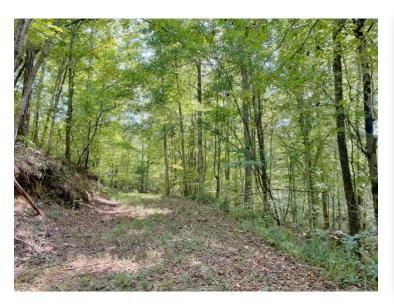

AGENT: Hoke Smith, 334.322.2683, hoke@johnhallco.com

SPECIAL FEATURES: Located in beautiful Coosa County, Alabama this 34 acre +/- tract is a recreational hot spot. Most of this tract is composed of mature pine timber and other areas in big mature hardwoods. White oak, hickory, swamp chestnut, and many more species are found all throughout the property. There are two rocky creeks running from north to south on the property. One is located on the eastern edge of the property and the other parallels the western property line. The property lines are distinct and well-marked with paint and fencing. There is one food plot on the property with a nice shooting house perched on top of a ridge so that you can ease in and out without disturbing any deer in the plot. Spend just a little time on the property and it is obvious that deer and turkey call these woods home. The recreational opportunities on this property are abundant with additional public recreational access just down the road. This tract is 1 mile away from Hatchet Creek and the Coosa County WMA birding trail head. The Coosa County WMA is about 17,486 acres of scenic remote recreational land that is right across the street from the gate of this property. Hatchet Creek is known for its wildlife, kayaking, and excellent fishing.