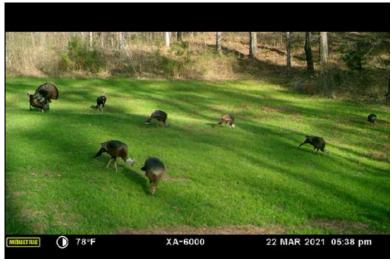

AGENT: Hoke Smith, 334.322.2683, hoke@johnhallco.com

SPECIAL FEATURES: Located in beautiful Coosa County, Alabama this 34 acre +/- tract is a recreational hot spot. Most of this tract is composed of mature pine timber and other areas in big mature hardwoods. White oak, hickory, swamp chestnut, and many more species are found all throughout the property. There are two rocky creeks running from north to south on the property. One is located on the eastern edge of the property and the other parallels the western property line. The property lines are distinct and well-marked with paint and fencing. There is one food plot on the property with a nice shooting house perched on top of a ridge so that you can ease in and out without disturbing any deer in the plot. Spend just a little time on the property and it is obvious that deer and turkey call these woods home. The recreational opportunities on this property are abundant with additional public recreational access just down the road. This tract is 1 mile away from Hatchet Creek and the Coosa County WMA birding trail head. The Coosa County WMA is about 17,486 acres of scenic remote recreational land that is right across the street from the gate of this property. Hatchet Creek is known for its wildlife, kayaking, and excellent fishing.