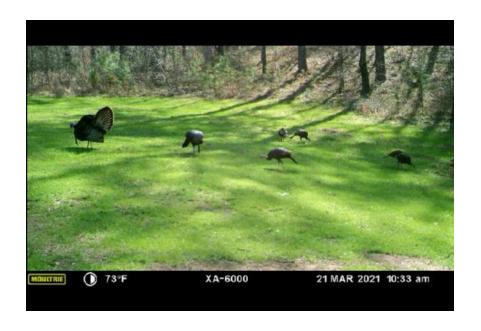

AGENT: Hoke Smith, 334.322.2683, hoke@johnhallco.com

SPECIAL FEATURES: Located in beautiful Coosa County, Alabama this 34 acre +/- tract is a recreational hot spot. Most of this tract is composed of mature pine timber and other areas in big mature hardwoods. White oak, hickory, swamp chestnut, and many more species are found all throughout the property. There are two rocky creeks running from north to south on the property. One is located on the eastern edge of the property and the other parallels the western property line. The property lines are distinct and well-marked with paint and fencing. There is one food plot on the property with a nice shooting house perched on top of a ridge so that you can ease in and out without disturbing any deer in the plot. Spend just a little time on the property and it is obvious that deer and turkey call these woods home. The recreational opportunities on this property are abundant with additional public recreational access just down the road. This tract is 1 mile away from Hatchet Creek and the Coosa County WMA birding trail head. The Coosa County WMA is about 17,486 acres of scenic remote recreational land that is right across the street from the gate of this property. Hatchet Creek is known for its wildlife, kayaking, and excellent fishing.