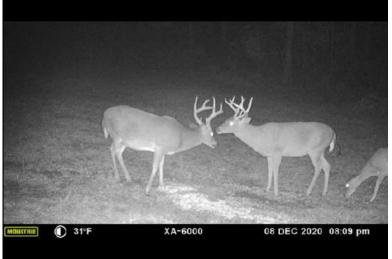

AGENT: Hoke Smith, 334.322.2683, hoke@johnhallco.com

SPECIAL FEATURES: Located in beautiful Coosa County, Alabama this 34 acre +/- tract is a recreational hot spot. Most of this tract is composed of mature pine timber and other areas in big mature hardwoods. White oak, hickory, swamp chestnut, and many more species are found all throughout the property. There are two rocky creeks running from north to south on the property. One is located on the eastern edge of the property and the other parallels the western property line. The property lines are distinct and well-marked with paint and fencing. There is one food plot on the property with a nice shooting house perched on top of a ridge so that you can ease in and out without disturbing any deer in the plot. Spend just a little time on the property and it is obvious that deer and turkey call these woods home. The recreational opportunities on this property are abundant with additional public recreational access just down the road. This tract is 1 mile away from Hatchet Creek and the Coosa County WMA birding trail head. The Coosa County WMA is about 17,486 acres of scenic remote recreational land that is right across the street from the gate of this property. Hatchet Creek is known for its wildlife, kayaking, and excellent fishing.