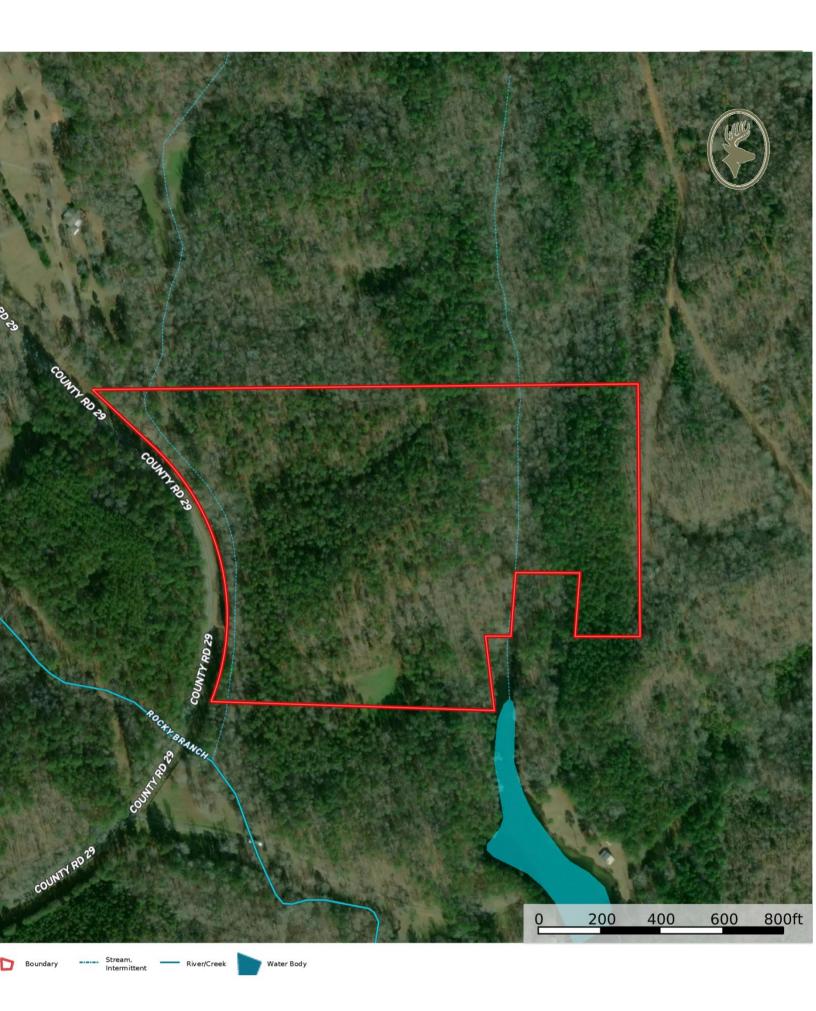

## Redbird Farm

34 +/- acres Weogufka, AL Coosa County

LOCATION: Coosa County, Alabama in Weogufka on County Road-29

ACRES: 34 +/-

LAND USE: Recreational / Timber Investment / Home-site

**PRICE:** \$100,000

AGENT: Hoke Smith, 334.322.2683, hoke@johnhallco.com

SPECIAL FEATURES: Located in beautiful Coosa County, Alabama this 34 acre +/- tract is a recreational hot spot. Most of this tract is composed of mature pine timber and other areas in big mature hardwoods. White oak, hickory, swamp chestnut, and many more species are found all throughout the property. There are two rocky creeks running from north to south on the property. One is located on the eastern edge of the property and the other parallels the western property line. The property lines are distinct and well-marked with paint and fencing. There is one food plot on the property with a nice shooting house perched on top of a ridge so that you can ease in and out without disturbing any deer in the plot. Spend just a little time on the property and it is obvious that deer and turkey call these woods home. The recreational opportunities on this property are abundant with additional public recreational access just down the road. This tract is 1 mile away from Hatchet Creek and the Coosa County WMA birding trail head. The Coosa County WMA is about 17,486 acres of scenic remote recreational land that is right across the street from the gate of this property. Hatchet Creek is known for its wildlife, kayaking, and excellent fishing.