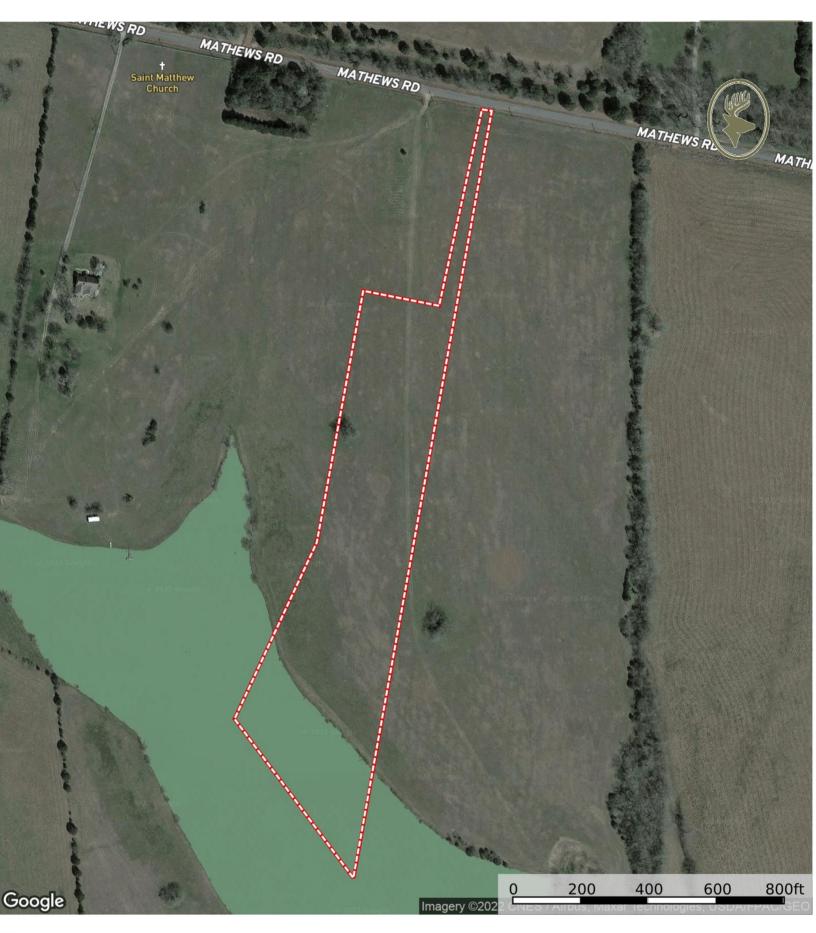

ACRES: 12 +/-

LAND USE: Home-site

**PRICE:** \$225,000

AGENT: Hoke Smith, 334.322.2683, hoke@johnhallco.com

**SPECIAL FEATURES:** This is a great opportunity to purchase a spacious home-site with a pond in the town of Pike Road, AL. Pike Road is known for its desirable school system and rural country feel. This lot has just that! Build your home with scenic views over the rolling meadows and lake! This lot shares a gated entrance with Lot 16 and Lot 14. The property does have restrictive covenants. Contact Hoke Smith for more info or to schedule a showing. 334.322.2683 or hoke@johnhallco.com.

## **Property Location**

Boundary

Star 1 🚺 Boundary