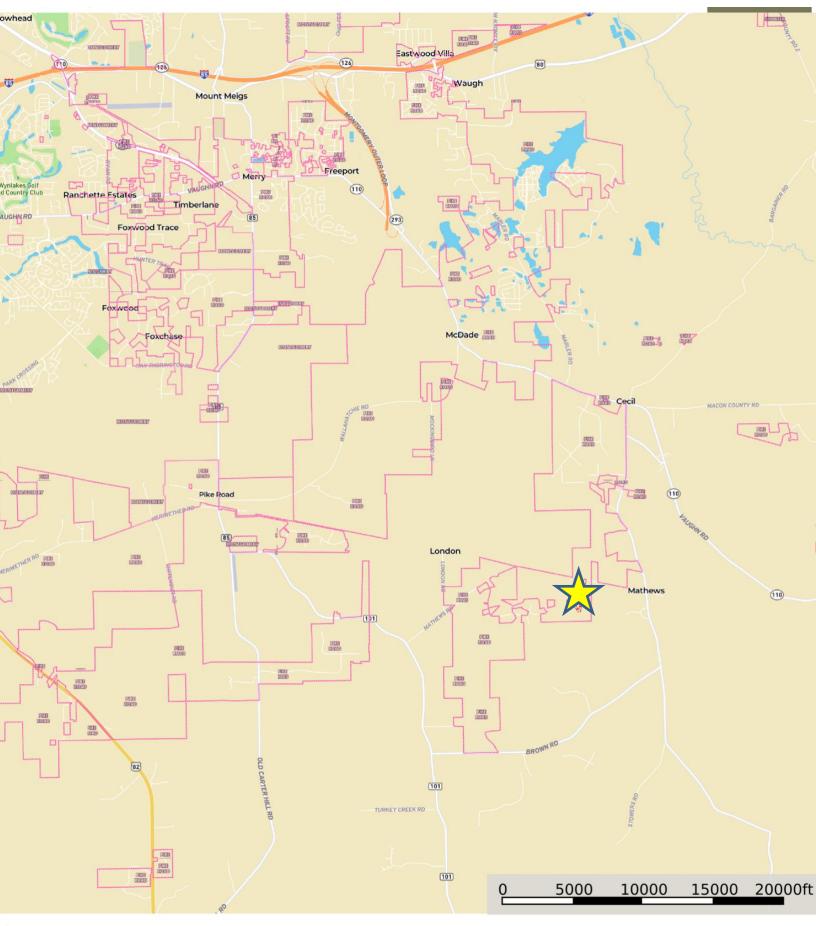

ACRES: 12 +/-

LAND USE: Home-site

**PRICE:** \$225,000

AGENT: Hoke Smith, 334.322.2683, hoke@johnhallco.com

**SPECIAL FEATURES:** This is a great opportunity to purchase a spacious home-site with a pond in the town of Pike Road, AL. Pike Road is known for its desirable school system and rural country feel. This lot has just that! Build your home with scenic views over the rolling meadows and lake! This lot shares a gated entrance with Lot 16 and Lot 14. The property does have restrictive covenants. Contact Hoke Smith for more info or to schedule a showing. 334.322.2683 or hoke@johnhallco.com.