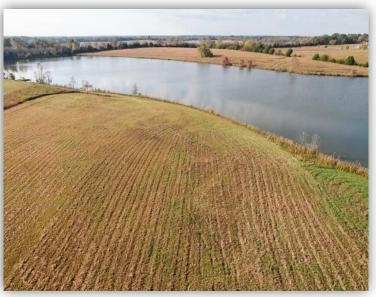

ACRES: 12 +/-

LAND USE: Home-site

**PRICE:** \$225,000

AGENT: Hoke Smith, 334.322.2683, hoke@johnhallco.com

**SPECIAL FEATURES:** This is a great opportunity to purchase a spacious home-site with a pond in the town of Pike Road, AL. Pike Road is known for its desirable school system and rural country feel. This lot has just that! Build your home with scenic views over the rolling meadows and lake! This lot shares a gated entrance with Lot 16 and Lot 14. The property does have restrictive covenants. Contact Hoke Smith for more info or to schedule a showing. 334.322.2683 or hoke@johnhallco.com.