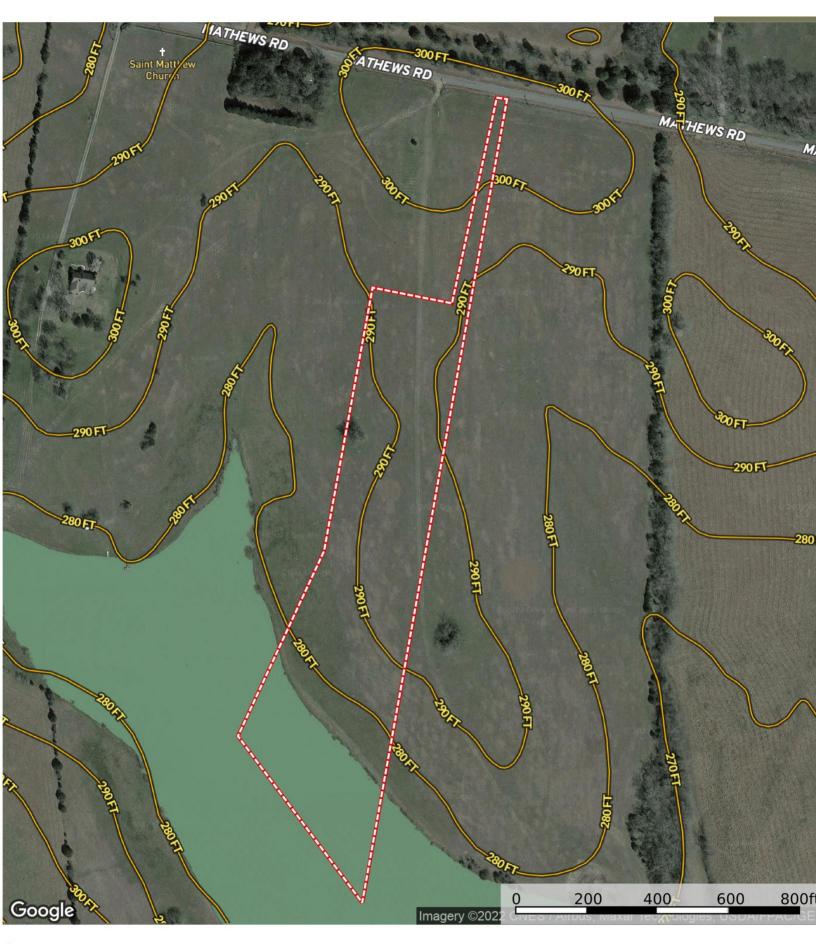

ACRES: 12 +/-

LAND USE: Home-site

**PRICE:** \$225,000

AGENT: Hoke Smith, 334.322.2683, hoke@johnhallco.com

**SPECIAL FEATURES:** This is a great opportunity to purchase a spacious home-site with a pond in the town of Pike Road, AL. Pike Road is known for its desirable school system and rural country feel. This lot has just that! Build your home with scenic views over the rolling meadows and lake! This lot shares a gated entrance with Lot 16 and Lot 14. The property does have restrictive covenants. Contact Hoke Smith for more info or to schedule a showing. 334.322.2683 or hoke@johnhallco.com.

## **Property Location**

Boundary

Star 1 🚺 Boundary