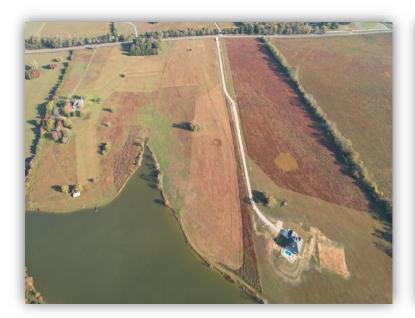

ACRES: 12 +/-

LAND USE: Home-site

**PRICE:** \$225,000

AGENT: Hoke Smith, 334.322.2683, hoke@johnhallco.com

**SPECIAL FEATURES:** This is a great opportunity to purchase a spacious home-site with a pond in the town of Pike Road, AL. Pike Road is known for its desirable school system and rural country feel. This lot has just that! Build your home with scenic views over the rolling meadows and lake! This lot shares a gated entrance with Lot 16 and Lot 14. The property does have restrictive covenants. Contact Hoke Smith for more info or to schedule a showing. 334.322.2683 or hoke@johnhallco.com.