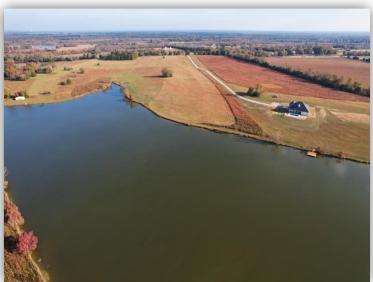

ACRES: 12 +/-

LAND USE: Home-site

**PRICE:** \$225,000

AGENT: Hoke Smith, 334.322.2683, hoke@johnhallco.com

**SPECIAL FEATURES:** This is a great opportunity to purchase a spacious home-site with a pond in the town of Pike Road, AL. Pike Road is known for its desirable school system and rural country feel. This lot has just that! Build your home with scenic views over the rolling meadows and lake! This lot shares a gated entrance with Lot 16 and Lot 14. The property does have restrictive covenants. Contact Hoke Smith for more info or to schedule a showing. 334.322.2683 or hoke@johnhallco.com.