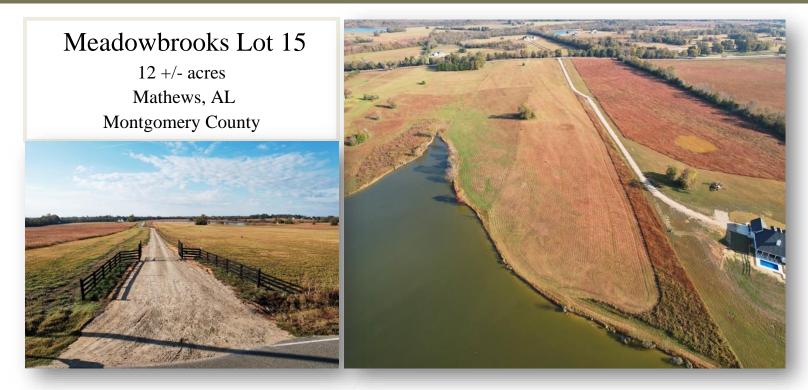

## John Hall & Company

Land | Commercial | Investment Property www.JohnHallCo.com

Hoke Smith 334.322.2683 hoke@johnhallco.com

LOCATION: Mathews Road, Mathews, AL 36052. (Zoned Pike Road)

**TERRAIN:** Rolling / Flat

ACRES: 12 +/-

LAND USE: Home-site

**PRICE:** \$225,000

AGENT: Hoke Smith, 334.322.2683, hoke@johnhallco.com

**SPECIAL FEATURES:** This is a great opportunity to purchase a spacious home-site with a pond in the town of Pike Road, AL. Pike Road is known for its desirable school system and rural country feel. This lot has just that! Build your home with scenic views over the rolling meadows and lake! This lot shares a gated entrance with Lot 16 and Lot 14. The property does have restrictive covenants. Contact Hoke Smith for more info or to schedule a showing. 334.322.2683 or hoke@johnhallco.com.