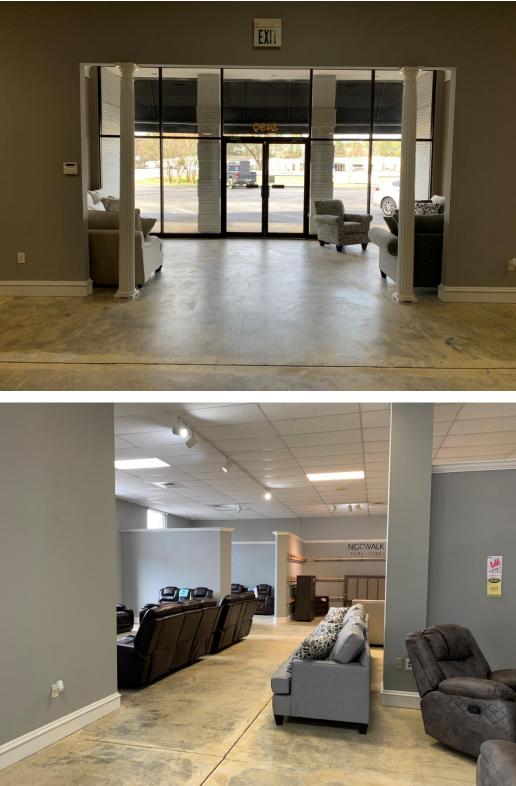

#### **ZONING: B-3- Highway Commercial**

CHARACTERISTICS: This 20,400 SF building is in excellent condition. Built in 1997, it consists of 10,000 SF showroom and 10,400 SF warehouse. The entire building has central heat and air conditioning. The ceilings are 15 feet high in the warehouse and 12 feet high in the showroom. It has a kitchen area, 2 offices and 2 restrooms. There are 2 loading docks and an overhead door in the warehouse. It was originally built by Granville Home Furnishings. The building is highly visible on Wetumpka Highway (US Highway 231) with an average daily traffic count 31,848. This building could be used for retail sales, auto repair shop, auto sales, climate control self-storage, a church, etc. It has approximately 50 parking spaces and an extra lot for additional parking. The owner will consider leasing the building.