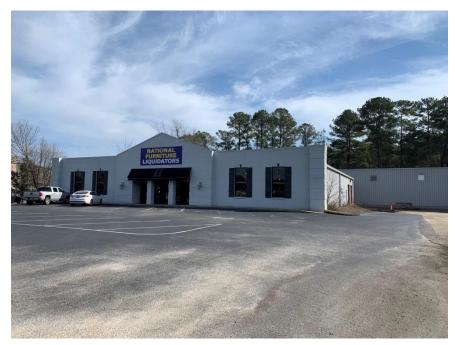

#### **ZONING: B-3- Highway Commercial**

CHARACTERISTICS: This 20,400 SF building is in excellent condition. Built in 1997, it consists of 10,000 SF showroom and 10,400 SF warehouse. The entire building has central heat and air conditioning. The ceilings are 15 feet high in the warehouse and 12 feet high in the showroom. It has a kitchen area, 2 offices and 2 restrooms. There are 2 loading docks and an overhead door in the warehouse. It was originally built by Granville Home Furnishings. The building is highly visible on Wetumpka Highway (US Highway 231) with an average daily traffic count 31,848. This building could be used for retail sales, auto repair shop, auto sales, climate control self-storage, a church, etc. It has approximately 50 parking spaces and an extra lot for additional parking. The owner will consider leasing the building.