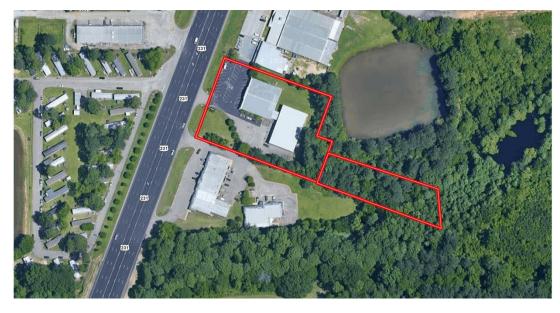

#### **BUILDING SIZE: 20,400 square feet**

LOT SIZE: 2.24 acres + additional small parcel

#### **ZONING: B-3- Highway Commercial**

CHARACTERISTICS: This 20,400 SF building is in excellent condition. Built in 1997, it consists of 10,000 SF showroom and 10,400 SF warehouse. The entire building has central heat and air conditioning. The ceilings are 15 feet high in the warehouse and 12 feet high in the showroom. It has a kitchen area, 2 offices and 2 restrooms. There are 2 loading docks and an overhead door in the warehouse. It was originally built by Granville Home Furnishings. The building is highly visible on Wetumpka Highway (US Highway 231) with an average daily traffic count 31,848. This building could be used for retail sales, auto repair shop, auto sales, climate control self-storage, a church, etc. It has approximately 50 parking spaces and an extra lot for additional parking. The owner will consider leasing the building.