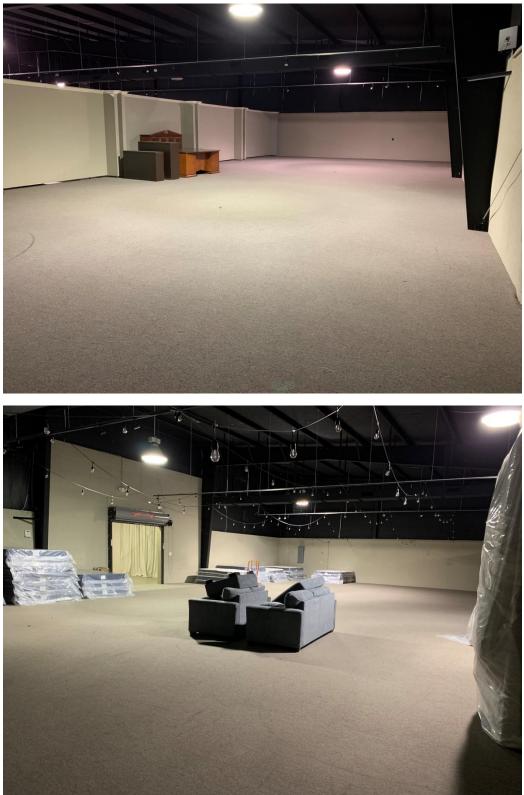

#### **ZONING: B-3- Highway Commercial**

CHARACTERISTICS: This 20,400 SF building is in excellent condition. Built in 1997, it consists of 10,000 SF showroom and 10,400 SF warehouse. The entire building has central heat and air conditioning. The ceilings are 15 feet high in the warehouse and 12 feet high in the showroom. It has a kitchen area, 2 offices and 2 restrooms. There are 2 loading docks and an overhead door in the warehouse. It was originally built by Granville Home Furnishings. The building is highly visible on Wetumpka Highway (US Highway 231) with an average daily traffic count 31,848. This building could be used for retail sales, auto repair shop, auto sales, climate control self-storage, a church, etc. It has approximately 50 parking spaces and an extra lot for additional parking. The owner will consider leasing the building.