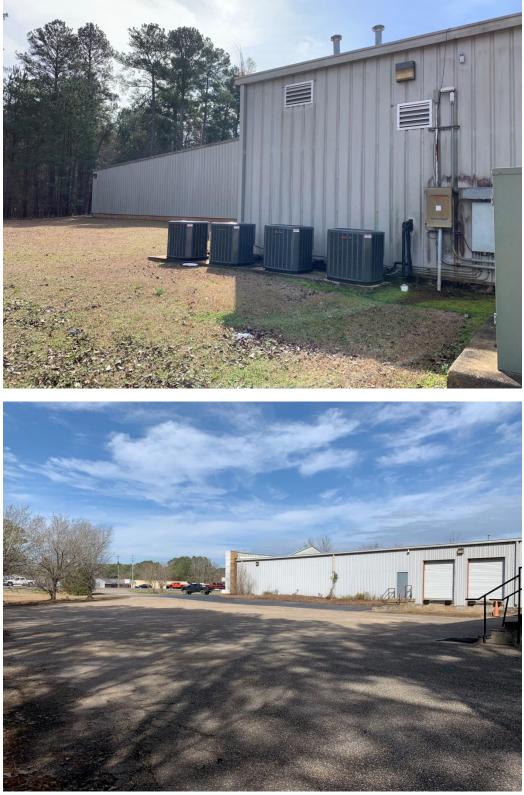

#### **ZONING: B-3- Highway Commercial**

CHARACTERISTICS: This 20,400 SF building is in excellent condition. Built in 1997, it consists of 10,000 SF showroom and 10,400 SF warehouse. The entire building has central heat and air conditioning. The ceilings are 15 feet high in the warehouse and 12 feet high in the showroom. It has a kitchen area, 2 offices and 2 restrooms. There are 2 loading docks and an overhead door in the warehouse. It was originally built by Granville Home Furnishings. The building is highly visible on Wetumpka Highway (US Highway 231) with an average daily traffic count 31,848. This building could be used for retail sales, auto repair shop, auto sales, climate control self-storage, a church, etc. It has approximately 50 parking spaces and an extra lot for additional parking. The owner will consider leasing the building.