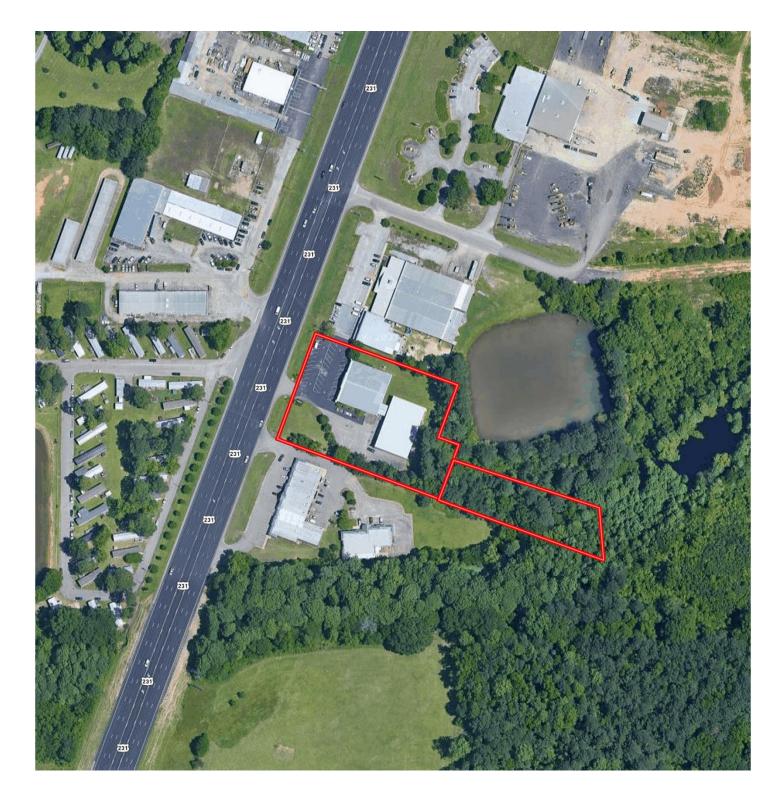

#### **BUILDING SIZE: 20,400 square feet**

LOT SIZE: 2.24 acres + additional small parcel

#### **ZONING: B-3- Highway Commercial**

CHARACTERISTICS: This 20,400 SF building is in excellent condition. Built in 1997, it consists of 10,000 SF showroom and 10,400 SF warehouse. The entire building has central heat and air conditioning. The ceilings are 15 feet high in the warehouse and 12 feet high in the showroom. It has a kitchen area, 2 offices and 2 restrooms. There are 2 loading docks and an overhead door in the warehouse. It was originally built by Granville Home Furnishings. The building is highly visible on Wetumpka Highway (US Highway 231) with an average daily traffic count 31,848. This building could be used for retail sales, auto repair shop, auto sales, climate control self-storage, a church, etc. It has approximately 50 parking spaces and an extra lot for additional parking. The owner will consider leasing the building.