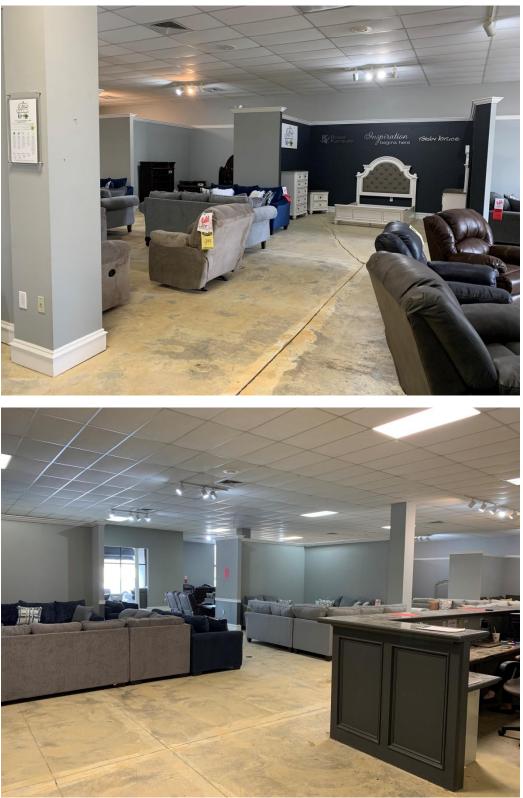

#### **ZONING: B-3- Highway Commercial**

CHARACTERISTICS: This 20,400 SF building is in excellent condition. Built in 1997, it consists of 10,000 SF showroom and 10,400 SF warehouse. The entire building has central heat and air conditioning. The ceilings are 15 feet high in the warehouse and 12 feet high in the showroom. It has a kitchen area, 2 offices and 2 restrooms. There are 2 loading docks and an overhead door in the warehouse. It was originally built by Granville Home Furnishings. The building is highly visible on Wetumpka Highway (US Highway 231) with an average daily traffic count 31,848. This building could be used for retail sales, auto repair shop, auto sales, climate control self-storage, a church, etc. It has approximately 50 parking spaces and an extra lot for additional parking. The owner will consider leasing the building.