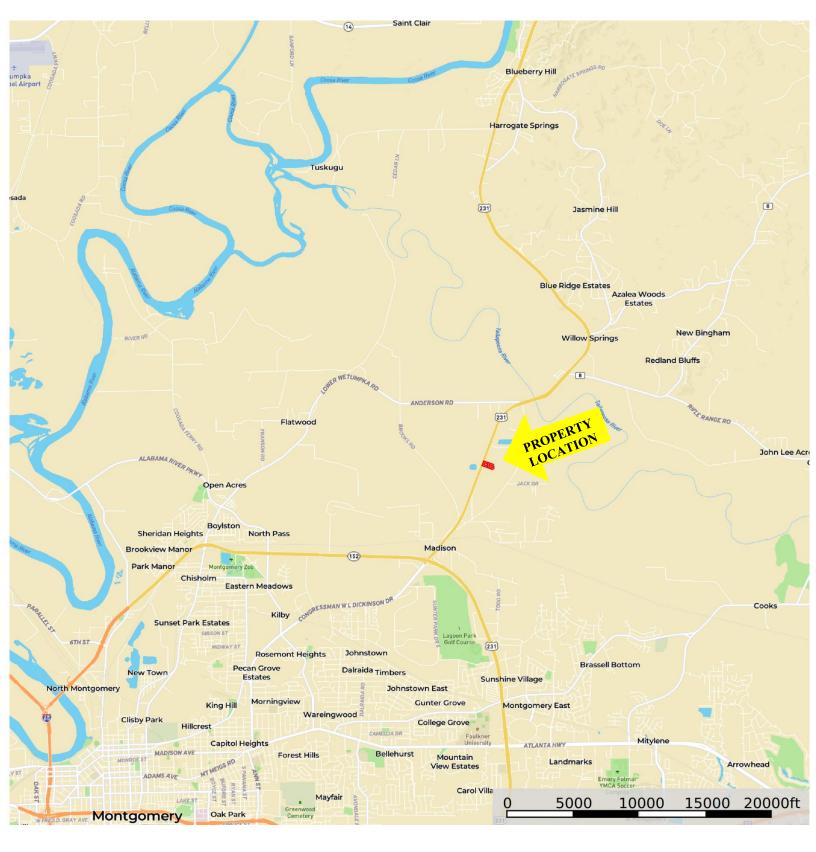

was originally built by Granville Home Furnishings. The building is highly visible on Wetumpka Highway (US Highway 231) with an average daily traffic count 31,848. This building could be used for retail sales, auto repair shop, auto sales, climate control self-storage, a church, etc. It has approximately 50 parking spaces and an extra lot for additional parking. The owner will consider leasing the building.

#### **DEMOGRAPHICS:**

|                   | <u>1 mile</u> | 3 miles  | 5 miles  |
|-------------------|---------------|----------|----------|
| Population 2022   | 504           | 4524     | 46,470   |
| Average Age       | 43            | 37       | 38       |
| Average HH Income | \$37,146      | \$72,118 | \$68,911 |



Commercial / Investment Property / Land www.JohnHallCo.com



4163 CARMICHAEL ROAD | MONTGOMERY, ALABAMA 36106 | (334) 270-8400 www.JohnHallCo.com







Commercial / Investment Property / Land www.JohnHallCo.com





Commercial / Investment Property / Land www.JohnHallCo.com





Commercial / Investment Property / Land www.JohnHallCo.com







This company, or any of its agents, will not be held responsible for any false or misleading information. Information is collected by agents from sources that agent deems reliable. Agent has used his best efforts and good faith to obtain reliable information.

4163 CARMICHAEL ROAD | MONTGOMERY, ALABAMA 36106 | (334) 270-8400 www.JohnHallCo.com



Commercial / Investment Property / Land www.JohnHallCo.com