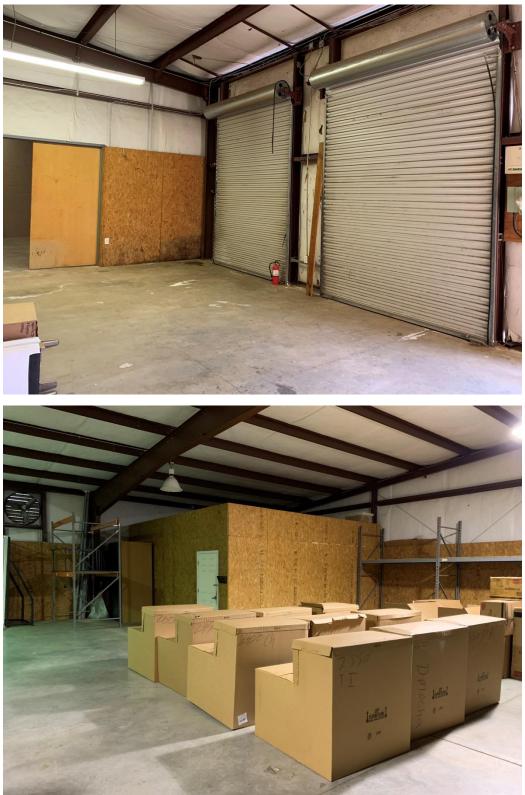

#### **ZONING: B-3- Highway Commercial**

CHARACTERISTICS: This 20,400 SF building is in excellent condition. Built in 1997, it consists of 10,000 SF showroom and 10,400 SF warehouse. The entire building has central heat and air conditioning. The ceilings are 15 feet high in the warehouse and 12 feet high in the showroom. It has a kitchen area, 2 offices and 2 restrooms. There are 2 loading docks and an overhead door in the warehouse. It was originally built by Granville Home Furnishings. The building is highly visible on Wetumpka Highway (US Highway 231) with an average daily traffic count 31,848. This building could be used for retail sales, auto repair shop, auto sales, climate control self-storage, a church, etc. It has approximately 50 parking spaces and an extra lot for additional parking. The owner will consider leasing the building.