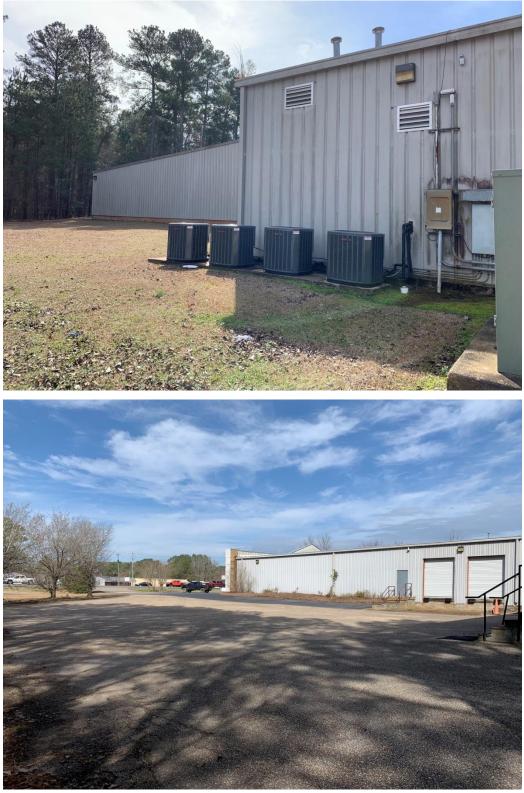

#### **ZONING: B-3- Highway Commercial**

CHARACTERISTICS: This 20,400 SF building is in excellent condition. Built in 1997, it consists of 10,000 SF showroom and 10,400 SF warehouse. The entire building has central heat and air conditioning. The ceilings are 15 feet high in the warehouse and 12 feet high in the showroom. It has a kitchen area, 2 offices and 2 restrooms. There are 2 loading docks and an overhead door in the warehouse. It was originally built by Granville Home Furnishings. The building is highly visible on Wetumpka Highway (US Highway 231) with an average daily traffic count of 31,848. This building could be used for retail sales, auto repair shop, auto sales, climate control self-storage, a church, etc. It has approximately 50 parking spaces and an extra lot for additional parking. The owner will consider leasing the building.