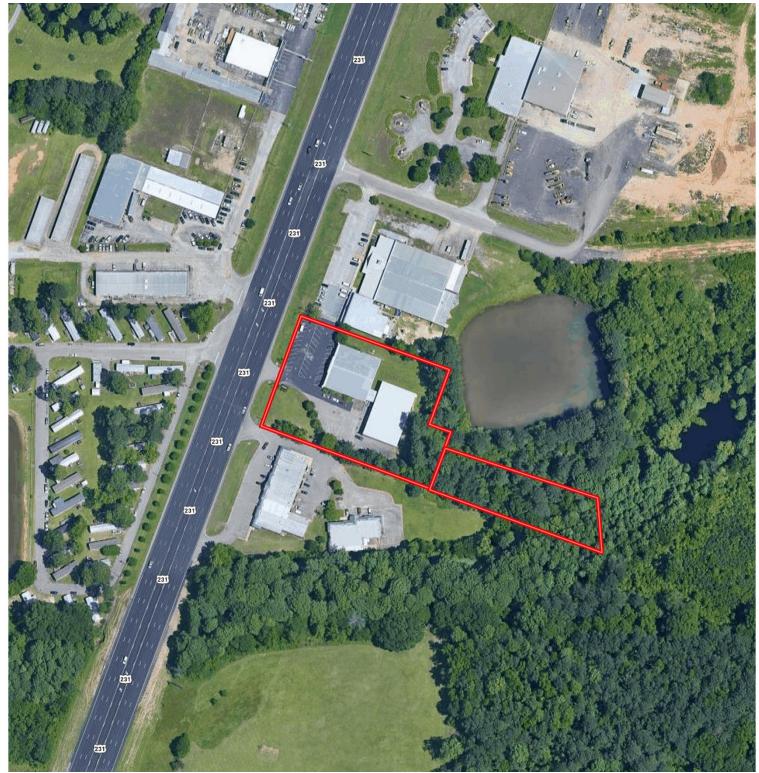

#### LEASE RATE: \$11,050 per month; \$132,600 per year. Owner will sell the property.

**BUILDING SIZE: 20,400 square feet** 

LOT SIZE: 2.24 acres + additional small parcel

#### **ZONING: B-3- Highway Commercial**

CHARACTERISTICS: This 20,400 SF building is in excellent condition. Built in 1997, it consists of 10,000 SF showroom and 10,400 SF warehouse. The entire building has central heat and air conditioning. The ceilings are 15 feet high in the warehouse and 12 feet high in the showroom. It has a kitchen area, 2 offices and 2 restrooms. There are 2 loading docks and an overhead door in the warehouse. It was originally built by Granville Home Furnishings. The building is highly visible on Wetumpka Highway (US Highway 231) with an average daily traffic count of 31,848. This building could be used for retail sales, auto repair shop, auto sales, climate control self-storage, a church, etc. It has approximately 50 parking spaces and an extra lot for additional parking. The owner will consider leasing the building.