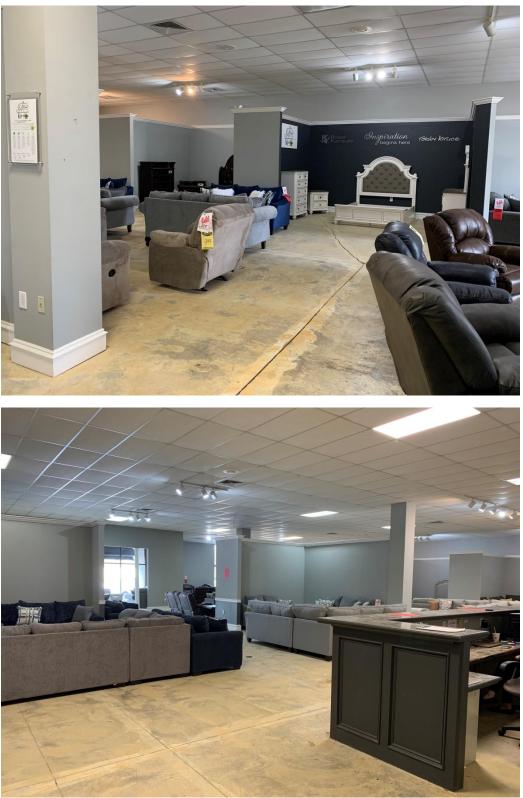

#### **ZONING: B-3- Highway Commercial**

CHARACTERISTICS: This 20,400 SF building is in excellent condition. Built in 1997, it consists of 10,000 SF showroom and 10,400 SF warehouse. The entire building has central heat and air conditioning. The ceilings are 15 feet high in the warehouse and 12 feet high in the showroom. It has a kitchen area, 2 offices and 2 restrooms. There are 2 loading docks and an overhead door in the warehouse. It was originally built by Granville Home Furnishings. The building is highly visible on Wetumpka Highway (US Highway 231) with an average daily traffic count of 31,848. This building could be used for retail sales, auto repair shop, auto sales, climate control self-storage, a church, etc. It has approximately 50 parking spaces and an extra lot for additional parking. The owner will consider leasing the building.