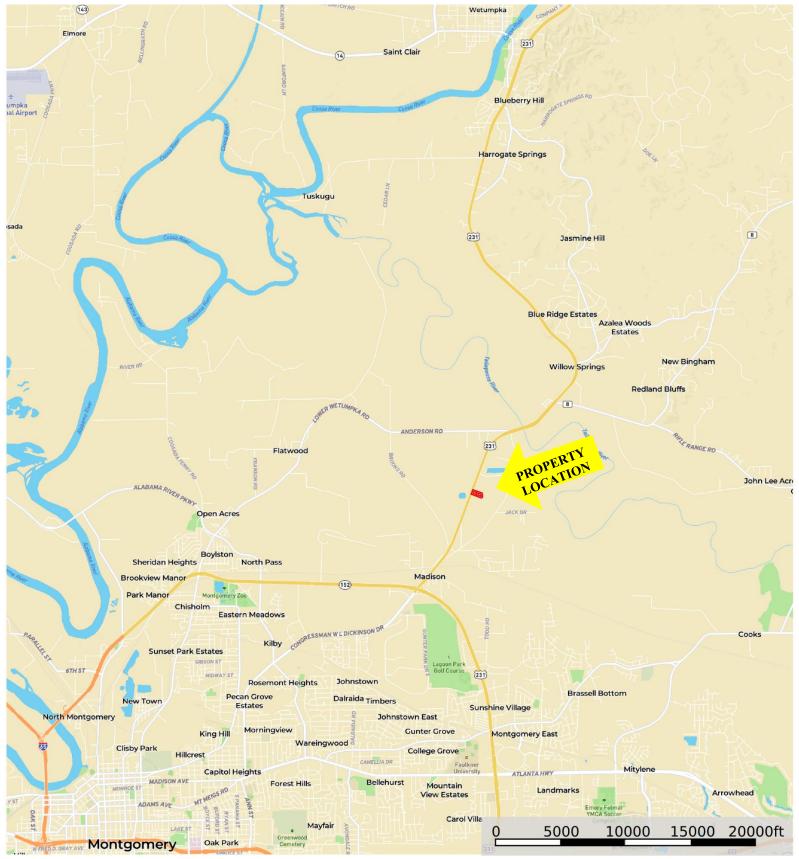

#### ADDRESS: 3490 Wetumpka Highway, Montgomery, AL 36110

#### **ZONING: B-3- Highway Commercial**

CHARACTERISTICS: This 20,400 SF building is in excellent condition. Built in 1997, it consists of 10,000 SF showroom and 10,400 SF warehouse. The entire building has central heat and air conditioning. The ceilings are 15 feet high in the warehouse and 12 feet high in the showroom. It has a kitchen area, 2 offices and 2 restrooms. There are 2 loading docks and an overhead door in the warehouse. It was originally built by Granville Home Furnishings. The building is highly visible on Wetumpka Highway (US Highway 231) with an average daily traffic count of 31,848. This building could be used for retail sales, auto repair shop, auto sales, climate control self-storage, a church, etc. It has approximately 50 parking spaces and an extra lot for additional parking. The owner will consider leasing the building.