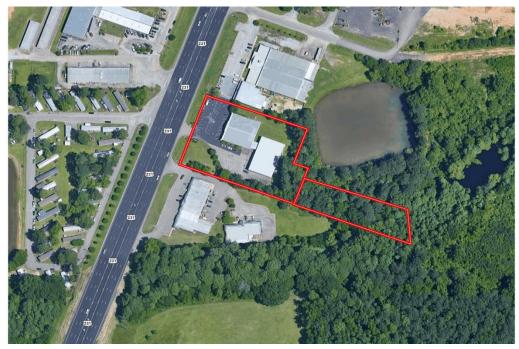

#### LEASE RATE: \$11,050 per month; \$132,600 per year. Owner will sell the property.

**BUILDING SIZE: 20,400 square feet** 

LOT SIZE: 2.24 acres + additional small parcel

#### **ZONING: B-3- Highway Commercial**

CHARACTERISTICS: This 20,400 SF building is in excellent condition. Built in 1997, it consists of 10,000 SF showroom and 10,400 SF warehouse. The entire building has central heat and air conditioning. The ceilings are 15 feet high in the warehouse and 12 feet high in the showroom. It has a kitchen area, 2 offices and 2 restrooms. There are 2 loading docks and an overhead door in the warehouse. It was originally built by Granville Home Furnishings. The building is highly visible on Wetumpka Highway (US Highway 231) with an average daily traffic count of 31,848. This building could be used for retail sales, auto repair shop, auto sales, climate control self-storage, a church, etc. It has approximately 50 parking spaces and an extra lot for additional parking. The owner will consider leasing the building.