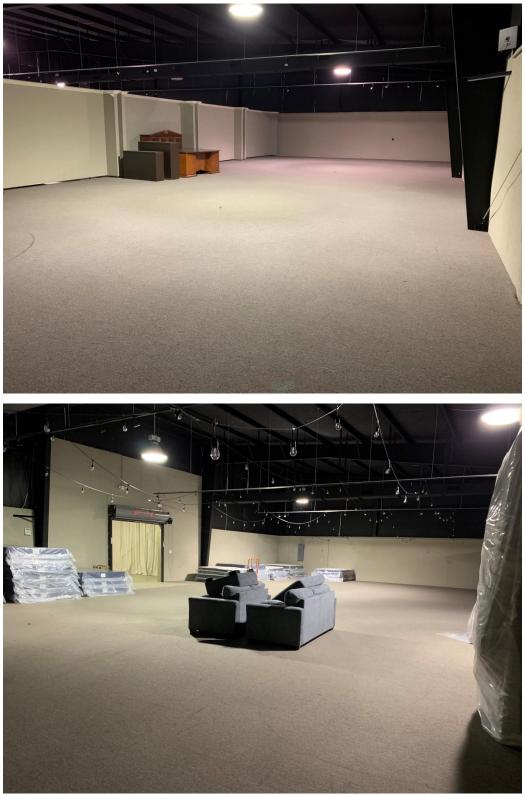

#### **ZONING: B-3- Highway Commercial**

CHARACTERISTICS: This 20,400 SF building is in excellent condition. Built in 1997, it consists of 10,000 SF showroom and 10,400 SF warehouse. The entire building has central heat and air conditioning. The ceilings are 15 feet high in the warehouse and 12 feet high in the showroom. It has a kitchen area, 2 offices and 2 restrooms. There are 2 loading docks and an overhead door in the warehouse. It was originally built by Granville Home Furnishings. The building is highly visible on Wetumpka Highway (US Highway 231) with an average daily traffic count of 31,848. This building could be used for retail sales, auto repair shop, auto sales, climate control self-storage, a church, etc. It has approximately 50 parking spaces and an extra lot for additional parking. The owner will consider leasing the building.