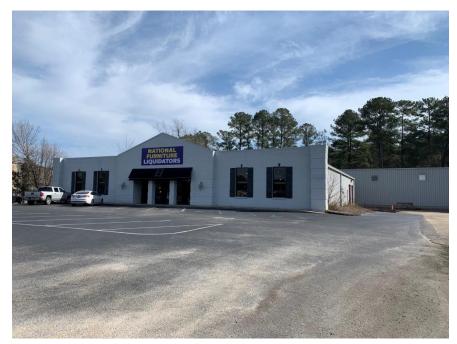

#### **ZONING: B-3- Highway Commercial**

CHARACTERISTICS: This 20,400 SF building is in excellent condition. Built in 1997, it consists of 10,000 SF showroom and 10,400 SF warehouse. The entire building has central heat and air conditioning. The ceilings are 15 feet high in the warehouse and 12 feet high in the showroom. It has a kitchen area, 2 offices and 2 restrooms. There are 2 loading docks and an overhead door in the warehouse. It was originally built by Granville Home Furnishings. The building is highly visible on Wetumpka Highway (US Highway 231) with an average daily traffic count of 31,848. This building could be used for retail sales, auto repair shop, auto sales, climate control self-storage, a church, etc. It has approximately 50 parking spaces and an extra lot for additional parking. The owner will consider leasing the building.