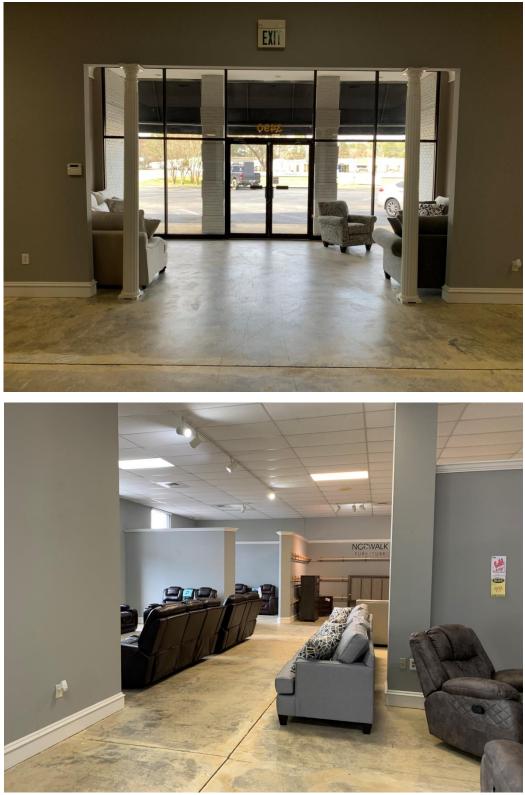

#### **ZONING: B-3- Highway Commercial**

CHARACTERISTICS: This 20,400 SF building is in excellent condition. Built in 1997, it consists of 10,000 SF showroom and 10,400 SF warehouse. The entire building has central heat and air conditioning. The ceilings are 15 feet high in the warehouse and 12 feet high in the showroom. It has a kitchen area, 2 offices and 2 restrooms. There are 2 loading docks and an overhead door in the warehouse. It was originally built by Granville Home Furnishings. The building is highly visible on Wetumpka Highway (US Highway 231) with an average daily traffic count of 31,848. This building could be used for retail sales, auto repair shop, auto sales, climate control self-storage, a church, etc. It has approximately 50 parking spaces and an extra lot for additional parking. The owner will consider leasing the building.