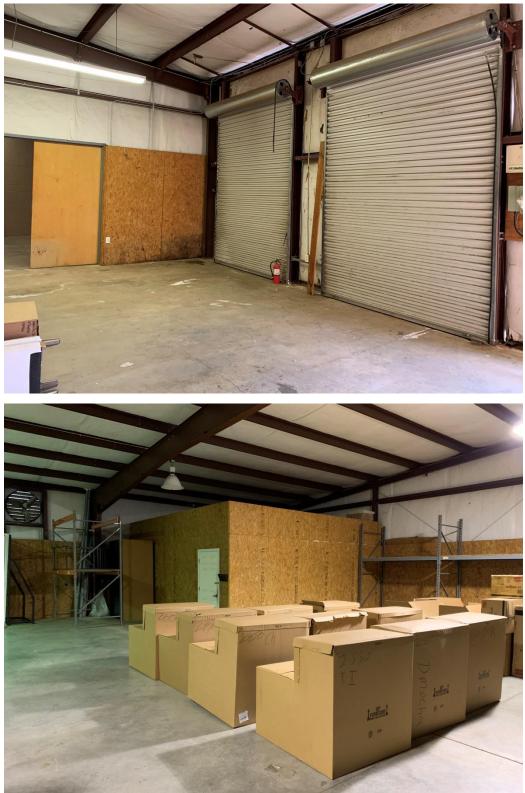

#### **ZONING: B-3- Highway Commercial**

CHARACTERISTICS: This 20,400 SF building is in excellent condition. Built in 1997, it consists of 10,000 SF showroom and 10,400 SF warehouse. The entire building has central heat and air conditioning. The ceilings are 15 feet high in the warehouse and 12 feet high in the showroom. It has a kitchen area, 2 offices and 2 restrooms. There are 2 loading docks and an overhead door in the warehouse. It was originally built by Granville Home Furnishings. The building is highly visible on Wetumpka Highway (US Highway 231) with an average daily traffic count of 31,848. This building could be used for retail sales, auto repair shop, auto sales, climate control self-storage, a church, etc. It has approximately 50 parking spaces and an extra lot for additional parking. The owner will consider leasing the building.