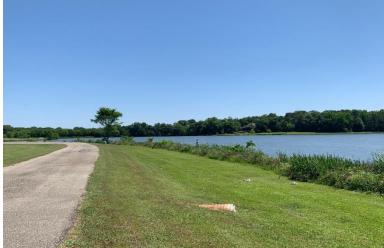

LAND USE: Residential

PRICE: \$175,000 or \$16,144 per acre PRICE REDUCED!

**SPECIAL FEATURES:** This beautiful estate lot is located in the exclusive and restricted neighborhood of Milly Branch on Vaughn Road in The Town of Pike Road. The lot features some open pasture for horses and mature trees to accommodate a shady home site. The lot overlooks a beautiful 50 acre lake which produces trophy bass and blue gill. The private road winding through the community is monitored by security cameras. This quiet neighborhood is only 1 mile from the Outer Loop, 10 minutes from the Shoppes of East Chase and 1.5 miles from the new Pike Road High School to be built in the near future.