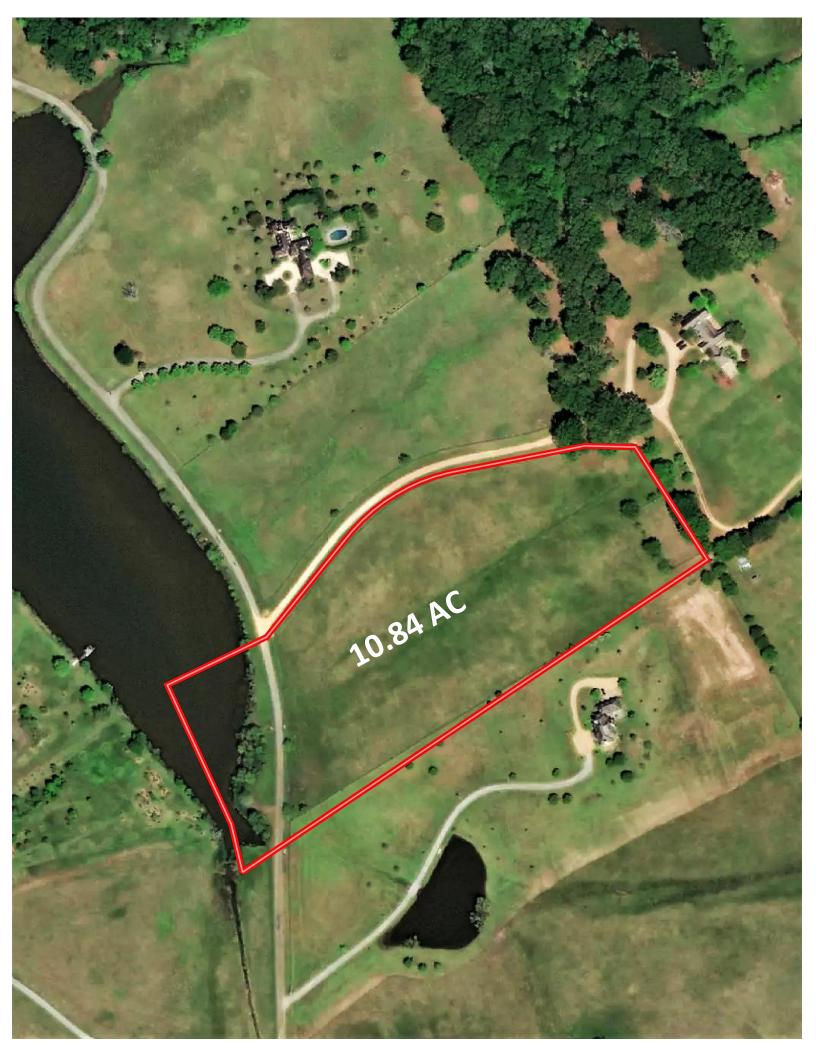

**JOHN HALL & COMPANY** 

LAND • COMMERCIAL • INVESTMENT PROPERTY WWW.JOHNHALLCO.COM

Pete Hall 334.312.7099 pete@johnhallco.com

Butler Property 10.84 acres +/-Montgomery County

LOCATION: Milly Branch Road

TERRAIN: Gently rolling

LAND USE: Residential

PRICE: \$175,000 or \$16,144 per acre PRICE REDUCED!

**SPECIAL FEATURES:** This beautiful estate lot is located in the exclusive and restricted neighborhood of Milly Branch on Vaughn Road in The Town of Pike Road. The lot features some open pasture for horses and mature trees to accommodate a shady home site. The lot overlooks a beautiful 50 acre lake which produces trophy bass and blue gill. The private road winding through the community is monitored by security cameras. This quiet neighborhood is only 1 mile from the Outer Loop, 10 minutes from the Shoppes of East Chase and 1.5 miles from the new Pike Road High School to be built in the near future.