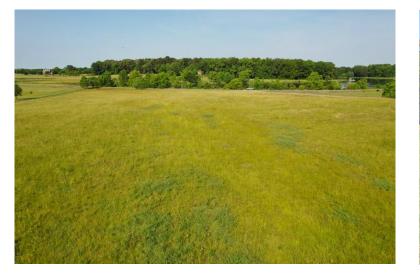

LAND USE: Residential

PRICE: \$175,000 or \$16,144 per acre PRICE REDUCED!

**SPECIAL FEATURES:** This beautiful estate lot is located in the exclusive and restricted neighborhood of Milly Branch on Vaughn Road in The Town of Pike Road. The lot features some open pasture for horses and mature trees to accommodate a shady home site. The lot overlooks a beautiful 50 acre lake which produces trophy bass and blue gill. The private road winding through the community is monitored by security cameras. This quiet neighborhood is only 1 mile from the Outer Loop, 10 minutes from the Shoppes of East Chase and 1.5 miles from the new Pike Road High School to be built in the near future.