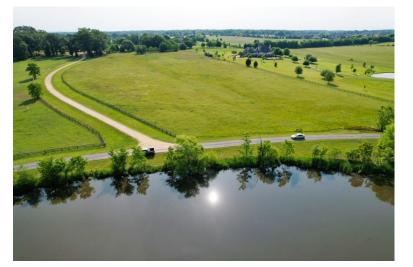

LAND USE: Residential

PRICE: \$175,000 or \$16,144 per acre PRICE REDUCED!

**SPECIAL FEATURES:** This beautiful estate lot is located in the exclusive and restricted neighborhood of Milly Branch on Vaughn Road in The Town of Pike Road. The lot features some open pasture for horses and mature trees to accommodate a shady home site. The lot overlooks a beautiful 50 acre lake which produces trophy bass and blue gill. The private road winding through the community is monitored by security cameras. This quiet neighborhood is only 1 mile from the Outer Loop, 10 minutes from the Shoppes of East Chase and 1.5 miles from the new Pike Road High School to be built in the near future.