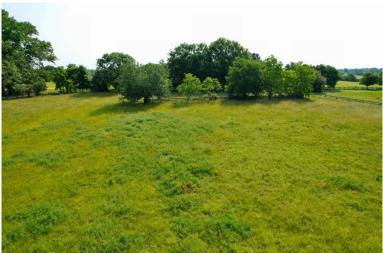

LAND USE: Residential

PRICE: \$175,000 or \$16,144 per acre PRICE REDUCED!

**SPECIAL FEATURES:** This beautiful estate lot is located in the exclusive and restricted neighborhood of Milly Branch on Vaughn Road in The Town of Pike Road. The lot features some open pasture for horses and mature trees to accommodate a shady home site. The lot overlooks a beautiful 50 acre lake which produces trophy bass and blue gill. The private road winding through the community is monitored by security cameras. This quiet neighborhood is only 1 mile from the Outer Loop, 10 minutes from the Shoppes of East Chase and 1.5 miles from the new Pike Road High School to be built in the near future.