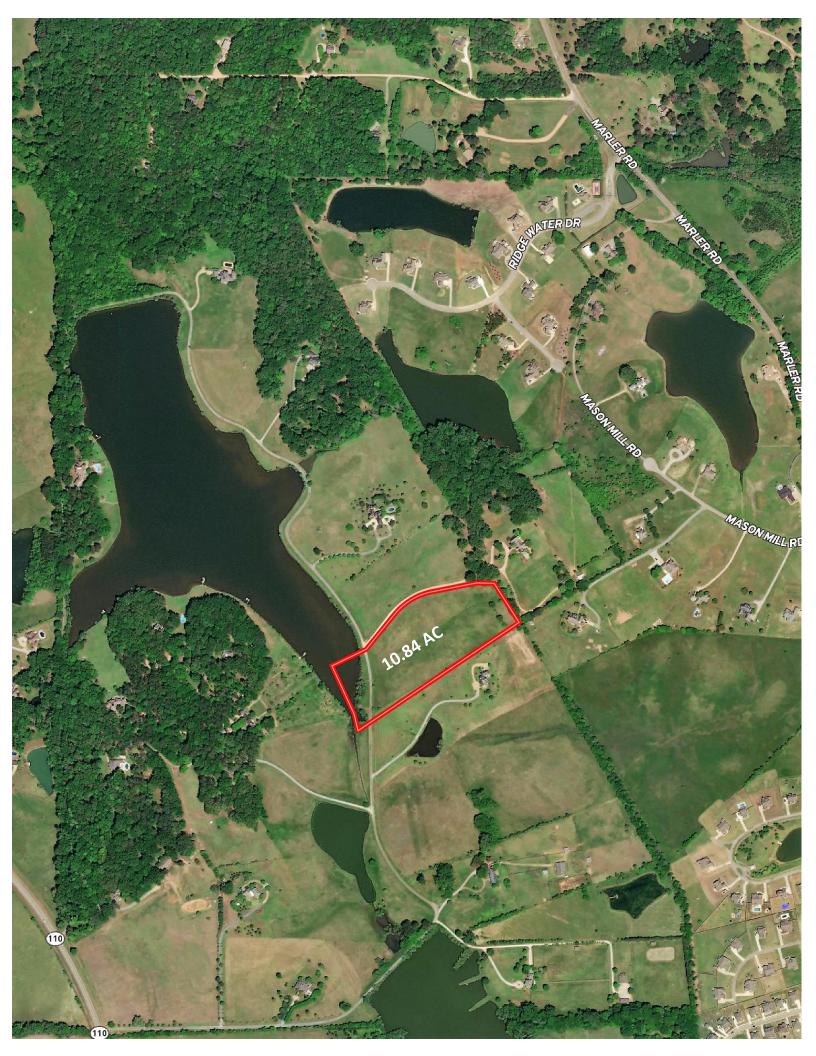

**JOHN HALL & COMPANY** 

LAND • COMMERCIAL • INVESTMENT PROPERTY WWW.JOHNHALLCO.COM

Pete Hall 334.312.7099 pete@johnhallco.com

Butler Property 10.84 acres +/-Montgomery County

LOCATION: Milly Branch Road

TERRAIN: Gently rolling

LAND USE: Residential

PRICE: \$175,000 or \$16,144 per acre PRICE REDUCED!

**SPECIAL FEATURES:** This beautiful estate lot is located in the exclusive and restricted neighborhood of Milly Branch on Vaughn Road in The Town of Pike Road. The lot features some open pasture for horses and mature trees to accommodate a shady home site. The lot overlooks a beautiful 50 acre lake which produces trophy bass and blue gill. The private road winding through the community is monitored by security cameras. This quiet neighborhood is only 1 mile from the Outer Loop, 10 minutes from the Shoppes of East Chase and 1.5 miles from the new Pike Road High School to be built in the near future.