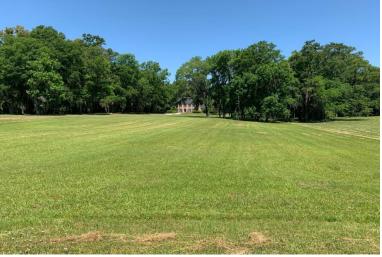

LAND USE: Residential

PRICE: \$175,000 or \$16,144 per acre PRICE REDUCED!

**SPECIAL FEATURES:** This beautiful estate lot is located in the exclusive and restricted neighborhood of Milly Branch on Vaughn Road in The Town of Pike Road. The lot features some open pasture for horses and mature trees to accommodate a shady home site. The lot overlooks a beautiful 50 acre lake which produces trophy bass and blue gill. The private road winding through the community is monitored by security cameras. This quiet neighborhood is only 1 mile from the Outer Loop, 10 minutes from the Shoppes of East Chase and 1.5 miles from the new Pike Road High School to be built in the near future.