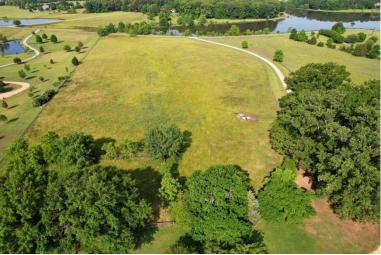

**JOHN HALL & COMPANY** 

LAND • COMMERCIAL • INVESTMENT PROPERTY WWW.JOHNHALLCO.COM

Pete Hall 334.312.7099 pete@johnhallco.com

Butler Property 10.84 acres +/-Montgomery County

LOCATION: Milly Branch Road

TERRAIN: Gently rolling

LAND USE: Residential

PRICE: \$175,000 or \$16,144 per acre PRICE REDUCED!

**SPECIAL FEATURES:** This beautiful estate lot is located in the exclusive and restricted neighborhood of Milly Branch on Vaughn Road in The Town of Pike Road. The lot features some open pasture for horses and mature trees to accommodate a shady home site. The lot overlooks a beautiful 50 acre lake which produces trophy bass and blue gill. The private road winding through the community is monitored by security cameras. This quiet neighborhood is only 1 mile from the Outer Loop, 10 minutes from the Shoppes of East Chase and 1.5 miles from the new Pike Road High School to be built in the near future.