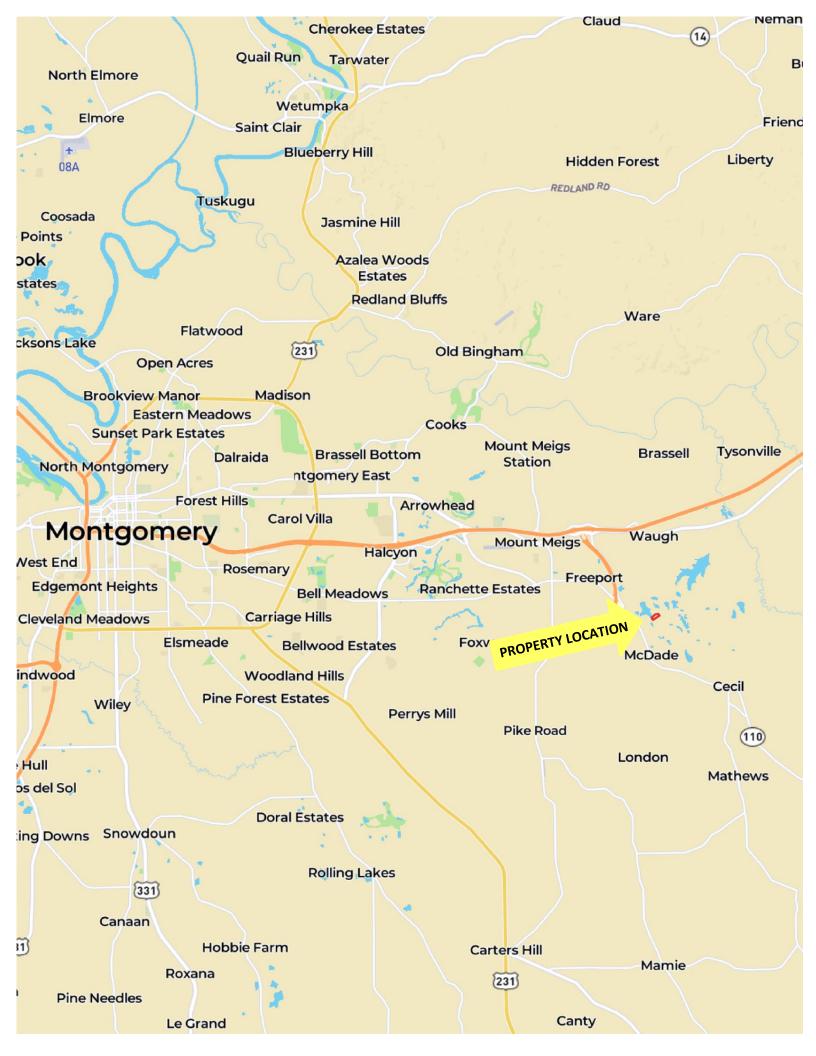

**JOHN HALL & COMPANY** 

LAND • COMMERCIAL • INVESTMENT PROPERTY WWW.JOHNHALLCO.COM

Pete Hall 334.312.7099 pete@johnhallco.com

Butler Property 10.84 acres +/-Montgomery County

LOCATION: Milly Branch Road

TERRAIN: Gently rolling

LAND USE: Residential

PRICE: \$175,000 or \$16,144 per acre PRICE REDUCED!

**SPECIAL FEATURES:** This beautiful estate lot is located in the exclusive and restricted neighborhood of Milly Branch on Vaughn Road in The Town of Pike Road. The lot features some open pasture for horses and mature trees to accommodate a shady home site. The lot overlooks a beautiful 50 acre lake which produces trophy bass and blue gill. The private road winding through the community is monitored by security cameras. This quiet neighborhood is only 1 mile from the Outer Loop, 10 minutes from the Shoppes of East Chase and 1.5 miles from the new Pike Road High School to be built in the near future.