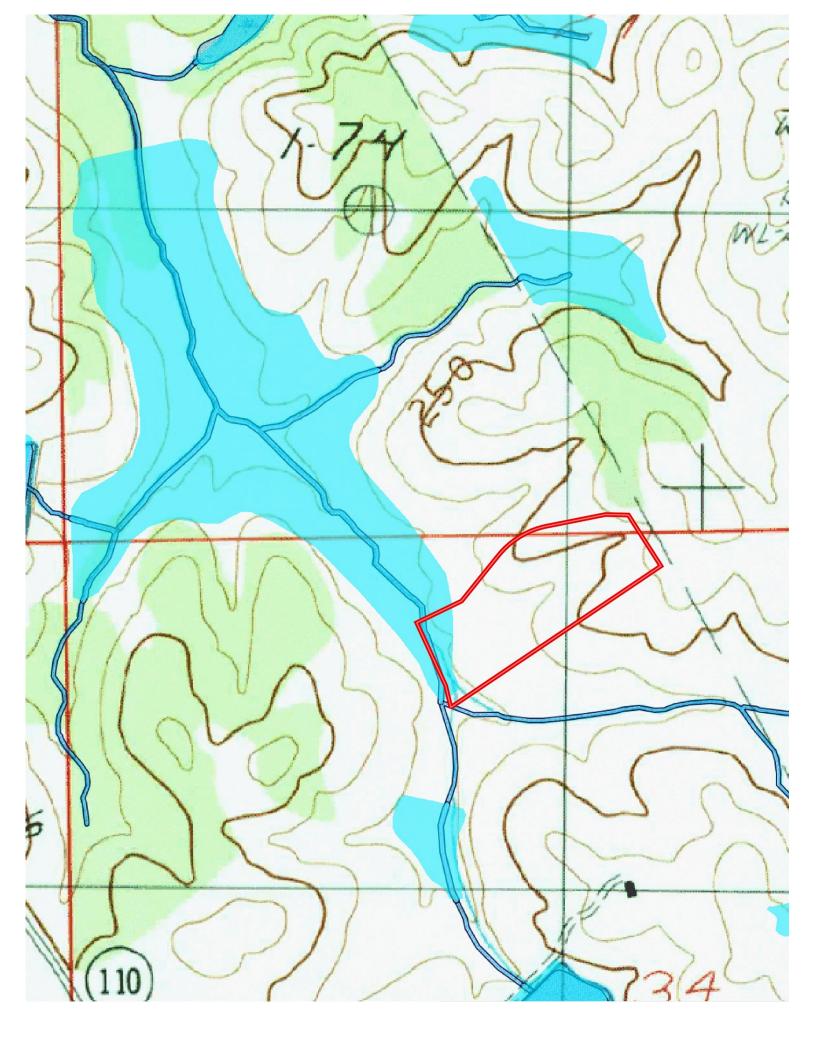

**JOHN HALL & COMPANY** 

LAND • COMMERCIAL • INVESTMENT PROPERTY WWW.JOHNHALLCO.COM

Pete Hall 334.312.7099 pete@johnhallco.com

Butler Property 10.84 acres +/-Montgomery County

LOCATION: Milly Branch Road

TERRAIN: Gently rolling

LAND USE: Residential

PRICE: \$175,000 or \$16,144 per acre PRICE REDUCED!

**SPECIAL FEATURES:** This beautiful estate lot is located in the exclusive and restricted neighborhood of Milly Branch on Vaughn Road in The Town of Pike Road. The lot features some open pasture for horses and mature trees to accommodate a shady home site. The lot overlooks a beautiful 50 acre lake which produces trophy bass and blue gill. The private road winding through the community is monitored by security cameras. This quiet neighborhood is only 1 mile from the Outer Loop, 10 minutes from the Shoppes of East Chase and 1.5 miles from the new Pike Road High School to be built in the near future.