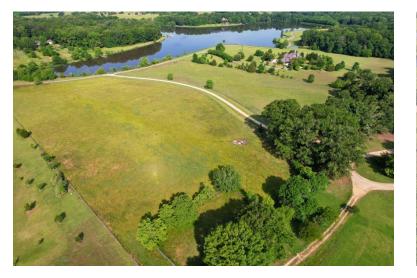

LAND USE: Residential

PRICE: \$175,000 or \$16,144 per acre PRICE REDUCED!

**SPECIAL FEATURES:** This beautiful estate lot is located in the exclusive and restricted neighborhood of Milly Branch on Vaughn Road in The Town of Pike Road. The lot features some open pasture for horses and mature trees to accommodate a shady home site. The lot overlooks a beautiful 50 acre lake which produces trophy bass and blue gill. The private road winding through the community is monitored by security cameras. This quiet neighborhood is only 1 mile from the Outer Loop, 10 minutes from the Shoppes of East Chase and 1.5 miles from the new Pike Road High School to be built in the near future.