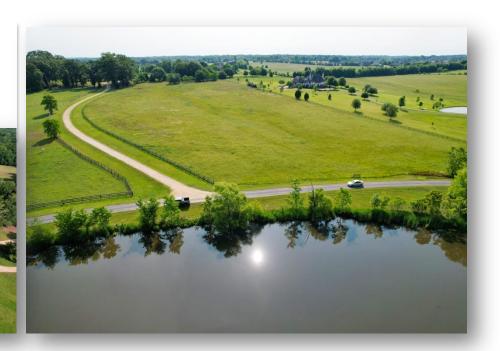

LAND USE: Residential

PRICE: \$175,000 or \$16,144 per acre PRICE REDUCED!

**SPECIAL FEATURES:** This beautiful estate lot is located in the exclusive and restricted neighborhood of Milly Branch on Vaughn Road in The Town of Pike Road. The lot features some open pasture for horses and mature trees to accommodate a shady home site. The lot overlooks a beautiful 50 acre lake which produces trophy bass and blue gill. The private road winding through the community is monitored by security cameras. This quiet neighborhood is only 1 mile from the Outer Loop, 10 minutes from the Shoppes of East Chase and 1.5 miles from the new Pike Road High School to be built in the near future.