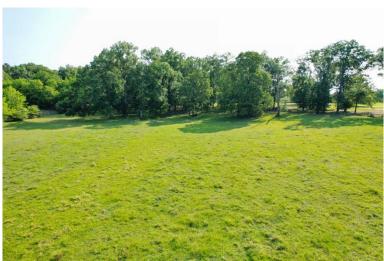

## **Butler Property**

11.79 acres +/Montgomery County

**LOCATION:** Milly Branch Road

**TERRAIN:** Gently rolling

LAND USE: Residential

**PRICE:** \$185,000 or \$15,690 per acre \***PRICE REDUCED!** 

**SPECIAL FEATURES:** This beautiful estate lot is located in the exclusive and restricted neighborhood of Milly Branch on Vaughn Road in The Town of Pike Road. The lot features some open pasture for horses and mature trees to accommodate a shady home site. The lot overlooks a beautiful 50 acre lake which produces trophy bass and blue gill. The private road winding through the community is monitored by security cameras. This quiet neighborhood is only 1 mile from the Outer Loop, 10 minutes from the Shoppes of East Chase and 1.5 miles from the new Pike Road High School to be built in the near future.