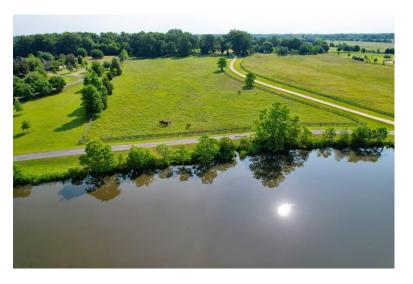

## **Butler Property**

11.79 acres +/Montgomery County

**LOCATION:** Milly Branch Road

**TERRAIN:** Gently rolling

LAND USE: Residential

**PRICE:** \$185,000 or \$15,690 per acre \***PRICE REDUCED!** 

**SPECIAL FEATURES:** This beautiful estate lot is located in the exclusive and restricted neighborhood of Milly Branch on Vaughn Road in The Town of Pike Road. The lot features some open pasture for horses and mature trees to accommodate a shady home site. The lot overlooks a beautiful 50 acre lake which produces trophy bass and blue gill. The private road winding through the community is monitored by security cameras. This quiet neighborhood is only 1 mile from the Outer Loop, 10 minutes from the Shoppes of East Chase and 1.5 miles from the new Pike Road High School to be built in the near future.