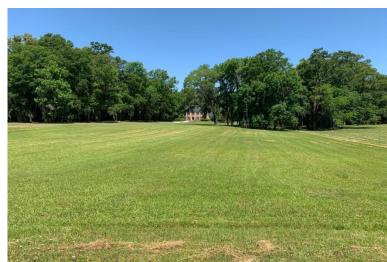

## **Butler Property**

11.79 acres +/Montgomery County

**LOCATION:** Milly Branch Road

**TERRAIN:** Gently rolling

LAND USE: Residential

**PRICE:** \$185,000 or \$15,690 per acre \***PRICE REDUCED!** 

**SPECIAL FEATURES:** This beautiful estate lot is located in the exclusive and restricted neighborhood of Milly Branch on Vaughn Road in The Town of Pike Road. The lot features some open pasture for horses and mature trees to accommodate a shady home site. The lot overlooks a beautiful 50 acre lake which produces trophy bass and blue gill. The private road winding through the community is monitored by security cameras. This quiet neighborhood is only 1 mile from the Outer Loop, 10 minutes from the Shoppes of East Chase and 1.5 miles from the new Pike Road High School to be built in the near future.