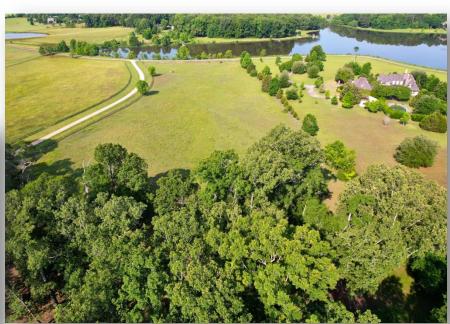

## **Butler Property**

11.79 acres +/Montgomery County

**LOCATION:** Milly Branch Road

**TERRAIN:** Gently rolling

LAND USE: Residential

**PRICE:** \$185,000 or \$15,690 per acre \***PRICE REDUCED!** 

**SPECIAL FEATURES:** This beautiful estate lot is located in the exclusive and restricted neighborhood of Milly Branch on Vaughn Road in The Town of Pike Road. The lot features some open pasture for horses and mature trees to accommodate a shady home site. The lot overlooks a beautiful 50 acre lake which produces trophy bass and blue gill. The private road winding through the community is monitored by security cameras. This quiet neighborhood is only 1 mile from the Outer Loop, 10 minutes from the Shoppes of East Chase and 1.5 miles from the new Pike Road High School to be built in the near future.