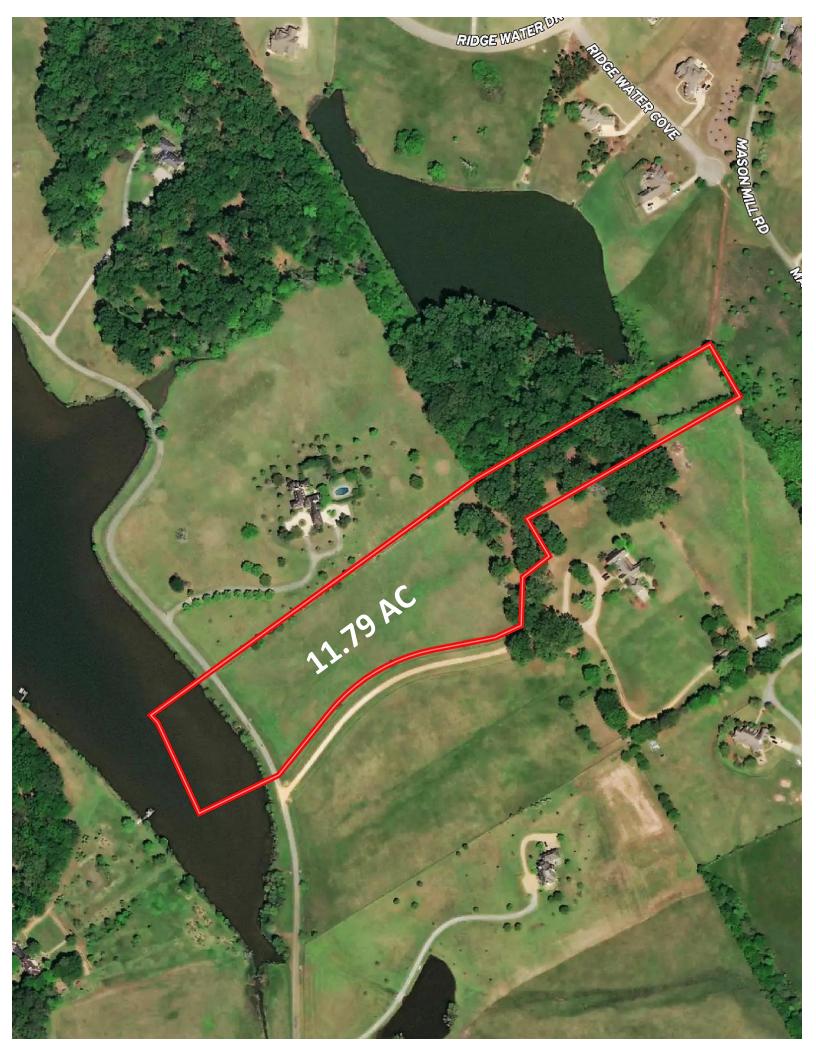

## **Butler Property**

11.79 acres +/Montgomery County

**LOCATION:** Milly Branch Road

**TERRAIN:** Gently rolling

LAND USE: Residential

**PRICE:** \$185,000 or \$15,690 per acre \***PRICE REDUCED!** 

**SPECIAL FEATURES:** This beautiful estate lot is located in the exclusive and restricted neighborhood of Milly Branch on Vaughn Road in The Town of Pike Road. The lot features some open pasture for horses and mature trees to accommodate a shady home site. The lot overlooks a beautiful 50 acre lake which produces trophy bass and blue gill. The private road winding through the community is monitored by security cameras. This quiet neighborhood is only 1 mile from the Outer Loop, 10 minutes from the Shoppes of East Chase and 1.5 miles from the new Pike Road High School to be built in the near future.