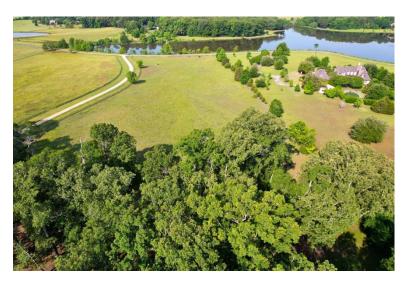

## **Butler Property**

11.79 acres +/Montgomery County

**LOCATION:** Milly Branch Road

**TERRAIN:** Gently rolling

LAND USE: Residential

**PRICE:** \$185,000 or \$15,690 per acre \***PRICE REDUCED!** 

**SPECIAL FEATURES:** This beautiful estate lot is located in the exclusive and restricted neighborhood of Milly Branch on Vaughn Road in The Town of Pike Road. The lot features some open pasture for horses and mature trees to accommodate a shady home site. The lot overlooks a beautiful 50 acre lake which produces trophy bass and blue gill. The private road winding through the community is monitored by security cameras. This quiet neighborhood is only 1 mile from the Outer Loop, 10 minutes from the Shoppes of East Chase and 1.5 miles from the new Pike Road High School to be built in the near future.