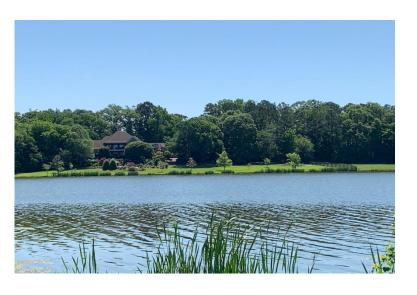

## **Butler Property**

11.79 acres +/Montgomery County

**LOCATION:** Milly Branch Road

**TERRAIN:** Gently rolling

LAND USE: Residential

**PRICE:** \$185,000 or \$15,690 per acre \***PRICE REDUCED!** 

**SPECIAL FEATURES:** This beautiful estate lot is located in the exclusive and restricted neighborhood of Milly Branch on Vaughn Road in The Town of Pike Road. The lot features some open pasture for horses and mature trees to accommodate a shady home site. The lot overlooks a beautiful 50 acre lake which produces trophy bass and blue gill. The private road winding through the community is monitored by security cameras. This quiet neighborhood is only 1 mile from the Outer Loop, 10 minutes from the Shoppes of East Chase and 1.5 miles from the new Pike Road High School to be built in the near future.