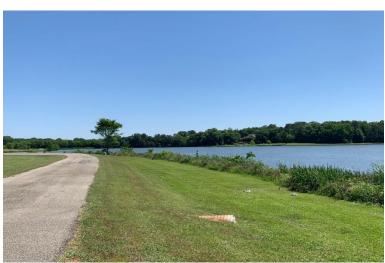

## **Butler Property**

11.79 acres +/Montgomery County

**LOCATION:** Milly Branch Road

**TERRAIN:** Gently rolling

LAND USE: Residential

**PRICE:** \$185,000 or \$15,690 per acre \***PRICE REDUCED!** 

**SPECIAL FEATURES:** This beautiful estate lot is located in the exclusive and restricted neighborhood of Milly Branch on Vaughn Road in The Town of Pike Road. The lot features some open pasture for horses and mature trees to accommodate a shady home site. The lot overlooks a beautiful 50 acre lake which produces trophy bass and blue gill. The private road winding through the community is monitored by security cameras. This quiet neighborhood is only 1 mile from the Outer Loop, 10 minutes from the Shoppes of East Chase and 1.5 miles from the new Pike Road High School to be built in the near future.