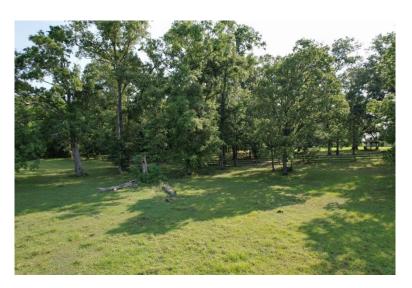

## **Butler Property**

11.79 acres +/Montgomery County

**LOCATION:** Milly Branch Road

**TERRAIN:** Gently rolling

LAND USE: Residential

**PRICE:** \$185,000 or \$15,690 per acre \***PRICE REDUCED!** 

**SPECIAL FEATURES:** This beautiful estate lot is located in the exclusive and restricted neighborhood of Milly Branch on Vaughn Road in The Town of Pike Road. The lot features some open pasture for horses and mature trees to accommodate a shady home site. The lot overlooks a beautiful 50 acre lake which produces trophy bass and blue gill. The private road winding through the community is monitored by security cameras. This quiet neighborhood is only 1 mile from the Outer Loop, 10 minutes from the Shoppes of East Chase and 1.5 miles from the new Pike Road High School to be built in the near future.