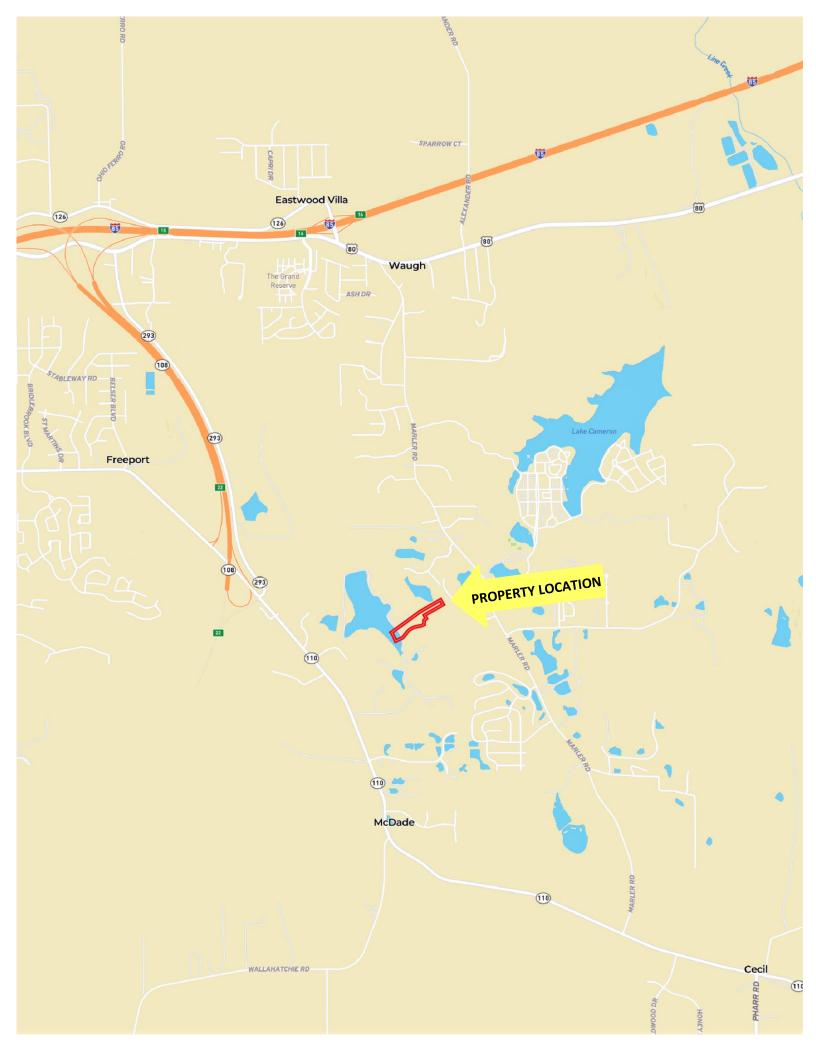

## **Butler Property**

11.79 acres +/Montgomery County

**LOCATION:** Milly Branch Road

**TERRAIN:** Gently rolling

LAND USE: Residential

**PRICE:** \$185,000 or \$15,690 per acre \***PRICE REDUCED!** 

**SPECIAL FEATURES:** This beautiful estate lot is located in the exclusive and restricted neighborhood of Milly Branch on Vaughn Road in The Town of Pike Road. The lot features some open pasture for horses and mature trees to accommodate a shady home site. The lot overlooks a beautiful 50 acre lake which produces trophy bass and blue gill. The private road winding through the community is monitored by security cameras. This quiet neighborhood is only 1 mile from the Outer Loop, 10 minutes from the Shoppes of East Chase and 1.5 miles from the new Pike Road High School to be built in the near future.