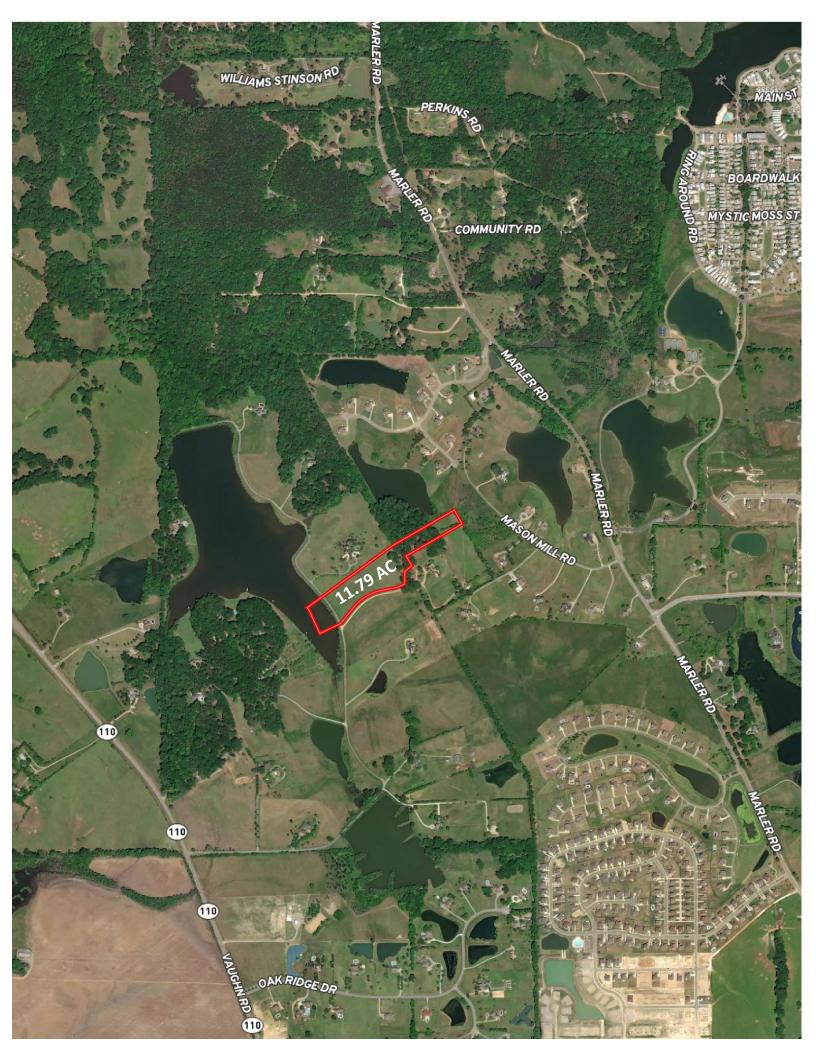

## **Butler Property**

11.79 acres +/Montgomery County

**LOCATION:** Milly Branch Road

**TERRAIN:** Gently rolling

LAND USE: Residential

**PRICE:** \$185,000 or \$15,690 per acre \***PRICE REDUCED!** 

**SPECIAL FEATURES:** This beautiful estate lot is located in the exclusive and restricted neighborhood of Milly Branch on Vaughn Road in The Town of Pike Road. The lot features some open pasture for horses and mature trees to accommodate a shady home site. The lot overlooks a beautiful 50 acre lake which produces trophy bass and blue gill. The private road winding through the community is monitored by security cameras. This quiet neighborhood is only 1 mile from the Outer Loop, 10 minutes from the Shoppes of East Chase and 1.5 miles from the new Pike Road High School to be built in the near future.