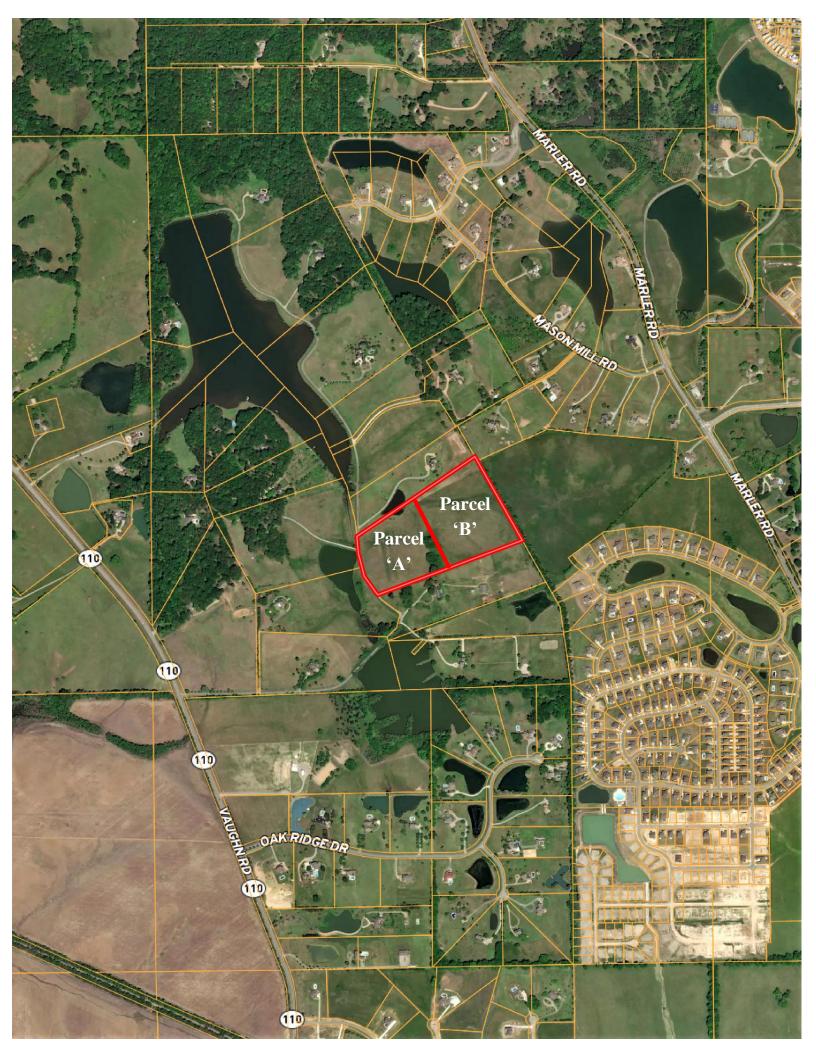

LAND USE: Residential

PRICE: \$215,000 or \$17,200 per acre PRICE REDUCED!

**SPECIAL FEATURES:** This beautiful estate lot is located in the exclusive and restricted neighborhood of Milly Branch on Vaughn Road in The Town of Pike Road. The lot features some open pasture for horses and long, panoramic views. The lot overlooks a beautiful 50 acre lake which produces trophy bass and blue gill. The private road winding through the community is monitored by security cameras. This quiet neighborhood is only 1 mile from the Outer Loop, 10 minutes from the Shoppes of East Chase and 1.5 miles from the new Pike Road High School to be built in the near future. This lot can be combined with the adjacent 12.5 acre lot making a spacious 25 +/- acre parcel.