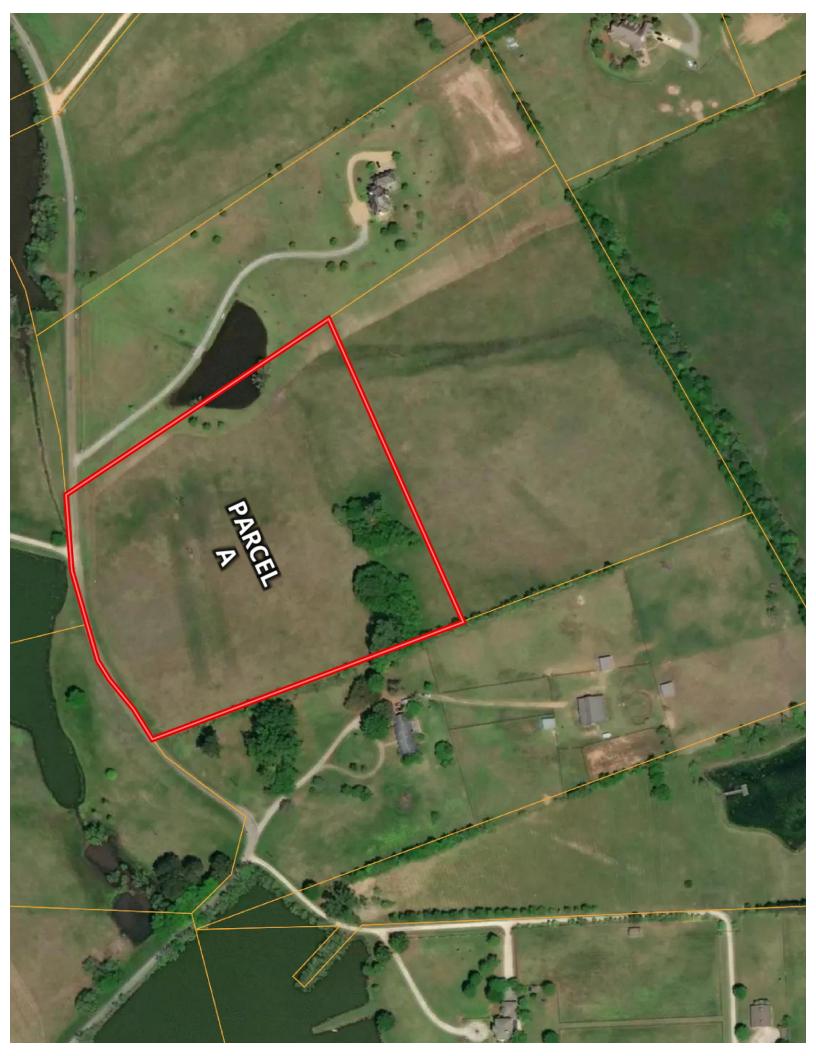

JOHN HALL & COMPANY

LAND • COMMERCIAL • INVESTMENT PROPERTY WWW.JOHNHALLCO.COM

Pete Hall 334.312.7099 pete@johnhallco.com

Butler Parcel "A" 12.5 acres +/-Montgomery County

LOCATION: Milly Branch Road

TERRAIN: Gently rolling

LAND USE: Residential

PRICE: \$215,000 or \$17,200 per acre PRICE REDUCED!

**SPECIAL FEATURES:** This beautiful estate lot is located in the exclusive and restricted neighborhood of Milly Branch on Vaughn Road in The Town of Pike Road. The lot features some open pasture for horses and long, panoramic views. The lot overlooks a beautiful 50 acre lake which produces trophy bass and blue gill. The private road winding through the community is monitored by security cameras. This quiet neighborhood is only 1 mile from the Outer Loop, 10 minutes from the Shoppes of East Chase and 1.5 miles from the new Pike Road High School to be built in the near future. This lot can be combined with the adjacent 12.5 acre lot making a spacious 25 +/- acre parcel.