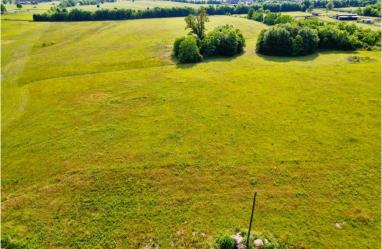

LAND USE: Residential

PRICE: \$215,000 or \$17,200 per acre PRICE REDUCED!

**SPECIAL FEATURES:** This beautiful estate lot is located in the exclusive and restricted neighborhood of Milly Branch on Vaughn Road in The Town of Pike Road. The lot features some open pasture for horses and long, panoramic views. The lot overlooks a beautiful 50 acre lake which produces trophy bass and blue gill. The private road winding through the community is monitored by security cameras. This quiet neighborhood is only 1 mile from the Outer Loop, 10 minutes from the Shoppes of East Chase and 1.5 miles from the new Pike Road High School to be built in the near future. This lot can be combined with the adjacent 12.5 acre lot making a spacious 25 +/- acre parcel.