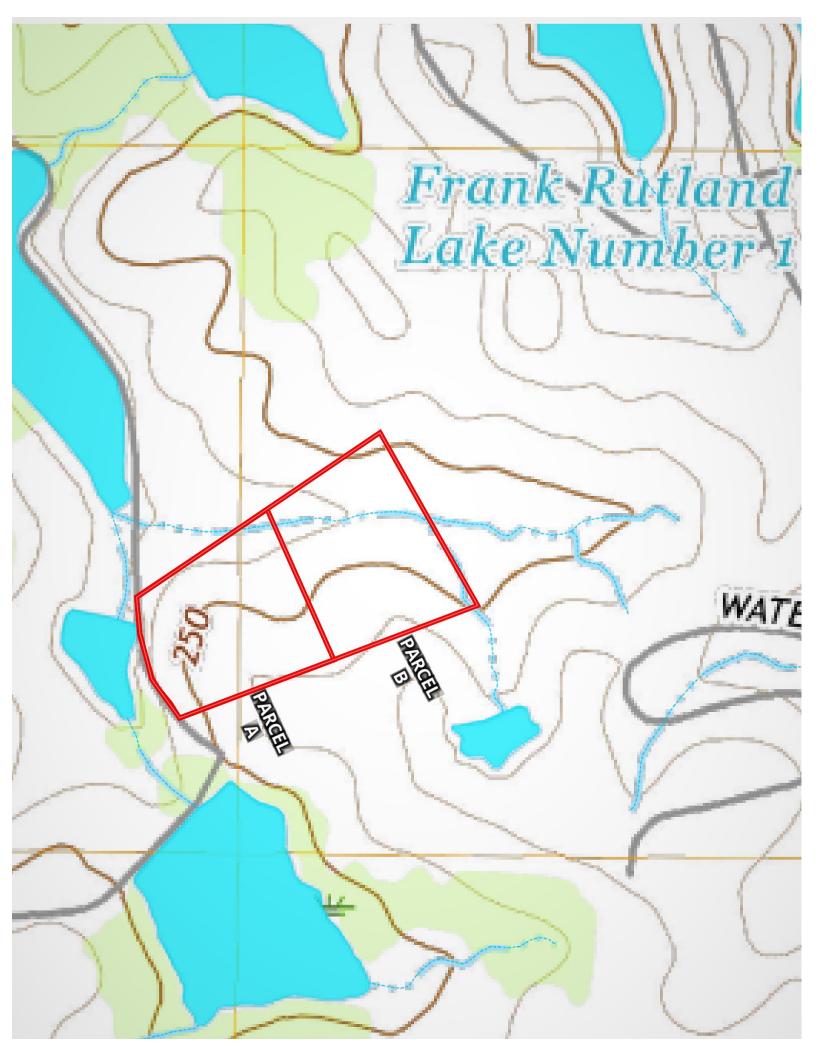

JOHN HALL & COMPANY

LAND • COMMERCIAL • INVESTMENT PROPERTY WWW.JOHNHALLCO.COM

Pete Hall 334.312.7099 pete@johnhallco.com

Butler Parcel "A" 12.5 acres +/-Montgomery County

LOCATION: Milly Branch Road

TERRAIN: Gently rolling

LAND USE: Residential

PRICE: \$215,000 or \$17,200 per acre PRICE REDUCED!

**SPECIAL FEATURES:** This beautiful estate lot is located in the exclusive and restricted neighborhood of Milly Branch on Vaughn Road in The Town of Pike Road. The lot features some open pasture for horses and long, panoramic views. The lot overlooks a beautiful 50 acre lake which produces trophy bass and blue gill. The private road winding through the community is monitored by security cameras. This quiet neighborhood is only 1 mile from the Outer Loop, 10 minutes from the Shoppes of East Chase and 1.5 miles from the new Pike Road High School to be built in the near future. This lot can be combined with the adjacent 12.5 acre lot making a spacious 25 +/- acre parcel.