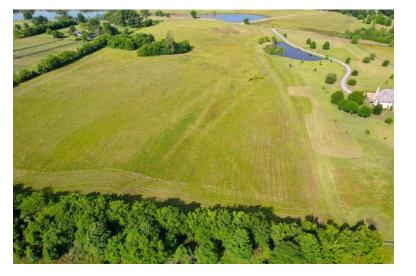

LAND USE: Residential

PRICE: \$215,000 or \$17,200 per acre PRICE REDUCED!

**SPECIAL FEATURES:** This beautiful estate lot is located in the exclusive and restricted neighborhood of Milly Branch on Vaughn Road in The Town of Pike Road. The lot features some open pasture for horses and long, panoramic views. The lot overlooks a beautiful 50 acre lake which produces trophy bass and blue gill. The private road winding through the community is monitored by security cameras. This quiet neighborhood is only 1 mile from the Outer Loop, 10 minutes from the Shoppes of East Chase and 1.5 miles from the new Pike Road High School to be built in the near future. This lot can be combined with the adjacent 12.5 acre lot making a spacious 25 +/- acre parcel.