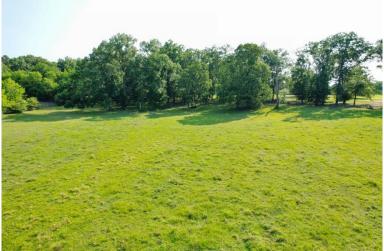

LAND USE: Residential

PRICE: \$215,000 or \$17,200 per acre PRICE REDUCED!

**SPECIAL FEATURES:** This beautiful estate lot is located in the exclusive and restricted neighborhood of Milly Branch on Vaughn Road in The Town of Pike Road. The lot features some open pasture for horses and long, panoramic views. The lot overlooks a beautiful 50 acre lake which produces trophy bass and blue gill. The private road winding through the community is monitored by security cameras. This quiet neighborhood is only 1 mile from the Outer Loop, 10 minutes from the Shoppes of East Chase and 1.5 miles from the new Pike Road High School to be built in the near future. This lot can be combined with the adjacent 12.5 acre lot making a spacious 25 +/- acre parcel.