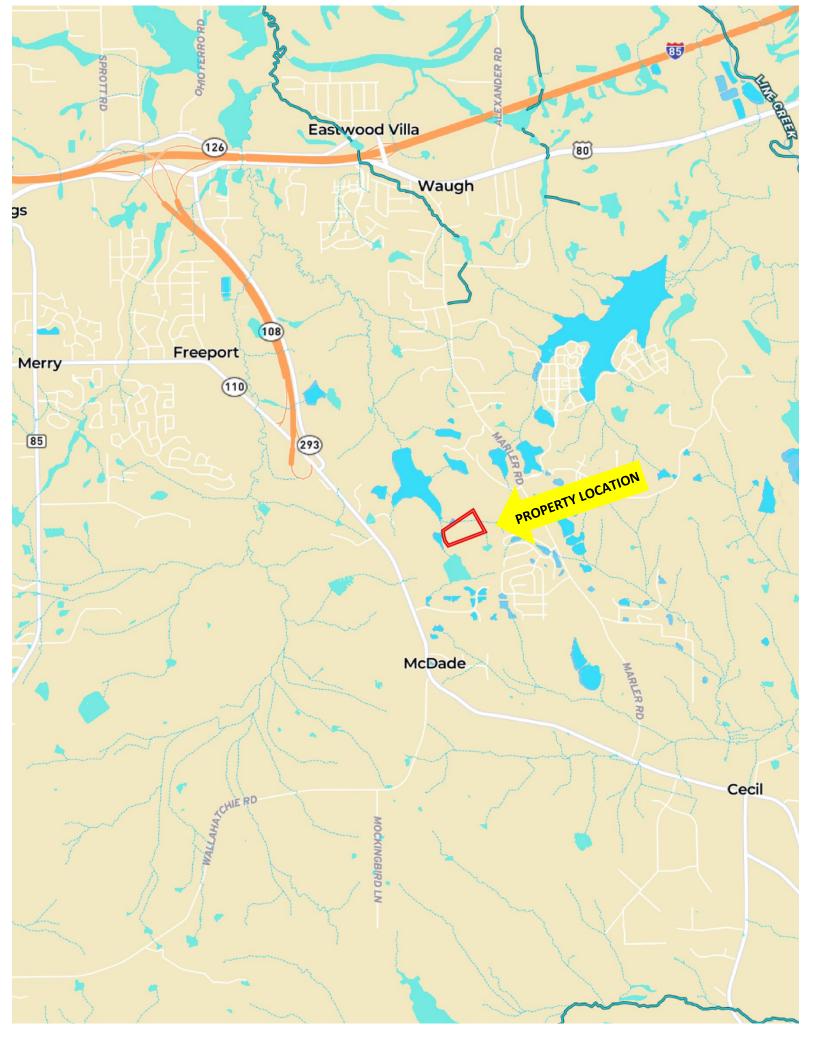

JOHN HALL & COMPANY

LAND • COMMERCIAL • INVESTMENT PROPERTY WWW.JOHNHALLCO.COM

Pete Hall 334.312.7099 pete@johnhallco.com

Butler Parcel "A" 12.5 acres +/-Montgomery County

LOCATION: Milly Branch Road

TERRAIN: Gently rolling

LAND USE: Residential

PRICE: \$215,000 or \$17,200 per acre PRICE REDUCED!

**SPECIAL FEATURES:** This beautiful estate lot is located in the exclusive and restricted neighborhood of Milly Branch on Vaughn Road in The Town of Pike Road. The lot features some open pasture for horses and long, panoramic views. The lot overlooks a beautiful 50 acre lake which produces trophy bass and blue gill. The private road winding through the community is monitored by security cameras. This quiet neighborhood is only 1 mile from the Outer Loop, 10 minutes from the Shoppes of East Chase and 1.5 miles from the new Pike Road High School to be built in the near future. This lot can be combined with the adjacent 12.5 acre lot making a spacious 25 +/- acre parcel.