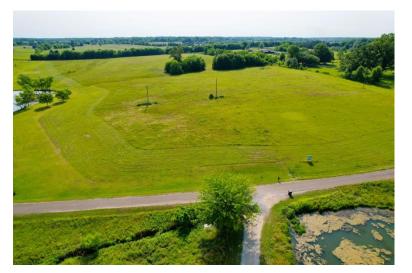

LAND USE: Residential

PRICE: \$215,000 or \$17,200 per acre PRICE REDUCED!

**SPECIAL FEATURES:** This beautiful estate lot is located in the exclusive and restricted neighborhood of Milly Branch on Vaughn Road in The Town of Pike Road. The lot features some open pasture for horses and long, panoramic views. The lot overlooks a beautiful 50 acre lake which produces trophy bass and blue gill. The private road winding through the community is monitored by security cameras. This quiet neighborhood is only 1 mile from the Outer Loop, 10 minutes from the Shoppes of East Chase and 1.5 miles from the new Pike Road High School to be built in the near future. This lot can be combined with the adjacent 12.5 acre lot making a spacious 25 +/- acre parcel.