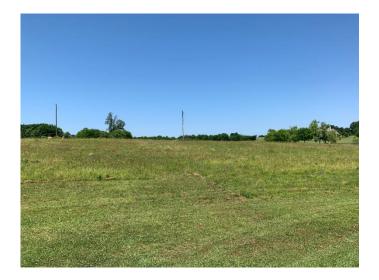

LAND USE: Residential

PRICE: \$215,000 or \$17,200 per acre PRICE REDUCED!

**SPECIAL FEATURES:** This beautiful estate lot is located in the exclusive and restricted neighborhood of Milly Branch on Vaughn Road in The Town of Pike Road. The lot features some open pasture for horses and long, panoramic views. The lot overlooks a beautiful 50 acre lake which produces trophy bass and blue gill. The private road winding through the community is monitored by security cameras. This quiet neighborhood is only 1 mile from the Outer Loop, 10 minutes from the Shoppes of East Chase and 1.5 miles from the new Pike Road High School to be built in the near future. This lot can be combined with the adjacent 12.5 acre lot making a spacious 25 +/- acre parcel.