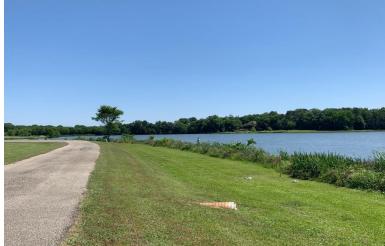

LAND USE: Residential

PRICE: \$215,000 or \$17,200 per acre PRICE REDUCED!

**SPECIAL FEATURES:** This beautiful estate lot is located in the exclusive and restricted neighborhood of Milly Branch on Vaughn Road in The Town of Pike Road. The lot features some open pasture for horses and long, panoramic views. The lot overlooks a beautiful 50 acre lake which produces trophy bass and blue gill. The private road winding through the community is monitored by security cameras. This quiet neighborhood is only 1 mile from the Outer Loop, 10 minutes from the Shoppes of East Chase and 1.5 miles from the new Pike Road High School to be built in the near future. This lot can be combined with the adjacent 12.5 acre lot making a spacious 25 +/- acre parcel.