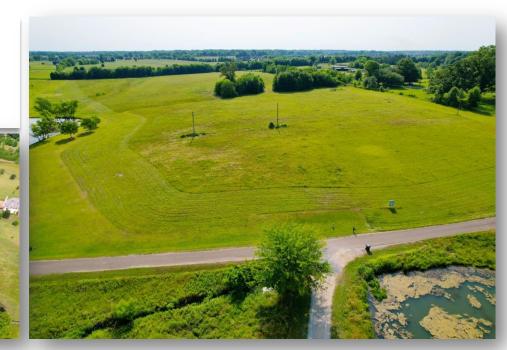

LAND USE: Residential

PRICE: \$215,000 or \$17,200 per acre PRICE REDUCED!

**SPECIAL FEATURES:** This beautiful estate lot is located in the exclusive and restricted neighborhood of Milly Branch on Vaughn Road in The Town of Pike Road. The lot features some open pasture for horses and long, panoramic views. The lot overlooks a beautiful 50 acre lake which produces trophy bass and blue gill. The private road winding through the community is monitored by security cameras. This quiet neighborhood is only 1 mile from the Outer Loop, 10 minutes from the Shoppes of East Chase and 1.5 miles from the new Pike Road High School to be built in the near future. This lot can be combined with the adjacent 12.5 acre lot making a spacious 25 +/- acre parcel.