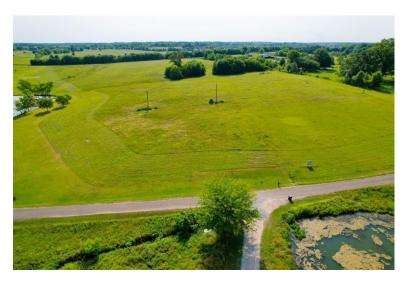

## Butler Parcel "B"

12.5 acres +/Montgomery County

**LOCATION:** Milly Branch Road

**TERRAIN:** Gently rolling

LAND USE: Residential

PRICE: \$215,000 or \$17,200per acre PRICE REDUCED!

**SPECIAL FEATURES:** This beautiful estate lot is located in the exclusive and restricted neighborhood of Milly Branch on Vaughn Road in The Town of Pike Road. The lot features some open pasture for horses and long, panoramic views. The lot overlooks a beautiful 50 acre lake which produces trophy bass and blue gill. The private road winding through the community is monitored by security cameras. This quiet neighborhood is only 1 mile from the Outer Loop, 10 minutes from the Shoppes of East Chase and 1.5 miles from the new Pike Road High School to be built in the near future. This lot can be combined with the adjacent 12.5 acre lot making a spacious 25 +/- acre parcel.