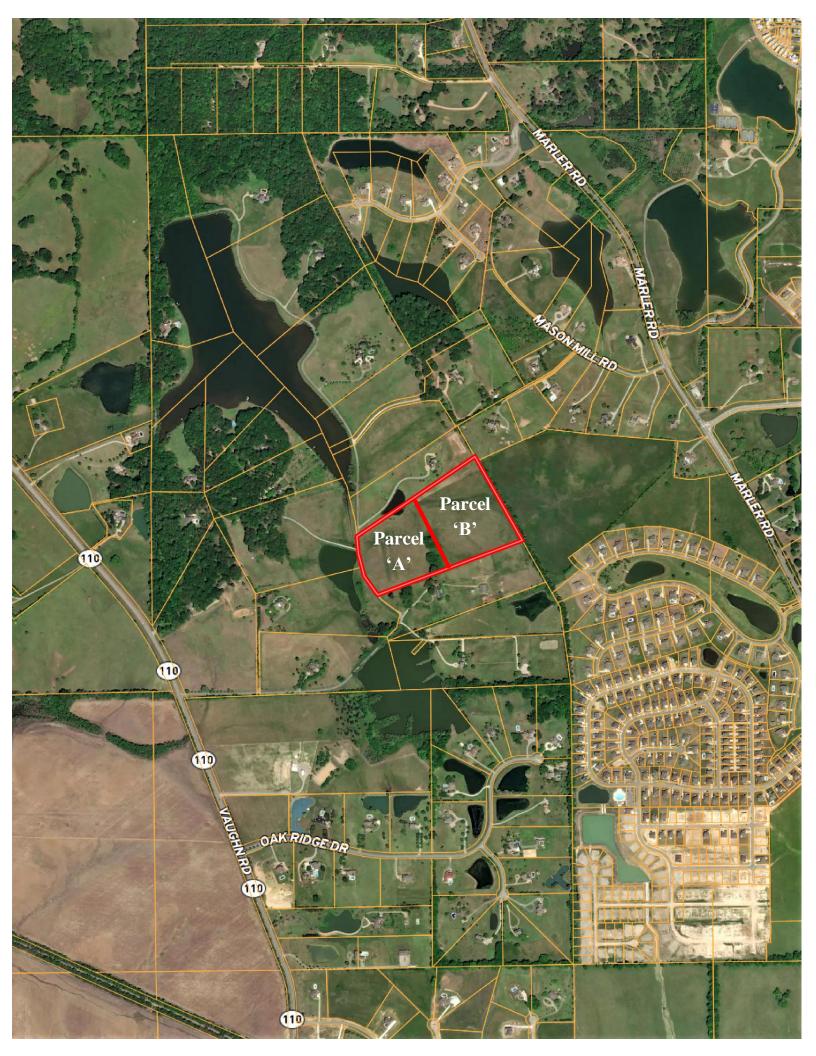

## Butler Parcel "B"

12.5 acres +/Montgomery County

**LOCATION:** Milly Branch Road

**TERRAIN:** Gently rolling

LAND USE: Residential

PRICE: \$215,000 or \$17,200per acre PRICE REDUCED!

**SPECIAL FEATURES:** This beautiful estate lot is located in the exclusive and restricted neighborhood of Milly Branch on Vaughn Road in The Town of Pike Road. The lot features some open pasture for horses and long, panoramic views. The lot overlooks a beautiful 50 acre lake which produces trophy bass and blue gill. The private road winding through the community is monitored by security cameras. This quiet neighborhood is only 1 mile from the Outer Loop, 10 minutes from the Shoppes of East Chase and 1.5 miles from the new Pike Road High School to be built in the near future. This lot can be combined with the adjacent 12.5 acre lot making a spacious 25 +/- acre parcel.