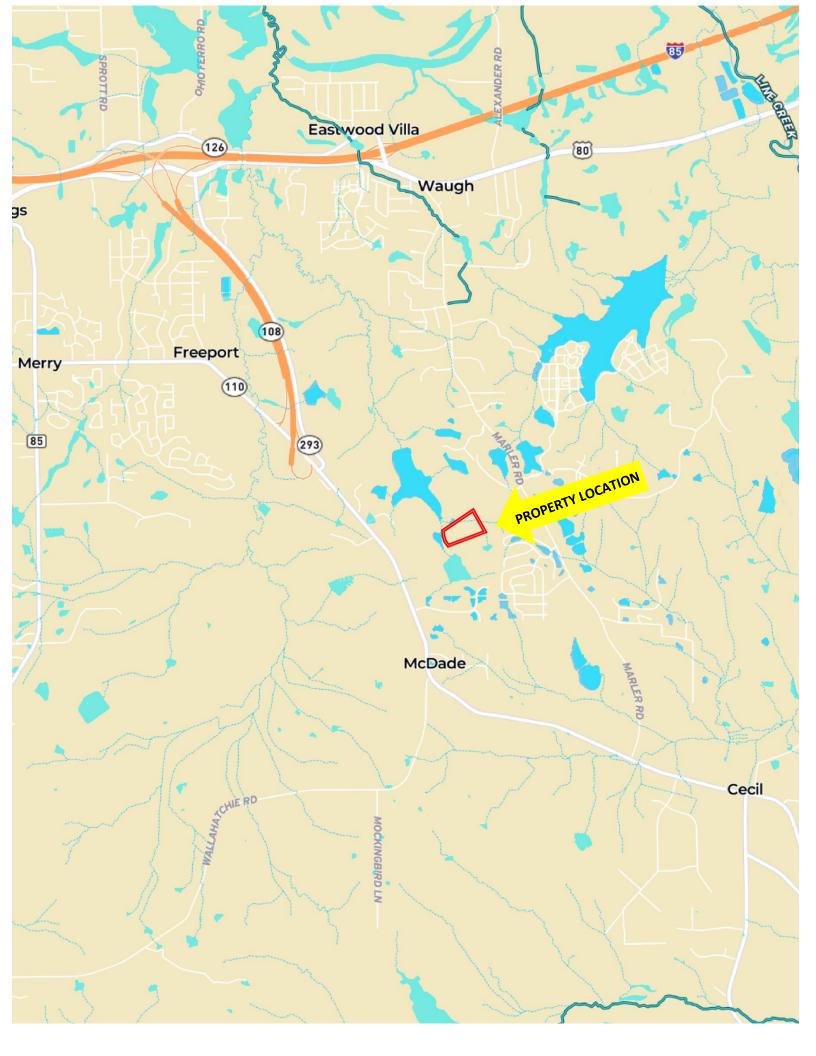

## Butler Parcel "B"

12.5 acres +/Montgomery County

**LOCATION:** Milly Branch Road

**TERRAIN:** Gently rolling

LAND USE: Residential

PRICE: \$215,000 or \$17,200per acre PRICE REDUCED!

**SPECIAL FEATURES:** This beautiful estate lot is located in the exclusive and restricted neighborhood of Milly Branch on Vaughn Road in The Town of Pike Road. The lot features some open pasture for horses and long, panoramic views. The lot overlooks a beautiful 50 acre lake which produces trophy bass and blue gill. The private road winding through the community is monitored by security cameras. This quiet neighborhood is only 1 mile from the Outer Loop, 10 minutes from the Shoppes of East Chase and 1.5 miles from the new Pike Road High School to be built in the near future. This lot can be combined with the adjacent 12.5 acre lot making a spacious 25 +/- acre parcel.