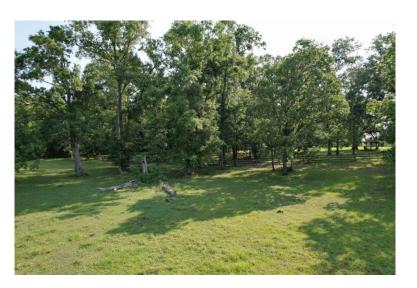

## Butler Parcel "B"

12.5 acres +/Montgomery County

**LOCATION:** Milly Branch Road

**TERRAIN:** Gently rolling

LAND USE: Residential

PRICE: \$215,000 or \$17,200per acre PRICE REDUCED!

**SPECIAL FEATURES:** This beautiful estate lot is located in the exclusive and restricted neighborhood of Milly Branch on Vaughn Road in The Town of Pike Road. The lot features some open pasture for horses and long, panoramic views. The lot overlooks a beautiful 50 acre lake which produces trophy bass and blue gill. The private road winding through the community is monitored by security cameras. This quiet neighborhood is only 1 mile from the Outer Loop, 10 minutes from the Shoppes of East Chase and 1.5 miles from the new Pike Road High School to be built in the near future. This lot can be combined with the adjacent 12.5 acre lot making a spacious 25 +/- acre parcel.