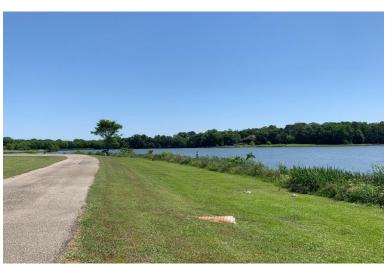

## Butler Parcel "B"

12.5 acres +/Montgomery County

**LOCATION:** Milly Branch Road

**TERRAIN:** Gently rolling

LAND USE: Residential

PRICE: \$215,000 or \$17,200per acre PRICE REDUCED!

**SPECIAL FEATURES:** This beautiful estate lot is located in the exclusive and restricted neighborhood of Milly Branch on Vaughn Road in The Town of Pike Road. The lot features some open pasture for horses and long, panoramic views. The lot overlooks a beautiful 50 acre lake which produces trophy bass and blue gill. The private road winding through the community is monitored by security cameras. This quiet neighborhood is only 1 mile from the Outer Loop, 10 minutes from the Shoppes of East Chase and 1.5 miles from the new Pike Road High School to be built in the near future. This lot can be combined with the adjacent 12.5 acre lot making a spacious 25 +/- acre parcel.