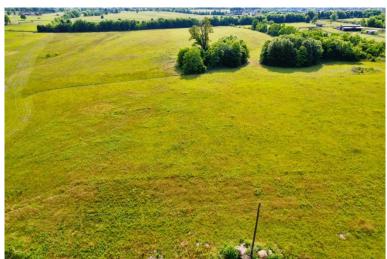

## Butler Parcel "B"

12.5 acres +/Montgomery County

**LOCATION:** Milly Branch Road

**TERRAIN:** Gently rolling

LAND USE: Residential

PRICE: \$215,000 or \$17,200per acre PRICE REDUCED!

**SPECIAL FEATURES:** This beautiful estate lot is located in the exclusive and restricted neighborhood of Milly Branch on Vaughn Road in The Town of Pike Road. The lot features some open pasture for horses and long, panoramic views. The lot overlooks a beautiful 50 acre lake which produces trophy bass and blue gill. The private road winding through the community is monitored by security cameras. This quiet neighborhood is only 1 mile from the Outer Loop, 10 minutes from the Shoppes of East Chase and 1.5 miles from the new Pike Road High School to be built in the near future. This lot can be combined with the adjacent 12.5 acre lot making a spacious 25 +/- acre parcel.