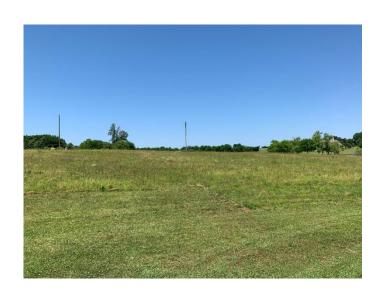

## Butler Parcel "B"

12.5 acres +/Montgomery County

**LOCATION:** Milly Branch Road

**TERRAIN:** Gently rolling

LAND USE: Residential

PRICE: \$215,000 or \$17,200per acre PRICE REDUCED!

**SPECIAL FEATURES:** This beautiful estate lot is located in the exclusive and restricted neighborhood of Milly Branch on Vaughn Road in The Town of Pike Road. The lot features some open pasture for horses and long, panoramic views. The lot overlooks a beautiful 50 acre lake which produces trophy bass and blue gill. The private road winding through the community is monitored by security cameras. This quiet neighborhood is only 1 mile from the Outer Loop, 10 minutes from the Shoppes of East Chase and 1.5 miles from the new Pike Road High School to be built in the near future. This lot can be combined with the adjacent 12.5 acre lot making a spacious 25 +/- acre parcel.