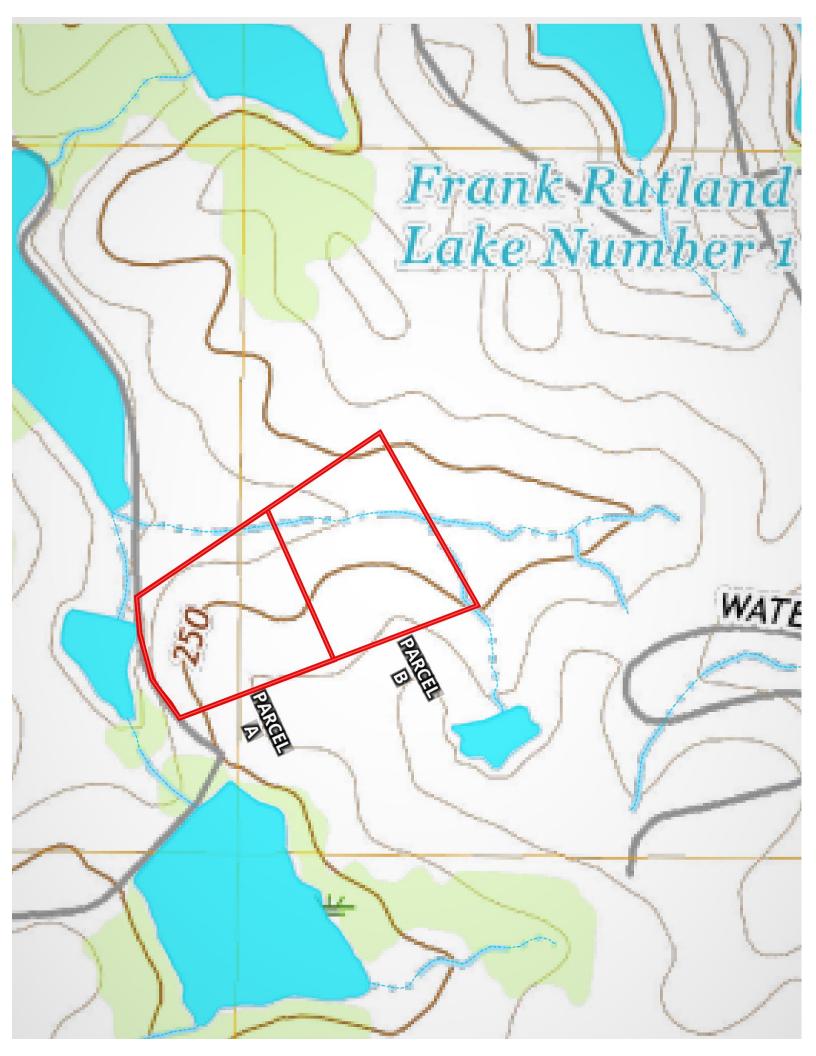

## Butler Parcel "B"

12.5 acres +/Montgomery County

**LOCATION:** Milly Branch Road

**TERRAIN:** Gently rolling

LAND USE: Residential

PRICE: \$215,000 or \$17,200per acre PRICE REDUCED!

**SPECIAL FEATURES:** This beautiful estate lot is located in the exclusive and restricted neighborhood of Milly Branch on Vaughn Road in The Town of Pike Road. The lot features some open pasture for horses and long, panoramic views. The lot overlooks a beautiful 50 acre lake which produces trophy bass and blue gill. The private road winding through the community is monitored by security cameras. This quiet neighborhood is only 1 mile from the Outer Loop, 10 minutes from the Shoppes of East Chase and 1.5 miles from the new Pike Road High School to be built in the near future. This lot can be combined with the adjacent 12.5 acre lot making a spacious 25 +/- acre parcel.