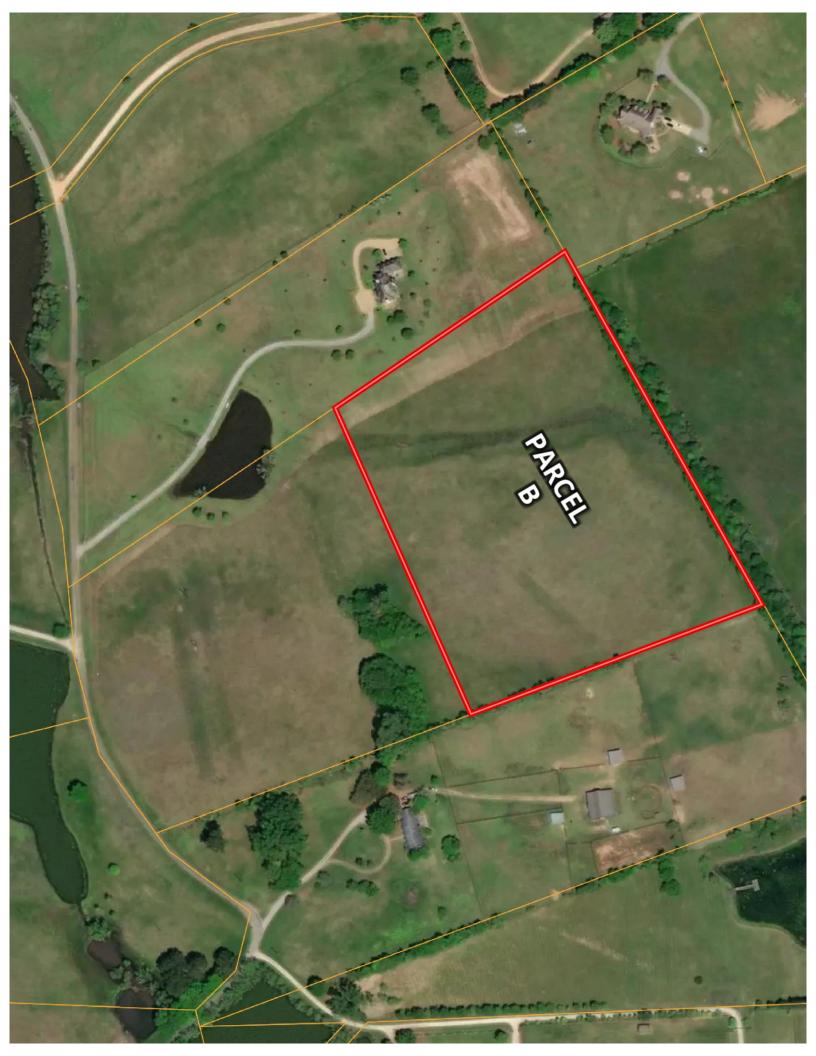

## Butler Parcel "B"

12.5 acres +/Montgomery County

**LOCATION:** Milly Branch Road

**TERRAIN:** Gently rolling

LAND USE: Residential

PRICE: \$215,000 or \$17,200per acre PRICE REDUCED!

**SPECIAL FEATURES:** This beautiful estate lot is located in the exclusive and restricted neighborhood of Milly Branch on Vaughn Road in The Town of Pike Road. The lot features some open pasture for horses and long, panoramic views. The lot overlooks a beautiful 50 acre lake which produces trophy bass and blue gill. The private road winding through the community is monitored by security cameras. This quiet neighborhood is only 1 mile from the Outer Loop, 10 minutes from the Shoppes of East Chase and 1.5 miles from the new Pike Road High School to be built in the near future. This lot can be combined with the adjacent 12.5 acre lot making a spacious 25 +/- acre parcel.