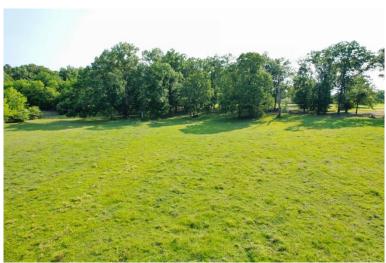

## Butler Parcel "B"

12.5 acres +/Montgomery County

**LOCATION:** Milly Branch Road

**TERRAIN:** Gently rolling

LAND USE: Residential

PRICE: \$215,000 or \$17,200per acre PRICE REDUCED!

**SPECIAL FEATURES:** This beautiful estate lot is located in the exclusive and restricted neighborhood of Milly Branch on Vaughn Road in The Town of Pike Road. The lot features some open pasture for horses and long, panoramic views. The lot overlooks a beautiful 50 acre lake which produces trophy bass and blue gill. The private road winding through the community is monitored by security cameras. This quiet neighborhood is only 1 mile from the Outer Loop, 10 minutes from the Shoppes of East Chase and 1.5 miles from the new Pike Road High School to be built in the near future. This lot can be combined with the adjacent 12.5 acre lot making a spacious 25 +/- acre parcel.