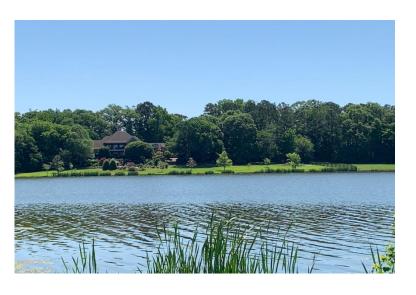

## Butler Parcel "B"

12.5 acres +/Montgomery County

**LOCATION:** Milly Branch Road

**TERRAIN:** Gently rolling

LAND USE: Residential

PRICE: \$215,000 or \$17,200per acre PRICE REDUCED!

**SPECIAL FEATURES:** This beautiful estate lot is located in the exclusive and restricted neighborhood of Milly Branch on Vaughn Road in The Town of Pike Road. The lot features some open pasture for horses and long, panoramic views. The lot overlooks a beautiful 50 acre lake which produces trophy bass and blue gill. The private road winding through the community is monitored by security cameras. This quiet neighborhood is only 1 mile from the Outer Loop, 10 minutes from the Shoppes of East Chase and 1.5 miles from the new Pike Road High School to be built in the near future. This lot can be combined with the adjacent 12.5 acre lot making a spacious 25 +/- acre parcel.