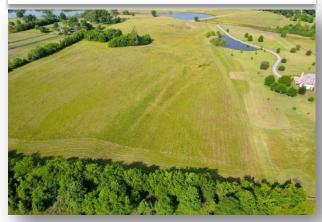

## Butler Parcel "B"

12.5 acres +/Montgomery County

**LOCATION:** Milly Branch Road

**TERRAIN:** Gently rolling

LAND USE: Residential

PRICE: \$215,000 or \$17,200per acre PRICE REDUCED!

**SPECIAL FEATURES:** This beautiful estate lot is located in the exclusive and restricted neighborhood of Milly Branch on Vaughn Road in The Town of Pike Road. The lot features some open pasture for horses and long, panoramic views. The lot overlooks a beautiful 50 acre lake which produces trophy bass and blue gill. The private road winding through the community is monitored by security cameras. This quiet neighborhood is only 1 mile from the Outer Loop, 10 minutes from the Shoppes of East Chase and 1.5 miles from the new Pike Road High School to be built in the near future. This lot can be combined with the adjacent 12.5 acre lot making a spacious 25 +/- acre parcel.