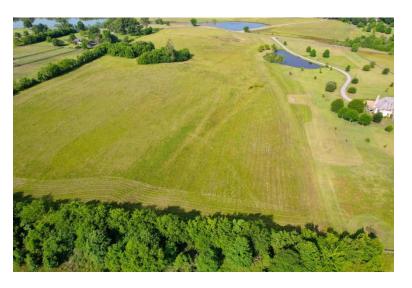

## Butler Parcel "B"

12.5 acres +/Montgomery County

**LOCATION:** Milly Branch Road

**TERRAIN:** Gently rolling

LAND USE: Residential

PRICE: \$215,000 or \$17,200per acre PRICE REDUCED!

**SPECIAL FEATURES:** This beautiful estate lot is located in the exclusive and restricted neighborhood of Milly Branch on Vaughn Road in The Town of Pike Road. The lot features some open pasture for horses and long, panoramic views. The lot overlooks a beautiful 50 acre lake which produces trophy bass and blue gill. The private road winding through the community is monitored by security cameras. This quiet neighborhood is only 1 mile from the Outer Loop, 10 minutes from the Shoppes of East Chase and 1.5 miles from the new Pike Road High School to be built in the near future. This lot can be combined with the adjacent 12.5 acre lot making a spacious 25 +/- acre parcel.