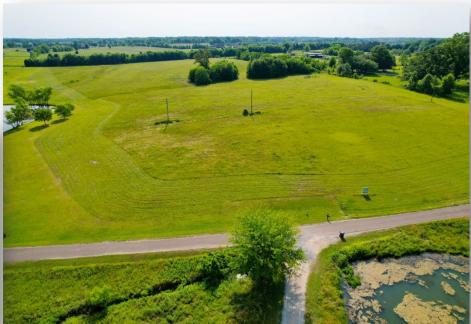

## Butler Parcel "B"

12.5 acres +/Montgomery County

**LOCATION:** Milly Branch Road

**TERRAIN:** Gently rolling

LAND USE: Residential

PRICE: \$215,000 or \$17,200per acre PRICE REDUCED!

**SPECIAL FEATURES:** This beautiful estate lot is located in the exclusive and restricted neighborhood of Milly Branch on Vaughn Road in The Town of Pike Road. The lot features some open pasture for horses and long, panoramic views. The lot overlooks a beautiful 50 acre lake which produces trophy bass and blue gill. The private road winding through the community is monitored by security cameras. This quiet neighborhood is only 1 mile from the Outer Loop, 10 minutes from the Shoppes of East Chase and 1.5 miles from the new Pike Road High School to be built in the near future. This lot can be combined with the adjacent 12.5 acre lot making a spacious 25 +/- acre parcel.