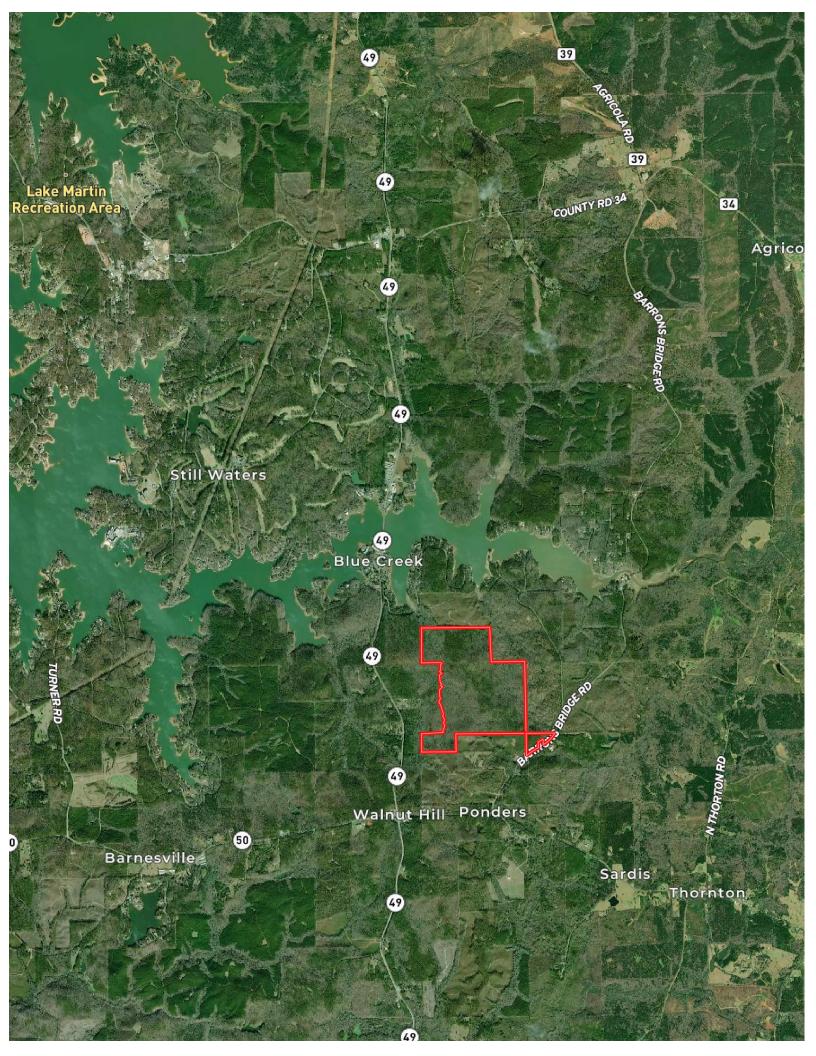

**JOHN HALL & COMPANY** 

LAND • COMMERCIAL • INVESTMENT PROPERTY WWW.JOHNHALLCO.COM

Pete Hall 334.312.7099 pete@johnhallco.com

**LOCATION:** S Tallapoosa County at Walnut Hill on Baron's Bridge Rd (Just off CR 50) \* Less than 750 ft from lake front \* Less than a mile from Niffers, Blue Creek Marina, & Singletons Service Center \* Less than two miles from Stillwaters Golf Course and Harbor Point Marina \* 30 minutes from Auburn \* 50 minutes from Montgomery \* 2 hours from Atlanta and Birmingham