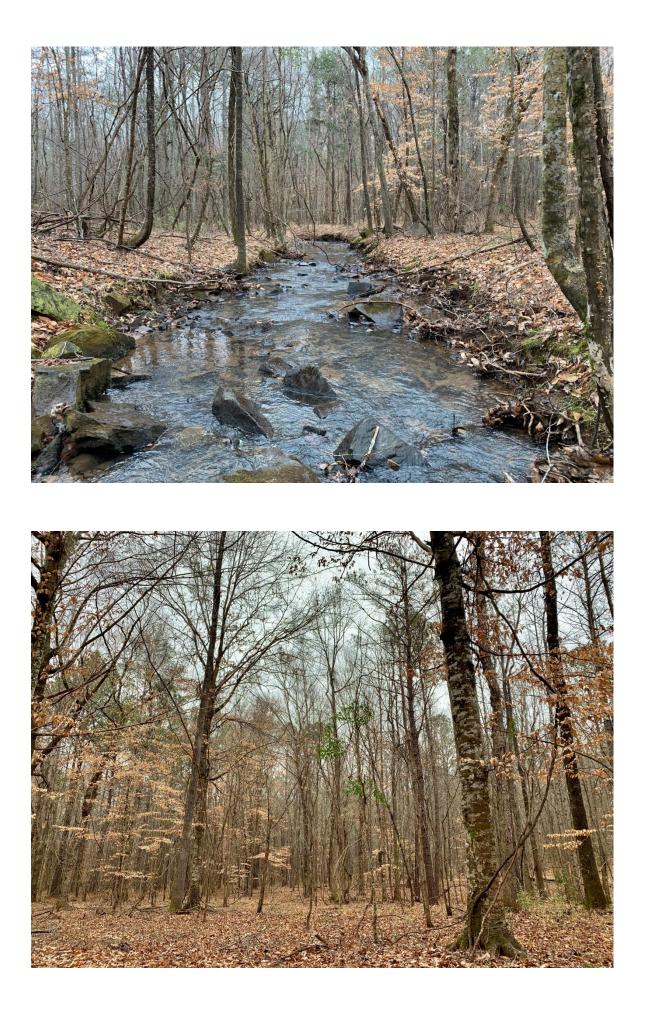

**TERRAIN:** Stunning Hardwood Bottoms and rolling topography with level drains boasting crystal clear creeks.

LAND USE: Massive virgin timber \* Recreational deer & turkey \* Development & Investment

**PRICE:** \$1,356,750

**SPECIAL FEATURES:** Rare opportunity for a recreational tract within a stone's throw from Lake Martin. Guestimating between \$1800 and \$2200 an acre of untouched hardwood and pine poles. Incredible investment opportunity to develop off water homesites. Tremendous future income and exit strategy