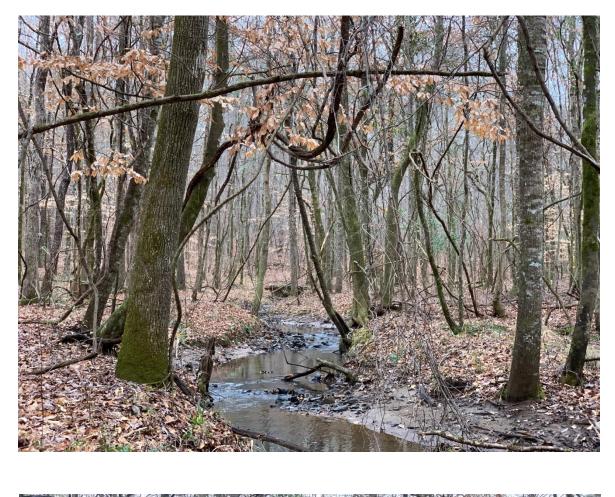

**TERRAIN:** Stunning Hardwood Bottoms and rolling topography with level drains boasting crystal clear creeks.

LAND USE: Massive virgin timber \* Recreational deer & turkey \* Development & Investment

**PRICE:** \$1,356,750

**SPECIAL FEATURES:** Rare opportunity for a recreational tract within a stone's throw from Lake Martin. Guestimating between \$1800 and \$2200 an acre of untouched hardwood and pine poles. Incredible investment opportunity to develop off water homesites. Tremendous future income and exit strategy