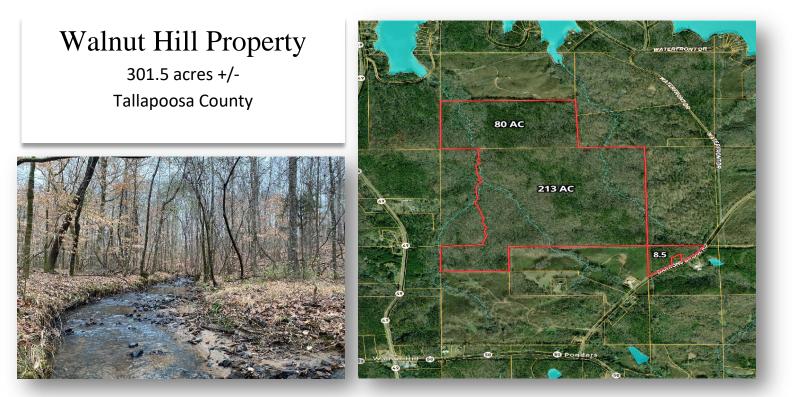

**JOHN HALL & COMPANY** 

LAND • COMMERCIAL • INVESTMENT PROPERTY WWW.JOHNHALLCO.COM

Pete Hall 334.312.7099 pete@johnhallco.com

**LOCATION:** S Tallapoosa County at Walnut Hill on Baron's Bridge Rd (Just off CR 50) \* Less than 750 ft from lake front \* Less than a mile from Niffers, Blue Creek Marina, & Singletons Service Center \* Less than two miles from Stillwaters Golf Course and Harbor Point Marina \* 30 minutes from Auburn \* 50 minutes from Montgomery \* 2 hours from Atlanta and Birmingham

**TERRAIN:** Stunning Hardwood Bottoms and rolling topography with level drains boasting crystal clear creeks.

LAND USE: Massive virgin timber \* Recreational deer & turkey \* Development & Investment

**PRICE:** \$1,356,750

**SPECIAL FEATURES:** Rare opportunity for a recreational tract within a stone's throw from Lake Martin. Guestimating between \$1800 and \$2200 an acre of untouched hardwood and pine poles. Incredible investment opportunity to develop off water homesites. Tremendous future income and exit strategy