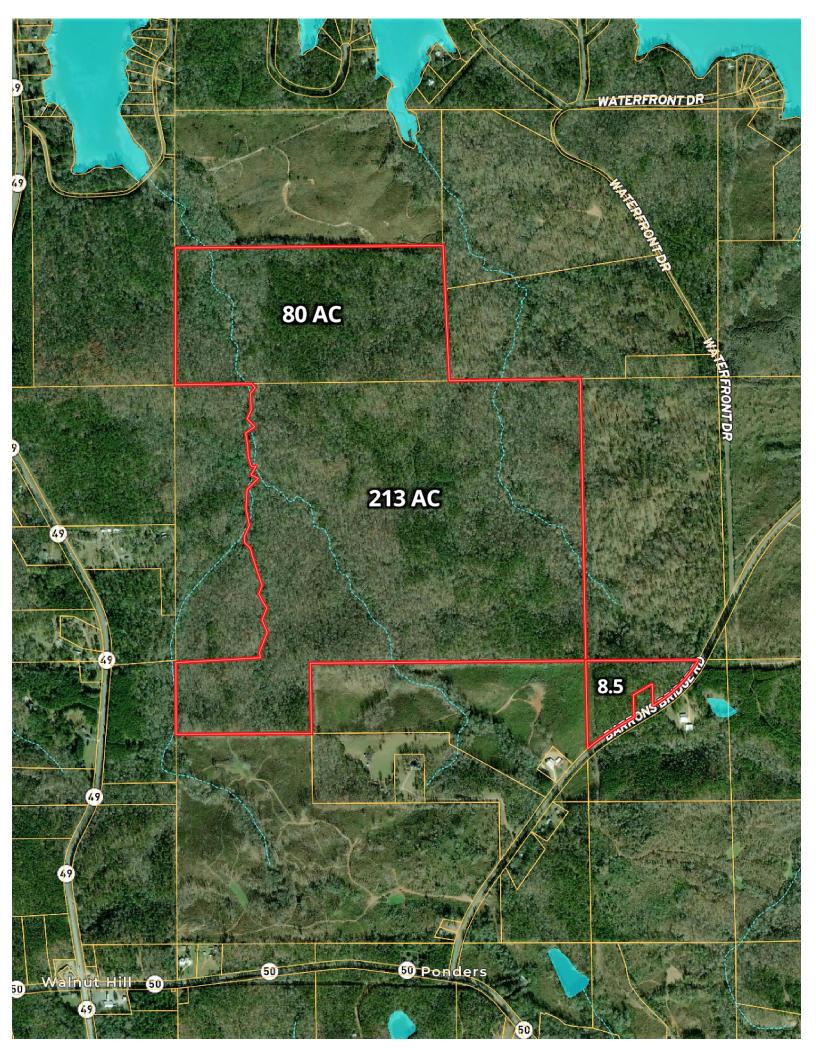

**JOHN HALL & COMPANY** 

LAND • COMMERCIAL • INVESTMENT PROPERTY WWW.JOHNHALLCO.COM

Pete Hall 334.312.7099 pete@johnhallco.com

**LOCATION:** S Tallapoosa County at Walnut Hill on Baron's Bridge Rd (Just off CR 50) \* Less than 750 ft from lake front \* Less than a mile from Niffers, Blue Creek Marina, & Singletons Service Center \* Less than two miles from Stillwaters Golf Course and Harbor Point Marina \* 30 minutes from Auburn \* 50 minutes from Montgomery \* 2 hours from Atlanta and Birmingham

**TERRAIN:** Stunning Hardwood Bottoms and rolling topography with level drains boasting crystal clear creeks.

LAND USE: Massive virgin timber \* Recreational deer & turkey \* Development & Investment

**PRICE:** \$1,356,750