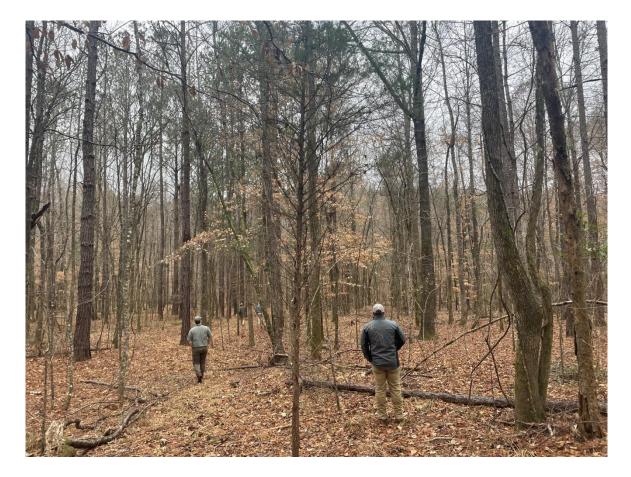

**TERRAIN:** Stunning Hardwood Bottoms and rolling topography with level drains boasting crystal clear creeks.

LAND USE: Massive virgin timber \* Recreational deer & turkey \* Development & Investment

**PRICE:** \$1,356,750

**SPECIAL FEATURES:** Rare opportunity for a recreational tract within a stone's throw from Lake Martin. Guestimating between \$1800 and \$2200 an acre of untouched hardwood and pine poles. Incredible investment opportunity to develop off water homesites. Tremendous future income and exit strategy