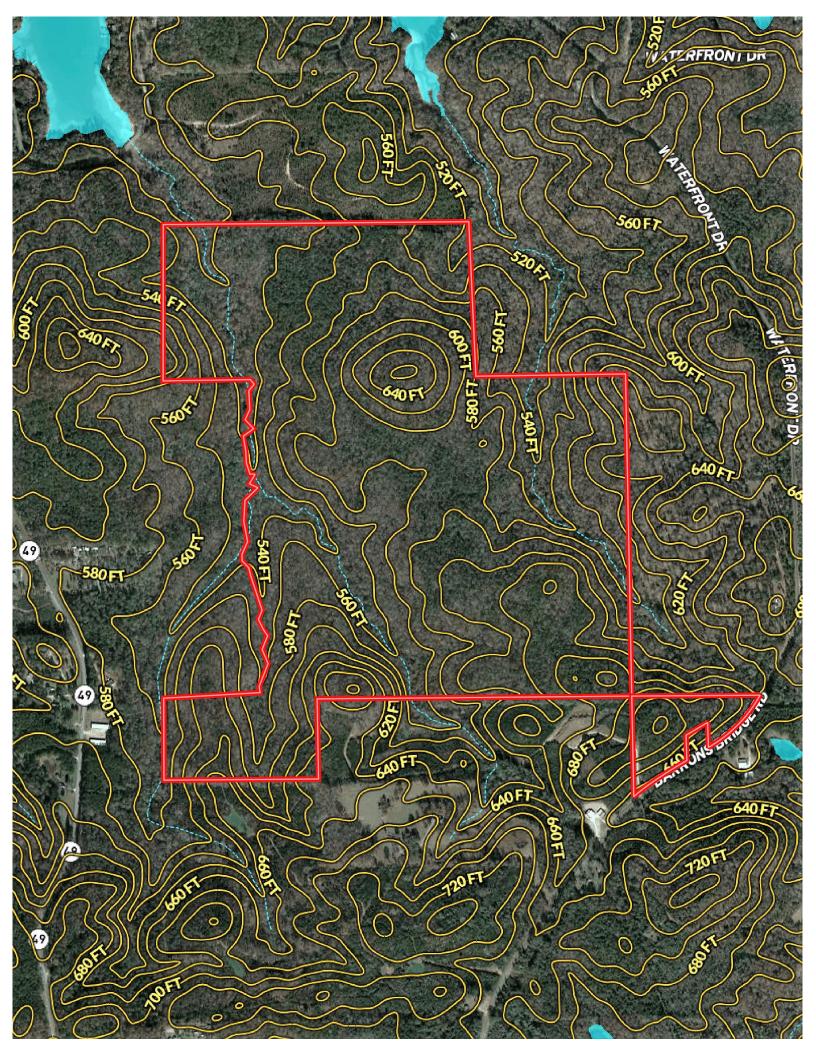

**TERRAIN:** Stunning Hardwood Bottoms and rolling topography with level drains boasting crystal clear creeks.

LAND USE: Massive virgin timber \* Recreational deer & turkey \* Development & Investment

**PRICE:** \$1,356,750