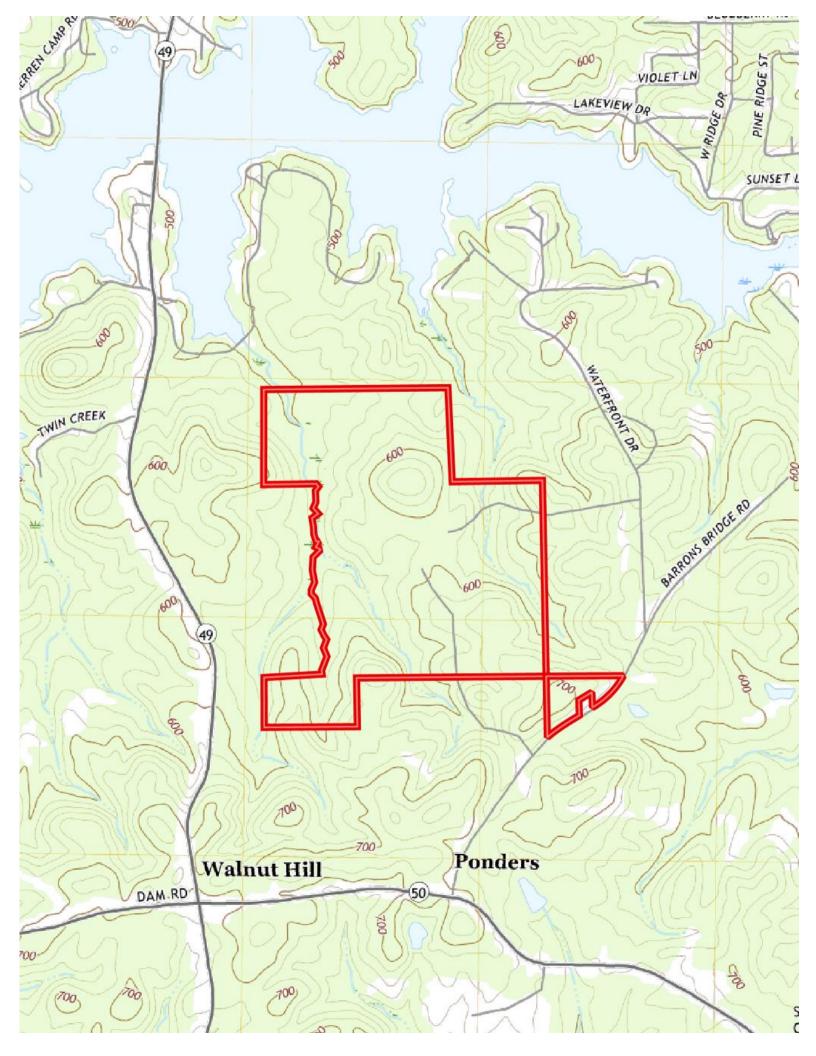

**TERRAIN:** Stunning Hardwood Bottoms and rolling topography with level drains boasting crystal clear creeks.

LAND USE: Massive virgin timber \* Recreational deer & turkey \* Development & Investment

**PRICE:** \$1,356,750