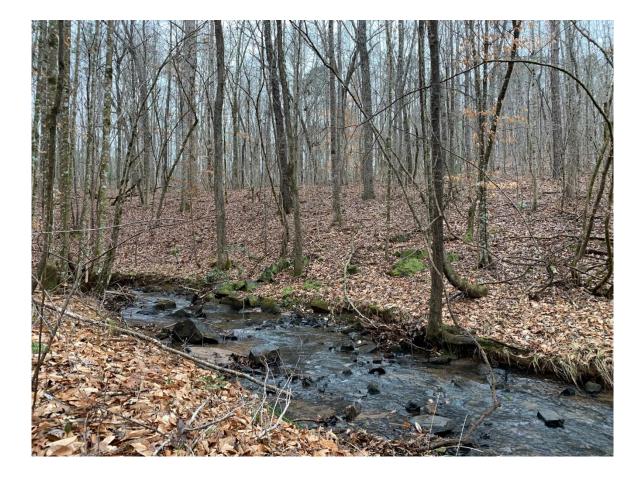

**TERRAIN:** Stunning Hardwood Bottoms and rolling topography with level drains boasting crystal clear creeks.

LAND USE: Massive virgin timber \* Recreational deer & turkey \* Development & Investment

**PRICE:** \$1,356,750

**SPECIAL FEATURES:** Rare opportunity for a recreational tract within a stone's throw from Lake Martin. Guestimating between \$1800 and \$2200 an acre of untouched hardwood and pine poles. Incredible investment opportunity to develop off water homesites. Tremendous future income and exit strategy