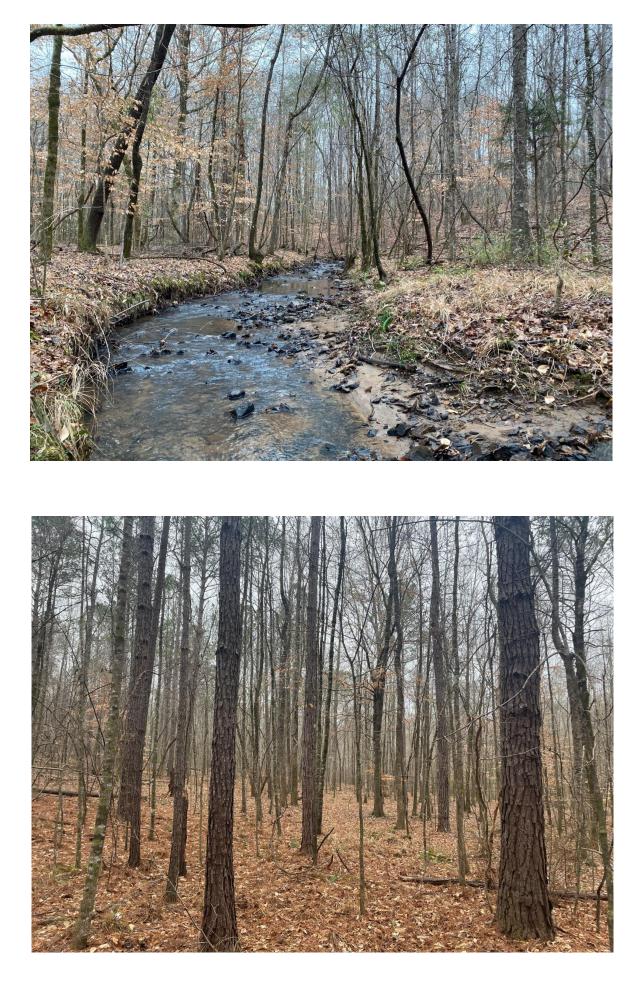

**TERRAIN:** Stunning Hardwood Bottoms and rolling topography with level drains boasting crystal clear creeks.

LAND USE: Massive virgin timber \* Recreational deer & turkey \* Development & Investment

**PRICE:** \$1,356,750

**SPECIAL FEATURES:** Rare opportunity for a recreational tract within a stone's throw from Lake Martin. Guestimating between \$1800 and \$2200 an acre of untouched hardwood and pine poles. Incredible investment opportunity to develop off water homesites. Tremendous future income and exit strategy