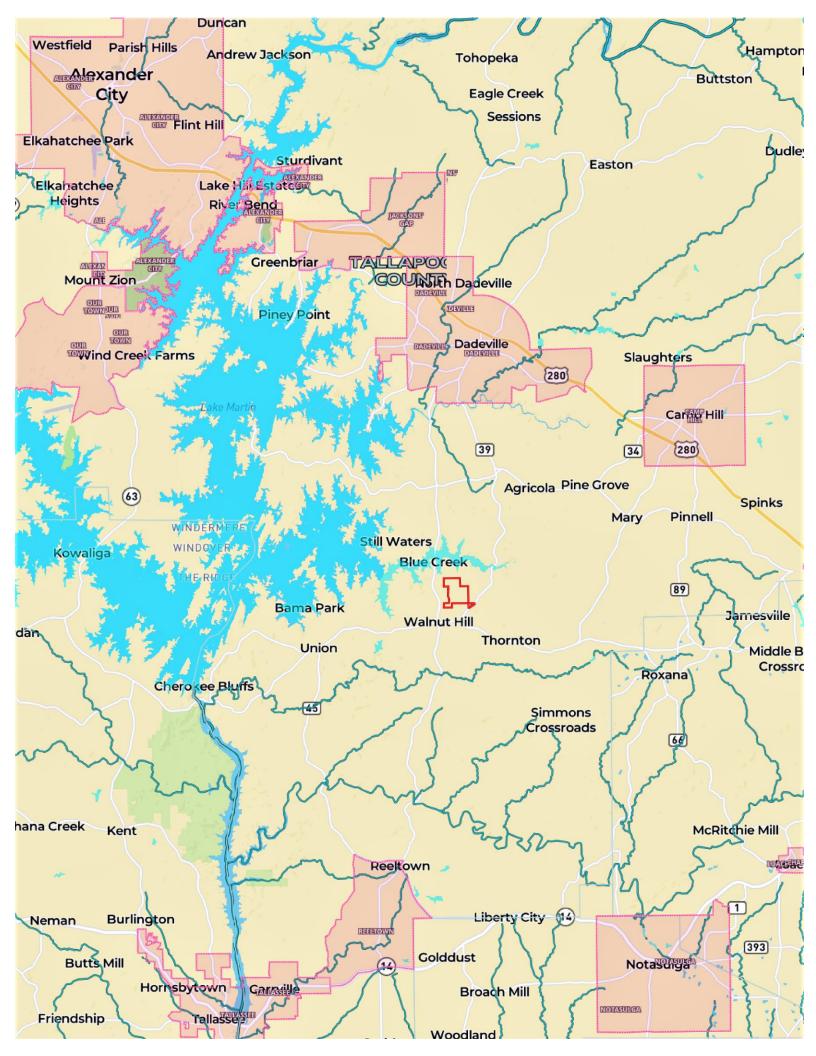

**JOHN HALL & COMPANY** 

LAND • COMMERCIAL • INVESTMENT PROPERTY WWW.JOHNHALLCO.COM

Pete Hall 334.312.7099 pete@johnhallco.com

**LOCATION:** S Tallapoosa County at Walnut Hill on Baron's Bridge Rd (Just off CR 50) \* Less than 750 ft from lake front \* Less than a mile from Niffers, Blue Creek Marina, & Singletons Service Center \* Less than two miles from Stillwaters Golf Course and Harbor Point Marina \* 30 minutes from Auburn \* 50 minutes from Montgomery \* 2 hours from Atlanta and Birmingham