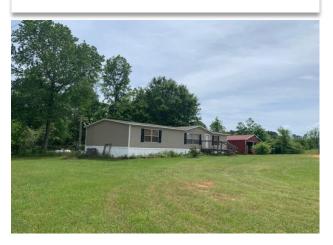

## 76 Montana Drive

5.24 acres +/Elmore County

**LOCATION:** 76 Montana Drive Titus, AL. Elmore County

LAND USE: Rural Residential / Mini Farm

**PRICE:** \$185,000

**SPECIAL FEATURES:** This property is conveniently located close to Lake Jordan. In a short 5-minute drive, Lake Jordan Marina is located 2.2 miles away. The property is only a 15-minute drive to downtown Wetumpka. There is approximately 440 feet of road frontage along Montana Drive. The 3 bedroom/ 2 bath modular home was built in 2018. It also has a 22' x 26' shop/carport with power ran to it. This property is located within the Wetumpka School Zone district. This property is mostly wooded, however it has roughly a 3/4 AC fenced in pasture which would be great for a couple horses. With this property you can be out of the city and have your own mini farm in the country yet still close to the amenities of town. If you are interested in this property and would like to schedule a showing, contact me at 334-391-9249.