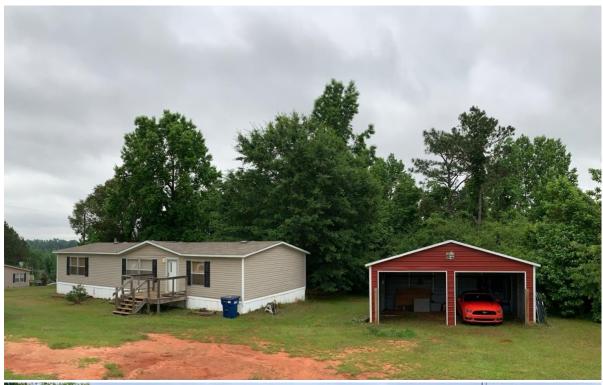

## 76 Montana Drive

5.24 acres +/Elmore County

**LOCATION:** 76 Montana Drive Titus, AL. Elmore County

LAND USE: Rural Residential / Mini Farm

**PRICE:** \$185,000

**SPECIAL FEATURES:** This property is conveniently located close to Lake Jordan. In a short 5-minute drive, Lake Jordan Marina is located 2.2 miles away. The property is only a 15-minute drive to downtown Wetumpka. There is approximately 440 feet of road frontage along Montana Drive. The 3 bedroom/ 2 bath modular home was built in 2018. It also has a 22' x 26' shop/carport with power ran to it. This property is located within the Wetumpka School Zone district. This property is mostly wooded, however it has roughly a 3/4 AC fenced in pasture which would be great for a couple horses. With this property you can be out of the city and have your own mini farm in the country yet still close to the amenities of town. If you are interested in this property and would like to schedule a showing, contact me at 334-391-9249.