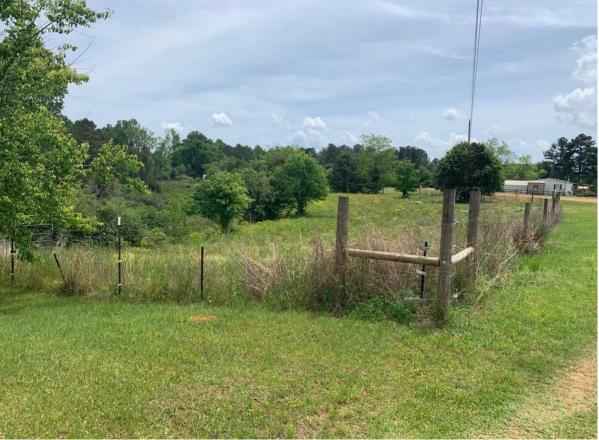

## 76 Montana Drive

5.24 acres +/Elmore County

**LOCATION:** 76 Montana Drive Titus, AL. Elmore County

LAND USE: Rural Residential / Mini Farm

**PRICE:** \$185,000

**SPECIAL FEATURES:** This property is conveniently located close to Lake Jordan. In a short 5-minute drive, Lake Jordan Marina is located 2.2 miles away. The property is only a 15-minute drive to downtown Wetumpka. There is approximately 440 feet of road frontage along Montana Drive. The 3 bedroom/ 2 bath modular home was built in 2018. It also has a 22' x 26' shop/carport with power ran to it. This property is located within the Wetumpka School Zone district. This property is mostly wooded, however it has roughly a 3/4 AC fenced in pasture which would be great for a couple horses. With this property you can be out of the city and have your own mini farm in the country yet still close to the amenities of town. If you are interested in this property and would like to schedule a showing, contact me at 334-391-9249.