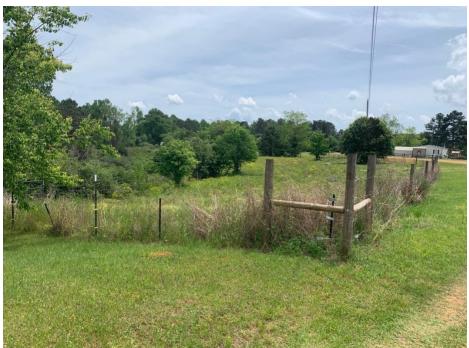

## 76 Montana Drive

5.24 acres +/Elmore County

**LOCATION:** 76 Montana Drive Titus, AL. Elmore County

LAND USE: Rural Residential / Mini Farm

**PRICE:** \$185,000

**SPECIAL FEATURES:** This property is conveniently located close to Lake Jordan. In a short 5-minute drive, Lake Jordan Marina is located 2.2 miles away. The property is only a 15-minute drive to downtown Wetumpka. There is approximately 440 feet of road frontage along Montana Drive. The 3 bedroom/ 2 bath modular home was built in 2018. It also has a 22' x 26' shop/carport with power ran to it. This property is located within the Wetumpka School Zone district. This property is mostly wooded, however it has roughly a 3/4 AC fenced in pasture which would be great for a couple horses. With this property you can be out of the city and have your own mini farm in the country yet still close to the amenities of town. If you are interested in this property and would like to schedule a showing, contact me at 334-391-9249.