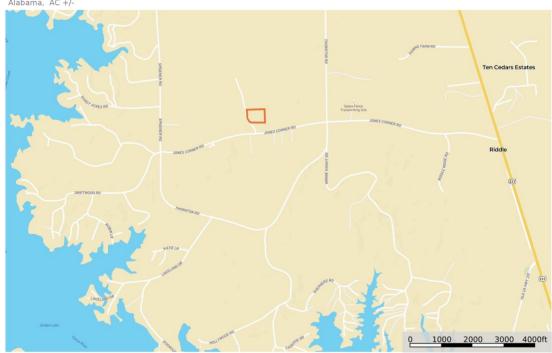

## 76 Montana Drive

5.24 acres +/Elmore County

**LOCATION:** 76 Montana Drive Titus, AL. Elmore County

LAND USE: Rural Residential / Mini Farm

**PRICE:** \$185,000

**SPECIAL FEATURES:** This property is conveniently located close to Lake Jordan. In a short 5-minute drive, Lake Jordan Marina is located 2.2 miles away. The property is only a 15-minute drive to downtown Wetumpka. There is approximately 440 feet of road frontage along Montana Drive. The 3 bedroom/ 2 bath modular home was built in 2018. It also has a 22' x 26' shop/carport with power ran to it. This property is located within the Wetumpka School Zone district. This property is mostly wooded, however it has roughly a 3/4 AC fenced in pasture which would be great for a couple horses. With this property you can be out of the city and have your own mini farm in the country yet still close to the amenities of town. If you are interested in this property and would like to schedule a showing, contact me at 334-391-9249.

Titus 5 Ac Alabama, AC +/-

76 Montana Dr

Clark Gray P: 334-391-9249 clark@johnhallco.com