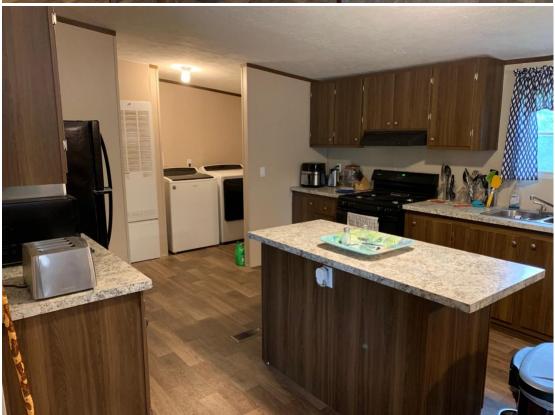

## 76 Montana Drive

5.24 acres +/Elmore County

**LOCATION:** 76 Montana Drive Titus, AL. Elmore County

LAND USE: Rural Residential / Mini Farm

**PRICE:** \$185,000

**SPECIAL FEATURES:** This property is conveniently located close to Lake Jordan. In a short 5-minute drive, Lake Jordan Marina is located 2.2 miles away. The property is only a 15-minute drive to downtown Wetumpka. There is approximately 440 feet of road frontage along Montana Drive. The 3 bedroom/ 2 bath modular home was built in 2018. It also has a 22' x 26' shop/carport with power ran to it. This property is located within the Wetumpka School Zone district. This property is mostly wooded, however it has roughly a 3/4 AC fenced in pasture which would be great for a couple horses. With this property you can be out of the city and have your own mini farm in the country yet still close to the amenities of town. If you are interested in this property and would like to schedule a showing, contact me at 334-391-9249.