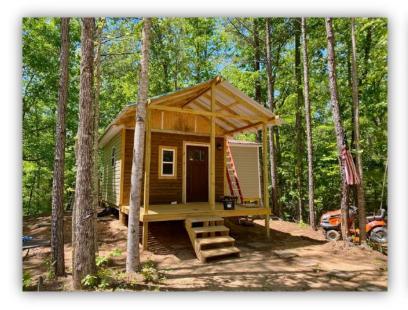

AGENT: Hoke Smith, 334.322.2683, hoke@johnhallco.com Clark Gray, 334.391.9249, Clark@johnhallco.com

opportunity with a small cabin overlooking big hardwood bottoms. This tract is full of big mature hickory and oak trees with good timber value or for providing beautiful views. There is about 411.53 feet of road frontage and a narrow powerline running across the property. Power and water are run to the cabin. Wildlife activity is obvious with deer trails and tracks found throughout the property. There are so many possibilities here. Whether it's spending the day on the lake and coming back to relax at a home perched on top of a ridge or sitting in a deer stand in the fall looking across a hardwood ridge covered in white oaks and hickory trees. This property is less than 500 feet from the banks of Lake Mitchell which is known for its excellent fisheries. There are two Marinas located very nearby. G.R.A.C.E.S marina is less than 1 mile away and Blue Creek Marina is just under 3 miles away by vehicle.