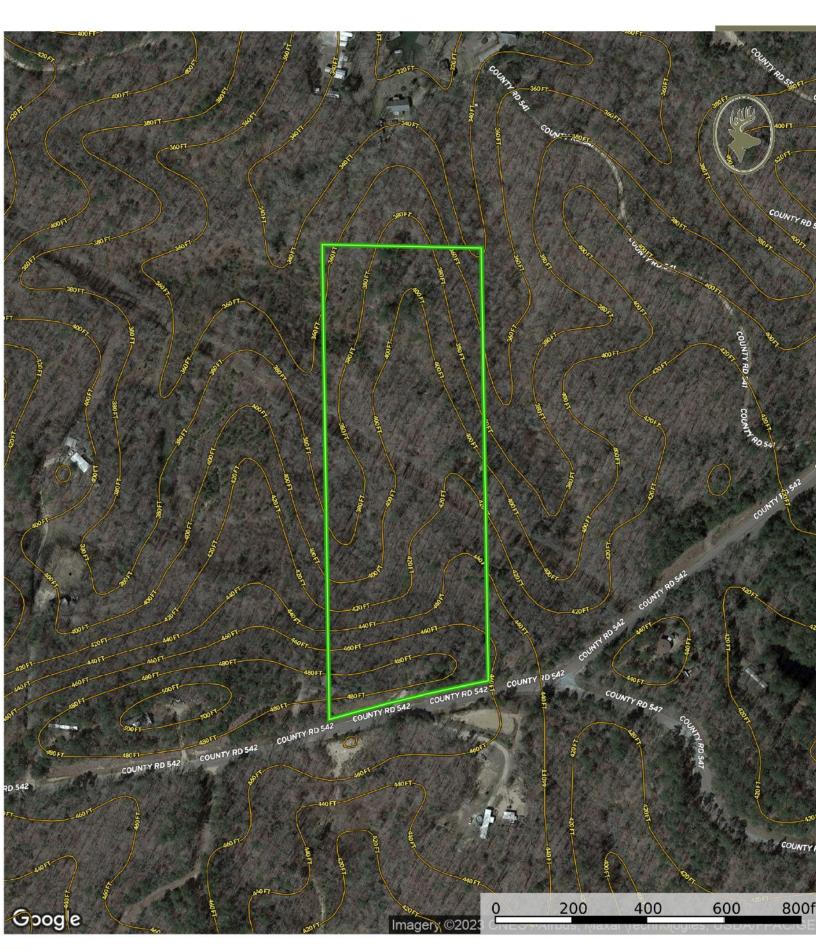

## The Reece Piece

11 +/- acres Verbena, AL Chilton County

LOCATION: County Road 542 Verbena, AL. Chilton County

**TERRAIN:** Hills with hardwoods

**ACRES: 11 +/-**

LAND USE: Recreational / Cabin

**PRICE:** \$75,000

AGENT: Hoke Smith, 334.322.2683, hoke@johnhallco.com Clark Gray, 334.391.9249, Clark@johnhallco.com

opportunity with a small cabin overlooking big hardwood bottoms. This tract is full of big mature hickory and oak trees with good timber value or for providing beautiful views. There is about 411.53 feet of road frontage and a narrow powerline running across the property. Power and water are run to the cabin. Wildlife activity is obvious with deer trails and tracks found throughout the property. There are so many possibilities here. Whether it's spending the day on the lake and coming back to relax at a home perched on top of a ridge or sitting in a deer stand in the fall looking across a hardwood ridge covered in white oaks and hickory trees. This property is less than 500 feet from the banks of Lake Mitchell which is known for its excellent fisheries. There are two Marinas located very nearby. G.R.A.C.E.S marina is less than 1 mile away and Blue Creek Marina is just under 3 miles away by vehicle.