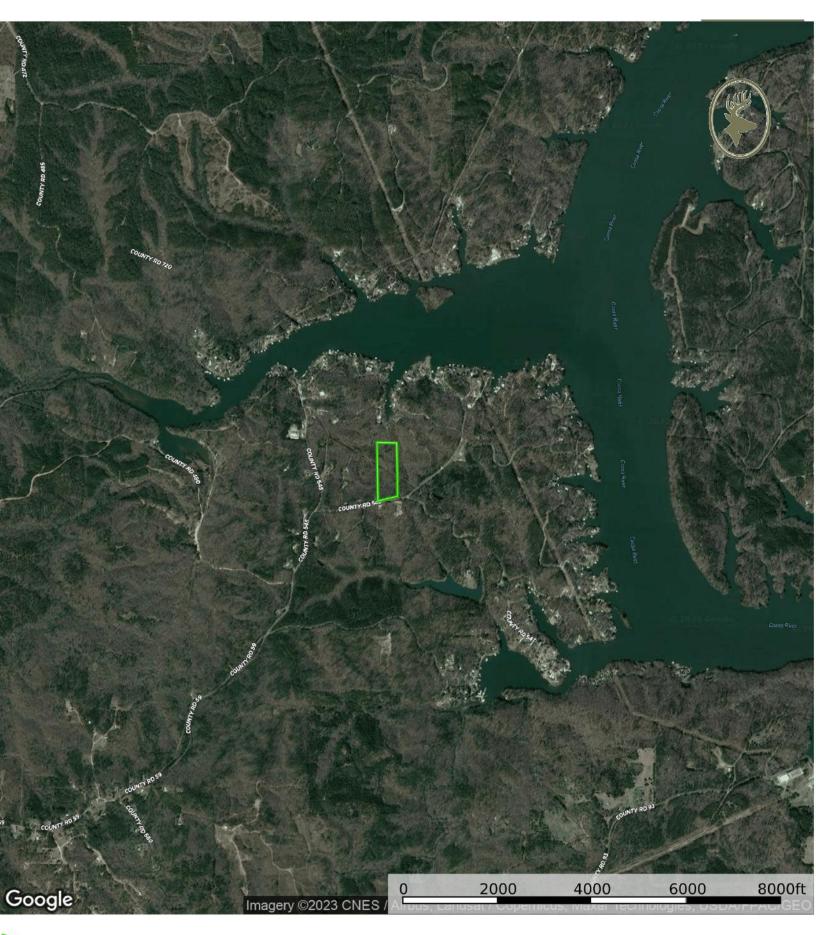

## The Reece Piece

11 +/- acres Verbena, AL Chilton County

LOCATION: County Road 542 Verbena, AL. Chilton County

**TERRAIN:** Hills with hardwoods

**ACRES: 11 +/-**

LAND USE: Recreational / Cabin

**PRICE:** \$75,000

AGENT: Hoke Smith, 334.322.2683, hoke@johnhallco.com Clark Gray, 334.391.9249, Clark@johnhallco.com

opportunity with a small cabin overlooking big hardwood bottoms. This tract is full of big mature hickory and oak trees with good timber value or for providing beautiful views. There is about 411.53 feet of road frontage and a narrow powerline running across the property. Power and water are run to the cabin. Wildlife activity is obvious with deer trails and tracks found throughout the property. There are so many possibilities here. Whether it's spending the day on the lake and coming back to relax at a home perched on top of a ridge or sitting in a deer stand in the fall looking across a hardwood ridge covered in white oaks and hickory trees. This property is less than 500 feet from the banks of Lake Mitchell which is known for its excellent fisheries. There are two Marinas located very nearby. G.R.A.C.E.S marina is less than 1 mile away and Blue Creek Marina is just under 3 miles away by vehicle.