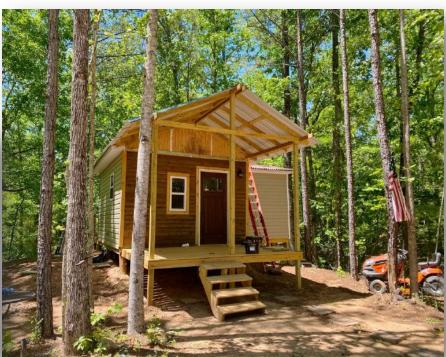

AGENT: Hoke Smith, 334.322.2683, hoke@johnhallco.com Clark Gray, 334.391.9249, Clark@johnhallco.com

opportunity with a small cabin overlooking big hardwood bottoms. This tract is full of big mature hickory and oak trees with good timber value or for providing beautiful views. There is about 411.53 feet of road frontage and a narrow powerline running across the property. Power and water are run to the cabin. Wildlife activity is obvious with deer trails and tracks found throughout the property. There are so many possibilities here. Whether it's spending the day on the lake and coming back to relax at a home perched on top of a ridge or sitting in a deer stand in the fall looking across a hardwood ridge covered in white oaks and hickory trees. This property is less than 500 feet from the banks of Lake Mitchell which is known for its excellent fisheries. There are two Marinas located very nearby. G.R.A.C.E.S marina is less than 1 mile away and Blue Creek Marina is just under 3 miles away by vehicle.