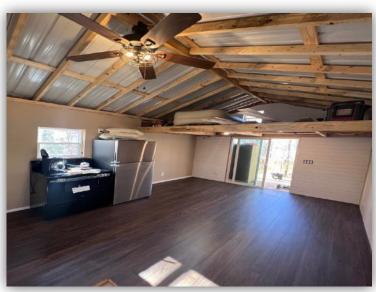

AGENT: Hoke Smith, 334.322.2683, hoke@johnhallco.com Clark Gray, 334.391.9249, Clark@johnhallco.com

opportunity with a small cabin overlooking big hardwood bottoms. This tract is full of big mature hickory and oak trees with good timber value or for providing beautiful views. There is about 411.53 feet of road frontage and a narrow powerline running across the property. Power and water are run to the cabin. Wildlife activity is obvious with deer trails and tracks found throughout the property. There are so many possibilities here. Whether it's spending the day on the lake and coming back to relax at a home perched on top of a ridge or sitting in a deer stand in the fall looking across a hardwood ridge covered in white oaks and hickory trees. This property is less than 500 feet from the banks of Lake Mitchell which is known for its excellent fisheries. There are two Marinas located very nearby. G.R.A.C.E.S marina is less than 1 mile away and Blue Creek Marina is just under 3 miles away by vehicle.