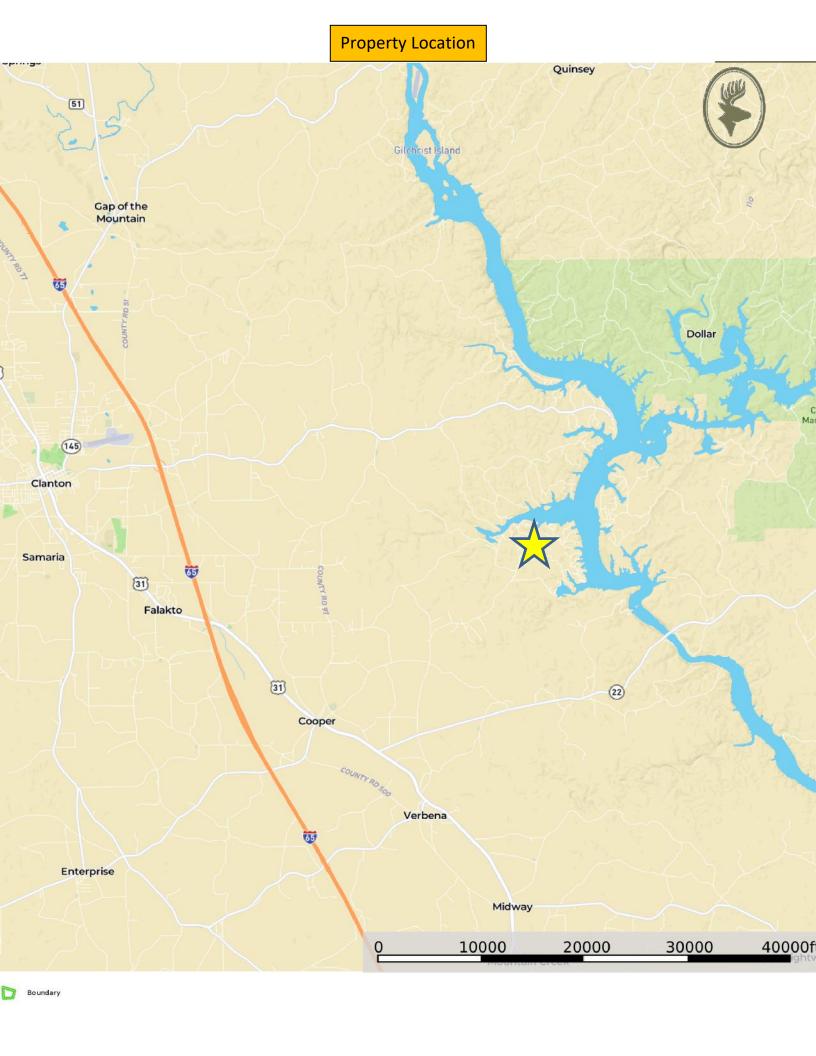

## The Reece Piece

11 +/- acres Verbena, AL Chilton County

LOCATION: County Road 542 Verbena, AL. Chilton County

**TERRAIN:** Hills with hardwoods

**ACRES: 11 +/-**

LAND USE: Recreational / Cabin

**PRICE:** \$75,000

AGENT: Hoke Smith, 334.322.2683, hoke@johnhallco.com Clark Gray, 334.391.9249, Clark@johnhallco.com

opportunity with a small cabin overlooking big hardwood bottoms. This tract is full of big mature hickory and oak trees with good timber value or for providing beautiful views. There is about 411.53 feet of road frontage and a narrow powerline running across the property. Power and water are run to the cabin. Wildlife activity is obvious with deer trails and tracks found throughout the property. There are so many possibilities here. Whether it's spending the day on the lake and coming back to relax at a home perched on top of a ridge or sitting in a deer stand in the fall looking across a hardwood ridge covered in white oaks and hickory trees. This property is less than 500 feet from the banks of Lake Mitchell which is known for its excellent fisheries. There are two Marinas located very nearby. G.R.A.C.E.S marina is less than 1 mile away and Blue Creek Marina is just under 3 miles away by vehicle.