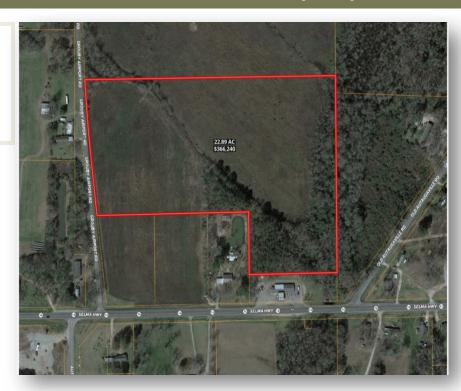

## Grouby Airport Rd Property

22.89 acres & 2.5 acres

LOCATION: Grouby Airport Road, north of Hwy 14

TERRAIN: Level

**ZONING: FAR** 

\_\_\_\_\_\_

LAND USE: Industrial/ Business / Residential

**PRICE:** 22.89 acres \$366,240 or \$16,000/ acre

2.5 acres \$199,900

**SPECIAL FEATURES:** This property is located on the West side of Prattville, AL on Grouby Airport Rd, which is the entrance road to the Prattville Airport. The site is close to Hwy 14, Hwy 82, Hwy 31, and I-65. It is located within the Prattville City limits. Utilities are available at this property. The property is just under 20 minutes from Montgomery, AL, 90 minutes from Birmingham, AL., and 3 hours to Mobile, AL and the port. There are tons of different possibilities and opportunity this property could provide. If you look into industrial sites in the Montgomery MSA, they are significantly higher than this so it is a good buy! Give us a call for more information or to schedule a showing.