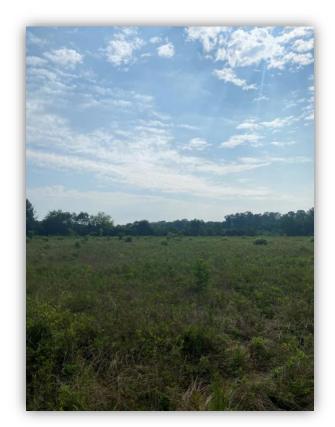

## Grouby Airport Rd Property

22.89 acres & 2.5 acres

LOCATION: Grouby Airport Road, north of Hwy 14

TERRAIN: Level

**ZONING: FAR** 

\_\_\_\_\_\_

LAND USE: Industrial/ Business / Residential

**PRICE:** 22.89 acres \$366,240 or \$16,000/ acre

2.5 acres \$199,900

**SPECIAL FEATURES:** This property is located on the West side of Prattville, AL on Grouby Airport Rd, which is the entrance road to the Prattville Airport. The site is close to Hwy 14, Hwy 82, Hwy 31, and I-65. It is located within the Prattville City limits. Utilities are available at this property. The property is just under 20 minutes from Montgomery, AL, 90 minutes from Birmingham, AL., and 3 hours to Mobile, AL and the port. There are tons of different possibilities and opportunity this property could provide. If you look into industrial sites in the Montgomery MSA, they are significantly higher than this so it is a good buy! Give us a call for more information or to schedule a showing.