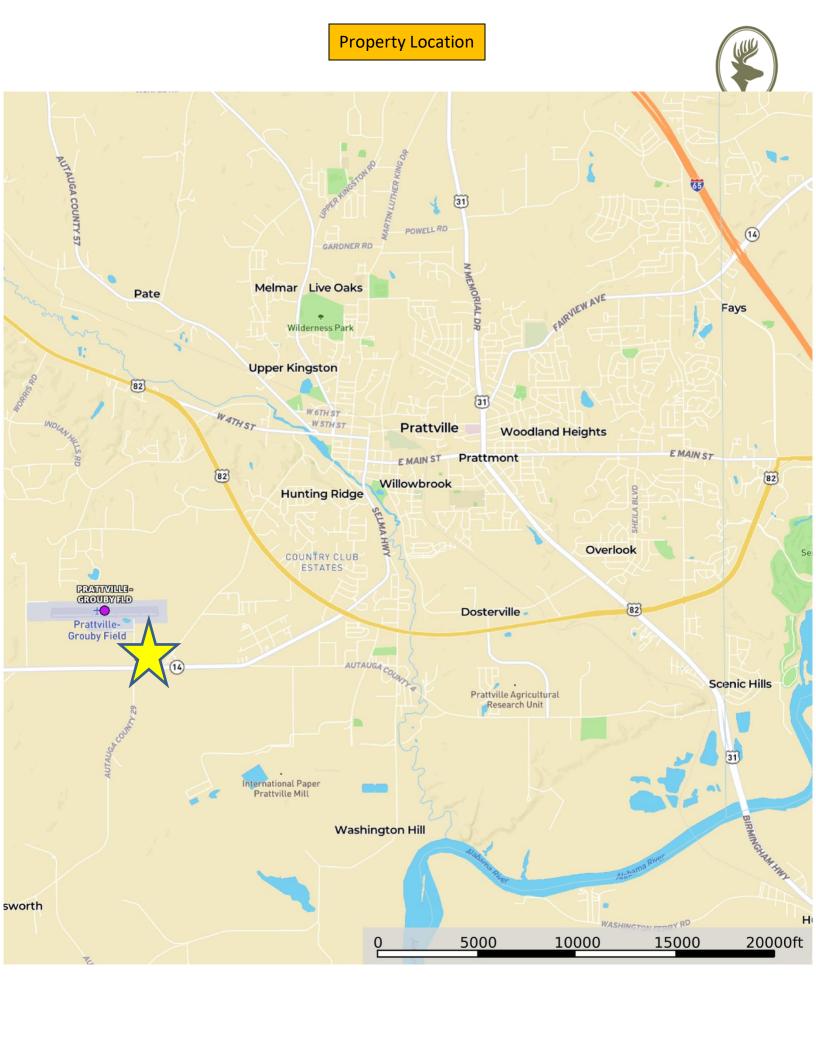

2.5 acres \$199,900

**SPECIAL FEATURES:** This property is located on the West side of Prattville, AL on Grouby Airport Rd, which is the entrance road to the Prattville Airport. The site is close to Hwy 14, Hwy 82, Hwy 31, and I-65. It is located within the Prattville City limits. Utilities are available at this property. The property is just under 20 minutes from Montgomery, AL, 90 minutes from Birmingham, AL., and 3 hours to Mobile, AL and the port. There are tons of different possibilities and opportunity this property could provide. If you look into industrial sites in the Montgomery MSA, they are significantly higher than this so it is a good buy! Give us a call for more information or to schedule a showing.