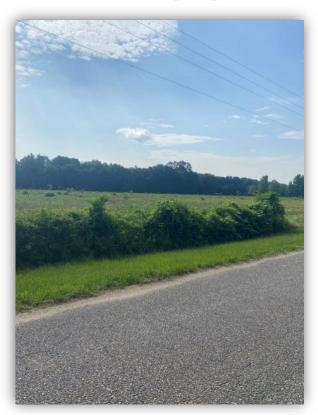

## Grouby Airport Rd Property

22.89 acres & 2.5 acres

LOCATION: Grouby Airport Road, north of Hwy 14

TERRAIN: Level

**ZONING: FAR** 

\_\_\_\_\_\_

LAND USE: Industrial/ Business / Residential

**PRICE:** 22.89 acres \$366,240 or \$16,000/ acre

2.5 acres \$199,900

**SPECIAL FEATURES:** This property is located on the West side of Prattville, AL on Grouby Airport Rd, which is the entrance road to the Prattville Airport. The site is close to Hwy 14, Hwy 82, Hwy 31, and I-65. It is located within the Prattville City limits. Utilities are available at this property. The property is just under 20 minutes from Montgomery, AL, 90 minutes from Birmingham, AL., and 3 hours to Mobile, AL and the port. There are tons of different possibilities and opportunity this property could provide. If you look into industrial sites in the Montgomery MSA, they are significantly higher than this so it is a good buy! Give us a call for more information or to schedule a showing.