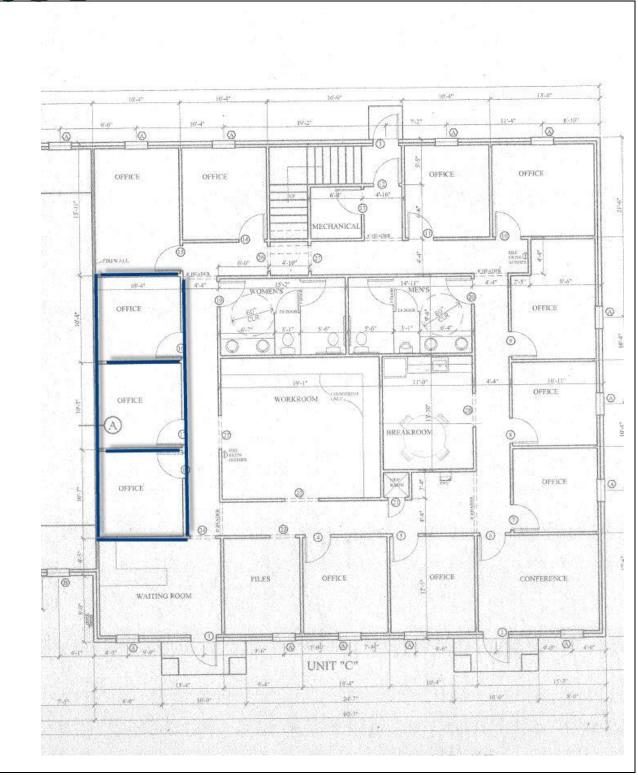

**Price:** \$500 per office

**Lease Type:** Full Service

**Contact:** Josh Hall @ 334-549-2850

**Comments:** Up to 3 adjacent executive offices for lease.

#### $Commercial \ / \ Investment \ Property \ / \ Land$

www.JohnHallCo.com

**Comments:** Professional office building in Central Montgomery.

Surrounded by medical practices, banks, real estate companies and other professional offices. Convenient to two interstate exits, Vaughn Road and several schools. Up to 3 professional

offices.

**Highlights:** Short Term or Long Term Rental Options

Good quality building

Use of nice conference room, break room, work room.

Furniture can be included with a few offices.

Centrally located in Montgomery with access to major arteries