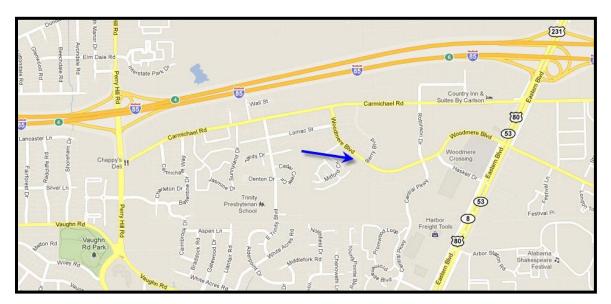

# **FOR LEASE**Professional Office Space

**Location** 4732 Woodmere Blvd Montgomery, AL 36106

**Space Type:** Shared office space

**Space:** 100 SF per office (10 x 10')

Year Built: 2007

**Parking:** 43 spaces (4.7 per 1,000)

#### $Commercial \ / \ Investment \ Property \ / \ Land$

www.JohnHallCo.com

**Comments:** Professional office building in Central Montgomery.

Surrounded by medical practices, banks, real estate companies and other professional offices. Convenient to two interstate exits, Vaughn Road and several schools. Up to 3 professional