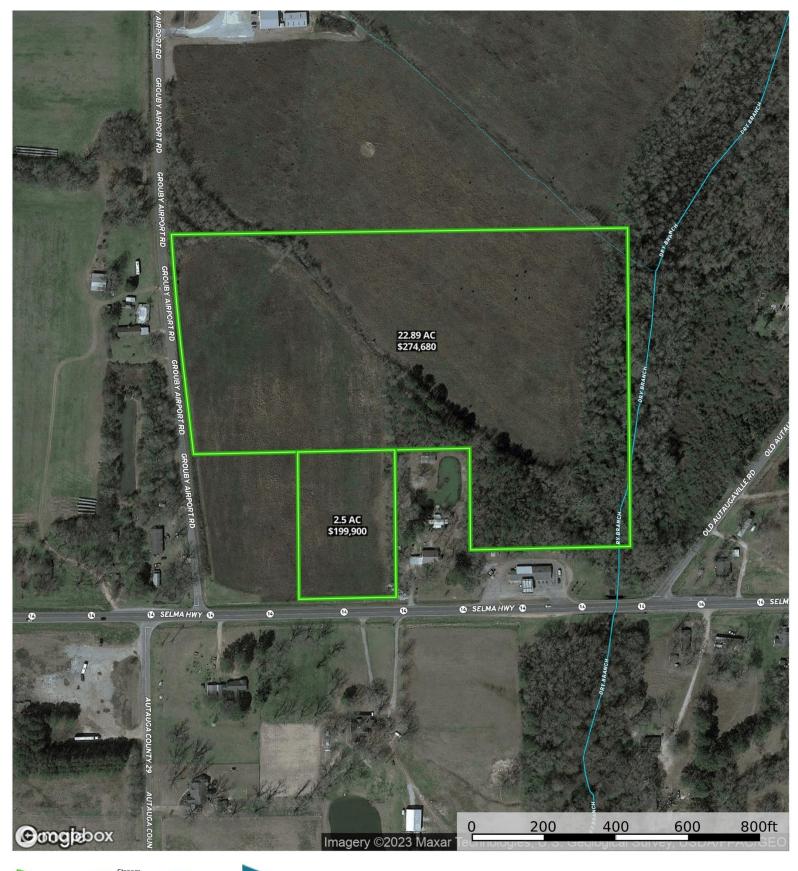

John Hall & Company

Land | Commercial | Investment Property www.JohnHallCo.com

Josh Hall 334.549.2850 josh@johnhallco.com

22.89 A

2.5 AC \$199,90

## Grouby Airport Rd Property 22.89 acres & 2.5 acres

**TERRAIN:** Level

**ZONING:** Agriculture

LAND USE: Industrial/ Business / Residential

PRICE: 22.89 acres \$274,680 or \$12,000/ acre

2.5 acres \$199,900