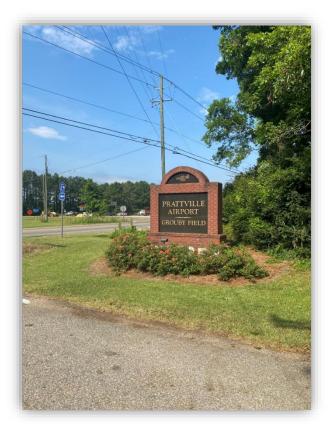

**SPECIAL FEATURES:** This property is located on the West side of Prattville, AL on Grouby Airport Rd, which is the entrance road to the Prattville Airport. The site is close to Hwy 14, Hwy 82, Hwy 31, and I-65. It is located within the Prattville City limits. Water and power are available at this property. The property is just under 20 minutes from Montgomery, AL, 90 minutes from Birmingham, AL., and 3 hours to Mobile, AL and the port. There are tons of different possibilities and opportunity this property could provide. If you look into industrial sites in the Montgomery MSA, they are significantly higher than this, so it is a good buy! Give us a call for more information or to schedule a showing.