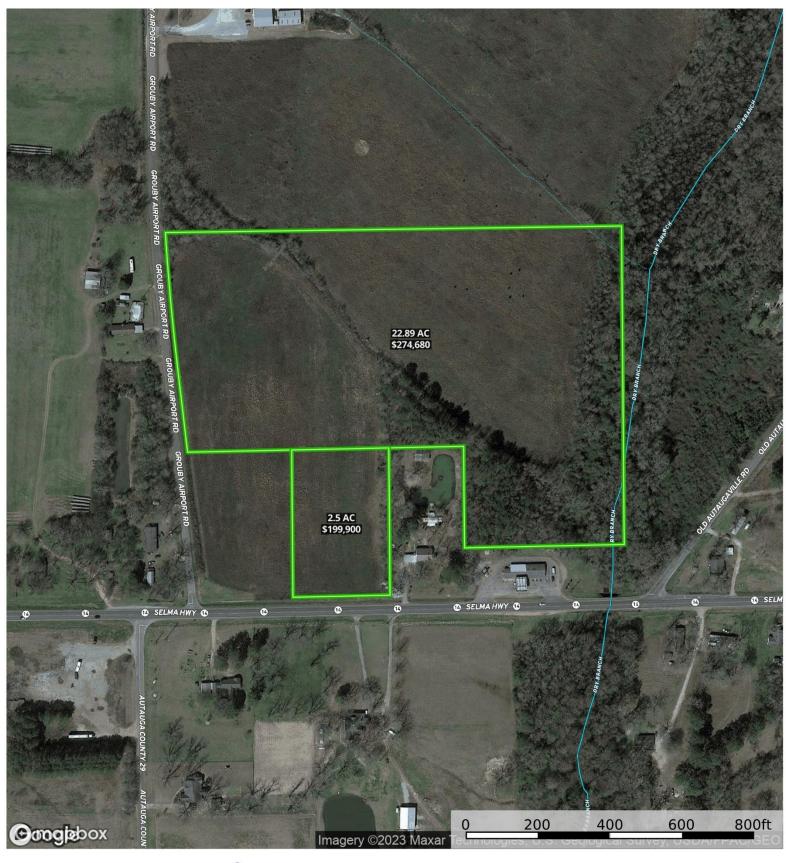

## Grouby Airport Rd Property 22.89 acres

LOCATION: Grouby Airport Road, North of Hwy 14

TERRAIN: Level

**ZONING:** Agriculture

LAND USE: Industrial/Business / Residential

PRICE: 22.89 acres \$274,680 or \$12,000/ acre

**SPECIAL FEATURES:** This property is located on the West side of Prattville, AL on Grouby Airport Rd, which is the entrance road to the Prattville Airport. The site is close to Hwy 14, Hwy 82, Hwy 31, and I-65. It is located within the Prattville City limits. Water and power are available at this property. The property is just under 20 minutes from Montgomery, AL, 90 minutes from Birmingham, AL., and 3 hours to Mobile, AL and the port. There are tons of different possibilities and opportunity this property could provide. If you look into industrial sites in the Montgomery MSA, they are significantly higher than this, so it is a good buy! Give us a call for more information or to schedule a showing.