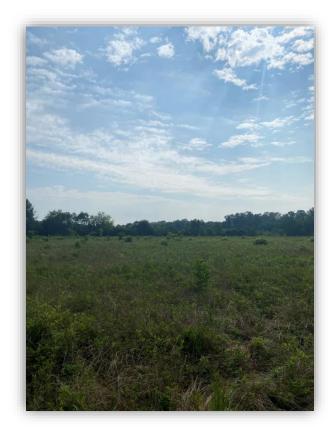

## Grouby Airport Rd Property 22.89 acres

LOCATION: Grouby Airport Road, North of Hwy 14

TERRAIN: Level

**ZONING:** Agriculture

LAND USE: Industrial/Business / Residential

PRICE: 22.89 acres \$274,680 or \$12,000/ acre

Entrance to Grouby Airport Rd

Site

Site

Nearby Business