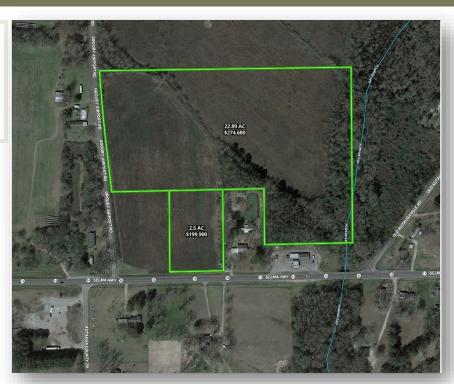

## Grouby Airport Rd Property 22.89 acres

LOCATION: Grouby Airport Road, North of Hwy 14

TERRAIN: Level

**ZONING:** Agriculture

LAND USE: Industrial/Business / Residential

PRICE: 22.89 acres \$274,680 or \$12,000/ acre

**SPECIAL FEATURES:** This property is located on the West side of Prattville, AL on Grouby Airport Rd, which is the entrance road to the Prattville Airport. The site is close to Hwy 14, Hwy 82, Hwy 31, and I-65. It is located within the Prattville City limits. Water and power are available at this property. The property is just under 20 minutes from Montgomery, AL, 90 minutes from Birmingham, AL., and 3 hours to Mobile, AL and the port. There are tons of different possibilities and opportunity this property could provide. If you look into industrial sites in the Montgomery MSA, they are significantly higher than this, so it is a good buy! Give us a call for more information or to schedule a showing.