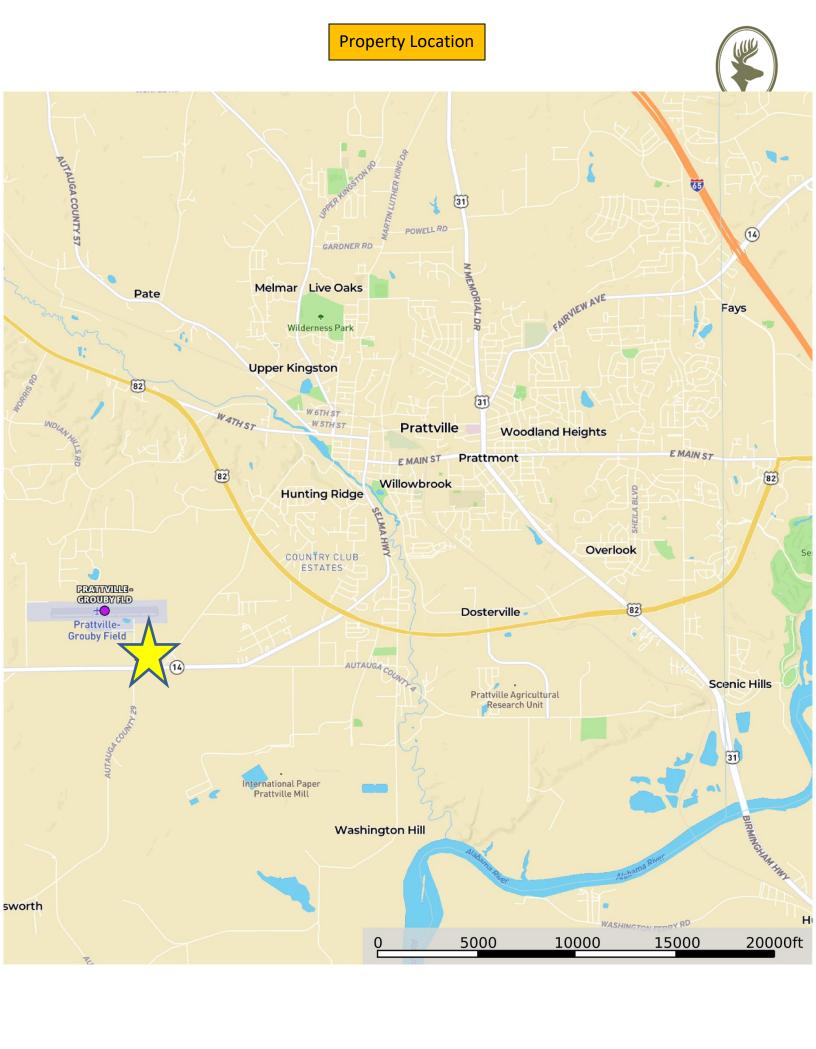

**SPECIAL FEATURES:** This property is located on the West side of Prattville, AL on Grouby Airport Rd, which is the entrance road to the Prattville Airport. The site is close to Hwy 14, Hwy 82, Hwy 31, and I-65. It is located within the Prattville City limits. Water and power are available at this property. The property is just under 20 minutes from Montgomery, AL, 90 minutes from Birmingham, AL., and 3 hours to Mobile, AL and the port. There are tons of different possibilities and opportunity this property could provide. If you look into industrial sites in the Montgomery MSA, they are significantly higher than this, so it is a good buy! Give us a call for more information or to schedule a showing.