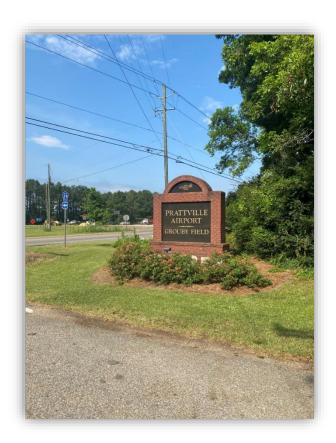

**SPECIAL FEATURES:** This property is located on the West side of Prattville, AL on Grouby Airport Rd, which is the entrance road to the Prattville Airport. The site is close to Hwy 14, Hwy 82, Hwy 31, and I-65. It is located within the Prattville City limits. Water and power are available at this property. The property is just under 20 minutes from Montgomery, AL, 90 minutes from Birmingham, AL., and 3 hours to Mobile, AL and the port. There are tons of different possibilities and opportunity this property could provide. If you look into industrial sites in the Montgomery MSA, they are significantly higher than this, so it is a good buy! Give us a call for more information or to schedule a showing.

Entrance to Grouby Airport Rd

Site

Site

Nearby Business