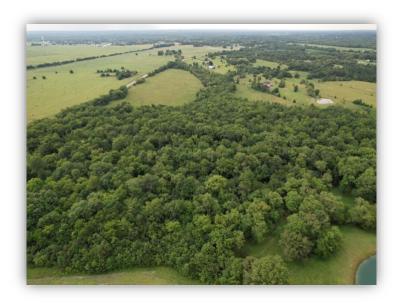

## Seven Bridges Farm

124 +/- acres Montgomery, AL

LOCATION: Woodley Road and Snowdoun Chambers Road. Montgomery, AL.

**TERRAIN:** Rolling / Flat

LAND USE: Agriculture / Development / Recreational / Homesite

PRICE: \$565,000

SPECIAL FEATURES: This tract has a lot to offer anyone who is looking for an investment property, recreational property, large acreage home-site, or development property. Named after the song "Seven Bridges Road" written by Steve Young and made famous by "The Eagles". The property has right at 1 mile of road frontage along Woodley Road (aka "Seven Bridges Road") and Snowdoun Chambers Road. This property is in the county of Montgomery and adjoins the Town of Pike Road making it possible to annex into The Town of Pike Road. The property consists of rolling pastureland that has been used for hay production of the years and there are pockets of hardwoods scattered across the property. There is an intermittent creek that crosses through the property creating great wildlife habitat. An internal road system makes navigating the property simple and there are multiple gates for access along the road frontage. The amount of road frontage this property has creates the opportunity for an investor or developer to subdivide this tract with little effort to create "Mini Farms". For those looking for acreage to build a home on this is a great property. Have the luxuries of being just a few miles from town while at the same time having the acreage to enjoy recreational activities and agriculture! Contact us today for more information!