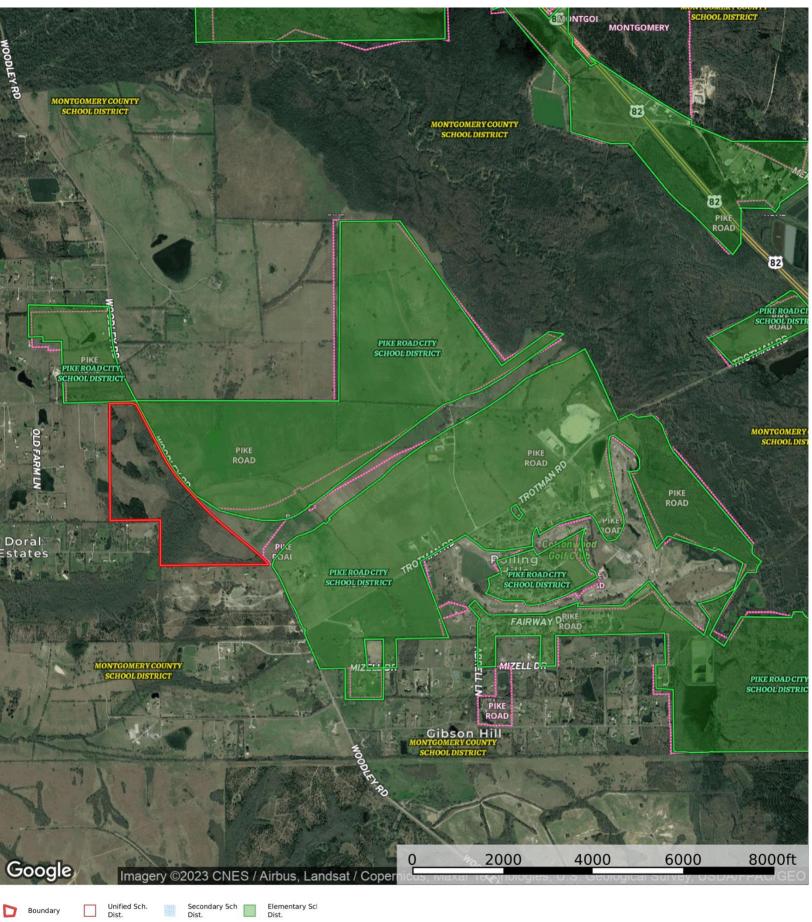

## Seven Bridges Farm

124 +/- acres Montgomery, AL

LOCATION: Woodley Road and Snowdoun Chambers Road. Montgomery, AL.

**TERRAIN:** Rolling / Flat

LAND USE: Agriculture / Development / Recreational / Homesite

PRICE: \$565,000

SPECIAL FEATURES: This tract has a lot to offer anyone who is looking for an investment property, recreational property, large acreage home-site, or development property. Named after the song "Seven Bridges Road" written by Steve Young and made famous by "The Eagles". The property has right at 1 mile of road frontage along Woodley Road (aka "Seven Bridges Road") and Snowdoun Chambers Road. This property is in the county of Montgomery and adjoins the Town of Pike Road making it possible to annex into The Town of Pike Road. The property consists of rolling pastureland that has been used for hay production of the years and there are pockets of hardwoods scattered across the property. There is an intermittent creek that crosses through the property creating great wildlife habitat. An internal road system makes navigating the property simple and there are multiple gates for access along the road frontage. The amount of road frontage this property has creates the opportunity for an investor or developer to subdivide this tract with little effort to create "Mini Farms". For those looking for acreage to build a home on this is a great property. Have the luxuries of being just a few miles from town while at the same time having the acreage to enjoy recreational activities and agriculture! Contact us today for more information!