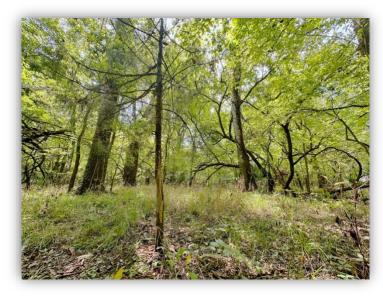

PRICE: \$565,000

SPECIAL FEATURES: This tract has a lot to offer anyone who is looking for an investment property, recreational property, large acreage home-site, or development property. Named after the song "Seven Bridges Road" written by Steve Young and made famous by "The Eagles". The property has right at 1 mile of road frontage along Woodley Road (aka "Seven Bridges Road") and Snowdoun Chambers Road. This property is in the county of Montgomery and adjoins the Town of Pike Road making it possible to annex into The Town of Pike Road. The property consists of rolling pastureland that has been used for hay production of the years and there are pockets of hardwoods scattered across the property. There is an intermittent creek that crosses through the property creating great wildlife habitat. An internal road system makes navigating the property simple and there are multiple gates for access along the road frontage. The amount of road frontage this property has creates the opportunity for an investor or developer to subdivide this tract with little effort to create "Mini Farms". For those looking for acreage to build a home on this is a great property. Have the luxuries of being just a few miles from town while at the same time having the acreage to enjoy recreational activities and agriculture! Contact us today for more information!