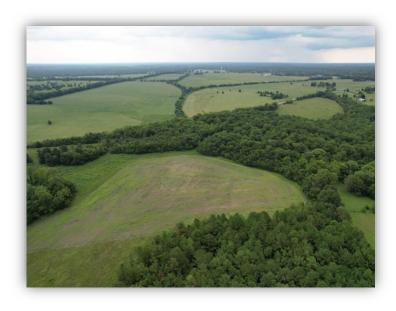

## Seven Bridges Farm

124 +/- acres Montgomery, AL

LOCATION: Woodley Road and Snowdoun Chambers Road. Montgomery, AL.

**TERRAIN:** Rolling / Flat

LAND USE: Agriculture / Development / Recreational / Homesite

PRICE: \$565,000

SPECIAL FEATURES: This tract has a lot to offer anyone who is looking for an investment property, recreational property, large acreage home-site, or development property. Named after the song "Seven Bridges Road" written by Steve Young and made famous by "The Eagles". The property has right at 1 mile of road frontage along Woodley Road (aka "Seven Bridges Road") and Snowdoun Chambers Road. This property is in the county of Montgomery and adjoins the Town of Pike Road making it possible to annex into The Town of Pike Road. The property consists of rolling pastureland that has been used for hay production of the years and there are pockets of hardwoods scattered across the property. There is an intermittent creek that crosses through the property creating great wildlife habitat. An internal road system makes navigating the property simple and there are multiple gates for access along the road frontage. The amount of road frontage this property has creates the opportunity for an investor or developer to subdivide this tract with little effort to create "Mini Farms". For those looking for acreage to build a home on this is a great property. Have the luxuries of being just a few miles from town while at the same time having the acreage to enjoy recreational activities and agriculture! Contact us today for more information!