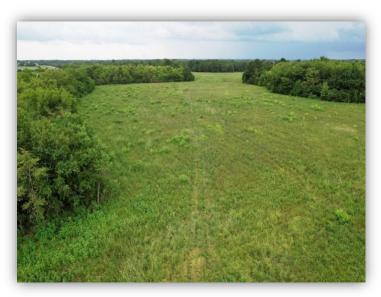

## Seven Bridges Farm

124 +/- acres Montgomery, AL

LOCATION: Woodley Road and Snowdoun Chambers Road. Montgomery, AL.

**TERRAIN:** Rolling / Flat

LAND USE: Agriculture / Development / Recreational / Homesite

PRICE: \$565,000

SPECIAL FEATURES: This tract has a lot to offer anyone who is looking for an investment property, recreational property, large acreage home-site, or development property. Named after the song "Seven Bridges Road" written by Steve Young and made famous by "The Eagles". The property has right at 1 mile of road frontage along Woodley Road (aka "Seven Bridges Road") and Snowdoun Chambers Road. This property is in the county of Montgomery and adjoins the Town of Pike Road making it possible to annex into The Town of Pike Road. The property consists of rolling pastureland that has been used for hay production of the years and there are pockets of hardwoods scattered across the property. There is an intermittent creek that crosses through the property creating great wildlife habitat. An internal road system makes navigating the property simple and there are multiple gates for access along the road frontage. The amount of road frontage this property has creates the opportunity for an investor or developer to subdivide this tract with little effort to create "Mini Farms". For those looking for acreage to build a home on this is a great property. Have the luxuries of being just a few miles from town while at the same time having the acreage to enjoy recreational activities and agriculture! Contact us today for more information!