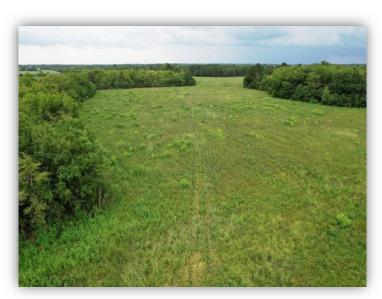

## Seven Bridges Farm

124 +/- acres Montgomery, AL

LOCATION: Woodley Road and Snowdoun Chambers Road. Montgomery, AL.

**TERRAIN:** Rolling / Flat

LAND USE: Agriculture / Development / Recreational / Homesite

PRICE: \$565,000

SPECIAL FEATURES: This tract has a lot to offer anyone who is looking for an investment property, recreational property, large acreage home-site, or development property. Named after the song "Seven Bridges Road" written by Steve Young and made famous by "The Eagles". The property has right at 1 mile of road frontage along Woodley Road (aka "Seven Bridges Road") and Snowdoun Chambers Road. This property is in the county of Montgomery and adjoins the Town of Pike Road making it possible to annex into The Town of Pike Road. The property consists of rolling pastureland that has been used for hay production of the years and there are pockets of hardwoods scattered across the property. There is an intermittent creek that crosses through the property creating great wildlife habitat. An internal road system makes navigating the property simple and there are multiple gates for access along the road frontage. The amount of road frontage this property has creates the opportunity for an investor or developer to subdivide this tract with little effort to create "Mini Farms". For those looking for acreage to build a home on this is a great property. Have the luxuries of being just a few miles from town while at the same time having the acreage to enjoy recreational activities and agriculture! Contact us today for more information!