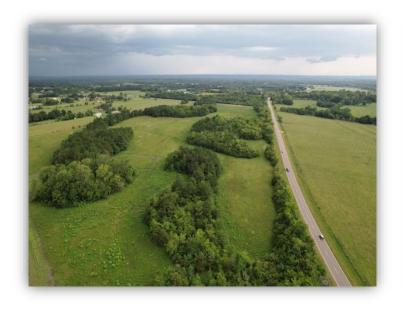

PRICE: \$565,000

SPECIAL FEATURES: This tract has a lot to offer anyone who is looking for an investment property, recreational property, large acreage home-site, or development property. Named after the song "Seven Bridges Road" written by Steve Young and made famous by "The Eagles". The property has right at 1 mile of road frontage along Woodley Road (aka "Seven Bridges Road") and Snowdoun Chambers Road. This property is in the county of Montgomery and adjoins the Town of Pike Road making it possible to annex into The Town of Pike Road. The property consists of rolling pastureland that has been used for hay production of the years and there are pockets of hardwoods scattered across the property. There is an intermittent creek that crosses through the property creating great wildlife habitat. An internal road system makes navigating the property simple and there are multiple gates for access along the road frontage. The amount of road frontage this property has creates the opportunity for an investor or developer to subdivide this tract with little effort to create "Mini Farms". For those looking for acreage to build a home on this is a great property. Have the luxuries of being just a few miles from town while at the same time having the acreage to enjoy recreational activities and agriculture! Contact us today for more information!