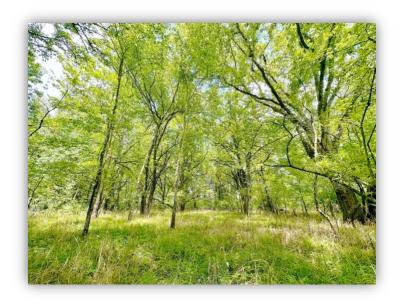

PRICE: \$565,000

SPECIAL FEATURES: This tract has a lot to offer anyone who is looking for an investment property, recreational property, large acreage home-site, or development property. Named after the song "Seven Bridges Road" written by Steve Young and made famous by "The Eagles". The property has right at 1 mile of road frontage along Woodley Road (aka "Seven Bridges Road") and Snowdoun Chambers Road. This property is in the county of Montgomery and adjoins the Town of Pike Road making it possible to annex into The Town of Pike Road. The property consists of rolling pastureland that has been used for hay production of the years and there are pockets of hardwoods scattered across the property. There is an intermittent creek that crosses through the property creating great wildlife habitat. An internal road system makes navigating the property simple and there are multiple gates for access along the road frontage. The amount of road frontage this property has creates the opportunity for an investor or developer to subdivide this tract with little effort to create "Mini Farms". For those looking for acreage to build a home on this is a great property. Have the luxuries of being just a few miles from town while at the same time having the acreage to enjoy recreational activities and agriculture! Contact us today for more information!