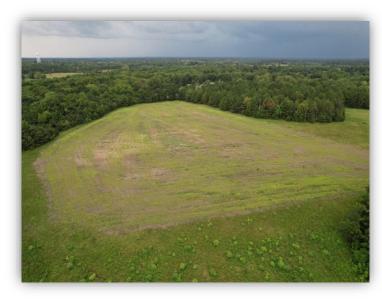

## Seven Bridges Farm

124 +/- acres Montgomery, AL

LOCATION: Woodley Road and Snowdoun Chambers Road. Montgomery, AL.

**TERRAIN:** Rolling / Flat

LAND USE: Agriculture / Development / Recreational / Homesite

PRICE: \$565,000

SPECIAL FEATURES: This tract has a lot to offer anyone who is looking for an investment property, recreational property, large acreage home-site, or development property. Named after the song "Seven Bridges Road" written by Steve Young and made famous by "The Eagles". The property has right at 1 mile of road frontage along Woodley Road (aka "Seven Bridges Road") and Snowdoun Chambers Road. This property is in the county of Montgomery and adjoins the Town of Pike Road making it possible to annex into The Town of Pike Road. The property consists of rolling pastureland that has been used for hay production of the years and there are pockets of hardwoods scattered across the property. There is an intermittent creek that crosses through the property creating great wildlife habitat. An internal road system makes navigating the property simple and there are multiple gates for access along the road frontage. The amount of road frontage this property has creates the opportunity for an investor or developer to subdivide this tract with little effort to create "Mini Farms". For those looking for acreage to build a home on this is a great property. Have the luxuries of being just a few miles from town while at the same time having the acreage to enjoy recreational activities and agriculture! Contact us today for more information!