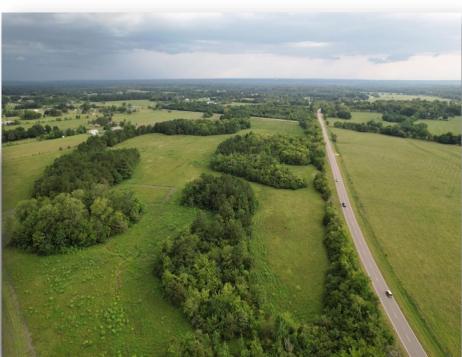

## Seven Bridges Farm

124 +/- acres Montgomery, AL

LOCATION: Woodley Road and Snowdoun Chambers Road. Montgomery, AL.

**TERRAIN:** Rolling / Flat

LAND USE: Agriculture / Development / Recreational / Homesite

PRICE: \$565,000

SPECIAL FEATURES: This tract has a lot to offer anyone who is looking for an investment property, recreational property, large acreage home-site, or development property. Named after the song "Seven Bridges Road" written by Steve Young and made famous by "The Eagles". The property has right at 1 mile of road frontage along Woodley Road (aka "Seven Bridges Road") and Snowdoun Chambers Road. This property is in the county of Montgomery and adjoins the Town of Pike Road making it possible to annex into The Town of Pike Road. The property consists of rolling pastureland that has been used for hay production of the years and there are pockets of hardwoods scattered across the property. There is an intermittent creek that crosses through the property creating great wildlife habitat. An internal road system makes navigating the property simple and there are multiple gates for access along the road frontage. The amount of road frontage this property has creates the opportunity for an investor or developer to subdivide this tract with little effort to create "Mini Farms". For those looking for acreage to build a home on this is a great property. Have the luxuries of being just a few miles from town while at the same time having the acreage to enjoy recreational activities and agriculture! Contact us today for more information!