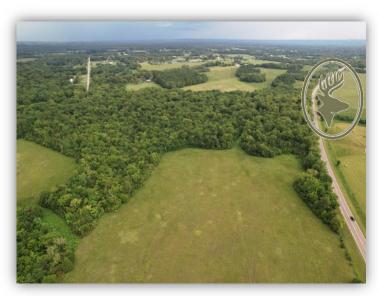

PRICE: \$565,000

SPECIAL FEATURES: This tract has a lot to offer anyone who is looking for an investment property, recreational property, large acreage home-site, or development property. Named after the song "Seven Bridges Road" written by Steve Young and made famous by "The Eagles". The property has right at 1 mile of road frontage along Woodley Road (aka "Seven Bridges Road") and Snowdoun Chambers Road. This property is in the county of Montgomery and adjoins the Town of Pike Road making it possible to annex into The Town of Pike Road. The property consists of rolling pastureland that has been used for hay production of the years and there are pockets of hardwoods scattered across the property. There is an intermittent creek that crosses through the property creating great wildlife habitat. An internal road system makes navigating the property simple and there are multiple gates for access along the road frontage. The amount of road frontage this property has creates the opportunity for an investor or developer to subdivide this tract with little effort to create "Mini Farms". For those looking for acreage to build a home on this is a great property. Have the luxuries of being just a few miles from town while at the same time having the acreage to enjoy recreational activities and agriculture! Contact us today for more information!