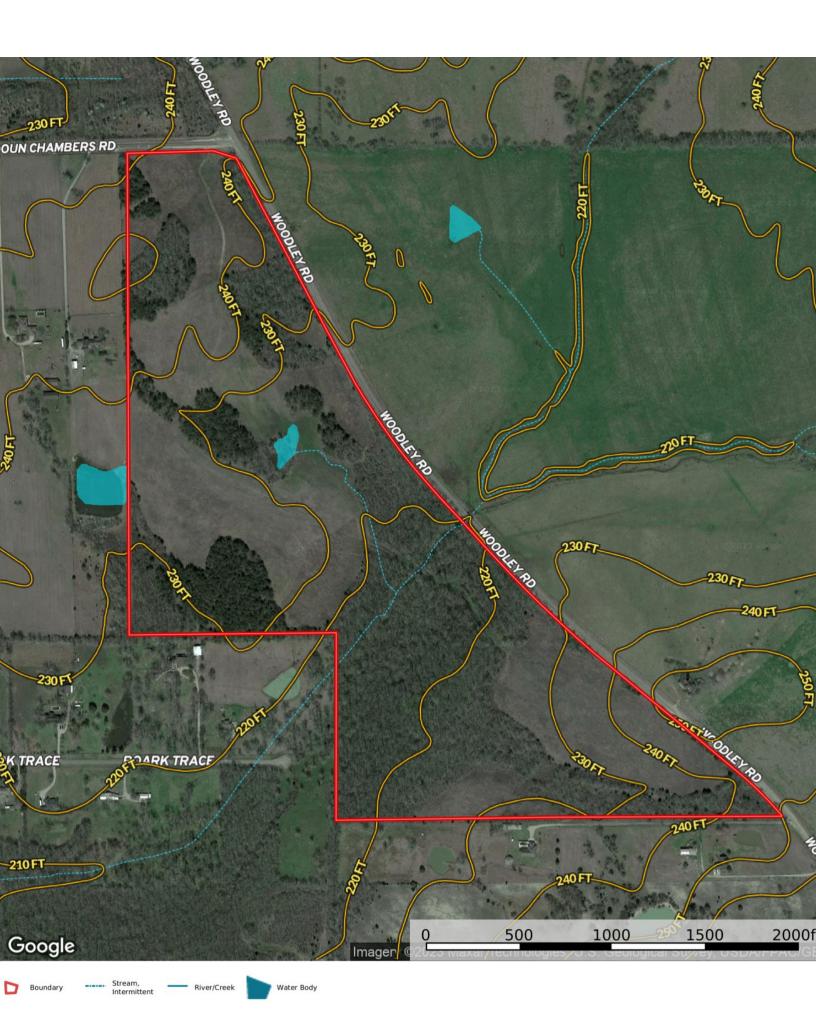

## Seven Bridges Farm

124 +/- acres Montgomery, AL

LOCATION: Woodley Road and Snowdoun Chambers Road. Montgomery, AL.

**TERRAIN:** Rolling / Flat

LAND USE: Agriculture / Development / Recreational / Homesite

PRICE: \$565,000

SPECIAL FEATURES: This tract has a lot to offer anyone who is looking for an investment property, recreational property, large acreage home-site, or development property. Named after the song "Seven Bridges Road" written by Steve Young and made famous by "The Eagles". The property has right at 1 mile of road frontage along Woodley Road (aka "Seven Bridges Road") and Snowdoun Chambers Road. This property is in the county of Montgomery and adjoins the Town of Pike Road making it possible to annex into The Town of Pike Road. The property consists of rolling pastureland that has been used for hay production of the years and there are pockets of hardwoods scattered across the property. There is an intermittent creek that crosses through the property creating great wildlife habitat. An internal road system makes navigating the property simple and there are multiple gates for access along the road frontage. The amount of road frontage this property has creates the opportunity for an investor or developer to subdivide this tract with little effort to create "Mini Farms". For those looking for acreage to build a home on this is a great property. Have the luxuries of being just a few miles from town while at the same time having the acreage to enjoy recreational activities and agriculture! Contact us today for more information!