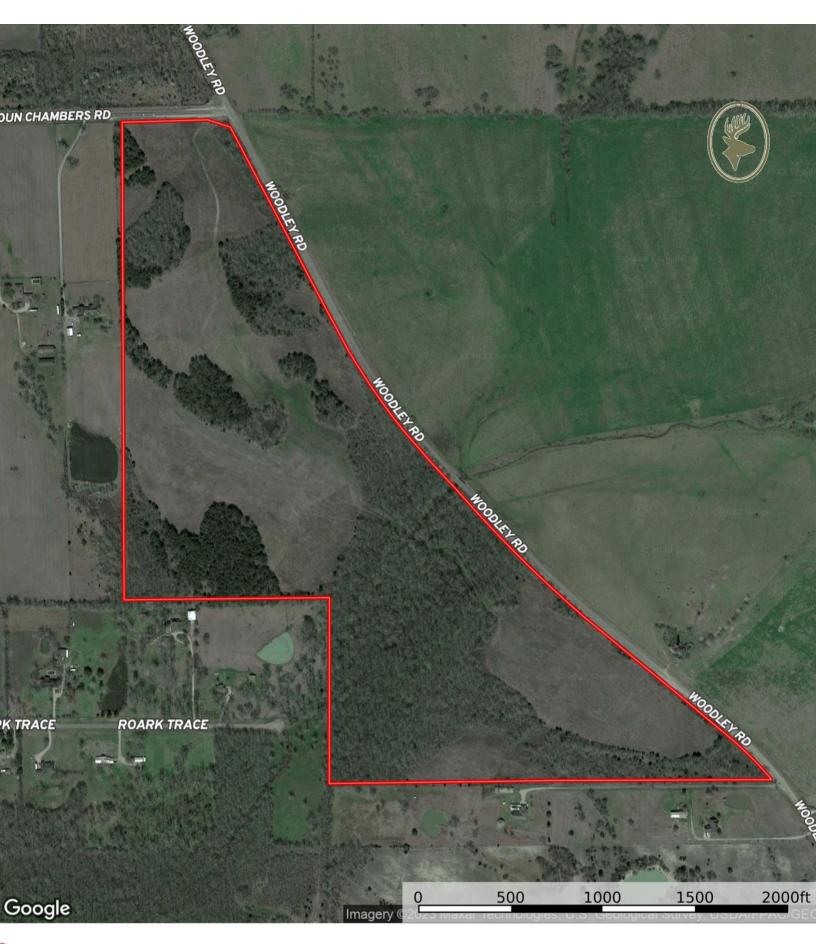

## Seven Bridges Farm

124 +/- acres Montgomery, AL

LOCATION: Woodley Road and Snowdoun Chambers Road. Montgomery, AL.

**TERRAIN:** Rolling / Flat

LAND USE: Agriculture / Development / Recreational / Homesite

PRICE: \$565,000

SPECIAL FEATURES: This tract has a lot to offer anyone who is looking for an investment property, recreational property, large acreage home-site, or development property. Named after the song "Seven Bridges Road" written by Steve Young and made famous by "The Eagles". The property has right at 1 mile of road frontage along Woodley Road (aka "Seven Bridges Road") and Snowdoun Chambers Road. This property is in the county of Montgomery and adjoins the Town of Pike Road making it possible to annex into The Town of Pike Road. The property consists of rolling pastureland that has been used for hay production of the years and there are pockets of hardwoods scattered across the property. There is an intermittent creek that crosses through the property creating great wildlife habitat. An internal road system makes navigating the property simple and there are multiple gates for access along the road frontage. The amount of road frontage this property has creates the opportunity for an investor or developer to subdivide this tract with little effort to create "Mini Farms". For those looking for acreage to build a home on this is a great property. Have the luxuries of being just a few miles from town while at the same time having the acreage to enjoy recreational activities and agriculture! Contact us today for more information!

Boundary

Unified Sch. Dist.