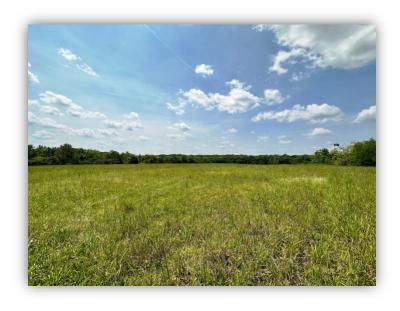

## Seven Bridges Farm

124 +/- acres Montgomery, AL

LOCATION: Woodley Road and Snowdoun Chambers Road. Montgomery, AL.

**TERRAIN:** Rolling / Flat

LAND USE: Agriculture / Development / Recreational / Homesite

PRICE: \$565,000

SPECIAL FEATURES: This tract has a lot to offer anyone who is looking for an investment property, recreational property, large acreage home-site, or development property. Named after the song "Seven Bridges Road" written by Steve Young and made famous by "The Eagles". The property has right at 1 mile of road frontage along Woodley Road (aka "Seven Bridges Road") and Snowdoun Chambers Road. This property is in the county of Montgomery and adjoins the Town of Pike Road making it possible to annex into The Town of Pike Road. The property consists of rolling pastureland that has been used for hay production of the years and there are pockets of hardwoods scattered across the property. There is an intermittent creek that crosses through the property creating great wildlife habitat. An internal road system makes navigating the property simple and there are multiple gates for access along the road frontage. The amount of road frontage this property has creates the opportunity for an investor or developer to subdivide this tract with little effort to create "Mini Farms". For those looking for acreage to build a home on this is a great property. Have the luxuries of being just a few miles from town while at the same time having the acreage to enjoy recreational activities and agriculture! Contact us today for more information!