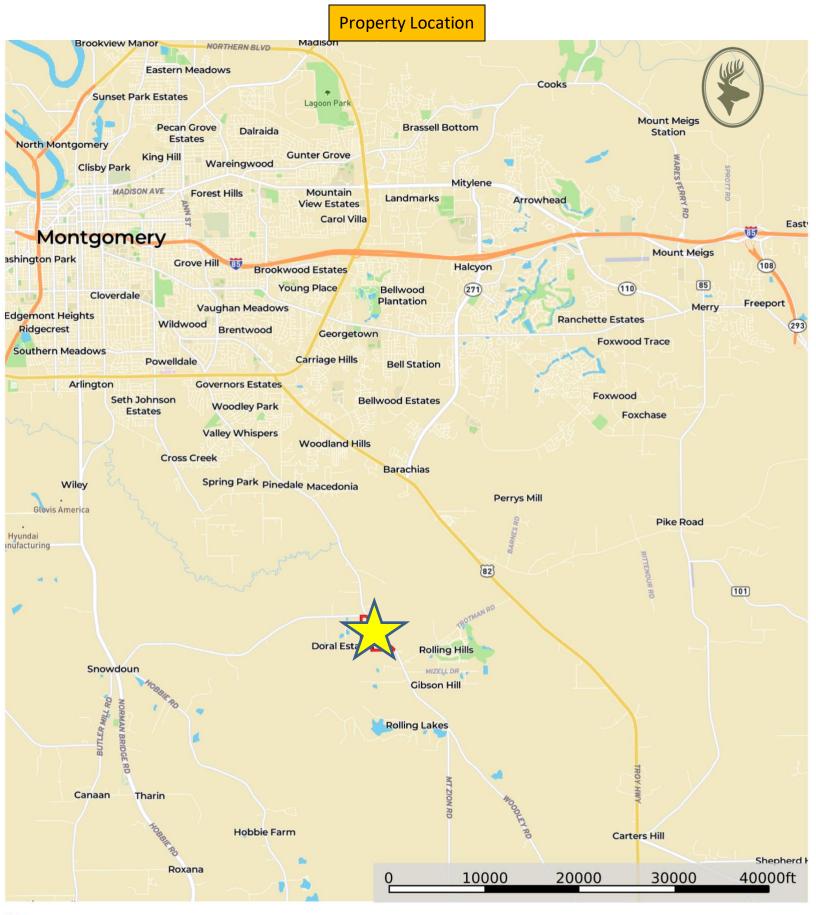

## Seven Bridges Farm

124 +/- acres Montgomery, AL

LOCATION: Woodley Road and Snowdoun Chambers Road. Montgomery, AL.

**TERRAIN:** Rolling / Flat

LAND USE: Agriculture / Development / Recreational / Homesite

PRICE: \$565,000

SPECIAL FEATURES: This tract has a lot to offer anyone who is looking for an investment property, recreational property, large acreage home-site, or development property. Named after the song "Seven Bridges Road" written by Steve Young and made famous by "The Eagles". The property has right at 1 mile of road frontage along Woodley Road (aka "Seven Bridges Road") and Snowdoun Chambers Road. This property is in the county of Montgomery and adjoins the Town of Pike Road making it possible to annex into The Town of Pike Road. The property consists of rolling pastureland that has been used for hay production of the years and there are pockets of hardwoods scattered across the property. There is an intermittent creek that crosses through the property creating great wildlife habitat. An internal road system makes navigating the property simple and there are multiple gates for access along the road frontage. The amount of road frontage this property has creates the opportunity for an investor or developer to subdivide this tract with little effort to create "Mini Farms". For those looking for acreage to build a home on this is a great property. Have the luxuries of being just a few miles from town while at the same time having the acreage to enjoy recreational activities and agriculture! Contact us today for more information!