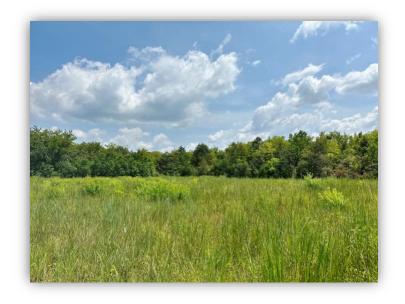

## Seven Bridges Farm

124 +/- acres Montgomery, AL

LOCATION: Woodley Road and Snowdoun Chambers Road. Montgomery, AL.

**TERRAIN:** Rolling / Flat

LAND USE: Agriculture / Development / Recreational / Homesite

PRICE: \$565,000

SPECIAL FEATURES: This tract has a lot to offer anyone who is looking for an investment property, recreational property, large acreage home-site, or development property. Named after the song "Seven Bridges Road" written by Steve Young and made famous by "The Eagles". The property has right at 1 mile of road frontage along Woodley Road (aka "Seven Bridges Road") and Snowdoun Chambers Road. This property is in the county of Montgomery and adjoins the Town of Pike Road making it possible to annex into The Town of Pike Road. The property consists of rolling pastureland that has been used for hay production of the years and there are pockets of hardwoods scattered across the property. There is an intermittent creek that crosses through the property creating great wildlife habitat. An internal road system makes navigating the property simple and there are multiple gates for access along the road frontage. The amount of road frontage this property has creates the opportunity for an investor or developer to subdivide this tract with little effort to create "Mini Farms". For those looking for acreage to build a home on this is a great property. Have the luxuries of being just a few miles from town while at the same time having the acreage to enjoy recreational activities and agriculture! Contact us today for more information!