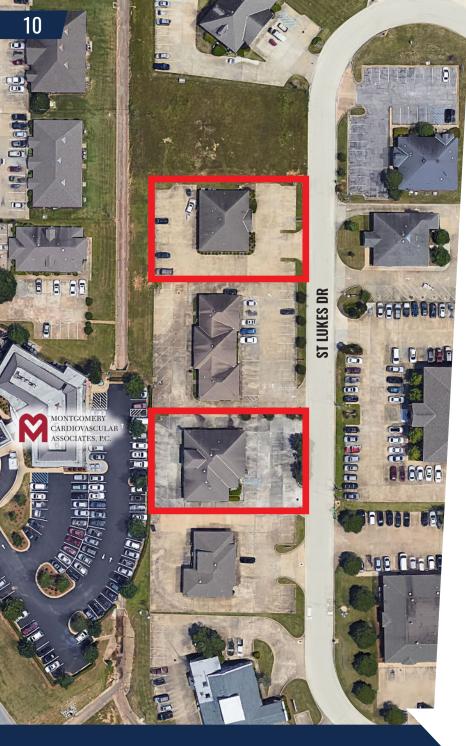

Center for Pain of Montgomery, P.C. | 2,909 | \$55,103.00    | \$18.94             | Other Income - \$0.00 | 04/01/2018 | 03/31/2032 |
| 448 St Lukes | The Center for Pain of Montgomery, P.C. | 4,947 | \$93,708.00    | \$18.94             | Other Income - \$0.00 | 04/01/2018 | 3/31/2032  |
|              | Total Occupied                          | 7856  | \$148,811.00   |                     | 1141                  |            |            |
|              | Total                                   | 7856  | \$148,811.00   |                     | \$0.00                |            |            |



JOSH HALL Investment Advisor

Mobile: 334-549-2850 Email: josh@johnhallco.com

#### **JOHN HALL & COMPANY**

Office: 334-270-8400 4163 Carmichael Road www.johnhallco.com Montgomery, AL 36106





## **OVERVIEW & ASSUMPTIONS**

#### **PRICING SUMMARY**

| D · ·                               | 00.001.000.00  |
|-------------------------------------|----------------|
| Pricing                             | \$2,381,000.00 |
| Price PSF                           | \$303.08       |
| Year 1 NOI                          | \$153,275.33   |
| Year 1 Cap Rate                     | 6.44%          |
| Year 1 Leveraged Cash / Cash Return | 6.44%          |
|                                     |                |

#### **GENERAL INFORMATION**

| Analysis Period     | 1          |
|---------------------|------------|
| Analysis Start Date | 09/23/2022 |
| Income Growth Rate  | 3.00%      |
| Market Rent/SF      | \$18.94    |

#### **JOHN HALL & COMPANY**

Office: 334-270-8400 www.johnhallco.co