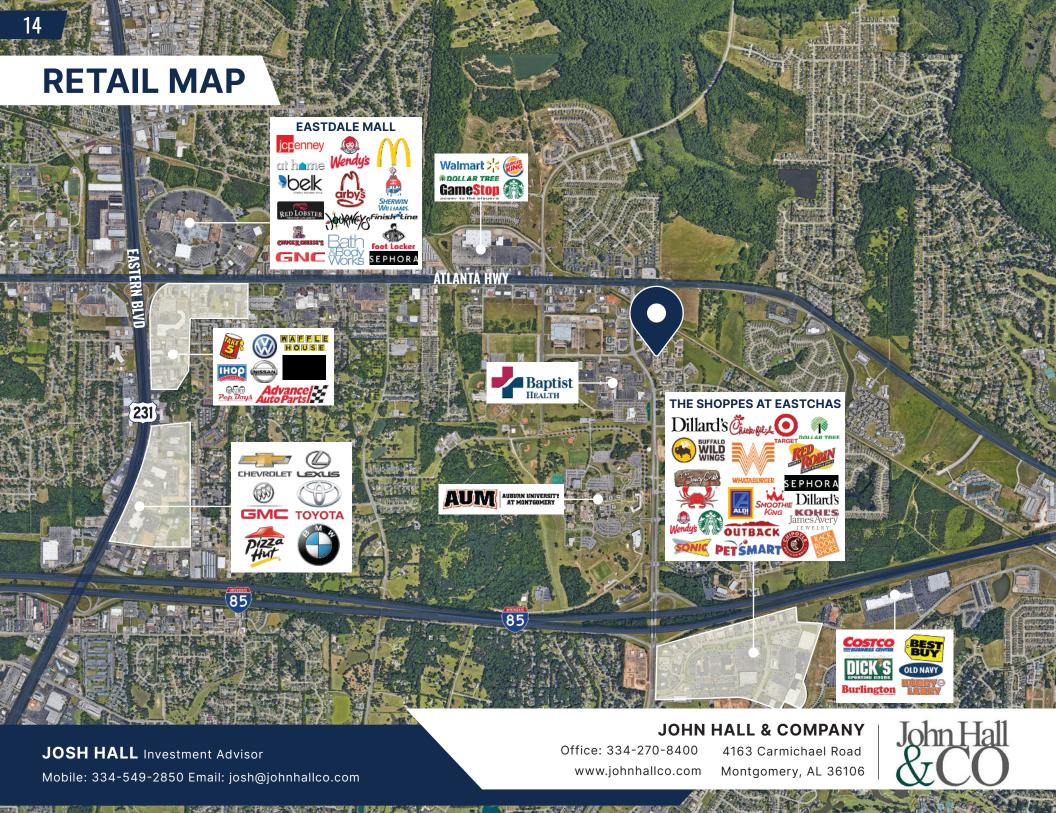

## **LOCATION HIGHLIGHT**

Easy access from Interstate 85 and on-site parking make for an easy commute for most employees.. The office park is across the street from Baptist Medical Center

Office: 334-270-8400 www.johnhallco.com

## **INVESTMENT SUMMARY**

John Hall & Company is pleased to present the opportunity to purchase an exclusive investment opportunity, Center for Pain. Improvements consist of two, Class B, 100% occupied, single-tenant office buildings located in a rapidly growing Eastern portion of the MSA of Montgomery, AL. The Center for Pain is ideally located adjacent to Baptist East Hospital.