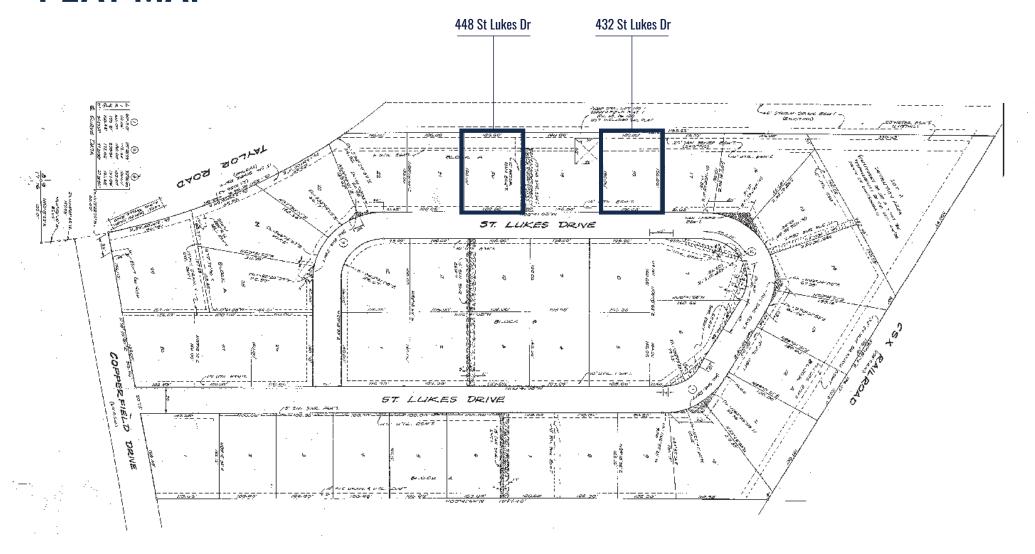

**CASH FLOW PROJECTION**

| POTENTIAL GROSS REVENUE       | IN PLACE     | YEAR 1       |
|-------------------------------|--------------|--------------|
| BASE RENTAL REVENUE           | \$148,811.00 | \$153,275.33 |
| SCHEDULED BASE RENTAL REVENUE | \$148,811.00 | \$153,275.33 |
| TOTAL POTENTIAL GROSS REVENUE | \$148,811.00 | \$153,275.33 |
| EFFECTIVE GROSS REVENUE       | \$148,811.00 | \$153,275.33 |
| NET OPERATING INCOME          | \$148,811.00 | \$153,275.33 |
| CAP RATE                      |              | 6.44%        |



JOSH HALL Investment Advisor

Mobile: 334-549-2850 Email: josh@johnhallco.com

#### JOHN HALL & COMPANY

Office: 334-270-8400 www.johnhallco.com



## **SITE PLAN**



#### **JOHN HALL & COMPANY**

Office: 334-270-8400 www.johnhallco.com



## **PLAT MAP**







### **ABOUT MONTGOMERY**

The area is commonly known as the River Region and includes Montgomery, Elmore, Autauga and Lowndes Counties. The area has a stable economy due to the influence of state, county, and city government employment, Hyundai auto facility, tourism, and the presence of Maxwell and Gunter Air Force Bases. Culturally Montgomery incudes The Equal Justice Initiative, Shakespeare Festival, Scott and Zelda Fitzgerald Museum and many historical sites.

**JOHN HALL & COMPANY** 

Office: 334-270-8400 www.johnhallco.com

4163 Carmichael Road Montgomery, AL 36106



JOSH HALL Investment Advisor

## **DEMOGRAPHICS**

| 2022 SUMMARY                  | 1 MILE   | 3 MILES   | 5 MILES  |
|-------------------------------|----------|-----------|----------|
| Population