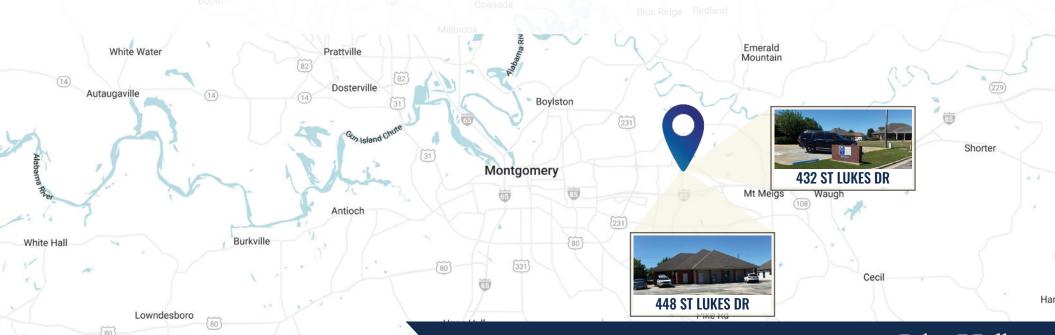

ROM | LEASE TO   |
|--------------|-----------------------------------------|-------|----------------|---------------------|-----------------------|------------|------------|
| 432 St Lukes | The Center for Pain of Montgomery, P.C. | 2,909 | \$55,103.00    | \$18.94             | Other Income - \$0.00 | 04/01/2018 | 03/31/2032 |
| 448 St Lukes | The Center for Pain of Montgomery, P.C. | 4,947 | \$93,708.00    | \$18.94             | Other Income - \$0.00 | 04/01/2018 | 3/31/2032  |
|              | Total Occupied                          | 7856  | \$148,811.00   |                     | 1141                  |            |            |
|              | Total                                   | 7856  | \$148,811.00   |                     | \$0.00                |            |            |



JOSH HALL Investment Advisor

Mobile: 334-549-2850 Email: josh@johnhallco.com

#### **JOHN HALL & COMPANY**

Office: 334-270-8400 4163 Carmichael Road www.johnhallco.com Montgomery, AL 36106





## **OVERVIEW & ASSUMPTIONS**

#### **PRICING SUMMARY**

| D · ·                               | 00.001.000.00  |
|-------------------------------------|----------------|
| Pricing                             | \$2,381,000.00 |
| Price PSF                           | \$303.08       |
| Year 1 NOI                          | \$153,275.33   |
| Year 1 Cap Rate                     | 6.44%          |
| Year 1 Leveraged Cash / Cash Return | 6.44%          |
|                                     |                |

#### **GENERAL INFORMATION**

| Analysis Period     | 1          |
|--------------------