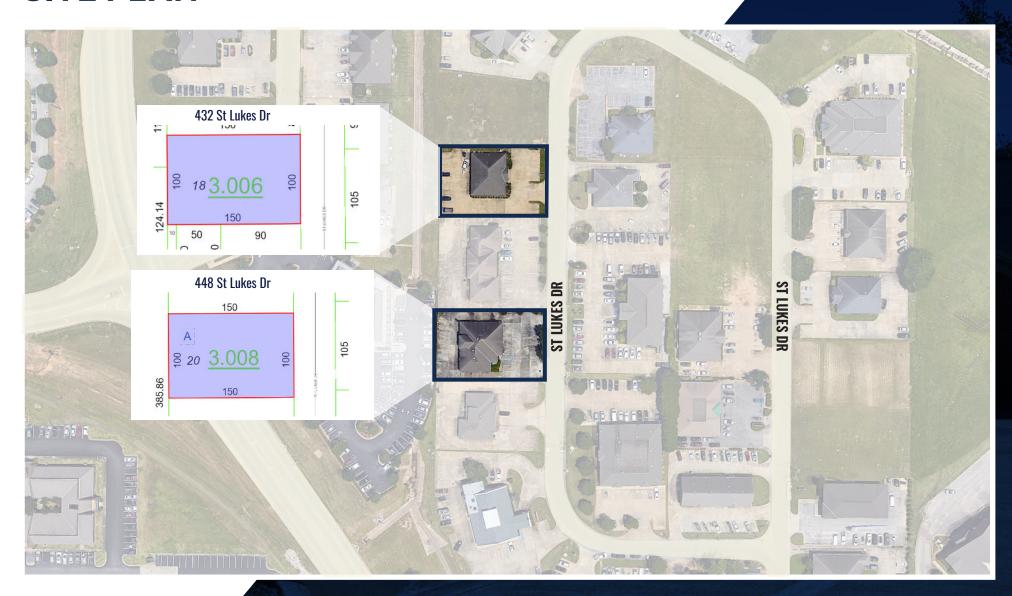

## **SITE PLAN**

## **PROPERTY SUMMARY**

| Offering Price | \$2,381,000.00                                   |
|----------------|--------------------------------------------------|
| Building SqFt  | 7,856 SqFt                                       |
| Year Built     | 2000, 1997                                       |
| Lot Size (SF)  | 29,970.00 SqFt                                   |
| Parcel ID      | 09-03-08-4-000-003.006<br>09-03-08-4-000-003.008 |
| Zoning Type    | Commercial                                       |
| County         | Montgomery                                       |
| Frontage       | 100.00 Ft                                        |
| Coordinates    | 32.378580,-86.171581                             |
| Property Type  | Medical Office                                   |
|                |                                                  |