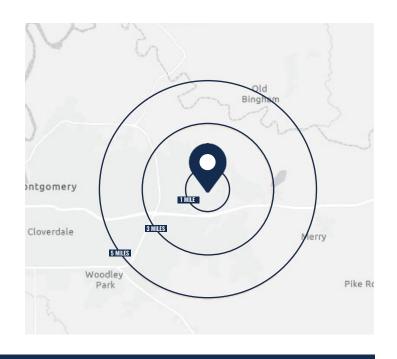

## **DEMOGRAPHICS**

| 2022 SUMMARY                  | 1 MILE   | 3 MILES   | 5 MILES  |
|-------------------------------|----------|-----------|----------|
| Population                    | 4,502    | 42,937    | 94,042   |
| Households                    | 1,993    | 19,018    | 40,180   |
| Families                      | 1,099    | 11,376    | 24,298   |
| Average Household Size        | 2.19     | 2.24      | 2.28     |
| Owner Occupied Housing Units  | 1,396    | 12,114    | 24,758   |
| Renter Occupied Housing Units | 597      | 6,904     | 15,423   |
| Median Age                    | 36.9     | 38.6      | 38.2     |
| Median Household Income       | \$71,044 | \$70,421  | \$69,336 |
| Average Household Income      | \$91,458 | \$100,029 | \$95,421 |