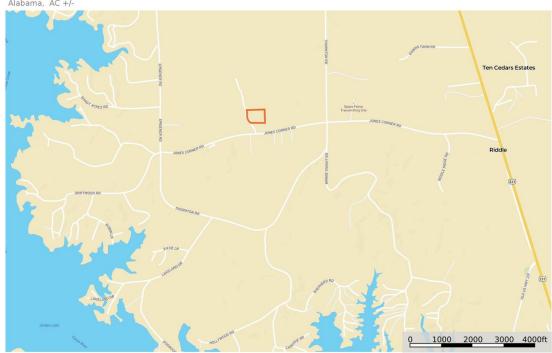

## 76 Montana Drive

5.24 acres +/Elmore County

**LOCATION:** 76 Montana Drive Titus, AL. Elmore County

LAND USE: Rural Residential / Mini Farm

**PRICE:** \$179,000

**SPECIAL FEATURES:** This property is conveniently located close to Lake Jordan. In a short 5-minute drive, Lake Jordan Marina is located 2.2 miles away. The property is only a 15-minute drive to downtown Wetumpka. There is approximately 440 feet of road frontage along Montana Drive. The 3 bedroom/ 2 bath modular home was built in 2018. It also has a 22' x 26' shop/carport with power ran to it. This property is located within the Wetumpka School Zone district. This property is mostly wooded, however it has roughly a 3/4 AC fenced in pasture which would be great for a couple horses. With this property you can be out of the city and have your own mini farm in the country yet still close to the amenities of town. If you are interested in this property and would like to schedule a showing, contact me at 334-391-9249.

**Titus 5 Ac** Alabama, AC +/-

76 Montana Dr