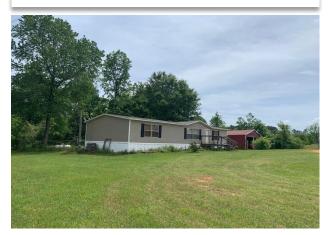

## 76 Montana Drive

5.24 acres +/Elmore County

**LOCATION:** 76 Montana Drive Titus, AL. Elmore County

LAND USE: Rural Residential / Mini Farm

**PRICE:** \$179,000

**SPECIAL FEATURES:** This property is conveniently located close to Lake Jordan. In a short 5-minute drive, Lake Jordan Marina is located 2.2 miles away. The property is only a 15-minute drive to downtown Wetumpka. There is approximately 440 feet of road frontage along Montana Drive. The 3 bedroom/ 2 bath modular home was built in 2018. It also has a 22' x 26' shop/carport with power ran to it. This property is located within the Wetumpka School Zone district. This property is mostly wooded, however it has roughly a 3/4 AC fenced in pasture which would be great for a couple horses. With this property you can be out of the city and have your own mini farm in the country yet still close to the amenities of town. If you are interested in this property and would like to schedule a showing, contact me at 334-391-9249.