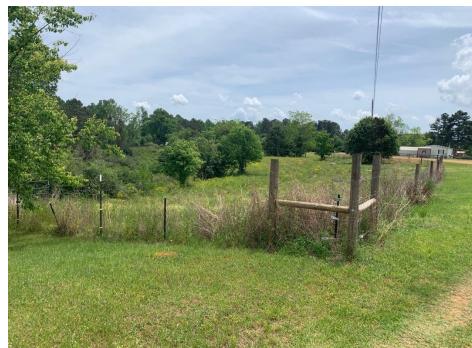

## 76 Montana Drive

5.24 acres +/Elmore County

**LOCATION:** 76 Montana Drive Titus, AL. Elmore County

LAND USE: Rural Residential / Mini Farm

**PRICE:** \$179,000

**SPECIAL FEATURES:** This property is conveniently located close to Lake Jordan. In a short 5-minute drive, Lake Jordan Marina is located 2.2 miles away. The property is only a 15-minute drive to downtown Wetumpka. There is approximately 440 feet of road frontage along Montana Drive. The 3 bedroom/ 2 bath modular home was built in 2018. It also has a 22' x 26' shop/carport with power ran to it. This property is located within the Wetumpka School Zone district. This property is mostly wooded, however it has roughly a 3/4 AC fenced in pasture which would be great for a couple horses. With this property you can be out of the city and have your own mini farm in the country yet still close to the amenities of town. If you are interested in this property and would like to schedule a showing, contact me at 334-391-9249.