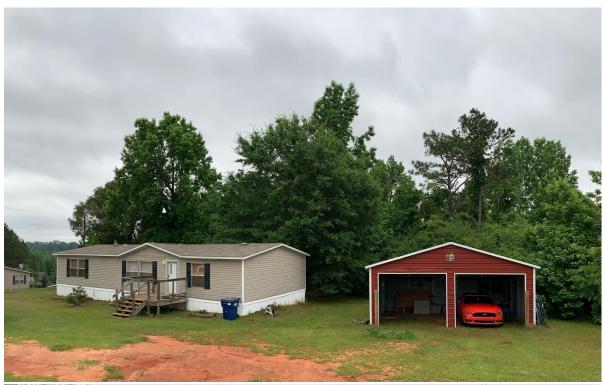

## 76 Montana Drive

5.24 acres +/Elmore County

**LOCATION:** 76 Montana Drive Titus, AL. Elmore County

LAND USE: Rural Residential / Mini Farm

**PRICE:** \$179,000

**SPECIAL FEATURES:** This property is conveniently located close to Lake Jordan. In a short 5-minute drive, Lake Jordan Marina is located 2.2 miles away. The property is only a 15-minute drive to downtown Wetumpka. There is approximately 440 feet of road frontage along Montana Drive. The 3 bedroom/ 2 bath modular home was built in 2018. It also has a 22' x 26' shop/carport with power ran to it. This property is located within the Wetumpka School Zone district. This property is mostly wooded, however it has roughly a 3/4 AC fenced in pasture which would be great for a couple horses. With this property you can be out of the city and have your own mini farm in the country yet still close to the amenities of town. If you are interested in this property and would like to schedule a showing, contact me at 334-391-9249.