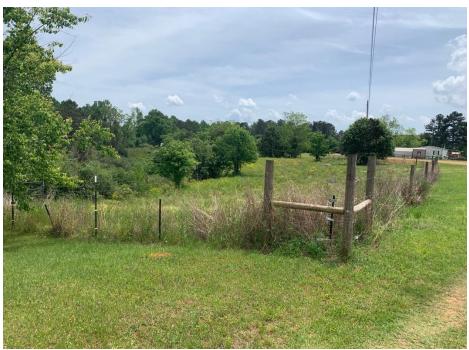

## 76 Montana Drive

5.24 acres +/Elmore County

**LOCATION:** 76 Montana Drive Titus, AL. Elmore County

LAND USE: Rural Residential / Mini Farm

**PRICE:** \$175,000

**SPECIAL FEATURES:** This property is conveniently located close to Lake Jordan. In a short 5-minute drive, Lake Jordan Marina is located 2.2 miles away. The property is only a 15-minute drive to downtown Wetumpka. There is approximately 440 feet of road frontage along Montana Drive. The 3 bedroom/ 2 bath modular home was built in 2018. It also has a 22' x 26' shop/carport with power ran to it. This property is located within the Wetumpka School Zone district. This property is mostly wooded, however it has roughly a 3/4 AC fenced in pasture which would be great for a couple horses. With this property you can be out of the city and have your own mini farm in the country yet still close to the amenities of town. If you are interested in this property and would like to schedule a showing, contact me at 334-391-9249.