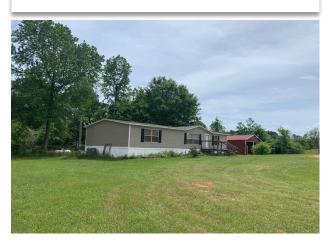

## 76 Montana Drive

5.24 acres +/Elmore County

**LOCATION:** 76 Montana Drive Titus, AL. Elmore County

LAND USE: Rural Residential / Mini Farm

**PRICE:** \$175,000

**SPECIAL FEATURES:** This property is conveniently located close to Lake Jordan. In a short 5-minute drive, Lake Jordan Marina is located 2.2 miles away. The property is only a 15-minute drive to downtown Wetumpka. There is approximately 440 feet of road frontage along Montana Drive. The 3 bedroom/ 2 bath modular home was built in 2018. It also has a 22' x 26' shop/carport with power ran to it. This property is located within the Wetumpka School Zone district. This property is mostly wooded, however it has roughly a 3/4 AC fenced in pasture which would be great for a couple horses. With this property you can be out of the city and have your own mini farm in the country yet still close to the amenities of town. If you are interested in this property and would like to schedule a showing, contact me at 334-391-9249.