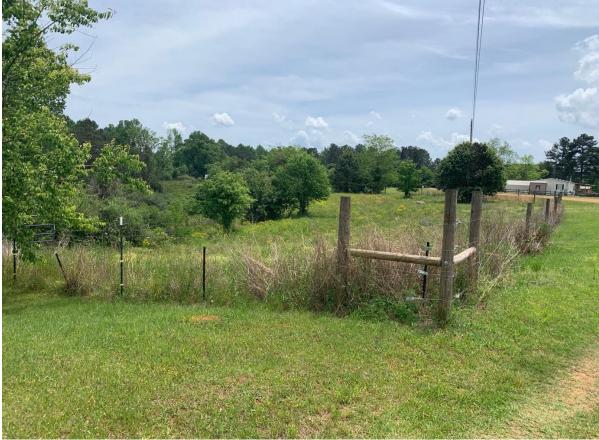

## 76 Montana Drive

5.24 acres +/Elmore County

**LOCATION:** 76 Montana Drive Titus, AL. Elmore County

LAND USE: Rural Residential / Mini Farm

**PRICE:** \$175,000

**SPECIAL FEATURES:** This property is conveniently located close to Lake Jordan. In a short 5-minute drive, Lake Jordan Marina is located 2.2 miles away. The property is only a 15-minute drive to downtown Wetumpka. There is approximately 440 feet of road frontage along Montana Drive. The 3 bedroom/ 2 bath modular home was built in 2018. It also has a 22' x 26' shop/carport with power ran to it. This property is located within the Wetumpka School Zone district. This property is mostly wooded, however it has roughly a 3/4 AC fenced in pasture which would be great for a couple horses. With this property you can be out of the city and have your own mini farm in the country yet still close to the amenities of town. If you are interested in this property and would like to schedule a showing, contact me at 334-391-9249.