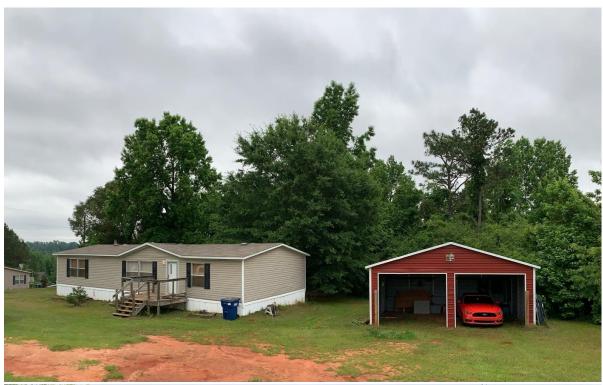

## 76 Montana Drive

5.24 acres +/Elmore County

**LOCATION:** 76 Montana Drive Titus, AL. Elmore County

LAND USE: Rural Residential / Mini Farm

**PRICE:** \$175,000

**SPECIAL FEATURES:** This property is conveniently located close to Lake Jordan. In a short 5-minute drive, Lake Jordan Marina is located 2.2 miles away. The property is only a 15-minute drive to downtown Wetumpka. There is approximately 440 feet of road frontage along Montana Drive. The 3 bedroom/ 2 bath modular home was built in 2018. It also has a 22' x 26' shop/carport with power ran to it. This property is located within the Wetumpka School Zone district. This property is mostly wooded, however it has roughly a 3/4 AC fenced in pasture which would be great for a couple horses. With this property you can be out of the city and have your own mini farm in the country yet still close to the amenities of town. If you are interested in this property and would like to schedule a showing, contact me at 334-391-9249.