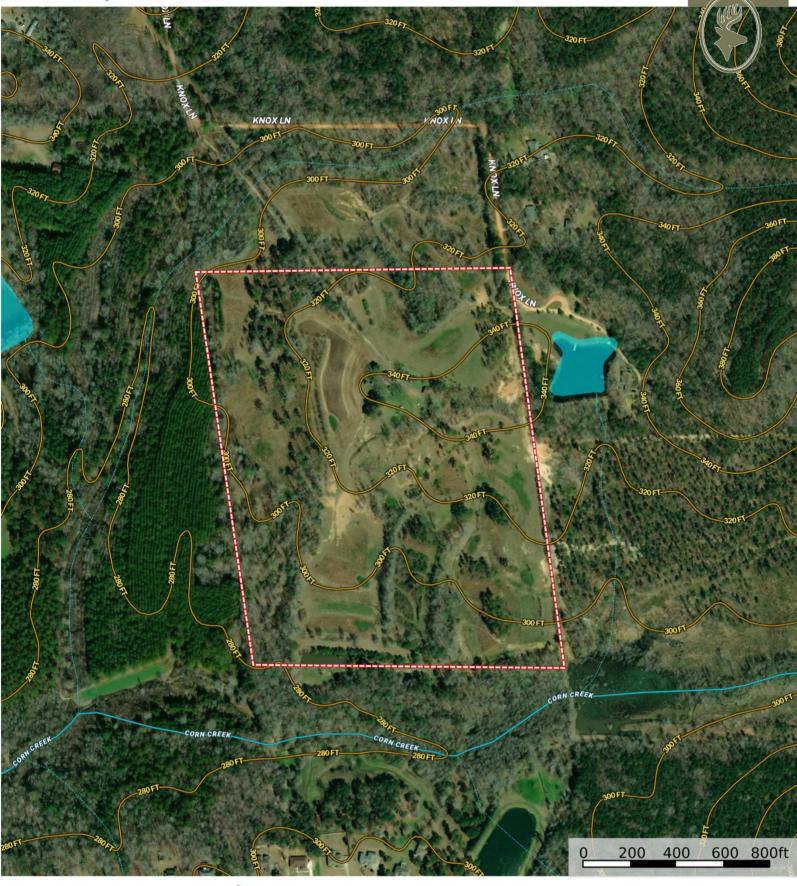

John Hall & Company

Land | Commercial | Investment Property www.JohnHallCo.com

Hoke Smith 334.322.2683 hoke@johnhallco.com

LOCATION: Knox Lane just off of HWY 14. Wetumpka, AL 36092

TERRAIN: Level with hardwood timber

LAND USE: Home-site, Recreational

PRICE: \$335,000

**SPECIAL FEATURES:** This property is a home-site ready for a new owner to build on! It is only 1 mile away from the Fire tower road and HWY 14 junction and 3 miles from HWY 231 and HWY 14 interchange. It is inside of the Redland school zone as well. This property has a great location! This property could also be easily sub-divided into several smaller parcels for development. Knox lane provides road frontage and there is a gated entrance. Water and power are conveniently accessible. The property is partially wooded and open with large mature pines and hardwoods scattered throughout giving it the quail plantation type feel. Pick and choose where you wish to build but, maybe the most scenic site is where a cabin and barn currently sit. It is surrounded by large pecan trees and perched on top a hill with views of the countryside surrounding. Deer, turkey, and quail are some of the wildlife you will often see. There are planted fruit trees, and a variety of oaks planted around the property drawing the wildlife in! Additional equipment can be sold. Call us today for more information or to schedule a showing. Contact Hoke Smith at 334.322.2683 or 334.270.8400.

4163 CARMICHAEL ROAD | MONTGOMERY, ALABAMA 36106 | 334.270.8400 www.JohnHallCo.com

Elmore County, Alabama, 52 AC +/-

Boundary

LITTOLE COUNTRY, ATADATTA, JZ AC T/-

D Boundary ----- Stream, ---- River/Creek