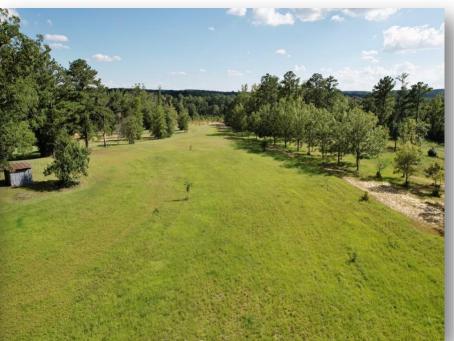

LAND USE: Home-site, Recreational

PRICE: \$335,000

**SPECIAL FEATURES:** This property is a home-site ready for a new owner to build on! It is only 1 mile away from the Fire tower road and HWY 14 junction and 3 miles from HWY 231 and HWY 14 interchange. It is inside of the Redland school zone as well. This property has a great location! This property could also be easily sub-divided into several smaller parcels for development. Knox lane provides road frontage and there is a gated entrance. Water and power are conveniently accessible. The property is partially wooded and open with large mature pines and hardwoods scattered throughout giving it the quail plantation type feel. Pick and choose where you wish to build but, maybe the most scenic site is where a cabin and barn currently sit. It is surrounded by large pecan trees and perched on top a hill with views of the countryside surrounding. Deer, turkey, and quail are some of the wildlife you will often see. There are planted fruit trees, and a variety of oaks planted around the property drawing the wildlife in! Additional equipment can be sold. Call us today for more information or to schedule a showing. Contact Hoke Smith at 334.322.2683 or 334.270.8400.