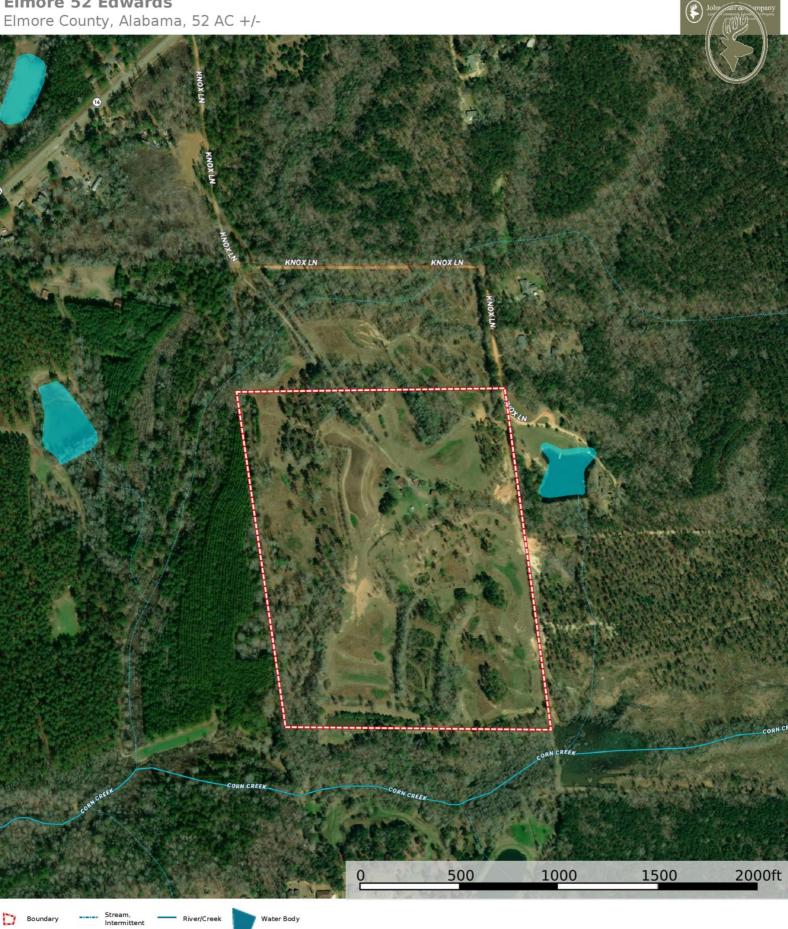

John Hall & Company

Land | Commercial | Investment Property www.JohnHallCo.com

Hoke Smith 334.322.2683 hoke@johnhallco.com

LOCATION: Knox Lane just off of HWY 14. Wetumpka, AL 36092

TERRAIN: Level with hardwood timber

LAND USE: Home-site, Recreational

PRICE: \$335,000

**SPECIAL FEATURES:** This property is a home-site ready for a new owner to build on! It is only 1 mile away from the Fire tower road and HWY 14 junction and 3 miles from HWY 231 and HWY 14 interchange. It is inside of the Redland school zone as well. This property has a great location! This property could also be easily sub-divided into several smaller parcels for development. Knox lane provides road frontage and there is a gated entrance. Water and power are conveniently accessible. The property is partially wooded and open with large mature pines and hardwoods scattered throughout giving it the quail plantation type feel. Pick and choose where you wish to build but, maybe the most scenic site is where a cabin and barn currently sit. It is surrounded by large pecan trees and perched on top a hill with views of the countryside surrounding. Deer, turkey, and quail are some of the wildlife you will often see. There are planted fruit trees, and a variety of oaks planted around the property drawing the wildlife in! Additional equipment can be sold. Call us today for more information or to schedule a showing. Contact Hoke Smith at 334.322.2683 or 334.270.8400.

4163 CARMICHAEL ROAD | MONTGOMERY, ALABAMA 36106 | 334.270.8400 www.JohnHallCo.com

Elmore County, Alabama, 52 AC +/-

Boundary

LITTOLE COUNTRY, ATADATTA, JZ AC T/-

D Boundary ----- Stream, ---- River/Creek