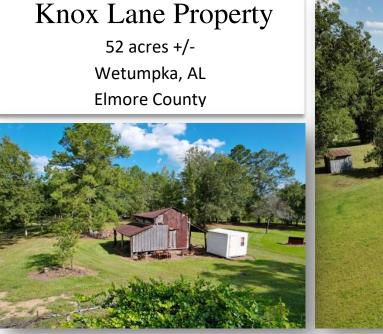

John Hall & Company

Land | Commercial | Investment Property www.JohnHallCo.com

Hoke Smith 334.322.2683 hoke@johnhallco.com

LOCATION: Knox Lane just off of HWY 14. Wetumpka, AL 36092

TERRAIN: Level with hardwood timber

LAND USE: Home-site, Recreational

PRICE: \$335,000

**SPECIAL FEATURES:** This property is a home-site ready for a new owner to build on! It is only 1 mile away from the Fire tower road and HWY 14 junction and 3 miles from HWY 231 and HWY 14 interchange. It is inside of the Redland school zone as well. This property has a great location! This property could also be easily sub-divided into several smaller parcels for development. Knox lane provides road frontage and there is a gated entrance. Water and power are conveniently accessible. The property is partially wooded and open with large mature pines and hardwoods scattered throughout giving it the quail plantation type feel. Pick and choose where you wish to build but, maybe the most scenic site is where a cabin and barn currently sit. It is surrounded by large pecan trees and perched on top a hill with views of the countryside surrounding. Deer, turkey, and quail are some of the wildlife you will often see. There are planted fruit trees, and a variety of oaks planted around the property drawing the wildlife in! Additional equipment can be sold. Call us today for more information or to schedule a showing. Contact Hoke Smith at 334.322.2683 or 334.270.8400.