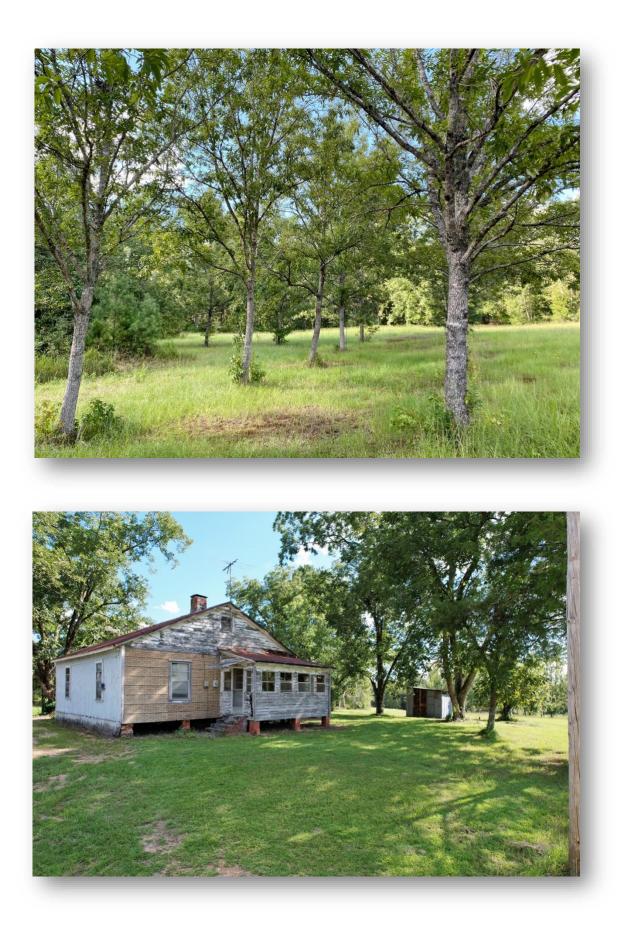

LAND USE: Home-site, Recreational

PRICE: \$335,000

**SPECIAL FEATURES:** This property is a home-site ready for a new owner to build on! It is only 1 mile away from the Fire tower road and HWY 14 junction and 3 miles from HWY 231 and HWY 14 interchange. It is inside of the Redland school zone as well. This property has a great location! This property could also be easily sub-divided into several smaller parcels for development. Knox lane provides road frontage and there is a gated entrance. Water and power are conveniently accessible. The property is partially wooded and open with large mature pines and hardwoods scattered throughout giving it the quail plantation type feel. Pick and choose where you wish to build but, maybe the most scenic site is where a cabin and barn currently sit. It is surrounded by large pecan trees and perched on top a hill with views of the countryside surrounding. Deer, turkey, and quail are some of the wildlife you will often see. There are planted fruit trees, and a variety of oaks planted around the property drawing the wildlife in! Additional equipment can be sold. Call us today for more information or to schedule a showing. Contact Hoke Smith at 334.322.2683 or 334.270.8400.