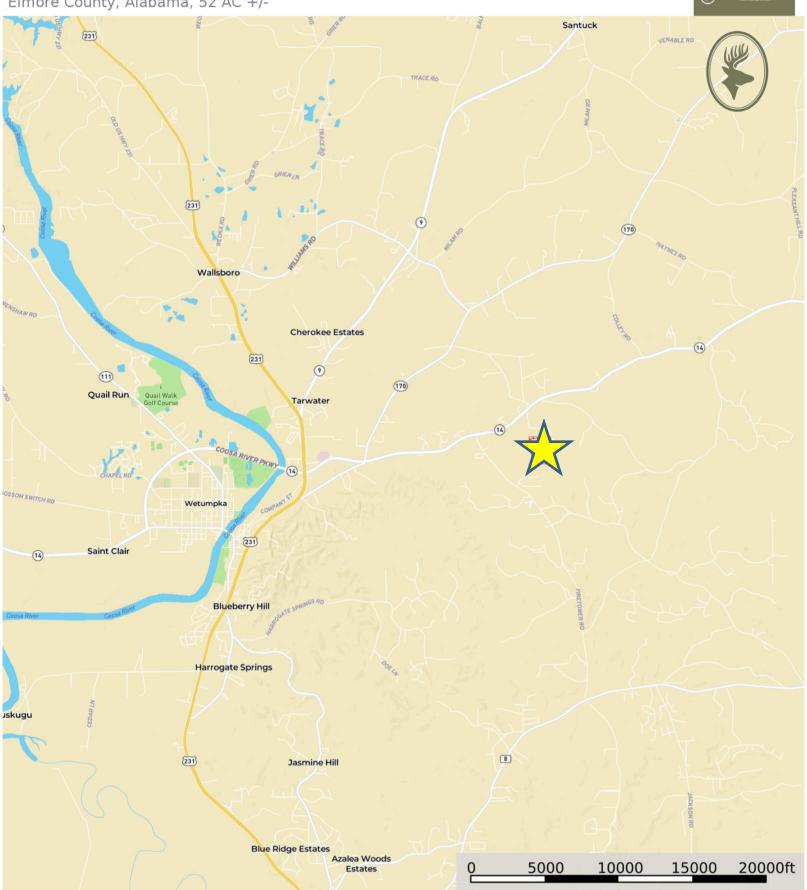

John Hall & Company

Land | Commercial | Investment Property www.JohnHallCo.com

Hoke Smith 334.322.2683 hoke@johnhallco.com

LOCATION: Knox Lane just off of HWY 14. Wetumpka, AL 36092

TERRAIN: Level with hardwood timber

LAND USE: Home-site, Recreational

PRICE: \$335,000

**SPECIAL FEATURES:** This property is a home-site ready for a new owner to build on! It is only 1 mile away from the Fire tower road and HWY 14 junction and 3 miles from HWY 231 and HWY 14 interchange. It is inside of the Redland school zone as well. This property has a great location! This property could also be easily sub-divided into several smaller parcels for development. Knox lane provides road frontage and there is a gated entrance. Water and power are conveniently accessible. The property is partially wooded and open with large mature pines and hardwoods scattered throughout giving it the quail plantation type feel. Pick and choose where you wish to build but, maybe the most scenic site is where a cabin and barn currently sit. It is surrounded by large pecan trees and perched on top a hill with views of the countryside surrounding. Deer, turkey, and quail are some of the wildlife you will often see. There are planted fruit trees, and a variety of oaks planted around the property drawing the wildlife in! Additional equipment can be sold. Call us today for more information or to schedule a showing. Contact Hoke Smith at 334.322.2683 or 334.270.8400.