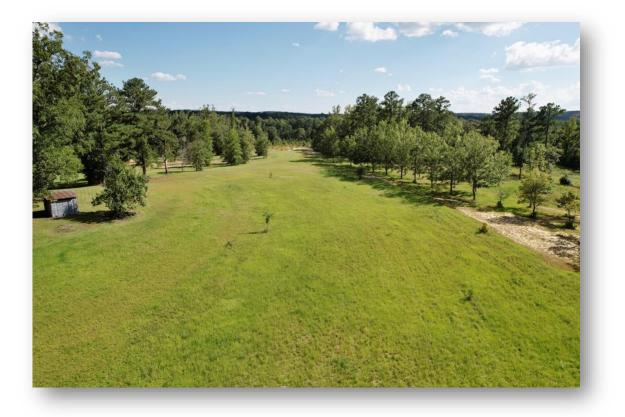

LAND USE: Home-site, Recreational

PRICE: \$335,000

**SPECIAL FEATURES:** This property is a home-site ready for a new owner to build on! It is only 1 mile away from the Fire tower road and HWY 14 junction and 3 miles from HWY 231 and HWY 14 interchange. It is inside of the Redland school zone as well. This property has a great location! This property could also be easily sub-divided into several smaller parcels for development. Knox lane provides road frontage and there is a gated entrance. Water and power are conveniently accessible. The property is partially wooded and open with large mature pines and hardwoods scattered throughout giving it the quail plantation type feel. Pick and choose where you wish to build but, maybe the most scenic site is where a cabin and barn currently sit. It is surrounded by large pecan trees and perched on top a hill with views of the countryside surrounding. Deer, turkey, and quail are some of the wildlife you will often see. There are planted fruit trees, and a variety of oaks planted around the property drawing the wildlife in! Additional equipment can be sold. Call us today for more information or to schedule a showing. Contact Hoke Smith at 334.322.2683 or 334.270.8400.