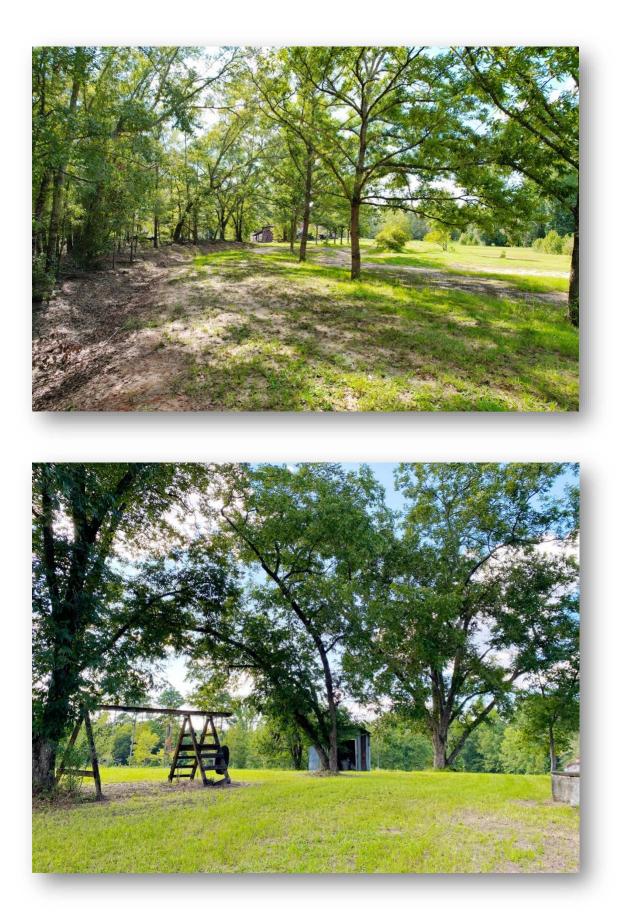

LAND USE: Home-site, Recreational

PRICE: \$335,000

**SPECIAL FEATURES:** This property is a home-site ready for a new owner to build on! It is only 1 mile away from the Fire tower road and HWY 14 junction and 3 miles from HWY 231 and HWY 14 interchange. It is inside of the Redland school zone as well. This property has a great location! This property could also be easily sub-divided into several smaller parcels for development. Knox lane provides road frontage and there is a gated entrance. Water and power are conveniently accessible. The property is partially wooded and open with large mature pines and hardwoods scattered throughout giving it the quail plantation type feel. Pick and choose where you wish to build but, maybe the most scenic site is where a cabin and barn currently sit. It is surrounded by large pecan trees and perched on top a hill with views of the countryside surrounding. Deer, turkey, and quail are some of the wildlife you will often see. There are planted fruit trees, and a variety of oaks planted around the property drawing the wildlife in! Additional equipment can be sold. Call us today for more information or to schedule a showing. Contact Hoke Smith at 334.322.2683 or 334.270.8400.