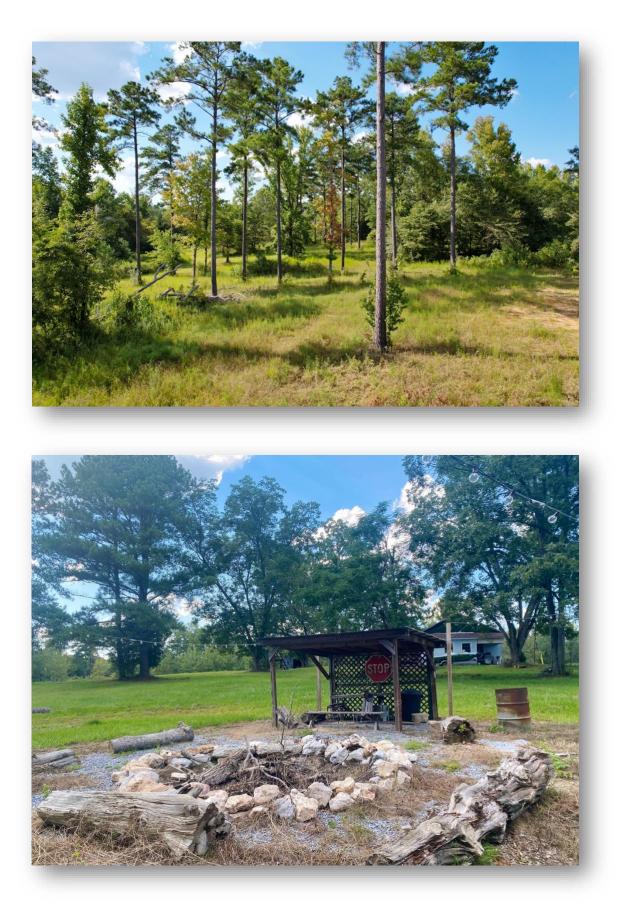

LAND USE: Home-site, Recreational

PRICE: \$335,000

**SPECIAL FEATURES:** This property is a home-site ready for a new owner to build on! It is only 1 mile away from the Fire tower road and HWY 14 junction and 3 miles from HWY 231 and HWY 14 interchange. It is inside of the Redland school zone as well. This property has a great location! This property could also be easily sub-divided into several smaller parcels for development. Knox lane provides road frontage and there is a gated entrance. Water and power are conveniently accessible. The property is partially wooded and open with large mature pines and hardwoods scattered throughout giving it the quail plantation type feel. Pick and choose where you wish to build but, maybe the most scenic site is where a cabin and barn currently sit. It is surrounded by large pecan trees and perched on top a hill with views of the countryside surrounding. Deer, turkey, and quail are some of the wildlife you will often see. There are planted fruit trees, and a variety of oaks planted around the property drawing the wildlife in! Additional equipment can be sold. Call us today for more information or to schedule a showing. Contact Hoke Smith at 334.322.2683 or 334.270.8400.