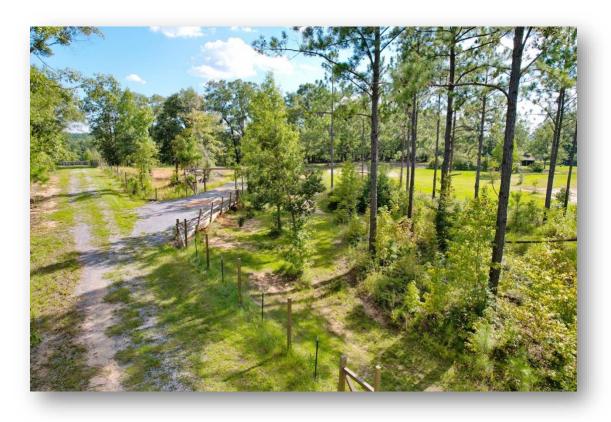

LAND USE: Home-site, Recreational

PRICE: \$335,000

**SPECIAL FEATURES:** This property is a home-site ready for a new owner to build on! It is only 1 mile away from the Fire tower road and HWY 14 junction and 3 miles from HWY 231 and HWY 14 interchange. It is inside of the Redland school zone as well. This property has a great location! This property could also be easily sub-divided into several smaller parcels for development. Knox lane provides road frontage and there is a gated entrance. Water and power are conveniently accessible. The property is partially wooded and open with large mature pines and hardwoods scattered throughout giving it the quail plantation type feel. Pick and choose where you wish to build but, maybe the most scenic site is where a cabin and barn currently sit. It is surrounded by large pecan trees and perched on top a hill with views of the countryside surrounding. Deer, turkey, and quail are some of the wildlife you will often see. There are planted fruit trees, and a variety of oaks planted around the property drawing the wildlife in! Additional equipment can be sold. Call us today for more information or to schedule a showing. Contact Hoke Smith at 334.322.2683 or 334.270.8400.