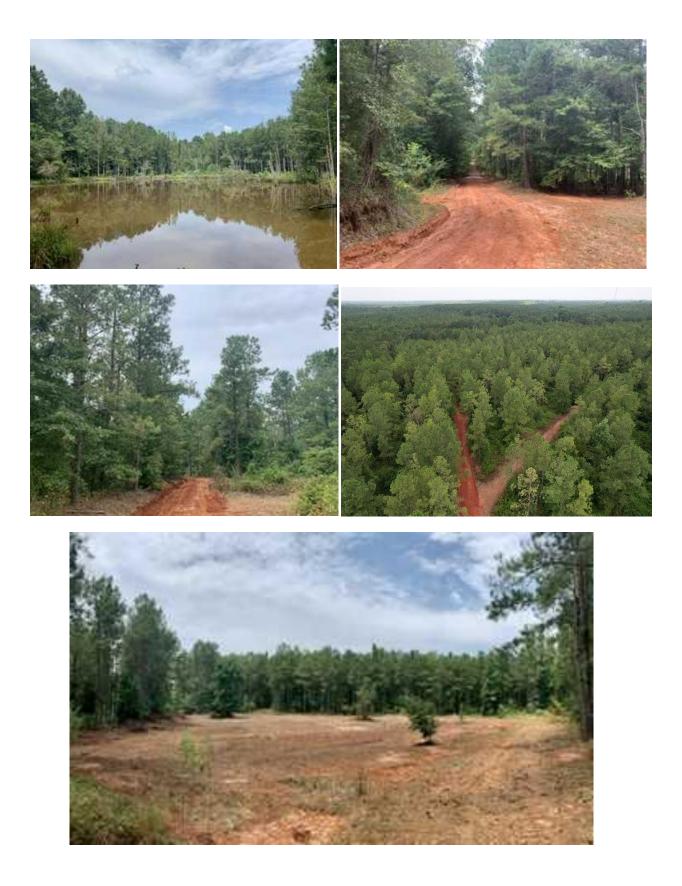

## **Old Stage Road**

68 acres +/-**Butler County** 

LOCATION: Old Stage Road in Butler County, Al

LAND USE: Recreational / Timber Investment

**PRICE:** \$224,400 / \$3,300 per acre

SPECIAL FEATURES: There is a lot to offer on this 68+/- Acre tract of land in Butler County, Al. The property has just over 1,300 feet of road frontage on Old Stage Road where water and power are available. It also borders Interstate 65 for roughly 1/2 a mile. The timber on the property primarily consists of merchantable pine plantation that has been thinned once. This property offers multiple possible homesite locations, a pond to make memories with family and friends, and multiple locations for food plots. The 68 acres has a great interior road system that totals just over a mile in length. If you are interested in this property and would like to schedule a showing, contact Pete Hall at 334-312-7099 or Clark Gray at 334-391-9249.