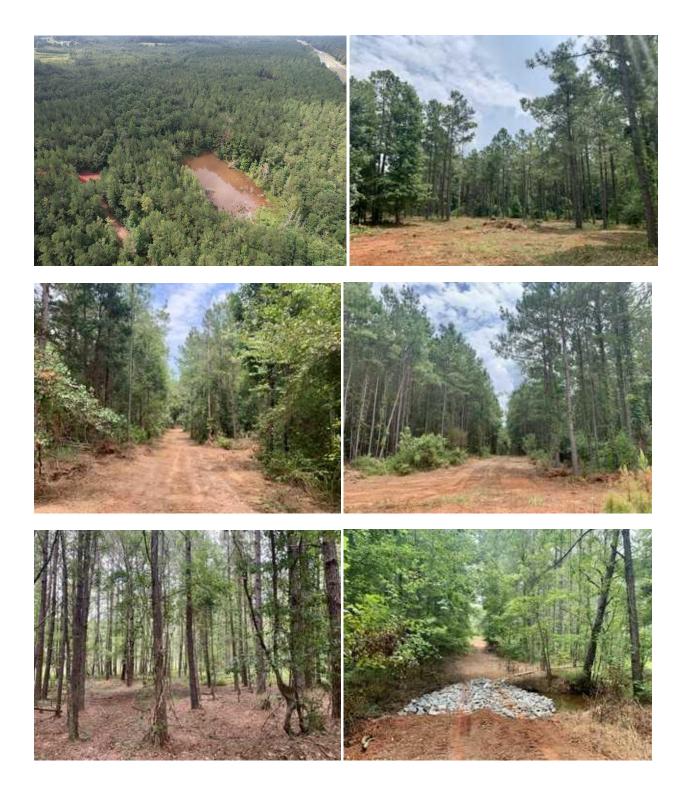

## **Old Stage Road**

68 acres +/-**Butler County** 

LOCATION: Old Stage Road in Butler County, Al

LAND USE: Recreational / Timber Investment

**PRICE:** \$224,400 / \$3,300 per acre

SPECIAL FEATURES: There is a lot to offer on this 68+/- Acre tract of land in Butler County, Al. The property has just over 1,300 feet of road frontage on Old Stage Road where water and power are available. It also borders Interstate 65 for roughly 1/2 a mile. The timber on the property primarily consists of merchantable pine plantation that has been thinned once. This property offers multiple possible homesite locations, a pond to make memories with family and friends, and multiple locations for food plots. The 68 acres has a great interior road system that totals just over a mile in length. If you are interested in this property and would like to schedule a showing, contact Pete Hall at 334-312-7099 or Clark Gray at 334-391-9249.