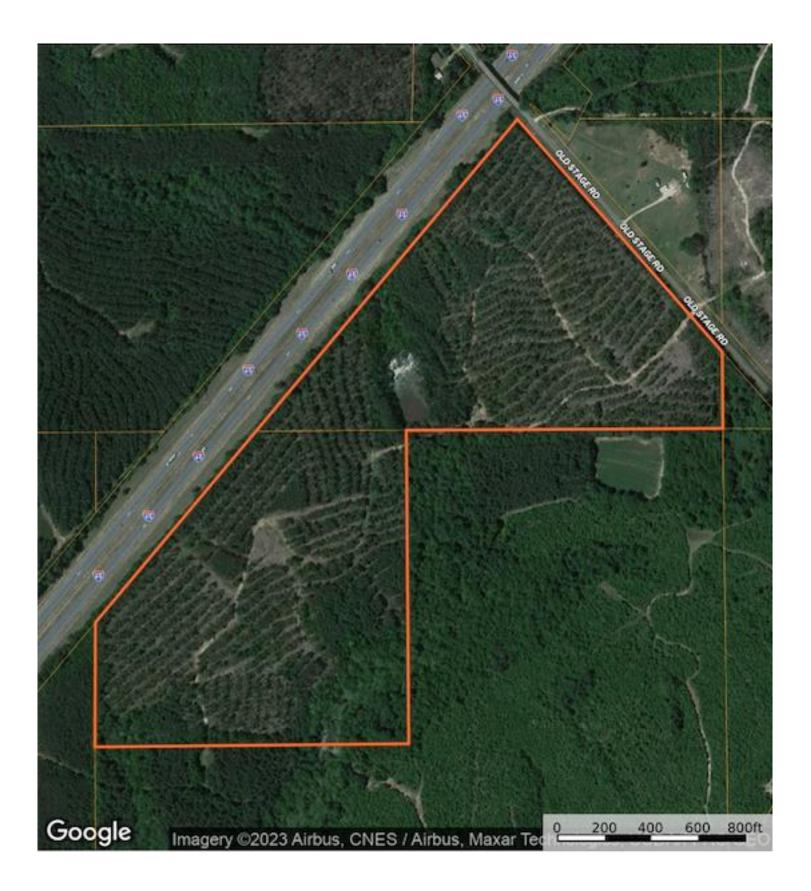

## **Old Stage Road**

68 acres +/-**Butler County** 

LOCATION: Old Stage Road in Butler County, Al

LAND USE: Recreational / Timber Investment

**PRICE:** \$224,400 / \$3,300 per acre

SPECIAL FEATURES: There is a lot to offer on this 68+/- Acre tract of land in Butler County, Al. The property has just over 1,300 feet of road frontage on Old Stage Road where water and power are available. It also borders Interstate 65 for roughly 1/2 a mile. The timber on the property primarily consists of merchantable pine plantation that has been thinned once. This property offers multiple possible homesite locations, a pond to make memories with family and friends, and multiple locations for food plots. The 68 acres has a great interior road system that totals just over a mile in length. If you are interested in this property and would like to schedule a showing, contact Pete Hall at 334-312-7099 or Clark Gray at 334-391-9249.