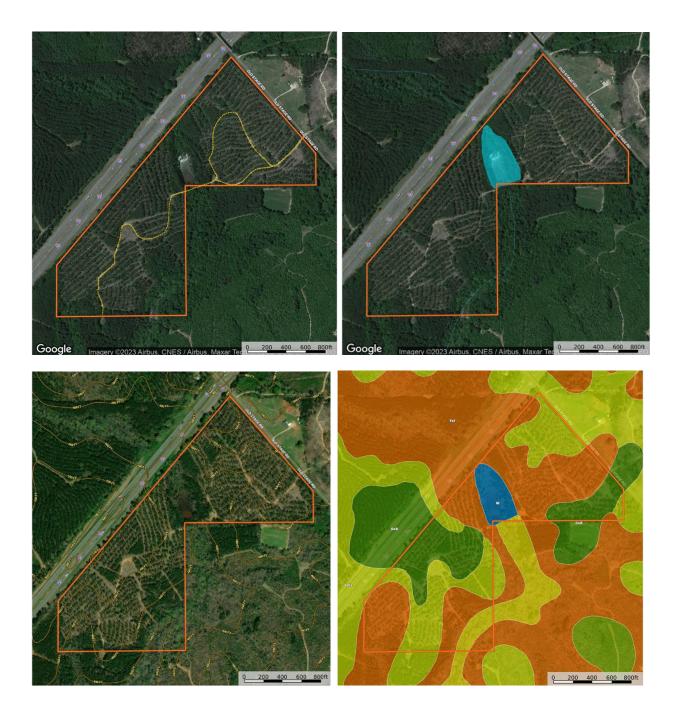

## **Old Stage Road**

68 acres +/-**Butler County** 

LOCATION: Old Stage Road in Butler County, Al

LAND USE: Recreational / Timber Investment

**PRICE:** \$224,400 / \$3,300 per acre

SPECIAL FEATURES: There is a lot to offer on this 68+/- Acre tract of land in Butler County, Al. The property has just over 1,300 feet of road frontage on Old Stage Road where water and power are available. It also borders Interstate 65 for roughly 1/2 a mile. The timber on the property primarily consists of merchantable pine plantation that has been thinned once. This property offers multiple possible homesite locations, a pond to make memories with family and friends, and multiple locations for food plots. The 68 acres has a great interior road system that totals just over a mile in length. If you are interested in this property and would like to schedule a showing, contact Pete Hall at 334-312-7099 or Clark Gray at 334-391-9249.