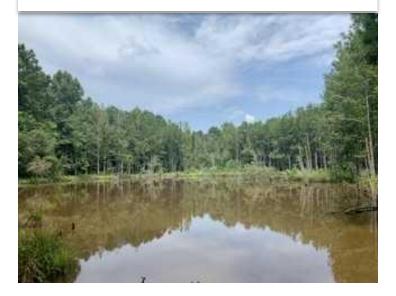

## **Old Stage Road**

68 acres +/-**Butler County** 

LOCATION: Old Stage Road in Butler County, Al

LAND USE: Recreational / Timber Investment

**PRICE:** \$224,400 / \$3,300 per acre

SPECIAL FEATURES: There is a lot to offer on this 68+/- Acre tract of land in Butler County, Al. The property has just over 1,300 feet of road frontage on Old Stage Road where water and power are available. It also borders Interstate 65 for roughly 1/2 a mile. The timber on the property primarily consists of merchantable pine plantation that has been thinned once. This property offers multiple possible homesite locations, a pond to make memories with family and friends, and multiple locations for food plots. The 68 acres has a great interior road system that totals just over a mile in length. If you are interested in this property and would like to schedule a showing, contact Pete Hall at 334-312-7099 or Clark Gray at 334-391-9249.