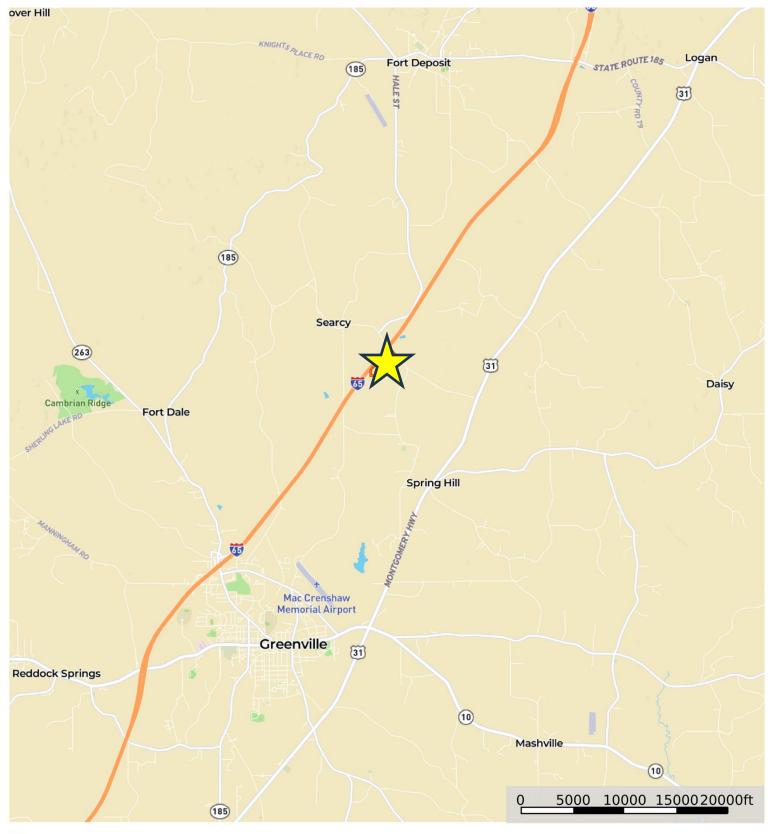

## **Old Stage Road**

68 acres +/-**Butler County** 

LOCATION: Old Stage Road in Butler County, Al

LAND USE: Recreational / Timber Investment

**PRICE:** \$224,400 / \$3,300 per acre

SPECIAL FEATURES: There is a lot to offer on this 68+/- Acre tract of land in Butler County, Al. The property has just over 1,300 feet of road frontage on Old Stage Road where water and power are available. It also borders Interstate 65 for roughly 1/2 a mile. The timber on the property primarily consists of merchantable pine plantation that has been thinned once. This property offers multiple possible homesite locations, a pond to make memories with family and friends, and multiple locations for food plots. The 68 acres has a great interior road system that totals just over a mile in length. If you are interested in this property and would like to schedule a showing, contact Pete Hall at 334-312-7099 or Clark Gray at 334-391-9249.