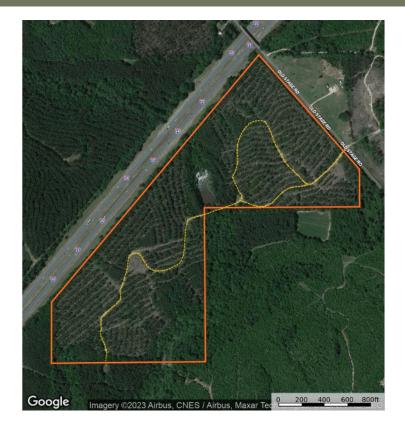

## **Old Stage Road**

68 acres +/-**Butler County** 

LOCATION: Old Stage Road in Butler County, Al

LAND USE: Recreational / Timber Investment

**PRICE:** \$224,400 / \$3,300 per acre

SPECIAL FEATURES: There is a lot to offer on this 68+/- Acre tract of land in Butler County, Al. The property has just over 1,300 feet of road frontage on Old Stage Road where water and power are available. It also borders Interstate 65 for roughly 1/2 a mile. The timber on the property primarily consists of merchantable pine plantation that has been thinned once. This property offers multiple possible homesite locations, a pond to make memories with family and friends, and multiple locations for food plots. The 68 acres has a great interior road system that totals just over a mile in length. If you are interested in this property and would like to schedule a showing, contact Pete Hall at 334-312-7099 or Clark Gray at 334-391-9249.