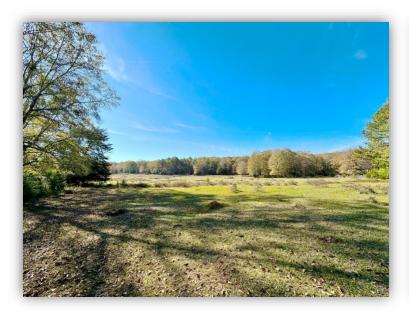

**PRICE:** \$105,000

AGENT: Hoke Smith, 334.322.2683, hoke@johnhallco.com Clark Gray. 334.391.9249. clark@johnhallco.com

**SPECIAL FEATURES:** Have you been looking for a rural home-site and great recreational property all in one? Here it is! This property is 7 minutes from the center of Autaugaville, AL near the community of Independence. It is 20 minutes to Prattville, 40 minutes to Montgomery, and 35 minutes to Selma. There is an 8-acre pasture that would make for a great view from your homesite as well as keeping livestock and watching wildlife. The remainder of the property is in merchantable hardwood and pine timber with plenty of water oaks, white oaks, and southern red oaks. The wildlife is abundant with an excellent population of deer and turkeys. Electricity is accessible. Water would have to be obtained most likely by drilling a well. The property has two access points. One from the south off County Road 19 and one from the north end of the property off of County Road 33 and Hidden Farms Lane. The property was recently surveyed so all corners and lines have been recently marked. Contact Hoke Smith or Clark Gray for more info or to schedule a showing.