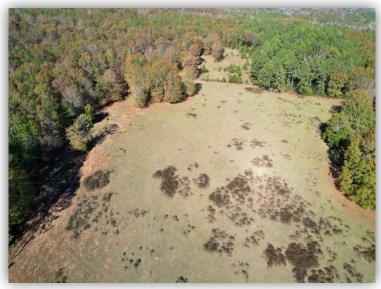

**PRICE:** \$105,000

AGENT: Hoke Smith, 334.322.2683, hoke@johnhallco.com Clark Gray. 334.391.9249. clark@johnhallco.com

**SPECIAL FEATURES:** Have you been looking for a rural home-site and great recreational property all in one? Here it is! This property is 7 minutes from the center of Autaugaville, AL near the community of Independence. It is 20 minutes to Prattville, 40 minutes to Montgomery, and 35 minutes to Selma. There is an 8-acre pasture that would make for a great view from your homesite as well as keeping livestock and watching wildlife. The remainder of the property is in merchantable hardwood and pine timber with plenty of water oaks, white oaks, and southern red oaks. The wildlife is abundant with an excellent population of deer and turkeys. Electricity is accessible. Water would have to be obtained most likely by drilling a well. The property has two access points. One from the south off County Road 19 and one from the north end of the property off of County Road 33 and Hidden Farms Lane. The property was recently surveyed so all corners and lines have been recently marked. Contact Hoke Smith or Clark Gray for more info or to schedule a showing.