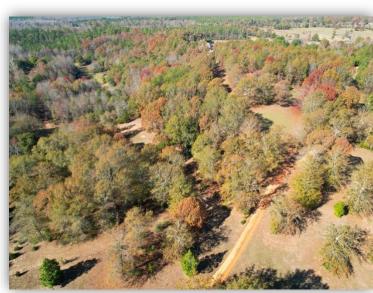

**PRICE:** \$105,000

AGENT: Hoke Smith, 334.322.2683, hoke@johnhallco.com Clark Gray. 334.391.9249. clark@johnhallco.com

**SPECIAL FEATURES:** Have you been looking for a rural home-site and great recreational property all in one? Here it is! This property is 7 minutes from the center of Autaugaville, AL near the community of Independence. It is 20 minutes to Prattville, 40 minutes to Montgomery, and 35 minutes to Selma. There is an 8-acre pasture that would make for a great view from your homesite as well as keeping livestock and watching wildlife. The remainder of the property is in merchantable hardwood and pine timber with plenty of water oaks, white oaks, and southern red oaks. The wildlife is abundant with an excellent population of deer and turkeys. Electricity is accessible. Water would have to be obtained most likely by drilling a well. The property has two access points. One from the south off County Road 19 and one from the north end of the property off of County Road 33 and Hidden Farms Lane. The property was recently surveyed so all corners and lines have been recently marked. Contact Hoke Smith or Clark Gray for more info or to schedule a showing.