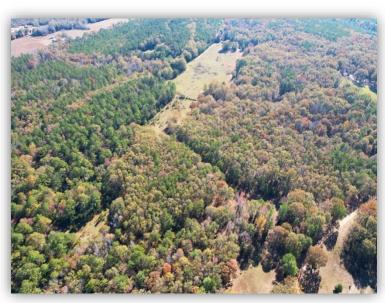

**PRICE:** \$105,000

AGENT: Hoke Smith, 334.322.2683, hoke@johnhallco.com Clark Gray. 334.391.9249. clark@johnhallco.com

**SPECIAL FEATURES:** Have you been looking for a rural home-site and great recreational property all in one? Here it is! This property is 7 minutes from the center of Autaugaville, AL near the community of Independence. It is 20 minutes to Prattville, 40 minutes to Montgomery, and 35 minutes to Selma. There is an 8-acre pasture that would make for a great view from your homesite as well as keeping livestock and watching wildlife. The remainder of the property is in merchantable hardwood and pine timber with plenty of water oaks, white oaks, and southern red oaks. The wildlife is abundant with an excellent population of deer and turkeys. Electricity is accessible. Water would have to be obtained most likely by drilling a well. The property has two access points. One from the south off County Road 19 and one from the north end of the property off of County Road 33 and Hidden Farms Lane. The property was recently surveyed so all corners and lines have been recently marked. Contact Hoke Smith or Clark Gray for more info or to schedule a showing.