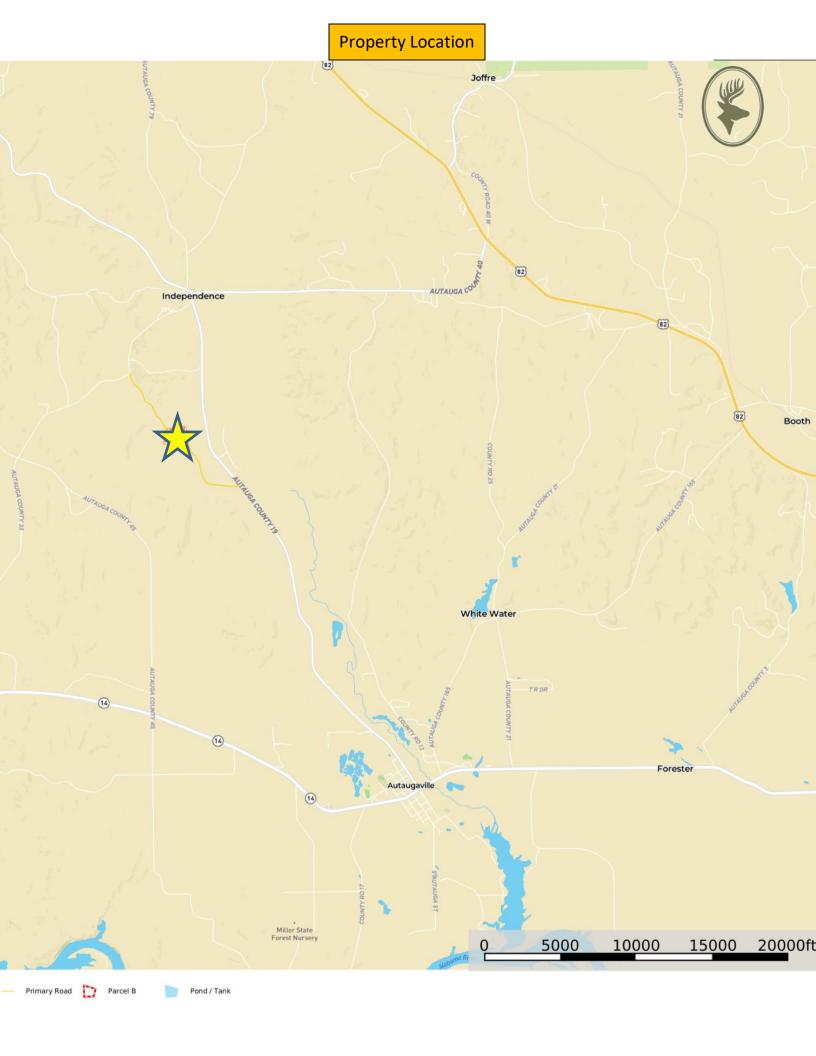

## Independence Tract B

26.23 +/- acres Prattville, AL Autauga County

LOCATION: Near County Road 19 Prattville, AL.36067 Autauga County

TERRAIN: Rolling
ACRES: 26.23 +/-

LAND USE: Home-site / Recreational / Mini Farm

**PRICE:** \$105,000

AGENT: Hoke Smith, 334.322.2683, hoke@johnhallco.com Clark Gray. 334.391.9249. clark@johnhallco.com

**SPECIAL FEATURES:** Have you been looking for a rural home-site and great recreational property all in one? Here it is! This property is 7 minutes from the center of Autaugaville, AL near the community of Independence. It is 20 minutes to Prattville, 40 minutes to Montgomery, and 35 minutes to Selma. There is an 8-acre pasture that would make for a great view from your homesite as well as keeping livestock and watching wildlife. The remainder of the property is in merchantable hardwood and pine timber with plenty of water oaks, white oaks, and southern red oaks. The wildlife is abundant with an excellent population of deer and turkeys. Electricity is accessible. Water would have to be obtained most likely by drilling a well. The property has two access points. One from the south off County Road 19 and one from the north end of the property off of County Road 33 and Hidden Farms Lane. The property was recently surveyed so all corners and lines have been recently marked. Contact Hoke Smith or Clark Gray for more info or to schedule a showing.