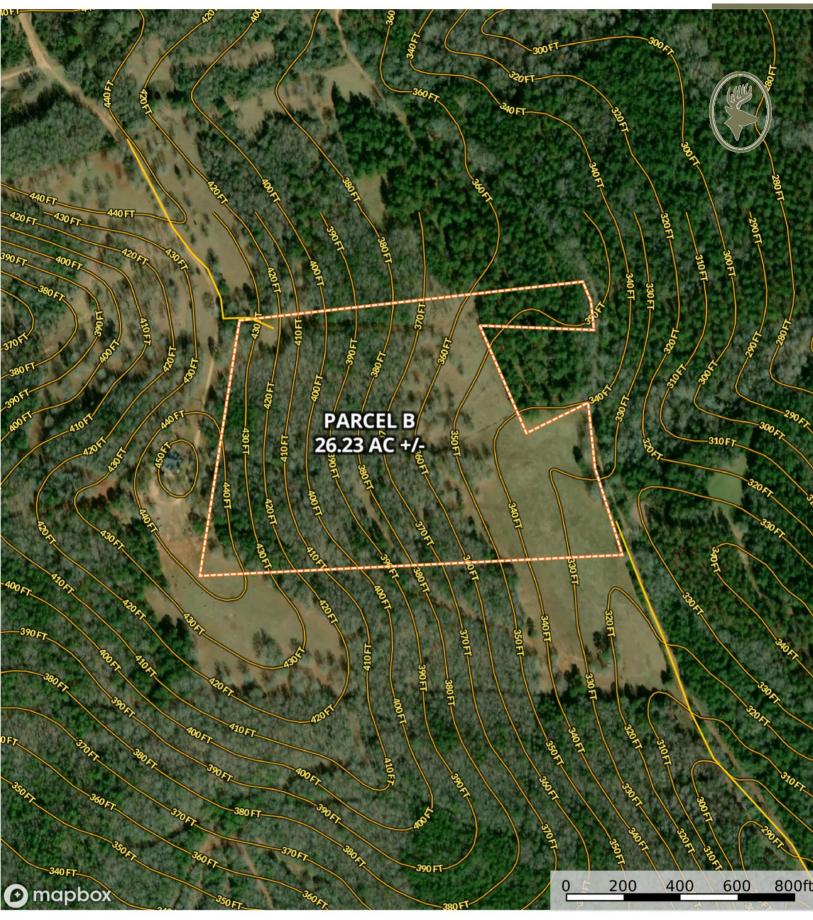

## Independence Tract B

26.23 +/- acres Prattville, AL Autauga County

LOCATION: Near County Road 19 Prattville, AL.36067 Autauga County

TERRAIN: Rolling
ACRES: 26.23 +/-

LAND USE: Home-site / Recreational / Mini Farm

**PRICE:** \$105,000

AGENT: Hoke Smith, 334.322.2683, hoke@johnhallco.com Clark Gray. 334.391.9249. clark@johnhallco.com

**SPECIAL FEATURES:** Have you been looking for a rural home-site and great recreational property all in one? Here it is! This property is 7 minutes from the center of Autaugaville, AL near the community of Independence. It is 20 minutes to Prattville, 40 minutes to Montgomery, and 35 minutes to Selma. There is an 8-acre pasture that would make for a great view from your homesite as well as keeping livestock and watching wildlife. The remainder of the property is in merchantable hardwood and pine timber with plenty of water oaks, white oaks, and southern red oaks. The wildlife is abundant with an excellent population of deer and turkeys. Electricity is accessible. Water would have to be obtained most likely by drilling a well. The property has two access points. One from the south off County Road 19 and one from the north end of the property off of County Road 33 and Hidden Farms Lane. The property was recently surveyed so all corners and lines have been recently marked. Contact Hoke Smith or Clark Gray for more info or to schedule a showing.