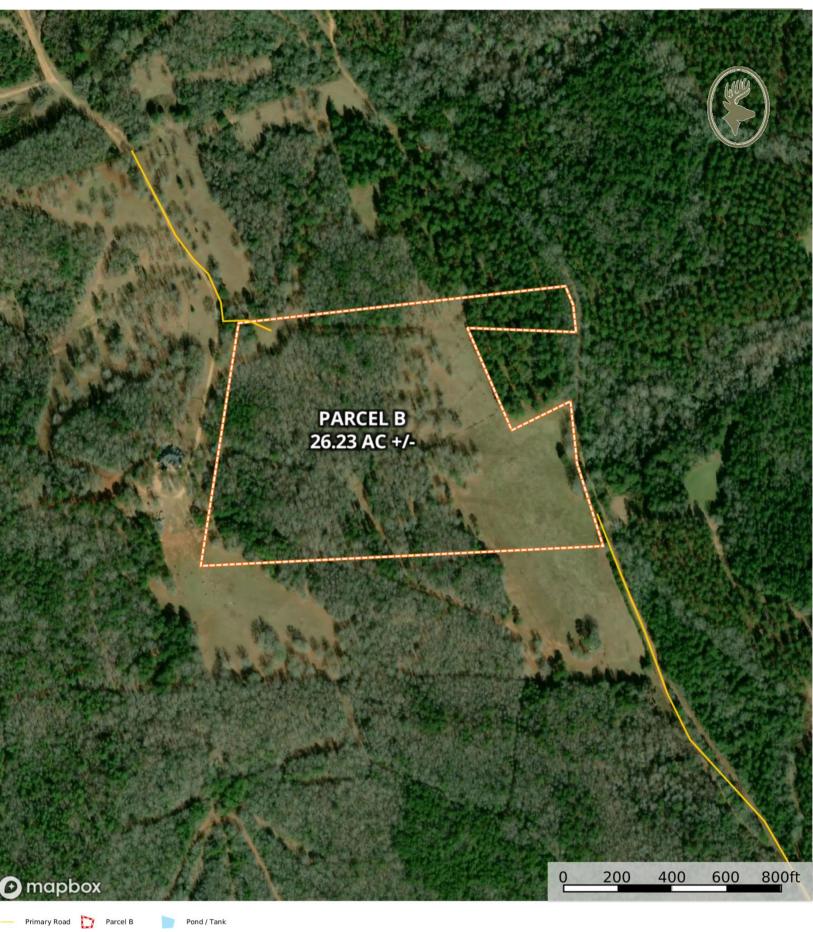

## Independence Tract B

26.23 +/- acres Prattville, AL Autauga County

LOCATION: Near County Road 19 Prattville, AL.36067 Autauga County

TERRAIN: Rolling
ACRES: 26.23 +/-

LAND USE: Home-site / Recreational / Mini Farm

**PRICE:** \$105,000

AGENT: Hoke Smith, 334.322.2683, hoke@johnhallco.com Clark Gray. 334.391.9249. clark@johnhallco.com

**SPECIAL FEATURES:** Have you been looking for a rural home-site and great recreational property all in one? Here it is! This property is 7 minutes from the center of Autaugaville, AL near the community of Independence. It is 20 minutes to Prattville, 40 minutes to Montgomery, and 35 minutes to Selma. There is an 8-acre pasture that would make for a great view from your homesite as well as keeping livestock and watching wildlife. The remainder of the property is in merchantable hardwood and pine timber with plenty of water oaks, white oaks, and southern red oaks. The wildlife is abundant with an excellent population of deer and turkeys. Electricity is accessible. Water would have to be obtained most likely by drilling a well. The property has two access points. One from the south off County Road 19 and one from the north end of the property off of County Road 33 and Hidden Farms Lane. The property was recently surveyed so all corners and lines have been recently marked. Contact Hoke Smith or Clark Gray for more info or to schedule a showing.