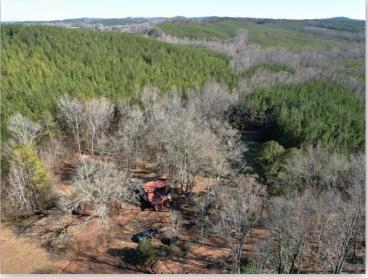

LAND USE: Recreational / Timber Investment

**PRICE:** \$375,000

AGENT: Hoke Smith, 334.322.2683, hoke@johnhallco.com

**SPECIAL FEATURES:** The Hatchett Creek Retreat is an excellent property for the family, hardcore hunter, and outdoor enthusiast. This property is located on the Clay County and Coosa County line just north of Goodwater, AL. There is frontage on the famous Hatchett Creek that is great fishing for spotted bass and panfish. Spend the spring days chasing gobbling turkeys on the ridges and spend the afternoon enjoying the creek! This property also has multiple wildlife food plots that are great for deer and turkey hunting. At the end of the day, you can relax at the farmhouse that is on the property. It is a 1 bedroom 1 bathroom with kitchen, living room area, loft, and storage / laundry room. The well and septic were just recently updated. Most of the property consist of pine plantation (72 acres +/-) that was planted in 2007 and is ready for its first thinning. The remainder of the property is large hardwoods and some openings for the wildlife food plots. One of which has an orchard of sawtooth oaks and chestnut oaks planted that are producing. This property is 15 minutes to Goodwater, 25 minutes to Sylacauga, 30 minutes to Alexander City, 1:15 to Montgomery, and 1:15 to downtown Birmingham. Contact us for more info or to schedule a showing.