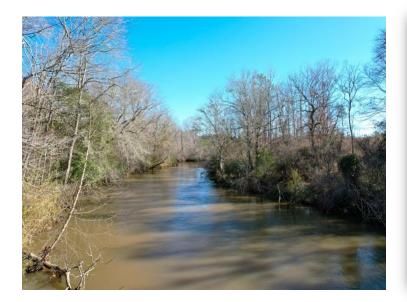

LAND USE: Recreational / Timber Investment

**PRICE:** \$375,000

AGENT: Hoke Smith, 334.322.2683, hoke@johnhallco.com

**SPECIAL FEATURES:** The Hatchett Creek Retreat is an excellent property for the family, hardcore hunter, and outdoor enthusiast. This property is located on the Clay County and Coosa County line just north of Goodwater, AL. There is frontage on the famous Hatchett Creek that is great fishing for spotted bass and panfish. Spend the spring days chasing gobbling turkeys on the ridges and spend the afternoon enjoying the creek! This property also has multiple wildlife food plots that are great for deer and turkey hunting. At the end of the day, you can relax at the farmhouse that is on the property. It is a 1 bedroom 1 bathroom with kitchen, living room area, loft, and storage / laundry room. The well and septic were just recently updated. Most of the property consist of pine plantation (72 acres +/-) that was planted in 2007 and is ready for its first thinning. The remainder of the property is large hardwoods and some openings for the wildlife food plots. One of which has an orchard of sawtooth oaks and chestnut oaks planted that are producing. This property is 15 minutes to Goodwater, 25 minutes to Sylacauga, 30 minutes to Alexander City, 1:15 to Montgomery, and 1:15 to downtown Birmingham. Contact us for more info or to schedule a showing.