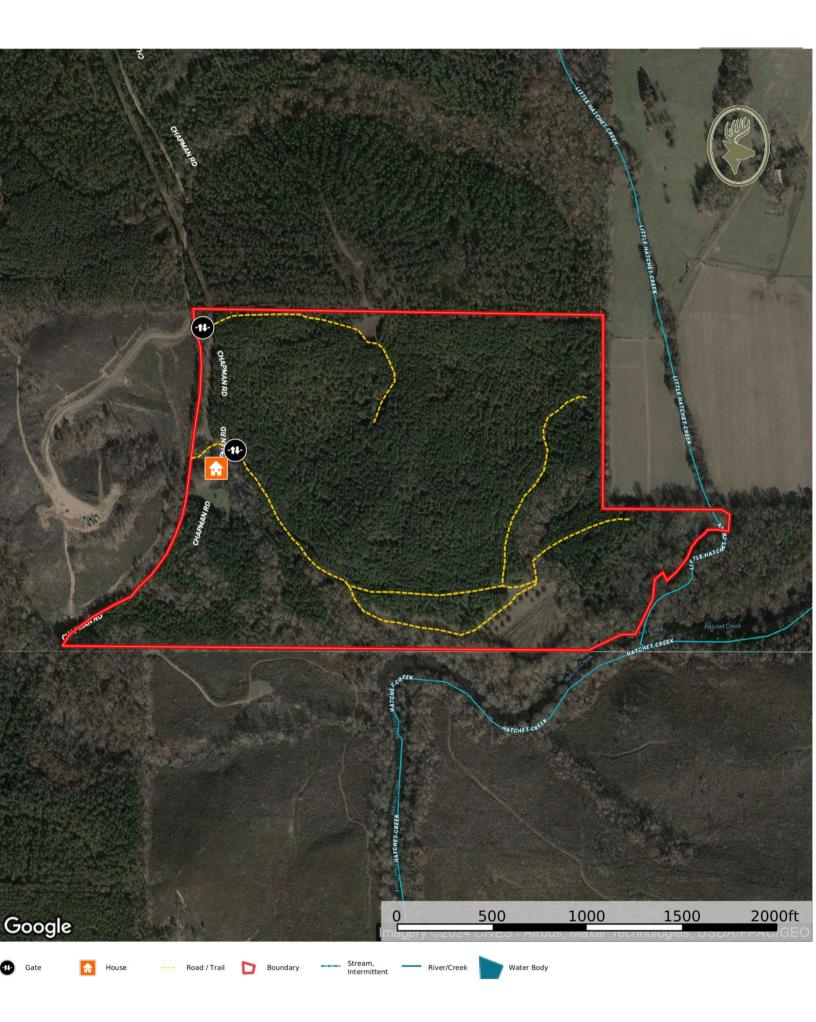

LAND USE: Recreational / Timber Investment

**PRICE:** \$375,000

AGENT: Hoke Smith, 334.322.2683, hoke@johnhallco.com

**SPECIAL FEATURES:** The Hatchett Creek Retreat is an excellent property for the family, hardcore hunter, and outdoor enthusiast. This property is located on the Clay County and Coosa County line just north of Goodwater, AL. There is frontage on the famous Hatchett Creek that is great fishing for spotted bass and panfish. Spend the spring days chasing gobbling turkeys on the ridges and spend the afternoon enjoying the creek! This property also has multiple wildlife food plots that are great for deer and turkey hunting. At the end of the day, you can relax at the farmhouse that is on the property. It is a 1 bedroom 1 bathroom with kitchen, living room area, loft, and storage / laundry room. The well and septic were just recently updated. Most of the property consist of pine plantation (72 acres +/-) that was planted in 2007 and is ready for its first thinning. The remainder of the property is large hardwoods and some openings for the wildlife food plots. One of which has an orchard of sawtooth oaks and chestnut oaks planted that are producing. This property is 15 minutes to Goodwater, 25 minutes to Sylacauga, 30 minutes to Alexander City, 1:15 to Montgomery, and 1:15 to downtown Birmingham. Contact us for more info or to schedule a showing.

John Hall & Company

Land | Commercial | Investment Property www.JohnHallCo.com

Hoke Smith 334.322.2683 hoke@johnhallco.com

LOCATION: 749 Berry Patch Road Goodwater, AL 35072. Clay County

TERRAIN: Rolling

ACRES: 98 +/-