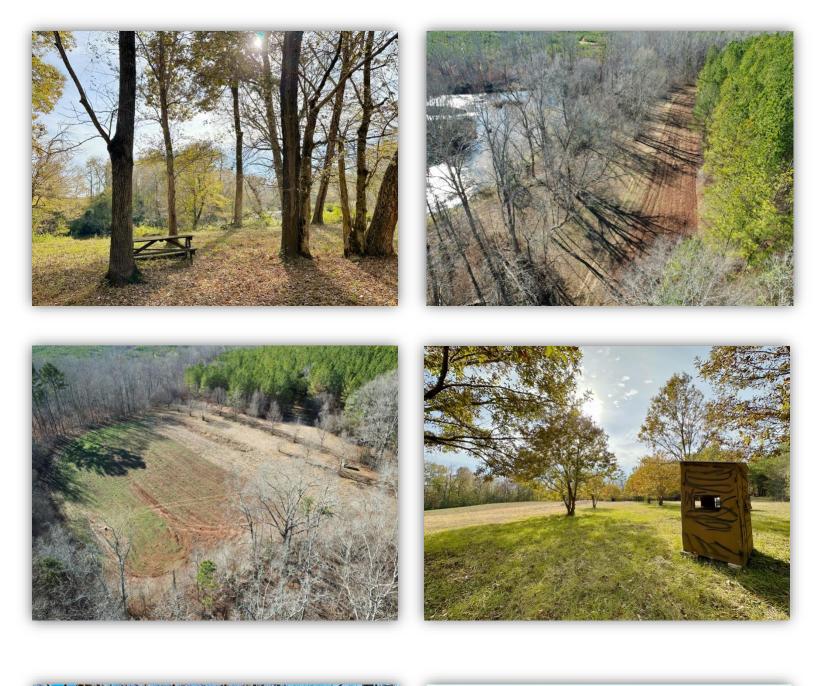

LAND USE: Recreational / Timber Investment

**PRICE:** \$375,000

AGENT: Hoke Smith, 334.322.2683, hoke@johnhallco.com

**SPECIAL FEATURES:** The Hatchett Creek Retreat is an excellent property for the family, hardcore hunter, and outdoor enthusiast. This property is located on the Clay County and Coosa County line just north of Goodwater, AL. There is frontage on the famous Hatchett Creek that is great fishing for spotted bass and panfish. Spend the spring days chasing gobbling turkeys on the ridges and spend the afternoon enjoying the creek! This property also has multiple wildlife food plots that are great for deer and turkey hunting. At the end of the day, you can relax at the farmhouse that is on the property. It is a 1 bedroom 1 bathroom with kitchen, living room area, loft, and storage / laundry room. The well and septic were just recently updated. Most of the property consist of pine plantation (72 acres +/-) that was planted in 2007 and is ready for its first thinning. The remainder of the property is large hardwoods and some openings for the wildlife food plots. One of which has an orchard of sawtooth oaks and chestnut oaks planted that are producing. This property is 15 minutes to Goodwater, 25 minutes to Sylacauga, 30 minutes to Alexander City, 1:15 to Montgomery, and 1:15 to downtown Birmingham. Contact us for more info or to schedule a showing.