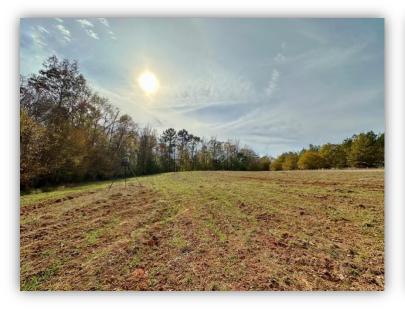

LAND USE: Recreational / Timber Investment

**PRICE:** \$375,000

AGENT: Hoke Smith, 334.322.2683, hoke@johnhallco.com

**SPECIAL FEATURES:** The Hatchett Creek Retreat is an excellent property for the family, hardcore hunter, and outdoor enthusiast. This property is located on the Clay County and Coosa County line just north of Goodwater, AL. There is frontage on the famous Hatchett Creek that is great fishing for spotted bass and panfish. Spend the spring days chasing gobbling turkeys on the ridges and spend the afternoon enjoying the creek! This property also has multiple wildlife food plots that are great for deer and turkey hunting. At the end of the day, you can relax at the farmhouse that is on the property. It is a 1 bedroom 1 bathroom with kitchen, living room area, loft, and storage / laundry room. The well and septic were just recently updated. Most of the property consist of pine plantation (72 acres +/-) that was planted in 2007 and is ready for its first thinning. The remainder of the property is large hardwoods and some openings for the wildlife food plots. One of which has an orchard of sawtooth oaks and chestnut oaks planted that are producing. This property is 15 minutes to Goodwater, 25 minutes to Sylacauga, 30 minutes to Alexander City, 1:15 to Montgomery, and 1:15 to downtown Birmingham. Contact us for more info or to schedule a showing.