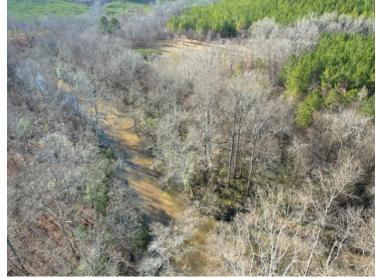

LAND USE: Recreational / Timber Investment

**PRICE:** \$375,000

AGENT: Hoke Smith, 334.322.2683, hoke@johnhallco.com

**SPECIAL FEATURES:** The Hatchett Creek Retreat is an excellent property for the family, hardcore hunter, and outdoor enthusiast. This property is located on the Clay County and Coosa County line just north of Goodwater, AL. There is frontage on the famous Hatchett Creek that is great fishing for spotted bass and panfish. Spend the spring days chasing gobbling turkeys on the ridges and spend the afternoon enjoying the creek! This property also has multiple wildlife food plots that are great for deer and turkey hunting. At the end of the day, you can relax at the farmhouse that is on the property. It is a 1 bedroom 1 bathroom with kitchen, living room area, loft, and storage / laundry room. The well and septic were just recently updated. Most of the property consist of pine plantation (72 acres +/-) that was planted in 2007 and is ready for its first thinning. The remainder of the property is large hardwoods and some openings for the wildlife food plots. One of which has an orchard of sawtooth oaks and chestnut oaks planted that are producing. This property is 15 minutes to Goodwater, 25 minutes to Sylacauga, 30 minutes to Alexander City, 1:15 to Montgomery, and 1:15 to downtown Birmingham. Contact us for more info or to schedule a showing.