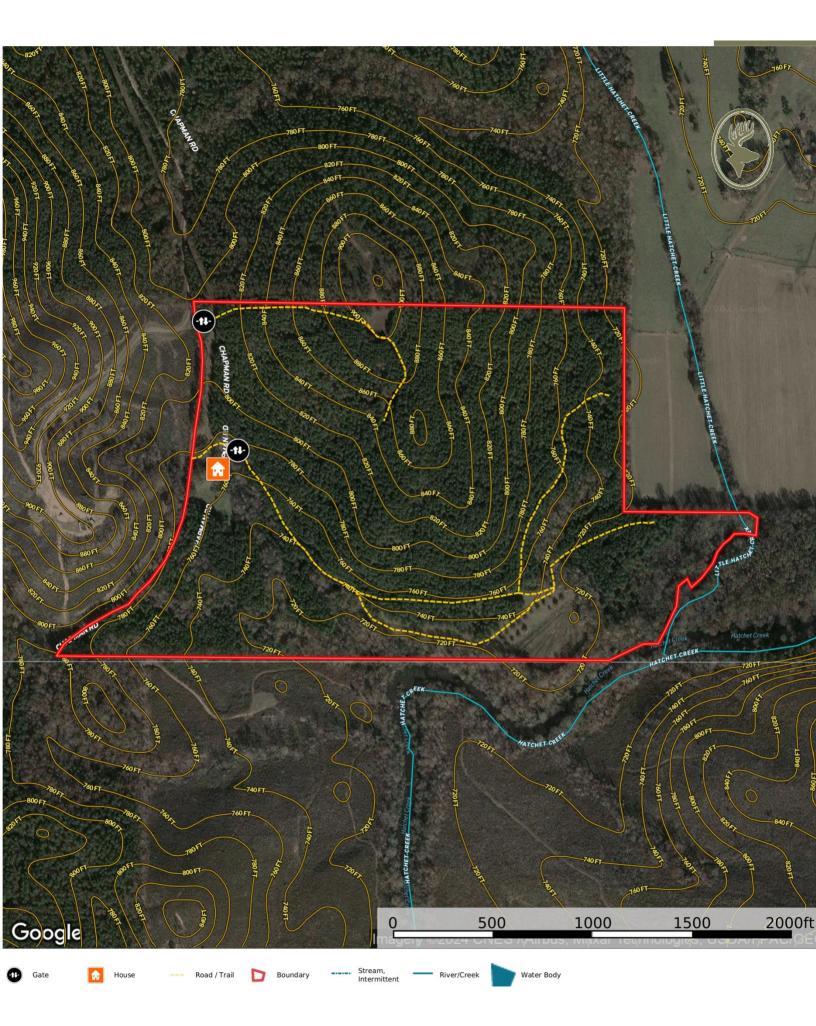

LAND USE: Recreational / Timber Investment

**PRICE:** \$375,000

AGENT: Hoke Smith, 334.322.2683, hoke@johnhallco.com

**SPECIAL FEATURES:** The Hatchett Creek Retreat is an excellent property for the family, hardcore hunter, and outdoor enthusiast. This property is located on the Clay County and Coosa County line just north of Goodwater, AL. There is frontage on the famous Hatchett Creek that is great fishing for spotted bass and panfish. Spend the spring days chasing gobbling turkeys on the ridges and spend the afternoon enjoying the creek! This property also has multiple wildlife food plots that are great for deer and turkey hunting. At the end of the day, you can relax at the farmhouse that is on the property. It is a 1 bedroom 1 bathroom with kitchen, living room area, loft, and storage / laundry room. The well and septic were just recently updated. Most of the property consist of pine plantation (72 acres +/-) that was planted in 2007 and is ready for its first thinning. The remainder of the property is large hardwoods and some openings for the wildlife food plots. One of which has an orchard of sawtooth oaks and chestnut oaks planted that are producing. This property is 15 minutes to Goodwater, 25 minutes to Sylacauga, 30 minutes to Alexander City, 1:15 to Montgomery, and 1:15 to downtown Birmingham. Contact us for more info or to schedule a showing.

John Hall & Company

Land | Commercial | Investment Property www.JohnHallCo.com

Hoke Smith 334.322.2683 hoke@johnhallco.com

LOCATION: 749 Berry Patch Road Goodwater, AL 35072. Clay County

TERRAIN: Rolling

ACRES: 98 +/-