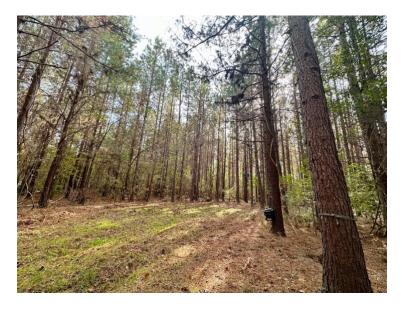

LAND USE: Recreational / Timber Investment

**PRICE:** \$375,000

AGENT: Hoke Smith, 334.322.2683, hoke@johnhallco.com

**SPECIAL FEATURES:** The Hatchett Creek Retreat is an excellent property for the family, hardcore hunter, and outdoor enthusiast. This property is located on the Clay County and Coosa County line just north of Goodwater, AL. There is frontage on the famous Hatchett Creek that is great fishing for spotted bass and panfish. Spend the spring days chasing gobbling turkeys on the ridges and spend the afternoon enjoying the creek! This property also has multiple wildlife food plots that are great for deer and turkey hunting. At the end of the day, you can relax at the farmhouse that is on the property. It is a 1 bedroom 1 bathroom with kitchen, living room area, loft, and storage / laundry room. The well and septic were just recently updated. Most of the property consist of pine plantation (72 acres +/-) that was planted in 2007 and is ready for its first thinning. The remainder of the property is large hardwoods and some openings for the wildlife food plots. One of which has an orchard of sawtooth oaks and chestnut oaks planted that are producing. This property is 15 minutes to Goodwater, 25 minutes to Sylacauga, 30 minutes to Alexander City, 1:15 to Montgomery, and 1:15 to downtown Birmingham. Contact us for more info or to schedule a showing.