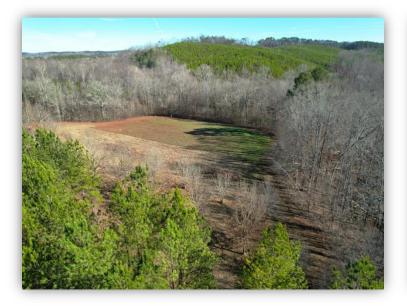

LAND USE: Recreational / Timber Investment

**PRICE:** \$375,000

AGENT: Hoke Smith, 334.322.2683, hoke@johnhallco.com

**SPECIAL FEATURES:** The Hatchett Creek Retreat is an excellent property for the family, hardcore hunter, and outdoor enthusiast. This property is located on the Clay County and Coosa County line just north of Goodwater, AL. There is frontage on the famous Hatchett Creek that is great fishing for spotted bass and panfish. Spend the spring days chasing gobbling turkeys on the ridges and spend the afternoon enjoying the creek! This property also has multiple wildlife food plots that are great for deer and turkey hunting. At the end of the day, you can relax at the farmhouse that is on the property. It is a 1 bedroom 1 bathroom with kitchen, living room area, loft, and storage / laundry room. The well and septic were just recently updated. Most of the property consist of pine plantation (72 acres +/-) that was planted in 2007 and is ready for its first thinning. The remainder of the property is large hardwoods and some openings for the wildlife food plots. One of which has an orchard of sawtooth oaks and chestnut oaks planted that are producing. This property is 15 minutes to Goodwater, 25 minutes to Sylacauga, 30 minutes to Alexander City, 1:15 to Montgomery, and 1:15 to downtown Birmingham. Contact us for more info or to schedule a showing.