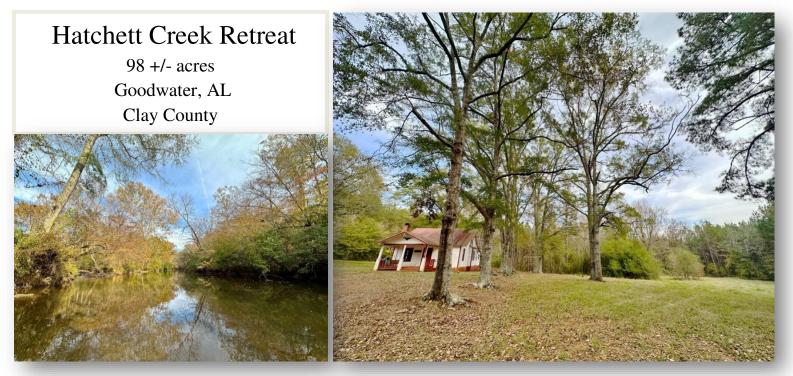

John Hall & Company

Land | Commercial | Investment Property www.JohnHallCo.com

Hoke Smith 334.322.2683 hoke@johnhallco.com

LOCATION: 749 Berry Patch Road Goodwater, AL 35072. Clay County

TERRAIN: Rolling

ACRES: 98 +/-

LAND USE: Recreational / Timber Investment

**PRICE:** \$375,000

AGENT: Hoke Smith, 334.322.2683, hoke@johnhallco.com

**SPECIAL FEATURES:** The Hatchett Creek Retreat is an excellent property for the family, hardcore hunter, and outdoor enthusiast. This property is located on the Clay County and Coosa County line just north of Goodwater, AL. There is frontage on the famous Hatchett Creek that is great fishing for spotted bass and panfish. Spend the spring days chasing gobbling turkeys on the ridges and spend the afternoon enjoying the creek! This property also has multiple wildlife food plots that are great for deer and turkey hunting. At the end of the day, you can relax at the farmhouse that is on the property. It is a 1 bedroom 1 bathroom with kitchen, living room area, loft, and storage / laundry room. The well and septic were just recently updated. Most of the property consist of pine plantation (72 acres +/-) that was planted in 2007 and is ready for its first thinning. The remainder of the property is large hardwoods and some openings for the wildlife food plots. One of which has an orchard of sawtooth oaks and chestnut oaks planted that are producing. This property is 15 minutes to Goodwater, 25 minutes to Sylacauga, 30 minutes to Alexander City, 1:15 to Montgomery, and 1:15 to downtown Birmingham. Contact us for more info or to schedule a showing.