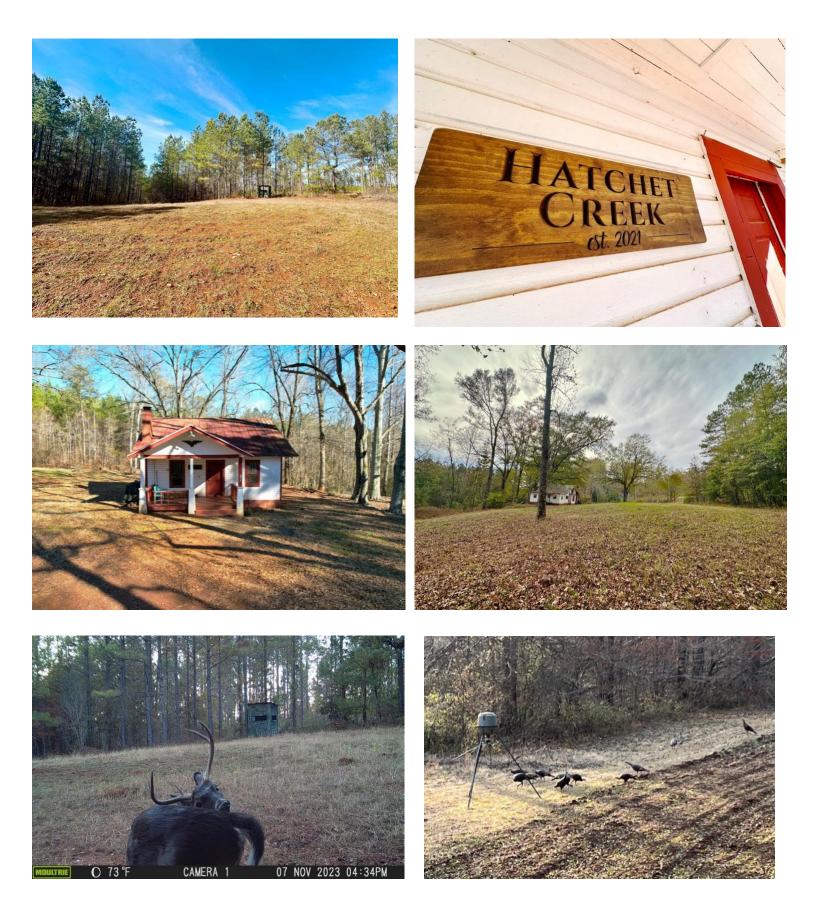

LAND USE: Recreational / Timber Investment

**PRICE:** \$375,000

AGENT: Hoke Smith, 334.322.2683, hoke@johnhallco.com

**SPECIAL FEATURES:** The Hatchett Creek Retreat is an excellent property for the family, hardcore hunter, and outdoor enthusiast. This property is located on the Clay County and Coosa County line just north of Goodwater, AL. There is frontage on the famous Hatchett Creek that is great fishing for spotted bass and panfish. Spend the spring days chasing gobbling turkeys on the ridges and spend the afternoon enjoying the creek! This property also has multiple wildlife food plots that are great for deer and turkey hunting. At the end of the day, you can relax at the farmhouse that is on the property. It is a 1 bedroom 1 bathroom with kitchen, living room area, loft, and storage / laundry room. The well and septic were just recently updated. Most of the property consist of pine plantation (72 acres +/-) that was planted in 2007 and is ready for its first thinning. The remainder of the property is large hardwoods and some openings for the wildlife food plots. One of which has an orchard of sawtooth oaks and chestnut oaks planted that are producing. This property is 15 minutes to Goodwater, 25 minutes to Sylacauga, 30 minutes to Alexander City, 1:15 to Montgomery, and 1:15 to downtown Birmingham. Contact us for more info or to schedule a showing.