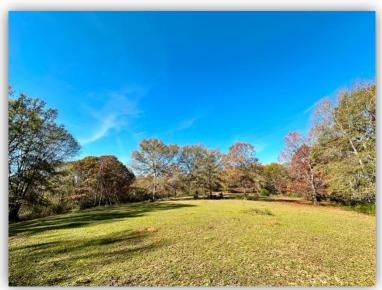

**PRICE:** \$300,000

SPECIAL FEATURES: Introducing the Hidden Farms Tract! This property is in Autauga County very near the community of Independence and Autaugaville, AL. This property has a great mixture of open vs timbered property. This property was previously used for grazing cattle so there are multiple open areas (17 ac +/- total) that can be used for cattle, planting wildlife food plots, home-sites, or whatever you please to do. The property is entirely fenced and has cross fencing as well. The timber on the property is mainly mature hardwood timber with a mixture of some pine. The deer and turkey population seems to be excellent with frequent sightings and an abundance of sign. Currently there is a small cattle pond, but it is in a location that suits to building a larger 2 – 3-acre pond perfectly. With rolling topography and scattered open areas there are multiple ideal homesites. Power is on the property and water would likely need to be acquired drilling a well. Access to the property is at the end of Hidden Farms Lane. This property is 15 minutes from Autaugaville, 25 minutes to Prattville, 35 minutes to Selma, 40 minutes to Montgomery, and 1:30 minutes to Birmingham. Contact Hoke Smith or Clark Gray for more info or to schedule a showing.