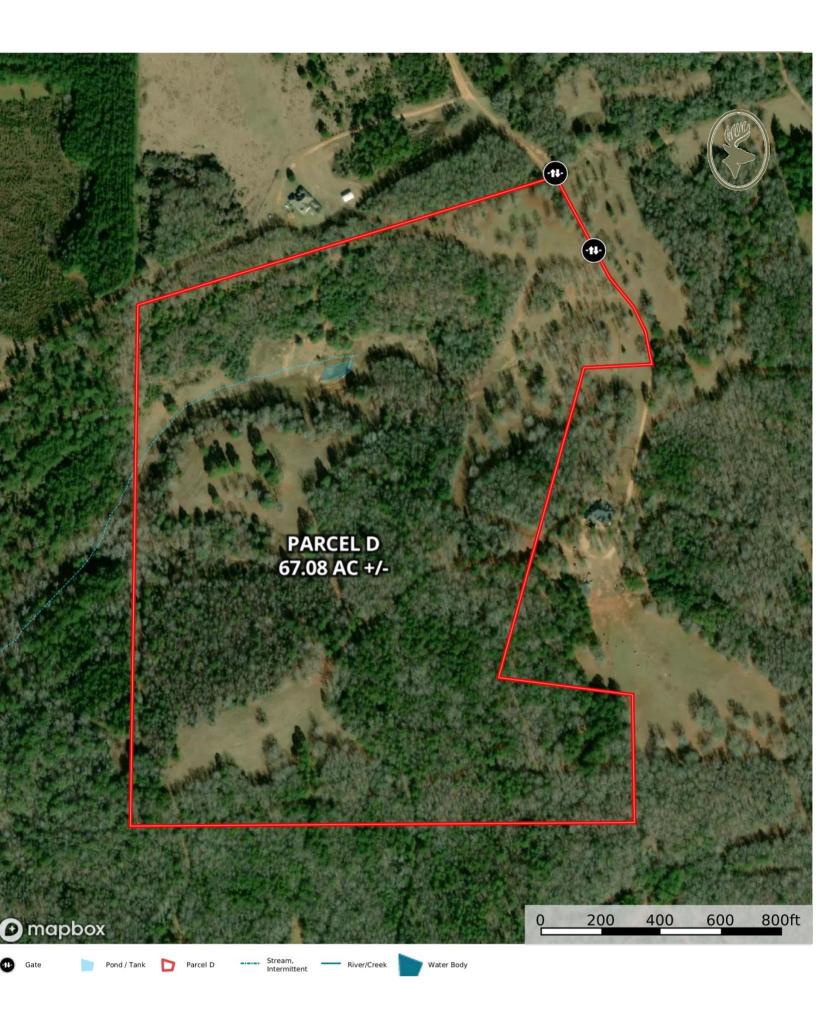

## Hidden Farms Tract

67.08 +/- acres Prattville, AL **Autauga County** 

LOCATION: Near County Road 33 on Hidden Farms Lane. Prattville, AL 36067. Autauga County

**TERRAIN: Rolling** ACRES: 67.08 +/-

LAND USE: Recreational / Home-site / Pasture

**PRICE:** \$300,000

SPECIAL FEATURES: Introducing the Hidden Farms Tract! This property is in Autauga County very near the community of Independence and Autaugaville, AL. This property has a great mixture of open vs timbered property. This property was previously used for grazing cattle so there are multiple open areas (17 ac +/- total) that can be used for cattle, planting wildlife food plots, home-sites, or whatever you please to do. The property is entirely fenced and has cross fencing as well. The timber on the property is mainly mature hardwood timber with a mixture of some pine. The deer and turkey population seems to be excellent with frequent sightings and an abundance of sign. Currently there is a small cattle pond, but it is in a location that suits to building a larger 2 – 3-acre pond perfectly. With rolling topography and scattered open areas there are multiple ideal homesites. Power is on the property and water would likely need to be acquired drilling a well. Access to the property is at the end of Hidden Farms Lane. This property is 15 minutes from Autaugaville, 25 minutes to Prattville, 35 minutes to Selma, 40 minutes to Montgomery, and 1:30 minutes to Birmingham. Contact Hoke Smith or Clark Gray for more info or to schedule a showing.