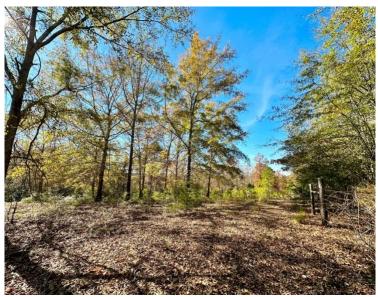

**PRICE:** \$300,000

SPECIAL FEATURES: Introducing the Hidden Farms Tract! This property is in Autauga County very near the community of Independence and Autaugaville, AL. This property has a great mixture of open vs timbered property. This property was previously used for grazing cattle so there are multiple open areas (17 ac +/- total) that can be used for cattle, planting wildlife food plots, home-sites, or whatever you please to do. The property is entirely fenced and has cross fencing as well. The timber on the property is mainly mature hardwood timber with a mixture of some pine. The deer and turkey population seems to be excellent with frequent sightings and an abundance of sign. Currently there is a small cattle pond, but it is in a location that suits to building a larger 2 – 3-acre pond perfectly. With rolling topography and scattered open areas there are multiple ideal homesites. Power is on the property and water would likely need to be acquired drilling a well. Access to the property is at the end of Hidden Farms Lane. This property is 15 minutes from Autaugaville, 25 minutes to Prattville, 35 minutes to Selma, 40 minutes to Montgomery, and 1:30 minutes to Birmingham. Contact Hoke Smith or Clark Gray for more info or to schedule a showing.