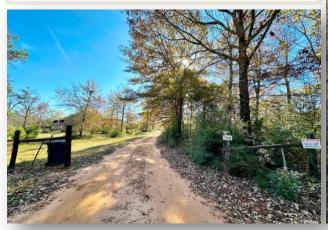

## Hidden Farms Tract

67.08 +/- acres Prattville, AL **Autauga County** 

LOCATION: Near County Road 33 on Hidden Farms Lane. Prattville, AL 36067. Autauga County

**TERRAIN: Rolling** ACRES: 67.08 +/-

LAND USE: Recreational / Home-site / Pasture

**PRICE:** \$300,000

SPECIAL FEATURES: Introducing the Hidden Farms Tract! This property is in Autauga County very near the community of Independence and Autaugaville, AL. This property has a great mixture of open vs timbered property. This property was previously used for grazing cattle so there are multiple open areas (17 ac +/- total) that can be used for cattle, planting wildlife food plots, home-sites, or whatever you please to do. The property is entirely fenced and has cross fencing as well. The timber on the property is mainly mature hardwood timber with a mixture of some pine. The deer and turkey population seems to be excellent with frequent sightings and an abundance of sign. Currently there is a small cattle pond, but it is in a location that suits to building a larger 2 – 3-acre pond perfectly. With rolling topography and scattered open areas there are multiple ideal homesites. Power is on the property and water would likely need to be acquired drilling a well. Access to the property is at the end of Hidden Farms Lane. This property is 15 minutes from Autaugaville, 25 minutes to Prattville, 35 minutes to Selma, 40 minutes to Montgomery, and 1:30 minutes to Birmingham. Contact Hoke Smith or Clark Gray for more info or to schedule a showing.