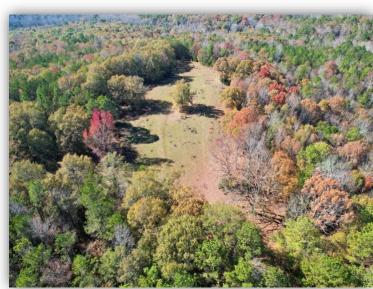

## Hidden Farms Tract

67.08 +/- acres Prattville, AL **Autauga County** 

LOCATION: Near County Road 33 on Hidden Farms Lane. Prattville, AL 36067. Autauga County

**TERRAIN: Rolling** ACRES: 67.08 +/-

LAND USE: Recreational / Home-site / Pasture

**PRICE:** \$300,000

SPECIAL FEATURES: Introducing the Hidden Farms Tract! This property is in Autauga County very near the community of Independence and Autaugaville, AL. This property has a great mixture of open vs timbered property. This property was previously used for grazing cattle so there are multiple open areas (17 ac +/- total) that can be used for cattle, planting wildlife food plots, home-sites, or whatever you please to do. The property is entirely fenced and has cross fencing as well. The timber on the property is mainly mature hardwood timber with a mixture of some pine. The deer and turkey population seems to be excellent with frequent sightings and an abundance of sign. Currently there is a small cattle pond, but it is in a location that suits to building a larger 2 – 3-acre pond perfectly. With rolling topography and scattered open areas there are multiple ideal homesites. Power is on the property and water would likely need to be acquired drilling a well. Access to the property is at the end of Hidden Farms Lane. This property is 15 minutes from Autaugaville, 25 minutes to Prattville, 35 minutes to Selma, 40 minutes to Montgomery, and 1:30 minutes to Birmingham. Contact Hoke Smith or Clark Gray for more info or to schedule a showing.