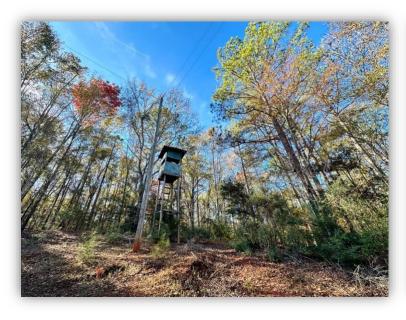

**PRICE:** \$300,000

SPECIAL FEATURES: Introducing the Hidden Farms Tract! This property is in Autauga County very near the community of Independence and Autaugaville, AL. This property has a great mixture of open vs timbered property. This property was previously used for grazing cattle so there are multiple open areas (17 ac +/- total) that can be used for cattle, planting wildlife food plots, home-sites, or whatever you please to do. The property is entirely fenced and has cross fencing as well. The timber on the property is mainly mature hardwood timber with a mixture of some pine. The deer and turkey population seems to be excellent with frequent sightings and an abundance of sign. Currently there is a small cattle pond, but it is in a location that suits to building a larger 2 – 3-acre pond perfectly. With rolling topography and scattered open areas there are multiple ideal homesites. Power is on the property and water would likely need to be acquired drilling a well. Access to the property is at the end of Hidden Farms Lane. This property is 15 minutes from Autaugaville, 25 minutes to Prattville, 35 minutes to Selma, 40 minutes to Montgomery, and 1:30 minutes to Birmingham. Contact Hoke Smith or Clark Gray for more info or to schedule a showing.