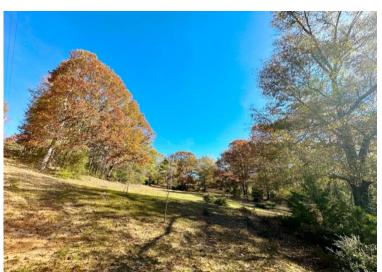

**PRICE:** \$300,000

SPECIAL FEATURES: Introducing the Hidden Farms Tract! This property is in Autauga County very near the community of Independence and Autaugaville, AL. This property has a great mixture of open vs timbered property. This property was previously used for grazing cattle so there are multiple open areas (17 ac +/- total) that can be used for cattle, planting wildlife food plots, home-sites, or whatever you please to do. The property is entirely fenced and has cross fencing as well. The timber on the property is mainly mature hardwood timber with a mixture of some pine. The deer and turkey population seems to be excellent with frequent sightings and an abundance of sign. Currently there is a small cattle pond, but it is in a location that suits to building a larger 2 – 3-acre pond perfectly. With rolling topography and scattered open areas there are multiple ideal homesites. Power is on the property and water would likely need to be acquired drilling a well. Access to the property is at the end of Hidden Farms Lane. This property is 15 minutes from Autaugaville, 25 minutes to Prattville, 35 minutes to Selma, 40 minutes to Montgomery, and 1:30 minutes to Birmingham. Contact Hoke Smith or Clark Gray for more info or to schedule a showing.