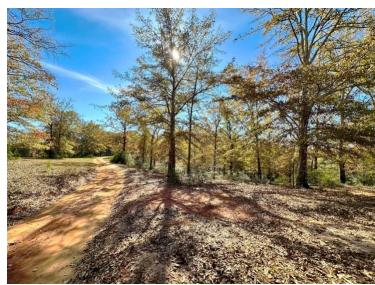

**PRICE:** \$300,000

SPECIAL FEATURES: Introducing the Hidden Farms Tract! This property is in Autauga County very near the community of Independence and Autaugaville, AL. This property has a great mixture of open vs timbered property. This property was previously used for grazing cattle so there are multiple open areas (17 ac +/- total) that can be used for cattle, planting wildlife food plots, home-sites, or whatever you please to do. The property is entirely fenced and has cross fencing as well. The timber on the property is mainly mature hardwood timber with a mixture of some pine. The deer and turkey population seems to be excellent with frequent sightings and an abundance of sign. Currently there is a small cattle pond, but it is in a location that suits to building a larger 2 – 3-acre pond perfectly. With rolling topography and scattered open areas there are multiple ideal homesites. Power is on the property and water would likely need to be acquired drilling a well. Access to the property is at the end of Hidden Farms Lane. This property is 15 minutes from Autaugaville, 25 minutes to Prattville, 35 minutes to Selma, 40 minutes to Montgomery, and 1:30 minutes to Birmingham. Contact Hoke Smith or Clark Gray for more info or to schedule a showing.