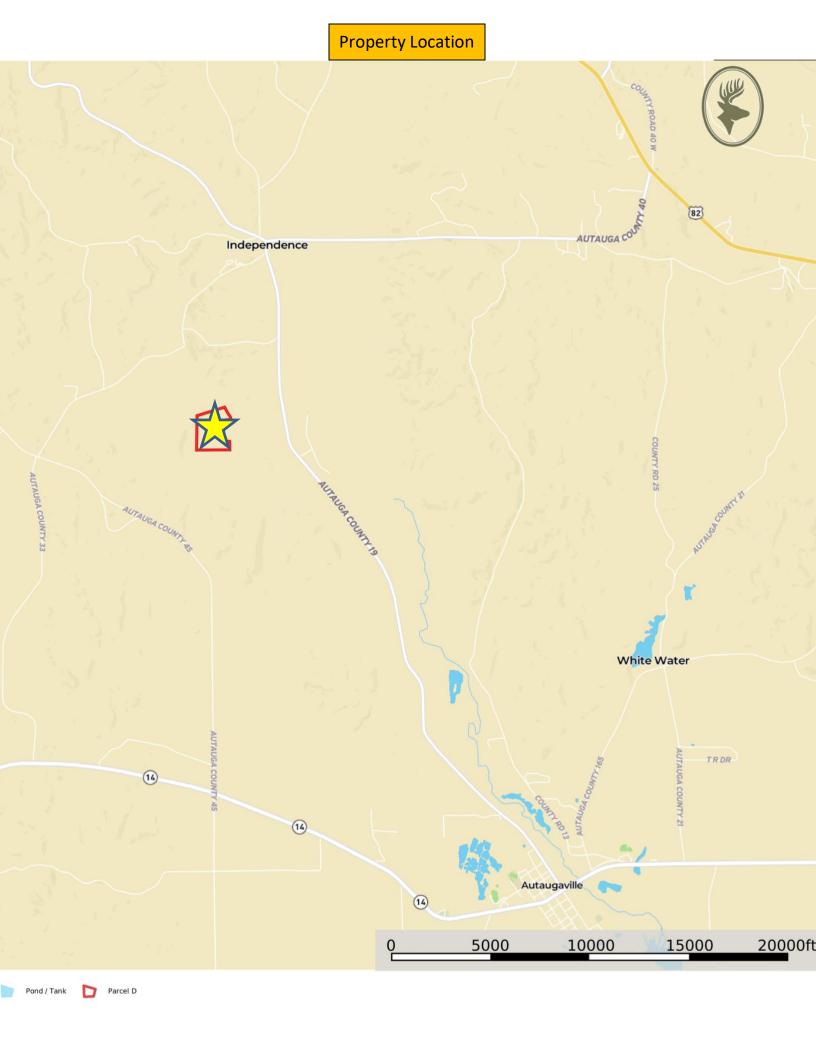

## Hidden Farms Tract

67.08 +/- acres Prattville, AL **Autauga County** 

LOCATION: Near County Road 33 on Hidden Farms Lane. Prattville, AL 36067. Autauga County

**TERRAIN: Rolling** ACRES: 67.08 +/-

LAND USE: Recreational / Home-site / Pasture

**PRICE:** \$300,000

SPECIAL FEATURES: Introducing the Hidden Farms Tract! This property is in Autauga County very near the community of Independence and Autaugaville, AL. This property has a great mixture of open vs timbered property. This property was previously used for grazing cattle so there are multiple open areas (17 ac +/- total) that can be used for cattle, planting wildlife food plots, home-sites, or whatever you please to do. The property is entirely fenced and has cross fencing as well. The timber on the property is mainly mature hardwood timber with a mixture of some pine. The deer and turkey population seems to be excellent with frequent sightings and an abundance of sign. Currently there is a small cattle pond, but it is in a location that suits to building a larger 2 – 3-acre pond perfectly. With rolling topography and scattered open areas there are multiple ideal homesites. Power is on the property and water would likely need to be acquired drilling a well. Access to the property is at the end of Hidden Farms Lane. This property is 15 minutes from Autaugaville, 25 minutes to Prattville, 35 minutes to Selma, 40 minutes to Montgomery, and 1:30 minutes to Birmingham. Contact Hoke Smith or Clark Gray for more info or to schedule a showing.