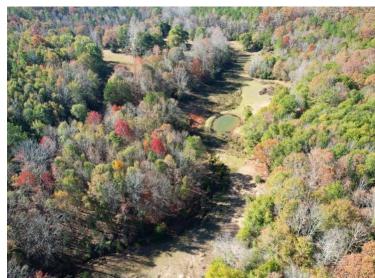

**PRICE:** \$300,000

SPECIAL FEATURES: Introducing the Hidden Farms Tract! This property is in Autauga County very near the community of Independence and Autaugaville, AL. This property has a great mixture of open vs timbered property. This property was previously used for grazing cattle so there are multiple open areas (17 ac +/- total) that can be used for cattle, planting wildlife food plots, home-sites, or whatever you please to do. The property is entirely fenced and has cross fencing as well. The timber on the property is mainly mature hardwood timber with a mixture of some pine. The deer and turkey population seems to be excellent with frequent sightings and an abundance of sign. Currently there is a small cattle pond, but it is in a location that suits to building a larger 2 – 3-acre pond perfectly. With rolling topography and scattered open areas there are multiple ideal homesites. Power is on the property and water would likely need to be acquired drilling a well. Access to the property is at the end of Hidden Farms Lane. This property is 15 minutes from Autaugaville, 25 minutes to Prattville, 35 minutes to Selma, 40 minutes to Montgomery, and 1:30 minutes to Birmingham. Contact Hoke Smith or Clark Gray for more info or to schedule a showing.