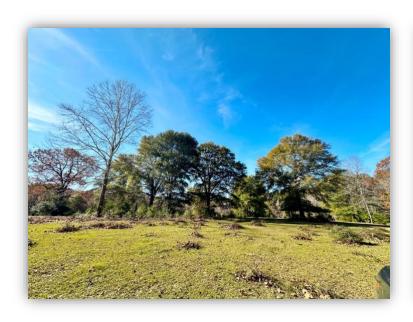

**PRICE:** \$300,000

SPECIAL FEATURES: Introducing the Hidden Farms Tract! This property is in Autauga County very near the community of Independence and Autaugaville, AL. This property has a great mixture of open vs timbered property. This property was previously used for grazing cattle so there are multiple open areas (17 ac +/- total) that can be used for cattle, planting wildlife food plots, home-sites, or whatever you please to do. The property is entirely fenced and has cross fencing as well. The timber on the property is mainly mature hardwood timber with a mixture of some pine. The deer and turkey population seems to be excellent with frequent sightings and an abundance of sign. Currently there is a small cattle pond, but it is in a location that suits to building a larger 2 – 3-acre pond perfectly. With rolling topography and scattered open areas there are multiple ideal homesites. Power is on the property and water would likely need to be acquired drilling a well. Access to the property is at the end of Hidden Farms Lane. This property is 15 minutes from Autaugaville, 25 minutes to Prattville, 35 minutes to Selma, 40 minutes to Montgomery, and 1:30 minutes to Birmingham. Contact Hoke Smith or Clark Gray for more info or to schedule a showing.