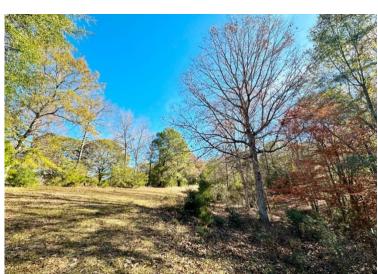

**PRICE:** \$300,000

SPECIAL FEATURES: Introducing the Hidden Farms Tract! This property is in Autauga County very near the community of Independence and Autaugaville, AL. This property has a great mixture of open vs timbered property. This property was previously used for grazing cattle so there are multiple open areas (17 ac +/- total) that can be used for cattle, planting wildlife food plots, home-sites, or whatever you please to do. The property is entirely fenced and has cross fencing as well. The timber on the property is mainly mature hardwood timber with a mixture of some pine. The deer and turkey population seems to be excellent with frequent sightings and an abundance of sign. Currently there is a small cattle pond, but it is in a location that suits to building a larger 2 – 3-acre pond perfectly. With rolling topography and scattered open areas there are multiple ideal homesites. Power is on the property and water would likely need to be acquired drilling a well. Access to the property is at the end of Hidden Farms Lane. This property is 15 minutes from Autaugaville, 25 minutes to Prattville, 35 minutes to Selma, 40 minutes to Montgomery, and 1:30 minutes to Birmingham. Contact Hoke Smith or Clark Gray for more info or to schedule a showing.