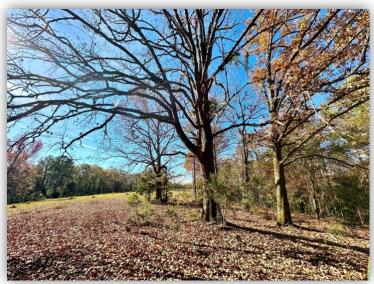

**PRICE:** \$300,000

SPECIAL FEATURES: Introducing the Hidden Farms Tract! This property is in Autauga County very near the community of Independence and Autaugaville, AL. This property has a great mixture of open vs timbered property. This property was previously used for grazing cattle so there are multiple open areas (17 ac +/- total) that can be used for cattle, planting wildlife food plots, home-sites, or whatever you please to do. The property is entirely fenced and has cross fencing as well. The timber on the property is mainly mature hardwood timber with a mixture of some pine. The deer and turkey population seems to be excellent with frequent sightings and an abundance of sign. Currently there is a small cattle pond, but it is in a location that suits to building a larger 2 – 3-acre pond perfectly. With rolling topography and scattered open areas there are multiple ideal homesites. Power is on the property and water would likely need to be acquired drilling a well. Access to the property is at the end of Hidden Farms Lane. This property is 15 minutes from Autaugaville, 25 minutes to Prattville, 35 minutes to Selma, 40 minutes to Montgomery, and 1:30 minutes to Birmingham. Contact Hoke Smith or Clark Gray for more info or to schedule a showing.