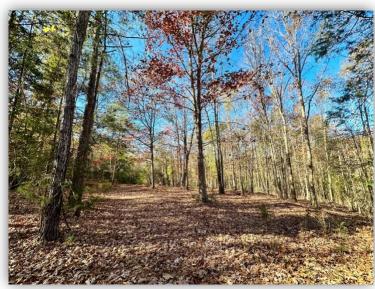

**PRICE:** \$300,000

SPECIAL FEATURES: Introducing the Hidden Farms Tract! This property is in Autauga County very near the community of Independence and Autaugaville, AL. This property has a great mixture of open vs timbered property. This property was previously used for grazing cattle so there are multiple open areas (17 ac +/- total) that can be used for cattle, planting wildlife food plots, home-sites, or whatever you please to do. The property is entirely fenced and has cross fencing as well. The timber on the property is mainly mature hardwood timber with a mixture of some pine. The deer and turkey population seems to be excellent with frequent sightings and an abundance of sign. Currently there is a small cattle pond, but it is in a location that suits to building a larger 2 – 3-acre pond perfectly. With rolling topography and scattered open areas there are multiple ideal homesites. Power is on the property and water would likely need to be acquired drilling a well. Access to the property is at the end of Hidden Farms Lane. This property is 15 minutes from Autaugaville, 25 minutes to Prattville, 35 minutes to Selma, 40 minutes to Montgomery, and 1:30 minutes to Birmingham. Contact Hoke Smith or Clark Gray for more info or to schedule a showing.