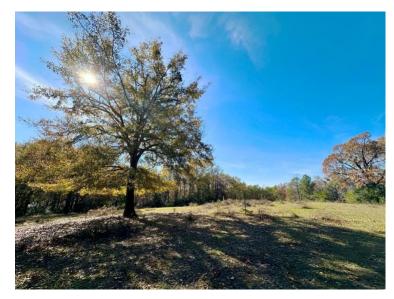

**PRICE:** \$300,000

SPECIAL FEATURES: Introducing the Hidden Farms Tract! This property is in Autauga County very near the community of Independence and Autaugaville, AL. This property has a great mixture of open vs timbered property. This property was previously used for grazing cattle so there are multiple open areas (17 ac +/- total) that can be used for cattle, planting wildlife food plots, home-sites, or whatever you please to do. The property is entirely fenced and has cross fencing as well. The timber on the property is mainly mature hardwood timber with a mixture of some pine. The deer and turkey population seems to be excellent with frequent sightings and an abundance of sign. Currently there is a small cattle pond, but it is in a location that suits to building a larger 2 – 3-acre pond perfectly. With rolling topography and scattered open areas there are multiple ideal homesites. Power is on the property and water would likely need to be acquired drilling a well. Access to the property is at the end of Hidden Farms Lane. This property is 15 minutes from Autaugaville, 25 minutes to Prattville, 35 minutes to Selma, 40 minutes to Montgomery, and 1:30 minutes to Birmingham. Contact Hoke Smith or Clark Gray for more info or to schedule a showing.