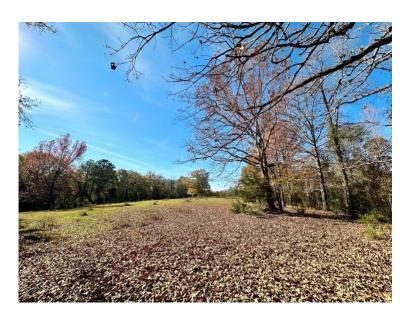

**PRICE:** \$300,000

SPECIAL FEATURES: Introducing the Hidden Farms Tract! This property is in Autauga County very near the community of Independence and Autaugaville, AL. This property has a great mixture of open vs timbered property. This property was previously used for grazing cattle so there are multiple open areas (17 ac +/- total) that can be used for cattle, planting wildlife food plots, home-sites, or whatever you please to do. The property is entirely fenced and has cross fencing as well. The timber on the property is mainly mature hardwood timber with a mixture of some pine. The deer and turkey population seems to be excellent with frequent sightings and an abundance of sign. Currently there is a small cattle pond, but it is in a location that suits to building a larger 2 – 3-acre pond perfectly. With rolling topography and scattered open areas there are multiple ideal homesites. Power is on the property and water would likely need to be acquired drilling a well. Access to the property is at the end of Hidden Farms Lane. This property is 15 minutes from Autaugaville, 25 minutes to Prattville, 35 minutes to Selma, 40 minutes to Montgomery, and 1:30 minutes to Birmingham. Contact Hoke Smith or Clark Gray for more info or to schedule a showing.