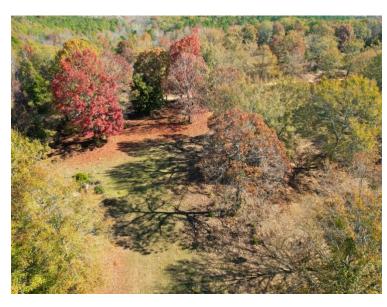

**PRICE:** \$300,000

SPECIAL FEATURES: Introducing the Hidden Farms Tract! This property is in Autauga County very near the community of Independence and Autaugaville, AL. This property has a great mixture of open vs timbered property. This property was previously used for grazing cattle so there are multiple open areas (17 ac +/- total) that can be used for cattle, planting wildlife food plots, home-sites, or whatever you please to do. The property is entirely fenced and has cross fencing as well. The timber on the property is mainly mature hardwood timber with a mixture of some pine. The deer and turkey population seems to be excellent with frequent sightings and an abundance of sign. Currently there is a small cattle pond, but it is in a location that suits to building a larger 2 – 3-acre pond perfectly. With rolling topography and scattered open areas there are multiple ideal homesites. Power is on the property and water would likely need to be acquired drilling a well. Access to the property is at the end of Hidden Farms Lane. This property is 15 minutes from Autaugaville, 25 minutes to Prattville, 35 minutes to Selma, 40 minutes to Montgomery, and 1:30 minutes to Birmingham. Contact Hoke Smith or Clark Gray for more info or to schedule a showing.