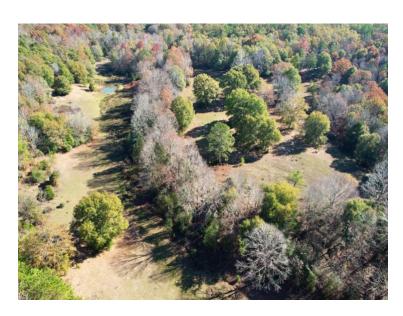

## Hidden Farms Tract

67.08 +/- acres Prattville, AL **Autauga County** 

LOCATION: Near County Road 33 on Hidden Farms Lane. Prattville, AL 36067. Autauga County

**TERRAIN: Rolling** ACRES: 67.08 +/-

LAND USE: Recreational / Home-site / Pasture

**PRICE:** \$300,000

SPECIAL FEATURES: Introducing the Hidden Farms Tract! This property is in Autauga County very near the community of Independence and Autaugaville, AL. This property has a great mixture of open vs timbered property. This property was previously used for grazing cattle so there are multiple open areas (17 ac +/- total) that can be used for cattle, planting wildlife food plots, home-sites, or whatever you please to do. The property is entirely fenced and has cross fencing as well. The timber on the property is mainly mature hardwood timber with a mixture of some pine. The deer and turkey population seems to be excellent with frequent sightings and an abundance of sign. Currently there is a small cattle pond, but it is in a location that suits to building a larger 2 – 3-acre pond perfectly. With rolling topography and scattered open areas there are multiple ideal homesites. Power is on the property and water would likely need to be acquired drilling a well. Access to the property is at the end of Hidden Farms Lane. This property is 15 minutes from Autaugaville, 25 minutes to Prattville, 35 minutes to Selma, 40 minutes to Montgomery, and 1:30 minutes to Birmingham. Contact Hoke Smith or Clark Gray for more info or to schedule a showing.