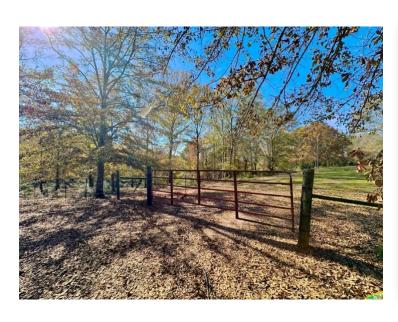

**PRICE:** \$300,000

SPECIAL FEATURES: Introducing the Hidden Farms Tract! This property is in Autauga County very near the community of Independence and Autaugaville, AL. This property has a great mixture of open vs timbered property. This property was previously used for grazing cattle so there are multiple open areas (17 ac +/- total) that can be used for cattle, planting wildlife food plots, home-sites, or whatever you please to do. The property is entirely fenced and has cross fencing as well. The timber on the property is mainly mature hardwood timber with a mixture of some pine. The deer and turkey population seems to be excellent with frequent sightings and an abundance of sign. Currently there is a small cattle pond, but it is in a location that suits to building a larger 2 – 3-acre pond perfectly. With rolling topography and scattered open areas there are multiple ideal homesites. Power is on the property and water would likely need to be acquired drilling a well. Access to the property is at the end of Hidden Farms Lane. This property is 15 minutes from Autaugaville, 25 minutes to Prattville, 35 minutes to Selma, 40 minutes to Montgomery, and 1:30 minutes to Birmingham. Contact Hoke Smith or Clark Gray for more info or to schedule a showing.