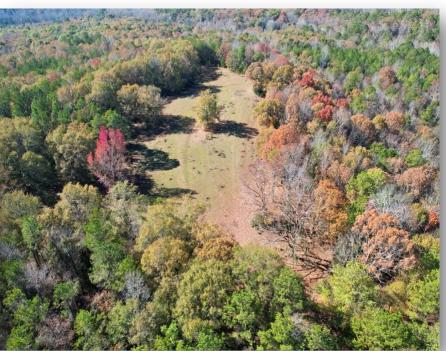

**PRICE:** \$300,000

SPECIAL FEATURES: Introducing the Hidden Farms Tract! This property is in Autauga County very near the community of Independence and Autaugaville, AL. This property has a great mixture of open vs timbered property. This property was previously used for grazing cattle so there are multiple open areas (17 ac +/- total) that can be used for cattle, planting wildlife food plots, home-sites, or whatever you please to do. The property is entirely fenced and has cross fencing as well. The timber on the property is mainly mature hardwood timber with a mixture of some pine. The deer and turkey population seems to be excellent with frequent sightings and an abundance of sign. Currently there is a small cattle pond, but it is in a location that suits to building a larger 2 – 3-acre pond perfectly. With rolling topography and scattered open areas there are multiple ideal homesites. Power is on the property and water would likely need to be acquired drilling a well. Access to the property is at the end of Hidden Farms Lane. This property is 15 minutes from Autaugaville, 25 minutes to Prattville, 35 minutes to Selma, 40 minutes to Montgomery, and 1:30 minutes to Birmingham. Contact Hoke Smith or Clark Gray for more info or to schedule a showing.