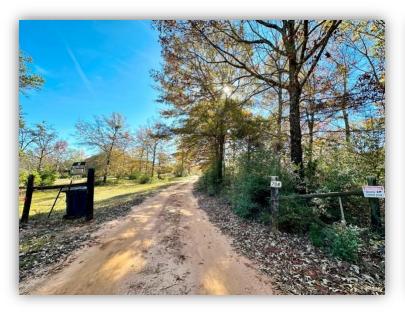

**PRICE:** \$300,000

SPECIAL FEATURES: Introducing the Hidden Farms Tract! This property is in Autauga County very near the community of Independence and Autaugaville, AL. This property has a great mixture of open vs timbered property. This property was previously used for grazing cattle so there are multiple open areas (17 ac +/- total) that can be used for cattle, planting wildlife food plots, home-sites, or whatever you please to do. The property is entirely fenced and has cross fencing as well. The timber on the property is mainly mature hardwood timber with a mixture of some pine. The deer and turkey population seems to be excellent with frequent sightings and an abundance of sign. Currently there is a small cattle pond, but it is in a location that suits to building a larger 2 – 3-acre pond perfectly. With rolling topography and scattered open areas there are multiple ideal homesites. Power is on the property and water would likely need to be acquired drilling a well. Access to the property is at the end of Hidden Farms Lane. This property is 15 minutes from Autaugaville, 25 minutes to Prattville, 35 minutes to Selma, 40 minutes to Montgomery, and 1:30 minutes to Birmingham. Contact Hoke Smith or Clark Gray for more info or to schedule a showing.