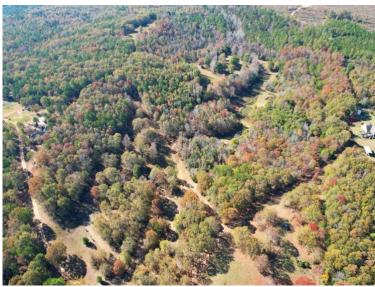

## Hidden Farms Tract

67.08 +/- acres Prattville, AL **Autauga County** 

LOCATION: Near County Road 33 on Hidden Farms Lane. Prattville, AL 36067. Autauga County

**TERRAIN: Rolling** ACRES: 67.08 +/-

LAND USE: Recreational / Home-site / Pasture

**PRICE:** \$300,000

SPECIAL FEATURES: Introducing the Hidden Farms Tract! This property is in Autauga County very near the community of Independence and Autaugaville, AL. This property has a great mixture of open vs timbered property. This property was previously used for grazing cattle so there are multiple open areas (17 ac +/- total) that can be used for cattle, planting wildlife food plots, home-sites, or whatever you please to do. The property is entirely fenced and has cross fencing as well. The timber on the property is mainly mature hardwood timber with a mixture of some pine. The deer and turkey population seems to be excellent with frequent sightings and an abundance of sign. Currently there is a small cattle pond, but it is in a location that suits to building a larger 2 – 3-acre pond perfectly. With rolling topography and scattered open areas there are multiple ideal homesites. Power is on the property and water would likely need to be acquired drilling a well. Access to the property is at the end of Hidden Farms Lane. This property is 15 minutes from Autaugaville, 25 minutes to Prattville, 35 minutes to Selma, 40 minutes to Montgomery, and 1:30 minutes to Birmingham. Contact Hoke Smith or Clark Gray for more info or to schedule a showing.