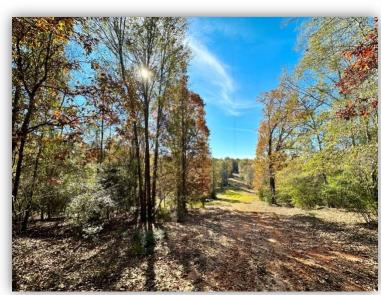

**PRICE:** \$300,000

SPECIAL FEATURES: Introducing the Hidden Farms Tract! This property is in Autauga County very near the community of Independence and Autaugaville, AL. This property has a great mixture of open vs timbered property. This property was previously used for grazing cattle so there are multiple open areas (17 ac +/- total) that can be used for cattle, planting wildlife food plots, home-sites, or whatever you please to do. The property is entirely fenced and has cross fencing as well. The timber on the property is mainly mature hardwood timber with a mixture of some pine. The deer and turkey population seems to be excellent with frequent sightings and an abundance of sign. Currently there is a small cattle pond, but it is in a location that suits to building a larger 2 – 3-acre pond perfectly. With rolling topography and scattered open areas there are multiple ideal homesites. Power is on the property and water would likely need to be acquired drilling a well. Access to the property is at the end of Hidden Farms Lane. This property is 15 minutes from Autaugaville, 25 minutes to Prattville, 35 minutes to Selma, 40 minutes to Montgomery, and 1:30 minutes to Birmingham. Contact Hoke Smith or Clark Gray for more info or to schedule a showing.