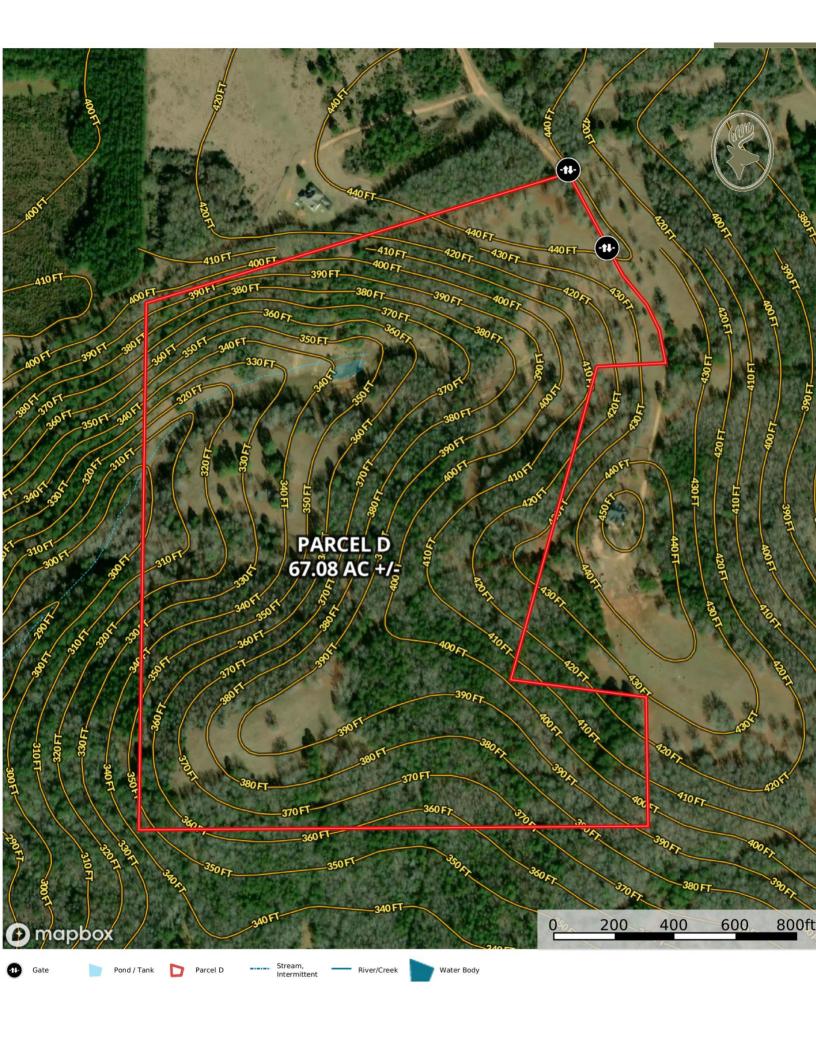

## Hidden Farms Tract

67.08 +/- acres Prattville, AL **Autauga County** 

LOCATION: Near County Road 33 on Hidden Farms Lane. Prattville, AL 36067. Autauga County

**TERRAIN: Rolling** ACRES: 67.08 +/-

LAND USE: Recreational / Home-site / Pasture

**PRICE:** \$300,000

SPECIAL FEATURES: Introducing the Hidden Farms Tract! This property is in Autauga County very near the community of Independence and Autaugaville, AL. This property has a great mixture of open vs timbered property. This property was previously used for grazing cattle so there are multiple open areas (17 ac +/- total) that can be used for cattle, planting wildlife food plots, home-sites, or whatever you please to do. The property is entirely fenced and has cross fencing as well. The timber on the property is mainly mature hardwood timber with a mixture of some pine. The deer and turkey population seems to be excellent with frequent sightings and an abundance of sign. Currently there is a small cattle pond, but it is in a location that suits to building a larger 2 – 3-acre pond perfectly. With rolling topography and scattered open areas there are multiple ideal homesites. Power is on the property and water would likely need to be acquired drilling a well. Access to the property is at the end of Hidden Farms Lane. This property is 15 minutes from Autaugaville, 25 minutes to Prattville, 35 minutes to Selma, 40 minutes to Montgomery, and 1:30 minutes to Birmingham. Contact Hoke Smith or Clark Gray for more info or to schedule a showing.