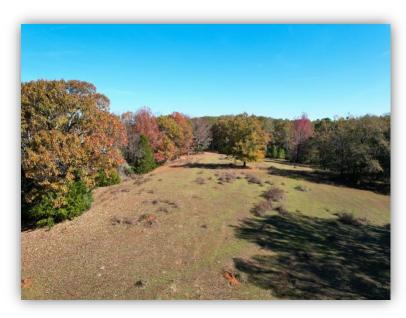

**PRICE:** \$300,000

SPECIAL FEATURES: Introducing the Hidden Farms Tract! This property is in Autauga County very near the community of Independence and Autaugaville, AL. This property has a great mixture of open vs timbered property. This property was previously used for grazing cattle so there are multiple open areas (17 ac +/- total) that can be used for cattle, planting wildlife food plots, home-sites, or whatever you please to do. The property is entirely fenced and has cross fencing as well. The timber on the property is mainly mature hardwood timber with a mixture of some pine. The deer and turkey population seems to be excellent with frequent sightings and an abundance of sign. Currently there is a small cattle pond, but it is in a location that suits to building a larger 2 – 3-acre pond perfectly. With rolling topography and scattered open areas there are multiple ideal homesites. Power is on the property and water would likely need to be acquired drilling a well. Access to the property is at the end of Hidden Farms Lane. This property is 15 minutes from Autaugaville, 25 minutes to Prattville, 35 minutes to Selma, 40 minutes to Montgomery, and 1:30 minutes to Birmingham. Contact Hoke Smith or Clark Gray for more info or to schedule a showing.