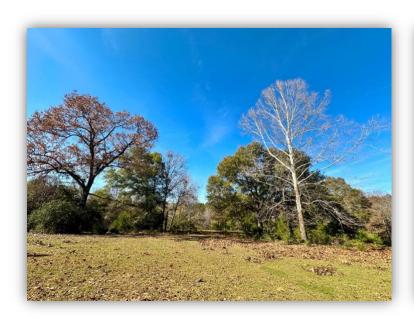

**PRICE:** \$300,000

SPECIAL FEATURES: Introducing the Hidden Farms Tract! This property is in Autauga County very near the community of Independence and Autaugaville, AL. This property has a great mixture of open vs timbered property. This property was previously used for grazing cattle so there are multiple open areas (17 ac +/- total) that can be used for cattle, planting wildlife food plots, home-sites, or whatever you please to do. The property is entirely fenced and has cross fencing as well. The timber on the property is mainly mature hardwood timber with a mixture of some pine. The deer and turkey population seems to be excellent with frequent sightings and an abundance of sign. Currently there is a small cattle pond, but it is in a location that suits to building a larger 2 – 3-acre pond perfectly. With rolling topography and scattered open areas there are multiple ideal homesites. Power is on the property and water would likely need to be acquired drilling a well. Access to the property is at the end of Hidden Farms Lane. This property is 15 minutes from Autaugaville, 25 minutes to Prattville, 35 minutes to Selma, 40 minutes to Montgomery, and 1:30 minutes to Birmingham. Contact Hoke Smith or Clark Gray for more info or to schedule a showing.