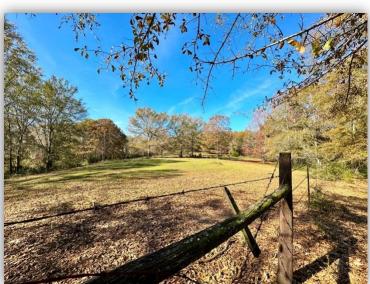

**PRICE:** \$300,000

SPECIAL FEATURES: Introducing the Hidden Farms Tract! This property is in Autauga County very near the community of Independence and Autaugaville, AL. This property has a great mixture of open vs timbered property. This property was previously used for grazing cattle so there are multiple open areas (17 ac +/- total) that can be used for cattle, planting wildlife food plots, home-sites, or whatever you please to do. The property is entirely fenced and has cross fencing as well. The timber on the property is mainly mature hardwood timber with a mixture of some pine. The deer and turkey population seems to be excellent with frequent sightings and an abundance of sign. Currently there is a small cattle pond, but it is in a location that suits to building a larger 2 – 3-acre pond perfectly. With rolling topography and scattered open areas there are multiple ideal homesites. Power is on the property and water would likely need to be acquired drilling a well. Access to the property is at the end of Hidden Farms Lane. This property is 15 minutes from Autaugaville, 25 minutes to Prattville, 35 minutes to Selma, 40 minutes to Montgomery, and 1:30 minutes to Birmingham. Contact Hoke Smith or Clark Gray for more info or to schedule a showing.