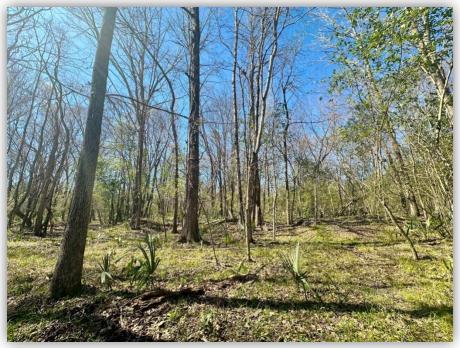

## Thompson Lane Tract

80 +/- ACRES Montgomery, AL 36116

**LOCATION:** Thompson Lane Montgomery, AL 36116

TERRAIN: Level / hardwood bottomland

ACRES: 80 +/-

LAND USE: Recreational / Timberland / Home-site.

PRICE: \$280,000

SPECIAL FEATURES: Big bucks and lots of ducks just minutes outside of town! This is an excellent hunting property located on Thompson Lane in Montgomery, AL. Thompson Lane is a quiet dead-end road just outside the city limits of Montgomery. This tract is within the Catoma Creek basin which leads out to the Alabama River. The Catoma Creek basin is notorious for excellent deer and duck hunting. There are three wildlife food plots with great internal roads leading to each field. The biggest of the fields is 12 acres! Make this field multi use by using it as a dove field prior to deer season then plant and enjoy deer season! There is multiple "duck holes" across the property as well and the owner has had great success rotating and hunting different spots throughout the year. The internal road system has been improved with rock and culverts giving you access through the property even during wet times of the year. In the years past there was a home on the property and electricity is on site along with water supplied by a well. Bring your camper, build a barn, camp, or home with the utilities on site! Next to the old home-site is and old pasture that could be reclaimed and used as a small pasture for animals or another wildlife food plot! The timber on the property is mainly all mature hardwoods supplying deer, ducks, and other wildlife plenty of forage in the fall and winter! If you have been looking for a great hunting tract don't miss out on this property. One is bound to have great success on this property! Contact us today for more information or to schedule a showing!