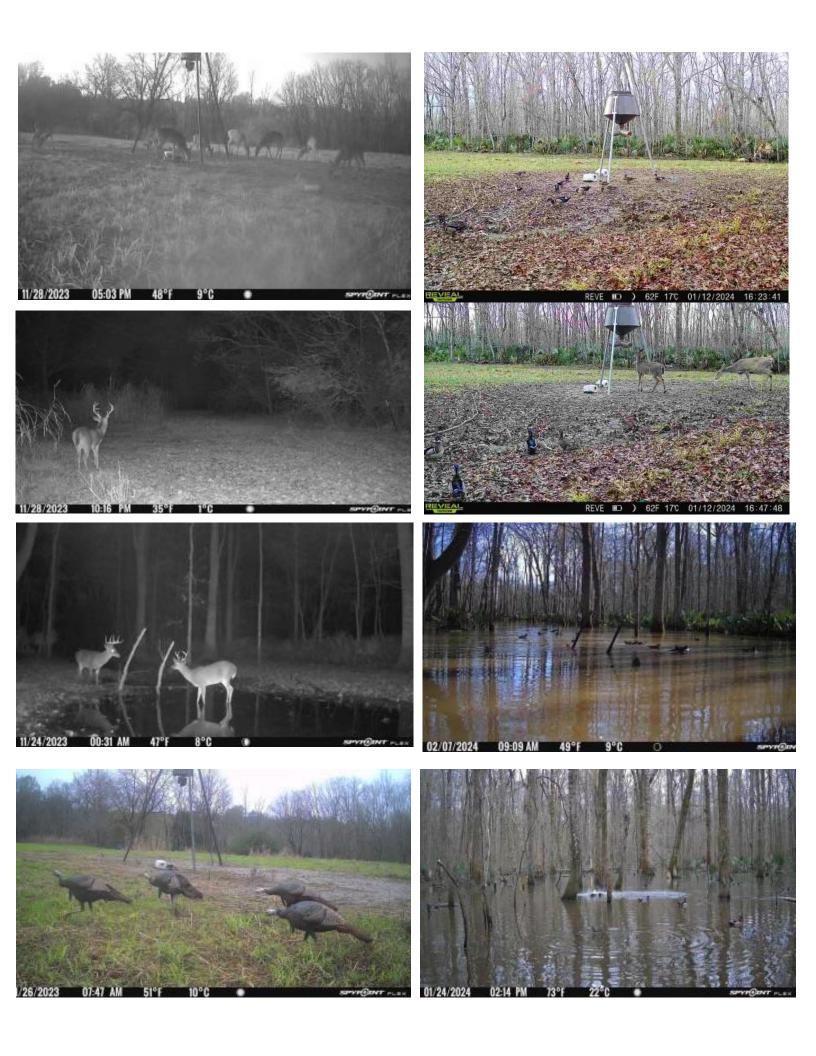

PRICE: \$280,000

SPECIAL FEATURES: Big bucks and lots of ducks just minutes outside of town! This is an excellent hunting property located on Thompson Lane in Montgomery, AL. Thompson Lane is a quiet dead-end road just outside the city limits of Montgomery. This tract is within the Catoma Creek basin which leads out to the Alabama River. The Catoma Creek basin is notorious for excellent deer and duck hunting. There are three wildlife food plots with great internal roads leading to each field. The biggest of the fields is 12 acres! Make this field multi use by using it as a dove field prior to deer season then plant and enjoy deer season! There is multiple "duck holes" across the property as well and the owner has had great success rotating and hunting different spots throughout the year. The internal road system has been improved with rock and culverts giving you access through the property even during wet times of the year. In the years past there was a home on the property and electricity is on site along with water supplied by a well. Bring your camper, build a barn, camp, or home with the utilities on site! Next to the old home-site is and old pasture that could be reclaimed and used as a small pasture for animals or another wildlife food plot! The timber on the property is mainly all mature hardwoods supplying deer, ducks, and other wildlife plenty of forage in the fall and winter! If you have been looking for a great hunting tract don't miss out on this property. One is bound to have great success on this property! Contact us today for more information or to schedule a showing!