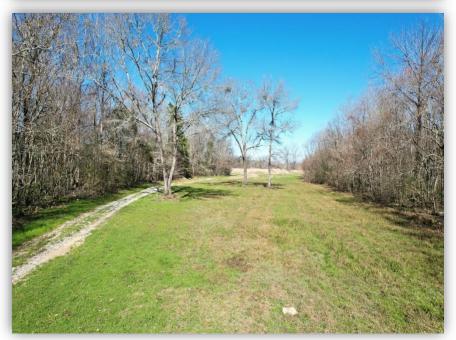

PRICE: \$280,000

SPECIAL FEATURES: Big bucks and lots of ducks just minutes outside of town! This is an excellent hunting property located on Thompson Lane in Montgomery, AL. Thompson Lane is a quiet dead-end road just outside the city limits of Montgomery. This tract is within the Catoma Creek basin which leads out to the Alabama River. The Catoma Creek basin is notorious for excellent deer and duck hunting. There are three wildlife food plots with great internal roads leading to each field. The biggest of the fields is 12 acres! Make this field multi use by using it as a dove field prior to deer season then plant and enjoy deer season! There is multiple "duck holes" across the property as well and the owner has had great success rotating and hunting different spots throughout the year. The internal road system has been improved with rock and culverts giving you access through the property even during wet times of the year. In the years past there was a home on the property and electricity is on site along with water supplied by a well. Bring your camper, build a barn, camp, or home with the utilities on site! Next to the old home-site is and old pasture that could be reclaimed and used as a small pasture for animals or another wildlife food plot! The timber on the property is mainly all mature hardwoods supplying deer, ducks, and other wildlife plenty of forage in the fall and winter! If you have been looking for a great hunting tract don't miss out on this property. One is bound to have great success on this property! Contact us today for more information or to schedule a showing!