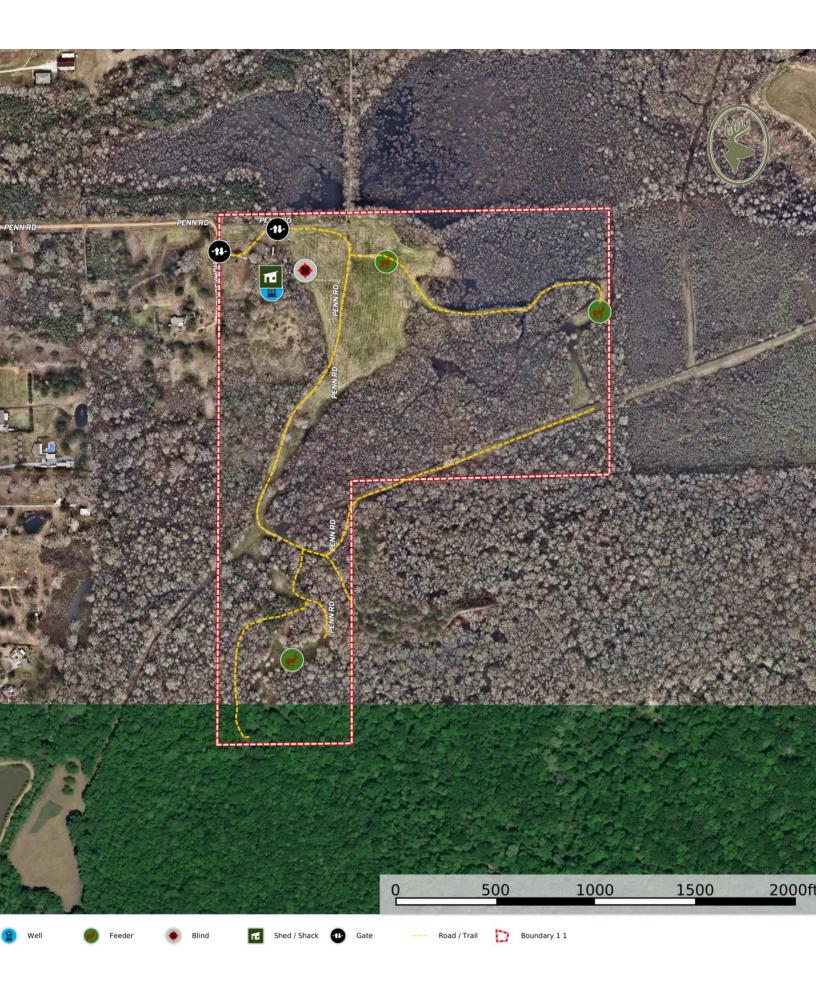

PRICE: \$280,000

SPECIAL FEATURES: Big bucks and lots of ducks just minutes outside of town! This is an excellent hunting property located on Thompson Lane in Montgomery, AL. Thompson Lane is a quiet dead-end road just outside the city limits of Montgomery. This tract is within the Catoma Creek basin which leads out to the Alabama River. The Catoma Creek basin is notorious for excellent deer and duck hunting. There are three wildlife food plots with great internal roads leading to each field. The biggest of the fields is 12 acres! Make this field multi use by using it as a dove field prior to deer season then plant and enjoy deer season! There is multiple "duck holes" across the property as well and the owner has had great success rotating and hunting different spots throughout the year. The internal road system has been improved with rock and culverts giving you access through the property even during wet times of the year. In the years past there was a home on the property and electricity is on site along with water supplied by a well. Bring your camper, build a barn, camp, or home with the utilities on site! Next to the old home-site is and old pasture that could be reclaimed and used as a small pasture for animals or another wildlife food plot! The timber on the property is mainly all mature hardwoods supplying deer, ducks, and other wildlife plenty of forage in the fall and winter! If you have been looking for a great hunting tract don't miss out on this property. One is bound to have great success on this property! Contact us today for more information or to schedule a showing!