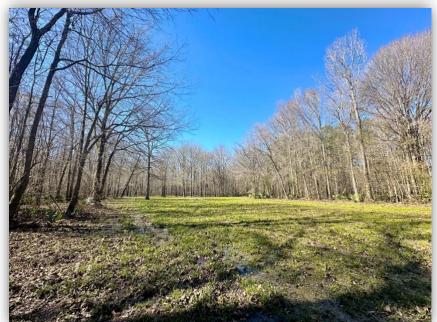

## Thompson Lane Tract

80 +/- ACRES Montgomery, AL 36116

**LOCATION:** Thompson Lane Montgomery, AL 36116

TERRAIN: Level / hardwood bottomland

ACRES: 80 +/-

LAND USE: Recreational / Timberland / Home-site.

PRICE: \$280,000

SPECIAL FEATURES: Big bucks and lots of ducks just minutes outside of town! This is an excellent hunting property located on Thompson Lane in Montgomery, AL. Thompson Lane is a quiet dead-end road just outside the city limits of Montgomery. This tract is within the Catoma Creek basin which leads out to the Alabama River. The Catoma Creek basin is notorious for excellent deer and duck hunting. There are three wildlife food plots with great internal roads leading to each field. The biggest of the fields is 12 acres! Make this field multi use by using it as a dove field prior to deer season then plant and enjoy deer season! There is multiple "duck holes" across the property as well and the owner has had great success rotating and hunting different spots throughout the year. The internal road system has been improved with rock and culverts giving you access through the property even during wet times of the year. In the years past there was a home on the property and electricity is on site along with water supplied by a well. Bring your camper, build a barn, camp, or home with the utilities on site! Next to the old home-site is and old pasture that could be reclaimed and used as a small pasture for animals or another wildlife food plot! The timber on the property is mainly all mature hardwoods supplying deer, ducks, and other wildlife plenty of forage in the fall and winter! If you have been looking for a great hunting tract don't miss out on this property. One is bound to have great success on this property! Contact us today for more information or to schedule a showing!