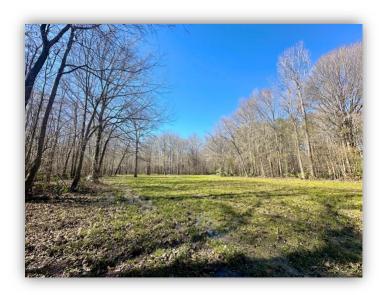

## Thompson Lane Tract

80 +/- ACRES Montgomery, AL 36116

**LOCATION:** Thompson Lane Montgomery, AL 36116

TERRAIN: Level / hardwood bottomland

ACRES: 80 +/-

LAND USE: Recreational / Timberland / Home-site.

PRICE: \$280,000

SPECIAL FEATURES: Big bucks and lots of ducks just minutes outside of town! This is an excellent hunting property located on Thompson Lane in Montgomery, AL. Thompson Lane is a quiet dead-end road just outside the city limits of Montgomery. This tract is within the Catoma Creek basin which leads out to the Alabama River. The Catoma Creek basin is notorious for excellent deer and duck hunting. There are three wildlife food plots with great internal roads leading to each field. The biggest of the fields is 12 acres! Make this field multi use by using it as a dove field prior to deer season then plant and enjoy deer season! There is multiple "duck holes" across the property as well and the owner has had great success rotating and hunting different spots throughout the year. The internal road system has been improved with rock and culverts giving you access through the property even during wet times of the year. In the years past there was a home on the property and electricity is on site along with water supplied by a well. Bring your camper, build a barn, camp, or home with the utilities on site! Next to the old home-site is and old pasture that could be reclaimed and used as a small pasture for animals or another wildlife food plot! The timber on the property is mainly all mature hardwoods supplying deer, ducks, and other wildlife plenty of forage in the fall and winter! If you have been looking for a great hunting tract don't miss out on this property. One is bound to have great success on this property! Contact us today for more information or to schedule a showing!