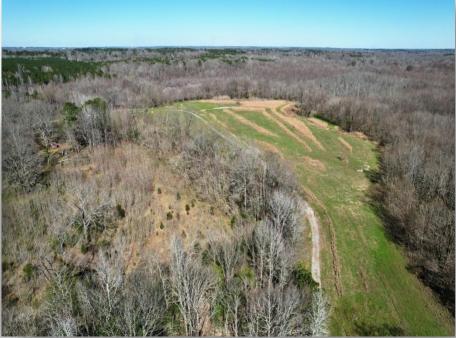

PRICE: \$280,000

SPECIAL FEATURES: Big bucks and lots of ducks just minutes outside of town! This is an excellent hunting property located on Thompson Lane in Montgomery, AL. Thompson Lane is a quiet dead-end road just outside the city limits of Montgomery. This tract is within the Catoma Creek basin which leads out to the Alabama River. The Catoma Creek basin is notorious for excellent deer and duck hunting. There are three wildlife food plots with great internal roads leading to each field. The biggest of the fields is 12 acres! Make this field multi use by using it as a dove field prior to deer season then plant and enjoy deer season! There is multiple "duck holes" across the property as well and the owner has had great success rotating and hunting different spots throughout the year. The internal road system has been improved with rock and culverts giving you access through the property even during wet times of the year. In the years past there was a home on the property and electricity is on site along with water supplied by a well. Bring your camper, build a barn, camp, or home with the utilities on site! Next to the old home-site is and old pasture that could be reclaimed and used as a small pasture for animals or another wildlife food plot! The timber on the property is mainly all mature hardwoods supplying deer, ducks, and other wildlife plenty of forage in the fall and winter! If you have been looking for a great hunting tract don't miss out on this property. One is bound to have great success on this property! Contact us today for more information or to schedule a showing!