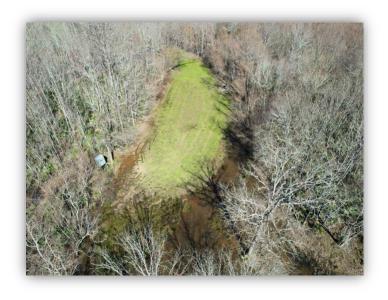

## Thompson Lane Tract

80 +/- ACRES Montgomery, AL 36116

**LOCATION:** Thompson Lane Montgomery, AL 36116

TERRAIN: Level / hardwood bottomland

ACRES: 80 +/-

LAND USE: Recreational / Timberland / Home-site.

PRICE: \$280,000

SPECIAL FEATURES: Big bucks and lots of ducks just minutes outside of town! This is an excellent hunting property located on Thompson Lane in Montgomery, AL. Thompson Lane is a quiet dead-end road just outside the city limits of Montgomery. This tract is within the Catoma Creek basin which leads out to the Alabama River. The Catoma Creek basin is notorious for excellent deer and duck hunting. There are three wildlife food plots with great internal roads leading to each field. The biggest of the fields is 12 acres! Make this field multi use by using it as a dove field prior to deer season then plant and enjoy deer season! There is multiple "duck holes" across the property as well and the owner has had great success rotating and hunting different spots throughout the year. The internal road system has been improved with rock and culverts giving you access through the property even during wet times of the year. In the years past there was a home on the property and electricity is on site along with water supplied by a well. Bring your camper, build a barn, camp, or home with the utilities on site! Next to the old home-site is and old pasture that could be reclaimed and used as a small pasture for animals or another wildlife food plot! The timber on the property is mainly all mature hardwoods supplying deer, ducks, and other wildlife plenty of forage in the fall and winter! If you have been looking for a great hunting tract don't miss out on this property. One is bound to have great success on this property! Contact us today for more information or to schedule a showing!