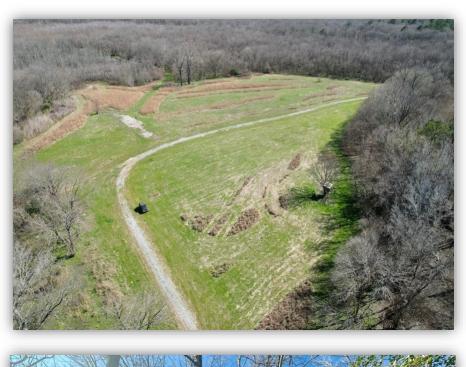

PRICE: \$280,000

SPECIAL FEATURES: Big bucks and lots of ducks just minutes outside of town! This is an excellent hunting property located on Thompson Lane in Montgomery, AL. Thompson Lane is a quiet dead-end road just outside the city limits of Montgomery. This tract is within the Catoma Creek basin which leads out to the Alabama River. The Catoma Creek basin is notorious for excellent deer and duck hunting. There are three wildlife food plots with great internal roads leading to each field. The biggest of the fields is 12 acres! Make this field multi use by using it as a dove field prior to deer season then plant and enjoy deer season! There is multiple "duck holes" across the property as well and the owner has had great success rotating and hunting different spots throughout the year. The internal road system has been improved with rock and culverts giving you access through the property even during wet times of the year. In the years past there was a home on the property and electricity is on site along with water supplied by a well. Bring your camper, build a barn, camp, or home with the utilities on site! Next to the old home-site is and old pasture that could be reclaimed and used as a small pasture for animals or another wildlife food plot! The timber on the property is mainly all mature hardwoods supplying deer, ducks, and other wildlife plenty of forage in the fall and winter! If you have been looking for a great hunting tract don't miss out on this property. One is bound to have great success on this property! Contact us today for more information or to schedule a showing!

**Property Location** 