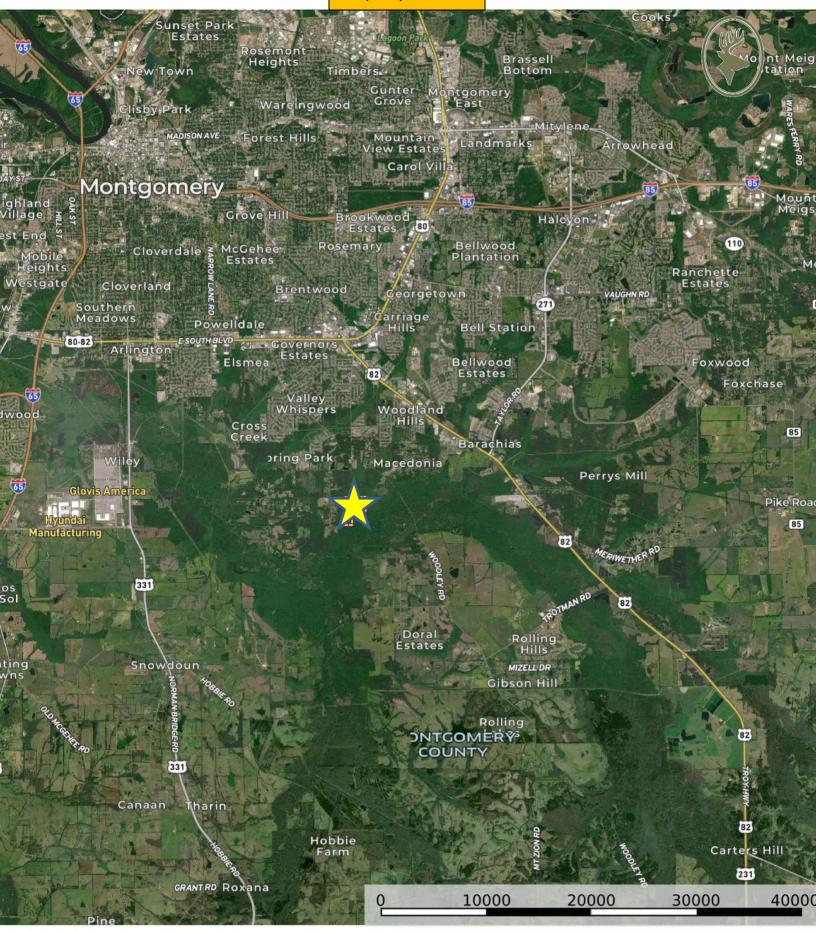

ome with the utilities on site! Next to the old home-site is and old pasture that could be reclaimed and used as a small pasture for animals or another wildlife food plot! The timber on the property is mainly all mature hardwoods supplying deer, ducks, and other wildlife plenty of forage in the fall and winter! If you have been looking for a great hunting tract don't miss out on this property. One is bound to have great success on this property! Contact us today for more information or to schedule a showing!

This company, or any of its agents, will not be held responsible for any false or misleading information. Information is collected by agents from sources that agent deems reliable. Agent has used his best efforts and good faith to obtain reliable information.

**Property Location**