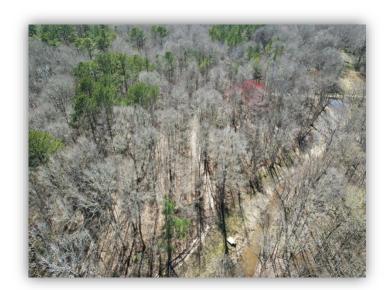

## Thompson Lane Tract

80 +/- ACRES Montgomery, AL 36116

**LOCATION:** Thompson Lane Montgomery, AL 36116

TERRAIN: Level / hardwood bottomland

ACRES: 80 +/-

LAND USE: Recreational / Timberland / Home-site.

PRICE: \$280,000

SPECIAL FEATURES: Big bucks and lots of ducks just minutes outside of town! This is an excellent hunting property located on Thompson Lane in Montgomery, AL. Thompson Lane is a quiet dead-end road just outside the city limits of Montgomery. This tract is within the Catoma Creek basin which leads out to the Alabama River. The Catoma Creek basin is notorious for excellent deer and duck hunting. There are three wildlife food plots with great internal roads leading to each field. The biggest of the fields is 12 acres! Make this field multi use by using it as a dove field prior to deer season then plant and enjoy deer season! There is multiple "duck holes" across the property as well and the owner has had great success rotating and hunting different spots throughout the year. The internal road system has been improved with rock and culverts giving you access through the property even during wet times of the year. In the years past there was a home on the property and electricity is on site along with water supplied by a well. Bring your camper, build a barn, camp, or home with the utilities on site! Next to the old home-site is and old pasture that could be reclaimed and used as a small pasture for animals or another wildlife food plot! The timber on the property is mainly all mature hardwoods supplying deer, ducks, and other wildlife plenty of forage in the fall and winter! If you have been looking for a great hunting tract don't miss out on this property. One is bound to have great success on this property! Contact us today for more information or to schedule a showing!