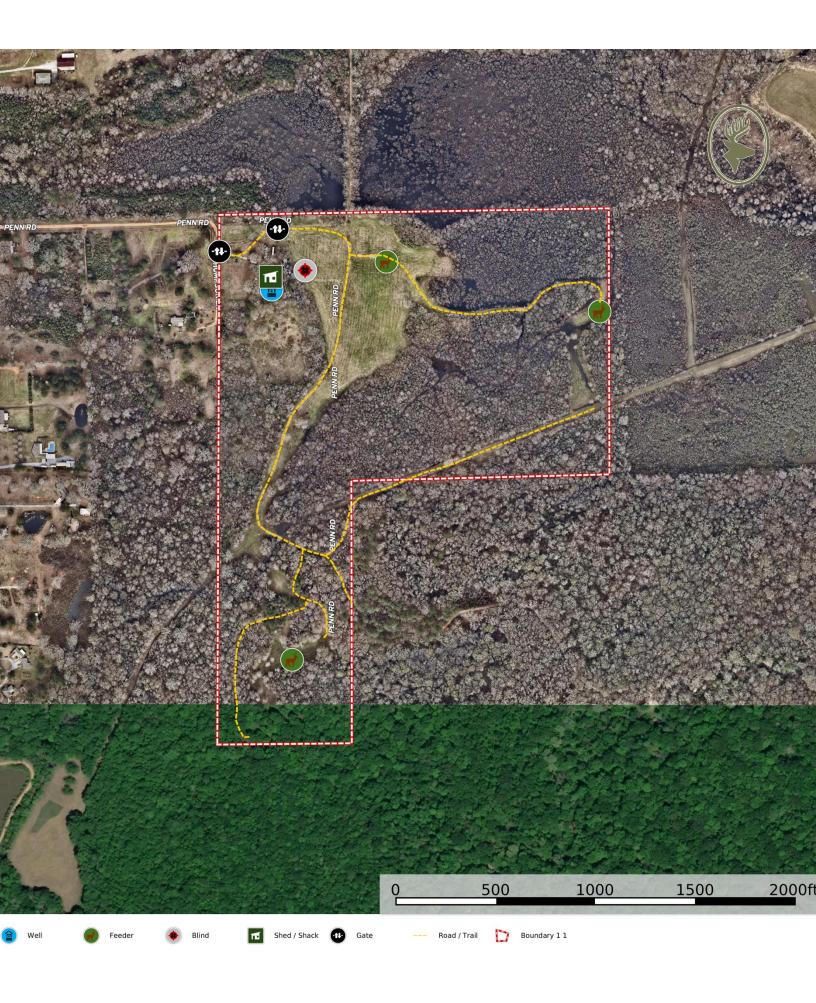

PRICE: \$260,000

SPECIAL FEATURES: Big bucks and lots of ducks just minutes outside of town! This is an excellent hunting property located on Thompson Lane in Montgomery, AL. Thompson Lane is a quiet dead-end road just outside the city limits of Montgomery. This tract is within the Catoma Creek basin which leads out to the Alabama River. The Catoma Creek basin is notorious for excellent deer and duck hunting. There are three wildlife food plots with great internal roads leading to each field. The biggest of the fields is 12 acres! Make this field multi use by using it as a dove field prior to deer season then plant and enjoy deer season! There is multiple "duck holes" across the property as well and the owner has had great success rotating and hunting different spots throughout the year. The internal road system has been improved with rock and culverts giving you access through the property even during wet times of the year. In the years past there was a home on the property and electricity is on site along with water supplied by a well. Bring your camper, build a barn, camp, or home with the utilities on site! Next to the old home-site is and old pasture that could be reclaimed and used as a small pasture for animals or another wildlife food plot! The timber on the property is mainly all mature hardwoods supplying deer, ducks, and other wildlife plenty of forage in the fall and winter! If you have been looking for a great hunting tract don't miss out on this property. One is bound to have great success on this property! Contact us today for more information or to schedule a showing!