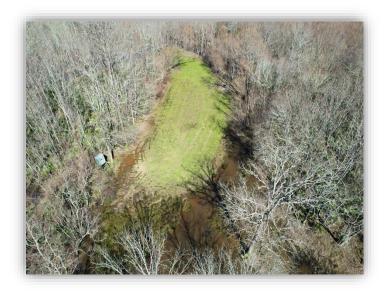

## Thompson Lane Tract

80 +/- ACRES Montgomery, AL 36116

**LOCATION:** Thompson Lane Montgomery, AL 36116

TERRAIN: Level / hardwood bottomland

ACRES: 80 +/-

LAND USE: Recreational / Timberland / Home-site.

PRICE: \$260,000

SPECIAL FEATURES: Big bucks and lots of ducks just minutes outside of town! This is an excellent hunting property located on Thompson Lane in Montgomery, AL. Thompson Lane is a quiet dead-end road just outside the city limits of Montgomery. This tract is within the Catoma Creek basin which leads out to the Alabama River. The Catoma Creek basin is notorious for excellent deer and duck hunting. There are three wildlife food plots with great internal roads leading to each field. The biggest of the fields is 12 acres! Make this field multi use by using it as a dove field prior to deer season then plant and enjoy deer season! There is multiple "duck holes" across the property as well and the owner has had great success rotating and hunting different spots throughout the year. The internal road system has been improved with rock and culverts giving you access through the property even during wet times of the year. In the years past there was a home on the property and electricity is on site along with water supplied by a well. Bring your camper, build a barn, camp, or home with the utilities on site! Next to the old home-site is and old pasture that could be reclaimed and used as a small pasture for animals or another wildlife food plot! The timber on the property is mainly all mature hardwoods supplying deer, ducks, and other wildlife plenty of forage in the fall and winter! If you have been looking for a great hunting tract don't miss out on this property. One is bound to have great success on this property! Contact us today for more information or to schedule a showing!