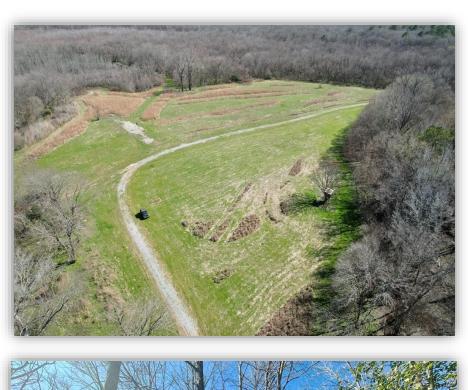

## Thompson Lane Tract

80 +/- ACRES Montgomery, AL 36116

**LOCATION:** Thompson Lane Montgomery, AL 36116

TERRAIN: Level / hardwood bottomland

ACRES: 80 +/-

LAND USE: Recreational / Timberland / Home-site.

PRICE: \$260,000

SPECIAL FEATURES: Big bucks and lots of ducks just minutes outside of town! This is an excellent hunting property located on Thompson Lane in Montgomery, AL. Thompson Lane is a quiet dead-end road just outside the city limits of Montgomery. This tract is within the Catoma Creek basin which leads out to the Alabama River. The Catoma Creek basin is notorious for excellent deer and duck hunting. There are three wildlife food plots with great internal roads leading to each field. The biggest of the fields is 12 acres! Make this field multi use by using it as a dove field prior to deer season then plant and enjoy deer season! There is multiple "duck holes" across the property as well and the owner has had great success rotating and hunting different spots throughout the year. The internal road system has been improved with rock and culverts giving you access through the property even during wet times of the year. In the years past there was a home on the property and electricity is on site along with water supplied by a well. Bring your camper, build a barn, camp, or home with the utilities on site! Next to the old home-site is and old pasture that could be reclaimed and used as a small pasture for animals or another wildlife food plot! The timber on the property is mainly all mature hardwoods supplying deer, ducks, and other wildlife plenty of forage in the fall and winter! If you have been looking for a great hunting tract don't miss out on this property. One is bound to have great success on this property! Contact us today for more information or to schedule a showing!