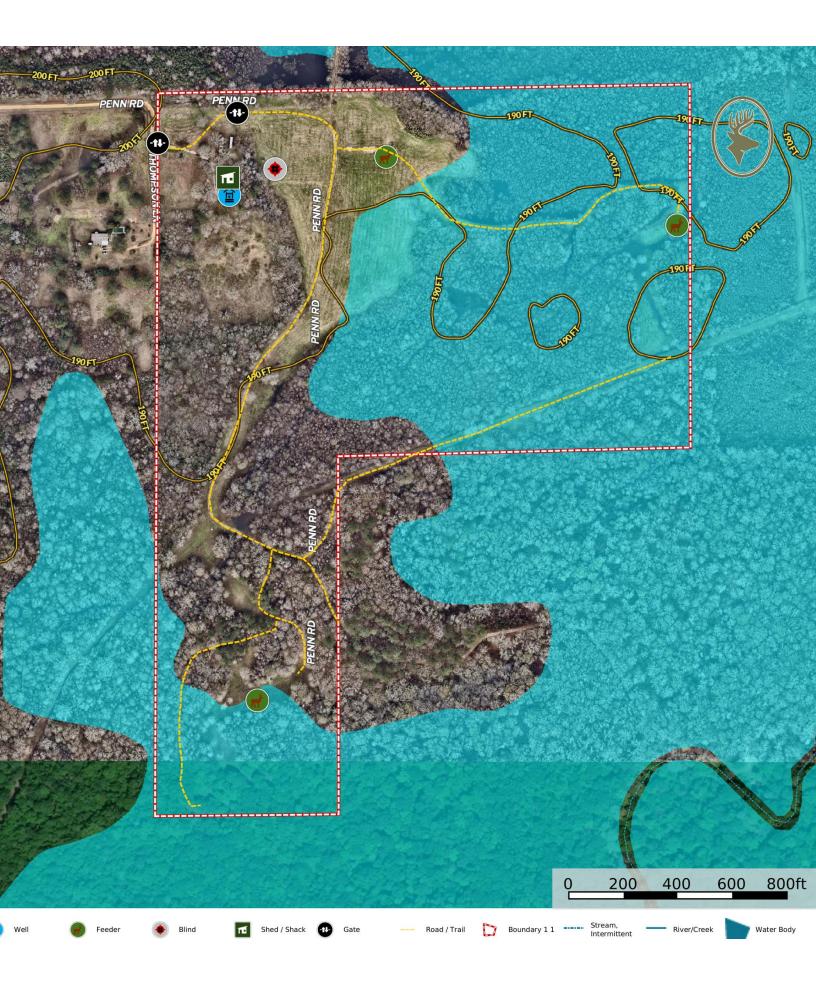

## Thompson Lane Tract

80 +/- ACRES Montgomery, AL 36116

**LOCATION:** Thompson Lane Montgomery, AL 36116

TERRAIN: Level / hardwood bottomland

ACRES: 80 +/-

LAND USE: Recreational / Timberland / Home-site.

PRICE: \$260,000

SPECIAL FEATURES: Big bucks and lots of ducks just minutes outside of town! This is an excellent hunting property located on Thompson Lane in Montgomery, AL. Thompson Lane is a quiet dead-end road just outside the city limits of Montgomery. This tract is within the Catoma Creek basin which leads out to the Alabama River. The Catoma Creek basin is notorious for excellent deer and duck hunting. There are three wildlife food plots with great internal roads leading to each field. The biggest of the fields is 12 acres! Make this field multi use by using it as a dove field prior to deer season then plant and enjoy deer season! There is multiple "duck holes" across the property as well and the owner has had great success rotating and hunting different spots throughout the year. The internal road system has been improved with rock and culverts giving you access through the property even during wet times of the year. In the years past there was a home on the property and electricity is on site along with water supplied by a well. Bring your camper, build a barn, camp, or home with the utilities on site! Next to the old home-site is and old pasture that could be reclaimed and used as a small pasture for animals or another wildlife food plot! The timber on the property is mainly all mature hardwoods supplying deer, ducks, and other wildlife plenty of forage in the fall and winter! If you have been looking for a great hunting tract don't miss out on this property. One is bound to have great success on this property! Contact us today for more information or to schedule a showing!