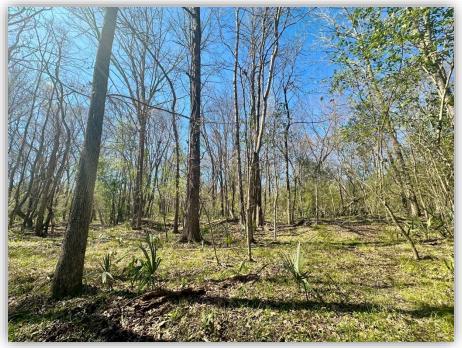

## Thompson Lane Tract

80 +/- ACRES Montgomery, AL 36116

**LOCATION:** Thompson Lane Montgomery, AL 36116

TERRAIN: Level / hardwood bottomland

ACRES: 80 +/-

LAND USE: Recreational / Timberland / Home-site.

PRICE: \$260,000

SPECIAL FEATURES: Big bucks and lots of ducks just minutes outside of town! This is an excellent hunting property located on Thompson Lane in Montgomery, AL. Thompson Lane is a quiet dead-end road just outside the city limits of Montgomery. This tract is within the Catoma Creek basin which leads out to the Alabama River. The Catoma Creek basin is notorious for excellent deer and duck hunting. There are three wildlife food plots with great internal roads leading to each field. The biggest of the fields is 12 acres! Make this field multi use by using it as a dove field prior to deer season then plant and enjoy deer season! There is multiple "duck holes" across the property as well and the owner has had great success rotating and hunting different spots throughout the year. The internal road system has been improved with rock and culverts giving you access through the property even during wet times of the year. In the years past there was a home on the property and electricity is on site along with water supplied by a well. Bring your camper, build a barn, camp, or home with the utilities on site! Next to the old home-site is and old pasture that could be reclaimed and used as a small pasture for animals or another wildlife food plot! The timber on the property is mainly all mature hardwoods supplying deer, ducks, and other wildlife plenty of forage in the fall and winter! If you have been looking for a great hunting tract don't miss out on this property. One is bound to have great success on this property! Contact us today for more information or to schedule a showing!