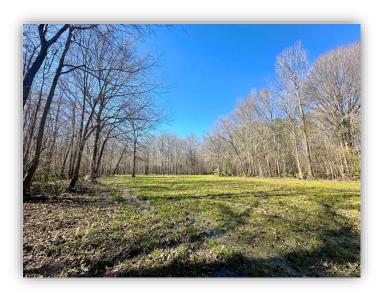

## Thompson Lane Tract

80 +/- ACRES Montgomery, AL 36116

**LOCATION:** Thompson Lane Montgomery, AL 36116

TERRAIN: Level / hardwood bottomland

ACRES: 80 +/-

LAND USE: Recreational / Timberland / Home-site.

PRICE: \$260,000

SPECIAL FEATURES: Big bucks and lots of ducks just minutes outside of town! This is an excellent hunting property located on Thompson Lane in Montgomery, AL. Thompson Lane is a quiet dead-end road just outside the city limits of Montgomery. This tract is within the Catoma Creek basin which leads out to the Alabama River. The Catoma Creek basin is notorious for excellent deer and duck hunting. There are three wildlife food plots with great internal roads leading to each field. The biggest of the fields is 12 acres! Make this field multi use by using it as a dove field prior to deer season then plant and enjoy deer season! There is multiple "duck holes" across the property as well and the owner has had great success rotating and hunting different spots throughout the year. The internal road system has been improved with rock and culverts giving you access through the property even during wet times of the year. In the years past there was a home on the property and electricity is on site along with water supplied by a well. Bring your camper, build a barn, camp, or home with the utilities on site! Next to the old home-site is and old pasture that could be reclaimed and used as a small pasture for animals or another wildlife food plot! The timber on the property is mainly all mature hardwoods supplying deer, ducks, and other wildlife plenty of forage in the fall and winter! If you have been looking for a great hunting tract don't miss out on this property. One is bound to have great success on this property! Contact us today for more information or to schedule a showing!