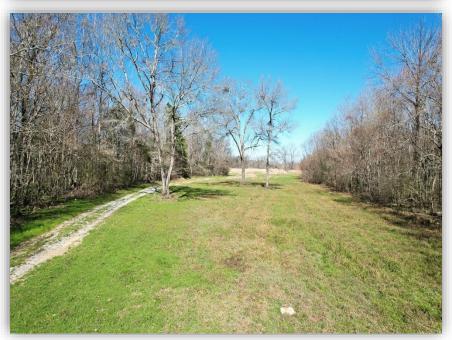

PRICE: \$260,000

SPECIAL FEATURES: Big bucks and lots of ducks just minutes outside of town! This is an excellent hunting property located on Thompson Lane in Montgomery, AL. Thompson Lane is a quiet dead-end road just outside the city limits of Montgomery. This tract is within the Catoma Creek basin which leads out to the Alabama River. The Catoma Creek basin is notorious for excellent deer and duck hunting. There are three wildlife food plots with great internal roads leading to each field. The biggest of the fields is 12 acres! Make this field multi use by using it as a dove field prior to deer season then plant and enjoy deer season! There is multiple "duck holes" across the property as well and the owner has had great success rotating and hunting different spots throughout the year. The internal road system has been improved with rock and culverts giving you access through the property even during wet times of the year. In the years past there was a home on the property and electricity is on site along with water supplied by a well. Bring your camper, build a barn, camp, or home with the utilities on site! Next to the old home-site is and old pasture that could be reclaimed and used as a small pasture for animals or another wildlife food plot! The timber on the property is mainly all mature hardwoods supplying deer, ducks, and other wildlife plenty of forage in the fall and winter! If you have been looking for a great hunting tract don't miss out on this property. One is bound to have great success on this property! Contact us today for more information or to schedule a showing!