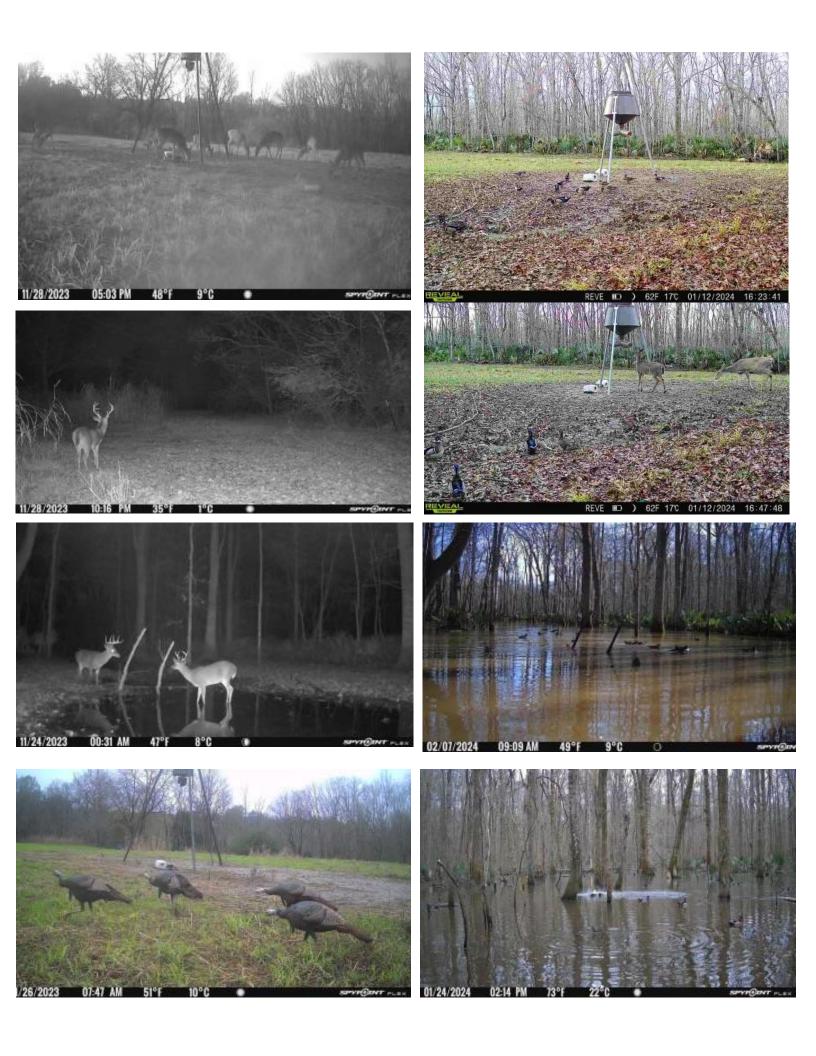

PRICE: \$260,000

SPECIAL FEATURES: Big bucks and lots of ducks just minutes outside of town! This is an excellent hunting property located on Thompson Lane in Montgomery, AL. Thompson Lane is a quiet dead-end road just outside the city limits of Montgomery. This tract is within the Catoma Creek basin which leads out to the Alabama River. The Catoma Creek basin is notorious for excellent deer and duck hunting. There are three wildlife food plots with great internal roads leading to each field. The biggest of the fields is 12 acres! Make this field multi use by using it as a dove field prior to deer season then plant and enjoy deer season! There is multiple "duck holes" across the property as well and the owner has had great success rotating and hunting different spots throughout the year. The internal road system has been improved with rock and culverts giving you access through the property even during wet times of the year. In the years past there was a home on the property and electricity is on site along with water supplied by a well. Bring your camper, build a barn, camp, or home with the utilities on site! Next to the old home-site is and old pasture that could be reclaimed and used as a small pasture for animals or another wildlife food plot! The timber on the property is mainly all mature hardwoods supplying deer, ducks, and other wildlife plenty of forage in the fall and winter! If you have been looking for a great hunting tract don't miss out on this property. One is bound to have great success on this property! Contact us today for more information or to schedule a showing!