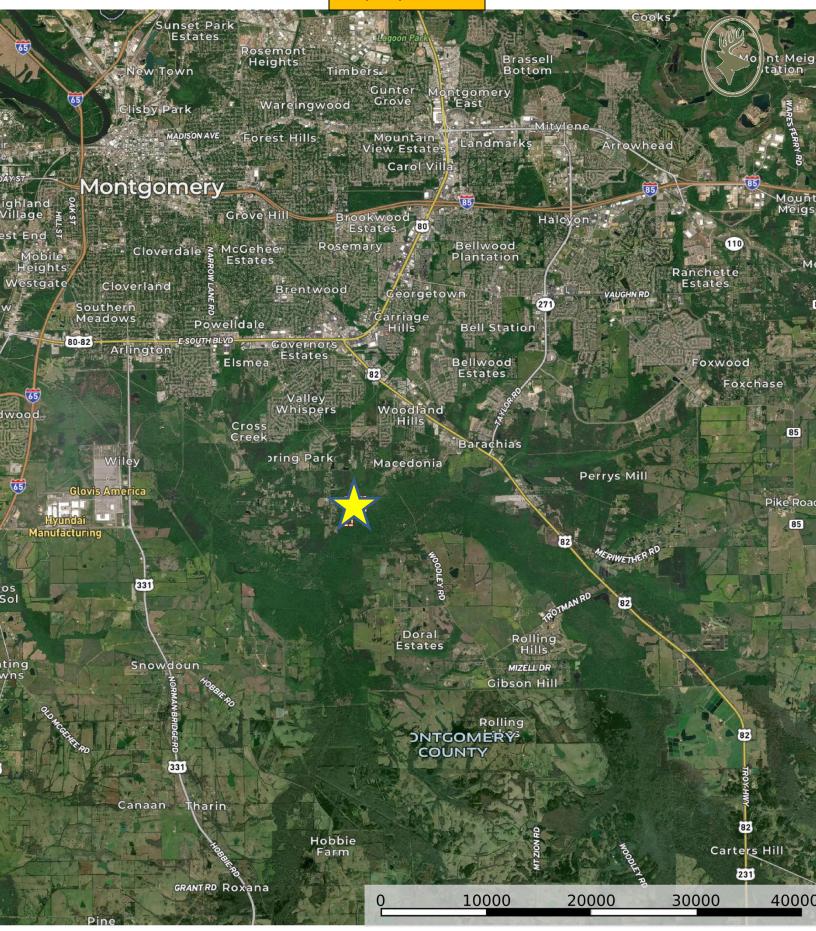

e with the utilities on site! Next to the old home-site is and old pasture that could be reclaimed and used as a small pasture for animals or another wildlife food plot! The timber on the property is mainly all mature hardwoods supplying deer, ducks, and other wildlife plenty of forage in the fall and winter! If you have been looking for a great hunting tract don't miss out on this property. One is bound to have great success on this property! Contact us today for more information or to schedule a showing!

This company, or any of its agents, will not be held responsible for any false or misleading information. Information is collected by agents from sources that agent deems reliable. Agent has used his best efforts and good faith to obtain reliable information.

## **Property Location**