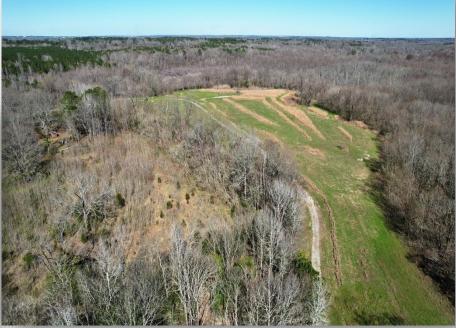

PRICE: \$260,000

SPECIAL FEATURES: Big bucks and lots of ducks just minutes outside of town! This is an excellent hunting property located on Thompson Lane in Montgomery, AL. Thompson Lane is a quiet dead-end road just outside the city limits of Montgomery. This tract is within the Catoma Creek basin which leads out to the Alabama River. The Catoma Creek basin is notorious for excellent deer and duck hunting. There are three wildlife food plots with great internal roads leading to each field. The biggest of the fields is 12 acres! Make this field multi use by using it as a dove field prior to deer season then plant and enjoy deer season! There is multiple "duck holes" across the property as well and the owner has had great success rotating and hunting different spots throughout the year. The internal road system has been improved with rock and culverts giving you access through the property even during wet times of the year. In the years past there was a home on the property and electricity is on site along with water supplied by a well. Bring your camper, build a barn, camp, or home with the utilities on site! Next to the old home-site is and old pasture that could be reclaimed and used as a small pasture for animals or another wildlife food plot! The timber on the property is mainly all mature hardwoods supplying deer, ducks, and other wildlife plenty of forage in the fall and winter! If you have been looking for a great hunting tract don't miss out on this property. One is bound to have great success on this property! Contact us today for more information or to schedule a showing!