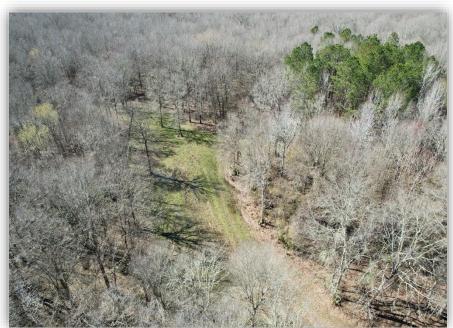

PRICE: \$260,000

SPECIAL FEATURES: Big bucks and lots of ducks just minutes outside of town! This is an excellent hunting property located on Thompson Lane in Montgomery, AL. Thompson Lane is a quiet dead-end road just outside the city limits of Montgomery. This tract is within the Catoma Creek basin which leads out to the Alabama River. The Catoma Creek basin is notorious for excellent deer and duck hunting. There are three wildlife food plots with great internal roads leading to each field. The biggest of the fields is 12 acres! Make this field multi use by using it as a dove field prior to deer season then plant and enjoy deer season! There is multiple "duck holes" across the property as well and the owner has had great success rotating and hunting different spots throughout the year. The internal road system has been improved with rock and culverts giving you access through the property even during wet times of the year. In the years past there was a home on the property and electricity is on site along with water supplied by a well. Bring your camper, build a barn, camp, or home with the utilities on site! Next to the old home-site is and old pasture that could be reclaimed and used as a small pasture for animals or another wildlife food plot! The timber on the property is mainly all mature hardwoods supplying deer, ducks, and other wildlife plenty of forage in the fall and winter! If you have been looking for a great hunting tract don't miss out on this property. One is bound to have great success on this property! Contact us today for more information or to schedule a showing!