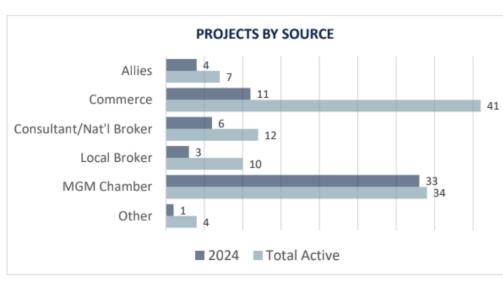

s located along Decatur

4 Acres

1930, through 1977

Central heating and cooling in office

- 81,114 SF of warehouse space
- Suspended fluorescent strip lighting and halogen lighting in warehouse
- Warehouse floor is raised concrete slab so the north and west sides are dock height
- Two sliding overhead doors along Decatur
- Cooling fans in warehouse
- Most of the building is steel frame with metal siding
- The roof is both built-up and metal
- EIFS across the front and exposed conduit
- Zoned M1 (Light Industrial), City of Montgomery
- All areas are unfinished except for the 5,816 sf office and a small office/break area in the back of the warehouse.







SITE PLAN AND OFFICE SPACE

## Montgomery, AL 2023 Annual Project Report

58 New Projects 2023

108 Active Projects
Total Current





| 2023 ANNOUNCED NEW AND EXPANSION PROJECTS |                                            |         |                                                                         |                       |             |
|-------------------------------------------|--------------------------------------------|---------|-------------------------------------------------------------------------|-----------------------|-------------|
| New /<br>Expansion                        | Company                                    | Sector  | Product                                                                 | Capital<br>Investment | New<br>Jobs |
| Expansion                                 | Amazon                                     | WH/DIST | Household and Consumer<br>Goods Distribution