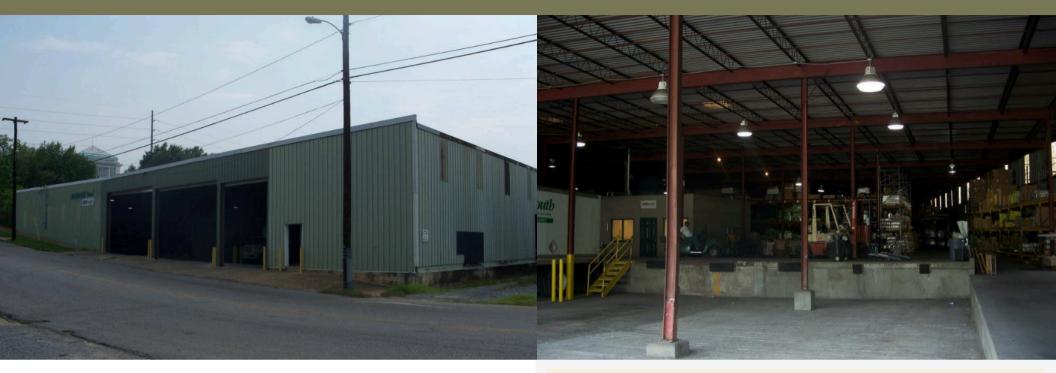

### PROPERTY DESCRIPTION

- Well maintained warehouse and distribution facility located in downtown Montgomery
- 5,816 SF of office space with break room, kitchenette, and bathrooms.
- Gated chain link fence surrounding 1 acre yard.
- Parking lot with 20 spaces
- 15 minutes to Montgomery Regional Airport
- Minutes from I-65 & I-85

1

Warehouse: 22' - 28'

(2) Dock-height doors located along Decatur

4 Acres

1930, through 1977

Central heating and cooling in office

- 81,114 SF of warehouse space
- Suspended fluorescent strip lighting and halogen lighting in warehouse
- Warehouse floor is raised concrete slab so the north and west sides are dock height
- Two sliding overhead doors along Decatur
- Cooling fans in warehouse
- Most of the building is steel frame with metal siding
- The roof is both built-up and metal
- EIFS across the front and exposed conduit
- Zoned M1 (Light Industrial), City of Montgomery
- All areas are unfinished except for the 5,816 sf office and a small office/break area in the back of the warehouse.