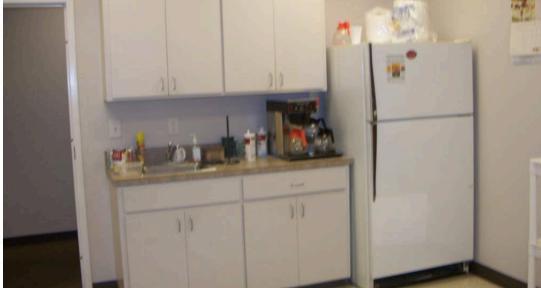

LOADING

**LOT SIZE** 

**YEAR BUILT** 

**HVAC** 

Lawn and garden supply distribution

1

Warehouse: 22' - 28'

(2) Dock-height doors located along Decatur

4 Acres

1930, through 1977

Central heating and cooling in office

- 81,114 SF of warehouse space
- Suspended fluorescent strip lighting and halogen lighting in warehouse
- Warehouse floor is raised concrete slab so the north and west sides are dock height
- Two sliding overhead doors along Decatur
- Cooling fans in warehouse
- Most of the building is steel frame with metal siding
- The roof is both built-up and metal
- EIFS across the front and exposed conduit
- Zoned M1 (Light Industrial), City of Montgomery
- All areas are unfinished except for the 5,816 sf office and a small office/break area in the back of the warehouse.







SITE PLAN AND OFFICE SPACE

## Montgomery, AL 2023 Annual Project Report

58 New Projects 2023

108 Active Projects
Total Current





| 2023 ANNOUNCED NEW AND EXPANSION PROJECTS |                                            |         |                                                                         |                       |             |
|-------------------------------------------|--------------------------------------------|---------|-------------------------------------------------------------------------|-----------------------|-------------|
| New /<br>Expansion                        | Company                                    | Sector  | Product                                                                 | Capital<br>Investment | New<br>Jobs |
| Expansion