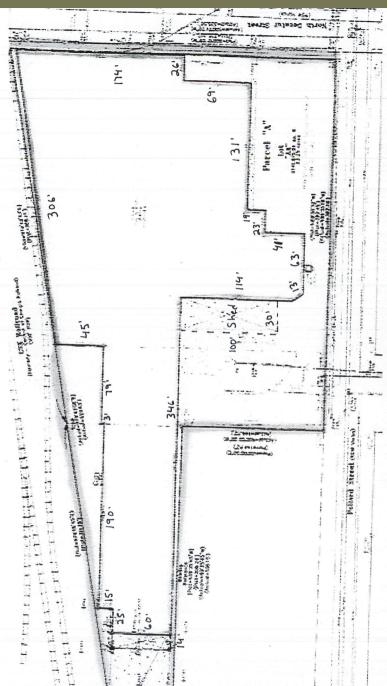

** 

LOADING

**LOT SIZE** 

**YEAR BUILT** 

**HVAC** 

Lawn and garden supply distribution

1

Warehouse: 22' - 28'

(2) Dock-height doors located along Decatur

4 Acres

1930, through 1977

Central heating and cooling in office

- 81,114 SF of warehouse space
- Suspended fluorescent strip lighting and halogen lighting in warehouse
- Warehouse floor is raised concrete slab so the north and west sides are dock height
- Two sliding overhead doors along Decatur
- Cooling fans in warehouse
- Most of the building is steel frame with metal siding
- The roof is both built-up and metal
- EIFS across the front and exposed conduit
- Zoned M1 (Light Industrial), City of Montgomery
- All areas are unfinished except for the 5,816 sf office and a small office/break area in the back of the warehouse.







SITE PLAN AND OFFICE SPACE

## Montgomery, AL 2023 Annual Project Report

58 New Projects 2023

108 Active Projects
Total Current





| 2023 ANNOUNCED NEW AND EXPANSION PROJECTS |                                            |         |                                                                         |                       |             |
|-------------------------------------------|--------------------------------------------|---------|-------------------------------------------------------------------------|-----------------------|-------------|
| New /<br>Expansion                        | Company                                    | Sector  | Product                                                                 | Capital<br>Investment | New<br>Jobs |
| Expansion