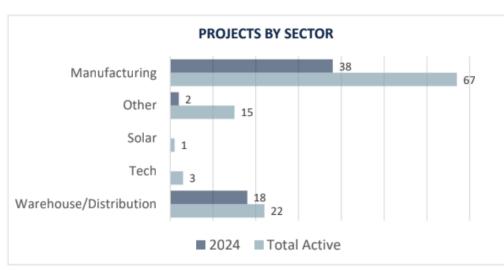

ors located along Decatur

4 Acres

1930, through 1977

Central heating and cooling in office

- 81,114 SF of warehouse space
- Suspended fluorescent strip lighting and halogen lighting in warehouse
- Warehouse floor is raised concrete slab so the north and west sides are dock height
- Two sliding overhead doors along Decatur
- Cooling fans in warehouse
- Most of the building is steel frame with metal siding
- The roof is both built-up and metal
- EIFS across the front and exposed conduit
- Zoned M1 (Light Industrial), City of Montgomery
- All areas are unfinished except for the 5,816 sf office and a small office/break area in the back of the warehouse.







SITE PLAN AND OFFICE SPACE

## Montgomery, AL 2023 Annual Project Report

58 New Projects 2023

108 Active Projects
Total Current





| 2023 ANNOUNCED NEW AND EXPANSION PROJECTS |                                            |         |                                                                         |                       |             |
|-------------------------------------------|--------------------------------------------|---------|-------------------------------------------------------------------------|-----------------------|-------------|
| New /<br>Expansion                        | Company                                    | Sector  | Product                                                                 | Capital<br>Investment | New<br>Jobs |
| Expansion                                 | Amazon                                     | WH/DIST | Household and Consumer<br>Goods Distribution