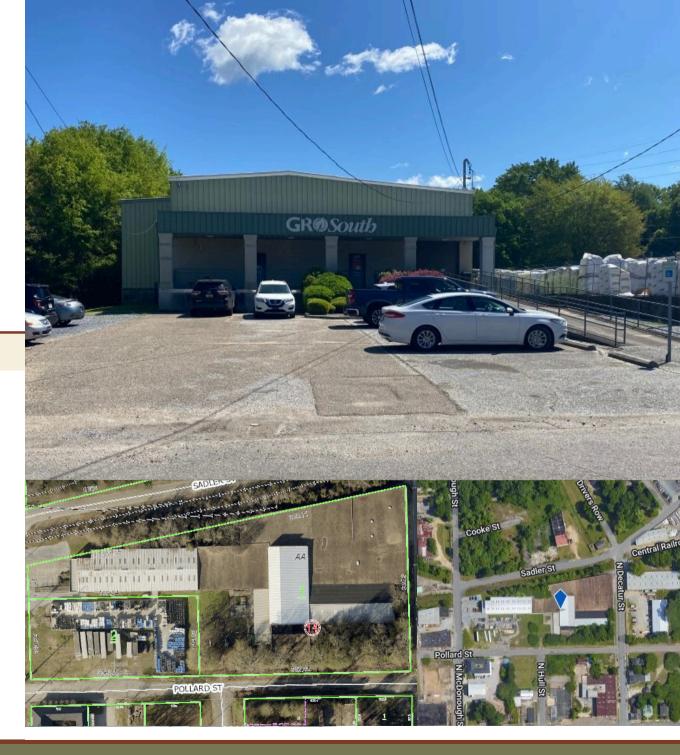

# Warehouse & Distribution Facility Montgomery

621 N. Decatur St. Montgomery, AL 36104

### **BUILDING SIZE 86,930 SF**

- Office 5,816 SF
- **Warehouse** 81,114 SF

SITE SIZE: 4 acres

### PROPERTY DESCRIPTION

- Well maintained warehouse and distribution facility located in downtown Montgomery
- 5,816 SF of office space with break room, kitchenette, and bathrooms.
- Gated chain link fence surrounding 1 acre yard.
- Parking lot with 20 spaces
- 15 minutes to Montgomery Regional Airport
- Minutes from I-65 & I-85

**PRESENT USE** 

FLOORS

**CEILING HEIGHT** 

LOADING

**LOT SIZE** 

**YEAR BUILT** 

**HVAC** 

Lawn and garden supply distribution

1

Warehouse: 22' - 28'

(2) Dock-height doors located along Decatur

4 Acres

1930, through 1977

Central heating and cooling in office

- 81,114 SF of warehouse space
- Suspended fluorescent strip lighting and halogen lighting in warehouse
- Warehouse floor is raised concrete slab so the north and west sides are dock height
- Two sliding overhead doors along Decatur
- Cooling fans in warehouse
- Most of the building is steel frame with metal siding
- The roof is both built-up and metal
- EIFS across the front and exposed conduit
- Zoned M1 (Light Industrial), City of Montgomery
- All areas are unfinished except for the 5,816 sf office and a small office/break area in the back of the warehouse.