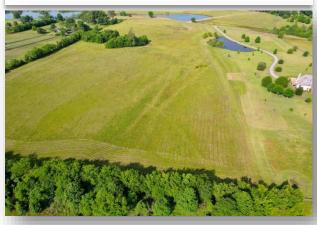

LAND USE: Residential

PRICE: \$225,000 or \$17,786 per acre PRICE REDUCED!

**SPECIAL FEATURES:** This beautiful estate lot is located in the exclusive and restricted neighborhood of Milly Branch on Vaughn Road in The Town of Pike Road. The lot features some open pasture for horses and long, panoramic views. The lot overlooks a beautiful 50 acre lake which produces trophy bass and blue gill. The private road winding through the community is monitored by security cameras. This quiet neighborhood is only 1 mile from the Outer Loop, 10 minutes from the Shoppes of East Chase and 1.5 miles from the new Pike Road High School to be built in the near future.