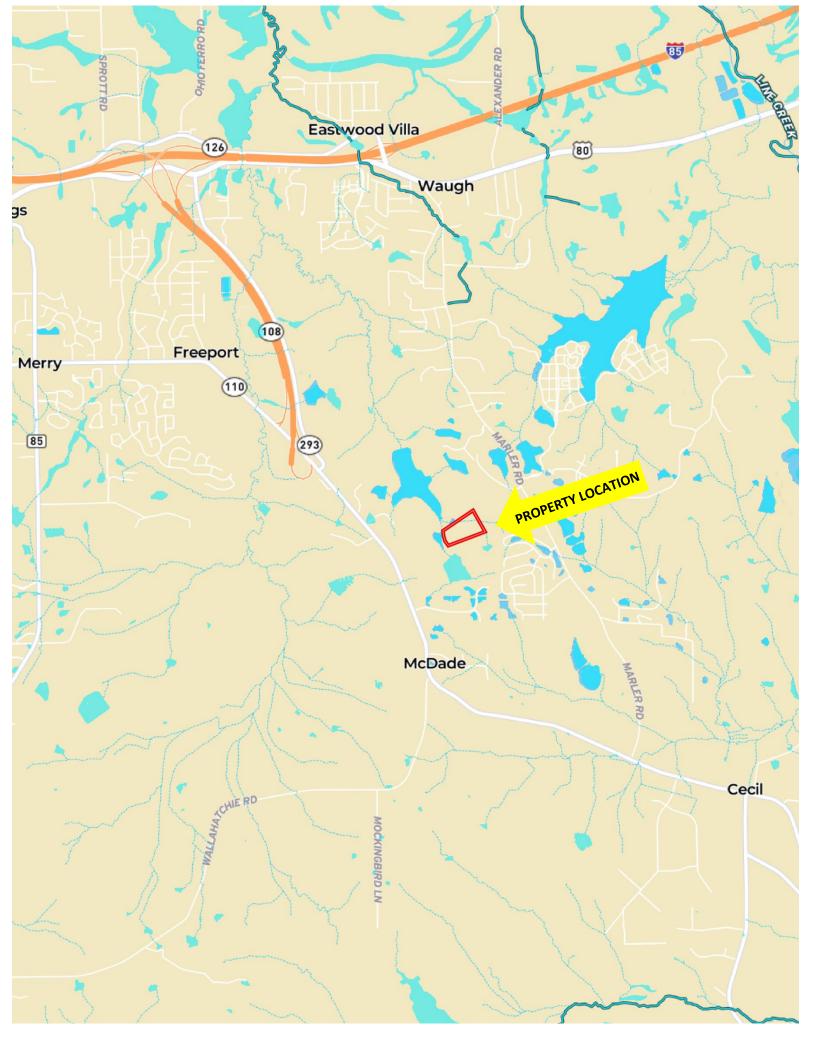

JOHN HALL & COMPANY

LAND • COMMERCIAL • INVESTMENT PROPERTY WWW.JOHNHALLCO.COM

Pete Hall 334.312.7099 pete@johnhallco.com

12.65 acres +/-Montgomery County

LOCATION: Milly Branch Road

TERRAIN: Gently rolling

LAND USE: Residential

PRICE: \$225,000 or \$17,786 per acre PRICE REDUCED!

**SPECIAL FEATURES:** This beautiful estate lot is located in the exclusive and restricted neighborhood of Milly Branch on Vaughn Road in The Town of Pike Road. The lot features some open pasture for horses and long, panoramic views. The lot overlooks a beautiful 50 acre lake which produces trophy bass and blue gill. The private road winding through the community is monitored by security cameras. This quiet neighborhood is only 1 mile from the Outer Loop, 10 minutes from the Shoppes of East Chase and 1.5 miles from the new Pike Road High School to be built in the near future.