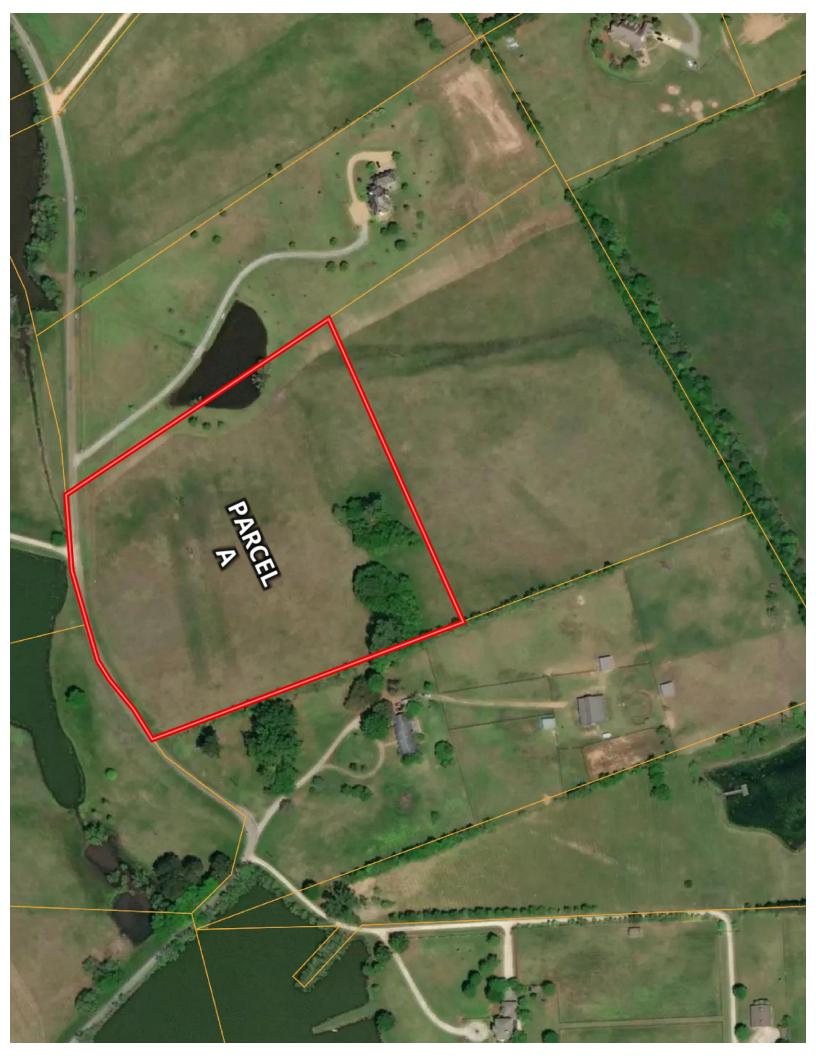

JOHN HALL & COMPANY

LAND • COMMERCIAL • INVESTMENT PROPERTY WWW.JOHNHALLCO.COM

Pete Hall 334.312.7099 pete@johnhallco.com

12.65 acres +/-Montgomery County

LOCATION: Milly Branch Road

TERRAIN: Gently rolling

LAND USE: Residential

PRICE: \$225,000 or \$17,786 per acre PRICE REDUCED!

**SPECIAL FEATURES:** This beautiful estate lot is located in the exclusive and restricted neighborhood of Milly Branch on Vaughn Road in The Town of Pike Road. The lot features some open pasture for horses and long, panoramic views. The lot overlooks a beautiful 50 acre lake which produces trophy bass and blue gill. The private road winding through the community is monitored by security cameras. This quiet neighborhood is only 1 mile from the Outer Loop, 10 minutes from the Shoppes of East Chase and 1.5 miles from the new Pike Road High School to be built in the near future.