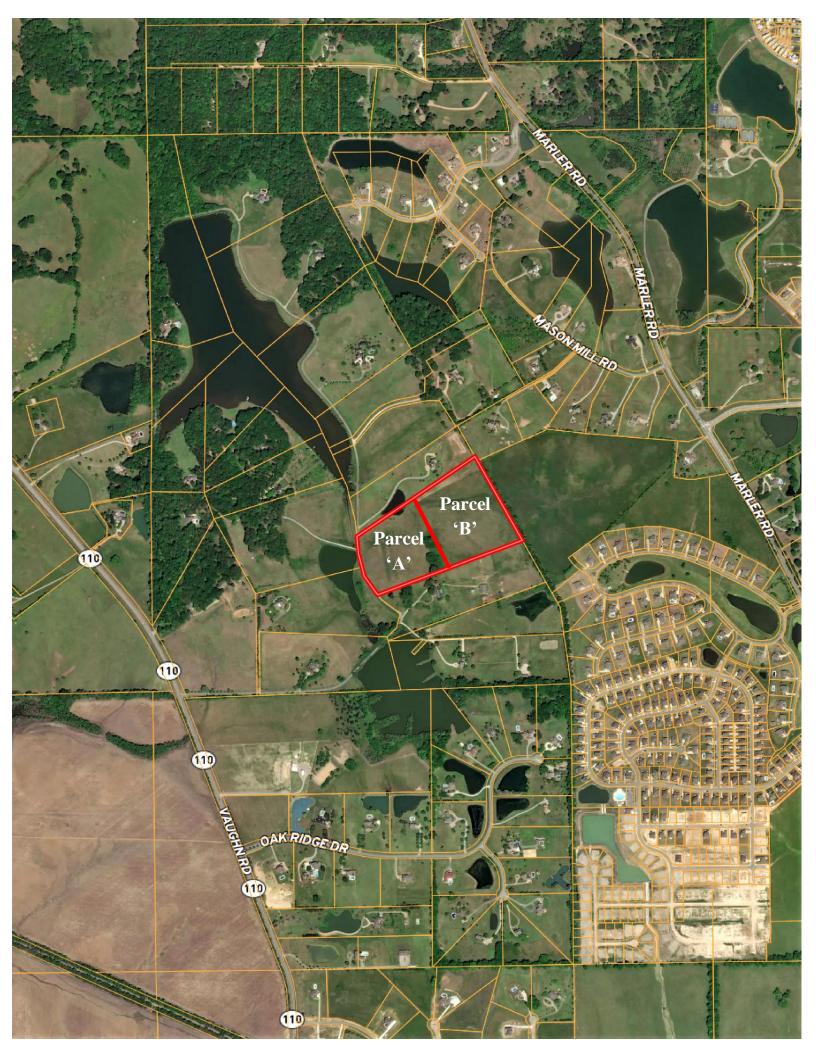

JOHN HALL & COMPANY

LAND • COMMERCIAL • INVESTMENT PROPERTY WWW.JOHNHALLCO.COM

Pete Hall 334.312.7099 pete@johnhallco.com

12.65 acres +/-Montgomery County

LOCATION: Milly Branch Road

TERRAIN: Gently rolling

LAND USE: Residential

PRICE: \$225,000 or \$17,786 per acre PRICE REDUCED!

**SPECIAL FEATURES:** This beautiful estate lot is located in the exclusive and restricted neighborhood of Milly Branch on Vaughn Road in The Town of Pike Road. The lot features some open pasture for horses and long, panoramic views. The lot overlooks a beautiful 50 acre lake which produces trophy bass and blue gill. The private road winding through the community is monitored by security cameras. This quiet neighborhood is only 1 mile from the Outer Loop, 10 minutes from the Shoppes of East Chase and 1.5 miles from the new Pike Road High School to be built in the near future.