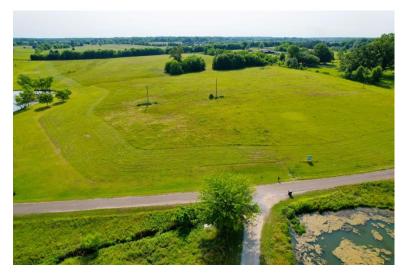

LAND USE: Residential

PRICE: \$225,000 or \$17,786 per acre PRICE REDUCED!

**SPECIAL FEATURES:** This beautiful estate lot is located in the exclusive and restricted neighborhood of Milly Branch on Vaughn Road in The Town of Pike Road. The lot features some open pasture for horses and long, panoramic views. The lot overlooks a beautiful 50 acre lake which produces trophy bass and blue gill. The private road winding through the community is monitored by security cameras. This quiet neighborhood is only 1 mile from the Outer Loop, 10 minutes from the Shoppes of East Chase and 1.5 miles from the new Pike Road High School to be built in the near future.