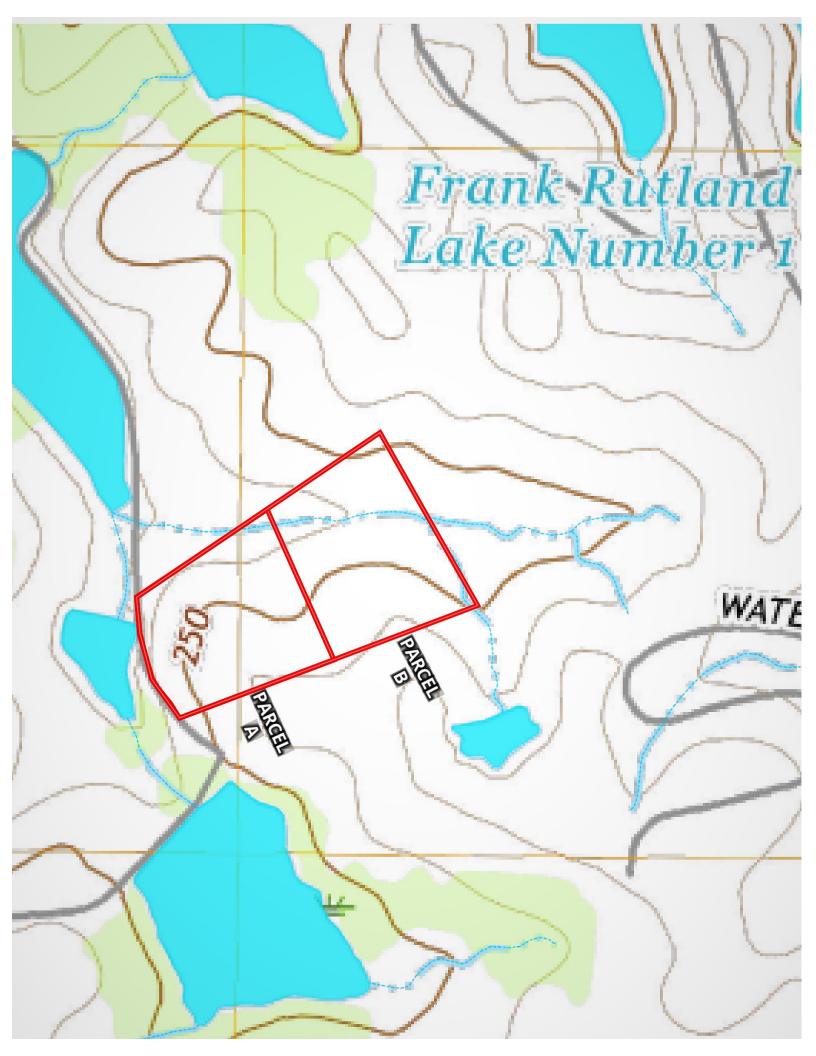

JOHN HALL & COMPANY

LAND • COMMERCIAL • INVESTMENT PROPERTY WWW.JOHNHALLCO.COM

Pete Hall 334.312.7099 pete@johnhallco.com

12.65 acres +/-Montgomery County

LOCATION: Milly Branch Road

TERRAIN: Gently rolling

LAND USE: Residential

PRICE: \$225,000 or \$17,786 per acre PRICE REDUCED!

**SPECIAL FEATURES:** This beautiful estate lot is located in the exclusive and restricted neighborhood of Milly Branch on Vaughn Road in The Town of Pike Road. The lot features some open pasture for horses and long, panoramic views. The lot overlooks a beautiful 50 acre lake which produces trophy bass and blue gill. The private road winding through the community is monitored by security cameras. This quiet neighborhood is only 1 mile from the Outer Loop, 10 minutes from the Shoppes of East Chase and 1.5 miles from the new Pike Road High School to be built in the near future.