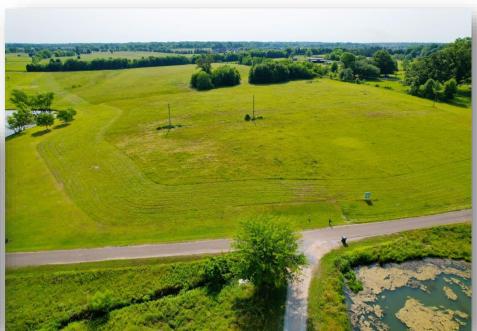

JOHN HALL & COMPANY

LAND • COMMERCIAL • INVESTMENT PROPERTY WWW.JOHNHALLCO.COM

Pete Hall 334.312.7099 pete@johnhallco.com

12.65 acres +/-Montgomery County

LOCATION: Milly Branch Road

TERRAIN: Gently rolling

LAND USE: Residential

PRICE: \$225,000 or \$17,786 per acre PRICE REDUCED!

**SPECIAL FEATURES:** This beautiful estate lot is located in the exclusive and restricted neighborhood of Milly Branch on Vaughn Road in The Town of Pike Road. The lot features some open pasture for horses and long, panoramic views. The lot overlooks a beautiful 50 acre lake which produces trophy bass and blue gill. The private road winding through the community is monitored by security cameras. This quiet neighborhood is only 1 mile from the Outer Loop, 10 minutes from the Shoppes of East Chase and 1.5 miles from the new Pike Road High School to be built in the near future.