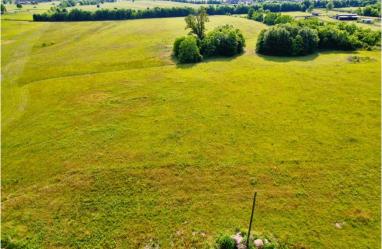

LAND USE: Residential

PRICE: \$225,000 or \$17,786 per acre PRICE REDUCED!

**SPECIAL FEATURES:** This beautiful estate lot is located in the exclusive and restricted neighborhood of Milly Branch on Vaughn Road in The Town of Pike Road. The lot features some open pasture for horses and long, panoramic views. The lot overlooks a beautiful 50 acre lake which produces trophy bass and blue gill. The private road winding through the community is monitored by security cameras. This quiet neighborhood is only 1 mile from the Outer Loop, 10 minutes from the Shoppes of East Chase and 1.5 miles from the new Pike Road High School to be built in the near future.