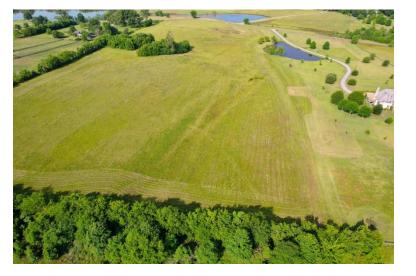

LAND USE: Residential

PRICE: \$225,000 or \$17,786 per acre PRICE REDUCED!

**SPECIAL FEATURES:** This beautiful estate lot is located in the exclusive and restricted neighborhood of Milly Branch on Vaughn Road in The Town of Pike Road. The lot features some open pasture for horses and long, panoramic views. The lot overlooks a beautiful 50 acre lake which produces trophy bass and blue gill. The private road winding through the community is monitored by security cameras. This quiet neighborhood is only 1 mile from the Outer Loop, 10 minutes from the Shoppes of East Chase and 1.5 miles from the new Pike Road High School to be built in the near future.