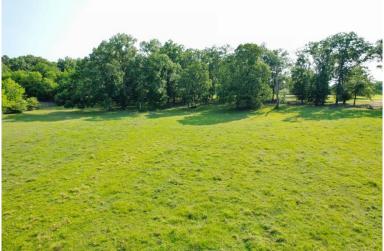

LAND USE: Residential

PRICE: \$225,000 or \$17,786 per acre PRICE REDUCED!

**SPECIAL FEATURES:** This beautiful estate lot is located in the exclusive and restricted neighborhood of Milly Branch on Vaughn Road in The Town of Pike Road. The lot features some open pasture for horses and long, panoramic views. The lot overlooks a beautiful 50 acre lake which produces trophy bass and blue gill. The private road winding through the community is monitored by security cameras. This quiet neighborhood is only 1 mile from the Outer Loop, 10 minutes from the Shoppes of East Chase and 1.5 miles from the new Pike Road High School to be built in the near future.