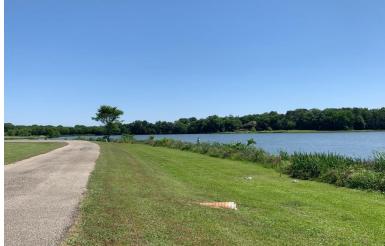

LAND USE: Residential

PRICE: \$225,000 or \$17,786 per acre PRICE REDUCED!

**SPECIAL FEATURES:** This beautiful estate lot is located in the exclusive and restricted neighborhood of Milly Branch on Vaughn Road in The Town of Pike Road. The lot features some open pasture for horses and long, panoramic views. The lot overlooks a beautiful 50 acre lake which produces trophy bass and blue gill. The private road winding through the community is monitored by security cameras. This quiet neighborhood is only 1 mile from the Outer Loop, 10 minutes from the Shoppes of East Chase and 1.5 miles from the new Pike Road High School to be built in the near future.