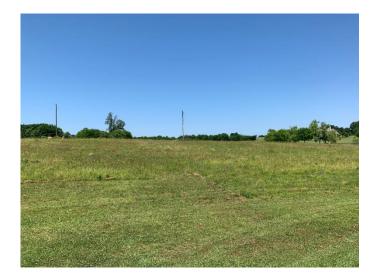

LAND USE: Residential

PRICE: \$225,000 or \$17,786 per acre PRICE REDUCED!

**SPECIAL FEATURES:** This beautiful estate lot is located in the exclusive and restricted neighborhood of Milly Branch on Vaughn Road in The Town of Pike Road. The lot features some open pasture for horses and long, panoramic views. The lot overlooks a beautiful 50 acre lake which produces trophy bass and blue gill. The private road winding through the community is monitored by security cameras. This quiet neighborhood is only 1 mile from the Outer Loop, 10 minutes from the Shoppes of East Chase and 1.5 miles from the new Pike Road High School to be built in the near future.