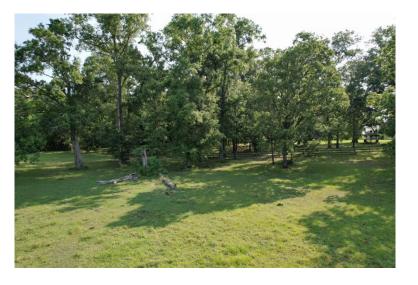

LAND USE: Residential

PRICE: \$225,000 or \$17,786 per acre PRICE REDUCED!

**SPECIAL FEATURES:** This beautiful estate lot is located in the exclusive and restricted neighborhood of Milly Branch on Vaughn Road in The Town of Pike Road. The lot features some open pasture for horses and long, panoramic views. The lot overlooks a beautiful 50 acre lake which produces trophy bass and blue gill. The private road winding through the community is monitored by security cameras. This quiet neighborhood is only 1 mile from the Outer Loop, 10 minutes from the Shoppes of East Chase and 1.5 miles from the new Pike Road High School to be built in the near future.