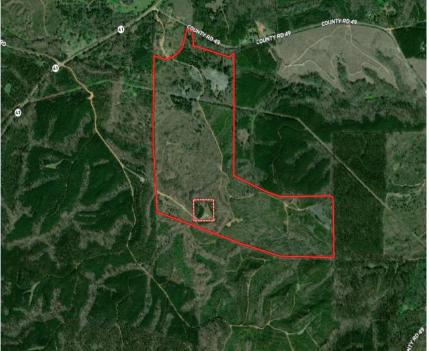

**JOHN HALL & COMPANY** 

LAND • COMMERCIAL • INVESTMENT PROPERTY WWW.JOHNHALLCO.COM Hayden Nichols, RF #2407 (205) – 799 – 1495

hayden@johnhallco.com

Felts Tract 240 acres +/-Wilcox County, AL

LOCATION: Located 4 miles North of Camden In Wilcox County along CR49

## PRICE: \$648,000

SPECIAL FEATURES: Offered for sale is a beautiful 240 +/- acre property in Wilcox County just 4 miles North of Camden along County Road 49. The Felts tract is situated in the fertile region of the Black Belt, known for producing large bucks and hard gobbling eastern wild turkeys. Across the property, you will find a mixture of hardwoods, and 2 different ages of pine plantation being aged at 8-10 years old and 4-5 years old.

The Felts Tract has a great internal road system allowing for easy access across the property and to the 5 different food plots. The 5 food plots range in size of ½ acre to roughly 4 acres, and two of the food plots could make for a nice dove hunting field as well. The topography over the majority of the tract can be described as gentle to rolling. One of the best features of this tract is its location and the resources that are close by. The Alabama River is less than 10 minutes from the property with multiple boat ramps and campgrounds around Camden and Millers Ferry. This tract is approximately a 30-minute drive from Selma, 1 hour and 15 minutes from Montgomery, and just over 2 hours from Mobile.