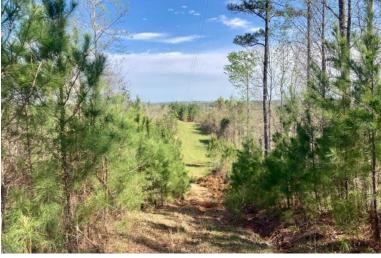

## PRICE: \$648,000

SPECIAL FEATURES: Offered for sale is a beautiful 240 +/- acre property in Wilcox County just 4 miles North of Camden along County Road 49. The Felts tract is situated in the fertile region of the Black Belt, known for producing large bucks and hard gobbling eastern wild turkeys. Across the property, you will find a mixture of hardwoods, and 2 different ages of pine plantation being aged at 8-10 years old and 4-5 years old.