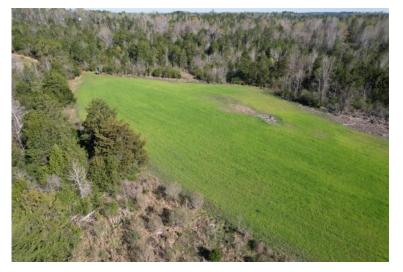

## PRICE: \$648,000

SPECIAL FEATURES: Offered for sale is a beautiful 240 +/- acre property in Wilcox County just 4 miles North of Camden along County Road 49. The Felts tract is situated in the fertile region of the Black Belt, known for producing large bucks and hard gobbling eastern wild turkeys. Across the property, you will find a mixture of hardwoods, and 2 different ages of pine plantation being aged at 8-10 years old and 4-5 years old.

The Felts Tract has a great internal road system allowing for easy access across the property and to the 5 different food plots. The 5 food plots range in size of ½ acre to roughly 4 acres, and two of the food plots could make for a nice dove hunting field as well. The topography over the majority of the tract can be described as gentle to rolling. One of the best features of this tract is its location and the resources that are close by. The Alabama River is less than 10 minutes from the property with multiple boat ramps and campgrounds around Camden and Millers Ferry. This tract is approximately a 30-minute drive from Selma, 1 hour and 15 minutes from Montgomery, and just over 2 hours from Mobile.