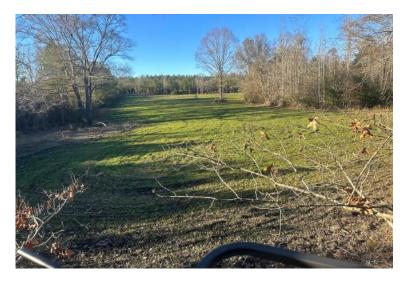

## PRICE: \$648,000

SPECIAL FEATURES: Offered for sale is a beautiful 240 +/- acre property in Wilcox County just 4 miles North of Camden along County Road 49. The Felts tract is situated in the fertile region of the Black Belt, known for producing large bucks and hard gobbling eastern wild turkeys. Across the property, you will find a mixture of hardwoods, and 2 different ages of pine plantation being aged at 8-10 years old and 4-5 years old.

The Felts Tract has a great internal road system allowing for easy access across the property and to the 5 different food plots. The 5 food plots range in size of ½ acre to roughly 4 acres, and two of the food plots could make for a nice dove hunting field as well. The topography over the majority of the tract can be described as gentle to rolling. One of the best features of this tract is its location and the resources that are close by. The Alabama River is less than 10 minutes from the property with multiple boat ramps and campgrounds around Camden and Millers Ferry. This tract is approximately a 30-minute drive from Selma, 1 hour and 15 minutes from Montgomery, and just over 2 hours from Mobile.