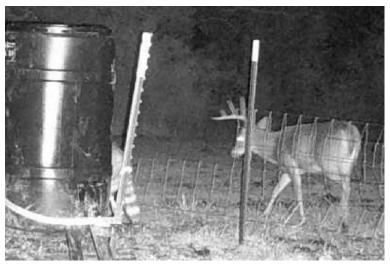

## PRICE: \$648,000

SPECIAL FEATURES: Offered for sale is a beautiful 240 +/- acre property in Wilcox County just 4 miles North of Camden along County Road 49. The Felts tract is situated in the fertile region of the Black Belt, known for producing large bucks and hard gobbling eastern wild turkeys. Across the property, you will find a mixture of hardwoods, and 2 different ages of pine plantation being aged at 8-10 years old and 4-5 years old.