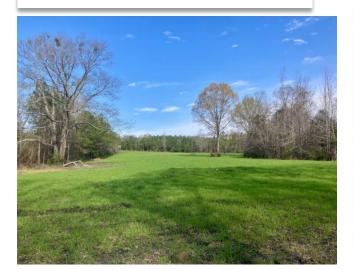

## PRICE: \$648,000

SPECIAL FEATURES: Offered for sale is a beautiful 240 +/- acre property in Wilcox County just 4 miles North of Camden along County Road 49. The Felts tract is situated in the fertile region of the Black Belt, known for producing large bucks and hard gobbling eastern wild turkeys. Across the property, you will find a mixture of hardwoods, and 2 different ages of pine plantation being aged at 8-10 years old and 4-5 years old.

The Felts Tract has a great internal road system allowing for easy access across the property and to the 5 different food plots. The 5 food plots range in size of ½ acre to roughly 4 acres, and two of the food plots could make for a nice dove hunting field as well. The topography over the majority of the tract can be described as gentle to rolling. One of the best features of this tract is its location and the resources that are close by. The Alabama River is less than 10 minutes from the property with multiple boat ramps and campgrounds around Camden and Millers Ferry. This tract is approximately a 30-minute drive from Selma, 1 hour and 15 minutes from Montgomery, and just over 2 hours from Mobile.