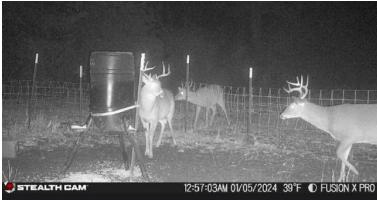

## PRICE: \$648,000

SPECIAL FEATURES: Offered for sale is a beautiful 240 +/- acre property in Wilcox County just 4 miles North of Camden along County Road 49. The Felts tract is situated in the fertile region of the Black Belt, known for producing large bucks and hard gobbling eastern wild turkeys. Across the property, you will find a mixture of hardwoods, and 2 different ages of pine plantation being aged at 8-10 years old and 4-5 years old.