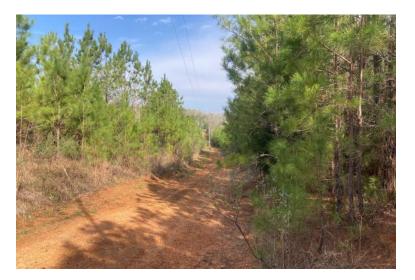

## PRICE: \$648,000

SPECIAL FEATURES: Offered for sale is a beautiful 240 +/- acre property in Wilcox County just 4 miles North of Camden along County Road 49. The Felts tract is situated in the fertile region of the Black Belt, known for producing large bucks and hard gobbling eastern wild turkeys. Across the property, you will find a mixture of hardwoods, and 2 different ages of pine plantation being aged at 8-10 years old and 4-5 years old.

The Felts Tract has a great internal road system allowing for easy access across the property and to the 5 different food plots. The 5 food plots range in size of ½ acre to roughly 4 acres, and two of the food plots could make for a nice dove hunting field as well. The topography over the majority of the tract can be described as gentle to rolling. One of the best features of this tract is its location and the resources that are close by. The Alabama River is less than 10 minutes from the property with multiple boat ramps and campgrounds around Camden and Millers Ferry. This tract is approximately a 30-minute drive from Selma, 1 hour and 15 minutes from Montgomery, and just over 2 hours from Mobile.