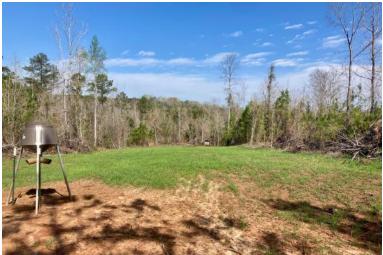

The Felts Tract has a great internal road system allowing for easy access across the property and to the 5 different food plots. The 5 food plots range in size of ½ acre to roughly 4 acres, and two of the food plots could make for a nice dove hunting field as well. The topography over the majority of the tract can be described as gentle to rolling. One of the best features of this tract is its location and the resources that are close by. The Alabama River is less than 10 minutes from the property with multiple boat ramps and campgrounds around Camden and Millers Ferry. This tract is approximately a 30-minute drive from Selma, 1 hour and 15 minutes from Montgomery, and just over 2 hours from Mobile.