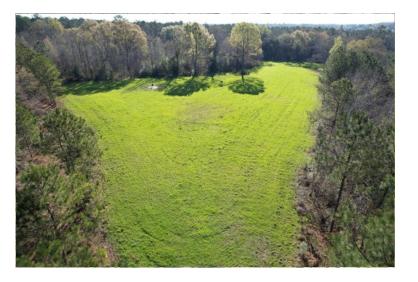

## PRICE: \$648,000

SPECIAL FEATURES: Offered for sale is a beautiful 240 +/- acre property in Wilcox County just 4 miles North of Camden along County Road 49. The Felts tract is situated in the fertile region of the Black Belt, known for producing large bucks and hard gobbling eastern wild turkeys. Across the property, you will find a mixture of hardwoods, and 2 different ages of pine plantation being aged at 8-10 years old and 4-5 years old.

The Felts Tract has a great internal road system allowing for easy access across the property and to the 5 different food plots. The 5 food plots range in size of ½ acre to roughly 4 acres, and two of the food plots could make for a nice dove hunting field as well. The topography over the majority of the tract can be described as gentle to rolling. One of the best features of this tract is its location and the resources that are close by. The Alabama River is less than 10 minutes from the property with multiple boat ramps and campgrounds around Camden and Millers Ferry. This tract is approximately a 30-minute drive from Selma, 1 hour and 15 minutes from Montgomery, and just over 2 hours from Mobile.