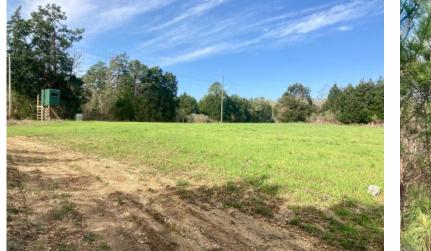

The Felts Tract has a great internal road system allowing for easy access across the property and to the 5 different food plots. The 5 food plots range in size of ½ acre to roughly 4 acres, and two of the food plots could make for a nice dove hunting field as well. The topography over the majority of the tract can be described as gentle to rolling. One of the best features of this tract is its location and the resources that are close by. The Alabama River is less than 10 minutes from the property with multiple boat ramps and campgrounds around Camden and Millers Ferry. This tract is approximately a 30-minute drive from Selma, 1 hour and 15 minutes from Montgomery, and just over 2 hours from Mobile.