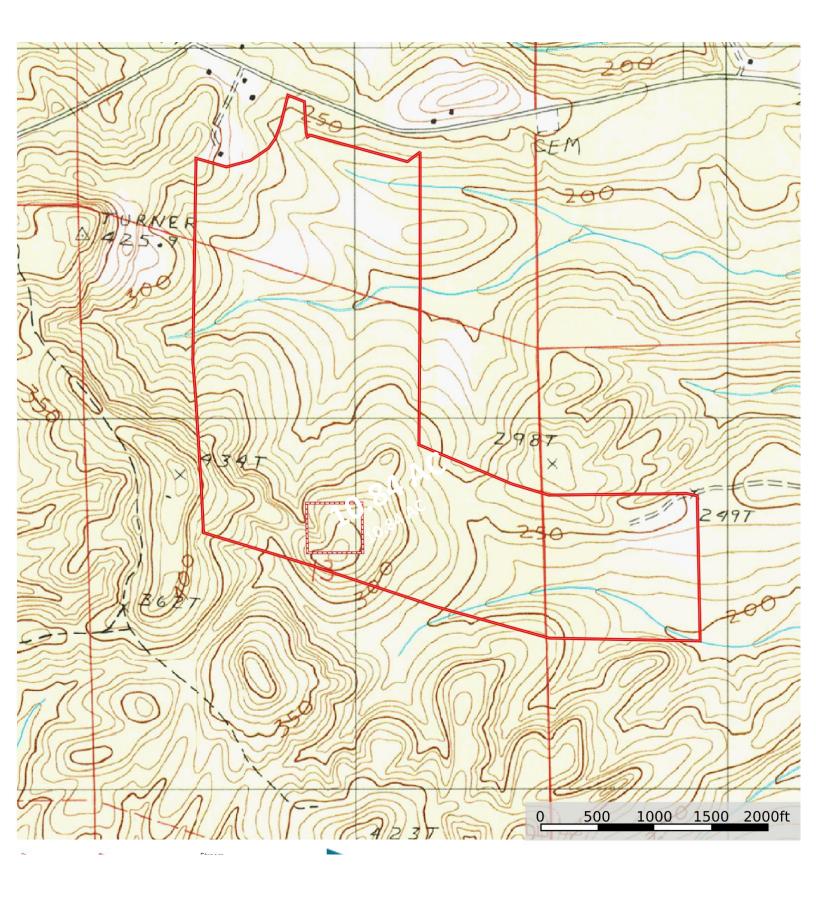

The Felts Tract has a great internal road system allowing for easy access across the property and to the 5 different food plots. The 5 food plots range in size of ½ acre to roughly 4 acres, and two of the food plots could make for a nice dove hunting field as well. The topography over the majority of the tract can be described as gentle to rolling. One of the best features of this tract is its location and the resources that are close by. The Alabama River is less than 10 minutes from the property with multiple boat ramps and campgrounds around Camden and Millers Ferry. This tract is approximately a 30-minute drive from Selma, 1 hour and 15 minutes from Montgomery, and just over 2 hours from Mobile.