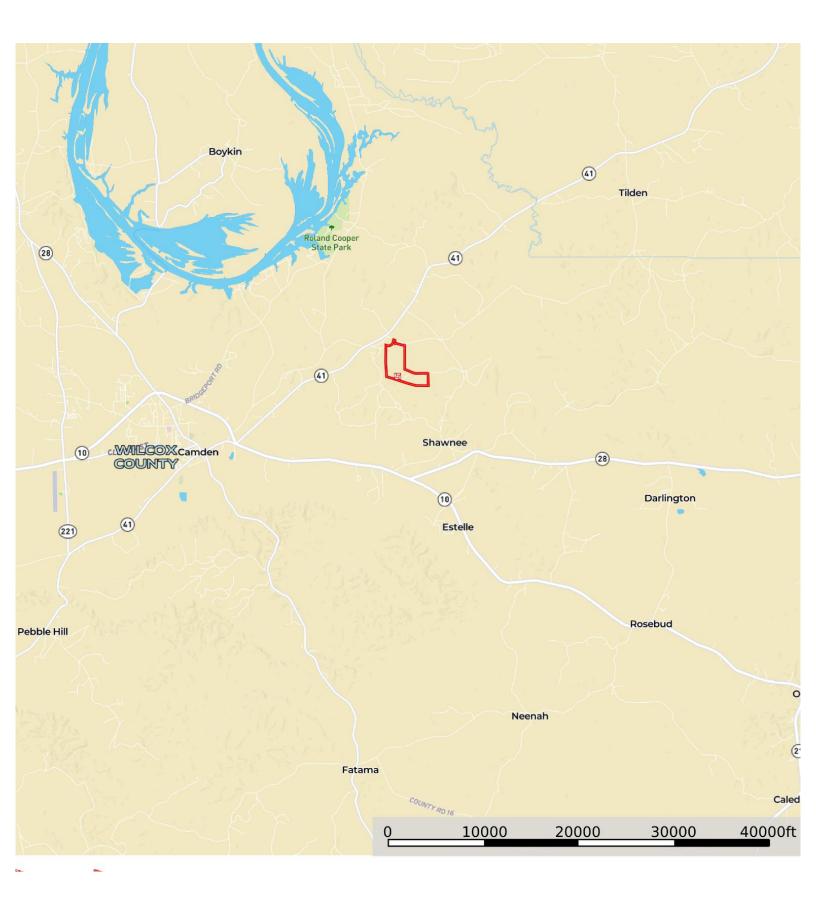

**JOHN HALL & COMPANY** 

LAND • COMMERCIAL • INVESTMENT PROPERTY WWW.JOHNHALLCO.COM Hayden Nichols, RF #2407 (205) – 799 – 1495

hayden@johnhallco.com

Felts Tract 240 acres +/-Wilcox County, AL

LOCATION: Located 4 miles North of Camden In Wilcox County along CR49

The Felts Tract has a great internal road system allowing for easy access across the property and to the 5 different food plots. The 5 food plots range in size of ½ acre to roughly 4 acres, and two of the food plots could make for a nice dove hunting field as well. The topography over the majority of the tract can be described as gentle to rolling. One of the best features of this tract is its location and the resources that are close by. The Alabama River is less than 10 minutes from the property with multiple boat ramps and campgrounds around Camden and Millers Ferry. This tract is approximately a 30-minute drive from Selma, 1 hour and 15 minutes from Montgomery, and just over 2 hours from Mobile.