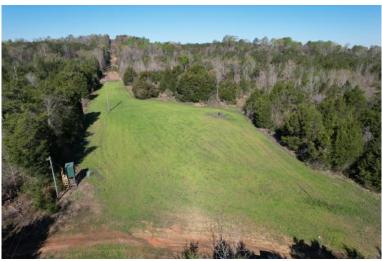

The Felts Tract has a great internal road system allowing for easy access across the property and to the 5 different food plots. The 5 food plots range in size of ½ acre to roughly 4 acres, and two of the food plots could make for a nice dove hunting field as well. The topography over the majority of the tract can be described as gentle to rolling. One of the best features of this tract is its location and the resources that are close by. The Alabama River is less than 10 minutes from the property with multiple boat ramps and campgrounds around Camden and Millers Ferry. This tract is approximately a 30-minute drive from Selma, 1 hour and 15 minutes from Montgomery, and just over 2 hours from Mobile.