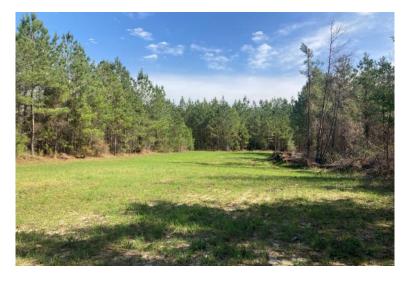

The Felts Tract has a great internal road system allowing for easy access across the property and to the 5 different food plots. The 5 food plots range in size of ½ acre to roughly 4 acres, and two of the food plots could make for a nice dove hunting field as well. The topography over the majority of the tract can be described as gentle to rolling. One of the best features of this tract is its location and the resources that are close by. The Alabama River is less than 10 minutes from the property with multiple boat ramps and campgrounds around Camden and Millers Ferry. This tract is approximately a 30-minute drive from Selma, 1 hour and 15 minutes from Montgomery, and just over 2 hours from Mobile.